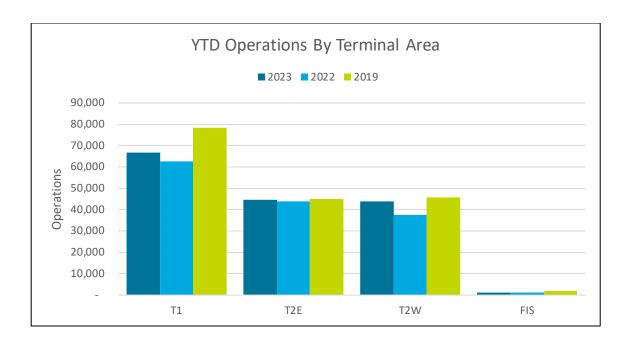

<sup>\*</sup> Summer Seasonal Destination

<sup>\*\*</sup> Winter Seasonal Destination

|                           |       |           |           | Octob     | er      |           |           |             |            |            | Calendar \ | /ear-to-Date |           |             |             |
|---------------------------|-------|-----------|-----------|-----------|---------|-----------|-----------|-------------|------------|------------|------------|--------------|-----------|-------------|-------------|
|                           |       | 2023      | 2022      | 2019      | Chg YOY | % Chg YOY | Chg vs 19 | % Chg vs 19 | 2023       | 2022       | 2019       | Chg YOY      | % Chg YOY | Chg vs 19   | % Chg vs 19 |
| Domestic Passengers       |       |           |           |           |         |           |           |             |            |            |            |              |           |             |             |
| Enplaned Passengers       |       | 1,031,827 | 1,001,347 | 1,026,998 | 30,480  | 3.0%      | 4,829     | 0.5%        | 9,738,941  | 8,961,842  | 10,125,184 | 777,099      | 8.7%      | (386,243)   | (3.8%)      |
| Deplaned Passengers       |       | 1,009,337 | 1,001,006 | 1,032,537 | 8,331   | 0.8%      | (23,200)  | (2.2%)      | 9,551,986  | 8,869,624  | 10,074,673 | 682,362      | 7.7%      | (522,687)   | (5.2%)      |
|                           | Total | 2,041,164 | 2,002,353 | 2,059,535 | 38,811  | 1.9%      | (18,371)  | (0.9%)      | 19,290,927 | 17,831,466 | 20,199,857 | 1,459,461    | 8.2%      | (908,930)   | (4.5%)      |
| International Passengers  |       |           |           |           |         |           |           |             |            |            |            |              |           |             |             |
| Enplaned Passengers       |       | 35,928    | 37,069    | 43,453    | (1,141) | (3.1%)    | (7,525)   | (17.3%)     | 376,770    | 295,766    | 436,466    | 81,004       | 27.4%     | (59,696)    | (13.7%)     |
| Deplaned Passengers       |       | 36,351    | 38,752    | 43,640    | (2,401) | (6.2%)    | (7,289)   | (16.7%)     | 382,249    | 284,853    | 446,514    | 97,396       | 34.2%     | (64,265)    | (14.4%)     |
|                           | Total | 72,279    | 75,821    | 87,093    | (3,542) | (4.7%)    | (14,814)  | (17.0%)     | 759,019    | 580,619    | 882,980    | 178,400      | 30.7%     | (123,961)   | (14.0%)     |
| Total Passengers          |       |           |           |           |         |           |           |             |            |            |            |              |           |             |             |
| Enplaned Passengers       |       | 1,067,755 | 1,038,416 | 1,070,451 | 29,339  | 2.8%      | (2,696)   | (0.3%)      | 10,115,711 | 9,257,608  | 10,561,650 | 858,103      | 9.3%      | (445,939)   | . ,         |
| Deplaned Passengers       |       | 1,045,688 | 1,039,758 | 1,076,177 | 5,930   | 0.6%      | (30,489)  | (2.8%)      | 9,934,235  | 9,154,477  | 10,521,187 | 779,758      | 8.5%      | (586,952)   | (5.6%)      |
|                           | Total | 2,113,443 | 2,078,174 | 2,146,628 | 35,269  | 1.7%      | (33,185)  | (1.5%)      | 20,049,946 | 18,412,085 | 21,082,837 | 1,637,861    | 8.9%      | (1,032,891) | (4.9%)      |
| Domestic Air Cargo Tons   |       |           |           |           |         |           |           |             |            |            |            |              |           |             |             |
| Enplaned Cargo Tons       |       | 4,470.0   | 4,915.5   | 6,177.9   | (445)   | (9.1%)    | (1,708)   | (27.6%)     | 44,370.3   | 54,982.2   | 57,536.7   | (10,612)     | (19.3%)   | (13,166)    | , ,         |
| Deplaned Cargo Tons       |       | 4,612.0   | 4,800.8   | 6,627.3   | (189)   | (3.9%)    | (2,015)   | (30.4%)     | 43,178.7   | 50,122.3   | 62,337.5   | (6,944)      | (13.9%)   | (19,159)    | (30.7%)     |
|                           | Total | 9,082.0   | 9,716.3   | 12,805.2  | (634)   | (6.5%)    | (3,723)   | (29.1%)     | 87,549.0   | 105,104.5  | 119,874.2  | (17,555)     | (16.7%)   | (32,325)    | (27.0%)     |
| International Cargo Tons  |       |           |           |           |         |           |           |             |            |            |            |              |           |             |             |
| Enplaned Cargo Tons       |       | 68.0      | 243.4     | 541.7     | (175)   | (72.1%)   | (474)     | (87.4%)     | 1,111.0    | 2,424.8    | 3,311.1    | (1,314)      | (54.2%)   | (2,200)     | , ,         |
| Deplaned Cargo Tons       |       | 437.0     | 383.1     | 720.8     | 54      | 14.1%     | (284)     | (39.4%)     | 5,059.0    | 5,410.4    | 6,201.0    | (351)        | (6.5%)    | (1,142)     | (18.4%)     |
|                           | Total | 505.0     | 626.6     | 1,262.5   | (122)   | (19.4%)   | (758)     | (60.0%)     | 6,170.0    | 7,835.1    | 9,512.0    | (1,665)      | (21.3%)   | (3,342)     | (35.1%)     |
| Total Cargo Tons          |       |           |           |           |         |           |           |             |            |            |            |              |           |             |             |
| Enplaned Cargo Tons       |       | 4,538.0   | 5,158.9   | 6,719.6   | (621)   | (12.0%)   | (2,182)   | (32.5%)     | 45,481.3   | 57,406.9   | 60,847.8   | (11,926)     | (20.8%)   | (15,367)    | (25.3%)     |
| Deplaned Cargo Tons       |       | 5,049.0   | 5,183.9   | 7,348.1   | (135)   | (2.6%)    | (2,299)   | (31.3%)     | 48,237.7   | 55,532.7   | 68,538.4   | (7,295)      | (13.1%)   | (20,301)    | (29.6%)     |
|                           | Total | 9,587.0   | 10,342.8  | 14,067.7  | (756)   | (7.3%)    | (4,481)   | (31.9%)     | 93,719.0   | 112,939.6  | 129,386.2  | (19,221)     | (17.0%)   | (35,667)    | (27.6%)     |
| FAA Air Traffic Activity* |       |           |           |           |         |           |           |             |            |            |            |              |           |             |             |
| Air Carrier               |       | 17,162    | 16,593    | 18,075    | 569     | 3.4%      | (913)     | (5.1%)      | 161,112    | 150,138    | 173,990    | 10,974       | 7.3%      | (12,878)    |             |
| AirTaxi                   |       | 1,279     | 1,489     | 866       | (210)   | (14.1%)   | 413       | 47.7%       | 13,116     | 13,370     | 10,640     | (254)        | (1.9%)    | 2,476       | 23.3%       |
| General Aviation          |       | 826       | 999       | 910       | (173)   | (17.3%)   | (84)      | (9.2%)      | 8,213      | 10,366     | 8,123      | (2,153)      |           | 90          | 1.1%        |
| Military                  |       | 66        | 107       | 76        | (41)    | (38.3%)   | (10)      | (13.2%)     | 988        | 1,128      | 678        | (140)        | (12.4%)   | 310         | 45.7%       |
|                           | Total | 19,333    | 19,188    | 19,927    | 145     | 0.8%      | (594)     | (3.0%)      | 183,429    | 175,002    | 193,431    | 8,427        | 4.8%      | (10,002)    | (5.2%       |