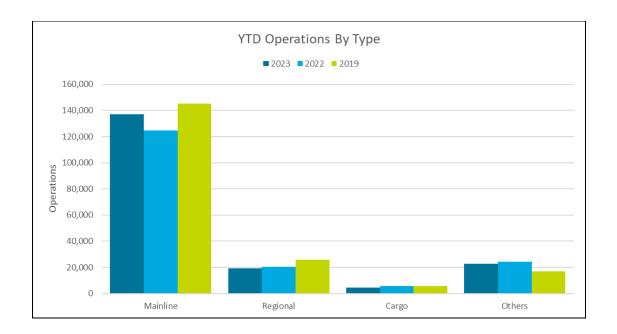

# **OPERATIONS**

| OPERATIONS                 | October 2023 | October 2022 | October 2019 | % Change | % Chg vs 19 |
|----------------------------|--------------|--------------|--------------|----------|-------------|
| Domestic Operations        | 16,170       | 15,514       | 17,013       | 4.2%     | -5.0%       |
| International Operations   | 497          | 479          | 646          | 3.8%     | -23.1%      |
| Total Passenger Operations | 16,667       | 15,993       | 17,659       | 4.2%     | -5.6%       |
| Total Cargo Operations     | 426          | 564          | 616          | -24.5%   | -30.8%      |
| Air Carrier Operations     | 17,162       | 16,593       | 18,075       | 3.4%     | -5.1%       |
| Air Taxi Operations        | 1,279        | 1,489        | 866          | -14.1%   | 47.7%       |
| GA Operations              | 826          | 999          | 910          | -17.3%   | -9.2%       |
| Military Operations        | 66           | 107          | 76           | -38.3%   | -13.2%      |
| Airport Operations         | 19,333       | 19,188       | 19,927       | 0.8%     | -3.0%       |
| CYTD Airport Operations    | 183,429      | 175,002      | 193,431      | 4.8%     | -5.2%       |

Airport Operations increased 0.8% vs October of last year. There was a 4.2% increase in passenger operations.