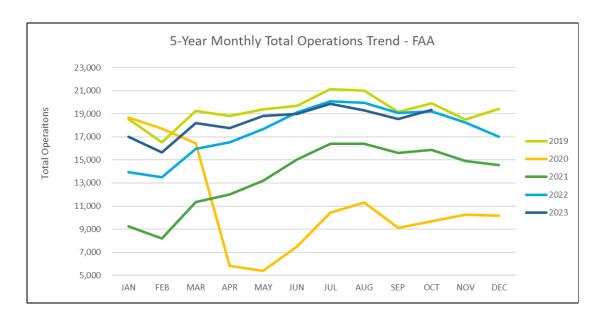

# **OPERATIONS**

| OPERATIONS                 | October 2023 | October 2022 | October 2019 | % Change | % Chg vs 19 |
|----------------------------|--------------|--------------|--------------|----------|-------------|
| Domestic Operations        | 16,170       | 15,514       | 17,013       | 4.2%     | -5.0%       |
| International Operations   | 497          | 479          | 646          | 3.8%     | -23.1%      |
| Total Passenger Operations | 16,667       | 15,993       | 17,659       | 4.2%     | -5.6%       |
| Total Cargo Operations     | 426          | 564          | 616          | -24.5%   | -30.8%      |
| Air Carrier Operations     | 17,162       | 16,593       | 18,075       | 3.4%     | -5.1%       |
| Air Taxi Operations        | 1,279        | 1,489        | 866          | -14.1%   | 47.7%       |
| GA Operations              | 826          | 999          | 910          | -17.3%   | -9.2%       |
| Military Operations        | 66           | 107          | 76           | -38.3%   | -13.2%      |
| Airport Operations         | 19,333       | 19,188       | 19,927       | 0.8%     | -3.0%       |
| CYTD Airport Operations    | 183,429      | 175,002      | 193,431      | 4.8%     | -5.2%       |

Airport Operations increased 0.8% vs October of last year. There was a 4.2% increase in passenger operations.