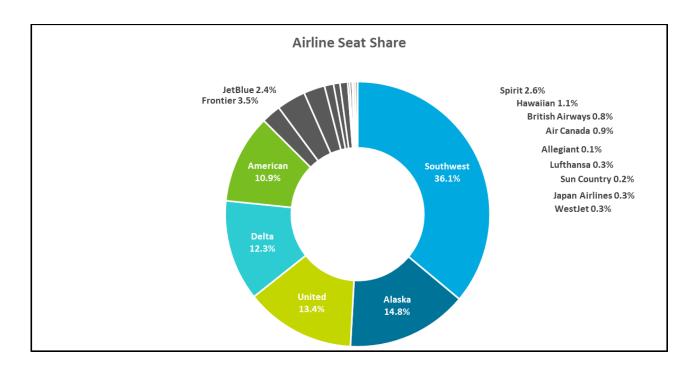

## **UPCOMING SEAT CAPACITY**

- November 2023 Increase of 3.3% vs. 2022
- December 2023 Increase of 5.3% vs. 2022
- January 2024 Increase of 1.5% vs. 2023

Note: Seat Share based on published seats and may not reflect actual flown capacity

# **CURRENT AIR SERVICE MARKETS**

| Airline            | Destination(s)                                                                                                                                                                                                                                                                                                                                                                                                                                |
|--------------------|-----------------------------------------------------------------------------------------------------------------------------------------------------------------------------------------------------------------------------------------------------------------------------------------------------------------------------------------------------------------------------------------------------------------------------------------------|
| Air Canada         | Montreal, Toronto, Vancouver                                                                                                                                                                                                                                                                                                                                                                                                                  |
| Alaska Airlines    | Anchorage*, Atlanta, Austin, Boise, Boston, Bozeman, Cancún**, Eugene, Everett/Paine Field, Fort Lauderdale**, Fresno, Hayden/Steamboat Springs**, Honolulu, Ixtapa/Zihuatanejo**, Jackson Hole, Kahului/Maui, Kalispell*, Kona, Lihue, Missoula*, Monterey - CA, New York/Kennedy, Newark, Orlando, Portland - OR, Puerto Vallarta, Redmond/Bend, Sacramento, Salt Lake City, San Francisco, San Jose/Cabo, San Jose, San Luis Obispo, Santa |
|                    | Rosa, Seattle/Tacoma, Spokane, <i>Tampa</i> , Washington/Dulles                                                                                                                                                                                                                                                                                                                                                                               |
| Allegiant Air      | Bellingham*, Des Moines, Medford*, Provo                                                                                                                                                                                                                                                                                                                                                                                                      |
| American Airlines  | Charlotte, Chicago/O'Hare, Dallas/Ft. Worth, Miami, Philadelphia, Phoenix                                                                                                                                                                                                                                                                                                                                                                     |
| British Airways    | London/Heathrow                                                                                                                                                                                                                                                                                                                                                                                                                               |
| Delta Air Lines    | Atlanta, Boston, Detroit, Las Vegas, Los Angeles, Minneapolis/St. Paul, New York/Kennedy, Salt Lake City, Seattle/Tacoma                                                                                                                                                                                                                                                                                                                      |
| Frontier Airlines  | Atlanta, Cleveland *, Dallas, Denver, Las Vegas, Orlando *, Phoenix                                                                                                                                                                                                                                                                                                                                                                           |
| Hawaiian Airlines  | Honolulu, Kahului/Maui                                                                                                                                                                                                                                                                                                                                                                                                                        |
| Japan Airlines     | Tokyo/Narita                                                                                                                                                                                                                                                                                                                                                                                                                                  |
| JetBlue Airways    | Boston, Ft. Lauderdale, New York/Kennedy                                                                                                                                                                                                                                                                                                                                                                                                      |
| Lufthansa          | Munich                                                                                                                                                                                                                                                                                                                                                                                                                                        |
| Southwest Airlines | Albuquerque, Atlanta, Austin, Baltimore, Boise, Chicago/Midway, Colorado Springs **, Columbus*, Dallas/Love, Denver, El Paso, Honolulu, Houston/Hobby, Indianapolis, Kansas City, Las Vegas, Milwaukee*, Nashville, New Orleans, Oakland, Phoenix, Pittsburgh*, Portland – OR, Reno, Sacramento, Salt Lake City, San Antonio, San Francisco, San Jose, San Jose/Cabo, St. Louis, Tampa*, Tucson                                               |
| Spirit Airlines    | Las Vegas, Oakland, Sacramento, San Jose                                                                                                                                                                                                                                                                                                                                                                                                      |
| Sun Country        | Minneapolis/St. Paul                                                                                                                                                                                                                                                                                                                                                                                                                          |
| United Airlines    | Chicago/O'Hare, Denver, Houston/Bush, Los Angeles, Newark,<br>San Francisco, Washington/Dulles                                                                                                                                                                                                                                                                                                                                                |
| WestJet            | Calgary, Vancouver*                                                                                                                                                                                                                                                                                                                                                                                                                           |