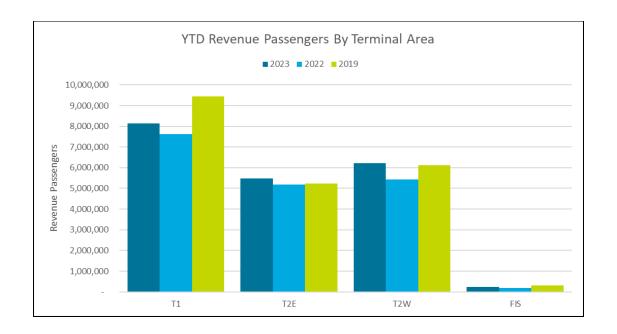

\* FAA Aircraft Activity includes "Itinerant Operations" at the airport and will differ from other operational data reported by the airlines.

Source: http://aspm.faa.gov/opsnet/sys/Airport.asp

|                                    |           |           | October   |           |             |         |            |            | Calendar Year-to | o-Date    |             |         |
|------------------------------------|-----------|-----------|-----------|-----------|-------------|---------|------------|------------|------------------|-----------|-------------|---------|
|                                    | 2023      | 2022      | 2019      | % Chg YOY | % Chg vs 19 | % Share | 2023       | 2022       | 2019             | % Chg YOY | % Chg vs 19 | % Share |
| Passengers by Type of Carrier*     |           |           |           |           |             |         |            |            |                  |           |             |         |
| Mainline                           | 1,934,530 | 1,911,993 | 1,948,912 | 1.2%      | (0.7%)      | 91.5%   | 18,315,664 | 16,773,046 | 19,066,382       | 9.2%      | (3.9%)      | 91.4%   |
| Mainline (International)           | 49,533    | 56,473    | 50,451    | (12.3%)   | (1.8%)      | 2.3%    | 529,005    | 392,605    | 524,202          | 34.7%     | 0.9%        | 2.6%    |
| Regional                           | 120,714   | 105,868   | 136,434   | 14.0%     | (11.5%)     | 5.7%    | 1,119,678  | 1,192,425  | 1,375,262        | (6.1%)    | (18.6%)     | 5.6%    |
| Regional (International)           | 8,666     | 3,840     | 10,831    | 125.7%    | (20.0%)     | 0.4%    | 85,384     | 54,009     | 116,991          | 58.1%     | (27.0%)     | 0.4%    |
| Total                              | 2,113,443 | 2,078,174 | 2,146,628 | 1.7%      | (1.5%)      | 100.0%  | 20,049,731 | 18,412,085 | 21,082,837       | 8.9%      | (4.9%)      | 100.0%  |
| Passengers by Terminal Area        |           |           |           |           |             |         |            |            |                  |           |             |         |
| Terminal 2 East                    | 561,934   | 546,241   | 556,638   | 2.9%      | 1.0%        | 26.6%   | 5,472,923  | 5,177,128  | 5,232,695        | 5.7%      | 4.6%        | 27.3%   |
| Terminal 2 West                    | 674,554   | 643,631   | 591,925   | 4.8%      | 14.0%       | 31.9%   | 6,213,703  | 5,419,564  | 6,111,697        | 14.7%     | 1.7%        | 31.0%   |
| Terminal 2 International Gates     | 22,143    | 22,819    | 30,335    | (3.0%)    | (27.0%)     | 1.0%    | 224,751    | 184,625    | 298,296          | 21.7%     | (24.7%)     | 1.1%    |
| Terminal 1                         | 854,812   | 865,483   | 967,730   | (1.2%)    | (11.7%)     | 40.4%   | 8,138,354  | 7,630,768  | 9,440,149        | 6.7%      | (13.8%)     | 385.1%  |
| Terminal 2                         | 1,258,631 | 1,212,691 | 1,178,898 | 3.8%      | 6.8%        | 59.6%   | 11,911,377 | 10,781,317 | 11,642,688       | 10.5%     | 2.3%        | 563.6%  |
| Total                              | 2,113,443 | 2,078,174 | 2,146,628 | 1.7%      | (1.5%)      | 100.0%  | 20,049,731 | 18,412,085 | 21,082,837       | 8.9%      | (4.9%)      | 100.0%  |
| Gate Utilization Rate (Passengers) |           |           |           |           |             |         |            |            |                  |           |             |         |
| Terminal 2 East                    | 43,226    | 42,019    | 42,818    | 2.9%      | 1.0%        |         | 420,994    | 398,241    | 402,515          | 5.7%      | 4.6%        |         |
| Terminal 2 West                    | 44,970    | 42,909    | 39,462    | 4.8%      | 14.0%       |         | 414,247    | 361,304    | 407,446          | 14.7%     | 1.7%        |         |
| Terminal 2 International Gates     | 5,536     | 5,705     | 7,584     | (3.0%)    | (27.0%)     |         | 56,188     | 46,156     | 74,574           | 21.7%     | (24.7%)     |         |
| Terminal 1                         | 61,058    | 54,093    | 50,933    | 12.9%     | 19.9%       |         | 531,533    | 476,923    | 496,850          | 11.5%     | 7.0%        |         |
| Terminal 2                         | 39,332    | 37,897    | 36,841    | 3.8%      | 6.8%        |         | 372,231    | 336,916    | 363,834          | 10.5%     | 2.3%        |         |
| Net Gate Utilization Rate          | 45,944    | 43,295    | 42,091    | 6.1%      | 9.2%        |         | 423,785    | 383,585    | 413,389          | 10.5%     | 2.5%        |         |
| Passengers versus Capacity         |           |           |           |           |             |         |            | •          | •                |           |             |         |
| Passengers per Departure           | 126.8     | 129.9     | 121.6     | (2.4%)    | 4.3%        |         | 128.4      | 126.9      | 123.3            | 1.2%      | 4.1%        |         |
| Estimated Seats per Departure**    | 156.5     | 157.4     | 149.7     | (0.6%)    | 4.5%        |         | 158.8      | 155.6      | 149.1            | 2.0%      | 6.5%        |         |
| Estimated Load Factor              | 81.0%     | 82.5%     | 81.2%     | -1.5 pts  | -0.2 pts    |         | 80.8%      | 81.5%      | 82.7%            | -0.7 pts  | -1.9 pts    |         |