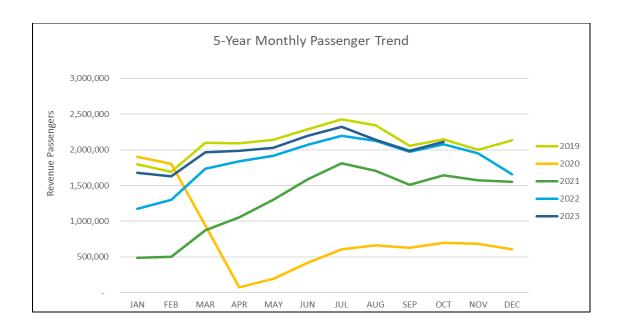

## **PASSENGERS**

| PASSENGERS                | October 2023 | October 2022 | October 2019 | % Change | % Chg vs 19 |
|---------------------------|--------------|--------------|--------------|----------|-------------|
| Domestic Passengers       | 2,041,164    | 2,002,353    | 2,059,535    | 1.9%     | -0.9%       |
| International Passengers  | 72,279       | 75,821       | 87,093       | -4.7%    | -17.0%      |
| Total Passengers          | 2,113,443    | 2,078,174    | 2,146,628    | 1.7%     | -1.5%       |
| CYTD Passengers           | 20,049,946   | 18,412,085   | 21,082,837   | 8.9%     | -4.9%       |
| FY Enplanements           | 4,322,943    | 4,211,788    | 4,489,892    | 2.6%     | -3.7%       |
| Scheduled Seats Available | 2,614,278    | 2,532,798    | 2,661,857    | 3.2%     | -1.8%       |
| Estimated Load Factor     | 81.0%        | 82.5%        | 81.2%        | -1.5 pts | -0.2 pts    |

Total passengers were up 1.7% year over year in October on a 3.2% increase in scheduled seats and an estimated 1.5-point decrease in load factor.