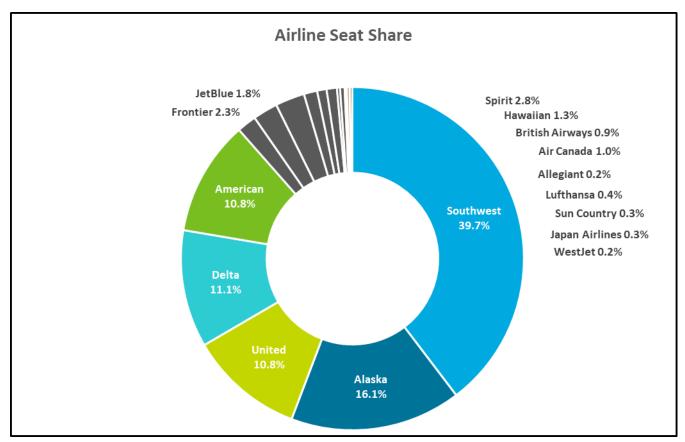

# **UPCOMING SEAT CAPACITY**

- February 2023 Increase of 22.9% vs. 2022
- March 2023 Increase of 20.6% vs. 2022
- April 2023 Increase of 13.8% vs. 2022

Note: Seat Share based on published seats and may not reflect actual flown capacity

# **CURRENT AIR SERVICE MARKETS**

| Airline            | Destination(s)                                                                                                                                                                                                                                                                                                                                              |
|--------------------|-------------------------------------------------------------------------------------------------------------------------------------------------------------------------------------------------------------------------------------------------------------------------------------------------------------------------------------------------------------|
| Air Canada         | Montréal, Toronto, Vancouver                                                                                                                                                                                                                                                                                                                                |
| Alaska Airlines    | Austin, Boise, Boston, Bozeman*, Cancún**, Eugene, Everett/Paine Field, Fort Lauderdale**, Fresno, Hayden/Steamboat Springs**, Honolulu, Jackson Hole, Kahului/Maui, Kalispell*, Kona, Lihue, Missoula*, Monterey - CA, New York/Kennedy, Newark, Orlando, Portland - OR, Puerto                                                                            |
|                    | Vallarta, Redmond/Bend, Sacramento, Salt Lake City, San Francisco, San Jose/Cabo, San Jose, San Luis Obispo, Santa Rosa, Seattle/Tacoma, Spokane, Tampa, Washington/Dulles                                                                                                                                                                                  |
| Allegiant Air      | Austin*, Bellingham*, Des Moines*, El Paso*, Eugene*, Idaho<br>Falls*, Las Vegas*, Medford*, Mesa/Phoenix*, Pasco*, Provo**,<br>Sioux Falls*                                                                                                                                                                                                                |
| American Airlines  | Charlotte, Chicago/O'Hare, Dallas/Ft. Worth, Miami, Philadelphia, Phoenix                                                                                                                                                                                                                                                                                   |
| British Airways    | London/Heathrow                                                                                                                                                                                                                                                                                                                                             |
| Delta Air Lines    | Atlanta, Boston, Detroit, Los Angeles, Minneapolis/St. Paul, New York/Kennedy, Salt Lake City, Seattle/Tacoma                                                                                                                                                                                                                                               |
| Frontier Airlines  | Dallas, Denver, Las Vegas, Orlando**, Phoenix                                                                                                                                                                                                                                                                                                               |
| Hawaiian Airlines  | Honolulu, Kahului/Maui                                                                                                                                                                                                                                                                                                                                      |
| Japan Airlines     | Tokyo/Narita                                                                                                                                                                                                                                                                                                                                                |
| jetBlue Airways    | Boston, Ft. Lauderdale, Newark, New York/Kennedy                                                                                                                                                                                                                                                                                                            |
| Lufthansa          | Munich                                                                                                                                                                                                                                                                                                                                                      |
| Southwest Airlines | Albuquerque, Atlanta, Austin, Baltimore, Boise, Bozeman, Chicago/Midway, Dallas/Love, Denver, Eugene, Honolulu, Houston/Hobby, <i>Indianapolis*</i> , Kahului/Maui, Kansas City, Kona, Las Vegas, Lihue, Nashville, New Orleans, Oakland, Phoenix, Reno, Sacramento, Salt Lake City, San Antonio, San Francisco, San Jose, San Jose/Cabo, St. Louis, Tucson |
| Spirit Airlines    | Chicago/O'Hare*, Dallas/Ft. Worth*, Las Vegas, Oakland, San Jose                                                                                                                                                                                                                                                                                            |
| Sun Country        | Minneapolis/St. Paul                                                                                                                                                                                                                                                                                                                                        |
| United Airlines    | Chicago/O'Hare, Denver, Houston/Bush, Los Angeles, Newark,<br>San Francisco, Washington/Dulles                                                                                                                                                                                                                                                              |
| WestJet            | Calgary, Vancouver*                                                                                                                                                                                                                                                                                                                                         |