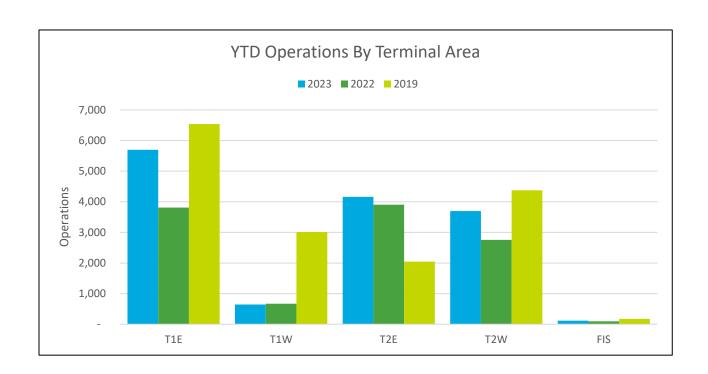

|                                    | 2023      | 2022      | 2019      | % Chg YOY | % Chg vs 19 | % Share       | 2023      | 2022      | 2019      | % Chg YOY | % Chg vs 19 | % Share       |
|------------------------------------|-----------|-----------|-----------|-----------|-------------|---------------|-----------|-----------|-----------|-----------|-------------|---------------|
| Passengers by Type of Carrier*     |           |           |           |           |             |               |           |           |           |           |             |               |
| Mainline                           | 1,537,840 | 1,073,590 | 1,613,488 | 43.2%     | (4.7%)      | 91.6%         | 1,537,840 | 1,073,590 | 1,613,488 | 43.2%     | (4.7%)      | 91.6%         |
| Mainline (International)           | 41,303    | 8,552     | 48,018    | 383.0%    | (14.0%)     | 2.5%          | 41,303    | 8,552     | 48,018    | 383.0%    | (14.0%)     | 2.5%          |
| Regional                           | 91,939    | 87,990    | 125,492   | 4.5%      | (26.7%)     | 5.5%          | 91,939    | 87,990    | 125,492   | 4.5%      | (26.7%)     | 5.5%          |
| Regional (International)           | 7,574     | 3,746     | 11,737    | 102.2%    | (35.5%)     | 0.5%          | 7,574     | 3,746     | 11,737    | 102.2%    | (35.5%)     | 0.5%          |
| Total                              | 1,678,656 | 1,173,878 | 1,798,735 | 43.0%     | (6.7%)      | 100.0%        | 1,678,656 | 1,173,878 | 1,798,735 | 43.0%     | (6.7%)      | 100.0%        |
| Passengers by Terminal Area        |           |           |           |           |             |               |           |           |           |           |             |               |
| Terminal 1 East                    | 576,931   | 393,279   | 688,875   | 46.7%     | (16.3%)     | 34.4%         | 576,931   | 393,279   | 688,875   | 46.7%     | (16.3%)     | 34.4%         |
| Terminal 1 West                    | 100,369   | 84,209    | 276,170   | 19.2%     | (63.7%)     | 6.0%          | 100,369   | 84,209    | 276,170   | 19.2%     | (63.7%)     | 6.0%          |
| Terminal 2 East                    | 474,576   | 360,083   | 264,628   | 31.8%     | 79.3%       | 28.3%         | 474,576   | 360,083   | 264,628   | 31.8%     | 79.3%       | 28.3%         |
| Terminal 2 West                    | 504,059   | 325,736   | 540,437   | 54.7%     | (6.7%)      | 30.0%         | 504,059   | 325,736   | 540,437   | 54.7%     | (6.7%)      | 30.0%         |
| Terminal 2 International Gates     | 22,721    | 10,571    | 28,625    | 114.9%    | (20.6%)     | 1.4%          | 22,721    | 10,571    | 28,625    | 114.9%    | (20.6%)     | 1.4%          |
| Terminal 1                         | 677,300   | 477,488   | 965,045   | 41.8%     | (29.8%)     | 40.3%         | 677,300   | 477,488   | 965,045   | 41.8%     | (29.8%)     | 40.3%         |
| Terminal 2                         | 1,001,356 | 696,390   | 833,690   | 43.8%     | 20.1%       | <u>59.7</u> % | 1,001,356 | 696,390   | 833,690   | 43.8%     | 20.1%       | <u>59.7</u> % |
| Total                              | 1,678,656 | 1,173,878 | 1,798,735 | 43.0%     | (6.7%)      | 100.0%        | 1,678,656 | 1,173,878 | 1,798,735 | 43.0%     | (6.7%)      | 100.0%        |
| Gate Utilization Rate (Passengers) |           |           |           |           |             |               |           |           |           |           |             |               |
| Terminal 1 East                    | 96,155    | 49,160    | 62,625    | 95.6%     | 53.5%       |               | 78,912    | 49,160    | 62,625    | 60.5%     | 26.0%       |               |
| Terminal 1 West                    | 12,546    | 10,526    | 34,521    | 19.2%     | (63.7%)     |               | 12,546    | 10,526    | 34,521    | 19.2%     | (63.7%)     |               |
| Terminal 2 East                    | 36,506    | 27,699    | 20,356    | 31.8%     | 79.3%       |               | 36,506    | 27,699    | 20,356    | 31.8%     | 79.3%       |               |
| Terminal 2 West                    | 33,604    | 21,716    | 36,029    | 54.7%     | (6.7%)      |               | 33,604    | 21,716    | 36,029    | 54.7%     | (6.7%)      |               |
| Terminal 2 International Gates     | 5,680     | 2,643     | 7,156     | 114.9%    | (20.6%)     |               | 5,680     | 2,643     | 7,156     | 114.9%    | (20.6%)     |               |
| Terminal 1                         | 48,379    | 29,843    | 50,792    | 62.1%     | (4.8%)      |               | 44,236    | 29,843    | 50,792    | 48.2%     | (12.9%)     |               |
| Terminal 2                         | 31,292    | 21,762    | 26,053    | 43.8%     | 20.1%       |               | 31,292    | 21,762    | 26,053    | 43.8%     | 20.1%       |               |
| Net Gate Utilization Rate          | 36,493    | 24,456    | 35,269    | 49.2%     | 3.5%        |               | 35,481    | 24,456    | 35,269    | 45.1%     | 0.6%        |               |
| Passengers versus Capacity         |           |           |           |           |             |               |           |           |           |           |             |               |
| Passengers per Departure           | 117.3     | 104.5     | 111.4     | 12.3%     | 5.3%        |               | 117.3     | 104.5     | 111.4     | 12.3%     | 5.3%        |               |
| Estimated Seats per Departure**    | 158.6     | 154.4     | 148.0     | 2.7%      | 7.2%        |               | 158.6     | 154.4     | 148.0     | 2.7%      | 7.2%        |               |
| Estimated Load Factor              | 74.0%     | 67.7%     | 75.3%     | 6.3 pts   | -1.3 pts    |               | 74.0%     | 67.7%     | 75.3%     | 6.3 pts   | -1.3 pts    |               |
| * As reported by the Carriers      |           |           |           |           |             | -             |           |           |           |           |             |               |