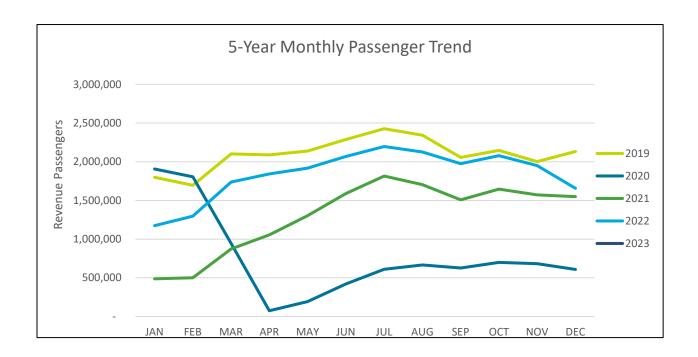

## **PASSENGERS**

| PASSENGERS                | January 2023 | January 2022 | January 2019 | % Change | % Chg vs 19 |
|---------------------------|--------------|--------------|--------------|----------|-------------|
| Domestic Passengers       | 1,615,332    | 1,148,966    | 1,717,815    | 40.6%    | -6.0%       |
| International Passengers  | 63,324       | 24,912       | 80,920       | 154.2%   | -21.7%      |
| Total Passengers          | 1,678,656    | 1,173,878    | 1,798,735    | 43.0%    | -6.7%       |
|                           |              |              |              |          |             |
| CYTD Passengers           | 1,678,656    | 1,173,878    | 1,798,735    | 43.0%    | -6.7%       |
|                           |              |              |              |          |             |
| FY Enplanements           | 6,916,434    | 5,492,125    | 7,180,387    | 25.9%    | -3.7%       |
|                           |              |              |              |          |             |
| Scheduled Seats Available | 2,308,108    | 1,794,585    | 2,422,598    | 28.6%    | -4.7%       |
| Estimated Load Factor     | 74.0%        | 67.7%        | 75.3%        | 6.3 pts  | -1.3 pts    |

Total passengers were up 43% year over year in January on a 28.6% increase in scheduled seats and an estimated 6.3 point increase in load factor.