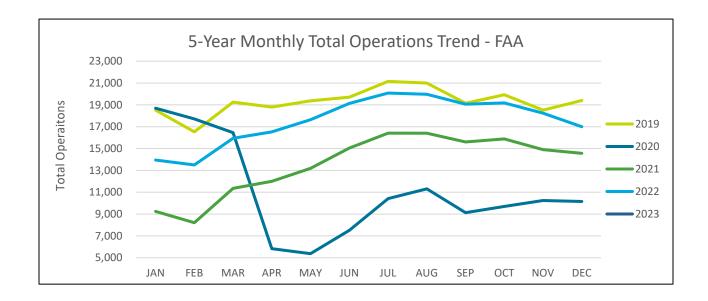

### **OPERATIONS**

| OPERATIONS                 | January 2023 | January 2022 | January 2019 | % Change | % Chg vs 19 |
|----------------------------|--------------|--------------|--------------|----------|-------------|
| Domestic Operations        | 13,833       | 10,903       | 15,505       | 26.9%    | -10.8%      |
| International Operations   | 480          | 333          | 640          | 44.1%    | -25.0%      |
| Total Passenger Operations | 14,313       | 11,236       | 16,145       | 27.4%    | -11.3%      |
| Total Cargo Operations     | 520          | 583          | 556          | -10.8%   | -6.5%       |
| Air Carrier Operations     | 14,832       | 11,756       | 16,383       | 26.2%    | -9.5%       |
| Air Taxi Operations        | 1,266        | 1,122        | 1,173        | 12.8%    | 7.9%        |
| GA Operations              | 798          | 934          | 903          | -14.6%   | -11.6%      |
| Military Operations        | 102          | 131          | 70           | -22.1%   | 45.7%       |
| Airport Operations         | 16,998       | 13,943       | 18,529       | 21.9%    | -8.3%       |
| CYTD Airport Operations    | 16,998       | 13,943       | 18,529       | 21.9%    | -8.3%       |

Airport Operations increased 21.9% vs January of last year. There was a 27.4% increase in passenger operations.