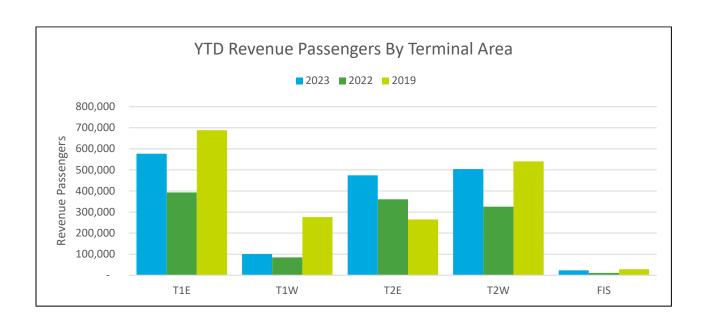

|                                    | 2023      | 2022      | 2019      | % Chg YOY | % Chg vs 19 | % Share       | 2023      | 2022      | 2019      | % Chg YOY | % Chg vs 19 | % Share       |
|------------------------------------|-----------|-----------|-----------|-----------|-------------|---------------|-----------|-----------|-----------|-----------|-------------|---------------|
| Passengers by Type of Carrier*     |           |           |           |           |             |               |           |           |           |           |             |               |
| Mainline                           | 1,537,840 | 1,073,590 | 1,613,488 | 43.2%     | (4.7%)      | 91.6%         | 1,537,840 | 1,073,590 | 1,613,488 | 43.2%     | (4.7%)      | 91.6%         |
| Mainline (International)           | 41,303    | 8,552     | 48,018    | 383.0%    | (14.0%)     | 2.5%          | 41,303    | 8,552     | 48,018    | 383.0%    | (14.0%)     | 2.5%          |
| Regional                           | 91,939    | 87,990    | 125,492   | 4.5%      | (26.7%)     | 5.5%          | 91,939    | 87,990    | 125,492   | 4.5%      | (26.7%)     | 5.5%          |
| Regional (International)           | 7,574     | 3,746     | 11,737    | 102.2%    | (35.5%)     | 0.5%          | 7,574     | 3,746     | 11,737    | 102.2%    | (35.5%)     | 0.5%          |
| Total                              | 1,678,656 | 1,173,878 | 1,798,735 | 43.0%     | (6.7%)      | 100.0%        | 1,678,656 | 1,173,878 | 1,798,735 | 43.0%     | (6.7%)      | 100.0%        |
| Passengers by Terminal Area        |           |           |           |           |             |               |           |           |           |           |             |               |
| Terminal 1 East                    | 576,931   | 393,279   | 688,875   | 46.7%     | (16.3%)     | 34.4%         | 576,931   | 393,279   | 688,875   | 46.7%     | (16.3%)     | 34.4%         |
| Terminal 1 West                    | 100,369   | 84,209    | 276,170   | 19.2%     | (63.7%)     | 6.0%          | 100,369   | 84,209    | 276,170   | 19.2%     | (63.7%)     | 6.0%          |
| Terminal 2 East                    | 474,576   | 360,083   | 264,628   | 31.8%     | 79.3%       | 28.3%         | 474,576   | 360,083   | 264,628   | 31.8%     | 79.3%       | 28.3%         |
| Terminal 2 West                    | 504,059   | 325,736   | 540,437   | 54.7%     | (6.7%)      | 30.0%         | 504,059   | 325,736   | 540,437   | 54.7%     | (6.7%)      | 30.0%         |
| Terminal 2 International Gates     | 22,721    | 10,571    | 28,625    | 114.9%    | (20.6%)     | 1.4%          | 22,721    | 10,571    | 28,625    | 114.9%    | (20.6%)     | 1.4%          |
| Terminal 1                         | 677,300   | 477,488   | 965,045   | 41.8%     | (29.8%)     | 40.3%         | 677,300   | 477,488   | 965,045   | 41.8%     | (29.8%)     | 40.3%         |
| Terminal 2                         | 1,001,356 | 696,390   | 833,690   | 43.8%     | 20.1%       | <u>59.7</u> % | 1,001,356 | 696,390   | 833,690   | 43.8%     | 20.1%       | <u>59.7</u> % |
| Total                              | 1,678,656 | 1,173,878 | 1,798,735 | 43.0%     | (6.7%)      | 100.0%        | 1,678,656 | 1,173,878 | 1,798,735 | 43.0%     | (6.7%)      | 100.0%        |
| Gate Utilization Rate (Passengers) |           |           |           |           |             |               |           |           |           |           |             |               |
| Terminal 1 East                    | 96,155    | 49,160    | 62,625    | 95.6%     | 53.5%       |               | 78,912    | 49,160    | 62,625    | 60.5%     | 26.0%       |               |
| Terminal 1 West                    | 12,546    | 10,526    | 34,521    | 19.2%     | (63.7%)     |               | 12,546    | 10,526    | 34,521    | 19.2%     | (63.7%)     |               |
| Terminal 2 East                    | 36,506    | 27,699    | 20,356    | 31.8%     | 79.3%       |               | 36,506    | 27,699    | 20,356    | 31.8%     | 79.3%       |               |
| Terminal 2 West                    | 33,604    | 21,716    | 36,029    | 54.7%     | (6.7%)      |               | 33,604    | 21,716    | 36,029    | 54.7%     | (6.7%)      |               |
| Terminal 2 International Gates     | 5,680     | 2,643     | 7,156     | 114.9%    | (20.6%)     |               | 5,680     | 2,643     | 7,156     | 114.9%    | (20.6%)     |               |
| Terminal 1                         | 48,379    | 29,843    | 50,792    | 62.1%     | (4.8%)      |               | 44,236    | 29,843    | 50,792    | 48.2%     | (12.9%)     |               |
| Terminal 2                         | 31,292    | 21,762    | 26,053    | 43.8%     | 20.1%       |               | 31,292    | 21,762    | 26,053    | 43.8%     | 20.1%       |               |
| Net Gate Utilization Rate          | 36,493    | 24,456    | 35,269    | 49.2%     | 3.5%        |               | 35,481    | 24,456    | 35,269    | 45.1%     | 0.6%        |               |
| Passengers versus Capacity         |           |           |           |           |             |               |           |           |           |           |             |               |
| Passengers per Departure           | 117.3     | 104.5     | 111.4     | 12.3%     | 5.3%        |               | 117.3     | 104.5     | 111.4     | 12.3%     | 5.3%        |               |
| Estimated Seats per Departure**    | 158.6     | 154.4     | 148.0     | 2.7%      | 7.2%        |               | 158.6     | 154.4     | 148.0     | 2.7%      | 7.2%        |               |
| Estimated Load Factor              | 74.0%     | 67.7%     | 75.3%     | 6.3 pts   | -1.3 pts    |               | 74.0%     | 67.7%     | 75.3%     | 6.3 pts   | -1.3 pts    |               |
| * As reported by the Carriers      |           |           |           |           |             | -             |           |           |           |           |             |               |