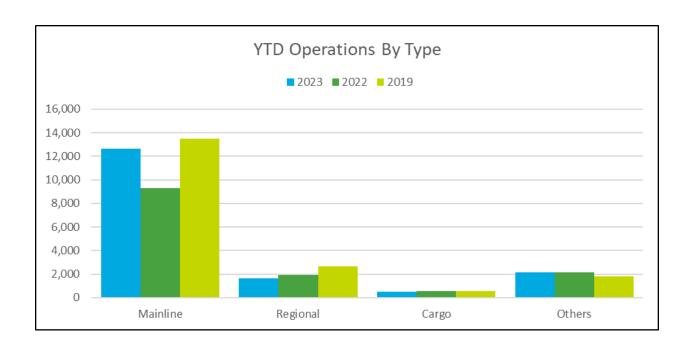

### **OPERATIONS**

| OPERATIONS                 | January 2023 | January 2022 | January 2019 | % Change | % Chg vs 19 |
|----------------------------|--------------|--------------|--------------|----------|-------------|
| Domestic Operations        | 13,833       | 10,903       | 15,505       | 26.9%    | -10.8%      |
| International Operations   | 480          | 333          | 640          | 44.1%    | -25.0%      |
| Total Passenger Operations | 14,313       | 11,236       | 16,145       | 27.4%    | -11.3%      |
| Total Cargo Operations     | 520          | 583          | 556          | -10.8%   | -6.5%       |
| Air Carrier Operations     | 14,832       | 11,756       | 16,383       | 26.2%    | -9.5%       |
| Air Taxi Operations        | 1,266        | 1,122        | 1,173        | 12.8%    | 7.9%        |
| GA Operations              | 798          | 934          | 903          | -14.6%   | -11.6%      |
| Military Operations        | 102          | 131          | 70           | -22.1%   | 45.7%       |
| Airport Operations         | 16,998       | 13,943       | 18,529       | 21.9%    | -8.3%       |
| CYTD Airport Operations    | 16,998       | 13,943       | 18,529       | 21.9%    | -8.3%       |

Airport Operations increased 21.9% vs January of last year. There was a 27.4% increase in passenger operations.