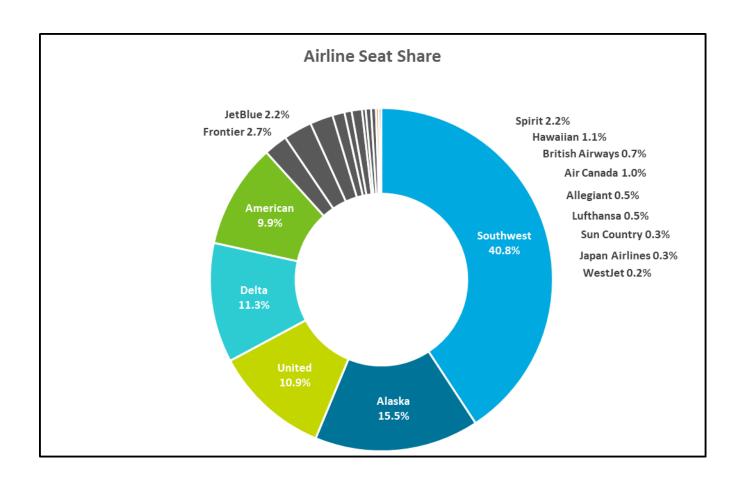

## **CURRENT AIR SERVICE MARKETS**

| Airline            | Destination(s)                                                                                                                                                                                                                                                                                                                                                                                                                            |
|--------------------|-------------------------------------------------------------------------------------------------------------------------------------------------------------------------------------------------------------------------------------------------------------------------------------------------------------------------------------------------------------------------------------------------------------------------------------------|
| Air Canada         | Montréal, Toronto, Vancouver                                                                                                                                                                                                                                                                                                                                                                                                              |
| Alaska Airlines    | Austin, Boise, Boston, Bozeman, Cancún**, Everett/Paine Field, Fort Lauderdale**, Fresno, Hayden/Steamboat Springs**, Honolulu, Jackson Hole, Kahului/Maui, Kalispell*, Kona, Lihue, Missoula*, Monterey - CA, New York (Kennedy), Newark, Orlando, Portland - OR, Puerto Vallarta, Redmond/Bend, Sacramento, Salt Lake City, San Francisco, San Jose/Cabo, San Jose, San Luis Obispo, Santa Barbara, Santa Rosa, Seattle/Tacoma, Spokane |
| Allegiant Air      | Austin*, Bellingham*, Des Moines*, El Paso*, Eugene*, Idaho<br>Falls*, Las Vegas*, Medford*, Mesa/Phoenix*, Pasco*, Provo**,<br>Sioux Falls*                                                                                                                                                                                                                                                                                              |
| American Airlines  | Charlotte, Chicago (O'Hare), Dallas/Ft. Worth, Miami, Philadelphia, Phoenix                                                                                                                                                                                                                                                                                                                                                               |
| British Airways    | London (Heathrow)                                                                                                                                                                                                                                                                                                                                                                                                                         |
| Delta Air Lines    | Atlanta, Boston, Detroit, Los Angeles, Minneapolis/St. Paul, New York (Kennedy), Salt Lake City, Seattle/Tacoma                                                                                                                                                                                                                                                                                                                           |
| Frontier Airlines  | Dallas/Ft Worth, Denver, Las Vegas, Orlando**, Phoenix                                                                                                                                                                                                                                                                                                                                                                                    |
| Hawaiian Airlines  | Honolulu, Kahului/Maui                                                                                                                                                                                                                                                                                                                                                                                                                    |
| Japan Airlines     | Tokyo (Narita)                                                                                                                                                                                                                                                                                                                                                                                                                            |
| jetBlue Airways    | Boston, Ft. Lauderdale, Newark, New York (Kennedy)                                                                                                                                                                                                                                                                                                                                                                                        |
| Lufthansa          | Munich                                                                                                                                                                                                                                                                                                                                                                                                                                    |
| Southwest Airlines | Albuquerque, Atlanta, Austin, Baltimore/Washington, Boise, Bozeman, Chicago (Midway), Dallas (Love), Denver, Honolulu, Houston (Hobby), Kahului/Maui, Kansas City, Kona, Las Vegas, Lihue, Nashville, New Orleans, Oakland, Phoenix, Reno, Sacramento, Salt Lake City, San Antonio, San Francisco, San Jose, San Jose/Cabo, St. Louis, Tucson                                                                                             |
| Spirit Airlines    | Chicago (O'Hare)*, Dallas/Ft. Worth*, Detroit*, Houston (Bush)*,<br>Las Vegas, Oakland                                                                                                                                                                                                                                                                                                                                                    |
| Sun Country        | Minneapolis/St. Paul                                                                                                                                                                                                                                                                                                                                                                                                                      |
| United Airlines    | Chicago (O'Hare), Denver, Houston (Bush), Los Angeles, Newark, San Francisco, Washington (Dulles)                                                                                                                                                                                                                                                                                                                                         |
| WestJet            | Calgary, Vancouver*                                                                                                                                                                                                                                                                                                                                                                                                                       |