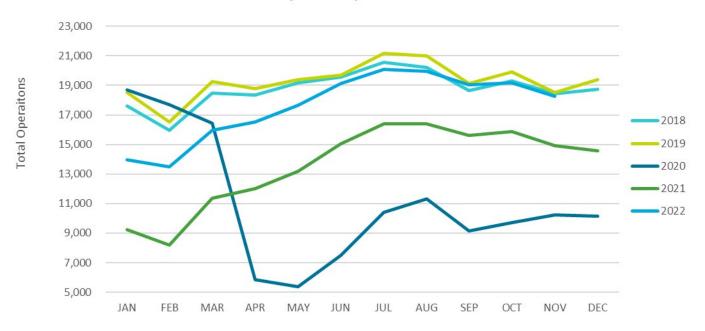

### **OPERATIONS**

| OPERATIONS                 | November 2022 | November 2021 | November 2019 | % Change | % Chg vs 19 |
|----------------------------|---------------|---------------|---------------|----------|-------------|
| Domestic Operations        | 15,181        | 11,425        | 15,615        | 32.9%    | -2.8%       |
| International Operations   | 508           | 301           | 593           | 68.8%    | -14.3%      |
| Total Passenger Operations | 15,689        | 11,726        | 16,208        | 33.8%    | -3.2%       |
| Total Cargo Operations     | 550           | 582           | 543           | -5.5%    | 1.3%        |
| Air Carrier Operations     | 15,969        | 12,290        | 16,652        | 29.9%    | -4.1%       |
| Air Taxi Operations        | 1,250         | 1,404         | 1,030         | -11.0%   | 21.4%       |
| GA Operations              | 902           | 1,132         | 799           | -20.3%   | 12.9%       |
| Military Operations        | 124           | 79            | 37            | 57.0%    | 235.1%      |
| Airport Operations         | 18,245        | 14,905        | 18,518        | 22.4%    | -1.5%       |
| CYTD Airport Operations    | 193,247       | 148,259       | 211,949       | 30.3%    | -8.8%       |

Page 1 of 10

Airport Operations increased 22.4% vs last year. There was a 33.8% increase in passenger operations.