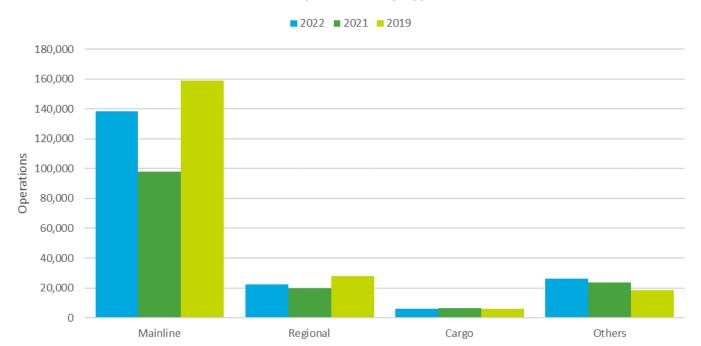

### **OPERATIONS**

| OPERATIONS                 | November 2022 | November 2021 | November 2019 | % Change | % Chg vs 19 |
|----------------------------|---------------|---------------|---------------|----------|-------------|
| Domestic Operations        | 15,181        | 11,425        | 15,615        | 32.9%    | -2.8%       |
| International Operations   | 508           | 301           | 593           | 68.8%    | -14.3%      |
| Total Passenger Operations | 15,689        | 11,726        | 16,208        | 33.8%    | -3.2%       |
| Total Cargo Operations     | 550           | 582           | 543           | -5.5%    | 1.3%        |
| Air Carrier Operations     | 15,969        | 12,290        | 16,652        | 29.9%    | -4.1%       |
| Air Taxi Operations        | 1,250         | 1,404         | 1,030         | -11.0%   | 21.4%       |
| GA Operations              | 902           | 1,132         | 799           | -20.3%   | 12.9%       |
| Military Operations        | 124           | 79            | 37            | 57.0%    | 235.1%      |
| Airport Operations         | 18,245        | 14,905        | 18,518        | 22.4%    | -1.5%       |
| CYTD Airport Operations    | 193,247       | 148,259       | 211,949       | 30.3%    | -8.8%       |

Page 1 of 10

Airport Operations increased 22.4% vs last year. There was a 33.8% increase in passenger operations.