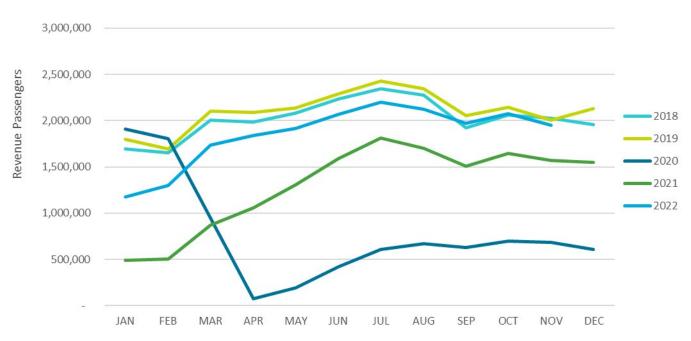

### **PASSENGERS**

| PASSENGERS                | November 2022 | November 2021 | November 2019 | % Change | % Chg vs 19 |
|---------------------------|---------------|---------------|---------------|----------|-------------|
| Domestic Passengers       | 1,871,347     | 1,542,370     | 1,919,313     | 21.3%    | -2.5%       |
| International Passengers  | 78,045        | 30,102        | 83,508        | 159.3%   | -6.5%       |
| Total Passengers          | 1,949,392     | 1,572,472     | 2,002,821     | 24.0%    | -2.7%       |
|                           |               |               |               |          |             |
| CYTD Passengers           | 20,361,477    | 14,052,700    | 23,085,658    | 44.9%    | -11.8%      |
|                           |               |               |               |          |             |
| FY Enplanements           | 5,193,313     | 4,128,343     | 5,493,049     | 25.8%    | -5.5%       |
|                           |               |               |               |          |             |
| Scheduled Seats Available | 2,448,923     | 1,861,844     | 2,446,614     | 31.5%    | 0.1%        |
| Estimated Load Factor     | 78.7%         | 85.5%         | 82.4%         | -6.8 pts | -3.7 pts    |

Total passengers were up 24% year over year in November on a 31.5% increase in scheduled seats and an estimated -6.8 point decline in load factor.