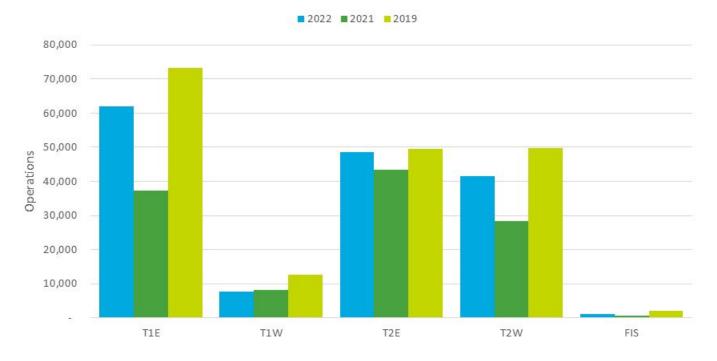

<sup>\*</sup> Summer Seasonal Destination

<sup>\*\*</sup> Winter Seasonal Destination

|                           |       | 2022      | 2021      | 2019      | Chg YOY | % Chg YOY | Chg vs 19 | % Chg vs 19 | 2022       | 2021       | 2019       | Chg YOY   | % Chg YOY | Chg vs 19   | % Chg vs 19 |
|---------------------------|-------|-----------|-----------|-----------|---------|-----------|-----------|-------------|------------|------------|------------|-----------|-----------|-------------|-------------|
| Domestic Passengers       |       |           |           |           |         |           |           |             |            |            |            |           |           |             |             |
| Enplaned Passengers       |       | 943,547   | 776,316   | 961,297   | 167,231 | 21.5%     | (17,750)  | (1.8%)      | 9,905,389  | 6,965,358  | 11,086,481 | 2,940,031 | 42.2%     | (1,181,092) | (10.7%)     |
| Deplaned Passengers       |       | 927,800   | 766,054   | 958,016   | 161,746 | 21.1%     | (30,216)  | (3.2%)      | 9,797,424  | 6,916,531  | 11,032,689 | 2,880,893 | 41.7%     | (1,235,265) | (11.2%)     |
|                           | Total | 1,871,347 | 1,542,370 | 1,919,313 | 328,977 | 21.3%     | (47,966)  | (2.5%)      | 19,702,813 | 13,881,889 | 22,119,170 | 5,820,924 | 41.9%     | (2,416,357) | (10.9%)     |
| International Passengers  |       |           |           |           |         |           |           |             |            |            |            |           |           |             |             |
| Enplaned Passengers       |       | 37,978    | 14,635    | 41,860    | 23,343  | 159.5%    | (3,882)   | (9.3%)      | 333,744    | 76,567     | 478,326    | 257,177   | 335.9%    | (144,582)   | (30.2%)     |
| Deplaned Passengers       |       | 40,067    | 15,467    | 41,648    | 24,600  | 159.0%    | (1,581)   | (3.8%)      | 324,920    | 94,244     | 488,162    | 230,676   | 244.8%    | (163,242)   | (33.4%)     |
| <b>0</b>                  | Total | 78,045    | 30,102    | 83,508    | 47,943  | 159.3%    | (5,463)   | (6.5%)      | 658,664    | 170,811    | 966,488    | 487,853   | 285.6%    | (307,824)   | (31.8%)     |
| Total Passengers          |       |           |           |           |         |           |           |             |            |            |            |           |           |             |             |
| Enplaned Passengers       |       | 981,525   | 790,951   | 1,003,157 | 190,574 | 24.1%     | (21,632)  | (2.2%)      | 10.239.133 | 7.041.925  | 11.564.807 | 3,197,208 | 45.4%     | (1,325,674) | (11.5%)     |
| Deplaned Passengers       |       | 967.867   | 781,521   | 999,664   | 186,346 | 23.8%     | (31,797)  | (3.2%)      | 10,122,344 | 7,010,775  | 11,520,851 | 3,111,569 | 44.4%     | (1,398,507) | (12.1%)     |
|                           | Total | 1,949,392 | 1,572,472 | 2,002,821 | 376,920 | 24.0%     | (53,429)  | (2.7%)      | 20,361,477 | 14,052,700 | 23,085,658 | 6,308,777 | 44.9%     | (2,724,181) | (11.8%)     |
| Domestic Air Cargo Tons   |       |           | _,_,,     |           | 0.0,020 | ,         | (==, ==,  | (=,-/       |            | , ,        |            | 2,222,    |           | (=/:=:/===/ | (==:0,-)    |
| Enplaned Cargo Tons       |       | 5,403.2   | 4,383.6   | 5,443.4   | 1,020   | 23.3%     | (40)      | (0.7%)      | 60,385.4   | 60,178.2   | 62,980.1   | 207       | 0.3%      | (2,595)     | (4.1%)      |
| Deplaned Cargo Tons       |       | 4,923.1   | 4,056.5   | 5,559.7   | 867     | 21.4%     | (637)     | (11.4%)     | 55,045.4   | 59,777.7   | 67,897.2   | (4,732)   | (7.9%)    | (12,852)    | (18.9%)     |
|                           | Total | 10,326.3  | 8,440.1   | 11,003.1  | 1,886   | 22.3%     | (677)     | (6.2%)      | 115,430.8  | 119,955.9  | 130,877.3  | (4,525)   | (3.8%)    | (15,446)    | (11.8%)     |
| International Cargo Tons  |       |           |           |           |         |           |           |             |            |            |            |           |           |             |             |
| Enplaned Cargo Tons       |       | 218.4     | 403.7     | 214.9     | (185)   | (45.9%)   | 3         | 1.6%        | 2,643.1    | 3,520.3    | 3,525.9    | (877)     | (24.9%)   | (883)       | (25.0%)     |
| Deplaned Cargo Tons       |       | 418.3     | 1,180.3   | 735.3     | (762)   | (64.6%)   | (317)     | (43.1%)     | 5,828.7    | 8,065.2    | 6,936.2    | (2,237)   | (27.7%)   | (1,108)     | (16.0%)     |
|                           | Total | 636.6     | 1,584.0   | 950.1     | (947)   | (59.8%)   | (314)     | (33.0%)     | 8,471.8    | 11,585.5   | 10,462.2   | (3,114)   | (26.9%)   | (1,990)     | (19.0%)     |
| Total Cargo Tons          |       |           |           |           |         |           |           |             |            |            |            |           |           |             |             |
| Enplaned Cargo Tons       |       | 5,621.6   | 4,787.3   | 5,658.3   | 834     | 17.4%     | (37)      | (0.6%)      | 63,028.5   | 63,698.5   | 66,506.1   | (670)     | (1.1%)    | (3,478)     | (5.2%)      |
| Deplaned Cargo Tons       |       | 5,341.4   | 5,236.8   | 6,295.0   | 105     | 2.0%      | (954)     | (15.1%)     | 60,874.1   | 67,842.9   | 74,833.4   | (6,969)   | (10.3%)   | (13,959)    | (18.7%)     |
|                           | Total | 10,963.0  | 10,024.1  | 11,953.2  | 939     | 9.4%      | (990)     | (8.3%)      | 123,902.6  | 131,541.4  | 141,339.4  | (7,639)   | (5.8%)    | (17,437)    | (12.3%)     |
| FAA Air Traffic Activity* |       |           |           |           |         |           |           |             |            |            |            |           |           |             |             |
| Air Carrier               |       | 15,969    | 12,290    | 16,652    | 3,679   | 29.9%     | (683)     | (4.1%)      | 166,107    | 124,083    | 190,642    | 42,024    | 33.9%     | (24,535)    | (12.9%)     |
| Air Taxi                  |       | 1,250     | 1,404     | 1,030     | (154)   | (11.0%)   | 220       | 21.4%       | 14,620     | 12,960     | 11,670     | 1,660     | 12.8%     | 2,950       | 25.3%       |
| General Aviation          |       | 902       | 1,132     | 799       | (230)   | (20.3%)   | 103       | 12.9%       | 11,268     | 10,202     | 8,922      | 1,066     | 10.4%     | 2,346       | 26.3%       |
| Military                  |       | 124       | 79        | 37        | 45      | 57.0%     | 87        | 235.1%      | 1,252      | 1,014      | 715        | 238       | 23.5%     | 537         | 75.1%       |
|                           | Total | 18,245    | 14,905    | 18,518    | 3,340   | 22.4%     | (273)     | (1.5%)      | 193,247    | 148,259    | 211,949    | 44,988    | 30.3%     | (18,702)    | (8.8%)      |