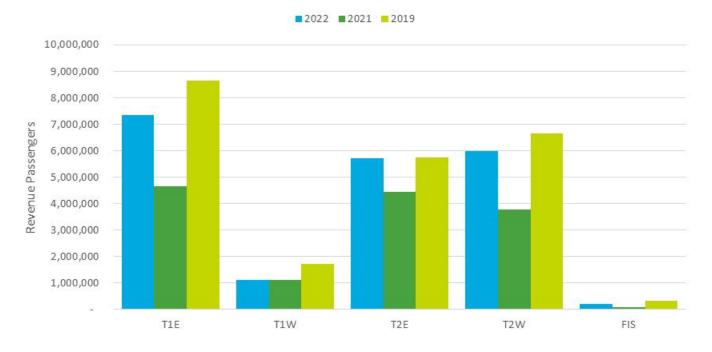

<sup>\*</sup> Summer Seasonal Destination

<sup>\*\*</sup> Winter Seasonal Destination

|                           |       | 2022      | 2021      | 2019      | Chg YOY | % Chg YOY | Chg vs 19 | % Chg vs 19 | 2022       | 2021       | 2019       | Chg YOY   | % Chg YOY | Chg vs 19   | % Chg vs 19 |
|---------------------------|-------|-----------|-----------|-----------|---------|-----------|-----------|-------------|------------|------------|------------|-----------|-----------|-------------|-------------|
| Domestic Passengers       |       |           |           |           |         |           |           |             |            |            |            |           |           |             |             |
| Enplaned Passengers       |       | 943,547   | 776,316   | 961,297   | 167,231 | 21.5%     | (17,750)  | (1.8%)      | 9,905,389  | 6,965,358  | 11,086,481 | 2,940,031 | 42.2%     | (1,181,092) | (10.7%)     |
| Deplaned Passengers       |       | 927,800   | 766,054   | 958,016   | 161,746 | 21.1%     | (30,216)  | (3.2%)      | 9,797,424  | 6,916,531  | 11,032,689 | 2,880,893 | 41.7%     | (1,235,265) | (11.2%)     |
|                           | Total | 1,871,347 | 1,542,370 | 1,919,313 | 328,977 | 21.3%     | (47,966)  | (2.5%)      | 19,702,813 | 13,881,889 | 22,119,170 | 5,820,924 | 41.9%     | (2,416,357) | (10.9%)     |
| International Passengers  |       |           |           |           |         |           |           |             |            |            |            |           |           |             |             |
| Enplaned Passengers       |       | 37,978    | 14,635    | 41,860    | 23,343  | 159.5%    | (3,882)   | (9.3%)      | 333,744    | 76,567     | 478,326    | 257,177   | 335.9%    | (144,582)   | (30.2%)     |
| Deplaned Passengers       |       | 40,067    | 15,467    | 41,648    | 24,600  | 159.0%    | (1,581)   | (3.8%)      | 324,920    | 94,244     | 488,162    | 230,676   | 244.8%    | (163,242)   | (33.4%)     |
| <b>0</b>                  | Total | 78,045    | 30,102    | 83,508    | 47,943  | 159.3%    | (5,463)   | (6.5%)      | 658,664    | 170,811    | 966,488    | 487,853   | 285.6%    | (307,824)   | (31.8%)     |
| Total Passengers          |       |           |           |           |         |           |           |             |            |            |            |           |           |             |             |
| Enplaned Passengers       |       | 981,525   | 790,951   | 1,003,157 | 190,574 | 24.1%     | (21,632)  | (2.2%)      | 10.239.133 | 7.041.925  | 11.564.807 | 3,197,208 | 45.4%     | (1,325,674) | (11.5%)     |
| Deplaned Passengers       |       | 967.867   | 781,521   | 999,664   | 186,346 | 23.8%     | (31,797)  | (3.2%)      | 10,122,344 | 7,010,775  | 11,520,851 | 3,111,569 | 44.4%     | (1,398,507) | (12.1%)     |
|                           | Total | 1,949,392 | 1,572,472 | 2,002,821 | 376,920 | 24.0%     | (53,429)  | (2.7%)      | 20,361,477 | 14,052,700 | 23,085,658 | 6,308,777 | 44.9%     | (2,724,181) | (11.8%)     |
| Domestic Air Cargo Tons   |       |           | _,_,,     |           | 0.0,020 | ,         | (==, ==,  | (=,-/       |            | , ,        |            | 2,222,    |           | (=/:=:/===/ | (==:0,-)    |
| Enplaned Cargo Tons       |       | 5,403.2   | 4,383.6   | 5,443.4   | 1,020   | 23.3%     | (40)      | (0.7%)      | 60,385.4   | 60,178.2   | 62,980.1   | 207       | 0.3%      | (2,595)     | (4.1%)      |
| Deplaned Cargo Tons       |       | 4,923.1   | 4,056.5   | 5,559.7   | 867     | 21.4%     | (637)     | (11.4%)     | 55,045.4   | 59,777.7   | 67,897.2   | (4,732)   | (7.9%)    | (12,852)    | (18.9%)     |
|                           | Total | 10,326.3  | 8,440.1   | 11,003.1  | 1,886   | 22.3%     | (677)     | (6.2%)      | 115,430.8  | 119,955.9  | 130,877.3  | (4,525)   | (3.8%)    | (15,446)    | (11.8%)     |
| International Cargo Tons  |       |           |           |           |         |           |           |             |            |            |            |           |           |             |             |
| Enplaned Cargo Tons       |       | 218.4     | 403.7     | 214.9     | (185)   | (45.9%)   | 3         | 1.6%        | 2,643.1    | 3,520.3    | 3,525.9    | (877)     | (24.9%)   | (883)       | (25.0%)     |
| Deplaned Cargo Tons       |       | 418.3     | 1,180.3   | 735.3     | (762)   | (64.6%)   | (317)     | (43.1%)     | 5,828.7    | 8,065.2    | 6,936.2    | (2,237)   | (27.7%)   | (1,108)     | (16.0%)     |
|                           | Total | 636.6     | 1,584.0   | 950.1     | (947)   | (59.8%)   | (314)     | (33.0%)     | 8,471.8    | 11,585.5   | 10,462.2   | (3,114)   | (26.9%)   | (1,990)     | (19.0%)     |
| Total Cargo Tons          |       |           |           |           |         |           |           |             |            |            |            |           |           |             |             |
| Enplaned Cargo Tons       |       | 5,621.6   | 4,787.3   | 5,658.3   | 834     | 17.4%     | (37)      | (0.6%)      | 63,028.5   | 63,698.5   | 66,506.1   | (670)     | (1.1%)    | (3,478)     | (5.2%)      |
| Deplaned Cargo Tons       |       | 5,341.4   | 5,236.8   | 6,295.0   | 105     | 2.0%      | (954)     | (15.1%)     | 60,874.1   | 67,842.9   | 74,833.4   | (6,969)   | (10.3%)   | (13,959)    | (18.7%)     |
|                           | Total | 10,963.0  | 10,024.1  | 11,953.2  | 939     | 9.4%      | (990)     | (8.3%)      | 123,902.6  | 131,541.4  | 141,339.4  | (7,639)   | (5.8%)    | (17,437)    | (12.3%)     |
| FAA Air Traffic Activity* |       |           |           |           |         |           |           |             |            |            |            |           |           |             |             |
| Air Carrier               |       | 15,969    | 12,290    | 16,652    | 3,679   | 29.9%     | (683)     | (4.1%)      | 166,107    | 124,083    | 190,642    | 42,024    | 33.9%     | (24,535)    | (12.9%)     |
| Air Taxi                  |       | 1,250     | 1,404     | 1,030     | (154)   | (11.0%)   | 220       | 21.4%       | 14,620     | 12,960     | 11,670     | 1,660     | 12.8%     | 2,950       | 25.3%       |
| General Aviation          |       | 902       | 1,132     | 799       | (230)   | (20.3%)   | 103       | 12.9%       | 11,268     | 10,202     | 8,922      | 1,066     | 10.4%     | 2,346       | 26.3%       |
| Military                  |       | 124       | 79        | 37        | 45      | 57.0%     | 87        | 235.1%      | 1,252      | 1,014      | 715        | 238       | 23.5%     | 537         | 75.1%       |
|                           | Total | 18,245    | 14,905    | 18,518    | 3,340   | 22.4%     | (273)     | (1.5%)      | 193,247    | 148,259    | 211,949    | 44,988    | 30.3%     | (18,702)    | (8.8%)      |