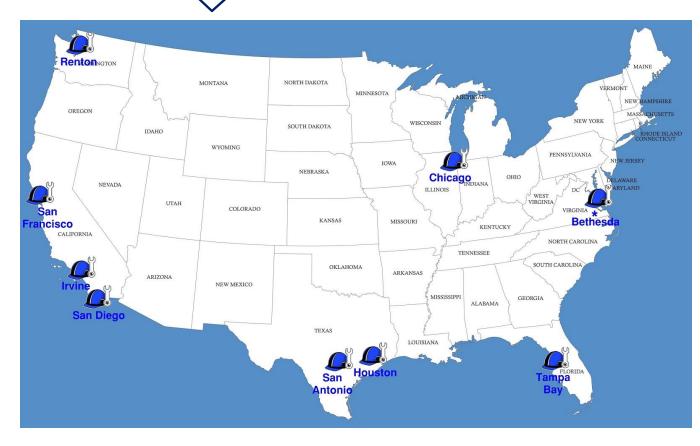

# Where is Clark

# **Clark Construction Group**

- Founded in 1906, 25 years in Western Region
- Privately held (American-owned)
- 3,500+ employees
- ~ \$5 billion annual volume

- Strong relationships with local and national owner, subcontractor, and design communities
- Long history of award-winning projects
- Commitment to execution