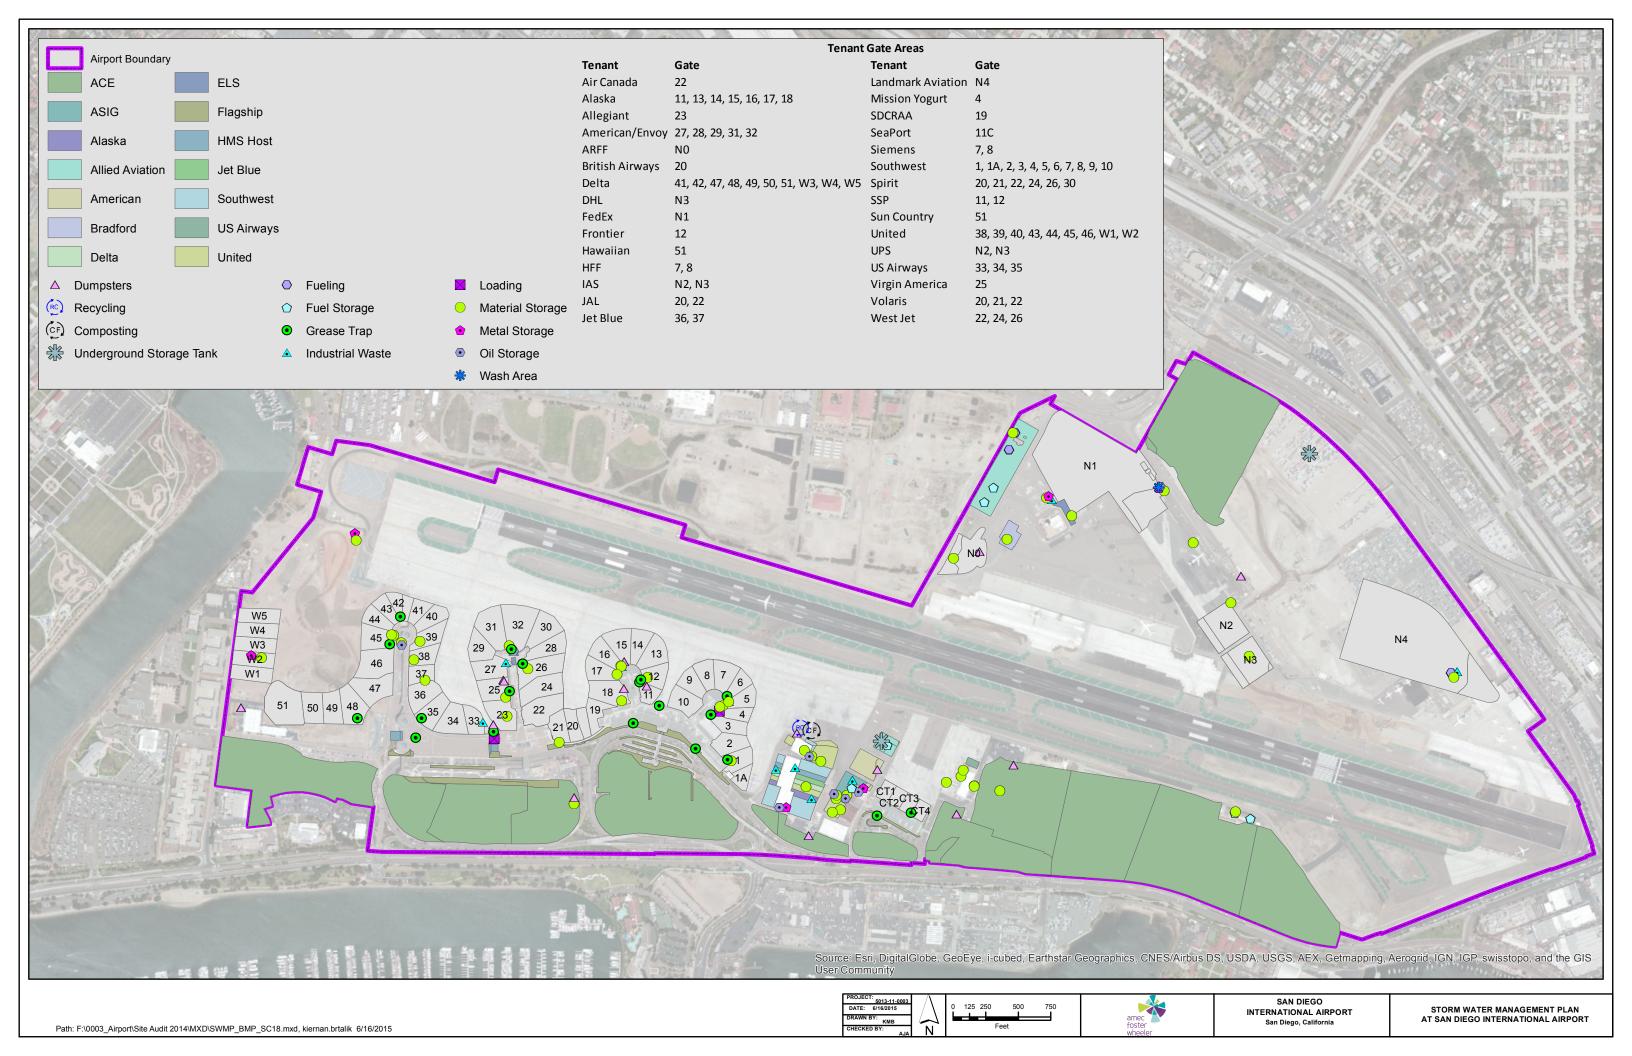

|       | Prevent non-storm water discharges, and contact of pollutants with storm water discharges by implementing good housekeeping BMPs in the designated areas as shown in the attached map. |              |
|-------|----------------------------------------------------------------------------------------------------------------------------------------------------------------------------------------|--------------|
| Date: | L                                                                                                                                                                                      | Version: 2.0 |