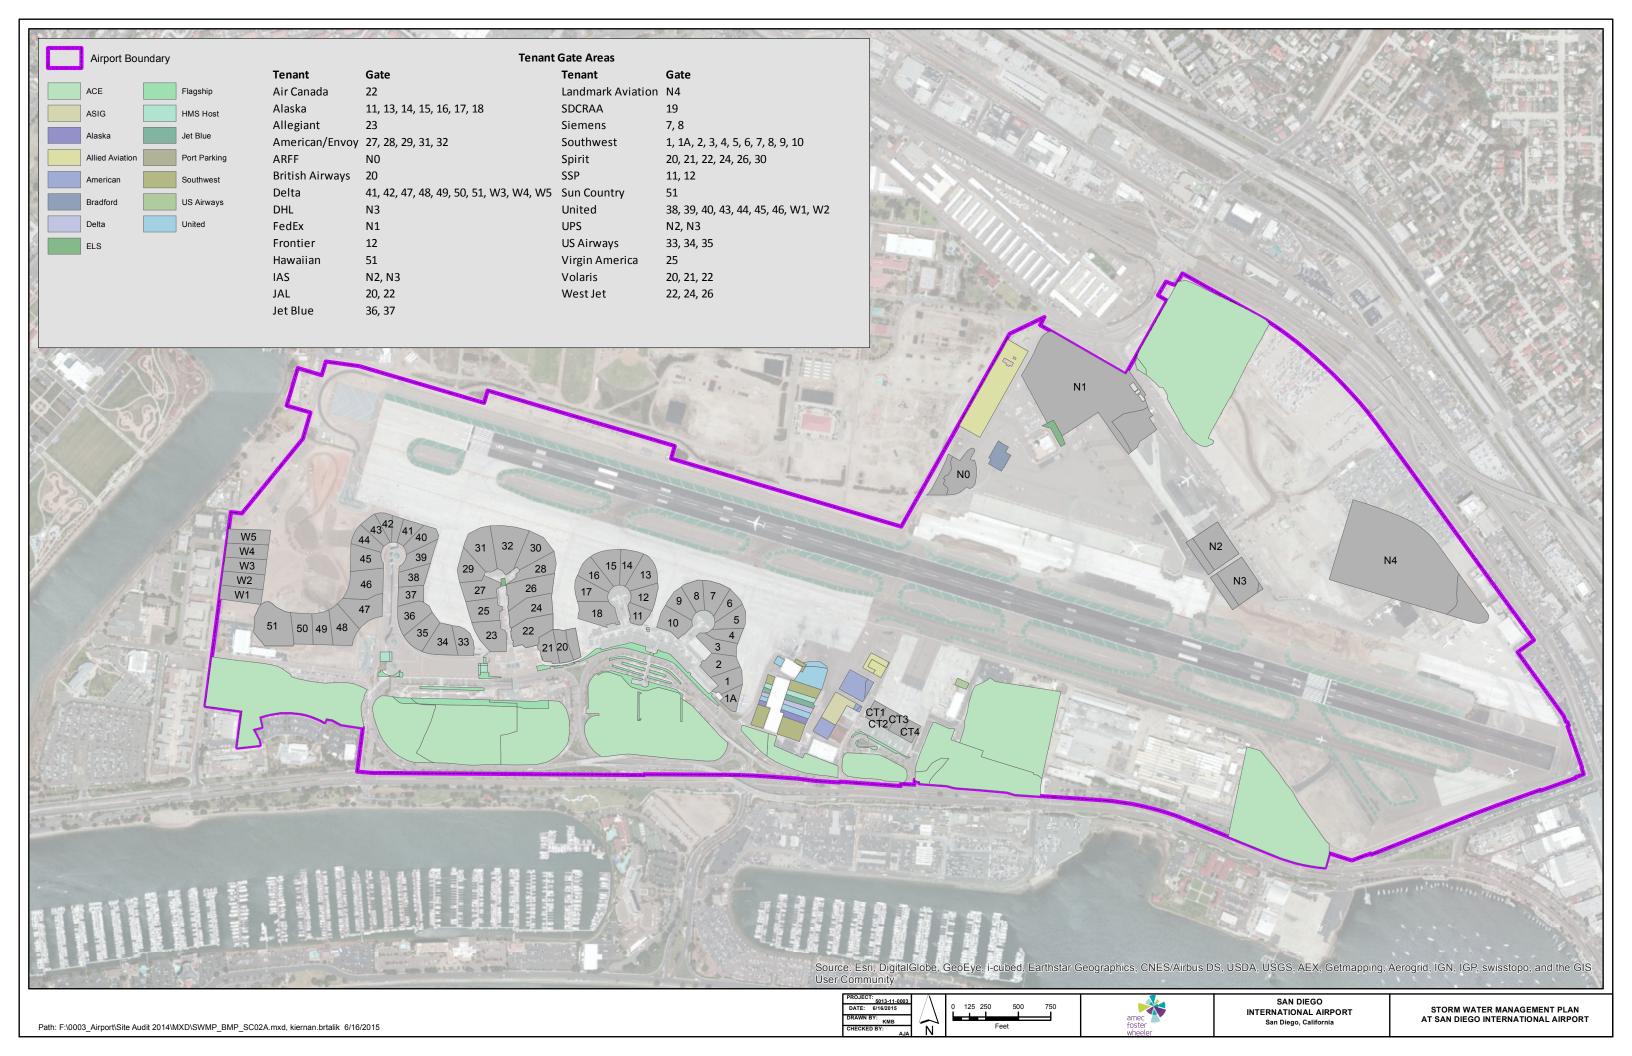

|                                                                                            |                                                          | <b>+</b> + + + + | JAL Jet Blue Landmark SDCRAA Siemens |
|--------------------------------------------------------------------------------------------|----------------------------------------------------------|------------------|--------------------------------------|
|                                                                                            |                                                          | <i>→</i>         | Southwest                            |
|                                                                                            |                                                          | <b>+</b>         | Spirit                               |
|                                                                                            |                                                          | <b>→</b>         | SSP                                  |
|                                                                                            |                                                          | <b>→</b>         | Sun Country<br>United                |
|                                                                                            |                                                          | <i>*</i>         | UPS                                  |
|                                                                                            |                                                          | <b>+</b>         | US Airways                           |
|                                                                                            |                                                          | <b>→</b>         | Virgin America                       |
|                                                                                            |                                                          | <i>&gt;</i>      | Volaris                              |
| CEDITORIDA                                                                                 | I TEDE ATMENTE DAD. D. C DAD TOOL C C                    | <b>→</b>         | WestJet                              |
| STRUCTURAL TREATMENT BMPs: Refer to BMP TC01 for information on structural treatment BMPs. |                                                          |                  |                                      |
| BMP FREQUENCIES/EQUIPMENT/TOOLS: Maintenance is conducted as                               |                                                          |                  |                                      |
| needed using either indoor shops, or under temporary or permanent cover when               |                                                          |                  |                                      |
| available and feasible.                                                                    |                                                          |                  |                                      |
| AUTHORIZED OUTDOOR OPERATIONS AND MAINTENANCE                                              |                                                          |                  |                                      |
| LOCATIONS:                                                                                 |                                                          |                  |                                      |
|                                                                                            | Use only the designated areas for outdoor operations and |                  |                                      |
|                                                                                            | maintenance activities as shown in the attached map.     |                  |                                      |
|                                                                                            |                                                          |                  |                                      |
|                                                                                            |                                                          |                  |                                      |
|                                                                                            |                                                          |                  |                                      |
| Date:                                                                                      |                                                          | Ver              | rsion: 2.0                           |