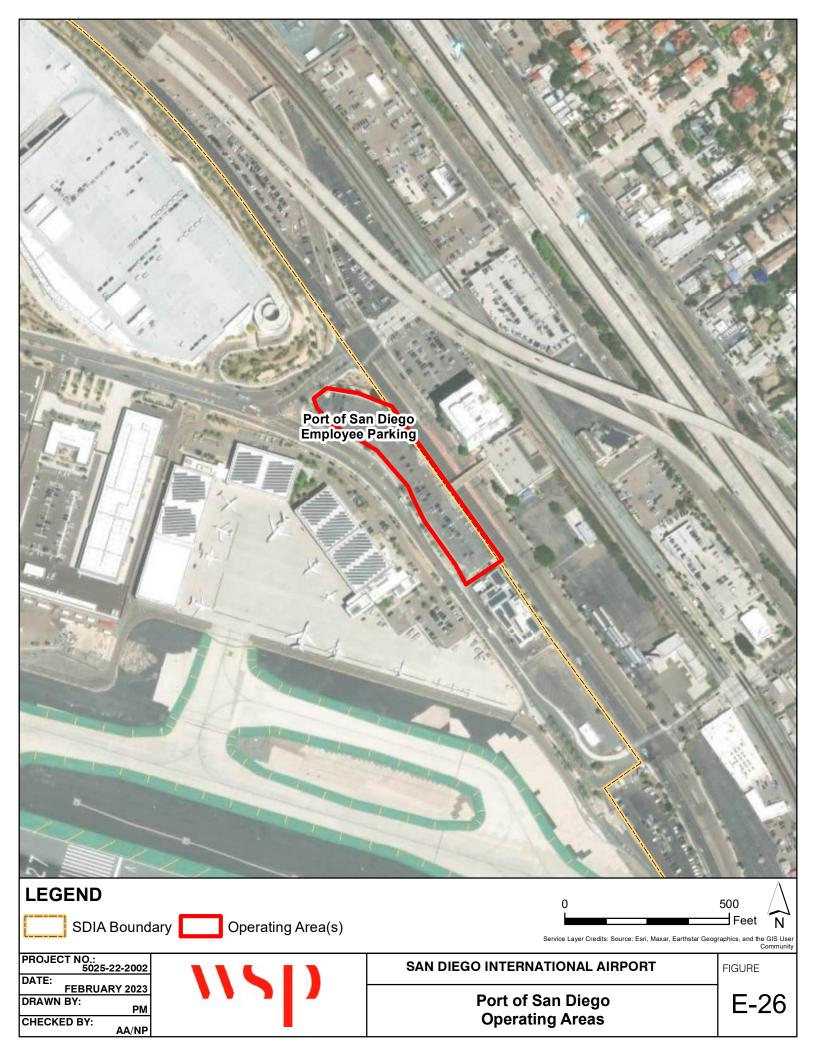

## **Facility Description and Activities**

Created: 2/7/2022 10:55:01 AM

3165 Pacific Hwy

1. The Port of San Diego has an employee parking lot within SDIA's boundary. There are no other activities in the area besides employee parking.