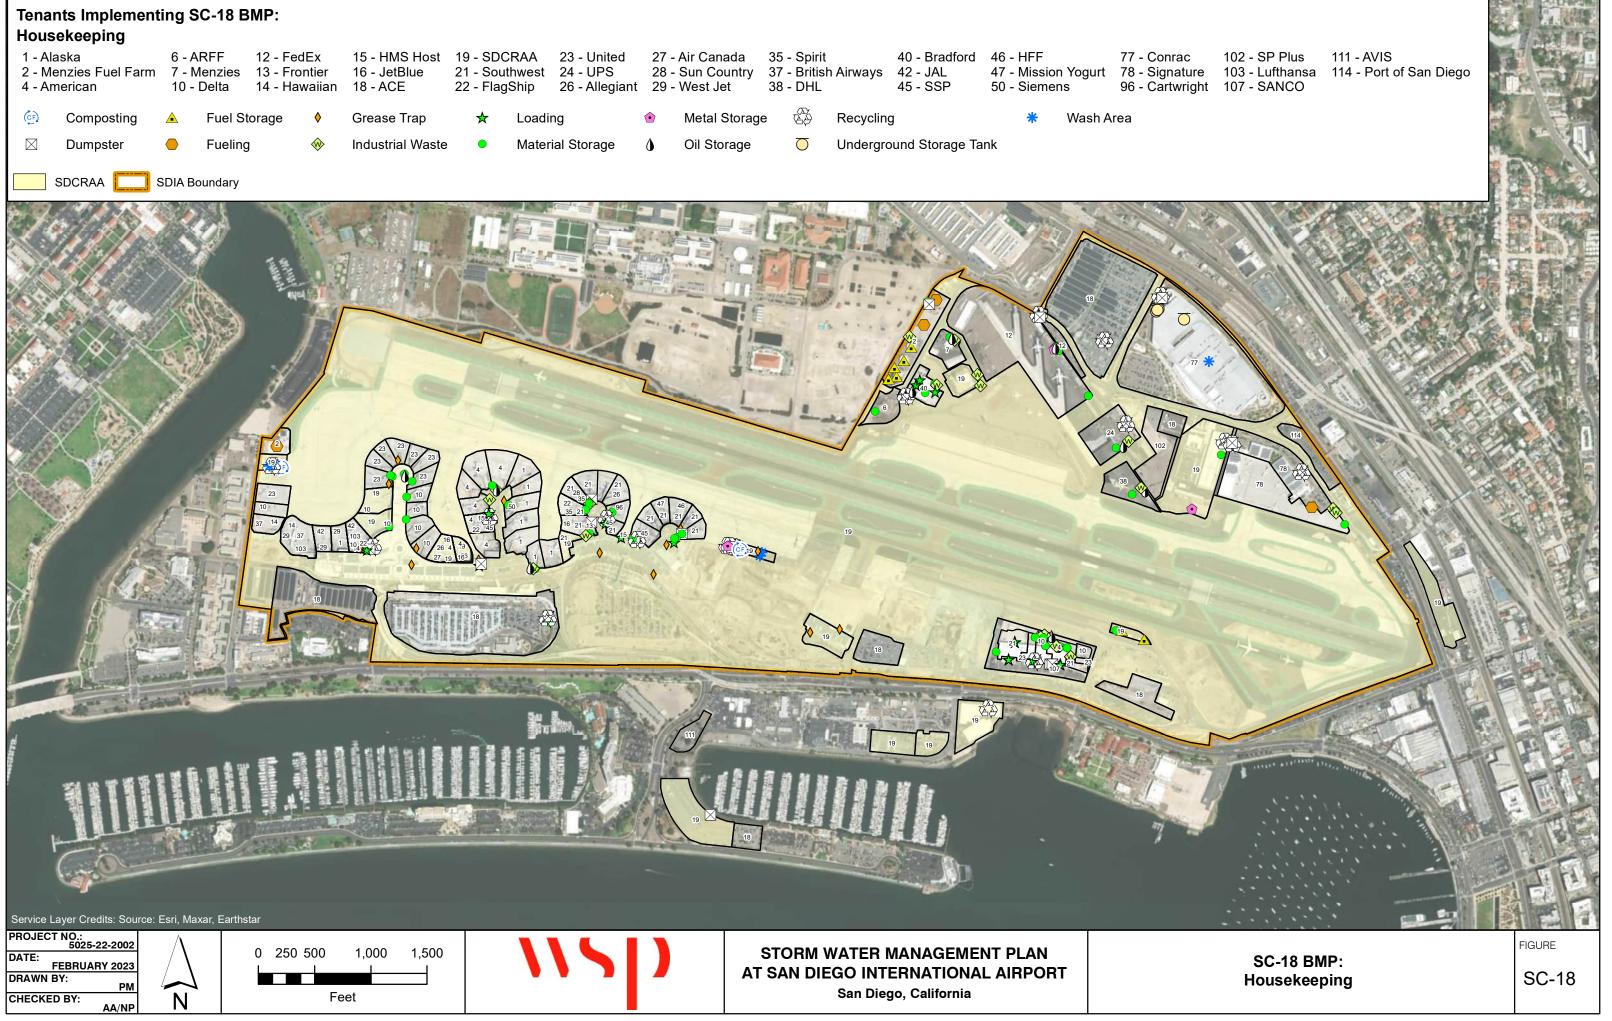

## **Appendix B – Best Management Practices**

| B   | MP SC18 | HOUSEKEEPING                                                                                                                                                                                |              |
|-----|---------|---------------------------------------------------------------------------------------------------------------------------------------------------------------------------------------------|--------------|
|     |         | Prevent non-storm water discharges and contact of pollutants with<br>storm water discharges by implementing good housekeeping BMPs<br>in the designated areas as shown in the attached map. |              |
| Dat | te:     |                                                                                                                                                                                             | Version: 2.0 |