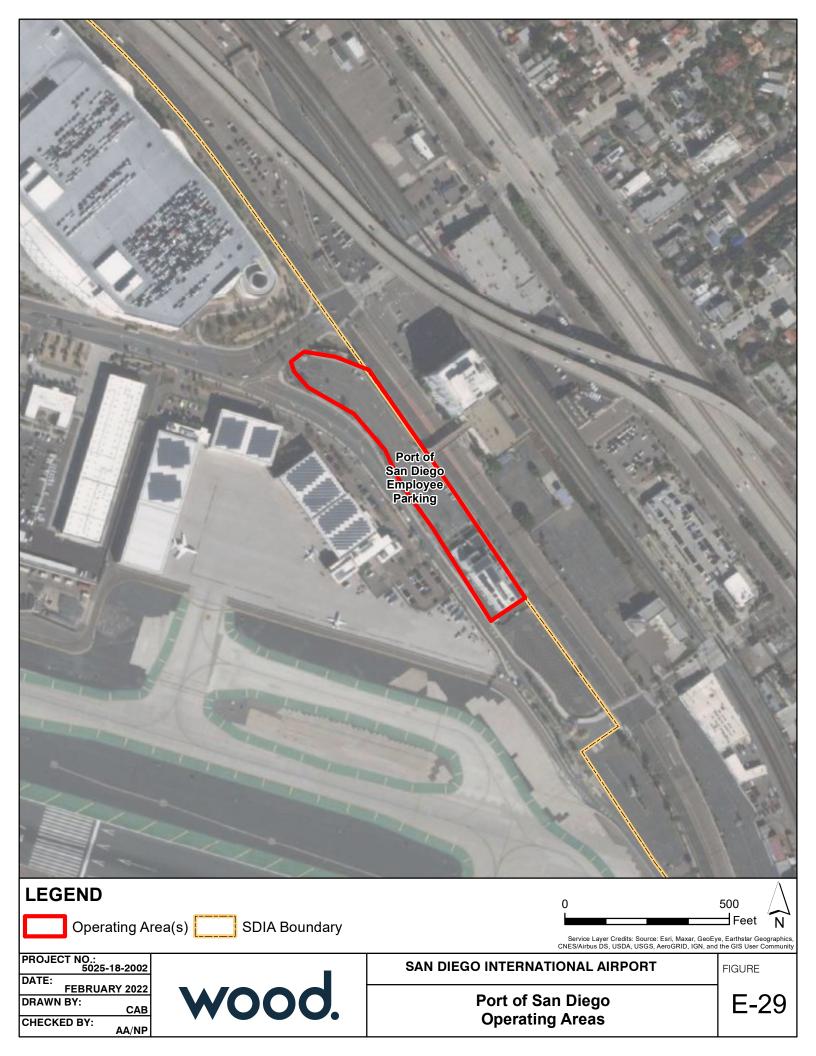

## **Facility Description and Activities**

Created: 2/7/2022 10:55:01 AM

1. The Port of San Diego has an employee parking lot within SDIA's boundary. There are no other activities in the

area besides employee parking.