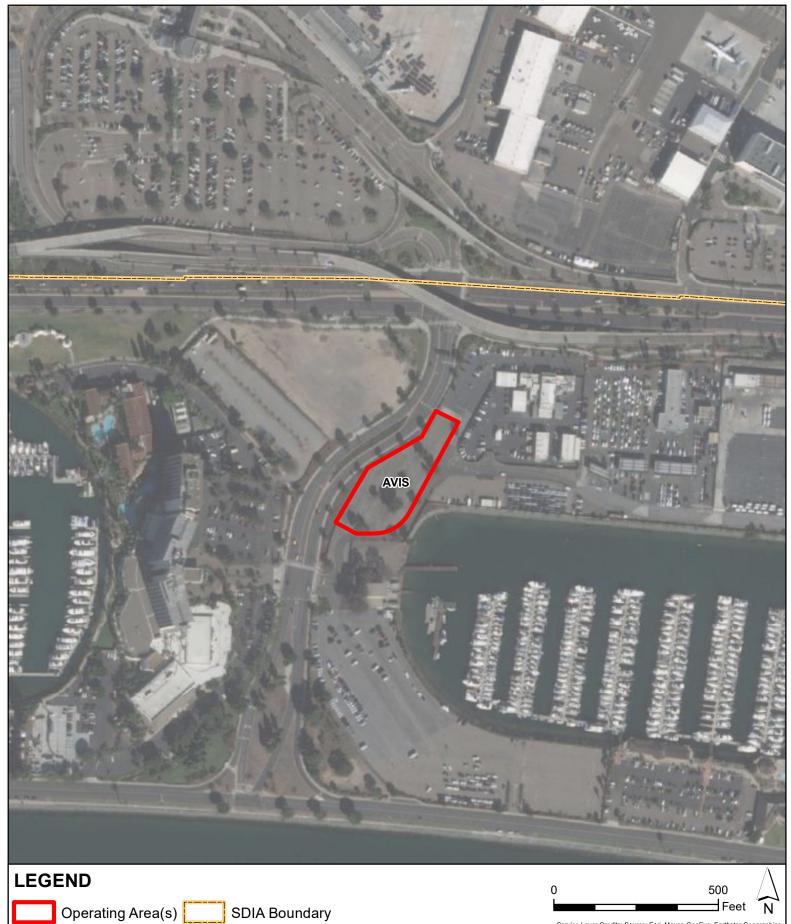

## **Facility Description and Activities**

Created: 11/30/2021 12:29:44 PM

1. The parcel north of the "elbow" lot on Harbor Island Drive is leased from the Port of San Dlego and is subleased to their tenant, Avis. Avis primarily uses the lot for storage of vehicle overflow from their primary operations located by Liberator Way. No other activities are occurring besides vehicle storage.

2. Portable lavatories are located in the north side of the lot.

E-8