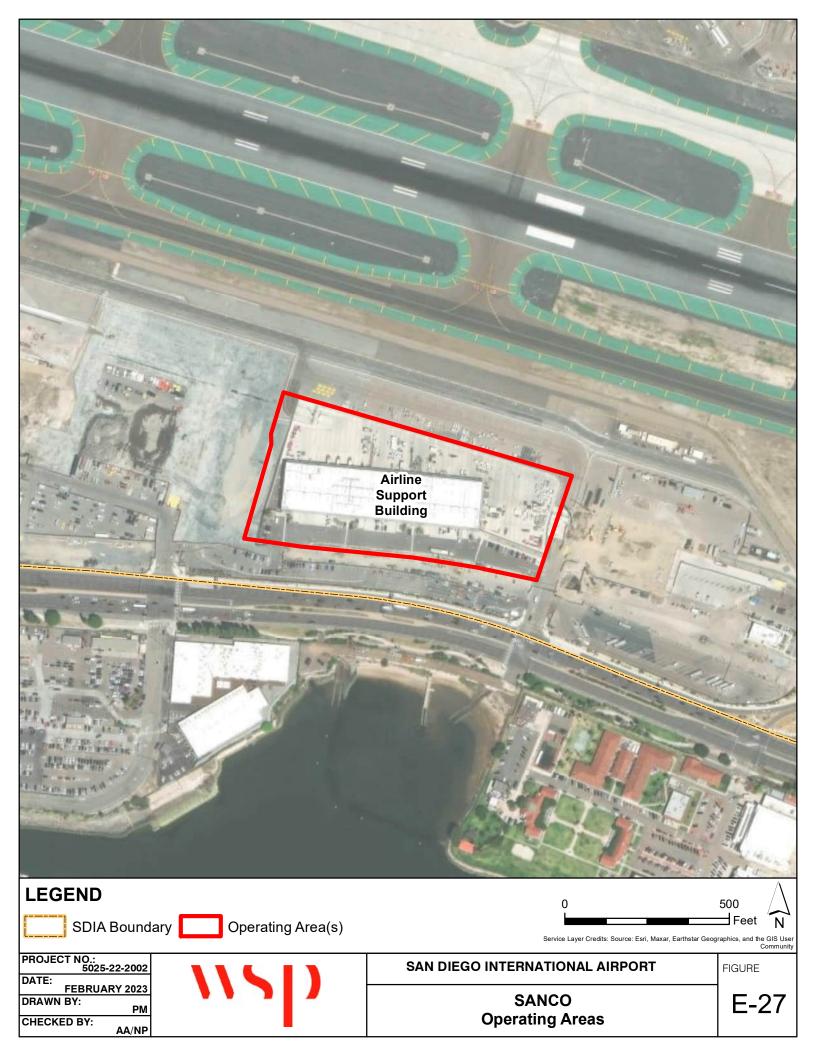

## Created: 7/29/2021 4:12:12 PM

1. SANCO is the facility management for the Airline Support Building (cargo facility). They oversee the general building, shared roads on the airside of the facility and the front side including the parking lot and loading docks. SANCO is responsible for overseeing the ASB tenants (Delta, Southwest, American, and United) are implementing BMPs. SANCO also oversees Siemens for bag handling and jet bridges.