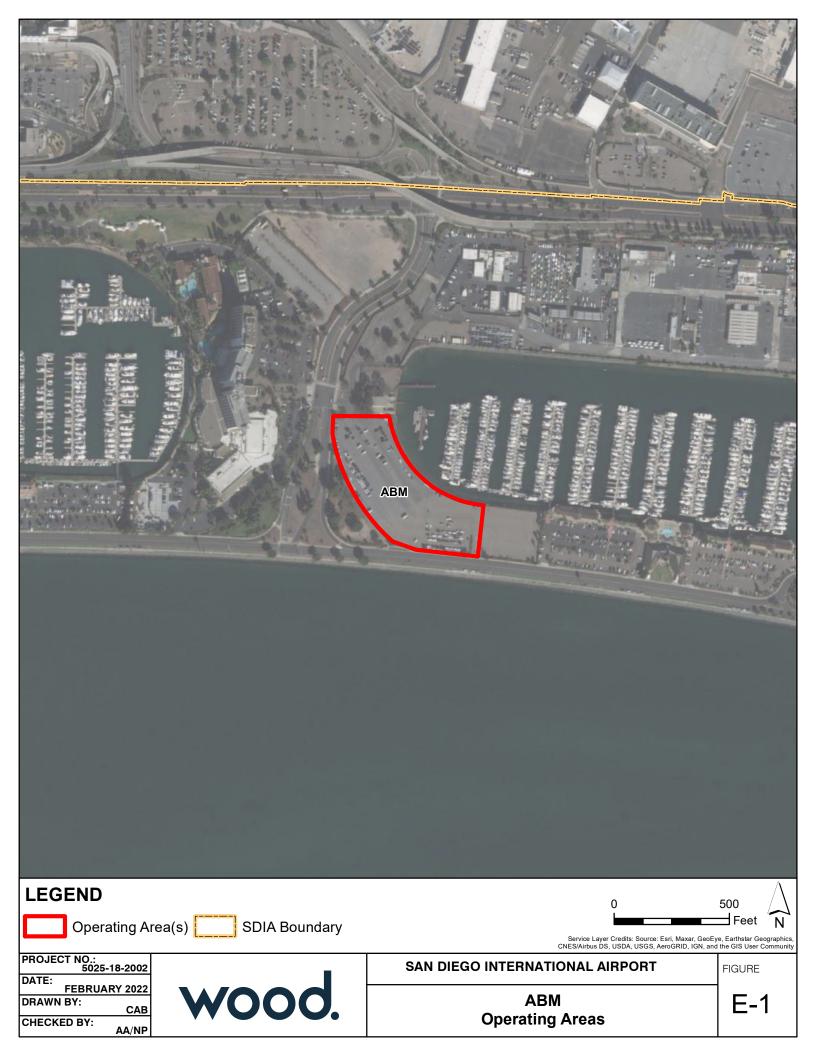

## **Facility Description and Activities**

Address 3225 North Harbor Dr.

San Diego, CA 92101

Created: 7/26/2021 3:58:10 PM

- 1. The Authority leased from the Port of San Diego the "elbow" lot located on Harbor Island Drive. In the west half of the lot, ABM was a parking management company that operated in the area up to December 2021. Since then, it has been operating as an construction employee parking lot for the Arrive team contractors.
- 2. ABM was performing daily dry washing of customer vehicles on the west side of the parking lot. Cleaning items were stored in container trailers. No wash water was generated. Spill kits were located on site within the container trailers. A wash water management plan was submitted to the P&EAD for approval on August 23, 2021 and was approved on August 23, 2021.
- 3. There were no other activities besides the dry washing and commercial parking lot management.