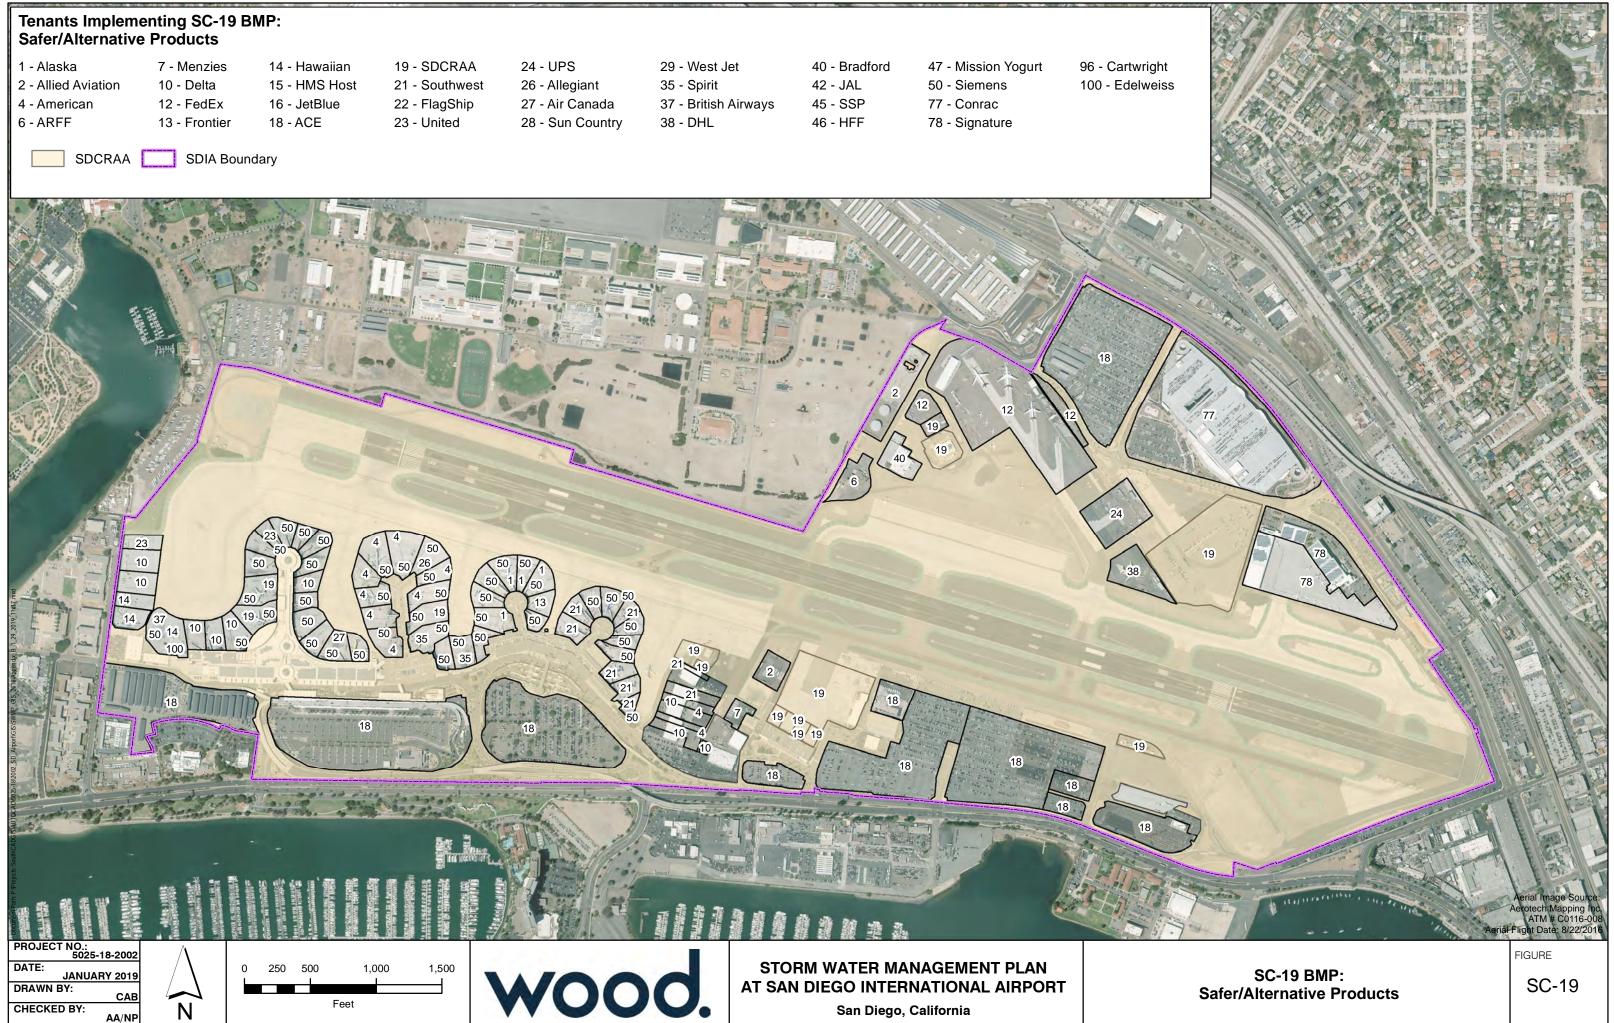

## **Appendix B – Best Management Practices**

| BMP SC19                                          | SAFER/ALTERNATIVE PRODUCTS                                                                                                                                                                                                                                                                                                                                                                     |                                                                                                                                                                                                                                                                                                                                                                                                             |  |  |  |  |
|---------------------------------------------------|------------------------------------------------------------------------------------------------------------------------------------------------------------------------------------------------------------------------------------------------------------------------------------------------------------------------------------------------------------------------------------------------|-------------------------------------------------------------------------------------------------------------------------------------------------------------------------------------------------------------------------------------------------------------------------------------------------------------------------------------------------------------------------------------------------------------|--|--|--|--|
| structural treatm<br>BMP FREQUE<br>whenever possi | L TREATMENT BMPs: Refer to BMP TC01 for information on<br>nent BMPs.<br>ENCIES/EQUIPMENT/TOOLS: Safer/alternative products are used<br>ble and according to the Authority's and tenant's policies.<br>D LOCATIONS TO USE SAFER/ALTERNATIVE PRODUCTS:<br>Use non-toxic, less toxic, biodegradable, alternative products<br>whenever possible in the designated areas shown in the attached map. | <ul> <li>Conrac</li> <li>Delta</li> <li>DHL</li> <li>Edelweiss</li> <li>FedEx</li> <li>Flagship</li> <li>Frontier</li> <li>Hawaiian</li> <li>HFF</li> <li>HMS Host</li> <li>JAL</li> <li>Jet Blue</li> <li>Menzies</li> <li>Mission Yogurt</li> <li>SDCRAA</li> <li>Signature</li> <li>Southwest</li> <li>Spirit</li> <li>SSP</li> <li>Sun Country</li> <li>United</li> <li>UPS</li> <li>WestJet</li> </ul> |  |  |  |  |
| Date:                                             |                                                                                                                                                                                                                                                                                                                                                                                                | Version: 2.0                                                                                                                                                                                                                                                                                                                                                                                                |  |  |  |  |

| I - Alaska                   | 7 - Menzies                 | 14 - Hawaiian            | 19 - SDCRAA                  | 24 - UPS                            | 29 - West Jet                    | 40 - Bradford        | 47 - Mission Yogurt           | 96 - Cartwright |
|------------------------------|-----------------------------|--------------------------|------------------------------|-------------------------------------|----------------------------------|----------------------|-------------------------------|-----------------|
| 2 - Allied Aviation          | 10 - Delta                  | 15 - HMS Host            | 21 - Southwest               | 26 - Allegiant                      | 35 - Spirit                      | 42 - JAL             | 50 - Siemens                  | 100 - Edelweiss |
| <br>4 - American<br>δ - ARFF | 12 - FedEx<br>13 - Frontier | 16 - JetBlue<br>18 - ACE | 22 - FlagShip<br>23 - United | 27 - Air Canada<br>28 - Sun Country | 37 - British Airways<br>38 - DHL | 45 - SSP<br>46 - HFF | 77 - Conrac<br>78 - Signature |                 |