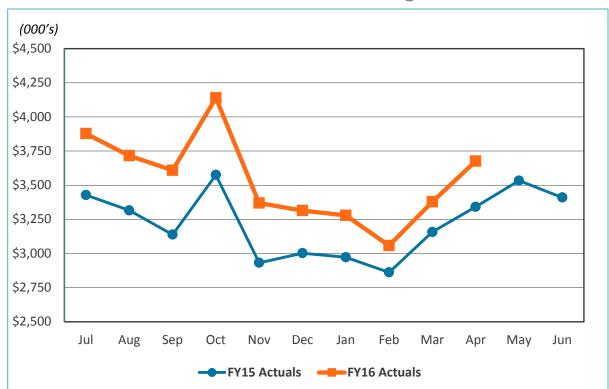

# Statements of Revenues, Expenses, and Changes in Net Position For the Ten Months Ended April 30, 2016 and 2015 (Unaudited)

Revised

|                                                           |    |              | •             | Variance<br>Favorable | %      |    | Prior        |
|-----------------------------------------------------------|----|--------------|---------------|-----------------------|--------|----|--------------|
|                                                           |    | Budget       | Actual        | (Unfavorable)         | Change |    | Year         |
| Operating revenues:                                       |    | 200301       | 710000        | (0.11.11.11.11.11)    |        |    |              |
| Aviation revenue:                                         |    |              |               |                       |        |    |              |
| Landing fees                                              | \$ | 20,272,978   | \$ 20,797,879 | \$ 524,901            | 3%     | \$ | 19,625,326   |
| Aircraft parking fees                                     | •  | 2,396,085    | 2,249,127     | (146,958)             | (6)%   |    | 2,271,916    |
| Building rentals                                          |    | 44,344,212   | 44,297,315    | (46,897)              | (0)%   |    | 42,397,849   |
| Security surcharge                                        |    | 23,070,675   | 22,263,961    | (806,714)             | (3)%   |    | 22,108,274   |
| CUPPS Support Charges                                     |    | 1,005,439    | 1,005,450     | ` 11                  | 0%     |    | 939,280      |
| Other aviation revenue                                    |    | 1,320,170    | 1,333,176     | 13,006                | 1%     |    | 1,321,344    |
| Terminal rent non-airline                                 |    | 1,190,113    | 811,010       | (379,103)             | (32)%  |    | 1,026,073    |
| Terminal concessions                                      |    | 17,550,598   | 19,640,008    | 2,089,410             | 12%    |    | 17,718,276   |
| Rental car license fees                                   |    | 21,144,941   | 22,040,141    | 895,200               | 4%     |    | 21,571,962   |
| Rental car center cost recovery                           |    | 173,056      | 495,341       | 322,285               | -      |    |              |
| License fees other                                        |    | 3,778,593    | 3,645,260     | (133,333)             | (4)%   |    | 3,643,065    |
| Parking revenue                                           |    | 31,798,448   | 35,413,084    | 3,614,636             | 11%    |    | 32,170,950   |
| Ground transportation permits and citations               |    | 3,528,446    | 4,346,215     | 817,769               | 23%    |    | 2,638,218    |
| Ground rentals                                            |    | 10,841,158   | 12,122,877    | 1,281,719             | 12%    |    | 9,566,797    |
| Grant reimbursements                                      |    | 243,200      | 243,930       | 730                   | 0%     |    | 243,130      |
| Other operating revenue                                   |    | 394,421      | 705,604       | 311,183               | 79%    |    | 603,029      |
| Total operating revenues                                  |    | 183,052,533  | 191,410,378   | 8,357,845             | 5%     | _  | 177,845,489  |
| rotal operating foreliads                                 | •  | ,            |               |                       |        |    | 111,010,100  |
| Operating expenses:                                       |    |              |               |                       |        |    |              |
| Salaries and benefits                                     |    | 37,411,728   | 35,244,032    | 2,167,696             | 6%     |    | 38,919,094   |
| Contractual services                                      |    | 31,453,063   | 30,609,024    | 844,039               | 3%     |    | 26,172,278   |
| Safety and security                                       |    | 21,373,046   | 21,215,181    | 157,865               | 1%     |    | 20,421,285   |
| Space rental                                              |    | 8,690,424    | 8,630,868     | 59,556                | 1%     |    | 8,694,663    |
| Utilities                                                 |    | 10,400,756   | 9,446,523     | 954,233               | 9%     |    | 8,644,957    |
| Maintenance                                               |    | 12,108,112   | 11,930,485    | 177,627               | 1%     |    | 11,734,889   |
| Equipment and systems                                     |    | 463,892      | 418,692       | 45,200                | 10%    |    | 182,745      |
| Materials and supplies                                    |    | 348,484      | 401,153       | (52,669)              | (15)%  |    | 352,074      |
| Insurance                                                 |    | 1,102,065    | 792,306       | 309,759               | 28%    |    | 882,906      |
| Employee development and support                          |    | 1,131,331    | 971,112       | 160,219               | 14%    |    | 807,773      |
| Business development                                      |    | 2,359,589    | 1,866,920     | 492,669               | 21%    |    | 2,104,811    |
| Equipment rentals and repairs                             |    | 3,205,071    | 2,597,926     | 607,145               | 19%    |    | 2,636,435    |
| Total operating expenses                                  |    | 130,047,561  | 124,124,222   | 5,923,339             | 5%     |    | 121,553,910  |
| Depreciation                                              |    | 70,822,446   | 70,822,446    |                       | 0%     |    | 67,568,493   |
| Operating income (loss)                                   | ,  | (17,817,474) | (3,536,290)   | 14,281,184            | 070    |    | (11,276,914) |
| Operating income (1033)                                   |    | (11,011,414) | (0,000,200)   | 14,201,104            |        |    | (11,210,014) |
| Nonoperating revenue (expenses):                          |    |              |               |                       |        |    |              |
| Passenger facility charges                                |    | 31,905,828   | 32,844,576    | 938,748               | 3%     |    | 30,967,475   |
| Customer facility charges (Rental Car Center)             |    | 27,556,451   | 27,671,770    | 115,319               | 0%     |    | 26,474,796   |
| Quieter Home Program                                      |    | (2,740,269)  | (3,557,316)   | (817,047)             | (30)%  |    | (2,395,654)  |
| Interest income                                           |    | 4,008,595    | 4,888,271     | 879,676               | 22%    |    | 4,852,673    |
| BAB interest rebate                                       |    | 3,859,349    | 3,871,504     | 12,155                | 0%     |    | 3,859,014    |
| Interest expense                                          |    | (48,024,027) | (48,368,288)  | (344,261)             | (1)%   |    | (51,530,926) |
| Bond amortization                                         |    | 3,542,202    | 3,542,202     | -                     | 0%     |    | 3,614,073    |
| Other nonoperating income (expenses)                      |    | (8,333)      | 5,004,708     | 5,013,041             | -      |    | 1,194,439    |
| Nonoperating revenue, net                                 |    | 20,099,796   | 25,897,427    | 5,797,631             | 29%    |    | 17,035,890   |
| Change in net position before capital grant contributions |    | 2,282,322    | 22,361,137    | 20,078,815            | 880%   |    | 5,758,976    |
| Capital grant contributions                               |    | 11,520,853   | 10,435,315    | (1,085,538)           | (9)%   |    | 3,894,424    |
| Change in net position                                    | \$ | 13,803,175   | \$ 32,796,452 | \$ 18,993,277         | 138%   | \$ | 9,653,400    |
|                                                           |    |              |               |                       |        |    |              |