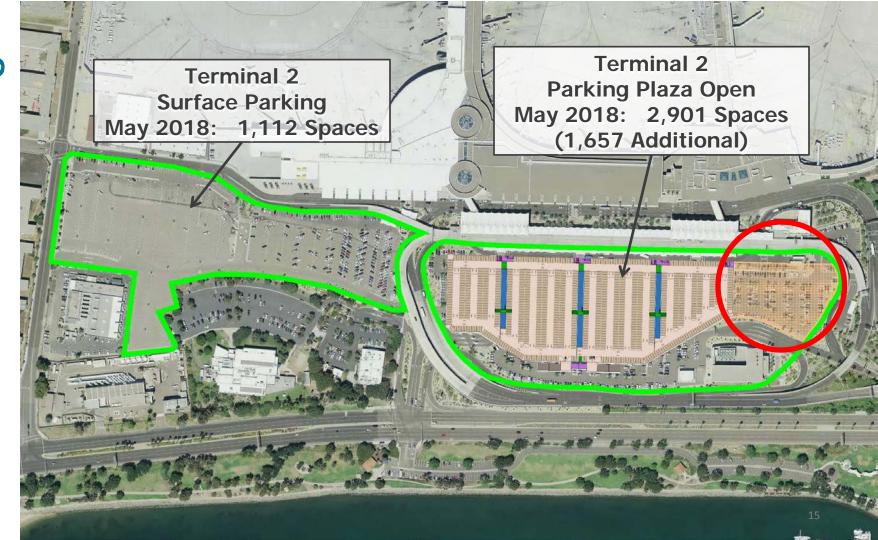

# **BOARD BUSINESS:**

7. APPROVE AND ADOPT A MID-YEAR ADJUSTMENT OF THE CAPITAL PROGRAM BUDGET FOR FISCAL YEARS 2016-2020 TO FUND AN INCREASE IN THE TERMINAL 2 PARKING PLAZA PROGRAM BUDGET; AND APPROVE AND AUTHORIZE THE PRESIDENT/CEO TO NEGOTIATE AND EXECUTE A FIRST AMENDMENT TO THE SWINERTON BUILDERS, INC., AGREEMENT TO ESTABLISH A MAXIMUM CONTRACT VALUE AND TO NEGOTIATE AND EXECUTE FUTURE WORK AUTHORIZATIONS AND A FUTURE GUARANTEED MAXIMUM PRICE AMENDMENT:

RECOMMENDATION: Adopt Resolution No. 2016-0046, approving and adopting a mid-year adjustment to the Fiscal Year 2016-2020 Capital Program Budget to fund an increase in the Terminal 2 Parking Plaza budget of \$45,720,000 for a Validated Program budget of \$127,800,000.

Adopt Resolution No. 2016-0047, approving and authorizing the President/CEO to negotiate and execute: 1) a First Amendment (the "Validation Amendment") to the Agreement with Swinerton Builders, Inc., establishing a Maximum Project Budget of \$99,800,000 and a Master Project Schedule for the design and construction of the Terminal 2 Parking Plaza; 2) Work Authorizations and a