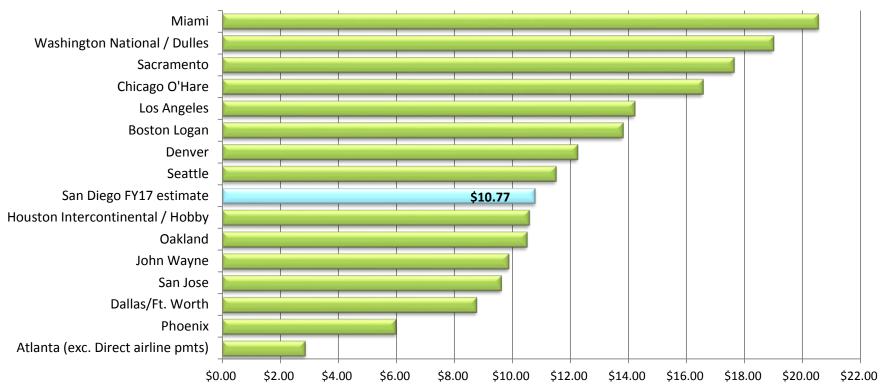

# **BUDGET WORKSHOP:**

8. DISCUSSION REGARDING THE SAN DIEGO COUNTY REGIONAL AIRPORT AUTHORITY FISCAL YEAR 2017 PROPOSED BUDGET AND FISCAL YEAR 2018 PROPOSED CONCEPTUAL BUDGET:

RECOMMENDATION: Discuss the Fiscal Year 2017 Proposed Budget and Fiscal Year 2018 Proposed Conceptual Budget.