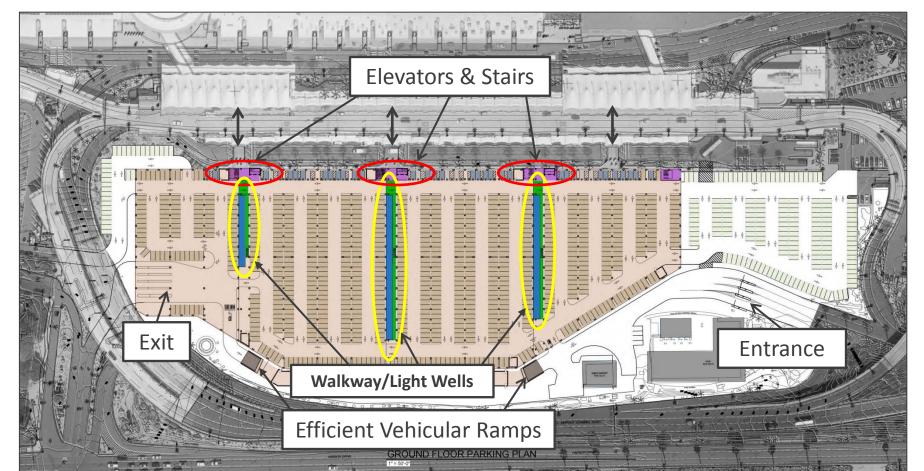

# **BOARD BUSINESS:**

7. APPROVE AND ADOPT A MID-YEAR ADJUSTMENT OF THE CAPITAL PROGRAM BUDGET FOR FISCAL YEARS 2016-2020 TO FUND AN INCREASE IN THE TERMINAL 2 PARKING PLAZA PROGRAM BUDGET; AND APPROVE AND AUTHORIZE THE PRESIDENT/CEO TO NEGOTIATE AND EXECUTE A FIRST AMENDMENT TO THE SWINERTON BUILDERS, INC., AGREEMENT TO ESTABLISH A MAXIMUM CONTRACT VALUE AND TO NEGOTIATE AND EXECUTE FUTURE WORK AUTHORIZATIONS AND A FUTURE GUARANTEED MAXIMUM PRICE AMENDMENT:

RECOMMENDATION: Adopt Resolution No. 2016-0046, approving and adopting a mid-year adjustment to the Fiscal Year 2016-2020 Capital Program Budget to fund an increase in the Terminal 2 Parking Plaza budget of \$45,720,000 for a Validated Program budget of \$127,800,000.

Adopt Resolution No. 2016-0047, approving and authorizing the President/CEO to negotiate and execute: 1) a First Amendment (the "Validation Amendment") to the Agreement with Swinerton Builders, Inc., establishing a Maximum Project Budget of \$99,800,000 and a Master Project Schedule for the design and construction of the Terminal 2 Parking Plaza; 2) Work Authorizations and a