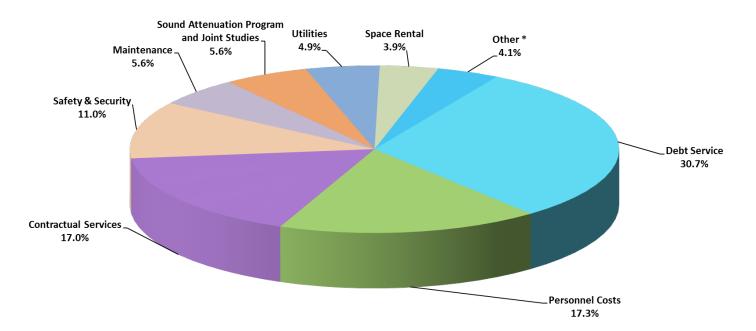

# SAN DIEGO COUNTY REGIONAL AIRPORT AUTHORITY Statements of Revenues, Expenses, and Changes in Net Position For the Month Ended April 30, 2016 (Unaudited) Revised

|                                                          | Budget           | Actual                 | Variance<br>Favorable<br>(Unfavorable) | %              | Prior                  |
|----------------------------------------------------------|------------------|------------------------|----------------------------------------|----------------|------------------------|
| Operating revenues:                                      | Duaget           | Actual                 | (Omavorable)                           | Change         | Year                   |
| Aviation revenue:                                        |                  |                        |                                        |                |                        |
| Landing fees                                             | \$ 2,065,712     | \$ 2,175,066           | \$ 109,354                             | 5%             | \$ 2,041,518           |
| Aircraft parking Fees                                    | 239,608          | 221,526                | (18,082)                               | (8)%           | 226,320                |
| Building rentals                                         | 4,435,642        | 4,480,612              | 44,970                                 | 1%             |                        |
| Security surcharge                                       | 2,307,068        | 2,304,985              | (2,083)                                | (0)%           | 4,249,781              |
| CUPPS Support Charges                                    | 100,544          | 100,545                | (2,000)                                | 0%             | 2,210,825              |
| Other aviation revenue                                   | 130,403          | 129,254                | (1,149)                                | (1)%           | 93,750                 |
| Terminal rent non-airline                                | 119,291          | 110,440                | (8,851)                                | (7)%           | 132,974                |
| Terminal concessions                                     | 1,830,254        | 2,160,105              | 329,851                                | 18%            | 102,767                |
| Rental car license fees                                  | 2,221,557        | 2,380,399              | 158,842                                | 7%             | 1,863,833              |
| Rental car center cost recovery                          | 173,056          | 147,654                | (25,402)                               | 170            | 2,325,396              |
| License fees other                                       | 351,779          | 372,457                | 20,678                                 | -<br>6%        | 050.004                |
| Parking revenue                                          | 3,045,016        | 3,675,739              | 630,723                                | 21%            | 358,361                |
| Ground transportation permits and citations              | 340,386          | 408,528                |                                        |                | 3,390,976              |
| Ground rentals                                           | 1,471,852        | 1,551,159              | 68,142                                 | 20%            | 286,683                |
| Grant reinbursements                                     |                  |                        | 79,307                                 | 5%             | 1,019,860              |
| Other operating revenue                                  | 24,000<br>39,441 | 24,000                 | E0 020                                 | 0%             | 24,000                 |
| Total operating revenues                                 | 18,895,609       | 89,473                 | 50,032                                 | 127%           | 97,950                 |
| Total operating revenues                                 | 10,030,003       | 20,331,942             | 1,436,333                              | 8%             | 18,424,994             |
| Operating expenses:                                      |                  |                        |                                        |                |                        |
| Salaries and benefits                                    | 3,523,043        | 3,145,755              | 377,288                                | 11%            | E 450 070              |
| Contractual services                                     | 3,302,831        | 3,437,477              | (134,646)                              |                | 5,156,070              |
| Safety and security                                      | 1,998,762        | 2,344,989              | (346,227)                              | (4)%<br>(47)9/ | 3,887,339              |
| Space rental                                             | 869,049          | 2,344,369<br>870,450   | (340,227)                              | (17)%          | 2,687,942              |
| Utilities                                                | 978,358          | 805,589                | 172,769                                | (0)%<br>18%    | 869,289                |
| Maintenance                                              | 1,190,708        | 1,674,038              | (483,330)                              |                | 775,311                |
| Equipment and systems                                    | 81,311           | 43,960                 | 37,351                                 | (41)%<br>46%   | 1,713,304              |
| Materials and supplies                                   | 36,080           | 40,850                 |                                        |                | 37,636                 |
| Insurance                                                | 110,207          | 81,915                 | (4,770)                                | (13)%          | 48,035                 |
| Employee development and support                         | 107,091          | 88,179                 | 28,292                                 | 26%            | 88,586                 |
| Business development                                     | 257,733          | 170,456                | 18,912                                 | 18%            | 111,287                |
| Equipment rentals and repairs                            | 321,043          |                        | 87,277                                 | 34%            | 361,501                |
| Total operating expenses                                 | 12,776,216       | 132,419<br>12,836,077  | 188,624                                | 59%            | 365,856                |
| Total operating expenses                                 | 12,770,210       | 12,030,077             | (59,861)                               | (0)%           | 16,102,156             |
| Depreciation                                             | 9,276,219        | 9,276,219              |                                        |                | 7.055.044              |
| Operating income (loss)                                  | (3,156,826)      | (1,780,354)            | 1,376,472                              | 4.40/          | 7,355,841              |
| operating moonic (1999)                                  | (0,100,020)      | (1,700,334)            | 1,370,472                              | 44%            | (5,033,003)            |
| Nonoperating revenue (expenses):                         |                  |                        |                                        |                |                        |
| Passenger facility charges                               | 3,222,314        | 2,926,399              | (295,915)                              | (9)%           | 2 640 520              |
| Customer facility charges (Rental Car Center)            | 2,997,634        | 2,799,312              | (198,322)                              | (3) %          | 2,640,538              |
| Quieter Home Program                                     | (272,344)        | (757,797)              | (485,453)                              | (178)%         | 2,852,784              |
| Interest income                                          | 365,828          | 430,034                | 64,206                                 | 18%            | (269,044)              |
| BAB interest rebate                                      | 385,935          | 385,851                | (84)                                   | 1070           | 472,018                |
| Interest expense                                         | (5,616,220)      | (4,224,232)            |                                        | 250/           | 385,851                |
| Bond amortization cost                                   | 351,457          | (4,224,232)<br>351,457 | 1,391,988                              | 25%            | (4,903,442)            |
| Other nonoperating income (expenses)                     | (833)            | 3,659,126              | 3,659,959                              | 0%             | 358,755                |
| Nonoperating revenue, net                                | 1,433,771        | 5,570,150              | 4,136,379                              | -<br>288%      | 2,262,961              |
| Change in net position before capital grant contribution | (1,723,055)      | 3,789,796              | 5,512,851                              | (320)%         | 3,800,421              |
| Capital grant contributions                              | 22,500           | 137,443                | 114,943                                | 511%           | (1,232,582)<br>841,406 |
| Change in net position                                   | \$ (1,700,555)   | \$ 3,927,239           | \$ 5,627,794                           | 331%           | \$ (391,176)           |
| ₩ I "                                                    | 1.7. 2212231     | 7 -, 747 1400          | 7 0,021,107                            | 00170          | Ψ (331,170)            |

# Statements of Revenues, Expenses, and Changes in Net Position For the Ten Months Ended April 30, 2016 and 2015 (Unaudited)

Revised

|                                                           |    |              | •             | Variance<br>Favorable | %      |    | Prior        |
|-----------------------------------------------------------|----|--------------|---------------|-----------------------|--------|----|--------------|
|                                                           |    | Budget       | Actual        | (Unfavorable)         | Change |    | Year         |
| Operating revenues:                                       |    | 200301       | 710000        | (0.11.11.11.11.11)    |        |    |              |
| Aviation revenue:                                         |    |              |               |                       |        |    |              |
| Landing fees                                              | \$ | 20,272,978   | \$ 20,797,879 | \$ 524,901            | 3%     | \$ | 19,625,326   |
| Aircraft parking fees                                     | •  | 2,396,085    | 2,249,127     | (146,958)             | (6)%   |    | 2,271,916    |
| Building rentals                                          |    | 44,344,212   | 44,297,315    | (46,897)              | (0)%   |    | 42,397,849   |
| Security surcharge                                        |    | 23,070,675   | 22,263,961    | (806,714)             | (3)%   |    | 22,108,274   |
| CUPPS Support Charges                                     |    | 1,005,439    | 1,005,450     | ` 11                  | 0%     |    | 939,280      |
| Other aviation revenue                                    |    | 1,320,170    | 1,333,176     | 13,006                | 1%     |    | 1,321,344    |
| Terminal rent non-airline                                 |    | 1,190,113    | 811,010       | (379,103)             | (32)%  |    | 1,026,073    |
| Terminal concessions                                      |    | 17,550,598   | 19,640,008    | 2,089,410             | 12%    |    | 17,718,276   |
| Rental car license fees                                   |    | 21,144,941   | 22,040,141    | 895,200               | 4%     |    | 21,571,962   |
| Rental car center cost recovery                           |    | 173,056      | 495,341       | 322,285               | -      |    |              |
| License fees other                                        |    | 3,778,593    | 3,645,260     | (133,333)             | (4)%   |    | 3,643,065    |
| Parking revenue                                           |    | 31,798,448   | 35,413,084    | 3,614,636             | 11%    |    | 32,170,950   |
| Ground transportation permits and citations               |    | 3,528,446    | 4,346,215     | 817,769               | 23%    |    | 2,638,218    |
| Ground rentals                                            |    | 10,841,158   | 12,122,877    | 1,281,719             | 12%    |    | 9,566,797    |
| Grant reimbursements                                      |    | 243,200      | 243,930       | 730                   | 0%     |    | 243,130      |
| Other operating revenue                                   |    | 394,421      | 705,604       | 311,183               | 79%    |    | 603,029      |
| Total operating revenues                                  |    | 183,052,533  | 191,410,378   | 8,357,845             | 5%     | _  | 177,845,489  |
| rotal operating foreliads                                 | •  | ,            |               |                       |        |    | 111,010,100  |
| Operating expenses:                                       |    |              |               |                       |        |    |              |
| Salaries and benefits                                     |    | 37,411,728   | 35,244,032    | 2,167,696             | 6%     |    | 38,919,094   |
| Contractual services                                      |    | 31,453,063   | 30,609,024    | 844,039               | 3%     |    | 26,172,278   |
| Safety and security                                       |    | 21,373,046   | 21,215,181    | 157,865               | 1%     |    | 20,421,285   |
| Space rental                                              |    | 8,690,424    | 8,630,868     | 59,556                | 1%     |    | 8,694,663    |
| Utilities                                                 |    | 10,400,756   | 9,446,523     | 954,233               | 9%     |    | 8,644,957    |
| Maintenance                                               |    | 12,108,112   | 11,930,485    | 177,627               | 1%     |    | 11,734,889   |
| Equipment and systems                                     |    | 463,892      | 418,692       | 45,200                | 10%    |    | 182,745      |
| Materials and supplies                                    |    | 348,484      | 401,153       | (52,669)              | (15)%  |    | 352,074      |
| Insurance                                                 |    | 1,102,065    | 792,306       | 309,759               | 28%    |    | 882,906      |
| Employee development and support                          |    | 1,131,331    | 971,112       | 160,219               | 14%    |    | 807,773      |
| Business development                                      |    | 2,359,589    | 1,866,920     | 492,669               | 21%    |    | 2,104,811    |
| Equipment rentals and repairs                             |    | 3,205,071    | 2,597,926     | 607,145               | 19%    |    | 2,636,435    |
| Total operating expenses                                  |    | 130,047,561  | 124,124,222   | 5,923,339             | 5%     |    | 121,553,910  |
| Depreciation                                              |    | 70,822,446   | 70,822,446    |                       | 0%     |    | 67,568,493   |
| Operating income (loss)                                   | ,  | (17,817,474) | (3,536,290)   | 14,281,184            | 070    |    | (11,276,914) |
| Operating income (1033)                                   |    | (11,011,414) | (0,000,200)   | 14,201,104            |        |    | (11,210,014) |
| Nonoperating revenue (expenses):                          |    |              |               |                       |        |    |              |
| Passenger facility charges                                |    | 31,905,828   | 32,844,576    | 938,748               | 3%     |    | 30,967,475   |
| Customer facility charges (Rental Car Center)             |    | 27,556,451   | 27,671,770    | 115,319               | 0%     |    | 26,474,796   |
| Quieter Home Program                                      |    | (2,740,269)  | (3,557,316)   | (817,047)             | (30)%  |    | (2,395,654)  |
| Interest income                                           |    | 4,008,595    | 4,888,271     | 879,676               | 22%    |    | 4,852,673    |
| BAB interest rebate                                       |    | 3,859,349    | 3,871,504     | 12,155                | 0%     |    | 3,859,014    |
| Interest expense                                          |    | (48,024,027) | (48,368,288)  | (344,261)             | (1)%   |    | (51,530,926) |
| Bond amortization                                         |    | 3,542,202    | 3,542,202     | -                     | 0%     |    | 3,614,073    |
| Other nonoperating income (expenses)                      |    | (8,333)      | 5,004,708     | 5,013,041             | -      |    | 1,194,439    |
| Nonoperating revenue, net                                 |    | 20,099,796   | 25,897,427    | 5,797,631             | 29%    |    | 17,035,890   |
| Change in net position before capital grant contributions |    | 2,282,322    | 22,361,137    | 20,078,815            | 880%   |    | 5,758,976    |
| Capital grant contributions                               |    | 11,520,853   | 10,435,315    | (1,085,538)           | (9)%   |    | 3,894,424    |
| Change in net position                                    | \$ | 13,803,175   | \$ 32,796,452 | \$ 18,993,277         | 138%   | \$ | 9,653,400    |
|                                                           |    |              |               |                       |        |    |              |