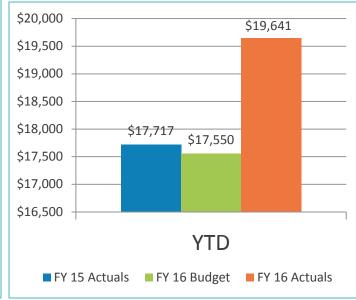

(Unaudited)

|                                        |           |             | - Month to Date       |            |                      |             |             | Year to Date          |                     | 111111111111111111111111111111111111111 |
|----------------------------------------|-----------|-------------|-----------------------|------------|----------------------|-------------|-------------|-----------------------|---------------------|-----------------------------------------|
|                                        | Budget    | Actual      | Variance<br>Favorable | Variance   | Prior Year<br>Actual | Budget      | Actual      | Variance<br>Favorable | Variance<br>Percent | Prior Year<br>Actual                    |
| Concession Revenue                     |           |             |                       |            |                      |             |             |                       |                     |                                         |
| 45111 - Term Concessions-Food & Bev    | \$729,443 | \$1,047,132 | \$317,689             | 4          | \$713,279            | \$7,049,060 | \$8,448,753 | \$1,399,692           | 20                  | \$7,012,335                             |
| 45112 - Terminal Concessions - Retail  | 538,774   | 522,668     | (16,106)              | (3)        | 552,737              | 4,859,232   | 5,184,556   | 325,323               | 7                   | 4,793,321                               |
| 45113 - Term Concessions - Other       | 223,853   | 263,908     | 40,055                | <b>.</b> & | 267,952              | 2,273,972   | 2,734,004   | 460,032               | 20                  | 2,671,445                               |
| 45114 - Term Concessions Space Rents   | 77,721    | 71,170      | (6,551)               | (8)        | 70,973               | 777,213     | 712,654     | (64,559)              | (8)                 | 774,349                                 |
| 45115 - Term Concessions Cost Recovery | 92,419    | 85,157      | (7,262)               | (8)        | 86,452               | 924,187     | 859,111     | (65,076)              | <u>(</u> )          | 804,179                                 |
| 45116 - Rec Distr Center Cost Recovery | 125,102   | 123,459     | (1,644)               | (1)        | 123,121              | 1,251,023   | 1,238,332   | (12,691)              | (1)                 | 1,245,202                               |
| 45117 - Concessions Marketing Program  | 42,942    | 46,611      | 3,669                 | 6          | 49,319               | 415,911     | 462,598     | 46,687                | 7                   | 417,445                                 |
| 45120 - Rental car license fees        | 2,221,557 | 2,380,399   | 158,842               | 7          | 2,325,396            | 21,144,941  | 22,040,141  | 895,200               | 4                   | 21,571,962                              |
| 45121 - Rental Car Center Cost Recover | 173,056   | 147,654     | (25,402)              | (15)       | 0                    | 173,056     | 495,341     | 322,285               | 186                 | 0                                       |
| 45130 - License Fees - Other           | 351,779   | 372,457     | 20,678                | 9          | 358,361              | 3,778,593   | 3,645,260   | (133,332)             | (4)                 | 3,643,065                               |
| Total Concession Revenue               | 4,576,647 | 5,060,615   | 483,968               | 1          | 4,547,589            | 42,647,188  | 45,820,748  | 3,173,560             |                     | 42,933,303                              |
| Parking and Ground Transportat         |           |             |                       |            |                      |             |             |                       |                     |                                         |
| 45210 - Parking                        | 3,045,016 | 3,675,739   | 630,723               | 21         | 3,390,976            | 31,798,448  | 35,413,084  | 3,614,636             | 7                   | 32,170,950                              |
| 45220 - AVI fees                       | 312,674   | 387,623     | 74,949                | 24         | 165,981              | 2,812,578   | 3,194,744   | 382,166               | 14                  | 1,476,724                               |
| 45240 - Ground Transportation Pe       | 18,959    | 12,152      | (6,808)               | (36)       | 115,978              | 646,776     | 959,740     | 312,965               | 48                  | 1,053,365                               |
| 45250 - Citations                      | 8,753     | 8,753       | 0                     | 0          | 4,724                | 69,092      | 191,731     | 122,639               | 178                 | 108,129                                 |
| Total Parking and Ground Transportat   | 3,385,402 | 4,084,266   | 698,865               | 21         | 3,677,659            | 35,326,893  | 39,759,300  | 4,432,406             | 13                  | 34,809,168                              |
| Ground Rentals                         |           |             |                       |            |                      |             |             |                       |                     |                                         |
| 45310 - Ground Rental - Fixed          | 1,471,852 | 1,551,160   | 79,308                | 2          | 1,009,566            | 10,841,158  | 12,100,303  | 1,259,145             | 12                  | 9,537,903                               |
| 45320 - Ground Rental - Percenta       | 0         | 0           | 0                     | 0          | 10,294               | 0           | 22,574      | 22,574                | 0                   | 28,894                                  |
| Total Ground Rentals                   | 1,471,852 | 1,551,160   | 79,308                | ا<br>چ     | 1,019,860            | 10,841,158  | 12,122,877  | 1,281,719             | 12                  | 9,566,797                               |
| Grant Reimbursements                   |           |             |                       |            |                      |             |             |                       |                     |                                         |
| 45410 - TSA Reimbursements             | 24,000    | 24,000      | 0                     | 0          | 24,000               | 243,200     | 243,930     | 730                   | 0                   | 243,130                                 |
| Total Grant Reimbursements             | 24,000    | 24,000      | 0                     | <br> °     | 24,000               | 243,200     | 243,930     | 730                   | <br> 0              | 243,130                                 |