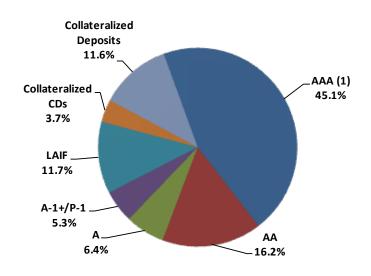

RECOMMENDATION: Accept the report.

3. REVIEW OF THE AUTHORITY'S INVESTMENT REPORT AS OF MARCH 31, 2016:

Geoff Bryant, Manager, Airport Finance, provided a presentation on the Authority's Investment Report as of March 31, 2016, which included the Total Portfolio Summary, Portfolio Composition by Security Type, Portfolio Composition by Credit Rating, Portfolio Composition by Maturity, Benchmark Comparison, Detail of Security Holdings, Portfolio Investment Transactions, Bond Proceeds Summary, and Bond Proceeds Investment Transactions.