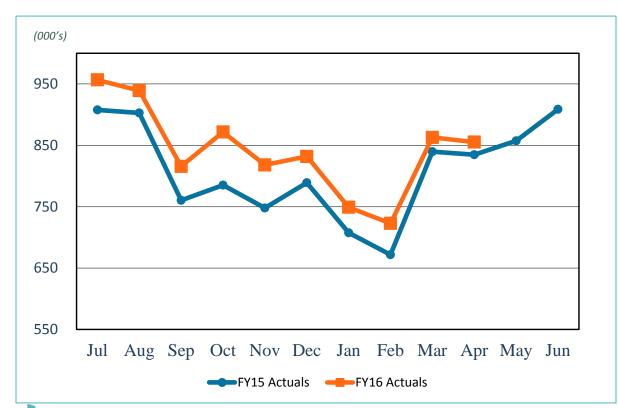

len from prior year levels driven by global economic concerns, lowered inflation expectations, and a flight to quality.





|        | 5/24/15 | 5/24/16 | Change  |
|--------|---------|---------|---------|
| 3-Mo.  | 0.02%   | 0.35%   | 0.33%   |
| 6-Mo.  | 0.08%   | 0.48%   | 0.40%   |
| 1-Yr.  | 0.23%   | 0.69%   | 0.46%   |
| 2-Yr.  | 0.64%   | 0.92%   | 0.28%   |
| 3-Yr.  | 1.01%   | 1.08%   | 0.07%   |
| 5-Yr.  | 1.57%   | 1.41%   | (0.16%) |
| 10-Yr. | 2.21%   | 1.86%   | (0.35%) |
| 20-Yr. | 2.73%   | 2.25%   | (0.48%) |
| 30-Yr. | 2.99%   | 2.65%   | (0.34%) |



Source: U.S. Department of the



Revenue & Expenses (Unaudited)
For the Month Ended
April 2016 and 2015



#### Gross Landing Weight Units (000 lbs)





FY16 YTD Act Vs. FY16 YTD Budget 4.4%





#### **Enplanements**







#### Car Rental License Fees





FY16 YTD Act Vs.



FY16 YTD Act Vs.

#### Food and Beverage Concessions Revenue







#### **Retail Concessions Revenue**



FY16 YTD Act Vs. FY15 YTD Act 8.2%

FY16 YTD Act Vs. FY16 YTD Budget 6.7%





#### Total Terminal Concessions (Includes Cost Recovery)





FY16 YTD Act Vs. FY16 YTD Budget 11.9%





#### Parking Revenue





FY16 YTD Act Vs. FY16 YTD Budget 11.4%





### Operating Revenues for the Month Ended April 30, 2016

|                        |    |        |    |       | _             | riance<br>orable | %      | ļ         | Prior |
|------------------------|----|--------|----|-------|---------------|------------------|--------|-----------|-------|
| In thousands)          | В  | Budget |    | ctual | (Unfavorable) |