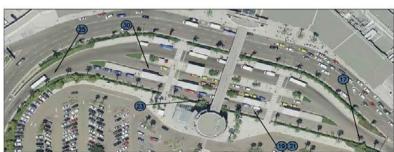

Financial

Customer

Operations

| 1 | Preserve Part 139 or other regulatory compliance |
|---|--------------------------------------------------|
|   |                                                  |

| Estimated Cost | Duration  |
|----------------|-----------|
| \$1,172,300    | 15 months |



### **Terminal 2 Loop Pavement Seal Coat**



### **Terminal 2 Loop Pavement Seal Coat**

#### Scope:

- Rehabilitate per 2015 Pavement Management Study (2017)
- Seal coat 128,000 sq. ft. of pavement, apply new markings
- Will involve night work to accommodate operations

#### **Strategies:**

Financial

Customer

Operations

3 Preserve Airport access, roadways, and parking

| Estimated Cost | Duration  |
|----------------|-----------|
| \$750,230      | 13 months |





































#### Scope:

- Rehabilitate per 2015 Pavement Management Study (2018)
- Rehabilitate 188,000 sq. ft. with 2" mill & overlay
- Rehabilitate 100,000 sq. ft. of full-depth, partial A/C replacement
- Involves phasing and all night work to accommodate operations and minimize impacts

#### **Strategies:**

Financial

Customer

Operations

3 Preserve Airport access, roadways, and parking

| Estimated Cost | Duration  |
|----------------|-----------|
| \$5,582,000    | 19 months |



### Rehabilitate North Side Vehicle Service Rd.





### Rehabilitate North Side Vehicle Service Rd.

#### Scope:

- Remove & replace sub-base/asphalt to support heavy fuel trucks & ARFF vehicles
- Replace single lane with dual lane east of ILS glideslope antenna & relocate road further north
- Construct pro