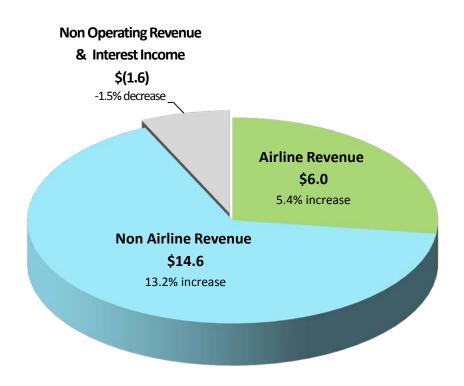

# Statements of Revenues, Expenses, and Changes in Net Position For the Ten Months Ended April 30, 2016 and 2015 (Unaudited)

Revised

|                                                           |    |              | •             | Variance<br>Favorable | %      |    | Prior        |
|-----------------------------------------------------------|----|--------------|---------------|-----------------------|--------|----|--------------|
|                                                           |    | Budget       | Actual        | (Unfavorable)         | Change |    | Year         |
| Operating revenues:                                       |    | 200301       | 710000        | (0.11.11.11.11.11)    |        |    |              |
| Aviation revenue:                                         |    |              |               |                       |        |    |              |
| Landing fees                                              | \$ | 20,272,978   | \$ 20,797,879 | \$ 524,901            | 3%     | \$ | 19,625,326   |
| Aircraft parking fees                                     | •  | 2,396,085    | 2,249,127     | (146,958)             | (6)%   |    | 2,271,916    |
| Building rentals                                          |    | 44,344,212   | 44,297,315    | (46,897)              | (0)%   |    | 42,397,849   |
| Security surcharge                                        |    | 23,070,675   | 22,263,961    | (806,714)             | (3)%   |    | 22,108,274   |
| CUPPS Support Charges                                     |    | 1,005,439    | 1,005,450     | ` 11                  | 0%     |    | 939,280      |
| Other aviation revenue                                    |    | 1,320,170    | 1,333,176     | 13,006                | 1%     |    | 1,321,344    |
| Terminal rent non-airline                                 |    | 1,190,113    | 811,010       | (379,103)             | (32)%  |    | 1,026,073    |
| Terminal concessions                                      |    | 17,550,598   | 19,640,008    | 2,089,410             | 12%    |    | 17,718,276   |
| Rental car license fees                                   |    | 21,144,941   | 22,040,141    | 895,200               | 4%     |    | 21,571,962   |
| Rental car center cost recovery                           |    | 173,056      | 495,341       | 322,285               | -      |    |              |
| License fees other                                        |    | 3,778,593    | 3,645,260     | (133,333)             | (4)%   |    | 3,643,065    |
| Parking revenue                                           |    | 31,798,448   | 35,413,084    | 3,614,636             | 11%    |    | 32,170,950   |
| Ground transportation permits and citations               |    | 3,528,446    | 4,346,215     | 817,769               | 23%    |    | 2,638,218    |
| Ground rentals                                            |    | 10,841,158   | 12,122,877    | 1,281,719             | 12%    |    | 9,566,797    |
| Grant reimbursements                                      |    | 243,200      | 243,930       | 730                   | 0%     |    | 243,130      |
| Other operating revenue                                   |    | 394,421      | 705,604       | 311,183               | 79%    |    | 603,029      |
| Total operating revenues                                  |    | 183,052,533  | 191,410,378   | 8,357,845             | 5%     | _  | 177,845,489  |
| rotal operating foreliads                                 | •  | ,            |               |                       |        |    | 111,010,100  |
| Operating expenses:                                       |    |              |               |                       |        |    |              |
| Salaries and benefits                                     |    | 37,411,728   | 35,244,032    | 2,167,696             | 6%     |    | 38,919,094   |
| Contractual services                                      |    | 31,453,063   | 30,609,024    | 844,039               | 3%     |    | 26,172,278   |
| Safety and security                                       |    | 21,373,046   | 21,215,181    | 157,865               | 1%     |    | 20,421,285   |
| Space rental                                              |    | 8,690,424    | 8,630,868     | 59,556                | 1%     |    | 8,694,663    |
| Utilities                                                 |    | 10,400,756   | 9,446,523     | 954,233               | 9%     |    | 8,644,957    |
| Maintenance                                               |    | 12,108,112   | 11,930,485    | 177,627               | 1%     |    | 11,734,889   |
| Equipment and systems                                     |    | 463,892      | 418,692       | 45,200                | 10%    |    | 182,745      |
| Materials and supplies                                    |    | 348,484      | 401,153       | (52,669)              | (15)%  |    | 352,074      |
| Insurance                                                 |    | 1,102,065    | 792,306       | 309,759               | 28%    |    | 882,906      |
| Employee development and support                          |    | 1,131,331    | 971,112       | 160,219               | 14%    |    | 807,773      |
| Business development                                      |    | 2,359,589    | 1,866,920     | 492,669               | 21%    |    | 2,104,811    |
| Equipment rentals and repairs                             |    | 3,205,071    | 2,597,926     | 607,145               | 19%    |    | 2,636,435    |
| Total operating expenses                                  |    | 130,047,561  | 124,124,222   | 5,923,339             | 5%     |    | 121,553,910  |
| Depreciation                                              |    | 70,822,446   | 70,822,446    |                       | 0%     |    | 67,568,493   |
| Operating income (loss)                                   | ,  | (17,817,474) | (3,536,290)   | 14,281,184            | 070    |    | (11,276,914) |
| Operating income (1033)                                   |    | (11,011,414) | (0,000,200)   | 14,201,104            |        |    | (11,210,014) |
| Nonoperating revenue (expenses):                          |    |              |               |                       |        |    |              |
| Passenger facility charges                                |    | 31,905,828   | 32,844,576    | 938,748               | 3%     |    | 30,967,475   |
| Customer facility charges (Rental Car Center)             |    | 27,556,451   | 27,671,770    | 115,319               | 0%     |    | 26,474,796   |
| Quieter Home Program                                      |    | (2,740,269)  | (3,557,316)   | (817,047)             | (30)%  |    | (2,395,654)  |
| Interest income                                           |    | 4,008,595    | 4,888,271     | 879,676               | 22%    |    | 4,852,673    |
| BAB interest rebate                                       |    | 3,859,349    | 3,871,504     | 12,155                | 0%     |    | 3,859,014    |
| Interest expense                                          |    | (48,024,027) | (48,368,288)  | (344,261)             | (1)%   |    | (51,530,926) |
| Bond amortization                                         |    | 3,542,202    | 3,542,202     | -                     | 0%     |    | 3,614,073    |
| Other nonoperating income (expenses)                      |    | (8,333)      | 5,004,708     | 5,013,041             | -      |    | 1,194,439    |
| Nonoperating revenue, net                                 |    | 20,099,796   | 25,897,427    | 5,797,631             | 29%    |    | 17,035,890   |
| Change in net position before capital grant contributions |    | 2,282,322    | 22,361,137    | 20,078,815            | 880%   |    | 5,758,976    |
| Capital grant contributions                               |    | 11,520,853   | 10,435,315    | (1,085,538)           | (9)%   |    | 3,894,424    |
| Change in net position                                    | \$ | 13,803,175   | \$ 32,796,452 | \$ 18,993,277         | 138%   | \$ | 9,653,400    |
|                                                           |    |              |               |                       |        |    |              |