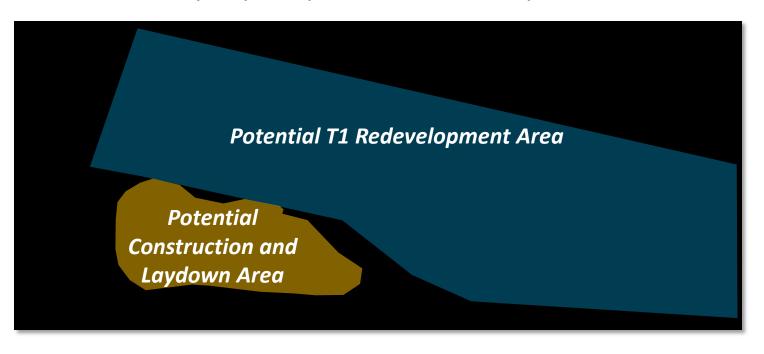

ys demonstrate the need for additional close-in parking
- Traffic impacts would be minimal due to additional parking
- Parking Structure fits in plan of finance (CIP)

# Parking Plaza Justification

- Building vertically optimizes airport's land use of 661 acres and provides additional close-in parking
- Additional close-in parking is convenient and preferred by customers
- Convenient parking enhances customer service and generates additional revenue
- Structured parking creates a new category of "Covered Parking"
- Additional parking capacity is needed to minimize impacts during construction of the replacement of Terminal 1 (ADP)

# A Parking Plaza at Terminal 2 Can Mitigate Loss of Terminal 1 Spaces During ADP Construction

ADP will likely displace part or all of 1,300-spaces in T1 Lot



# **Previous Board Approvals**

# July 7,2014 Board Meeting:

- Prepare & submit Coastal Commission development permit application
- Commence steps toward project design and construction of:
  - 3 story parking plaza
  - 3,000 parking space capacity
  - Located in Terminal 2 Parking Lot

# September 17,2015 Board Meeting:

- Execute a Design-Build Agreement with Swinerton Builders
- Execute Work Authorization with Swinerton Builders for a not-to-exceed amount of \$12 Million for validation phase services, additional design and early construction work

# **Coastal Commission Approval**

- August 13, 2015 California Coastal Commission Approved Coastal Development Permit for the Parking Plaza
  - Following Conditions must be met before the permit is issued
    - 1. Final Plans
    - 2. Publ