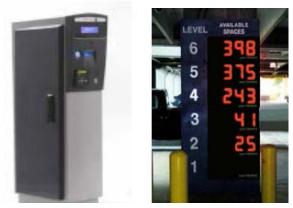

# **BOARD BUSINESS:**

7. APPROVE AND ADOPT A MID-YEAR ADJUSTMENT OF THE CAPITAL PROGRAM BUDGET FOR FISCAL YEARS 2016-2020 TO FUND AN INCREASE IN THE TERMINAL 2 PARKING PLAZA PROGRAM BUDGET; AND APPROVE AND AUTHORIZE THE PRESIDENT/CEO TO NEGOTIATE AND EXECUTE A FIRST AMENDMENT TO THE SWINERTON BUILDERS, INC., AGREEMENT TO ESTABLISH A MAXIMUM CONTRACT VALUE AND TO NEGOTIATE AND EXECUTE FUTURE WORK AUTHORIZATIONS AND A FUTURE GUARANTEED MAXIMUM PRICE AMENDMENT:

RECOMMENDATION: Adopt Resolution No. 2016-0046, approving and adopting a mid-year adjustment to the Fiscal Year 2016-2020 Capital Program Budget to fund an increase in the Terminal 2 Parking Plaza budget of \$45,720,000 for a Validated Program budget of \$127,800,000.