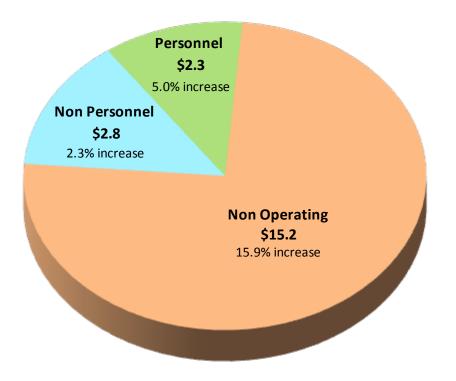

# SAN DIEGO COUNTY REGIONAL AIRPORT AUTHORITY Statements of Revenues, Expenses, and Changes in Net Position For the Month Ended April 30, 2016 (Unaudited) Revised

|                                                          | Budget           | Actual                 | Variance<br>Favorable<br>(Unfavorable) | %              | Prior                  |
|----------------------------------------------------------|------------------|------------------------|----------------------------------------|----------------|------------------------|
| Operating revenues:                                      | Duaget           | Actual                 | (Omavorable)                           | Change         | Year                   |
| Aviation revenue:                                        |                  |                        |                                        |                |                        |
| Landing fees                                             | \$ 2,065,712     | \$ 2,175,066           | \$ 109,354                             | 5%             | \$ 2,041,518           |
| Aircraft parking Fees                                    | 239,608          | 221,526                | (18,082)                               | (8)%           | 226,320                |
| Building rentals                                         | 4,435,642        | 4,480,612              | 44,970                                 | 1%             |                        |
| Security surcharge                                       | 2,307,068        | 2,304,985              | (2,083)                                | (0)%           | 4,249,781              |
| CUPPS Support Charges                                    | 100,544          | 100,545                | (2,000)                                | 0%             | 2,210,825              |
| Other aviation revenue                                   | 130,403          | 129,254                | (1,149)                                | (1)%           | 93,750                 |
| Terminal rent non-airline                                | 119,291          | 110,440                | (8,851)                                | (7)%           | 132,974                |
| Terminal concessions                                     | 1,830,254        | 2,160,105              | 329,851                                | 18%            | 102,767                |
| Rental car license fees                                  | 2,221,557        | 2,380,399              | 158,842                                | 7%             | 1,863,833              |
| Rental car center cost recovery                          | 173,056          | 147,654                | (25,402)                               | 170            | 2,325,396              |
| License fees other                                       | 351,779          | 372,457                | 20,678                                 | -<br>6%        | 050.004                |
| Parking revenue                                          | 3,045,016        | 3,675,739              | 630,723                                | 21%            | 358,361                |
| Ground transportation permits and citations              | 340,386          | 408,528                |                                        |                | 3,390,976              |
| Ground rentals                                           | 1,471,852        | 1,551,159              | 68,142                                 | 20%            | 286,683                |
| Grant reinbursements                                     |                  |                        | 79,307                                 | 5%             | 1,019,860              |
| Other operating revenue                                  | 24,000<br>39,441 | 24,000                 | E0 020                                 | 0%             | 24,000                 |
| Total operating revenues                                 | 18,895,609       | 89,473                 | 50,032                                 | 127%           | 97,950                 |
| Total operating revenues                                 | 10,030,003       | 20,331,942             | 1,436,333                              | 8%             | 18,424,994             |
| Operating expenses:                                      |                  |                        |                                        |                |                        |
| Salaries and benefits                                    | 3,523,043        | 3,145,755              | 377,288                                | 11%            | E 450 070              |
| Contractual services                                     | 3,302,831        | 3,437,477              | (134,646)                              |                | 5,156,070              |
| Safety and security                                      | 1,998,762        | 2,344,989              | (346,227)                              | (4)%<br>(47)9/ | 3,887,339              |
| Space rental                                             | 869,049          | 2,344,369<br>870,450   | (340,227)                              | (17)%          | 2,687,942              |
| Utilities                                                | 978,358          | 805,589                | 172,769                                | (0)%<br>18%    | 869,289                |
| Maintenance                                              | 1,190,708        | 1,674,038              | (483,330)                              |                | 775,311                |
| Equipment and systems                                    | 81,311           | 43,960                 | 37,351                                 | (41)%<br>46%   | 1,713,304              |
| Materials and supplies                                   | 36,080           | 40,850                 |                                        |                | 37,636                 |
| Insurance                                                | 110,207          | 81,915                 | (4,770)                                | (13)%          | 48,035                 |
| Employee development and support                         | 107,091          | 88,179                 | 28,292                                 | 26%            | 88,586                 |
| Business development                                     | 257,733          | 170,456                | 18,912                                 | 18%            | 111,287                |
| Equipment rentals and repairs                            | 321,043          |                        | 87,277                                 | 34%            | 361,501                |
| Total operating expenses                                 | 12,776,216       | 132,419<br>12,836,077  | 188,624                                | 59%            | 365,856                |
| Total operating expenses                                 | 12,770,210       | 12,030,077             | (59,861)                               | (0)%           | 16,102,156             |
| Depreciation                                             | 9,276,219        | 9,276,219              |                                        |                | 7.055.044              |
| Operating income (loss)                                  | (3,156,826)      | (1,780,354)            | 1,376,472                              | 4.40/          | 7,355,841              |
| operating moonic (1999)                                  | (0,100,020)      | (1,700,334)            | 1,370,472                              | 44%            | (5,033,003)            |
| Nonoperating revenue (expenses):                         |                  |                        |                                        |                |                        |
| Passenger facility charges                               | 3,222,314        | 2,926,399              | (295,915)                              | (9)%           | 2 640 520              |
| Customer facility charges (Rental Car Center)            | 2,997,634        | 2,799,312              | (198,322)                              | (3) %          | 2,640,538              |
| Quieter Home Program                                     | (272,344)        | (757,797)              | (485,453)                              | (178)%         | 2,852,784              |
| Interest income                                          | 365,828          | 430,034                | 64,206                                 | 18%            | (269,044)              |
| BAB interest rebate                                      | 385,935          | 385,851                | (84)                                   | 1070           | 472,018                |
| Interest expense                                         | (5,616,220)      | (4,224,232)            |                                        | 250/           | 385,851                |
| Bond amortization cost                                   | 351,457          | (4,224,232)<br>351,457 | 1,391,988                              | 25%            | (4,903,442)            |
| Other nonoperating income (expenses)                     | (833)            | 3,659,126              | 3,659,959                              | 0%             | 358,755                |
| Nonoperating revenue, net                                | 1,433,771        | 5,570,150              | 4,136,379                              | -<br>288%      | 2,262,961              |
| Change in net position before capital grant contribution | (1,723,055)      | 3,789,796              | 5,512,851                              | (320)%         | 3,800,421              |
| Capital grant contributions                              | 22,500           | 137,443                | 114,943                                | 511%           | (1,232,582)<br>841,406 |
| Change in net position                                   | \$ (1,700,555)   | \$ 3,927,239           | \$ 5,627,794                           | 331%           | \$ (391,176)           |
| ₩ I "                                                    | 1.7. 2212231     | 7 -, 747 1400          | 7 0,021,107                            | 00170          | Ψ (331,170)            |

# Statements of Revenues, Expenses, and Changes in Net Position For the Ten Months Ended April 30, 2016 and 2015 (Unaudited)

Revised

|                                                           |    |              | •             | Variance<br>Favorable | %      |    | Prior        |
|-----------------------------------------------------------|----|--------------|---------------|-----------------------|--------|----|--------------|
|                                                           |    | Budget       | Actual        | (Unfavorable)         | Change |    | Year         |
| Operating revenues:                                       |    | 200301       | 710000        | (0.11.11.11.11.11)    |        |    |              |
| Aviation revenue:                                         |    |              |               |                       |        |    |              |
| Landing fees                                              | \$ | 20,272,978   | \$ 20,797,879 | \$ 524,901            | 3%     | \$ | 19,625,326   |
| Aircraft parking fees                                     | •  | 2,396,085    | 2,249,127     | (146,958)             | (6)%   |    | 2,271,916    |
| Building rentals                                          |    | 44,344,212   | 44,297,315    | (46,897)              | (0)%   |    | 42,397,849   |
| Security surcharge                                        |    | 23,070,675   | 22,263,961    | (806,714)             | (3)%   |    | 22,108,274   |
| CUPPS Support Charges                                     |    | 1,005,439    | 1,005,450     | ` 11                  | 0%     |    | 939,280      |
| Other aviation revenue                                    |    | 1,320,170    | 1,333,176     | 13,006                | 1%     |    | 1,321,344    |
| Terminal rent non-airline                                 |    | 1,190,113    | 811,010       | (379,103)             | (32)%  |    | 1,026,073    |
| Terminal concessions                                      |    | 17,550,598   | 19,640,008    | 2,089,410             | 12%    |    | 17,718,276   |
| Rental car license fees                                   |    | 21,144,941   | 22,040,141    | 895,200               | 4%     |    | 21,571,962   |
| Rental car center cost recovery                           |    | 173,056      | 495,341       | 322,285               | -      |    |              |
| License fees other                                        |    | 3,778,593    | 3,645,260     | (133,333)             | (4)%   |    | 3,643,065    |
| Parking revenue                                           |    | 31,798,448   | 35,413,084    | 3,614,636             | 11%    |    | 32,170,950   |
| Ground transportation permits and citations               |    | 3,528,446    | 4,346,215     | 817,769               | 23%    |    | 2,638,218    |
| Ground rentals                                            |    | 10,841,158   | 12,122,877    | 1,281,719             | 12%    |    | 9,566,797    |
| Grant reimbursements                                      |    | 243,200      | 243,930       | 730                   | 0%     |    | 243,130      |
| Other operating revenue                                   |    | 394,421      | 705,604       | 311,183               | 79%    |    | 603,029      |
| Total operating revenues                                  |    | 183,052,533  | 191,410,378   | 8,357,845             | 5%     | _  | 177,845,489  |
| rotal operating foreliads                                 | •  | ,            |               |                       |        |    | 111,010,100  |
| Operating expenses:                                       |    |              |               |                       |        |    |              |
| Salaries and benefits                                     |    | 37,411,728   | 35,244,032    | 2,167,696             | 6%     |    | 38,919,094   |
| Contractual services                                      |    | 31,453,063   | 30,609,024    | 844,039               | 3%     |    | 26,172,278   |
| Safety and security                                       |    | 21,373,046   | 21,215,181    | 157,865               | 1%     |    | 20,421,285   |
| Space rental                                              |    | 8,690,424    | 8,630,868     | 59,556                | 1%     |    | 8,694,663    |
| Utilities                                                 |    | 10,400,756   | 9,446,523     | 954,233               | 9%     |    | 8,644,957    |
| Maintenance                                               |    | 12,108,112   | 11,930,485    | 177,627               | 1%     |    | 11,734,889   |
| Equipment and systems                                     |    | 463,892      | 418,692       | 45,200                | 10%    |    | 182,745      |
| Materials and supplies                                    |    | 348,484      | 401,153       | (52,669)              | (15)%  |    | 352,074      |
| Insurance                                                 |    | 1,102,065    | 792,306       | 309,759               | 28%    |    | 882,906      |
| Employee development and support                          |    | 1,131,331    | 971,112       | 160,219               | 14%    |    | 807,773      |
| Business development                                      |    | 2,359,589    | 1,866,920     | 492,669               | 21%    |    | 2,104,811    |
| Equipment rentals and repairs                             |    | 3,205,071    | 2,597,926     | 607,145               | 19%    |    | 2,636,435    |
| Total operating expenses                                  |    | 130,047,561  | 124,124,222   | 5,923,339             | 5%     |    | 121,553,910  |
| Depreciation                                              |    | 70,822,446   | 70,822,446    |                       | 0%     |    | 67,568,493   |
| Operating income (loss)                                   | ,  | (17,817,474) | (3,536,290)   | 14,281,184            | 070    |    | (11,276,914) |
| Operating income (1033)                                   |    | (11,011,414) | (0,000,200)   | 14,201,104            |        |    | (11,210,014) |
| Nonoperating revenue (expenses):                          |    |              |               |                       |        |    |              |
| Passenger facility charges                                |    | 31,905,828   | 32,844,576    | 938,748               | 3%     |    | 30,967,475   |
| Customer facility charges (Rental Car Center)             |    | 27,556,451   | 27,671,770    | 115,319               | 0%     |    | 26,474,796   |
| Quieter Home Program                                      |    | (2,740,269)  | (3,557,316)   | (817,047)             | (30)%  |    | (2,395,654)  |
| Interest income                                           |    | 4,008,595    | 4,888,271     | 879,676               | 22%    |    | 4,852,673    |
| BAB interest rebate                                       |    | 3,859,349    | 3,871,504     | 12,155                | 0%     |    | 3,859,014    |
| Interest expense                                          |    | (48,024,027) | (48,368,288)  | (344,261)             | (1)%   |    | (51,530,926) |
| Bond amortization                                         |    | 3,542,202    | 3,542,202     | -                     | 0%     |    | 3,614,073    |
| Other nonoperating income (expenses)                      |    | (8,333)      | 5,004,708     | 5,013,041             | -      |    | 1,194,439    |
| Nonoperating revenue, net                                 |    | 20,099,796   | 25,897,427    | 5,797,631             | 29%    |    | 17,035,890   |
| Change in net position before capital grant contributions |    | 2,282,322    | 22,361,137    | 20,078,815            | 880%   |    | 5,758,976    |
| Capital grant contributions                               |    | 11,520,853   | 10,435,315    | (1,085,538)           | (9)%   |    | 3,894,424    |
| Change in net position                                    | \$ | 13,803,175   | \$ 32,796,452 | \$ 18,993,277         | 138%   | \$ | 9,653,400    |
|                                                           |    |              |               |                       |        |    |              |