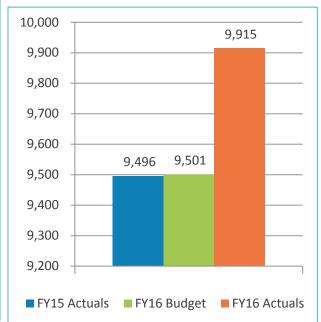

longer-term yields have fallen from prior year levels driven by global economic concerns, lowered inflation expectations, and a flight to quality.





|        | 5/24/15 | 5/24/16 | Change  |
|--------|---------|---------|---------|
| 3-Mo.  | 0.02%   | 0.35%   | 0.33%   |
| 6-Mo.  | 0.08%   | 0.48%   | 0.40%   |
| 1-Yr.  | 0.23%   | 0.69%   | 0.46%   |
| 2-Yr.  | 0.64%   | 0.92%   | 0.28%   |
| 3-Yr.  | 1.01%   | 1.08%   | 0.07%   |
| 5-Yr.  | 1.57%   | 1.41%   | (0.16%) |
| 10-Yr. | 2.21%   | 1.86%   | (0.35%) |
| 20-Yr. | 2.73%   | 2.25%   | (0.48%) |
| 30-Yr. | 2.99%   | 2.65%   | (0.34%) |



Source: U.S. Department of the



Revenue & Expenses (Unaudited)
For the Month Ended
April 2016 and 2015



#### Gross Landing Weight Units (000 lbs)





FY16 YTD Act Vs. FY16 YTD Budget 4.4%





#### **Enplanements**







#### Car Rental License Fees





FY16 YTD Act Vs.



FY16 YTD Act Vs.

#### Food and Beverage Concessions Revenue







#### **Retail Concessions Revenue**



FY16 YTD Act Vs. FY15 YTD Act 8.2%

FY16 YTD Act Vs. FY16 YTD Budget 6.7%





#### Total Terminal Concessions (Includes Cost Recovery)





FY16 YTD Act Vs. FY16 YTD Budget 11.9%





#### Parking Revenue





FY16 YTD Act Vs. FY16 YTD Budget 11.4%





### Operating Revenues for the Month Ended April 30, 2016

|                        |    |        |    |       | _             | riance<br>orable | %      | ļ         | Prior |
|------------------------|----|--------|----|-------|---------------|------------------|--------|-----------|-------|
| In thousands)          | В  | Budget |    | ctual | (U