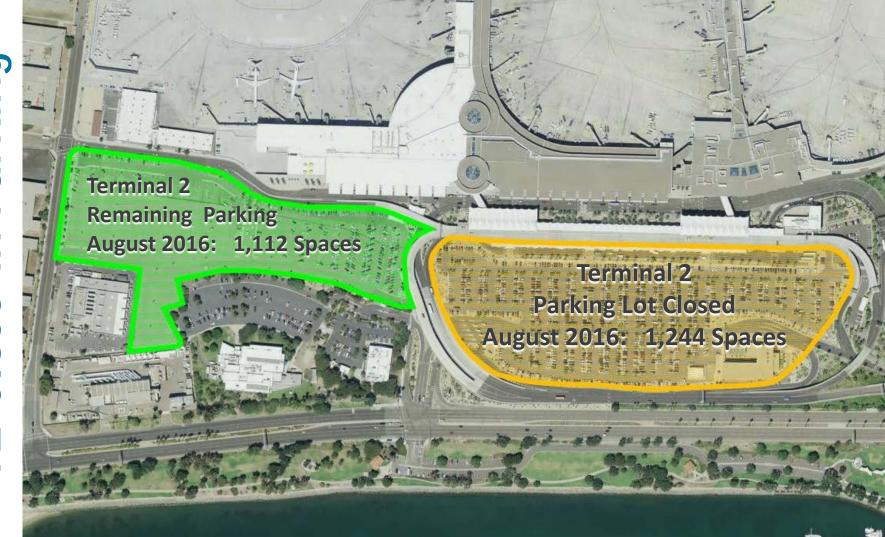

# **BOARD BUSINESS:**

7. APPROVE AND ADOPT A MID-YEAR ADJUSTMENT OF THE CAPITAL PROGRAM BUDGET FOR FISCAL YEARS 2016-2020 TO FUND AN INCREASE IN THE TERMINAL 2 PARKING PLAZA PROGRAM BUDGET; AND APPROVE AND AUTHORIZE THE PRESIDENT/CEO TO NEGOTIATE AND EXECUTE A FIRST AMENDMENT TO THE SWINERTON BUILDERS, INC., AGREEMENT TO ESTABLISH A MAXIMUM CONTRACT VALUE AND TO NEGOTIATE AND EXECUTE FUTURE WORK AUTHORIZATIONS AND A FUTURE GUARANTEED MAXIMUM PRICE AMENDMENT:

RECOMMENDATION: Adopt Resolution No. 2016-0046, approving and adopting a mid-year adjustment to the Fiscal Year 2016-2020 Capital Program Budget to fund an increase in the Terminal 2 Parking Plaza budget of \$45,720,000 for a Validated Program budget of \$127,800,000.

Adopt Resolution No. 2016-0047, approving and authorizing the President/CEO to negotiate and execute: 1) a First Amendment (the "Validation Amendment") to the Agreement with Swinerton Builders, Inc., establishing a Maximum Project Budget of \$99,800,000 and a Master Project Schedule for the design and construction of the Terminal 2 Parking Plaza; 2) Work Authorizations and a

Special Board and Executive/Finance Committee Meeting Agenda Monday, June 13, 2016 Page 4 of 5

Second Amendment ("Guaranteed Maximum Price Amendment") within the Maximum Project Budget after the issuance of the Validation Amendment in order to allow completion of 100% design and construction; and 3) future change orders using uncommitted funds within the Validated Program Budget of \$127,800,000.