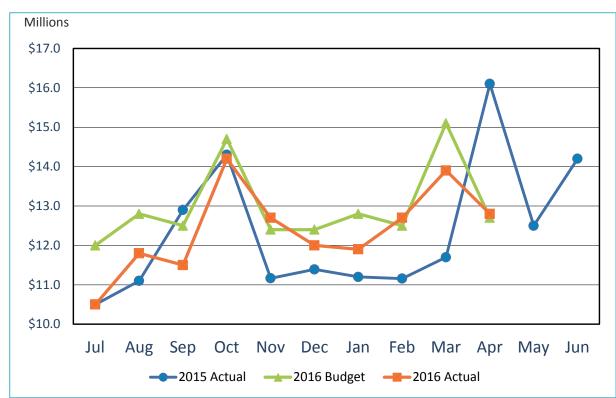

| 11%    | 32,171     |
| Ground transportation permits and citations | 3,528      | 4,346      | 818                   | 23%    | 2,638      |
| Ground rentals                              | 10,841     | 12,123     | 1,282                 | 12%    | 9,567      |
| Grant reimbursements                        | 243        | 244        | 1                     | -      | 243        |
| Other operating revenue                     | 394        | 706        | 312                   | 79%    | 603        |
| Subtotal                                    | 46,804     | 52,832     | 6,028                 | 13%    | 45,222     |
| Total operating revenues                    | \$ 183,050 | \$ 191,410 | \$ 8,360              | 5%     | \$ 177,843 |



#### Monthly Operating Expenses (Unaudited)





FY16 YTD Act Vs. FY16 YTD Budget 4.5%





## Operating Expenses for the Ten Months Ended April 30, 2016 (Unaudited)

| (In thousands)         Budget         Actual         (Unfavorable)         Change           Operating expenses:         Salaries and benefits         \$ 37,412         \$ 35,244         \$ 2,168         6%         \$           Contractual services         31,453         30,609         844         3%         1%         36         59         1%         1%         158         1%         1%         1%         1%         1%         1%         1%         1%         1%         1%         1%         1%         1%         1%         1%         1%         1%         1%         1%         1%         1%         1%         1%         1%         1%         1%         1%         1%