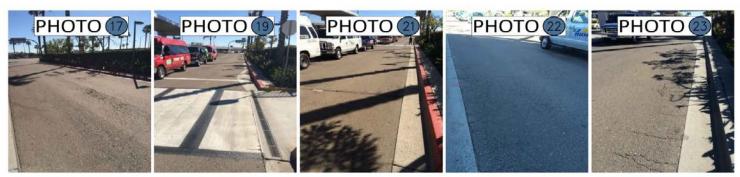

*

Financial

Customer

Operations

| 1 | Preserve Part 139 or other regulatory compliance |
|---|--------------------------------------------------|
|   |                                                  |

| Estimated Cost | Duration  |
|----------------|-----------|
| \$1,172,300    | 15 months |



### **Terminal 2 Loop Pavement Seal Coat**



### **Terminal 2 Loop Pavement Seal Coat**

#### Scope:

- Rehabilitate per 2015 Pavement Management Study (2017)
- Seal coat 128,000 sq. ft. of pavement, apply new markings
- Will involve night work to accommodate operations

#### **Strategies:**

Financial

Customer

Operations

3 Preserve Airport access, roadways, and parking

| Estimated Cost | Duration  |
|----------------|-----------|
| \$750,230      | 13 months |





































#### Scope:

- Rehabilitate per 2015 Pavement Management Study (2018)
- Rehabilitate 188,000 sq. ft. with 2" mill & overlay
- Rehabilitate 100,000 sq. ft. of full-depth, partial A/C replacement
- Involves phasing and all night work to accommodate operations and minimize impacts

#### **Strategies:**

Financial

Customer

Operations

3 Preserve Airport access, roadways, and parking

| Estimated Cost | Duration  |
|----------------|-----------|
| \$5,582,000    | 19 months |



### Rehabilitate North Side Vehicle Service Rd.





### Rehabilitate North Side Vehicle Service Rd.

#### Scope:

- Remove & replace sub-base/asphalt to support heavy fuel trucks & ARFF vehicles
- Replace single lane with dual lane east of ILS glideslope antenna & relocate road further north
- Construct p