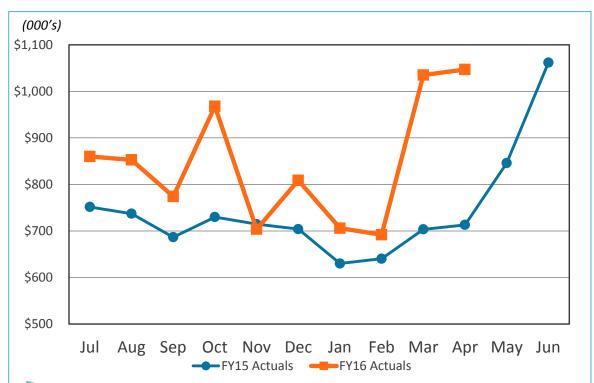

|        | 5/24/15 | 5/24/16 | Change  |
|--------|---------|---------|---------|
| 3-Mo.  | 0.02%   | 0.35%   | 0.33%   |
| 6-Mo.  | 0.08%   | 0.48%   | 0.40%   |
| 1-Yr.  | 0.23%   | 0.69%   | 0.46%   |
| 2-Yr.  | 0.64%   | 0.92%   | 0.28%   |
| 3-Yr.  | 1.01%   | 1.08%   | 0.07%   |
| 5-Yr.  | 1.57%   | 1.41%   | (0.16%) |
| 10-Yr. | 2.21%   | 1.86%   | (0.35%) |
| 20-Yr. | 2.73%   | 2.25%   | (0.48%) |
| 30-Yr. | 2.99%   | 2.65%   | (0.34%) |



Source: U.S. Department of the



Revenue & Expenses (Unaudited)
For the Month Ended
April 2016 and 2015



#### Gross Landing Weight Units (000 lbs)





FY16 YTD Act Vs. FY16 YTD Budget 4.4%





#### **Enplanements**







#### Car Rental License Fees





FY16 YTD Act Vs.



FY16 YTD Act Vs.

#### Food and Beverage Concessions Revenue







#### **Retail Concessions Revenue**



FY16 YTD Act Vs. FY15 YTD Act 8.2%

FY16 YTD Act Vs. FY16 YTD Budget 6.7%





#### Total Terminal Concessions (Includes Cost Recovery)





FY16 YTD Act Vs. FY16 YTD Budget 11.9%





#### Parking Revenue





FY16 YTD Act Vs. FY16 YTD Budget 11.4%





### Operating Revenues for the Month Ended April 30, 2016

|                        |    |        |    |       | _             | riance<br>orable | %      | ļ         | Prior |
|------------------------|----|--------|----|-------|---------------|------------------|--------|-----------|-------|
| In thousands)          | В  | Budget |    | ctual | (Unfavorable) |                  | Change | •         | Year  |
| Aviation revenue:      |    |        |    |       |               |