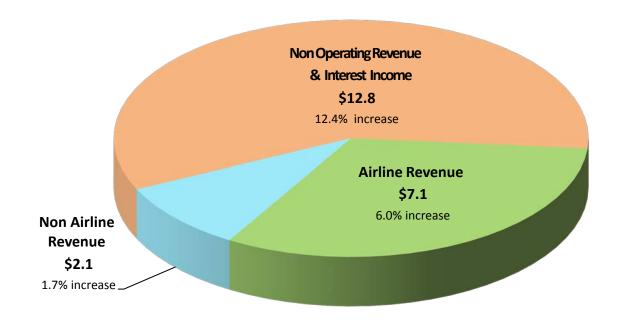

# Statements of Revenues, Expenses, and Changes in Net Position For the Ten Months Ended April 30, 2016 and 2015 (Unaudited)

Revised

|                                                           |    |              | •             | Variance<br>Favorable | %      |    | Prior        |
|-----------------------------------------------------------|----|--------------|---------------|-----------------------|--------|----|--------------|
|                                                           |    | Budget       | Actual        | (Unfavorable)         | Change |    | Year         |
| Operating revenues:                                       |    | 200301       | 710000        | (0.11.11.11.11.11)    |        |    |              |
| Aviation revenue:                                         |    |              |               |                       |        |    |              |
| Landing fees                                              | \$ | 20,272,978   | \$ 20,797,879 | \$ 524,901            | 3%     | \$ | 19,625,326   |
| Aircraft parking fees                                     | •  | 2,396,085    | 2,249,127     | (146,958)             | (6)%   |    | 2,271,916    |
| Building rentals                                          |    | 44,344,212   | 44,297,315    | (46,897)              | (0)%   |    | 42,397,849   |
| Security surcharge                                        |    | 23,070,675   | 22,263,961    | (806,714)             | (3)%   |    | 22,108,274   |
| CUPPS Support Charges                                     |    | 1,005,439    | 1,005,450     | ` 11                  | 0%     |    | 939,280      |
| Other aviation revenue                                    |    | 1,320,170    | 1,333,176     | 13,006                | 1%     |    | 1,321,344    |
| Terminal rent non-airline                                 |    | 1,190,113    | 811,010       | (379,103)             | (32)%  |    | 1,026,073    |
| Terminal concessions                                      |    | 17,550,598   | 19,640,008    | 2,089,410             | 12%    |    | 17,718,276   |
| Rental car license fees                                   |    | 21,144,941   | 22,040,141    | 895,200               | 4%     |    | 21,571,962   |
| Rental car center cost recovery                           |    | 173,056      | 495,341       | 322,285               | -      |    |              |
| License fees other                                        |    | 3,778,593    | 3,645,260     | (133,333)             | (4)%   |    | 3,643,065    |
| Parking revenue                                           |    | 31,798,448   | 35,413,084    | 3,614,636             | 11%    |    | 32,170,950   |
| Ground transportation permits and citations               |    | 3,528,446    | 4,346,215     | 817,769               | 23%    |    | 2,638,218    |
| Ground rentals                                            |    | 10,841,158   | 12,122,877    | 1,281,719             | 12%    |    | 9,566,797    |
| Grant reimbursements                                      |    | 243,200      | 243,930       | 730                   | 0%     |    | 243,130      |
| Other operating revenue                                   |    | 394,421      | 705,604       | 311,183               | 79%    |    | 603,029      |
| Total operating revenues                                  |    | 183,052,533  | 191,410,378   | 8,357,845             | 5%     | _  | 177,845,489  |
| rotal operating foreliads                                 | •  | ,            |               |                       |        |    | 111,010,100  |
| Operating expenses:                                       |    |              |               |                       |        |    |              |
| Salaries and benefits                                     |    | 37,411,728   | 35,244,032    | 2,167,696             | 6%     |    | 38,919,094   |
| Contractual services                                      |    | 31,453,063   | 30,609,024    | 844,039               | 3%     |    | 26,172,278   |
| Safety and security                                       |    | 21,373,046   | 21,215,181    | 157,865               | 1%     |    | 20,421,285   |
| Space rental                                              |    | 8,690,424    | 8,630,868     | 59,556                | 1%     |    | 8,694,663    |
| Utilities                                                 |    | 10,400,756   | 9,446,523     | 954,233               | 9%     |    | 8,644,957    |
| Maintenance                                               |    | 12,108,112   | 11,930,485    | 177,627               | 1%     |    | 11,734,889   |
| Equipment and systems                                     |    | 463,892      | 418,692       | 45,200                | 10%    |    | 182,745      |
| Materials and supplies                                    |    | 348,484      | 401,153       | (52,669)              | (15)%  |    | 352,074      |
| Insurance                                                 |    | 1,102,065    | 792,306       | 309,759               | 28%    |    | 882,906      |
| Employee development and support                          |    | 1,131,331    | 971,112       | 160,219               | 14%    |    | 807,773      |
| Business development                                      |    | 2,359,589    | 1,866,920     | 492,669               | 21%    |    | 2,104,811    |
| Equipment rentals and repairs                             |    | 3,205,071    | 2,597,926     | 607,145               | 19%    |    | 2,636,435    |
| Total operating expenses                                  |    | 130,047,561  | 124,124,222   | 5,923,339             | 5%     |    | 121,553,910  |
| Depreciation                                              |    | 70,822,446   | 70,822,446    |                       | 0%     |    | 67,568,493   |
| Operating income (loss)                                   | ,  | (17,817,474) | (3,536,290)   | 14,281,184            | 070    |    | (11,276,914) |
| Operating income (1033)                                   |    | (11,011,414) | (0,000,200)   | 14,201,104            |        |    | (11,210,014) |
| Nonoperating revenue (expenses):                          |    |              |               |                       |        |    |              |
| Passenger facility charges                                |    | 31,905,828   | 32,844,576    | 938,748               | 3%     |    | 30,967,475   |
| Customer facility charges (Rental Car Center)             |    | 27,556,451   | 27,671,770    | 115,319               | 0%     |    | 26,474,796   |
| Quieter Home Program                                      |    | (2,740,269)  | (3,557,316)   | (817,047)             | (30)%  |    | (2,395,654)  |
| Interest income                                           |    | 4,008,595    | 4,888,271     | 879,676               | 22%    |    | 4,852,673    |
| BAB interest rebate                                       |    | 3,859,349    | 3,871,504     | 12,155                | 0%     |    | 3,859,014    |
| Interest expense                                          |    | (48,024,027) | (48,368,288)  | (344,261)             | (1)%   |    | (51,530,926) |
| Bond amortization                                         |    | 3,542,202    | 3,542,202     | -                     | 0%     |    | 3,614,073    |
| Other nonoperating income (expenses)                      |    | (8,333)      | 5,004,708     | 5,013,041             | -      |    | 1,194,439    |
| Nonoperating revenue, net                                 |    | 20,099,796   | 25,897,427    | 5,797,631             | 29%    |    | 17,035,890   |
| Change in net position before capital grant contributions |    | 2,282,322    | 22,361,137    | 20,078,815            | 880%   |    | 5,758,976    |
| Capital grant contributions                               |    | 11,520,853   | 10,435,315    | (1,085,538)           | (9)%   |    | 3,894,424    |
| Change in net position                                    | \$ | 13,803,175   | \$ 32,796,452 | \$ 18,993,277         | 138%   | \$ | 9,653,400    |
|                                                           |    |              |               |                       |        |    |              |