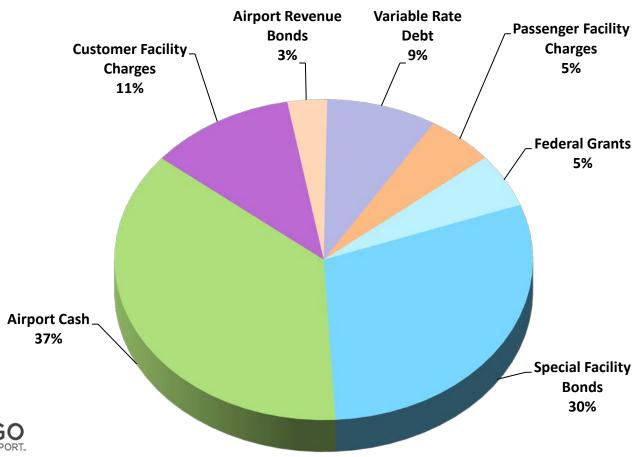

| -         | -         | -         | 115,064      |  |  |  |  |
| Variable Rate Debt            | -           | 57,100     | 29,739     | -         | -         | -         | 86,839       |  |  |  |  |
| Federal Grants                | 18,653      | 1,350      | 9,135      | -         | 26,000    | -         | 55,138       |  |  |  |  |
| Passenger Facility Charges    | 841         | 27,390     | 16,350     | 980       | 7,500     | -         | 53,060       |  |  |  |  |
| Airport Revenue Bonds         | 30,643      | 347        | -          | -         | -         | -         | 30,990       |  |  |  |  |
| TOTAL SOURCES OF FUNDS        | \$ 552,809  | \$ 154,803 | \$ 160,695 | \$ 49,747 | \$ 87,772 | \$ 10,897 | \$ 1,016,723 |  |  |  |  |



## Total Sources of Funds Pre FY 2017-FY 2021



LET'S GO.

## Aggregate Debt FY 2010 - FY 2021





82

Coverage Ratio, Debt Per Origin & Destination (O&D) Enplanement





# Coverage Ratio, Debt Per Origin & Destination (O&D) Enplanement

|       |        |                                     | _                                 |                               |
|-------|--------|-------------------------------------|-----------------------------------|-------------------------------|
| Fisca | l Year | Outstanding  Debt 1  (in thousands) | Debt per<br>O&D EPAX <sup>2</sup> | Debt<br>Coverage <sup>3</sup> |
| FY    | 2011*  | \$635,298                           | 80.07                             | 3.11                          |
| FY    | 2012*  | \$630,538                           | 78.22                             | 2.81