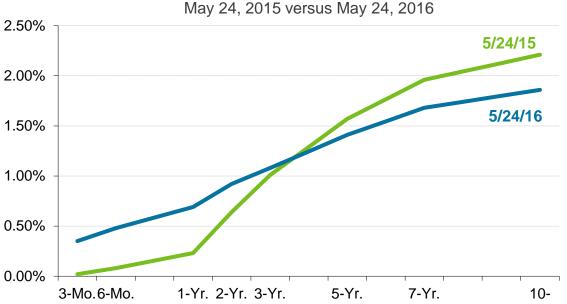

nning of the year on global economic uncertainty and a general de-risking, the markets rebounded as global economic concerns subsided. Although down from their highs for the year, the equity markets are still up for the year. Year-to-date, the DJIA is up 1.61% and the S&P 500 is up 1.57%.



# **Treasury Yields**

Over the past five years, longer-term Treasury yields have fallen on global economic weakness and lower inflation expectations while shorter-term rates are up modestly on a higher federal funds rate hike.



# U.S. Treasury Yield Curve Flattens

While shorter-term Treasury yields are up on the hike in the federal funds target rate, longer-term yields have fallen from prior year levels driven by global economic concerns, lowered inflation expectations, and a flight to quality.





|        | 5/24/15 | 5/24/16 | Change  |
|--------|---------|---------|---------|
| 3-Mo.  | 0.02%   | 0.35%   | 0.33%   |
| 6-Mo.  | 0.08%   | 0.48%   | 0.40%   |
| 1-Yr.  | 0.23%   | 0.69%   | 0.46%   |
| 2-Yr.  | 0.64%   | 0.92%   | 0.28%   |
| 3-Yr.  | 1.01%   | 1.08%   | 0.07%   |
| 5-Yr.  | 1.57%   | 1.41%   | (0.16%) |
| 10-Yr. | 2.21%   | 1.86%   | (0.35%) |
| 20-Yr. | 2.73%   | 2.25%   | (0.48%) |
| 30-Yr. | 2.99%   | 2.65%   | (0.34%) |



Source: U.S. Department of the



Revenue & Expenses (Unaudited)
For the Month Ended
April 2016 and 2015



#### Gross Landing Weight Units (000 lbs)





FY16 YTD Act Vs. FY16 YTD Budget 4.4%





#### **Enplanements**







#### Car Rental License Fees





FY16 YTD Act Vs.



FY16 YTD Act Vs.

#### Food and Beverage Concessions Revenue