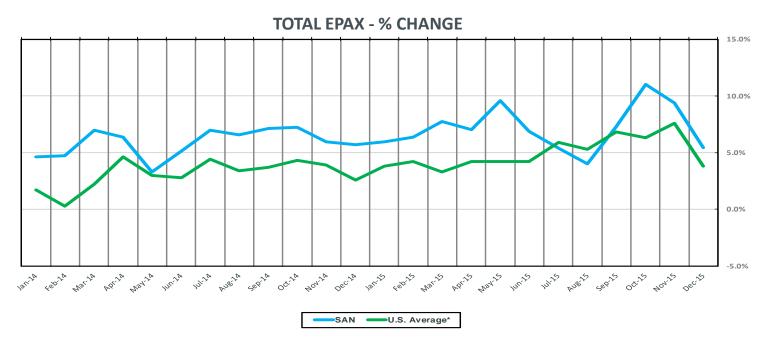

# FINANCE COMMITTEE NEW BUSINESS

2. REVIEW OF THE UNAUDITED FINANCIAL STATEMENTS FOR THE NINE MONTHS ENDED MARCH 31, 2016:

Scott Brickner, Vice President, Finance and Asses Management/Treasurer, and Kathy Kiefer, Senior Director, Finance and Asset Management, provided a presentation on the Unaudited Financial Statements for the Nine Months Ended March 31, 2016, which included an Economic Update, Revenue and Expenses, Operating Revenues, Financial Summary, Non-Operating Revenues and Expenses, Monthly Operating Expenses, and Statements of New Positions.