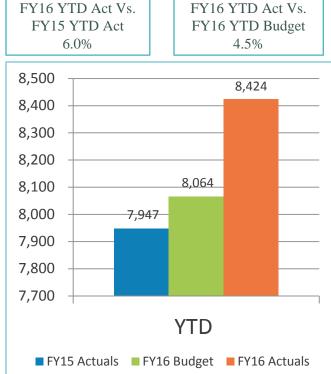

n from prior year levels driven by global economic concerns, lowered inflation expectations, and a flight to quality.





|        | 5/24/15 | 5/24/16 | Change  |
|--------|---------|---------|---------|
| 3-Mo.  | 0.02%   | 0.35%   | 0.33%   |
| 6-Mo.  | 0.08%   | 0.48%   | 0.40%   |
| 1-Yr.  | 0.23%   | 0.69%   | 0.46%   |
| 2-Yr.  | 0.64%   | 0.92%   | 0.28%   |
| 3-Yr.  | 1.01%   | 1.08%   | 0.07%   |
| 5-Yr.  | 1.57%   | 1.41%   | (0.16%) |
| 10-Yr. | 2.21%   | 1.86%   | (0.35%) |
| 20-Yr. | 2.73%   | 2.25%   | (0.48%) |
| 30-Yr. | 2.99%   | 2.65%   | (0.34%) |



Source: U.S. Department of the



Revenue & Expenses (Unaudited)
For the Month Ended
April 2016 and 2015



#### Gross Landing Weight Units (000 lbs)





FY16 YTD Act Vs. FY16 YTD Budget 4.4%





#### **Enplanements**







#### Car Rental License Fees





FY16 YTD Act Vs.



FY16 YTD Act Vs.

#### Food and Beverage Concessions Revenue







#### **Retail Concessions Revenue**



FY16 YTD Act Vs. FY15 YTD Act 8.2%

FY16 YTD Act Vs. FY16 YTD Budget 6.7%





#### Total Terminal Concessions (Includes Cost Recovery)





FY16 YTD Act Vs. FY16 YTD Budget 11.9%





#### Parking Revenue





FY16 YTD Act Vs. FY16 YTD Budget 11.4%





### Operating Revenues for the Month Ended April 30, 2016

|                        |    |        |    |       | _             | riance<br>orable | %      | ļ         | Prior |
|------------------------|----|--------|----|-------|---------------|------------------|--------|-----------|-------|
| In thousands)          | В  | Budget |    | ctual | (Unfavorable) |