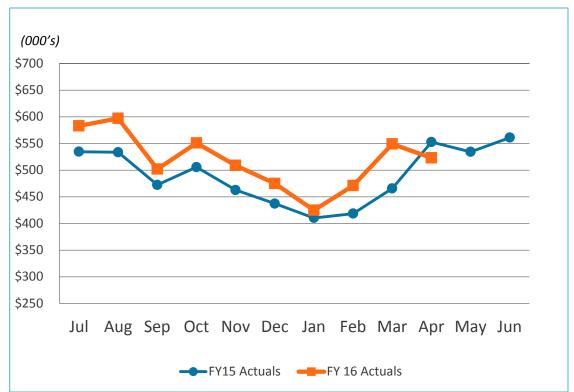

|--------|---------|---------|---------|
| 3-Mo.  | 0.02%   | 0.35%   | 0.33%   |
| 6-Mo.  | 0.08%   | 0.48%   | 0.40%   |
| 1-Yr.  | 0.23%   | 0.69%   | 0.46%   |
| 2-Yr.  | 0.64%   | 0.92%   | 0.28%   |
| 3-Yr.  | 1.01%   | 1.08%   | 0.07%   |
| 5-Yr.  | 1.57%   | 1.41%   | (0.16%) |
| 10-Yr. | 2.21%   | 1.86%   | (0.35%) |
| 20-Yr. | 2.73%   | 2.25%   | (0.48%) |
| 30-Yr. | 2.99%   | 2.65%   | (0.34%) |



Source: U.S. Department of the



Revenue & Expenses (Unaudited)
For the Month Ended
April 2016 and 2015



#### Gross Landing Weight Units (000 lbs)





FY16 YTD Act Vs. FY16 YTD Budget 4.4%





#### **Enplanements**







#### Car Rental License Fees





FY16 YTD Act Vs.



FY16 YTD Act Vs.

#### Food and Beverage Concessions Revenue







#### **Retail Concessions Revenue**



FY16 YTD Act Vs. FY15 YTD Act 8.2%

FY16 YTD Act Vs. FY16 YTD Budget 6.7%





#### Total Terminal Concessions (Includes Cost Recovery)





FY16 YTD Act Vs. FY16 YTD Budget 11.9%





#### Parking Revenue





FY16 YTD Act Vs. FY16 YTD Budget 11.4%





### Operating Revenues for the Month Ended April 30, 2016

|                        |    |        |    |       | _             | riance<br>orable | %      | ļ         | Prior |
|------------------------|----|--------|----|-------|---------------|------------------|--------|-----------|-------|
| In thousands)          | В  | Budget |    | ctual | (Unfavorable) |                  | Change | •         | Year  |
| Aviation revenue:      |    |        |    |       |               |                  |        | · <u></u> |       |
| Landing fe