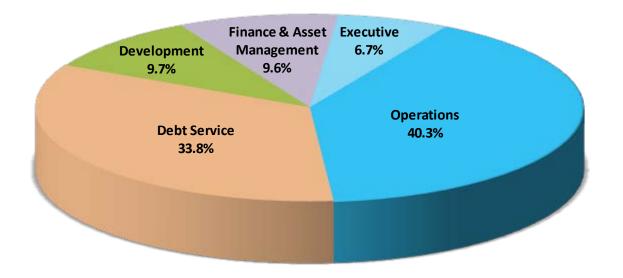

# SAN DIEGO COUNTY REGIONAL AIRPORT AUTHORITY Statements of Revenues, Expenses, and Changes in Net Position For the Month Ended April 30, 2016 (Unaudited) Revised

|                                                          | Budget           | Actual                 | Variance<br>Favorable<br>(Unfavorable) | %              | Prior                  |
|----------------------------------------------------------|------------------|------------------------|----------------------------------------|----------------|------------------------|
| Operating revenues:                                      | Duaget           | Actual                 | (Omavorable)                           | Change         | Year                   |
| Aviation revenue:                                        |                  |                        |                                        |                |                        |
| Landing fees                                             | \$ 2,065,712     | \$ 2,175,066           | \$ 109,354                             | 5%             | \$ 2,041,518           |
| Aircraft parking Fees                                    | 239,608          | 221,526                | (18,082)                               | (8)%           | 226,320                |
| Building rentals                                         | 4,435,642        | 4,480,612              | 44,970                                 | 1%             |                        |
| Security surcharge                                       | 2,307,068        | 2,304,985              | (2,083)                                | (0)%           | 4,249,781              |
| CUPPS Support Charges                                    | 100,544          | 100,545                | (2,000)                                | 0%             | 2,210,825              |
| Other aviation revenue                                   | 130,403          | 129,254                | (1,149)                                | (1)%           | 93,750                 |
| Terminal rent non-airline                                | 119,291          | 110,440                | (8,851)                                | (7)%           | 132,974                |
| Terminal concessions                                     | 1,830,254        | 2,160,105              | 329,851                                | 18%            | 102,767                |
| Rental car license fees                                  | 2,221,557        | 2,380,399              | 158,842                                | 7%             | 1,863,833              |
| Rental car center cost recovery                          | 173,056          | 147,654                | (25,402)                               | 170            | 2,325,396              |
| License fees other                                       | 351,779          | 372,457                | 20,678                                 | -<br>6%        | 050.004                |
| Parking revenue                                          | 3,045,016        | 3,675,739              | 630,723                                | 21%            | 358,361                |
| Ground transportation permits and citations              | 340,386          | 408,528                |                                        |                | 3,390,976              |
| Ground rentals                                           | 1,471,852        | 1,551,159              | 68,142                                 | 20%            | 286,683                |
| Grant reinbursements                                     |                  |                        | 79,307                                 | 5%             | 1,019,860              |
| Other operating revenue                                  | 24,000<br>39,441 | 24,000                 | E0 020                                 | 0%             | 24,000                 |
| Total operating revenues                                 | 18,895,609       | 89,473                 | 50,032                                 | 127%           | 97,950                 |
| Total operating revenues                                 | 10,030,003       | 20,331,942             | 1,436,333                              | 8%             | 18,424,994             |
| Operating expenses:                                      |                  |                        |                                        |                |                        |
| Salaries and benefits                                    | 3,523,043        | 3,145,755              | 377,288                                | 11%            | E 450 070              |
| Contractual services                                     | 3,302,831        | 3,437,477              | (134,646)                              |                | 5,156,070              |
| Safety and security                                      | 1,998,762        | 2,344,989              | (346,227)                              | (4)%<br>(47)9/ | 3,887,339              |
| Space rental                                             | 869,049          | 2,344,369<br>870,450   | (340,227)                              | (17)%          | 2,687,942              |
| Utilities                                                | 978,358          | 805,589                | 172,769                                | (0)%<br>18%    | 869,289                |
| Maintenance                                              | 1,190,708        | 1,674,038              | (483,330)                              |                | 775,311                |
| Equipment and systems                                    | 81,311           | 43,960                 | 37,351                                 | (41)%<br>46%   | 1,713,304              |
| Materials and supplies                                   | 36,080           | 40,850                 |                                        |                | 37,636                 |
| Insurance                                                | 110,207          | 81,915                 | (4,770)                                | (13)%          | 48,035                 |
| Employee development and support                         | 107,091          | 88,179                 | 28,292                                 | 26%            | 88,586                 |
| Business development                                     | 257,733          | 170,456                | 18,912                                 | 18%            | 111,287                |
| Equipment rentals and repairs                            | 321,043          |                        | 87,277                                 | 34%            | 361,501                |
| Total operating expenses                                 | 12,776,216       | 132,419<br>12,836,077  | 188,624                                | 59%            | 365,856                |
| Total operating expenses                                 | 12,770,210       | 12,030,077             | (59,861)                               | (0)%           | 16,102,156             |
| Depreciation                                             | 9,276,219        | 9,276,219              |                                        |                | 7.055.044              |
| Operating income (loss)                                  | (3,156,826)      | (1,780,354)            | 1,376,472                              | 4.40/          | 7,355,841              |
| operating moonic (1999)                                  | (0,100,020)      | (1,700,334)            | 1,370,472                              | 44%            | (5,033,003)            |
| Nonoperating revenue (expenses):                         |                  |                        |                                        |                |                        |
| Passenger facility charges                               | 3,222,314        | 2,926,399              | (295,915)                              | (9)%           | 2 640 520              |
| Customer facility charges (Rental Car Center)            | 2,997,634        | 2,799,312              | (198,322)                              | (3) %          | 2,640,538              |
| Quieter Home Program                                     | (272,344)        | (757,797)              | (485,453)                              | (178)%         | 2,852,784              |
| Interest income                                          | 365,828          | 430,034                | 64,206                                 | 18%            | (269,044)              |
| BAB interest rebate                                      | 385,935          | 385,851                | (84)                                   | 1070           | 472,018                |
| Interest expense                                         | (5,616,220)      | (4,224,232)            |                                        | 250/           | 385,851                |
| Bond amortization cost                                   | 351,457          | (4,224,232)<br>351,457 | 1,391,988                              | 25%            | (4,903,442)            |
| Other nonoperating income (expenses)                     | (833)            | 3,659,126              | 3,659,959                              | 0%             | 358,755                |
| Nonoperating revenue, net                                | 1,433,771        | 5,570,150              | 4,136,379                              | -<br>288%      | 2,262,961              |
| Change in net position before capital grant contribution | (1,723,055)      | 3,789,796              | 5,512,851                              | (320)%         | 3,800,421              |
| Capital grant contributions                              | 22,500           | 137,443                | 114,943                                | 511%           | (1,232,582)<br>841,406 |
| Change in net position                                   | \$ (1,700,555)   | \$ 3,927,239           | \$ 5,627,794                           | 331%           | \$ (391,176)           |
| ₩ I "                                                    | 1.7. 2212231     | 7 -, 747 1400          | 7 0,021,107                            | 00170          | Ψ (331,170)            |

# Statements of Revenues, Expenses, and Changes in Net Position For the Ten Months Ended April 30, 2016 and 2015 (Unaudited)

Revised

|                                                           |    |              | •             | Variance<br>Favorable | %      |    | Prior        |
|-----------------------------------------------------------|----|--------------|---------------|-----------------------|--------|----|--------------|
|                                                           |    | Budget       | Actual        | (Unfavorable)         | Change |    | Year         |
| Operating revenues:                                       |    | 200301       | 710000        | (0.11.11.11.11.11)    |        |    |              |
| Aviation revenue:                                         |    |              |               |                       |        |    |              |
| Landing fees                                              | \$ | 20,272,978   | \$ 20,797,879 | \$ 524,901            | 3%     | \$ | 19,625,326   |
| Aircraft parking fees                                     | •  | 2,396,085    | 2,249,127     | (146,958)             | (6)%   |    | 2,271,916    |
| Building rentals                                          |    | 44,344,212   | 44,297,315    | (46,897)              | (0)%   |    | 42,397,849   |
| Security surcharge                                        |    | 23,070,675   | 22,263,961    | (806,714)             | (3)%   |    | 22,108,274   |
| CUPPS Support Charges                                     |    | 1,005,439    | 1,005,450     | ` 11                  | 0%     |    | 939,280      |
| Other aviation revenue                                    |    | 1,320,170    | 1,333,176     | 13,006                | 1%     |    | 1,321,344    |
| Terminal rent non-airline                                 |    | 1,190,113    | 811,010       | (379,103)             | (32)%  |    | 1,026,073    |
| Terminal concessions                                      |    | 17,550,598   | 19,640,008    | 2,089,410             | 12%    |    | 17,718,276   |
| Rental car license fees                                   |    | 21,144,941   | 22,040,141    | 895,200               | 4%     |    | 21,571,962   |
| Rental car center cost recovery                           |    | 173,056      | 495,341       | 322,285               | -      |    |              |
| License fees other                                        |    | 3,778,593    | 3,645,260     | (133,333)             | (4)%   |    | 3,643,065    |
| Parking revenue                                           |    | 31,798,448   | 35,413,084    | 3,614,636             | 11%    |    | 32,170,950   |
| Ground transportation permits and citations               |    | 3,528,446    | 4,346,215     | 817,769               | 23%    |    | 2,638,218    |
| Ground rentals                                            |    | 10,841,158   | 12,122,877    | 1,281,719             | 12%    |    | 9,566,797    |
| Grant reimbursements                                      |    | 243,200      | 243,930       | 730                   | 0%     |    | 243,130      |
| Other operating revenue                                   |    | 394,421      | 705,604       | 311,183               | 79%    |    | 603,029      |
| Total operating revenues                                  |    | 183,052,533  | 191,410,378   | 8,357,845             | 5%     | _  | 177,845,489  |
| rotal operating foreliads                                 | •  | ,            |               |                       |        |    | 111,010,100  |
| Operating expenses:                                       |    |              |               |                       |        |    |              |
| Salaries and benefits                                     |    | 37,411,728   | 35,244,032    | 2,167,696             | 6%     |    | 38,919,094   |
| Contractual services                                      |    | 31,453,063   | 30,609,024    | 844,039               | 3%     |    | 26,172,278   |
| Safety and security                                       |    | 21,373,046   | 21,215,181    | 157,865               | 1%     |    | 20,421,285   |
| Space rental                                              |    | 8,690,424    | 8,630,868     | 59,556                | 1%     |    | 8,694,663    |
| Utilities                                                 |    | 10,400,756   | 9,446,523     | 954,233               | 9%     |    | 8,644,957    |
| Maintenance                                               |    | 12,108,112   | 11,930,485    | 177,627               | 1%     |    | 11,734,889   |
| Equipment and systems                                     |    | 463,892      | 418,692       | 45,200                | 10%    |    | 182,745      |
| Materials and supplies                                    |    | 348,484      | 401,153       | (52,669)              | (15)%  |    | 352,074      |
| Insurance                                                 |    | 1,102,065    | 792,306       | 309,759               | 28%    |    | 882,906      |
| Employee development and support                          |    | 1,131,331    | 971,112       | 160,219               | 14%    |    | 807,773      |
| Business development                                      |    | 2,359,589    | 1,866,920     | 492,669               | 21%    |    | 2,104,811    |
| Equipment rentals and repairs                             |    | 3,205,071    | 2,597,926     | 607,145               | 19%    |    | 2,636,435    |
| Total operating expenses                                  |    | 130,047,561  | 124,124,222   | 5,923,339             | 5%     |    | 121,553,910  |
| Depreciation                                              |    | 70,822,446   | 70,822,446    |                       | 0%     |    | 67,568,493   |
| Operating income (loss)                                   | ,  | (17,817,474) | (3,536,290)   | 14,281,184            | 070    |    | (11,276,914) |
| Operating income (1033)                                   |    | (11,011,414) | (0,000,200)   | 14,201,104            |        |    | (11,210,014) |
| Nonoperating revenue (expenses):                          |    |              |               |                       |        |    |              |
| Passenger facility charges                                |    | 31,905,828   | 32,844,576    | 938,748               | 3%     |    | 30,967,475   |
| Customer facility charges (Rental Car Center)             |    | 27,556,451   | 27,671,770    | 115,319               | 0%     |    | 26,474,796   |
| Quieter Home Program                                      |    | (2,740,269)  | (3,557,316)   | (817,047)             | (30)%  |    | (2,395,654)  |
| Interest income                                           |    | 4,008,595    | 4,888,271     | 879,676               | 22%    |    | 4,852,673    |
| BAB interest rebate                                       |    | 3,859,349    | 3,871,504     | 12,155                | 0%     |    | 3,859,014    |
| Interest expense                                          |    | (48,024,027) | (48,368,288)  | (344,261)             | (1)%   |    | (51,530,926) |
| Bond amortization                                         |    | 3,542,202    | 3,542,202     | -                     | 0%     |    | 3,614,073    |
| Other nonoperating income (expenses)                      |    | (8,333)      | 5,004,708     | 5,013,041             | -      |    | 1,194,439    |
| Nonoperating revenue, net                                 |    | 20,099,796   | 25,897,427    | 5,797,631             | 29%    |    | 17,035,890   |
| Change in net position before capital grant contributions |    | 2,282,322    | 22,361,137    | 20,078,815            | 880%   |    | 5,758,976    |
| Capital grant contributions                               |    | 11,520,853   | 10,435,315    | (1,085,538)           | (9)%   |    | 3,894,424    |
| Change in net position                                    | \$ | 13,803,175   | \$ 32,796,452 | \$ 18,993,277         | 138%   | \$ | 9,653,400    |
|                                                           |    |              |               |                       |        |    |              |