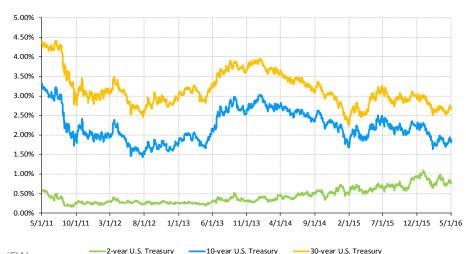

S&P 500: -0.7%

- U.S. unemployment declined from 5.6% to 5.0%
- San Diego unemployment declined from 5.4% to 4.8%
- YTD 2016 equity markets have followed a V-pattern, first dropping substantially and then recovering in recent weeks

#### Dow Jones Industrial Avg. and S&P 500 Indices



#### **U.S. Gross Domestic Product**



#### **U.S. Unemployment Rates**



## Oil Prices & Interest Rates Remain Near Recent Historical Lows

- Crude oil prices fell 24.3% in the last 12 months
- Current oil price trades in the \$40+/- range (i.e., the middle of its 52-week range of \$26 \$61)
- 30-year U.S. Treasury Rate increased 26 bps in 2015
- 30-year U.S. Treasury Rate (YTD) the rate has decreased 35 bps (as of May 3, 2016)

#### **WTI Crude Oil Price (Per Barrel)**



#### **U.S. Treasury Yields**





## **Airline Industry Overview**

- All major US airlines recorded a profit in 2015 and the domestic industry collectively realized a \$19.3B profit (excluding special items), up from \$11.7B in 2014
- Main drivers of profit growth include booming domestic demand, sharply lower oil prices and continued pricing power due to industry consolidation
- Load factors remain at record highs as aircraft are increasingly full for most US airlines
- Network and Fleet Restructuring: Airlines are continuing to pare down service to smaller and unprofitable airports and focus on ordering large, fuel efficient aircraft to replace aging fleets

#### **2015 Net Income (excluding Special Items)**





# Moody's U.S Airports 2016 Outlook Remains Positive

#### **Key drivers are:**

- Enplanement growth
-