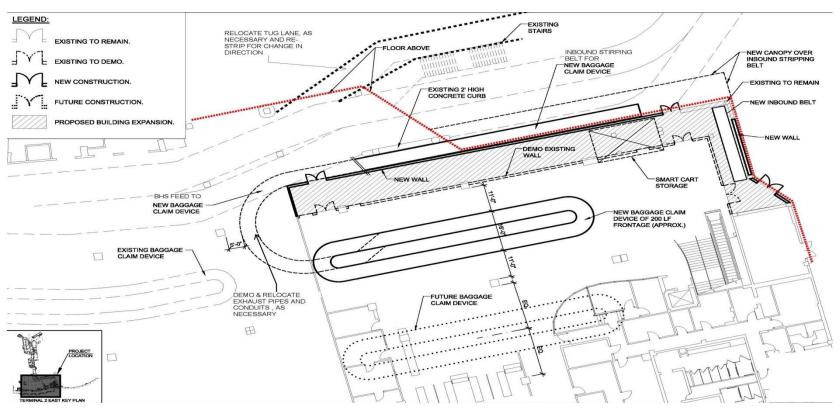

ing

| Estimated Cost | Duration  |
|----------------|-----------|
| \$500,000      | 12 months |







#### FIS PROCESSING BOOTHS 1ST FLOOR



COVER FRONT OF PROCESSING BOOTH W/ STAINLESS STEEL

INSTALL STAINLESS STEEL CORNER GUARD (TYP)

#### NOTE:

- 1. COVER FRONT OF ALL PROCESSING BOOTHS W/ STAINLESS STEEL.
- 2. REPLACE ONLY DAMAGED EXISTING PLEXIGLAS AT PROCESSING BOOTHS.
- 3. VERIFY ADA COMPLIANCE FOR PROCESSING BOOTHS.

#### FIS PROCESSING BOOTHS 2ND FLOOR



INSTALL & HIGH STAINLESS STEEL BASE

COVER FRONT OF PROCESSING BOOTH W/ STAINLESS STEEL

#### FIS PROCESSING BOOTHS 2ND FLOOR



INSTALL FULL HIGHT STAINLESS STEEL WAINSCOT ON ALL DIVIDING WALLS (TYP. @ 2ND FLOOR BOOTHS).



COVER FRONT OF

PROCESSING BOOTH W/ STAINLESS STEEL



LET'S GO.

INSTALL ADA STAINLESS STEEL SHELF.





### Scope:

- Upgrade to facility installed in 2001
- Replace carpet with vinyl flooring, remove wallpaper, paint entire facility and install stainless steel wainscot
- Install magnetic stanchions upstairs/downstairs to improve passenger flow
- Replace/repair inspection booths
- Replace baggage carousel to expedite customer processing

#### **Strategies:**

- Customer
- Operations

| 5 | Enhance customer service / revenue / cost savings |
|---|---------------------------------------------------|
| 5 | Enhance customer service / revenue / cost savings |

| SANDIEGO<br>INTERNATIONAL AIRPORT. |
|------------------------------------|
| <br>LETIC CO                       |

| Estimated Cost | Duration  |
|----------------|-----------|
| \$6,317,800    | 17 months |

## Replace Generator at