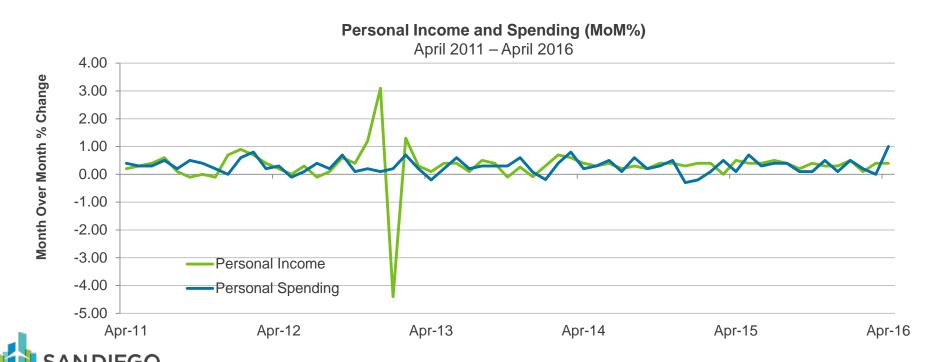

s from the March rate of 5.4 percent to 5.3 percent for April and is down 1.2 percentage points from one year ago. Locally, San Diego's unemployment rate dropped slightly to 4.3 percent.





# Consumer Price Index

The Consumer Price Index (CPI) for the twelve months ending April was up 1.10%, a 0.90% increase from March. Core CPI, excluding food and energy, was up 2.10% for the twelve months ending April, which was down from the 2.20% increase in March. Even discounting the impact of low energy prices, overall inflation remains low.



# Personal Income and Spending

Personal income remained strong in April increasing by 0.40% matching its March increase. Spending was up even stronger increasing by 1.0% in April (its strongest increase since August 2009) compared to no change in March.



# Consumer Confidence Index

The Consumer Confidence Index fell for the second straight month. The Index fell to 92.6 in May, which is down 2.1 points from April's reading of 94.7. Weakness in consumers assessment of the employment market contributed to declines in both current and future expectations.





# **Existing Home Sales Increase**

Existing home sales increased for the second straight month in April to a seasonally adjusted annualized rate of 5.45 million units, which was a 1.7% increase from the prior month and a 6.0% increase from the prior year. Prices and inventory levels were also up in April, which should help support sales in coming months. While recent sales increases are favorable, the rate of sales remains below its most recent high of 5.48 million units reached in J