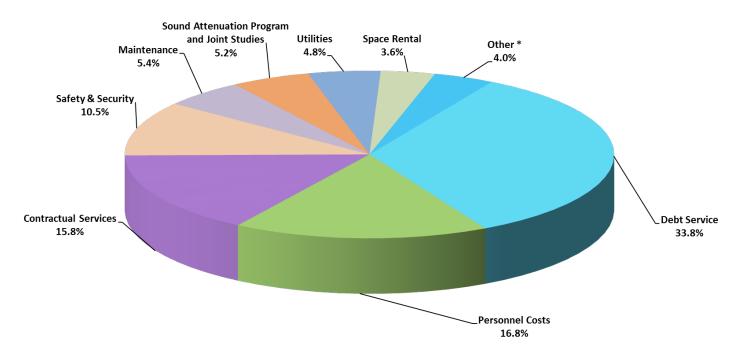

# SAN DIEGO COUNTY REGIONAL AIRPORT AUTHORITY Statements of Revenues, Expenses, and Changes in Net Position For the Month Ended April 30, 2016 (Unaudited) Revised

|                                                          | Budget           | Actual                 | Variance<br>Favorable<br>(Unfavorable) | %              | Prior                  |
|----------------------------------------------------------|------------------|------------------------|----------------------------------------|----------------|------------------------|
| Operating revenues:                                      | Duaget           | Actual                 | (Omavorable)                           | Change         | Year                   |
| Aviation revenue:                                        |                  |                        |                                        |                |                        |
| Landing fees                                             | \$ 2,065,712     | \$ 2,175,066           | \$ 109,354                             | 5%             | \$ 2,041,518           |
| Aircraft parking Fees                                    | 239,608          | 221,526                | (18,082)                               | (8)%           | 226,320                |
| Building rentals                                         | 4,435,642        | 4,480,612              | 44,970                                 | 1%             |                        |
| Security surcharge                                       | 2,307,068        | 2,304,985              | (2,083)                                | (0)%           | 4,249,781              |
| CUPPS Support Charges                                    | 100,544          | 100,545                | (2,000)                                | 0%             | 2,210,825              |
| Other aviation revenue                                   | 130,403          | 129,254                | (1,149)                                | (1)%           | 93,750                 |
| Terminal rent non-airline                                | 119,291          | 110,440                | (8,851)                                | (7)%           | 132,974                |
| Terminal concessions                                     | 1,830,254        | 2,160,105              | 329,851                                | 18%            | 102,767                |
| Rental car license fees                                  | 2,221,557        | 2,380,399              | 158,842                                | 7%             | 1,863,833              |
| Rental car center cost recovery                          | 173,056          | 147,654                | (25,402)                               | 170            | 2,325,396              |
| License fees other                                       | 351,779          | 372,457                | 20,678                                 | -<br>6%        | 050.004                |
| Parking revenue                                          | 3,045,016        | 3,675,739              | 630,723                                | 21%            | 358,361                |
| Ground transportation permits and citations              | 340,386          | 408,528                |                                        |                | 3,390,976              |
| Ground rentals                                           | 1,471,852        | 1,551,159              | 68,142                                 | 20%            | 286,683                |
| Grant reinbursements                                     |                  |                        | 79,307                                 | 5%             | 1,019,860              |
| Other operating revenue                                  | 24,000<br>39,441 | 24,000                 | E0 020                                 | 0%             | 24,000                 |
| Total operating revenues                                 | 18,895,609       | 89,473                 | 50,032                                 | 127%           | 97,950                 |
| Total operating revenues                                 | 10,030,003       | 20,331,942             | 1,436,333                              | 8%             | 18,424,994             |
| Operating expenses:                                      |                  |                        |                                        |                |                        |
| Salaries and benefits                                    | 3,523,043        | 3,145,755              | 377,288                                | 11%            | E 450 070              |
| Contractual services                                     | 3,302,831        | 3,437,477              | (134,646)                              |                | 5,156,070              |
| Safety and security                                      | 1,998,762        | 2,344,989              | (346,227)                              | (4)%<br>(47)9/ | 3,887,339              |
| Space rental                                             | 869,049          | 2,344,369<br>870,450   | (340,227)                              | (17)%          | 2,687,942              |
| Utilities                                                | 978,358          | 805,589                | 172,769                                | (0)%<br>18%    | 869,289                |
| Maintenance                                              | 1,190,708        | 1,674,038              | (483,330)                              |                | 775,311                |
| Equipment and systems                                    | 81,311           | 43,960                 | 37,351                                 | (41)%<br>46%   | 1,713,304              |
| Materials and supplies                                   | 36,080           | 40,850                 |                                        |                | 37,636                 |
| Insurance                                                | 110,207          | 81,915                 | (4,770)                                | (13)%          | 48,035                 |
| Employee development and support                         | 107,091          | 88,179                 | 28,292                                 | 26%            | 88,586                 |
| Business development                                     | 257,733          | 170,456                | 18,912                                 | 18%            | 111,287                |
| Equipment rentals and repairs                            | 321,043          |                        | 87,277                                 | 34%            | 361,501                |
| Total operating expenses                                 | 12,776,216       | 132,419<br>12,836,077  | 188,624                                | 59%            | 365,856                |
| Total operating expenses                                 | 12,770,210       | 12,030,077             | (59,861)                               | (0)%           | 16,102,156             |
| Depreciation                                             | 9,276,219        | 9,276,219              |                                        |                | 7.055.044              |
| Operating income (loss)                                  | (3,156,826)      | (1,780,354)            | 1,376,472                              | 4.40/          | 7,355,841              |
| operating moonic (1999)                                  | (0,100,020)      | (1,700,334)            | 1,370,472                              | 44%            | (5,033,003)            |
| Nonoperating revenue (expenses):                         |                  |                        |                                        |                |                        |
| Passenger facility charges                               | 3,222,314        | 2,926,399              | (295,915)                              | (9)%           | 2 640 520              |
| Customer facility charges (Rental Car Center)            | 2,997,634        | 2,799,312              | (198,322)                              | (3) %          | 2,640,538              |
| Quieter Home Program                                     | (272,344)        | (757,797)              | (485,453)                              | (178)%         | 2,852,784              |
| Interest income                                          | 365,828          | 430,034                | 64,206                                 | 18%            | (269,044)              |
| BAB interest rebate                                      | 385,935          | 385,851                | (84)                                   | 1070           | 472,018                |
| Interest expense                                         | (5,616,220)      | (4,224,232)            |                                        | 250/           | 385,851                |
| Bond amortization cost                                   | 351,457          | (4,224,232)<br>351,457 | 1,391,988                              | 25%            | (4,903,442)            |
| Other nonoperating income (expenses)                     | (833)            | 3,659,126              | 3,659,959                              | 0%             | 358,755                |
| Nonoperating revenue, net                                | 1,433,771        | 5,570,150              | 4,136,379                              | -<br>288%      | 2,262,961              |
| Change in net position before capital grant contribution | (1,723,055)      | 3,789,796              | 5,512,851                              | (320)%         | 3,800,421              |
| Capital grant contributions                              | 22,500           | 137,443                | 114,943                                | 511%           | (1,232,582)<br>841,406 |
| Change in net position                                   | \$ (1,700,555)   | \$ 3,927,239           | \$ 5,627,794                           | 331%           | \$ (391,176)           |
| ₩ I "                                                    | 1.7. 2212231     | 7 -, 747 1400          | 7 0,021,107                            | 00170          | Ψ (331,170)            |

# Statements of Revenues, Expenses, and Changes in Net Position For the Ten Months Ended April 30, 2016 and 2015 (Unaudited)

Revised

|                                                           |    |              | •             | Variance<br>Favorable | %      |    | Prior        |
|-----------------------------------------------------------|----|--------------|---------------|-----------------------|--------|----|--------------|
|                                                           |    | Budget       | Actual        | (Unfavorable)         | Change |    | Year         |
| Operating revenues:                                       |    | 200301       | 710000        | (0.11.11.11.11.11)    |        |    |              |
| Aviation revenue:                                         |    |              |               |                       |        |    |              |
| Landing fees                                              | \$ | 20,272,978   | \$ 20,797,879 | \$ 524,901            | 3%     | \$ | 19,625,326   |
| Aircraft parking fees                                     | •  | 2,396,085    | 2,249,127     | (146,958)             | (6)%   |    | 2,271,916    |
| Building rentals                                          |    | 44,344,212   | 44,297,315    | (46,897)              | (0)%   |    | 42,397,849   |
| Security surcharge                                        |    | 23,070,675   | 22,263,961    | (806,714)             | (3)%   |    | 22,108,274   |
| CUPPS Support Charges                                     |    | 1,005,439    | 1,005,450     | ` 11                  | 0%     |    | 939,280      |
| Other aviation revenue                                    |    | 1,320,170    | 1,333,176     | 13,006                | 1%     |    | 1,321,344    |
| Terminal rent non-airline                                 |    | 1,190,113    | 811,010       | (379,103)             | (32)%  |    | 1,026,073    |
| Terminal concessions                                      |    | 17,550,598   | 19,640,008    | 2,089,410             | 12%    |    | 17,718,276   |
| Rental car license fees                                   |    | 21,144,941   | 22,040,141    | 895,200               | 4%     |    | 21,571,962   |
| Rental car center cost recovery                           |    | 173,056      | 495,341       | 322,285               | -      |    |              |
| License fees other                                        |    | 3,778,593    | 3,645,260     | (133,333)             | (4)%   |    | 3,643,065    |
| Parking revenue                                           |    | 31,798,448   | 35,413,084    | 3,614,636             | 11%    |    | 32,170,950   |
| Ground transportation permits and citations               |    | 3,528,446    | 4,346,215     | 817,769               | 23%    |    | 2,638,218    |
| Ground rentals                                            |    | 10,841,158   | 12,122,877    | 1,281,719             | 12%    |    | 9,566,797    |
| Grant reimbursements                                      |    | 243,200      | 243,930       | 730                   | 0%     |    | 243,130      |
| Other operating revenue                                   |    | 394,421      | 705,604       | 311,183               | 79%    |    | 603,029      |
| Total operating revenues                                  |    | 183,052,533  | 191,410,378   | 8,357,845             | 5%     | _  | 177,845,489  |
| rotal operating foreliads                                 | •  | ,            |               |                       |        |    | 111,010,100  |
| Operating expenses:                                       |    |              |               |                       |        |    |              |
| Salaries and benefits                                     |    | 37,411,728   | 35,244,032    | 2,167,696             | 6%     |    | 38,919,094   |
| Contractual services                                      |    | 31,453,063   | 30,609,024    | 844,039               | 3%     |    | 26,172,278   |
| Safety and security                                       |    | 21,373,046   | 21,215,181    | 157,865               | 1%     |    | 20,421,285   |
| Space rental                                              |    | 8,690,424    | 8,630,868     | 59,556                | 1%     |    | 8,694,663    |
| Utilities                                                 |    | 10,400,756   | 9,446,523     | 954,233               | 9%     |    | 8,644,957    |
| Maintenance                                               |    | 12,108,112   | 11,930,485    | 177,627               | 1%     |    | 11,734,889   |
| Equipment and systems                                     |    | 463,892      | 418,692       | 45,200                | 10%    |    | 182,745      |
| Materials and supplies                                    |    | 348,484      | 401,153       | (52,669)              | (15)%  |    | 352,074      |
| Insurance                                                 |    | 1,102,065    | 792,306       | 309,759               | 28%    |    | 882,906      |
| Employee development and support                          |    | 1,131,331    | 971,112       | 160,219               | 14%    |    | 807,773      |
| Business development                                      |    | 2,359,589    | 1,866,920     | 492,669               | 21%    |    | 2,104,811    |
| Equipment rentals and repairs                             |    | 3,205,071    | 2,597,926     | 607,145               | 19%    |    | 2,636,435    |
| Total operating expenses                                  |    | 130,047,561  | 124,124,222   | 5,923,339             | 5%     |    | 121,553,910  |
| Depreciation                                              |    | 70,822,446   | 70,822,446    |                       | 0%     |    | 67,568,493   |
| Operating income (loss)                                   | ,  | (17,817,474) | (3,536,290)   | 14,281,184            | 070    |    | (11,276,914) |
| Operating income (1033)                                   |    | (11,011,414) | (0,000,200)   | 14,201,104            |        |    | (11,210,014) |
| Nonoperating revenue (expenses):                          |    |              |               |                       |        |    |              |
| Passenger facility charges                                |    | 31,905,828   | 32,844,576    | 938,748               | 3%     |    | 30,967,475   |
| Customer facility charges (Rental Car Center)             |    | 27,556,451   | 27,671,770    | 115,319               | 0%     |    | 26,474,796   |
| Quieter Home Program                                      |    | (2,740,269)  | (3,557,316)   | (817,047)             | (30)%  |    | (2,395,654)  |
| Interest income                                           |    | 4,008,595    | 4,888,271     | 879,676               | 22%    |    | 4,852,673    |
| BAB interest rebate                                       |    | 3,859,349    | 3,871,504     | 12,155                | 0%     |    | 3,859,014    |
| Interest expense                                          |    | (48,024,027) | (48,368,288)  | (344,261)             | (1)%   |    | (51,530,926) |
| Bond amortization                                         |    | 3,542,202    | 3,542,202     | -                     | 0%     |    | 3,614,073    |
| Other nonoperating income (expenses)                      |    | (8,333)      | 5,004,708     | 5,013,041             | -      |    | 1,194,439    |
| Nonoperating revenue, net                                 |    | 20,099,796   | 25,897,427    | 5,797,631             | 29%    |    | 17,035,890   |
| Change in net position before capital grant contributions |    | 2,282,322    | 22,361,137    | 20,078,815            | 880%   |    | 5,758,976    |
| Capital grant contributions                               |    | 11,520,853   | 10,435,315    | (1,085,538)           | (9)%   |    | 3,894,424    |
| Change in net position                                    | \$ | 13,803,175   | \$ 32,796,452 | \$ 18,993,277         | 138%   | \$ | 9,653,400    |
|                                                           |    |              |               |                       |        |    |              |