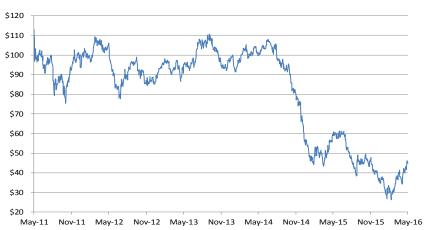

- Equity markets:

DJIA: -2.2%S&P 500: -0.7%

- U.S. unemployment declined from 5.6% to 5.0%
- San Diego unemployment declined from 5.4% to 4.8%
- YTD 2016 equity markets have followed a V-pattern, first dropping substantially and then recovering in recent weeks

#### Dow Jones Industrial Avg. and S&P 500 Indices



#### **U.S. Gross Domestic Product**



#### **U.S. Unemployment Rates**



## Oil Prices & Interest Rates Remain Near Recent Historical Lows

- Crude oil prices fell 24.3% in the last 12 months
- Current oil price trades in the \$40+/- range (i.e., the middle of its 52-week range of \$26 \$61)
- 30-year U.S. Treasury Rate increased 26 bps in 2015
- 30-year U.S. Treasury Rate (YTD) the rate has decreased 35 bps (as of May 3, 2016)

#### **WTI Crude Oil Price (Per Barrel)**



#### **U.S. Treasury Yields**





## **Airline Industry Overview**

- All major US airlines recorded a profit in 2015 and the domestic industry collectively realized a \$19.3B profit (excluding special items), up from \$11.7B in 2014
- Main drivers of profit growth include booming domestic demand, sharply lower oil prices and continued pricing power due to industry consolidation
- Load factors remain at record highs as aircraft are increasingly full for most US airlines
- Network and Fleet Restructuring: Airlines are continuing to pare down service to smaller and unprofitable airports and focus on ordering large, fuel efficient aircraft to replace aging fleets

#### **2015 Net Income (excluding Special Items)**





# Moody's U.S Airports 2016 Outlook Remains Positive

#### **Key driver