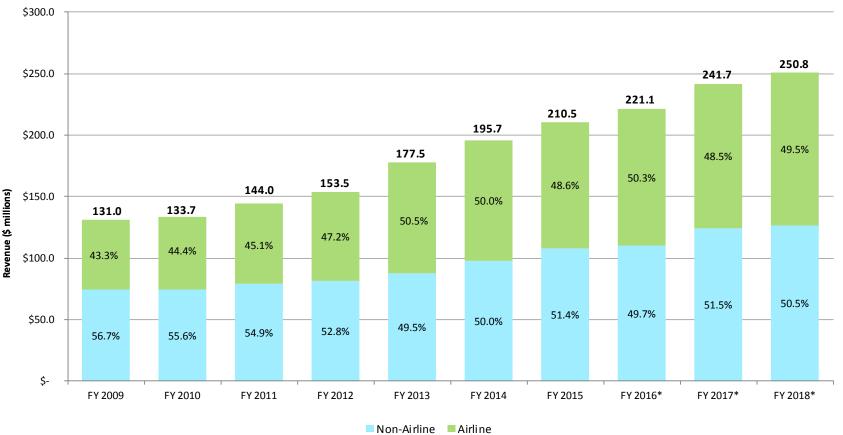

# SAN DIEGO COUNTY REGIONAL AIRPORT AUTHORITY Statements of Revenues, Expenses, and Changes in Net Position For the Month Ended April 30, 2016 (Unaudited) Revised

|                                                          | Budget           | Actual                 | Variance<br>Favorable<br>(Unfavorable) | %              | Prior                  |
|----------------------------------------------------------|------------------|------------------------|----------------------------------------|----------------|------------------------|
| Operating revenues:                                      | Duaget           | Actual                 | (Omavorable)                           | Change         | Year                   |
| Aviation revenue:                                        |                  |                        |                                        |                |                        |
| Landing fees                                             | \$ 2,065,712     | \$ 2,175,066           | \$ 109,354                             | 5%             | \$ 2,041,518           |
| Aircraft parking Fees                                    | 239,608          | 221,526                | (18,082)                               | (8)%           | 226,320                |
| Building rentals                                         | 4,435,642        | 4,480,612              | 44,970                                 | 1%             |                        |
| Security surcharge                                       | 2,307,068        | 2,304,985              | (2,083)                                | (0)%           | 4,249,781              |
| CUPPS Support Charges                                    | 100,544          | 100,545                | (2,000)                                | 0%             | 2,210,825              |
| Other aviation revenue                                   | 130,403          | 129,254                | (1,149)                                | (1)%           | 93,750                 |
| Terminal rent non-airline                                | 119,291          | 110,440                | (8,851)                                | (7)%           | 132,974                |
| Terminal concessions                                     | 1,830,254        | 2,160,105              | 329,851                                | 18%            | 102,767                |
| Rental car license fees                                  | 2,221,557        | 2,380,399              | 158,842                                | 7%             | 1,863,833              |
| Rental car center cost recovery                          | 173,056          | 147,654                | (25,402)                               | 170            | 2,325,396              |
| License fees other                                       | 351,779          | 372,457                | 20,678                                 | -<br>6%        | 050.004                |
| Parking revenue                                          | 3,045,016        | 3,675,739              | 630,723                                | 21%            | 358,361                |
| Ground transportation permits and citations              | 340,386          | 408,528                |                                        |                | 3,390,976              |
| Ground rentals                                           | 1,471,852        | 1,551,159              | 68,142                                 | 20%            | 286,683                |
| Grant reinbursements                                     |                  |                        | 79,307                                 | 5%             | 1,019,860              |
| Other operating revenue                                  | 24,000<br>39,441 | 24,000                 | E0 020                                 | 0%             | 24,000                 |
| Total operating revenues                                 | 18,895,609       | 89,473                 | 50,032                                 | 127%           | 97,950                 |
| Total operating revenues                                 | 10,030,003       | 20,331,942             | 1,436,333                              | 8%             | 18,424,994             |
| Operating expenses:                                      |                  |                        |                                        |                |                        |
| Salaries and benefits                                    | 3,523,043        | 3,145,755              | 377,288                                | 11%            | E 450 070              |
| Contractual services                                     | 3,302,831        | 3,437,477              | (134,646)                              |                | 5,156,070              |
| Safety and security                                      | 1,998,762        | 2,344,989              | (346,227)                              | (4)%<br>(47)9/ | 3,887,339              |
| Space rental                                             | 869,049          | 2,344,369<br>870,450   | (340,227)                              | (17)%          | 2,687,942              |
| Utilities                                                | 978,358          | 805,589                | 172,769                                | (0)%<br>18%    | 869,289                |
| Maintenance                                              | 1,190,708        | 1,674,038              | (483,330)                              |                | 775,311                |
| Equipment and systems                                    | 81,311           | 43,960                 | 37,351                                 | (41)%<br>46%   | 1,713,304              |
| Materials and supplies                                   | 36,080           | 40,850                 |                                        |                | 37,636                 |
| Insurance                                                | 110,207          | 81,915                 | (4,770)                                | (13)%          | 48,035                 |
| Employee development and support                         | 107,091          | 88,179                 | 28,292                                 | 26%            | 88,586                 |
| Business development                                     | 257,733          | 170,456                | 18,912                                 | 18%            | 111,287                |
| Equipment rentals and repairs                            | 321,043          |                        | 87,277                                 | 34%            | 361,501                |
| Total operating expenses                                 | 12,776,216       | 132,419<br>12,836,077  | 188,624                                | 59%            | 365,856                |
| Total operating expenses                                 | 12,770,210       | 12,030,077             | (59,861)                               | (0)%           | 16,102,156             |
| Depreciation                                             | 9,276,219        | 9,276,219              |                                        |                | 7.055.044              |
| Operating income (loss)                                  | (3,156,826)      | (1,780,354)            | 1,376,472                              | 4.40/          | 7,355,841              |
| operating moonic (1999)                                  | (0,100,020)      | (1,700,334)            | 1,370,472                              | 44%            | (5,033,003)            |
| Nonoperating revenue (expenses):                         |                  |                        |                                        |                |                        |
| Passenger facility charges                               | 3,222,314        | 2,926,399              | (295,915)                              | (9)%           | 2 640 520              |
| Customer facility charges (Rental Car Center)            | 2,997,634        | 2,799,312              | (198,322)                              | (3) %          | 2,640,538              |
| Quieter Home Program                                     | (272,344)        | (757,797)              | (485,453)                              | (178)%         | 2,852,784              |
| Interest income                                          | 365,828          | 430,034                | 64,206                                 | 18%            | (269,044)              |
| BAB interest rebate                                      | 385,935          | 385,851                | (84)                                   | 1070           | 472,018                |
| Interest expense                                         | (5,616,220)      | (4,224,232)            |                                        | 250/           | 385,851                |
| Bond amortization cost                                   | 351,457          | (4,224,232)<br>351,457 | 1,391,988                              | 25%            | (4,903,442)            |
| Other nonoperating income (expenses)                     | (833)            | 3,659,126              | 3,659,959                              | 0%             | 358,755                |
| Nonoperating revenue, net                                | 1,433,771        | 5,570,150              | 4,136,379                              | -<br>288%      | 2,262,961              |
| Change in net position before capital grant contribution | (1,723,055)      | 3,789,796              | 5,512,851                              | (320)%         | 3,800,421              |
| Capital grant contributions                              | 22,500           | 137,443                | 114,943                                | 511%           | (1,232,582)<br>841,406 |
| Change in net position                                   | \$ (1,700,555)   | \$ 3,927,239           | \$ 5,627,794                           | 331%           | \$ (391,176)           |
| ₩ I "                                                    | 1.7. 2212231     | 7 -, 747 1400          | 7 0,021,107                            | 00170          | Ψ (331,170)            |

# Statements of Revenues, Expenses, and Changes in Net Position For the Ten Months Ended April 30, 2016 and 2015 (Unaudited)

Revised

|                                                           |    |              | •             | Variance<br>Favorable | %      |    | Prior        |
|-----------------------------------------------------------|----|--------------|---------------|-----------------------|--------|----|--------------|
|                                                           |    | Budget       | Actual        | (Unfavorable)         | Change |    | Year         |
| Operating revenues:                                       |    | 200301       | 710000        | (0.11.11.11.11.11)    |        |    |              |
| Aviation revenue:                                         |    |              |               |                       |        |    |              |
| Landing fees                                              | \$ | 20,272,978   | \$ 20,797,879 | \$ 524,901            | 3%     | \$ | 19,625,326   |
| Aircraft parking fees                                     | •  | 2,396,085    | 2,249,127     | (146,958)             | (6)%   |    | 2,271,916    |
| Building rentals                                          |    | 44,344,212   | 44,297,315    | (46,897)              | (0)%   |    | 42,397,849   |
| Security surcharge                                        |    | 23,070,675   | 22,263,961    | (806,714)             | (3)%   |    | 22,108,274   |
| CUPPS Support Charges                                     |    | 1,005,439    | 1,005,450     | ` 11                  | 0%     |    | 939,280      |
| Other aviation revenue                                    |    | 1,320,170    | 1,333,176     | 13,006                | 1%     |    | 1,321,344    |
| Terminal rent non-airline                                 |    | 1,190,113    | 811,010       | (379,103)             | (32)%  |    | 1,026,073    |
| Terminal concessions                                      |    | 17,550,598   | 19,640,008    | 2,089,410             | 12%    |    | 17,718,276   |
| Rental car license fees                                   |    | 21,144,941   | 22,040,141    | 895,200               | 4%     |    | 21,571,962   |
| Rental car center cost recovery                           |    | 173,056      | 495,341       | 322,285               | -      |    |              |
| License fees other                                        |    | 3,778,593    | 3,645,260     | (133,333)             | (4)%   |    | 3,643,065    |
| Parking revenue                                           |    | 31,798,448   | 35,413,084    | 3,614,636             | 11%    |    | 32,170,950   |
| Ground transportation permits and citations               |    | 3,528,446    | 4,346,215     | 817,769               | 23%    |    | 2,638,218    |
| Ground rentals                                            |    | 10,841,158   | 12,122,877    | 1,281,719             | 12%    |    | 9,566,797    |
| Grant reimbursements                                      |    | 243,200      | 243,930       | 730                   | 0%     |    | 243,130      |
| Other operating revenue                                   |    | 394,421      | 705,604       | 311,183               | 79%    |    | 603,029      |
| Total operating revenues                                  |    | 183,052,533  | 191,410,378   | 8,357,845             | 5%     | _  | 177,845,489  |
| rotal operating foreliads                                 | •  | ,            |               |                       |        |    | 111,010,100  |
| Operating expenses:                                       |    |              |               |                       |        |    |              |
| Salaries and benefits                                     |    | 37,411,728   | 35,244,032    | 2,167,696             | 6%     |    | 38,919,094   |
| Contractual services                                      |    | 31,453,063   | 30,609,024    | 844,039               | 3%     |    | 26,172,278   |
| Safety and security                                       |    | 21,373,046   | 21,215,181    | 157,865               | 1%     |    | 20,421,285   |
| Space rental                                              |    | 8,690,424    | 8,630,868     | 59,556                | 1%     |    | 8,694,663    |
| Utilities                                                 |    | 10,400,756   | 9,446,523     | 954,233               | 9%     |    | 8,644,957    |
| Maintenance                                               |    | 12,108,112   | 11,930,485    | 177,627               | 1%     |    | 11,734,889   |
| Equipment and systems                                     |    | 463,892      | 418,692       | 45,200                | 10%    |    | 182,745      |
| Materials and supplies                                    |    | 348,484      | 401,153       | (52,669)              | (15)%  |    | 352,074      |
| Insurance                                                 |    | 1,102,065    | 792,306       | 309,759               | 28%    |    | 882,906      |
| Employee development and support                          |    | 1,131,331    | 971,112       | 160,219               | 14%    |    | 807,773      |
| Business development                                      |    | 2,359,589    | 1,866,920     | 492,669               | 21%    |    | 2,104,811    |
| Equipment rentals and repairs                             |    | 3,205,071    | 2,597,926     | 607,145               | 19%    |    | 2,636,435    |
| Total operating expenses                                  |    | 130,047,561  | 124,124,222   | 5,923,339             | 5%     |    | 121,553,910  |
| Depreciation                                              |    | 70,822,446   | 70,822,446    |                       | 0%     |    | 67,568,493   |
| Operating income (loss)                                   | ,  | (17,817,474) | (3,536,290)   | 14,281,184            | 070    |    | (11,276,914) |
| Operating income (1033)                                   |    | (11,011,414) | (0,000,200)   | 14,201,104            |        |    | (11,210,014) |
| Nonoperating revenue (expenses):                          |    |              |               |                       |        |    |              |
| Passenger facility charges                                |    | 31,905,828   | 32,844,576    | 938,748               | 3%     |    | 30,967,475   |
| Customer facility charges (Rental Car Center)             |    | 27,556,451   | 27,671,770    | 115,319               | 0%     |    | 26,474,796   |
| Quieter Home Program                                      |    | (2,740,269)  | (3,557,316)   | (817,047)             | (30)%  |    | (2,395,654)  |
| Interest income                                           |    | 4,008,595    | 4,888,271     | 879,676               | 22%    |    | 4,852,673    |
| BAB interest rebate                                       |    | 3,859,349    | 3,871,504     | 12,155                | 0%     |    | 3,859,014    |
| Interest expense                                          |    | (48,024,027) | (48,368,288)  | (344,261)             | (1)%   |    | (51,530,926) |
| Bond amortization                                         |    | 3,542,202    | 3,542,202     | -                     | 0%     |    | 3,614,073    |
| Other nonoperating income (expenses)                      |    | (8,333)      | 5,004,708     | 5,013,041             | -      |    | 1,194,439    |
| Nonoperating revenue, net                                 |    | 20,099,796   | 25,897,427    | 5,797,631             | 29%    |    | 17,035,890   |
| Change in net position before capital grant contributions |    | 2,282,322    | 22,361,137    | 20,078,815            | 880%   |    | 5,758,976    |
| Capital grant contributions                               |    | 11,520,853   | 10,435,315    | (1,085,538)           | (9)%   |    | 3,894,424    |
| Change in net position                                    | \$ | 13,803,175   | \$ 32,796,452 | \$ 18,993,277         | 138%   | \$ | 9,653,400    |
|                                                           |    |              |               |                       |        |    |              |