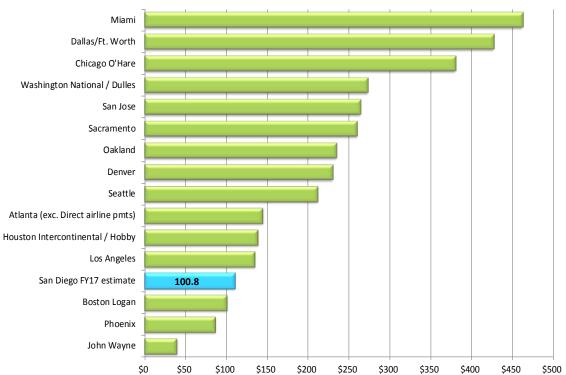

|
| FY    | 2019^  | \$981,369                           | 95.04                             | 2.68                          |
| FY    | 2020^  | \$958,901                           | 91.67                             | 2.69                          |
| FY    | 2021^  | \$930,302                           | 87.79                             | 2.88                          |

<sup>\*</sup> Actuals
^ Forecast

SANDIEGO INTERNATIONAL AIRPORT.

<sup>&</sup>lt;sup>1</sup>Debt excludes Special Facility bonds

<sup>&</sup>lt;sup>2</sup>Target per Debt Policy is no more than \$150 per O&D enplaned passenger (excluding CFC backed Special Facility

<sup>&</sup>lt;sup>3</sup> Target minimum per Debt Policy: 1.50x

#### Airline Debt Per Origin & Destination (O&D) Enplanements







Median (\$230.0) for the above selected Moody's rated airports



### Conclusion



#### Conclusion

- Follows the Authority's legislative and regulatory mandates
- Provides necessary resources to accomplish the Authority's Strategies and Initiatives
- Enhances the financial position of the Authority through revenue enhancement and cost reduction / containment
- Demonstrates the discipline necessary to remain a sustainable enterprise
- Supports regional transportation partnerships and community outreach
- Maintains competitive rates for airline tenants and airport users
- Supports continued efforts to create sustainable Long Term Capital Plan and addresses facility maintenance needs

LET'S GO





## **Appendix**





## **Expense Overview**



### **SDCRAA Organizational Chart**



LE