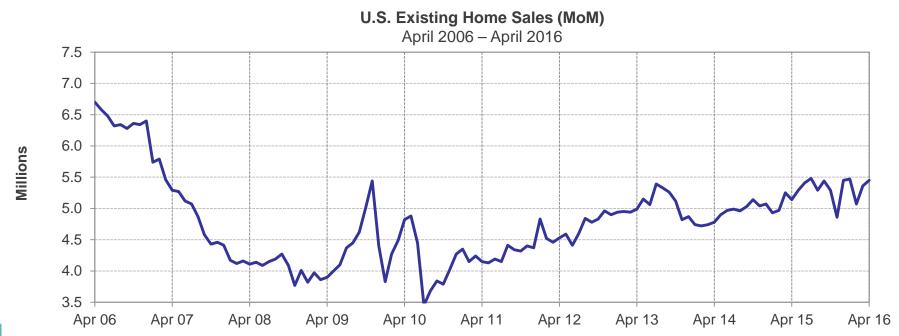

r Confidence Index

The Consumer Confidence Index fell for the second straight month. The Index fell to 92.6 in May, which is down 2.1 points from April's reading of 94.7. Weakness in consumers assessment of the employment market contributed to declines in both current and future expectations.





# **Existing Home Sales Increase**

Existing home sales increased for the second straight month in April to a seasonally adjusted annualized rate of 5.45 million units, which was a 1.7% increase from the prior month and a 6.0% increase from the prior year. Prices and inventory levels were also up in April, which should help support sales in coming months. While recent sales increases are favorable, the rate of sales remains below its most recent high of 5.48 million units reached in July 2015.



# New Home Sales Up Sharply

New homes sales rose by 16.6% in April to a seasonally adjusted annualized rate of 619,000 units, which is well above expectations and was the largest monthly increase since January 1992. New home sales are up 23.8% year-over-year and are at the highest monthly rate since January 2008.



# Oil Prices Trending Higher

Oil (WTI spot) closed at \$48.12 on May 23, which is just below its high for the year of \$48.29. Oil is up 29.6% year-to-date on increased global demand and supply disruptions in Canada and Nigeria. Despite the recent price increases, crude oil is still down 21.6% from its 12 month high. The current trend is for higher prices, but potential additional supply from Libya and Iran could help limit future increases.



Nov-13

May-14

Nov-14

May-1