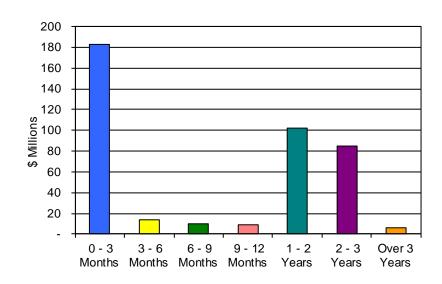

RECOMMENDATION: Accept the report.

3. REVIEW OF THE AUTHORITY'S INVESTMENT REPORT AS OF MARCH 31, 2016:

Geoff Bryant, Manager, Airport Finance, provided a presentation on the Authority's Investment Report as of March 31, 2016, which included the Total Portfolio Summary, Portfolio Composition by Security Type, Portfolio Composition by Credit Rating, Portfolio Composition by Maturity, Benchmark Comparison, Detail of Security Holdings, Portfolio Investment Transactions, Bond Proceeds Summary, and Bond Proceeds Investment Transactions.