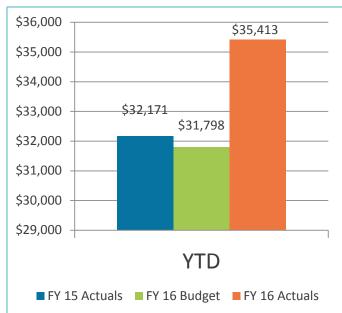

# Statements of Revenues, Expenses, and Changes in Net Position For the Ten Months Ended April 30, 2016 and 2015 (Unaudited)

Revised

|                                                           |    |              | •             | Variance<br>Favorable | %      |    | Prior        |
|-----------------------------------------------------------|----|--------------|---------------|-----------------------|--------|----|--------------|
|                                                           |    | Budget       | Actual        | (Unfavorable)         | Change |    | Year         |
| Operating revenues:                                       |    | 200301       | 710000        | (0.11.11.11.11.11)    |        |    |              |
| Aviation revenue:                                         |    |              |               |                       |        |    |              |
| Landing fees                                              | \$ | 20,272,978   | \$ 20,797,879 | \$ 524,901            | 3%     | \$ | 19,625,326   |
| Aircraft parking fees                                     | •  | 2,396,085    | 2,249,127     | (146,958)             | (6)%   |    | 2,271,916    |
| Building rentals                                          |    | 44,344,212   | 44,297,315    | (46,897)              | (0)%   |    | 42,397,849   |
| Security surcharge                                        |    | 23,070,675   | 22,263,961    | (806,714)             | (3)%   |    | 22,108,274   |
| CUPPS Support Charges                                     |    | 1,005,439    | 1,005,450     | ` 11                  | 0%     |    | 939,280      |
| Other aviation revenue                                    |    | 1,320,170    | 1,333,176     | 13,006                | 1%     |    | 1,321,344    |
| Terminal rent non-airline                                 |    | 1,190,113    | 811,010       | (379,103)             | (32)%  |    | 1,026,073    |
| Terminal concessions                                      |    | 17,550,598   | 19,640,008    | 2,089,410             | 12%    |    | 17,718,276   |
| Rental car license fees                                   |    | 21,144,941   | 22,040,141    | 895,200               | 4%     |    | 21,571,962   |
| Rental car center cost recovery                           |    | 173,056      | 495,341       | 322,285               | -      |    |              |
| License fees other                                        |    | 3,778,593    | 3,645,260     | (133,333)             | (4)%   |    | 3,643,065    |
| Parking revenue                                           |    | 31,798,448   | 35,413,084    | 3,614,636             | 11%    |    | 32,170,950   |
| Ground transportation permits and citations               |    | 3,528,446    | 4,346,215     | 817,769               | 23%    |    | 2,638,218    |
| Ground rentals                                            |    | 10,841,158   | 12,122,877    | 1,281,719             | 12%    |    | 9,566,797    |
| Grant reimbursements                                      |    | 243,200      | 243,930       | 730                   | 0%     |    | 243,130      |
| Other operating revenue                                   |    | 394,421      | 705,604       | 311,183               | 79%    |    | 603,029      |
| Total operating revenues                                  |    | 183,052,533  | 191,410,378   | 8,357,845             | 5%     | _  | 177,845,489  |
| rotal operating foreliads                                 | •  | ,            |               |                       |        |    | 111,010,100  |
| Operating expenses:                                       |    |              |               |                       |        |    |              |
| Salaries and benefits                                     |    | 37,411,728   | 35,244,032    | 2,167,696             | 6%     |    | 38,919,094   |
| Contractual services                                      |    | 31,453,063   | 30,609,024    | 844,039               | 3%     |    | 26,172,278   |
| Safety and security                                       |    | 21,373,046   | 21,215,181    | 157,865               | 1%     |    | 20,421,285   |
| Space rental                                              |    | 8,690,424    | 8,630,868     | 59,556                | 1%     |    | 8,694,663    |
| Utilities                                                 |    | 10,400,756   | 9,446,523     | 954,233               | 9%     |    | 8,644,957    |
| Maintenance                                               |    | 12,108,112   | 11,930,485    | 177,627               | 1%     |    | 11,734,889   |
| Equipment and systems                                     |    | 463,892      | 418,692       | 45,200                | 10%    |    | 182,745      |
| Materials and supplies                                    |    | 348,484      | 401,153       | (52,669)              | (15)%  |    | 352,074      |
| Insurance                                                 |    | 1,102,065    | 792,306       | 309,759               | 28%    |    | 882,906      |
| Employee development and support                          |    | 1,131,331    | 971,112       | 160,219               | 14%    |    | 807,773      |
| Business development                                      |    | 2,359,589    | 1,866,920     | 492,669               | 21%    |    | 2,104,811    |
| Equipment rentals and repairs                             |    | 3,205,071    | 2,597,926     | 607,145               | 19%    |    | 2,636,435    |
| Total operating expenses                                  |    | 130,047,561  | 124,124,222   | 5,923,339             | 5%     |    | 121,553,910  |
| Depreciation                                              |    | 70,822,446   | 70,822,446    |                       | 0%     |    | 67,568,493   |
| Operating income (loss)                                   | ,  | (17,817,474) | (3,536,290)   | 14,281,184            | 070    |    | (11,276,914) |
| Operating income (1033)                                   |    | (11,011,414) | (0,000,200)   | 14,201,104            |        |    | (11,210,014) |
| Nonoperating revenue (expenses):                          |    |              |               |                       |        |    |              |
| Passenger facility charges                                |    | 31,905,828   | 32,844,576    | 938,748               | 3%     |    | 30,967,475   |
| Customer facility charges (Rental Car Center)             |    | 27,556,451   | 27,671,770    | 115,319               | 0%     |    | 26,474,796   |
| Quieter Home Program                                      |    | (2,740,269)  | (3,557,316)   | (817,047)             | (30)%  |    | (2,395,654)  |
| Interest income                                           |    | 4,008,595    | 4,888,271     | 879,676               | 22%    |    | 4,852,673    |
| BAB interest rebate                                       |    | 3,859,349    | 3,871,504     | 12,155                | 0%     |    | 3,859,014    |
| Interest expense                                          |    | (48,024,027) | (48,368,288)  | (344,261)             | (1)%   |    | (51,530,926) |
| Bond amortization                                         |    | 3,542,202    | 3,542,202     | -                     | 0%     |    | 3,614,073    |
| Other nonoperating income (expenses)                      |    | (8,333)      | 5,004,708     | 5,013,041             | -      |    | 1,194,439    |
| Nonoperating revenue, net                                 |    | 20,099,796   | 25,897,427    | 5,797,631             | 29%    |    | 17,035,890   |
| Change in net position before capital grant contributions |    | 2,282,322    | 22,361,137    | 20,078,815            | 880%   |    | 5,758,976    |
| Capital grant contributions                               |    | 11,520,853   | 10,435,315    | (1,085,538)           | (9)%   |    | 3,894,424    |
| Change in net position                                    | \$ | 13,803,175   | \$ 32,796,452 | \$ 18,993,277         | 138%   | \$ | 9,653,400    |
|                                                           |    |              |               |                       |        |    |              |

(Unaudited)

|                                        |           |             | - Month to Date       |            |                      |             |             | Year to Date          |                     | 111111111111111111111111111111111111111 |
|----------------------------------------|-----------|-------------|-----------------------|------------|----------------------|-------------|-------------|-----------------------|---------------------|-----------------------------------------|
|                                        | Budget    | Actual      | Variance<br>Favorable | Variance   | Prior Year<br>Actual | Budget      | Actual      | Variance<br>Favorable | Variance<br>Percent | Prior Year<br>Actual                    |
| Concession Revenue                     |           |             |                       |            |                      |             |             |                       |                     |                                         |
| 45111 - Term Concessions-Food & Bev    | \$729,443 | \$1,047,132 | \$317,689             | 4          | \$713,279            | \$7,049,060 | \$8,448,753 | \$1,399,692           | 20                  | \$7,012,335                             |
| 45112 - Terminal Concessions - Retail  | 538,774   | 522,668     | (16,106)              | (3)        | 552,737              | 4,859,232   | 5,184,556   | 325,323               | 7                   | 4,793,321                               |
| 45113 - Term Concessions - Other       | 223,853   | 263,908     | 40,055                | <b>.</b> & | 267,952              | 2,273,972   | 2,734,004   | 460,032               | 20                  | 2,671,445                               |
| 45114 - Term Concessions Space Rents   | 77,721    | 71,170      | (6,551)               | (8)        | 70,973               | 777,213     | 712,654     | (64,559)              | (8)                 | 774,349                                 |
| 45115 - Term Concessions Cost Recovery | 92,419    | 85,157      | (7,262)               | (8)        | 86,452               | 924,187     | 859,111     | (65,076)              | <u>(</u> )          | 804,179                                 |
| 45116 - Rec Distr Center Cost Recovery | 125,102   | 123,459     | (1,644)               | (1)        | 123,121              | 1,251,023   | 1,238,332   | (12,691)              | (1)                 | 1,245,202                               |
| 45117 - Concessions Marketing Program  | 42,942    | 46,611      | 3,669                 | 6          | 49,319               | 415,911     | 462,598     | 46,687                | 7                   | 417,445                                 |
| 45120 - Rental car license fees        | 2,221,557 | 2,380,399   | 158,842               | 7          | 2,325,396            | 21,144,941  | 22,040,141  | 895,200               | 4                   | 21,571,962                              |
| 45121 - Rental Car Center Cost Recover | 173,056   | 147,654     | (25,402)              | (15)       | 0                    | 173,056     | 495,341     | 322,285               | 186                 | 0                                       |
| 45130 - License Fees - Other           | 351,779   | 372,457     | 20,678                | 9          | 358,361              | 3,778,593   | 3,645,260   | (133,332)             | (4)                 | 3,643,065                               |
| Total Concession Revenue               | 4,576,647 | 5,060,615   | 483,968               | 1          | 4,547,589            | 42,647,188  | 45,820,748  | 3,173,560             |                     | 42,933,303                              |
| Parking and Ground Transportat         |           |             |                       |            |                      |             |             |                       |                     |                                         |
| 45210 - Parking                        | 3,045,016 | 3,675,739   | 630,723               | 21         | 3,390,976            | 31,798,448  | 35,413,084  | 3,614,636             | 7                   | 32,170,950                              |
| 45220 - AVI fees                       | 312,674   | 387,623     | 74,949                | 24         | 165,981              | 2,812,578   | 3,194,744   | 382,166               | 14                  | 1,476,724                               |
| 45240 - Ground Transportation Pe       | 18,959    | 12,152      | (6,808)               | (36)       | 115,978              | 646,776     | 959,740     | 312,965               | 48                  | 1,053,365                               |
| 45250 - Citations                      | 8,753     | 8,753       | 0                     | 0          | 4,724                | 69,092      | 191,731     | 122,639               | 178                 | 108,129                                 |
| Total Parking and Ground Transportat   | 3,385,402 | 4,084,266   | 698,865               | 21         | 3,677,659            | 35,326,893  | 39,759,300  | 4,432,406             | 13                  | 34,809,168                              |
| Ground Rentals                         |           |             |                       |            |                      |             |             |                       |                     |                                         |
| 45310 - Ground Rental - Fixed          | 1,471,852 | 1,551,160   | 79,308                | 2          | 1,009,566            | 10,841,158  | 12,100,303  | 1,259,145             | 12                  | 9,537,903                               |
| 45320 - Ground Rental - Percenta       | 0         | 0           | 0                     | 0          | 10,294               | 0           | 22,574      | 22,574                | 0                   | 28,894                                  |
| Total Ground Rentals                   | 1,471,852 | 1,551,160   | 79,308                | ا<br>چ     | 1,019,860            | 10,841,158  | 12,122,877  | 1,281,719             | 12                  | 9,566,797                               |
| Grant Reimbursements                   |           |             |                       |            |                      |             |             |                       |                     |                                         |
| 45410 - TSA Reimbursements             | 24,000    | 24,000      | 0                     | 0          | 24,000               | 243,200     | 243,930     | 730                   | 0                   | 243,130                                 |
| Total Grant Reimbursements             | 24,000    | 24,000      | 0                     | <br> °     | 24,000               | 243,200     | 243,930     | 730                   | <br> 0              | 243,130                                 |