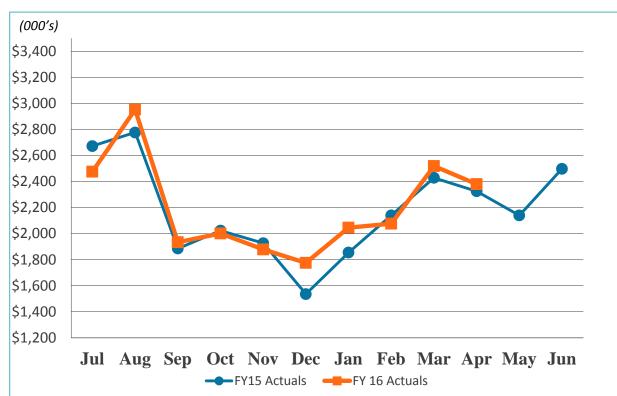

global economic concerns, lowered inflation expectations, and a flight to quality.





|        | 5/24/15 | 5/24/16 | Change  |
|--------|---------|---------|---------|
| 3-Mo.  | 0.02%   | 0.35%   | 0.33%   |
| 6-Mo.  | 0.08%   | 0.48%   | 0.40%   |
| 1-Yr.  | 0.23%   | 0.69%   | 0.46%   |
| 2-Yr.  | 0.64%   | 0.92%   | 0.28%   |
| 3-Yr.  | 1.01%   | 1.08%   | 0.07%   |
| 5-Yr.  | 1.57%   | 1.41%   | (0.16%) |
| 10-Yr. | 2.21%   | 1.86%   | (0.35%) |
| 20-Yr. | 2.73%   | 2.25%   | (0.48%) |
| 30-Yr. | 2.99%   | 2.65%   | (0.34%) |



Source: U.S. Department of the



Revenue & Expenses (Unaudited)
For the Month Ended
April 2016 and 2015



#### Gross Landing Weight Units (000 lbs)





FY16 YTD Act Vs. FY16 YTD Budget 4.4%





#### **Enplanements**







#### Car Rental License Fees





FY16 YTD Act Vs.



FY16 YTD Act Vs.

#### Food and Beverage Concessions Revenue







#### **Retail Concessions Revenue**



FY16 YTD Act Vs. FY15 YTD Act 8.2%

FY16 YTD Act Vs. FY16 YTD Budget 6.7%





#### Total Terminal Concessions (Includes Cost Recovery)





FY16 YTD Act Vs. FY16 YTD Budget 11.9%





#### Parking Revenue





FY16 YTD Act Vs. FY16 YTD Budget 11.4%





### Operating Revenues for the Month Ended April 30, 2016

|                        |    |        |    |       | _             | riance<br>orable | %      | ļ         | Prior |
|------------------------|----|--------|----|-------|---------------|------------------|--------|-----------|-------|
| In thousands)          | В  | Budget |    | ctual | (Unfavorable) |                  | Change | •         | Year  |
|