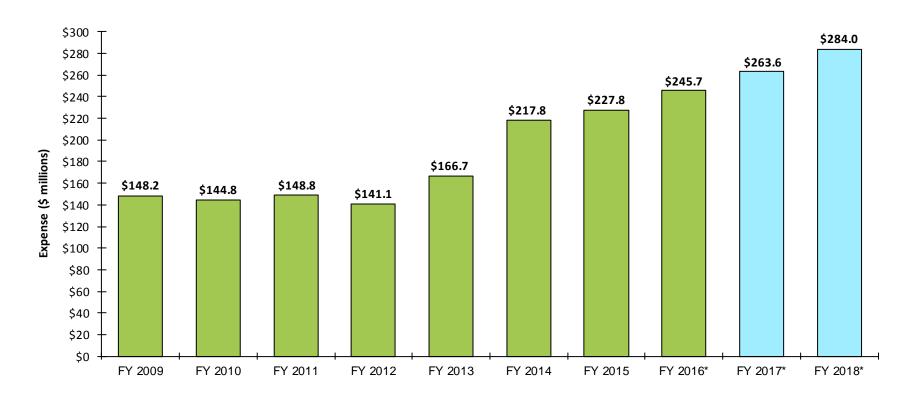

# SAN DIEGO COUNTY REGIONAL AIRPORT AUTHORITY Statements of Revenues, Expenses, and Changes in Net Position For the Month Ended April 30, 2016 (Unaudited) Revised

|                                                          | Budget           | Actual                 | Variance<br>Favorable<br>(Unfavorable) | %              | Prior                  |
|----------------------------------------------------------|------------------|------------------------|----------------------------------------|----------------|------------------------|
| Operating revenues:                                      | Duaget           | Actual                 | (Omavorable)                           | Change         | Year                   |
| Aviation revenue:                                        |                  |                        |                                        |                |                        |
| Landing fees                                             | \$ 2,065,712     | \$ 2,175,066           | \$ 109,354                             | 5%             | \$ 2,041,518           |
| Aircraft parking Fees                                    | 239,608          | 221,526                | (18,082)                               | (8)%           | 226,320                |
| Building rentals                                         | 4,435,642        | 4,480,612              | 44,970                                 | 1%             |                        |
| Security surcharge                                       | 2,307,068        | 2,304,985              | (2,083)                                | (0)%           | 4,249,781              |
| CUPPS Support Charges                                    | 100,544          | 100,545                | (2,000)                                | 0%             | 2,210,825              |
| Other aviation revenue                                   | 130,403          | 129,254                | (1,149)                                | (1)%           | 93,750                 |
| Terminal rent non-airline                                | 119,291          | 110,440                | (8,851)                                | (7)%           | 132,974                |
| Terminal concessions                                     | 1,830,254        | 2,160,105              | 329,851                                | 18%            | 102,767                |
| Rental car license fees                                  | 2,221,557        | 2,380,399              | 158,842                                | 7%             | 1,863,833              |
| Rental car center cost recovery                          | 173,056          | 147,654                | (25,402)                               | 170            | 2,325,396              |
| License fees other                                       | 351,779          | 372,457                | 20,678                                 | -<br>6%        | 050.004                |
| Parking revenue                                          | 3,045,016        | 3,675,739              | 630,723                                | 21%            | 358,361                |
| Ground transportation permits and citations              | 340,386          | 408,528                |                                        |                | 3,390,976              |
| Ground rentals                                           | 1,471,852        | 1,551,159              | 68,142                                 | 20%            | 286,683                |
| Grant reinbursements                                     |                  |                        | 79,307                                 | 5%             | 1,019,860              |
| Other operating revenue                                  | 24,000<br>39,441 | 24,000                 | E0 020                                 | 0%             | 24,000                 |
| Total operating revenues                                 | 18,895,609       | 89,473                 | 50,032                                 | 127%           | 97,950                 |
| Total operating revenues                                 | 10,030,003       | 20,331,942             | 1,436,333                              | 8%             | 18,424,994             |
| Operating expenses:                                      |                  |                        |                                        |                |                        |
| Salaries and benefits                                    | 3,523,043        | 3,145,755              | 377,288                                | 11%            | E 450 070              |
| Contractual services                                     | 3,302,831        | 3,437,477              | (134,646)                              |                | 5,156,070              |
| Safety and security                                      | 1,998,762        | 2,344,989              | (346,227)                              | (4)%<br>(47)9/ | 3,887,339              |
| Space rental                                             | 869,049          | 2,344,369<br>870,450   | (340,227)                              | (17)%          | 2,687,942              |
| Utilities                                                | 978,358          | 805,589                | 172,769                                | (0)%<br>18%    | 869,289                |
| Maintenance                                              | 1,190,708        | 1,674,038              | (483,330)                              |                | 775,311                |
| Equipment and systems                                    | 81,311           | 43,960                 | 37,351                                 | (41)%<br>46%   | 1,713,304              |
| Materials and supplies                                   | 36,080           | 40,850                 |                                        |                | 37,636                 |
| Insurance                                                | 110,207          | 81,915                 | (4,770)                                | (13)%          | 48,035                 |
| Employee development and support                         | 107,091          | 88,179                 | 28,292                                 | 26%            | 88,586                 |
| Business development                                     | 257,733          | 170,456                | 18,912                                 | 18%            | 111,287                |
| Equipment rentals and repairs                            | 321,043          |                        | 87,277                                 | 34%            | 361,501                |
| Total operating expenses                                 | 12,776,216       | 132,419<br>12,836,077  | 188,624                                | 59%            | 365,856                |
| Total operating expenses                                 | 12,770,210       | 12,030,077             | (59,861)                               | (0)%           | 16,102,156             |
| Depreciation                                             | 9,276,219        | 9,276,219              |                                        |                | 7.055.044              |
| Operating income (loss)                                  | (3,156,826)      | (1,780,354)            | 1,376,472                              | 4.40/          | 7,355,841              |
| operating moonic (1999)                                  | (0,100,020)      | (1,700,334)            | 1,370,472                              | 44%            | (5,033,003)            |
| Nonoperating revenue (expenses):                         |                  |                        |                                        |                |                        |
| Passenger facility charges                               | 3,222,314        | 2,926,399              | (295,915)                              | (9)%           | 2 640 520              |
| Customer facility charges (Rental Car Center)            | 2,997,634        | 2,799,312              | (198,322)                              | (3) %          | 2,640,538              |
| Quieter Home Program                                     | (272,344)        | (757,797)              | (485,453)                              | (178)%         | 2,852,784              |
| Interest income                                          | 365,828          | 430,034                | 64,206                                 | 18%            | (269,044)              |
| BAB interest rebate                                      | 385,935          | 385,851                | (84)                                   | 1070           | 472,018                |
| Interest expense                                         | (5,616,220)      | (4,224,232)            |                                        | 250/           | 385,851                |
| Bond amortization cost                                   | 351,457          | (4,224,232)<br>351,457 | 1,391,988                              | 25%            | (4,903,442)            |
| Other nonoperating income (expenses)                     | (833)            | 3,659,126              | 3,659,959                              | 0%             | 358,755                |
| Nonoperating revenue, net                                | 1,433,771        | 5,570,150              | 4,136,379                              | -<br>288%      | 2,262,961              |
| Change in net position before capital grant contribution | (1,723,055)      | 3,789,796              | 5,512,851                              | (320)%         | 3,800,421              |
| Capital grant contributions                              | 22,500           | 137,443                | 114,943                                | 511%           | (1,232,582)<br>841,406 |
| Change in net position                                   | \$ (1,700,555)   | \$ 3,927,239           | \$ 5,627,794                           | 331%           | \$ (391,176)           |
| ₩ I "                                                    | 1.7. 2212231     | 7 -, 747 1400          | 7 0,021,107                            | 00170          | Ψ (331,170)            |

# Statements of Revenues, Expenses, and Changes in Net Position For the Ten Months Ended April 30, 2016 and 2015 (Unaudited)

Revised

|                                                           |    |              | •             | Variance<br>Favorable | %      |    | Prior        |
|-----------------------------------------------------------|----|--------------|---------------|-----------------------|--------|----|--------------|
|                                                           |    | Budget       | Actual        | (Unfavorable)         | Change |    | Year         |
| Operating revenues:                                       |    | 200301       | 710000        | (0.11.11.11.11.11)    |        |    |              |
| Aviation revenue:                                         |    |              |               |                       |        |    |              |
| Landing fees                                              | \$ | 20,272,978   | \$ 20,797,879 | \$ 524,901            | 3%     | \$ | 19,625,326   |
| Aircraft parking fees                                     | •  | 2,396,085    | 2,249,127     | (146,958)             | (6)%   |    | 2,271,916    |
| Building rentals                                          |    | 44,344,212   | 44,297,315    | (46,897)              | (0)%   |    | 42,397,849   |
| Security surcharge                                        |    | 23,070,675   | 22,263,961    | (806,714)             | (3)%   |    | 22,108,274   |
| CUPPS Support Charges                                     |    | 1,005,439    | 1,005,450     | ` 11                  | 0%     |    | 939,280      |
| Other aviation revenue                                    |    | 1,320,170    | 1,333,176     | 13,006                | 1%     |    | 1,321,344    |
| Terminal rent non-airline                                 |    | 1,190,113    | 811,010       | (379,103)             | (32)%  |    | 1,026,073    |
| Terminal concessions                                      |    | 17,550,598   | 19,640,008    | 2,089,410             | 12%    |    | 17,718,276   |
| Rental car license fees                                   |    | 21,144,941   | 22,040,141    | 895,200               | 4%     |    | 21,571,962   |
| Rental car center cost recovery                           |    | 173,056      | 495,341       | 322,285               | -      |    |              |
| License fees other                                        |    | 3,778,593    | 3,645,260     | (133,333)             | (4)%   |    | 3,643,065    |
| Parking revenue                                           |    | 31,798,448   | 35,413,084    | 3,614,636             | 11%    |    | 32,170,950   |
| Ground transportation permits and citations               |    | 3,528,446    | 4,346,215     | 817,769               | 23%    |    | 2,638,218    |
| Ground rentals                                            |    | 10,841,158   | 12,122,877    | 1,281,719             | 12%    |    | 9,566,797    |
| Grant reimbursements                                      |    | 243,200      | 243,930       | 730                   | 0%     |    | 243,130      |
| Other operating revenue                                   |    | 394,421      | 705,604       | 311,183               | 79%    |    | 603,029      |
| Total operating revenues                                  |    | 183,052,533  | 191,410,378   | 8,357,845             | 5%     | _  | 177,845,489  |
| rotal operating foreliads                                 | •  | ,            |               |                       |        |    | 111,010,100  |
| Operating expenses:                                       |    |              |               |                       |        |    |              |
| Salaries and benefits                                     |    | 37,411,728   | 35,244,032    | 2,167,696             | 6%     |    | 38,919,094   |
| Contractual services                                      |    | 31,453,063   | 30,609,024    | 844,039               | 3%     |    | 26,172,278   |
| Safety and security                                       |    | 21,373,046   | 21,215,181    | 157,865               | 1%     |    | 20,421,285   |
| Space rental                                              |    | 8,690,424    | 8,630,868     | 59,556                | 1%     |    | 8,694,663    |
| Utilities                                                 |    | 10,400,756   | 9,446,523     | 954,233               | 9%     |    | 8,644,957    |
| Maintenance                                               |    | 12,108,112   | 11,930,485    | 177,627               | 1%     |    | 11,734,889   |
| Equipment and systems                                     |    | 463,892      | 418,692       | 45,200                | 10%    |    | 182,745      |
| Materials and supplies                                    |    | 348,484      | 401,153       | (52,669)              | (15)%  |    | 352,074      |
| Insurance                                                 |    | 1,102,065    | 792,306       | 309,759               | 28%    |    | 882,906      |
| Employee development and support                          |    | 1,131,331    | 971,112       | 160,219               | 14%    |    | 807,773      |
| Business development                                      |    | 2,359,589    | 1,866,920     | 492,669               | 21%    |    | 2,104,811    |
| Equipment rentals and repairs                             |    | 3,205,071    | 2,597,926     | 607,145               | 19%    |    | 2,636,435    |
| Total operating expenses                                  |    | 130,047,561  | 124,124,222   | 5,923,339             | 5%     |    | 121,553,910  |
| Depreciation                                              |    | 70,822,446   | 70,822,446    |                       | 0%     |    | 67,568,493   |
| Operating income (loss)                                   | ,  | (17,817,474) | (3,536,290)   | 14,281,184            | 070    |    | (11,276,914) |
| Operating income (1033)                                   |    | (11,011,414) | (0,000,200)   | 14,201,104            |        |    | (11,210,014) |
| Nonoperating revenue (expenses):                          |    |              |               |                       |        |    |              |
| Passenger facility charges                                |    | 31,905,828   | 32,844,576    | 938,748               | 3%     |    | 30,967,475   |
| Customer facility charges (Rental Car Center)             |    | 27,556,451   | 27,671,770    | 115,319               | 0%     |    | 26,474,796   |
| Quieter Home Program                                      |    | (2,740,269)  | (3,557,316)   | (817,047)             | (30)%  |    | (2,395,654)  |
| Interest income                                           |    | 4,008,595    | 4,888,271     | 879,676               | 22%    |    | 4,852,673    |
| BAB interest rebate                                       |    | 3,859,349    | 3,871,504     | 12,155                | 0%     |    | 3,859,014    |
| Interest expense                                          |    | (48,024,027) | (48,368,288)  | (344,261)             | (1)%   |    | (51,530,926) |
| Bond amortization                                         |    | 3,542,202    | 3,542,202     | -                     | 0%     |    | 3,614,073    |
| Other nonoperating income (expenses)                      |    | (8,333)      | 5,004,708     | 5,013,041             | -      |    | 1,194,439    |
| Nonoperating revenue, net                                 |    | 20,099,796   | 25,897,427    | 5,797,631             | 29%    |    | 17,035,890   |
| Change in net position before capital grant contributions |    | 2,282,322    | 22,361,137    | 20,078,815            | 880%   |    | 5,758,976    |
| Capital grant contributions                               |    | 11,520,853   | 10,435,315    | (1,085,538)           | (9)%   |    | 3,894,424    |
| Change in net position                                    | \$ | 13,803,175   | \$ 32,796,452 | \$ 18,993,277         | 138%   | \$ | 9,653,400    |
|                                                           |    |              |               |                       |        |    |              |