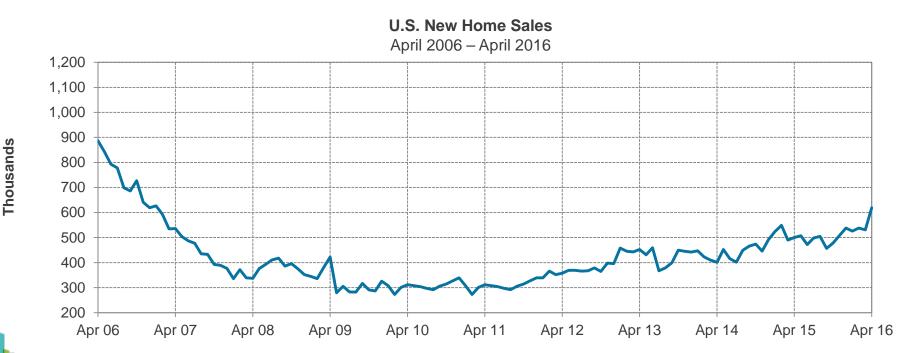

ales Increase**

Existing home sales increased for the second straight month in April to a seasonally adjusted annualized rate of 5.45 million units, which was a 1.7% increase from the prior month and a 6.0% increase from the prior year. Prices and inventory levels were also up in April, which should help support sales in coming months. While recent sales increases are favorable, the rate of sales remains below its most recent high of 5.48 million units reached in July 2015.



# New Home Sales Up Sharply

New homes sales rose by 16.6% in April to a seasonally adjusted annualized rate of 619,000 units, which is well above expectations and was the largest monthly increase since January 1992. New home sales are up 23.8% year-over-year and are at the highest monthly rate since January 2008.



# Oil Prices Trending Higher

Oil (WTI spot) closed at \$48.12 on May 23, which is just below its high for the year of \$48.29. Oil is up 29.6% year-to-date on increased global demand and supply disruptions in Canada and Nigeria. Despite the recent price increases, crude oil is still down 21.6% from its 12 month high. The current trend is for higher prices, but potential additional supply from Libya and Iran could help limit future increases.



Nov-13

May-14

Nov-14

May-15



\$40 \$30 \$20

Nov-11

May-16

Nov-15

May-12

Nov-12

May-13

# Jet Fuel Trending Higher

The price of jet fuel has been trending higher recently on higher crude prices. Jet fuel (U.S. Gulf Coast Spot) closed at \$1.363 on May 23, which is down slightly from its high for the year of \$1.397, but it is still up