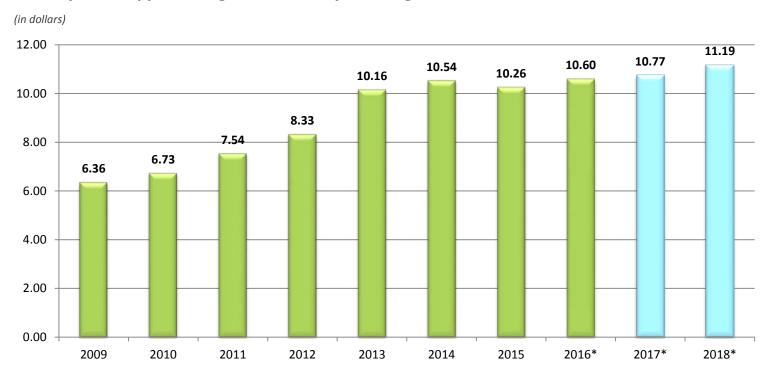

# **BUDGET WORKSHOP:**

8. DISCUSSION REGARDING THE SAN DIEGO COUNTY REGIONAL AIRPORT AUTHORITY FISCAL YEAR 2017 PROPOSED BUDGET AND FISCAL YEAR 2018 PROPOSED CONCEPTUAL BUDGET:

RECOMMENDATION: Discuss the Fiscal Year 2017 Proposed Budget and Fiscal Year 2018 Proposed Conceptual Budget.