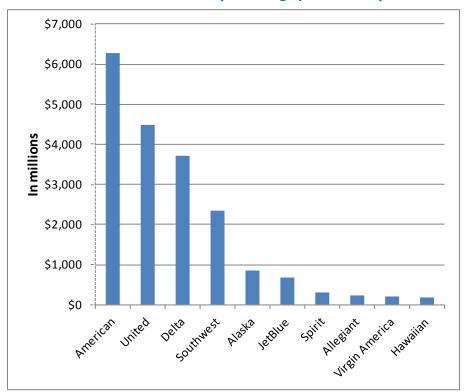

sed 35 bps (as of May 3, 2016)

#### **WTI Crude Oil Price (Per Barrel)**



#### **U.S. Treasury Yields**





## **Airline Industry Overview**

- All major US airlines recorded a profit in 2015 and the domestic industry collectively realized a \$19.3B profit (excluding special items), up from \$11.7B in 2014
- Main drivers of profit growth include booming domestic demand, sharply lower oil prices and continued pricing power due to industry consolidation
- Load factors remain at record highs as aircraft are increasingly full for most US airlines
- Network and Fleet Restructuring: Airlines are continuing to pare down service to smaller and unprofitable airports and focus on ordering large, fuel efficient aircraft to replace aging fleets

#### **2015 Net Income (excluding Special Items)**





# Moody's U.S Airports 2016 Outlook Remains Positive

#### **Key drivers are:**

- Enplanement growth
- Airlines expected to expand their seat capacity between 3% and 4.5% by adding larger planes and /or seat densification
- Continued U.S. economic expansion
- Higher parking and concession revenues
- Continued low fuel prices



### **SDCRAA Strong Credit**

Fitch affirms A+ Senior and A Subordinate ratings with a stable outlook

Moody's affirms A1 Senior and A2 Subordinate ratings and revises the outlook from stable to positive

Moody's affirms A3 rating with stable outlook on special facility bonds

#### **Key Rating Rationale:**

- Strong Service Area: The airport's strong enplanement base is serviced by a diverse group of airlines and benefits San Diego county's service area.
- Rob