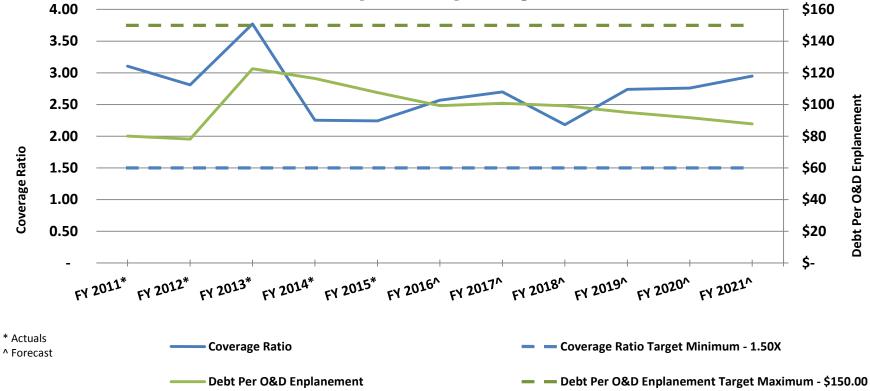

| 29,739     | -         | -         | -         | 86,839       |  |  |  |  |
| Federal Grants                | 18,653      | 1,350      | 9,135      | -         | 26,000    | -         | 55,138       |  |  |  |  |
| Passenger Facility Charges    | 841         | 27,390     | 16,350     | 980       | 7,500     | -         | 53,060       |  |  |  |  |
| Airport Revenue Bonds         | 30,643      | 347        | -          | -         | -         | -         | 30,990       |  |  |  |  |
| TOTAL SOURCES OF FUNDS        | \$ 552,809  | \$ 154,803 | \$ 160,695 | \$ 49,747 | \$ 87,772 | \$ 10,897 | \$ 1,016,723 |  |  |  |  |



## Total Sources of Funds Pre FY 2017-FY 2021



LET'S GO.

## Aggregate Debt FY 2010 - FY 2021





82

Coverage Ratio, Debt Per Origin & Destination (O&D) Enplanement





# Coverage Ratio, Debt Per Origin & Destination (O&D) Enplanement

|       |        |                                     | _                                 |                               |
|-------|--------|-------------------------------------|-----------------------------------|-------------------------------|
| Fisca | l Year | Outstanding  Debt 1  (in thousands) | Debt per<br>O&D EPAX <sup>2</sup> | Debt<br>Coverage <sup>3</sup> |
| FY    | 2011*  | \$635,298                           | 80.07                             | 3.11                          |
| FY    | 2012*  | \$630,538                           | 78.22                             | 2.81                          |
| FY    | 2013*  | \$1,006,596                         | 122.56                            | 3.77