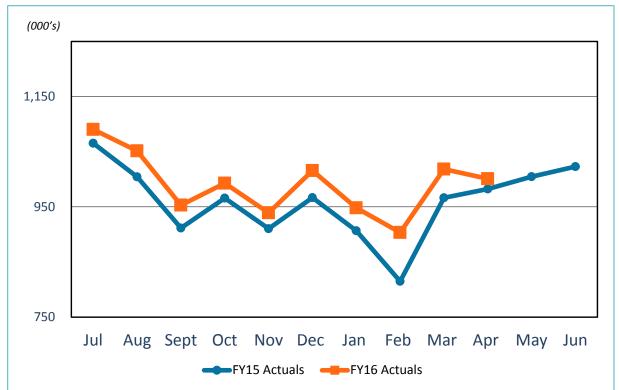

the hike in the federal funds target rate, longer-term yields have fallen from prior year levels driven by global economic concerns, lowered inflation expectations, and a flight to quality.





|        | 5/24/15 | 5/24/16 | Change  |
|--------|---------|---------|---------|
| 3-Mo.  | 0.02%   | 0.35%   | 0.33%   |
| 6-Mo.  | 0.08%   | 0.48%   | 0.40%   |
| 1-Yr.  | 0.23%   | 0.69%   | 0.46%   |
| 2-Yr.  | 0.64%   | 0.92%   | 0.28%   |
| 3-Yr.  | 1.01%   | 1.08%   | 0.07%   |
| 5-Yr.  | 1.57%   | 1.41%   | (0.16%) |
| 10-Yr. | 2.21%   | 1.86%   | (0.35%) |
| 20-Yr. | 2.73%   | 2.25%   | (0.48%) |
| 30-Yr. | 2.99%   | 2.65%   | (0.34%) |



Source: U.S. Department of the



Revenue & Expenses (Unaudited)
For the Month Ended
April 2016 and 2015



#### Gross Landing Weight Units (000 lbs)





FY16 YTD Act Vs. FY16 YTD Budget 4.4%





#### **Enplanements**







#### Car Rental License Fees





FY16 YTD Act Vs.



FY16 YTD Act Vs.

#### Food and Beverage Concessions Revenue







#### **Retail Concessions Revenue**



FY16 YTD Act Vs. FY15 YTD Act 8.2%

FY16 YTD Act Vs. FY16 YTD Budget 6.7%





#### Total Terminal Concessions (Includes Cost Recovery)





FY16 YTD Act Vs. FY16 YTD Budget 11.9%





#### Parking Revenue





FY16 YTD Act Vs. FY16 YTD Budget 11.4%





### Operating Revenues for the Month Ended April 30, 2016

|                        |    |        |    |       | _             | riance<br>orable | %      | ļ         | Prior |
|------------------------|----|--------|----|-------|---------------|------------------|--------|-----------|-------|
| In thousand