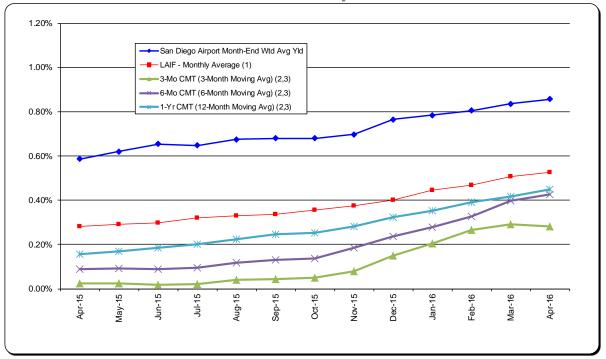

# 3. REVIEW OF THE AUTHORITY'S INVESTMENT REPORT AS OF APRIL 30, 2016:

RECOMMENDATION: Accept the report.

Presented by: Geoff Bryant, Manager, Airport Finance