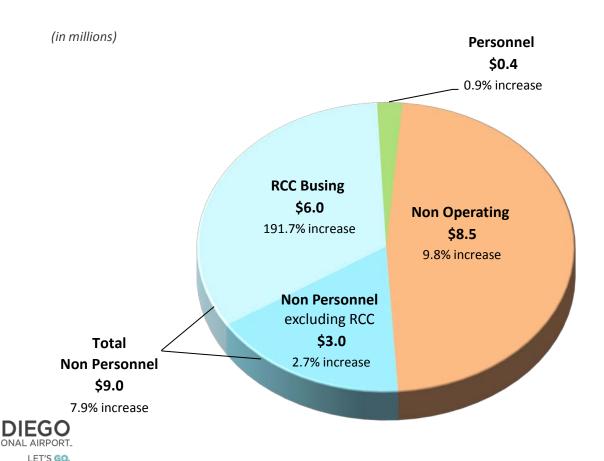

# SAN DIEGO COUNTY REGIONAL AIRPORT AUTHORITY Statements of Revenues, Expenses, and Changes in Net Position For the Month Ended April 30, 2016 (Unaudited) Revised

|                                                          | Budget           | Actual                 | Variance<br>Favorable<br>(Unfavorable) | %              | Prior                  |
|----------------------------------------------------------|------------------|------------------------|----------------------------------------|----------------|------------------------|
| Operating revenues:                                      | Duaget           | Actual                 | (Omavorable)                           | Change         | Year                   |
| Aviation revenue:                                        |                  |                        |                                        |                |                        |
| Landing fees                                             | \$ 2,065,712     | \$ 2,175,066           | \$ 109,354                             | 5%             | \$ 2,041,518           |
| Aircraft parking Fees                                    | 239,608          | 221,526                | (18,082)                               | (8)%           | 226,320                |
| Building rentals                                         | 4,435,642        | 4,480,612              | 44,970                                 | 1%             |                        |
| Security surcharge                                       | 2,307,068        | 2,304,985              | (2,083)                                | (0)%           | 4,249,781              |
| CUPPS Support Charges                                    | 100,544          | 100,545                | (2,000)                                | 0%             | 2,210,825              |
| Other aviation revenue                                   | 130,403          | 129,254                | (1,149)                                | (1)%           | 93,750                 |
| Terminal rent non-airline                                | 119,291          | 110,440                | (8,851)                                | (7)%           | 132,974                |
| Terminal concessions                                     | 1,830,254        | 2,160,105              | 329,851                                | 18%            | 102,767                |
| Rental car license fees                                  | 2,221,557        | 2,380,399              | 158,842                                | 7%             | 1,863,833              |
| Rental car center cost recovery                          | 173,056          | 147,654                | (25,402)                               | 170            | 2,325,396              |
| License fees other                                       | 351,779          | 372,457                | 20,678                                 | -<br>6%        | 050.004                |
| Parking revenue                                          | 3,045,016        | 3,675,739              | 630,723                                | 21%            | 358,361                |
| Ground transportation permits and citations              | 340,386          | 408,528                |                                        |                | 3,390,976              |
| Ground rentals                                           | 1,471,852        | 1,551,159              | 68,142                                 | 20%            | 286,683                |
| Grant reinbursements                                     |                  |                        | 79,307                                 | 5%             | 1,019,860              |
| Other operating revenue                                  | 24,000<br>39,441 | 24,000                 | E0 020                                 | 0%             | 24,000                 |
| Total operating revenues                                 | 18,895,609       | 89,473                 | 50,032                                 | 127%           | 97,950                 |
| Total operating revenues                                 | 10,030,003       | 20,331,942             | 1,436,333                              | 8%             | 18,424,994             |
| Operating expenses:                                      |                  |                        |                                        |                |                        |
| Salaries and benefits                                    | 3,523,043        | 3,145,755              | 377,288                                | 11%            | E 450 070              |
| Contractual services                                     | 3,302,831        | 3,437,477              | (134,646)                              |                | 5,156,070              |
| Safety and security                                      | 1,998,762        | 2,344,989              | (346,227)                              | (4)%<br>(47)9/ | 3,887,339              |
| Space rental                                             | 869,049          | 2,344,369<br>870,450   | (340,227)                              | (17)%          | 2,687,942              |
| Utilities                                                | 978,358          | 805,589                | 172,769                                | (0)%<br>18%    | 869,289                |
| Maintenance                                              | 1,190,708        | 1,674,038              | (483,330)                              |                | 775,311                |
| Equipment and systems                                    | 81,311           | 43,960                 | 37,351                                 | (41)%<br>46%   | 1,713,304              |
| Materials and supplies                                   | 36,080           | 40,850                 |                                        |                | 37,636                 |
| Insurance                                                | 110,207          | 81,915                 | (4,770)                                | (13)%          | 48,035                 |
| Employee development and support                         | 107,091          | 88,179                 | 28,292                                 | 26%            | 88,586                 |
| Business development                                     | 257,733          | 170,456                | 18,912                                 | 18%            | 111,287                |
| Equipment rentals and repairs                            | 321,043          |                        | 87,277                                 | 34%            | 361,501                |
| Total operating expenses                                 | 12,776,216       | 132,419<br>12,836,077  | 188,624                                | 59%            | 365,856                |
| Total operating expenses                                 | 12,770,210       | 12,030,077             | (59,861)                               | (0)%           | 16,102,156             |
| Depreciation                                             | 9,276,219        | 9,276,219              |                                        |                | 7.055.044              |
| Operating income (loss)                                  | (3,156,826)      | (1,780,354)            | 1,376,472                              | 4.40/          | 7,355,841              |
| operating moonic (1999)                                  | (0,100,020)      | (1,700,334)            | 1,370,472                              | 44%            | (5,033,003)            |
| Nonoperating revenue (expenses):                         |                  |                        |                                        |                |                        |
| Passenger facility charges                               | 3,222,314        | 2,926,399              | (295,915)                              | (9)%           | 2 640 520              |
| Customer facility charges (Rental Car Center)            | 2,997,634        | 2,799,312              | (198,322)                              | (3) %          | 2,640,538              |
| Quieter Home Program                                     | (272,344)        | (757,797)              | (485,453)                              | (178)%         | 2,852,784              |
| Interest income                                          | 365,828          | 430,034                | 64,206                                 | 18%            | (269,044)              |
| BAB interest rebate                                      | 385,935          | 385,851                | (84)                                   | 1070           | 472,018                |
| Interest expense                                         | (5,616,220)      | (4,224,232)            |                                        | 250/           | 385,851                |
| Bond amortization cost                                   | 351,457          | (4,224,232)<br>351,457 | 1,391,988                              | 25%            | (4,903,442)            |
| Other nonoperating income (expenses)                     | (833)            | 3,659,126              | 3,659,959                              | 0%             | 358,755                |
| Nonoperating revenue, net                                | 1,433,771        | 5,570,150              | 4,136,379                              | -<br>288%      | 2,262,961              |
| Change in net position before capital grant contribution | (1,723,055)      | 3,789,796              | 5,512,851                              | (320)%         | 3,800,421              |
| Capital grant contributions                              | 22,500           | 137,443                | 114,943                                | 511%           | (1,232,582)<br>841,406 |
| Change in net position                                   | \$ (1,700,555)   | \$ 3,927,239           | \$ 5,627,794                           | 331%           | \$ (391,176)           |
| ₩ I "                                                    | 1.7. 2212231     | 7 -, 747 1400          | 7 0,021,107                            | 00170          | Ψ (331,170)            |

# Statements of Revenues, Expenses, and Changes in Net Position For the Ten Months Ended April 30, 2016 and 2015 (Unaudited)

Revised

|                                                           |    |              | •             | Variance<br>Favorable | %      |    | Prior        |
|-----------------------------------------------------------|----|--------------|---------------|-----------------------|--------|----|--------------|
|                                                           |    | Budget       | Actual        | (Unfavorable)         | Change |    | Year         |
| Operating revenues:                                       |    | 200301       | 710000        | (0.11.11.11.11.11)    |        |    |              |
| Aviation revenue:                                         |    |              |               |                       |        |    |              |
| Landing fees                                              | \$ | 20,272,978   | \$ 20,797,879 | \$ 524,901            | 3%     | \$ | 19,625,326   |
| Aircraft parking fees                                     | •  | 2,396,085    | 2,249,127     | (146,958)             | (6)%   |    | 2,271,916    |
| Building rentals                                          |    | 44,344,212   | 44,297,315    | (46,897)              | (0)%   |    | 42,397,849   |
| Security surcharge                                        |    | 23,070,675   | 22,263,961    | (806,714)             | (3)%   |    | 22,108,274   |
| CUPPS Support Charges                                     |    | 1,005,439    | 1,005,450     | ` 11                  | 0%     |    | 939,280      |
| Other aviation revenue                                    |    | 1,320,170    | 1,333,176     | 13,006                | 1%     |    | 1,321,344    |
| Terminal rent non-airline                                 |    | 1,190,113    | 811,010       | (379,103)             | (32)%  |    | 1,026,073    |
| Terminal concessions                                      |    | 17,550,598   | 19,640,008    | 2,089,410             | 12%    |    | 17,718,276   |
| Rental car license fees                                   |    | 21,144,941   | 22,040,141    | 895,200               | 4%     |    | 21,571,962   |
| Rental car center cost recovery                           |    | 173,056      | 495,341       | 322,285               | -      |    |              |
| License fees other                                        |    | 3,778,593    | 3,645,260     | (133,333)             | (4)%   |    | 3,643,065    |
| Parking revenue                                           |    | 31,798,448   | 35,413,084    | 3,614,636             | 11%    |    | 32,170,950   |
| Ground transportation permits and citations               |    | 3,528,446    | 4,346,215     | 817,769               | 23%    |    | 2,638,218    |
| Ground rentals                                            |    | 10,841,158   | 12,122,877    | 1,281,719             | 12%    |    | 9,566,797    |
| Grant reimbursements                                      |    | 243,200      | 243,930       | 730                   | 0%     |    | 243,130      |
| Other operating revenue                                   |    | 394,421      | 705,604       | 311,183               | 79%    |    | 603,029      |
| Total operating revenues                                  |    | 183,052,533  | 191,410,378   | 8,357,845             | 5%     | _  | 177,845,489  |
| rotal operating foreliads                                 | •  | ,            |               |                       |        |    | 111,010,100  |
| Operating expenses:                                       |    |              |               |                       |        |    |              |
| Salaries and benefits                                     |    | 37,411,728   | 35,244,032    | 2,167,696             | 6%     |    | 38,919,094   |
| Contractual services                                      |    | 31,453,063   | 30,609,024    | 844,039               | 3%     |    | 26,172,278   |
| Safety and security                                       |    | 21,373,046   | 21,215,181    | 157,865               | 1%     |    | 20,421,285   |
| Space rental                                              |    | 8,690,424    | 8,630,868     | 59,556                | 1%     |    | 8,694,663    |
| Utilities                                                 |    | 10,400,756   | 9,446,523     | 954,233               | 9%     |    | 8,644,957    |
| Maintenance                                               |    | 12,108,112   | 11,930,485    | 177,627               | 1%     |    | 11,734,889   |
| Equipment and systems                                     |    | 463,892      | 418,692       | 45,200                | 10%    |    | 182,745      |
| Materials and supplies                                    |    | 348,484      | 401,153       | (52,669)              | (15)%  |    | 352,074      |
| Insurance                                                 |    | 1,102,065    | 792,306       | 309,759               | 28%    |    | 882,906      |
| Employee development and support                          |    | 1,131,331    | 971,112       | 160,219               | 14%    |    | 807,773      |
| Business development                                      |    | 2,359,589    | 1,866,920     | 492,669               | 21%    |    | 2,104,811    |
| Equipment rentals and repairs                             |    | 3,205,071    | 2,597,926     | 607,145               | 19%    |    | 2,636,435    |
| Total operating expenses                                  |    | 130,047,561  | 124,124,222   | 5,923,339             | 5%     |    | 121,553,910  |
| Depreciation                                              |    | 70,822,446   | 70,822,446    |                       | 0%     |    | 67,568,493   |
| Operating income (loss)                                   | ,  | (17,817,474) | (3,536,290)   | 14,281,184            | 070    |    | (11,276,914) |
| Operating income (1033)                                   |    | (11,011,414) | (0,000,200)   | 14,201,104            |        |    | (11,210,014) |
| Nonoperating revenue (expenses):                          |    |              |               |                       |        |    |              |
| Passenger facility charges                                |    | 31,905,828   | 32,844,576    | 938,748               | 3%     |    | 30,967,475   |
| Customer facility charges (Rental Car Center)             |    | 27,556,451   | 27,671,770    | 115,319               | 0%     |    | 26,474,796   |
| Quieter Home Program                                      |    | (2,740,269)  | (3,557,316)   | (817,047)             | (30)%  |    | (2,395,654)  |
| Interest income                                           |    | 4,008,595    | 4,888,271     | 879,676               | 22%    |    | 4,852,673    |
| BAB interest rebate                                       |    | 3,859,349    | 3,871,504     | 12,155                | 0%     |    | 3,859,014    |
| Interest expense                                          |    | (48,024,027) | (48,368,288)  | (344,261)             | (1)%   |    | (51,530,926) |
| Bond amortization                                         |    | 3,542,202    | 3,542,202     | -                     | 0%     |    | 3,614,073    |
| Other nonoperating income (expenses)                      |    | (8,333)      | 5,004,708     | 5,013,041             | -      |    | 1,194,439    |
| Nonoperating revenue, net                                 |    | 20,099,796   | 25,897,427    | 5,797,631             | 29%    |    | 17,035,890   |
| Change in net position before capital grant contributions |    | 2,282,322    | 22,361,137    | 20,078,815            | 880%   |    | 5,758,976    |
| Capital grant contributions                               |    | 11,520,853   | 10,435,315    | (1,085,538)           | (9)%   |    | 3,894,424    |
| Change in net position                                    | \$ | 13,803,175   | \$ 32,796,452 | \$ 18,993,277         | 138%   | \$ | 9,653,400    |
|                                                           |    |              |               |                       |        |    |              |