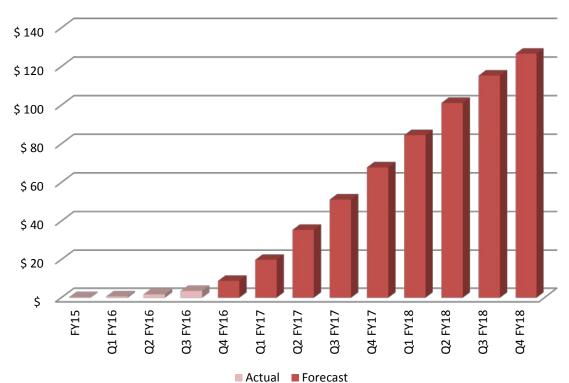

# **BUDGET WORKSHOP:**

8. DISCUSSION REGARDING THE SAN DIEGO COUNTY REGIONAL AIRPORT AUTHORITY FISCAL YEAR 2017 PROPOSED BUDGET AND FISCAL YEAR 2018 PROPOSED CONCEPTUAL BUDGET:

RECOMMENDATION: Discuss the Fiscal Year 2017 Proposed Budget and Fiscal Year 2018 Proposed Conceptual Budget.

Presented by: Scott Brickner, Vice President, Finance & Asset Management/Treasurer