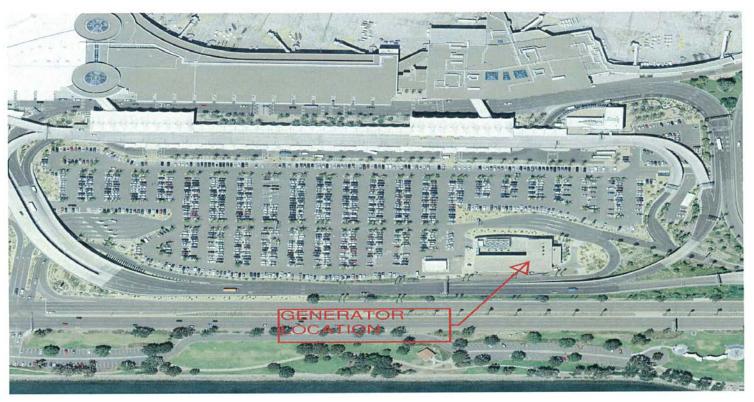

de to facility installed in 2001
- Replace carpet with vinyl flooring, remove wallpaper, paint entire facility and install stainless steel wainscot
- Install magnetic stanchions upstairs/downstairs to improve passenger flow
- Replace/repair inspection booths
- Replace baggage carousel to expedite customer processing

#### **Strategies:**

- Customer
- Operations

| 5 | Enhance customer service / revenue / cost savings |
|---|---------------------------------------------------|
| 5 | Enhance customer service / revenue / cost savings |

| SANDIEGO<br>INTERNATIONAL AIRPORT. |
|------------------------------------|
| <br>LETIC CO                       |

| Estimated Cost | Duration  |
|----------------|-----------|
| \$6,317,800    | 17 months |

## Replace Generator at Central Utility Plant





### Replace Generator at Central Utility Plant

### Scope:

- Replace existing emergency power generator to handle CUP and future Parking Plaza IT equipment, security system & booth lighting
- Infrastructure to connect new generator in Parking Plaza project
- Provides higher capacity for future power needs

2

#### **Strategies:**

- Financial
- Operations

Preserve physical plant functions – Fire/Life/Safety, M/E/P and Core Network

| Estimated Cost | Duration  |
|----------------|-----------|
| \$6,100,000    | 12 months |



### **Facilities Condition Assessment**





### **Facilities Condition Assessment**

### Scope:

Provide a roadmap towards the 20-yr strategic planning (2021)

2

- Provides definitive long & short range understanding of costs associated with facilities mainten