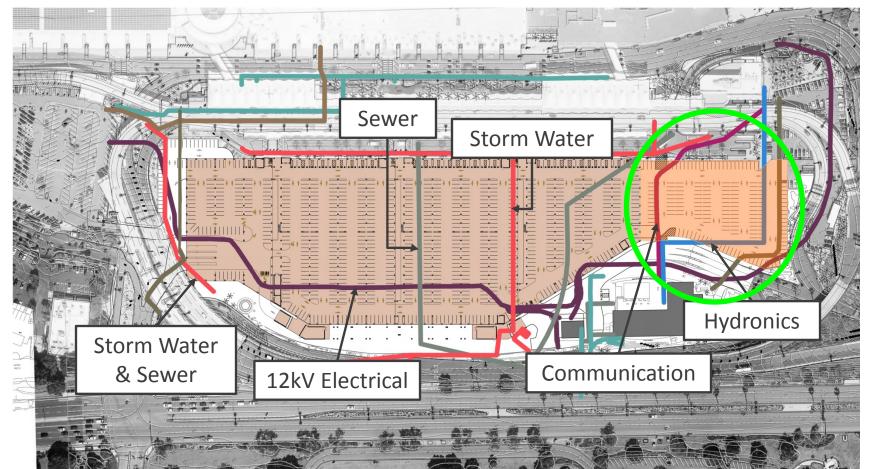

# **BOARD BUSINESS:**

7. APPROVE AND ADOPT A MID-YEAR ADJUSTMENT OF THE CAPITAL PROGRAM BUDGET FOR FISCAL YEARS 2016-2020 TO FUND AN INCREASE IN THE TERMINAL 2 PARKING PLAZA PROGRAM BUDGET; AND APPROVE AND AUTHORIZE THE PRESIDENT/CEO TO NEGOTIATE AND EXECUTE A FIRST AMENDMENT TO THE SWINERTON BUILDERS, INC., AGREEMENT TO ESTABLISH A MAXIMUM CONTRACT VALUE AND TO NEGOTIATE AND EXECUTE FUTURE WORK AUTHORIZATIONS AND A FUTURE GUARANTEED MAXIMUM PRICE AMENDMENT:

RECOMMENDATION: Adopt Resolution No. 2016-0046, approving and adopting a mid-year adjustment to the Fiscal Year 2016-2020 Capital Program Budget to fund an increase in the Terminal 2 Parking Plaza budget of \$45,720,000 for a Validated Program budget of \$127,800,000.

Adopt Resolution No. 2016-0047, approving and authorizing the President/CEO to negotiate and execute: 1) a First Amendment (the "Validation Amendment") to the Agreement with Swinerton Builders, Inc., establishing a Maximum Project Budget of \$99,800,000 and a Master Project Schedule for the design and construction of the Terminal 2 Parking Plaza; 2) Work Authorizations and a