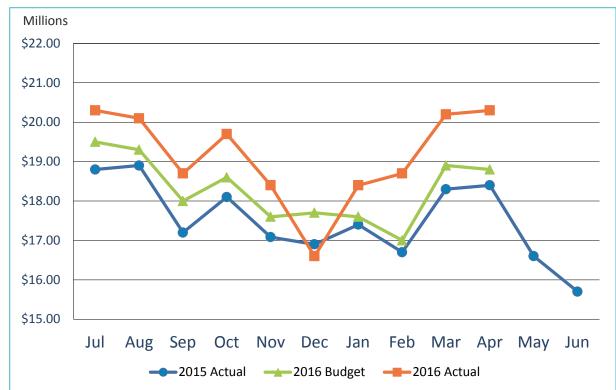

# SAN DIEGO COUNTY REGIONAL AIRPORT AUTHORITY Statements of Revenues, Expenses, and Changes in Net Position For the Month Ended April 30, 2016 (Unaudited) Revised

|                                                          | Budget           | Actual                 | Variance<br>Favorable<br>(Unfavorable) | %              | Prior                  |
|----------------------------------------------------------|------------------|------------------------|----------------------------------------|----------------|------------------------|
| Operating revenues:                                      | Duaget           | Actual                 | (Omavorable)                           | Change         | Year                   |
| Aviation revenue:                                        |                  |                        |                                        |                |                        |
| Landing fees                                             | \$ 2,065,712     | \$ 2,175,066           | \$ 109,354                             | 5%             | \$ 2,041,518           |
| Aircraft parking Fees                                    | 239,608          | 221,526                | (18,082)                               | (8)%           | 226,320                |
| Building rentals                                         | 4,435,642        | 4,480,612              | 44,970                                 | 1%             |                        |
| Security surcharge                                       | 2,307,068        | 2,304,985              | (2,083)                                | (0)%           | 4,249,781              |
| CUPPS Support Charges                                    | 100,544          | 100,545                | (2,000)                                | 0%             | 2,210,825              |
| Other aviation revenue                                   | 130,403          | 129,254                | (1,149)                                | (1)%           | 93,750                 |
| Terminal rent non-airline                                | 119,291          | 110,440                | (8,851)                                | (7)%           | 132,974                |
| Terminal concessions                                     | 1,830,254        | 2,160,105              | 329,851                                | 18%            | 102,767                |
| Rental car license fees                                  | 2,221,557        | 2,380,399              | 158,842                                | 7%             | 1,863,833              |
| Rental car center cost recovery                          | 173,056          | 147,654                | (25,402)                               | 170            | 2,325,396              |
| License fees other                                       | 351,779          | 372,457                | 20,678                                 | -<br>6%        | 050.004                |
| Parking revenue                                          | 3,045,016        | 3,675,739              | 630,723                                | 21%            | 358,361                |
| Ground transportation permits and citations              | 340,386          | 408,528                |                                        |                | 3,390,976              |
| Ground rentals                                           | 1,471,852        | 1,551,159              | 68,142                                 | 20%            | 286,683                |
| Grant reinbursements                                     |                  |                        | 79,307                                 | 5%             | 1,019,860              |
| Other operating revenue                                  | 24,000<br>39,441 | 24,000                 | E0 020                                 | 0%             | 24,000                 |
| Total operating revenues                                 | 18,895,609       | 89,473                 | 50,032                                 | 127%           | 97,950                 |
| Total operating revenues                                 | 10,030,003       | 20,331,942             | 1,436,333                              | 8%             | 18,424,994             |
| Operating expenses:                                      |                  |                        |                                        |                |                        |
| Salaries and benefits                                    | 3,523,043        | 3,145,755              | 377,288                                | 11%            | E 450 070              |
| Contractual services                                     | 3,302,831        | 3,437,477              | (134,646)                              |                | 5,156,070              |
| Safety and security                                      | 1,998,762        | 2,344,989              | (346,227)                              | (4)%<br>(47)9/ | 3,887,339              |
| Space rental                                             | 869,049          | 2,344,369<br>870,450   | (340,227)                              | (17)%          | 2,687,942              |
| Utilities                                                | 978,358          | 805,589                | 172,769                                | (0)%<br>18%    | 869,289                |
| Maintenance                                              | 1,190,708        | 1,674,038              | (483,330)                              |                | 775,311                |
| Equipment and systems                                    | 81,311           | 43,960                 | 37,351                                 | (41)%<br>46%   | 1,713,304              |
| Materials and supplies                                   | 36,080           | 40,850                 |                                        |                | 37,636                 |
| Insurance                                                | 110,207          | 81,915                 | (4,770)                                | (13)%          | 48,035                 |
| Employee development and support                         | 107,091          | 88,179                 | 28,292                                 | 26%            | 88,586                 |
| Business development                                     | 257,733          | 170,456                | 18,912                                 | 18%            | 111,287                |
| Equipment rentals and repairs                            | 321,043          |                        | 87,277                                 | 34%            | 361,501                |
| Total operating expenses                                 | 12,776,216       | 132,419<br>12,836,077  | 188,624                                | 59%            | 365,856                |
| Total operating expenses                                 | 12,770,210       | 12,030,077             | (59,861)                               | (0)%           | 16,102,156             |
| Depreciation                                             | 9,276,219        | 9,276,219              |                                        |                | 7.055.044              |
| Operating income (loss)                                  | (3,156,826)      | (1,780,354)            | 1,376,472                              | 4.40/          | 7,355,841              |
| operating moonic (1999)                                  | (0,100,020)      | (1,700,334)            | 1,370,472                              | 44%            | (5,033,003)            |
| Nonoperating revenue (expenses):                         |                  |                        |                                        |                |                        |
| Passenger facility charges                               | 3,222,314        | 2,926,399              | (295,915)                              | (9)%           | 2 640 520              |
| Customer facility charges (Rental Car Center)            | 2,997,634        | 2,799,312              | (198,322)                              | (3) %          | 2,640,538              |
| Quieter Home Program                                     | (272,344)        | (757,797)              | (485,453)                              | (178)%         | 2,852,784              |
| Interest income                                          | 365,828          | 430,034                | 64,206                                 | 18%            | (269,044)              |
| BAB interest rebate                                      | 385,935          | 385,851                | (84)                                   | 1070           | 472,018                |
| Interest expense                                         | (5,616,220)      | (4,224,232)            |                                        | 250/           | 385,851                |
| Bond amortization cost                                   | 351,457          | (4,224,232)<br>351,457 | 1,391,988                              | 25%            | (4,903,442)            |
| Other nonoperating income (expenses)                     | (833)            | 3,659,126              | 3,659,959                              | 0%             | 358,755                |
| Nonoperating revenue, net                                | 1,433,771        | 5,570,150              | 4,136,379                              | -<br>288%      | 2,262,961              |
| Change in net position before capital grant contribution | (1,723,055)      | 3,789,796              | 5,512,851                              | (320)%         | 3,800,421              |
| Capital grant contributions                              | 22,500           | 137,443                | 114,943                                | 511%           | (1,232,582)<br>841,406 |
| Change in net position                                   | \$ (1,700,555)   | \$ 3,927,239           | \$ 5,627,794                           | 331%           | \$ (391,176)           |
| ₩ I "                                                    | 1.7. 2212231     | 7 -, 747 1400          | 7 0,021,107                            | 00170          | Ψ (331,170)            |

# Statements of Revenues, Expenses, and Changes in Net Position For the Ten Months Ended April 30, 2016 and 2015 (Unaudited)

Revised

|                                                           |    |              | •             | Variance<br>Favorable | %      |    | Prior        |
|-----------------------------------------------------------|----|--------------|---------------|-----------------------|--------|----|--------------|
|                                                           |    | Budget       | Actual        | (Unfavorable)         | Change |    | Year         |
| Operating revenues:                                       |    | 200301       | 710000        | (0.11.11.11.11.11)    |        |    |              |
| Aviation revenue:                                         |    |              |               |                       |        |    |              |
| Landing fees                                              | \$ | 20,272,978   | \$ 20,797,879 | \$ 524,901            | 3%     | \$ | 19,625,326   |
| Aircraft parking fees                                     | •  | 2,396,085    | 2,249,127     | (146,958)             | (6)%   |    | 2,271,916    |
| Building rentals                                          |    | 44,344,212   | 44,297,315    | (46,897)              | (0)%   |    | 42,397,849   |
| Security surcharge                                        |    | 23,070,675   | 22,263,961    | (806,714)             | (3)%   |    | 22,108,274   |
| CUPPS Support Charges                                     |    | 1,005,439    | 1,005,450     | ` 11                  | 0%     |    | 939,280      |
| Other aviation revenue                                    |    | 1,320,170    | 1,333,176     | 13,006                | 1%     |    | 1,321,344    |
| Terminal rent non-airline                                 |    | 1,190,113    | 811,010       | (379,103)             | (32)%  |    | 1,026,073    |
| Terminal concessions                                      |    | 17,550,598   | 19,640,008    | 2,089,410             | 12%    |    | 17,718,276   |
| Rental car license fees                                   |    | 21,144,941   | 22,040,141    | 895,200               | 4%     |    | 21,571,962   |
| Rental car center cost recovery                           |    | 173,056      | 495,341       | 322,285               | -      |    |              |
| License fees other                                        |    | 3,778,593    | 3,645,260     | (133,333)             | (4)%   |    | 3,643,065    |
| Parking revenue                                           |    | 31,798,448   | 35,413,084    | 3,614,636             | 11%    |    | 32,170,950   |
| Ground transportation permits and citations               |    | 3,528,446    | 4,346,215     | 817,769               | 23%    |    | 2,638,218    |
| Ground rentals                                            |    | 10,841,158   | 12,122,877    | 1,281,719             | 12%    |    | 9,566,797    |
| Grant reimbursements                                      |    | 243,200      | 243,930       | 730                   | 0%     |    | 243,130      |
| Other operating revenue                                   |    | 394,421      | 705,604       | 311,183               | 79%    |    | 603,029      |
| Total operating revenues                                  |    | 183,052,533  | 191,410,378   | 8,357,845             | 5%     | _  | 177,845,489  |
| rotal operating foreliads                                 | •  | ,            |               |                       |        |    | 111,010,100  |
| Operating expenses:                                       |    |              |               |                       |        |    |              |
| Salaries and benefits                                     |    | 37,411,728   | 35,244,032    | 2,167,696             | 6%     |    | 38,919,094   |
| Contractual services                                      |    | 31,453,063   | 30,609,024    | 844,039               | 3%     |    | 26,172,278   |
| Safety and security                                       |    | 21,373,046   | 21,215,181    | 157,865               | 1%     |    | 20,421,285   |
| Space rental                                              |    | 8,690,424    | 8,630,868     | 59,556                | 1%     |    | 8,694,663    |
| Utilities                                                 |    | 10,400,756   | 9,446,523     | 954,233               | 9%     |    | 8,644,957    |
| Maintenance                                               |    | 12,108,112   | 11,930,485    | 177,627               | 1%     |    | 11,734,889   |
| Equipment and systems                                     |    | 463,892      | 418,692       | 45,200                | 10%    |    | 182,745      |
| Materials and supplies                                    |    | 348,484      | 401,153       | (52,669)              | (15)%  |    | 352,074      |
| Insurance                                                 |    | 1,102,065    | 792,306       | 309,759               | 28%    |    | 882,906      |
| Employee development and support                          |    | 1,131,331    | 971,112       | 160,219               | 14%    |    | 807,773      |
| Business development                                      |    | 2,359,589    | 1,866,920     | 492,669               | 21%    |    | 2,104,811    |
| Equipment rentals and repairs                             |    | 3,205,071    | 2,597,926     | 607,145               | 19%    |    | 2,636,435    |
| Total operating expenses                                  |    | 130,047,561  | 124,124,222   | 5,923,339             | 5%     |    | 121,553,910  |
| Depreciation                                              |    | 70,822,446   | 70,822,446    |                       | 0%     |    | 67,568,493   |
| Operating income (loss)                                   | ,  | (17,817,474) | (3,536,290)   | 14,281,184            | 070    |    | (11,276,914) |
| Operating income (1033)                                   |    | (11,011,414) | (0,000,200)   | 14,201,104            |        |    | (11,210,014) |
| Nonoperating revenue (expenses):                          |    |              |               |                       |        |    |              |
| Passenger facility charges                                |    | 31,905,828   | 32,844,576    | 938,748               | 3%     |    | 30,967,475   |
| Customer facility charges (Rental Car Center)             |    | 27,556,451   | 27,671,770    | 115,319               | 0%     |    | 26,474,796   |
| Quieter Home Program                                      |    | (2,740,269)  | (3,557,316)   | (817,047)             | (30)%  |    | (2,395,654)  |
| Interest income                                           |    | 4,008,595    | 4,888,271     | 879,676               | 22%    |    | 4,852,673    |
| BAB interest rebate                                       |    | 3,859,349    | 3,871,504     | 12,155                | 0%     |    | 3,859,014    |
| Interest expense                                          |    | (48,024,027) | (48,368,288)  | (344,261)             | (1)%   |    | (51,530,926) |
| Bond amortization                                         |    | 3,542,202    | 3,542,202     | -                     | 0%     |    | 3,614,073    |
| Other nonoperating income (expenses)                      |    | (8,333)      | 5,004,708     | 5,013,041             | -      |    | 1,194,439    |
| Nonoperating revenue, net                                 |    | 20,099,796   | 25,897,427    | 5,797,631             | 29%    |    | 17,035,890   |
| Change in net position before capital grant contributions |    | 2,282,322    | 22,361,137    | 20,078,815            | 880%   |    | 5,758,976    |
| Capital grant contributions                               |    | 11,520,853   | 10,435,315    | (1,085,538)           | (9)%   |    | 3,894,424    |
| Change in net position                                    | \$ | 13,803,175   | \$ 32,796,452 | \$ 18,993,277         | 138%   | \$ | 9,653,400    |
|                                                           |    |              |               |                       |        |    |              |