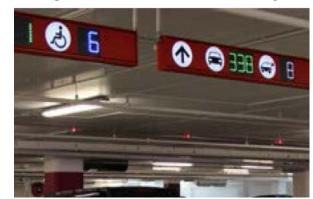

# **BOARD BUSINESS:**

7. APPROVE AND ADOPT A MID-YEAR ADJUSTMENT OF THE CAPITAL PROGRAM BUDGET FOR FISCAL YEARS 2016-2020 TO FUND AN INCREASE IN THE TERMINAL 2 PARKING PLAZA PROGRAM BUDGET; AND APPROVE AND AUTHORIZE THE PRESIDENT/CEO TO NEGOTIATE AND EXECUTE A FIRST AMENDMENT TO THE SWINERTON BUILDERS, INC., AGREEMENT TO ESTABLISH A MAXIMUM CONTRACT VALUE AND TO NEGOTIATE AND EXECUTE FUTURE WORK AUTHORIZATIONS AND A FUTURE GUARANTEED MAXIMUM PRICE AMENDMENT:

RECOMMENDATION: Adopt Resolution No. 2016-0046, approving and adopting a mid-year adjustment to the Fiscal Year 2016-2020 Capital Program Budget to fund an increase in the Terminal 2 Parking Plaza budget of \$45,720,000 for a Validated Program budget of \$127,800,000.