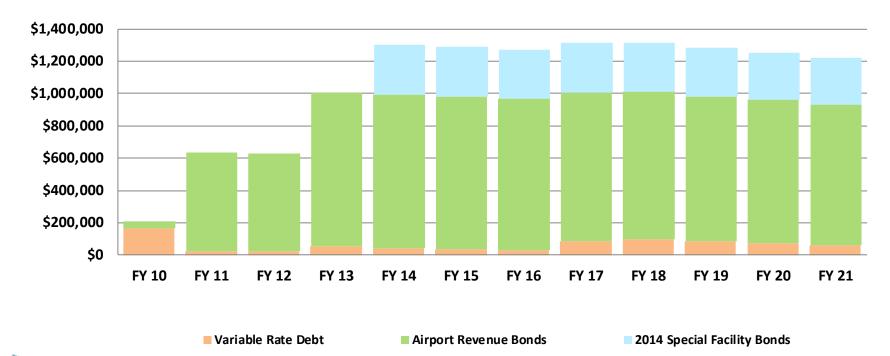

|  |  |  |  |
| Variable Rate Debt            | -           | 57,100     | 29,739     | -         | -         | -         | 86,839       |  |  |  |  |
| Federal Grants                | 18,653      | 1,350      | 9,135      | -         | 26,000    | -         | 55,138       |  |  |  |  |
| Passenger Facility Charges    | 841         | 27,390     | 16,350     | 980       | 7,500     | -         | 53,060       |  |  |  |  |
| Airport Revenue Bonds         | 30,643      | 347        | -          | -         | -         | -         | 30,990       |  |  |  |  |
| TOTAL SOURCES OF FUNDS        | \$ 552,809  | \$ 154,803 | \$ 160,695 | \$ 49,747 | \$ 87,772 | \$ 10,897 | \$ 1,016,723 |  |  |  |  |



## Total Sources of Funds Pre FY 2017-FY 2021



LET'S GO.

## Aggregate Debt FY 2010 - FY 2021





82

Coverage Ratio, Debt Per Origin & Destination (O&D) Enplanement





# Coverage Ratio, Debt Per Origin & Destination (O&D) Enplanement

|       |        |                                     | _                                 |                               |
|-------|--------|-------------------------------------|-----------------------------------|-------------------------------|
| Fisca | l Year | Outstanding  Debt 1  (in thousands) | Debt per<br>O&D EPAX <sup>2</sup> | Debt<br>Coverage <sup>3</sup> |
| FY    | 2011*  | \$635,298                           | 80.07                             | 3.11                          |
| FY    | 2012*  | \$630,538                           | 78.22                             | 2.81                          |
| FY    | 2013*  | \$1,006,596