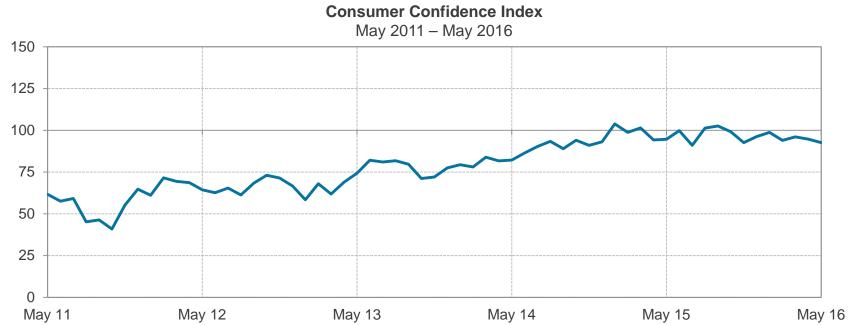

rease from March. Core CPI, excluding food and energy, was up 2.10% for the twelve months ending April, which was down from the 2.20% increase in March. Even discounting the impact of low energy prices, overall inflation remains low.



# Personal Income and Spending

Personal income remained strong in April increasing by 0.40% matching its March increase. Spending was up even stronger increasing by 1.0% in April (its strongest increase since August 2009) compared to no change in March.



# Consumer Confidence Index

The Consumer Confidence Index fell for the second straight month. The Index fell to 92.6 in May, which is down 2.1 points from April's reading of 94.7. Weakness in consumers assessment of the employment market contributed to declines in both current and future expectations.





# **Existing Home Sales Increase**

Existing home sales increased for the second straight month in April to a seasonally adjusted annualized rate of 5.45 million units, which was a 1.7% increase from the prior month and a 6.0% increase from the prior year. Prices and inventory levels were also up in April, which should help support sales in coming months. While recent sales increases are favorable, the rate of sales remains below its most recent high of 5.48 million units reached in July 2015.



# New Home Sales Up Sharply

New homes sales rose by 16.6% in April to a seasonally adjusted annualized rate of 619,000 units, which is well above expectations and was the largest monthly increase since January 1992. New home sales are up 23.8% year-over-year and are at the highest monthly rat