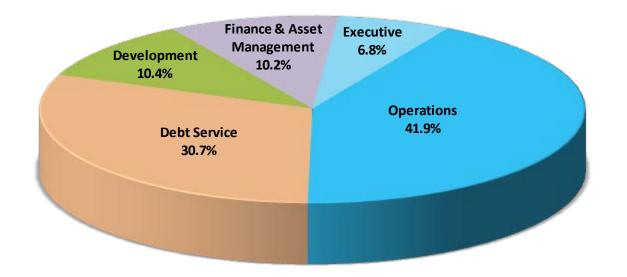

# SAN DIEGO COUNTY REGIONAL AIRPORT AUTHORITY Statements of Revenues, Expenses, and Changes in Net Position For the Month Ended April 30, 2016 (Unaudited) Revised

|                                                          | Budget           | Actual                 | Variance<br>Favorable<br>(Unfavorable) | %              | Prior                  |
|----------------------------------------------------------|------------------|------------------------|----------------------------------------|----------------|------------------------|
| Operating revenues:                                      | Duaget           | Actual                 | (Omavorable)                           | Change         | Year                   |
| Aviation revenue:                                        |                  |                        |                                        |                |                        |
| Landing fees                                             | \$ 2,065,712     | \$ 2,175,066           | \$ 109,354                             | 5%             | \$ 2,041,518           |
| Aircraft parking Fees                                    | 239,608          | 221,526                | (18,082)                               | (8)%           | 226,320                |
| Building rentals                                         | 4,435,642        | 4,480,612              | 44,970                                 | 1%             |                        |
| Security surcharge                                       | 2,307,068        | 2,304,985              | (2,083)                                | (0)%           | 4,249,781              |
| CUPPS Support Charges                                    | 100,544          | 100,545                | (2,000)                                | 0%             | 2,210,825              |
| Other aviation revenue                                   | 130,403          | 129,254                | (1,149)                                | (1)%           | 93,750                 |
| Terminal rent non-airline                                | 119,291          | 110,440                | (8,851)                                | (7)%           | 132,974                |
| Terminal concessions                                     | 1,830,254        | 2,160,105              | 329,851                                | 18%            | 102,767                |
| Rental car license fees                                  | 2,221,557        | 2,380,399              | 158,842                                | 7%             | 1,863,833              |
| Rental car center cost recovery                          | 173,056          | 147,654                | (25,402)                               | 170            | 2,325,396              |
| License fees other                                       | 351,779          | 372,457                | 20,678                                 | -<br>6%        | 050.004                |
| Parking revenue                                          | 3,045,016        | 3,675,739              | 630,723                                | 21%            | 358,361                |
| Ground transportation permits and citations              | 340,386          | 408,528                |                                        |                | 3,390,976              |
| Ground rentals                                           | 1,471,852        | 1,551,159              | 68,142                                 | 20%            | 286,683                |
| Grant reinbursements                                     |                  |                        | 79,307                                 | 5%             | 1,019,860              |
| Other operating revenue                                  | 24,000<br>39,441 | 24,000                 | E0 020                                 | 0%             | 24,000                 |
| Total operating revenues                                 | 18,895,609       | 89,473                 | 50,032                                 | 127%           | 97,950                 |
| Total operating revenues                                 | 10,030,003       | 20,331,942             | 1,436,333                              | 8%             | 18,424,994             |
| Operating expenses:                                      |                  |                        |                                        |                |                        |
| Salaries and benefits                                    | 3,523,043        | 3,145,755              | 377,288                                | 11%            | E 450 070              |
| Contractual services                                     | 3,302,831        | 3,437,477              | (134,646)                              |                | 5,156,070              |
| Safety and security                                      | 1,998,762        | 2,344,989              | (346,227)                              | (4)%<br>(47)9/ | 3,887,339              |
| Space rental                                             | 869,049          | 2,344,369<br>870,450   | (340,227)                              | (17)%          | 2,687,942              |
| Utilities                                                | 978,358          | 805,589                | 172,769                                | (0)%<br>18%    | 869,289                |
| Maintenance                                              | 1,190,708        | 1,674,038              | (483,330)                              |                | 775,311                |
| Equipment and systems                                    | 81,311           | 43,960                 | 37,351                                 | (41)%<br>46%   | 1,713,304              |
| Materials and supplies                                   | 36,080           | 40,850                 |                                        |                | 37,636                 |
| Insurance                                                | 110,207          | 81,915                 | (4,770)                                | (13)%          | 48,035                 |
| Employee development and support                         | 107,091          | 88,179                 | 28,292                                 | 26%            | 88,586                 |
| Business development                                     | 257,733          | 170,456                | 18,912                                 | 18%            | 111,287                |
| Equipment rentals and repairs                            | 321,043          |                        | 87,277                                 | 34%            | 361,501                |
| Total operating expenses                                 | 12,776,216       | 132,419<br>12,836,077  | 188,624                                | 59%            | 365,856                |
| Total operating expenses                                 | 12,770,210       | 12,030,077             | (59,861)                               | (0)%           | 16,102,156             |
| Depreciation                                             | 9,276,219        | 9,276,219              |                                        |                | 7.055.044              |
| Operating income (loss)                                  | (3,156,826)      | (1,780,354)            | 1,376,472                              | 4.40/          | 7,355,841              |
| operating moonic (1999)                                  | (0,100,020)      | (1,700,334)            | 1,370,472                              | 44%            | (5,033,003)            |
| Nonoperating revenue (expenses):                         |                  |                        |                                        |                |                        |
| Passenger facility charges                               | 3,222,314        | 2,926,399              | (295,915)                              | (9)%           | 2 640 520              |
| Customer facility charges (Rental Car Center)            | 2,997,634        | 2,799,312              | (198,322)                              | (3) %          | 2,640,538              |
| Quieter Home Program                                     | (272,344)        | (757,797)              | (485,453)                              | (178)%         | 2,852,784              |
| Interest income                                          | 365,828          | 430,034                | 64,206                                 | 18%            | (269,044)              |
| BAB interest rebate                                      | 385,935          | 385,851                | (84)                                   | 1070           | 472,018                |
| Interest expense                                         | (5,616,220)      | (4,224,232)            |                                        | 250/           | 385,851                |
| Bond amortization cost                                   | 351,457          | (4,224,232)<br>351,457 | 1,391,988                              | 25%            | (4,903,442)            |
| Other nonoperating income (expenses)                     | (833)            | 3,659,126              | 3,659,959                              | 0%             | 358,755                |
| Nonoperating revenue, net                                | 1,433,771        | 5,570,150              | 4,136,379                              | -<br>288%      | 2,262,961              |
| Change in net position before capital grant contribution | (1,723,055)      | 3,789,796              | 5,512,851                              | (320)%         | 3,800,421              |
| Capital grant contributions                              | 22,500           | 137,443                | 114,943                                | 511%           | (1,232,582)<br>841,406 |
| Change in net position                                   | \$ (1,700,555)   | \$ 3,927,239           | \$ 5,627,794                           | 331%           | \$ (391,176)           |
| ₩ I "                                                    | 1.7. 2212231     | 7 -, 747 1400          | 7 0,021,107                            | 00170          | Ψ (331,170)            |

# Statements of Revenues, Expenses, and Changes in Net Position For the Ten Months Ended April 30, 2016 and 2015 (Unaudited)

Revised

|                                                           |    |              | •             | Variance<br>Favorable | %      |    | Prior        |
|-----------------------------------------------------------|----|--------------|---------------|-----------------------|--------|----|--------------|
|                                                           |    | Budget       | Actual        | (Unfavorable)         | Change |    | Year         |
| Operating revenues:                                       |    | 200301       | 710000        | (0.11.11.11.11.11)    |        |    |              |
| Aviation revenue:                                         |    |              |               |                       |        |    |              |
| Landing fees                                              | \$ | 20,272,978   | \$ 20,797,879 | \$ 524,901            | 3%     | \$ | 19,625,326   |
| Aircraft parking fees                                     | •  | 2,396,085    | 2,249,127     | (146,958)             | (6)%   |    | 2,271,916    |
| Building rentals                                          |    | 44,344,212   | 44,297,315    | (46,897)              | (0)%   |    | 42,397,849   |
| Security surcharge                                        |    | 23,070,675   | 22,263,961    | (806,714)             | (3)%   |    | 22,108,274   |
| CUPPS Support Charges                                     |    | 1,005,439    | 1,005,450     | ` 11                  | 0%     |    | 939,280      |
| Other aviation revenue                                    |    | 1,320,170    | 1,333,176     | 13,006                | 1%     |    | 1,321,344    |
| Terminal rent non-airline                                 |    | 1,190,113    | 811,010       | (379,103)             | (32)%  |    | 1,026,073    |
| Terminal concessions                                      |    | 17,550,598   | 19,640,008    | 2,089,410             | 12%    |    | 17,718,276   |
| Rental car license fees                                   |    | 21,144,941   | 22,040,141    | 895,200               | 4%     |    | 21,571,962   |
| Rental car center cost recovery                           |    | 173,056      | 495,341       | 322,285               | -      |    |              |
| License fees other                                        |    | 3,778,593    | 3,645,260     | (133,333)             | (4)%   |    | 3,643,065    |
| Parking revenue                                           |    | 31,798,448   | 35,413,084    | 3,614,636             | 11%    |    | 32,170,950   |
| Ground transportation permits and citations               |    | 3,528,446    | 4,346,215     | 817,769               | 23%    |    | 2,638,218    |
| Ground rentals                                            |    | 10,841,158   | 12,122,877    | 1,281,719             | 12%    |    | 9,566,797    |
| Grant reimbursements                                      |    | 243,200      | 243,930       | 730                   | 0%     |    | 243,130      |
| Other operating revenue                                   |    | 394,421      | 705,604       | 311,183               | 79%    |    | 603,029      |
| Total operating revenues                                  |    | 183,052,533  | 191,410,378   | 8,357,845             | 5%     | _  | 177,845,489  |
| rotal operating foreliads                                 | •  | ,            |               |                       |        |    | 111,010,100  |
| Operating expenses:                                       |    |              |               |                       |        |    |              |
| Salaries and benefits                                     |    | 37,411,728   | 35,244,032    | 2,167,696             | 6%     |    | 38,919,094   |
| Contractual services                                      |    | 31,453,063   | 30,609,024    | 844,039               | 3%     |    | 26,172,278   |
| Safety and security                                       |    | 21,373,046   | 21,215,181    | 157,865               | 1%     |    | 20,421,285   |
| Space rental                                              |    | 8,690,424    | 8,630,868     | 59,556                | 1%     |    | 8,694,663    |
| Utilities                                                 |    | 10,400,756   | 9,446,523     | 954,233               | 9%     |    | 8,644,957    |
| Maintenance                                               |    | 12,108,112   | 11,930,485    | 177,627               | 1%     |    | 11,734,889   |
| Equipment and systems                                     |    | 463,892      | 418,692       | 45,200                | 10%    |    | 182,745      |
| Materials and supplies                                    |    | 348,484      | 401,153       | (52,669)              | (15)%  |    | 352,074      |
| Insurance                                                 |    | 1,102,065    | 792,306       | 309,759               | 28%    |    | 882,906      |
| Employee development and support                          |    | 1,131,331    | 971,112       | 160,219               | 14%    |    | 807,773      |
| Business development                                      |    | 2,359,589    | 1,866,920     | 492,669               | 21%    |    | 2,104,811    |
| Equipment rentals and repairs                             |    | 3,205,071    | 2,597,926     | 607,145               | 19%    |    | 2,636,435    |
| Total operating expenses                                  |    | 130,047,561  | 124,124,222   | 5,923,339             | 5%     |    | 121,553,910  |
| Depreciation                                              |    | 70,822,446   | 70,822,446    |                       | 0%     |    | 67,568,493   |
| Operating income (loss)                                   | ,  | (17,817,474) | (3,536,290)   | 14,281,184            | 070    |    | (11,276,914) |
| Operating income (1033)                                   |    | (11,011,414) | (0,000,200)   | 14,201,104            |        |    | (11,210,014) |
| Nonoperating revenue (expenses):                          |    |              |               |                       |        |    |              |
| Passenger facility charges                                |    | 31,905,828   | 32,844,576    | 938,748               | 3%     |    | 30,967,475   |
| Customer facility charges (Rental Car Center)             |    | 27,556,451   | 27,671,770    | 115,319               | 0%     |    | 26,474,796   |
| Quieter Home Program                                      |    | (2,740,269)  | (3,557,316)   | (817,047)             | (30)%  |    | (2,395,654)  |
| Interest income                                           |    | 4,008,595    | 4,888,271     | 879,676               | 22%    |    | 4,852,673    |
| BAB interest rebate                                       |    | 3,859,349    | 3,871,504     | 12,155                | 0%     |    | 3,859,014    |
| Interest expense                                          |    | (48,024,027) | (48,368,288)  | (344,261)             | (1)%   |    | (51,530,926) |
| Bond amortization                                         |    | 3,542,202    | 3,542,202     | -                     | 0%     |    | 3,614,073    |
| Other nonoperating income (expenses)                      |    | (8,333)      | 5,004,708     | 5,013,041             | -      |    | 1,194,439    |
| Nonoperating revenue, net                                 |    | 20,099,796   | 25,897,427    | 5,797,631             | 29%    |    | 17,035,890   |
| Change in net position before capital grant contributions |    | 2,282,322    | 22,361,137    | 20,078,815            | 880%   |    | 5,758,976    |
| Capital grant contributions                               |    | 11,520,853   | 10,435,315    | (1,085,538)           | (9)%   |    | 3,894,424    |
| Change in net position                                    | \$ | 13,803,175   | \$ 32,796,452 | \$ 18,993,277         | 138%   | \$ | 9,653,400    |
|                                                           |    |              |               |                       |        |    |              |