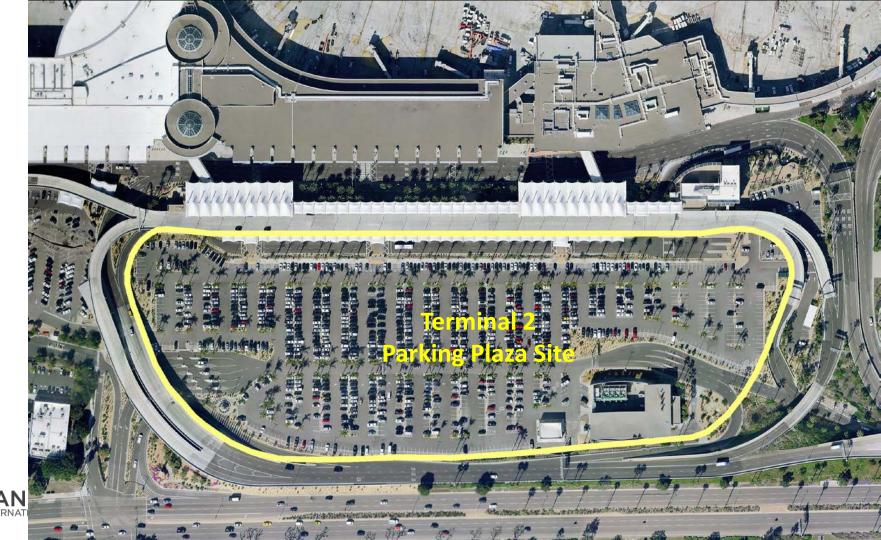

# **BOARD BUSINESS:**

7. APPROVE AND ADOPT A MID-YEAR ADJUSTMENT OF THE CAPITAL PROGRAM BUDGET FOR FISCAL YEARS 2016-2020 TO FUND AN INCREASE IN THE TERMINAL 2 PARKING PLAZA PROGRAM BUDGET; AND APPROVE AND AUTHORIZE THE PRESIDENT/CEO TO NEGOTIATE AND EXECUTE A FIRST AMENDMENT TO THE SWINERTON BUILDERS, INC., AGREEMENT TO ESTABLISH A MAXIMUM CONTRACT VALUE AND TO NEGOTIATE AND EXECUTE FUTURE WORK AUTHORIZATIONS AND A FUTURE GUARANTEED MAXIMUM PRICE AMENDMENT:

RECOMMENDATION: Adopt Resolution No. 2016-0046, approving and adopting a mid-year adjustment to the Fiscal Year 2016-2020 Capital Program Budget to fund an increase in the Terminal 2 Parking Plaza budget of \$45,720,000 for a Validated Program budget of \$127,800,000.

Adopt Resolution No. 2016-0047, approving and authorizing the President/CEO to negotiate and execute: 1) a First Amendment (the "Validation Amendment") to the Agreement with Swinerton Builders, Inc., establishing a Maximum Project Budget of \$99,800,000 and a Master Project Schedule for the design and construction of the Terminal 2 Parking Plaza; 2) Work Authorizations and a

Special Board and Executive/Finance Committee Meeting Agenda Monday, June 13, 2016 Page 4 of 5

Second Amendment ("Guaranteed Maximum Price Amendment") within the Maximum Project Budget after the issuance of the Validation Amendment in order to allow completion of 100% design and construction; and 3) future change orders using uncommitted funds within the Validated Program Budget of \$127,800,000.