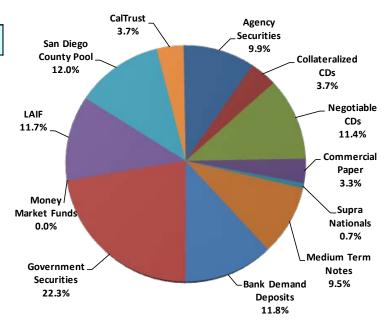

RECOMMENDATION: Accept the report.

3. REVIEW OF THE AUTHORITY'S INVESTMENT REPORT AS OF MARCH 31, 2016:

Geoff Bryant, Manager, Airport Finance, provided a presentation on the Authority's Investment Report as of March 31, 2016, which included the Total Portfolio Summary, Portfolio Composition by Security Type, Portfolio Composition by Credit Rating, Portfolio Composition by Maturity, Benchmark Comparison, Detail of Security Holdings, Portfolio Investment Transactions, Bond Proceeds Summary, and Bond Proceeds Investment Transactions.