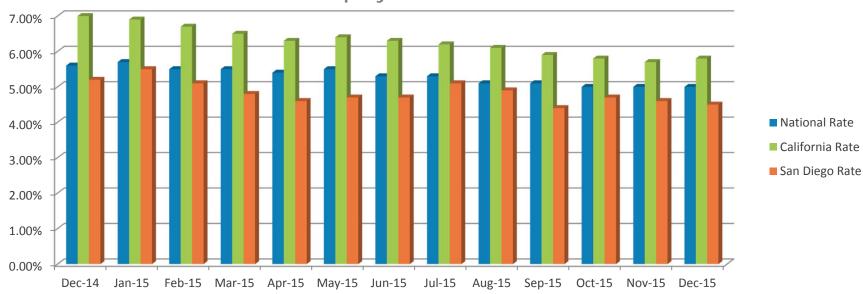

situation report might be weaker than the very strong December jobs report.

#### **Initial Jobless Claims and 4-Week Moving Average**







**Thousands** 

Source: U.S. Department of Labor

### December Unemployment Rates Hold Steady

The National unemployment rate has remained unchanged since October, holding steady at 5.0 percent for December. The National U-6 rate also remained unchanged for December remaining at 9.9 percent, which was the same rate for November. In California the unemployment rate went up 0.1 percentage point from the November rate of 5.7 percent to 5.8 percent for December, and down 1.2 percentage points from one year ago. Locally, San Diego's unemployment rate dropped 0.1 point to 4.5 percent for December from 4.6 percent in November.

#### **Unemployment Rates**



4

### Consumer Price Index

The Consumer Price Index for the twelve months ending November was up 0.50% compared to a 0.20% increase in October. Core CPI, excluding food and energy, was up 2.0% for the twelve months ending November, which was up from the 1.9% increase in October. Inflation has been trending higher recently towards the Federal Reserve's 2% target.



Source: Bureau Of Economic Analysis

### Personal Income and Spending

Personal income rose by 0.30% in November, down from a 0.40% increase in October. Spending rose by 0.30% in November compared to a 0.10% increase in October. Overall, the report suggests that the consumer sector remains solid.

#### Personal Income and Spending (MoM%)



SANDIEGO INTERNATIONAL AIRPORT. LET'S GO.

Source: Bureau Of Economic Analysis

####