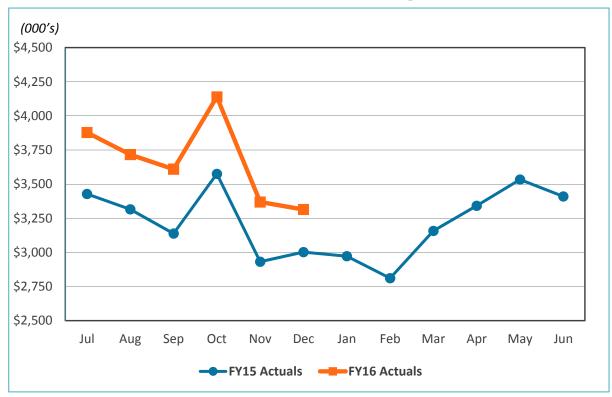

#### FINANCE COMMITTEE NEW BUSINESS

4. REVIEW OF THE UNAUDITED FINANCIAL STATEMENTS FOR THE SIX MONTHS ENDED DECEMBER 31, 2015:

RECOMMENDATION: Accept the report.

Presented by Kathy Kiefer, Senior Director, Finance & Asset Management