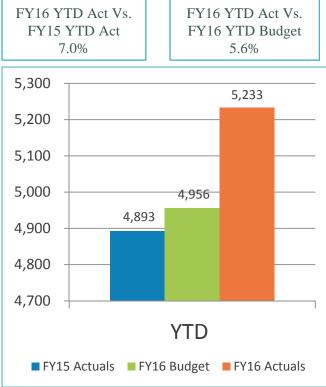

#### FINANCE COMMITTEE NEW BUSINESS

4. REVIEW OF THE UNAUDITED FINANCIAL STATEMENTS FOR THE SIX MONTHS ENDED DECEMBER 31, 2015:

RECOMMENDATION: Accept the report.

Presented by Kathy Kiefer, Senior Director, Finance & Asset Management