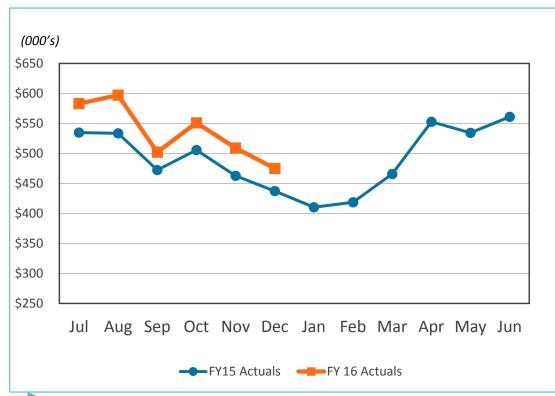

#### FINANCE COMMITTEE NEW BUSINESS

4. REVIEW OF THE UNAUDITED FINANCIAL STATEMENTS FOR THE SIX MONTHS ENDED DECEMBER 31, 2015:

RECOMMENDATION: Accept the report.

Presented by Kathy Kiefer, Senior Director, Finance & Asset Management