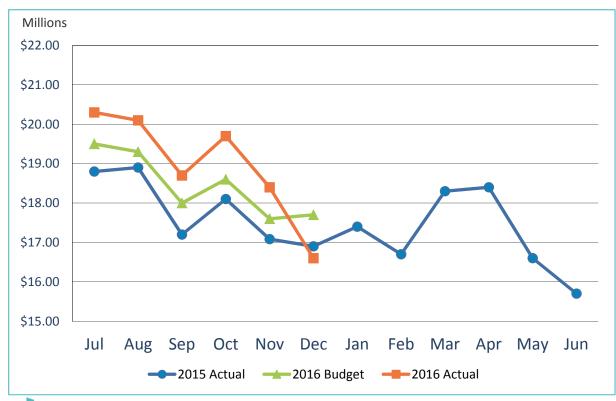

#### FINANCE COMMITTEE NEW BUSINESS

4. REVIEW OF THE UNAUDITED FINANCIAL STATEMENTS FOR THE SIX MONTHS ENDED DECEMBER 31, 2015:

RECOMMENDATION: Accept the report.

Presented by Kathy Kiefer, Senior Director, Finance & Asset Management