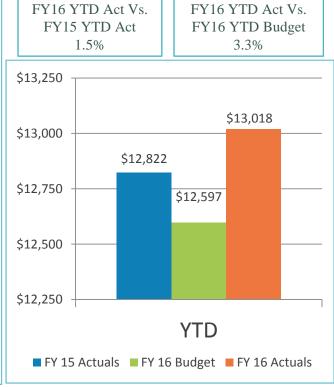

#### FINANCE COMMITTEE NEW BUSINESS

4. REVIEW OF THE UNAUDITED FINANCIAL STATEMENTS FOR THE SIX MONTHS ENDED DECEMBER 31, 2015:

RECOMMENDATION: Accept the report.

Presented by Kathy Kiefer, Senior Director, Finance & Asset Management