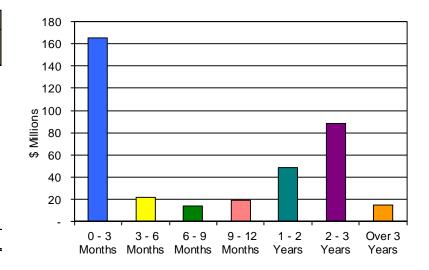

5. REVIEW OF THE AUTHORITY'S INVESTMENT REPORT AS OF DECEMBER 31, 2015:

RECOMMENDATION: Accept the report.

Presented by Geoff Bryant, Manager, Airport Finance