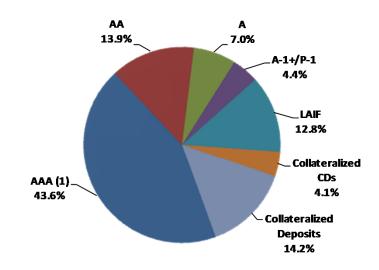

5. REVIEW OF THE AUTHORITY'S INVESTMENT REPORT AS OF DECEMBER 31, 2015:

RECOMMENDATION: Accept the report.

Presented by Geoff Bryant, Manager, Airport Finance