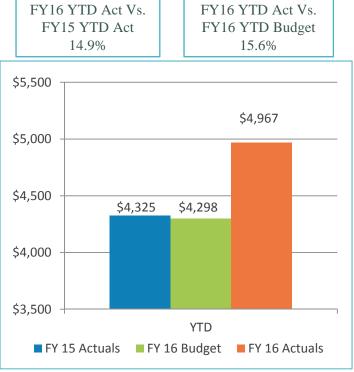

#### FINANCE COMMITTEE NEW BUSINESS

4. REVIEW OF THE UNAUDITED FINANCIAL STATEMENTS FOR THE SIX MONTHS ENDED DECEMBER 31, 2015:

RECOMMENDATION: Accept the report.

Presented by Kathy Kiefer, Senior Director, Finance & Asset Management