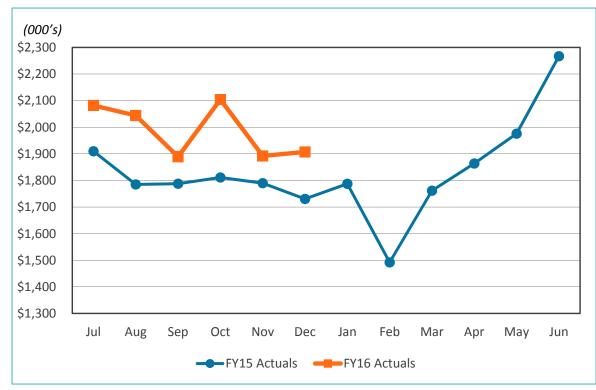

#### FINANCE COMMITTEE NEW BUSINESS

4. REVIEW OF THE UNAUDITED FINANCIAL STATEMENTS FOR THE SIX MONTHS ENDED DECEMBER 31, 2015:

RECOMMENDATION: Accept the report.

Presented by Kathy Kiefer, Senior Director, Finance & Asset Management