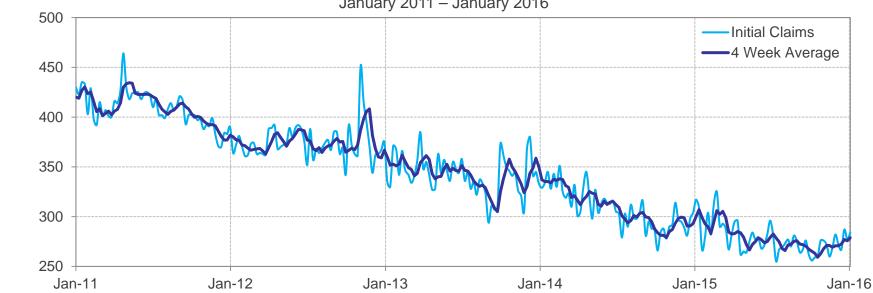

vised Upward

Third quarter GDP (second estimate) was revised upward to 2.1% compared to the advanced estimate of 1.5%. The upward revision was largely due to a larger increase in inventories than originally estimated. This was a positive for the third quarter, but could be a drag on fourth quarter GDP.





Source: Bureau Of Economic Analysis

### Initial Claims For Unemployment

For the week ending January 9, 2016, initial claims for unemployment (seasonally adjusted) rose by 7,000 to 284,000. The 4-week moving average, which helps smooth out some of the weekly volatility, rose by 3,000 to 278,270. The recent trend suggests that the January employment situation report might be weaker than the very strong December jobs report.

#### **Initial Jobless Claims and 4-Week Moving Average**







**Thousands** 

Source: U.S. Department of Labor

### December Unemployment Rates Hold Steady

The National unemployment rate has remained unchanged since October, holding steady at 5.0 percent for December. The National U-6 rate also remained unchanged for December remaining at 9.9 percent, which was the same rate for November. In California the unemployment rate went up 0.1 percentage point from the November rate of 5.7 percent to 5.8 percent for December, and down 1.2 percentage points from one year ago. Locally, San Diego's unemployment rate dropped 0.1 point to 4.5 percent for December from 4.6 percent in November.

#### **Unemployment Rates**



4

### Consumer Price Index

The Consumer Price Index for the twelve months ending November was up 0.50% compared to a 0.20% increase in