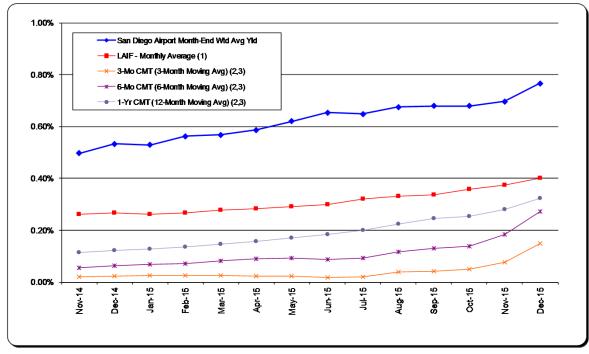

5. REVIEW OF THE AUTHORITY'S INVESTMENT REPORT AS OF DECEMBER 31, 2015:

RECOMMENDATION: Accept the report.

Presented by Geoff Bryant, Manager, Airport Finance