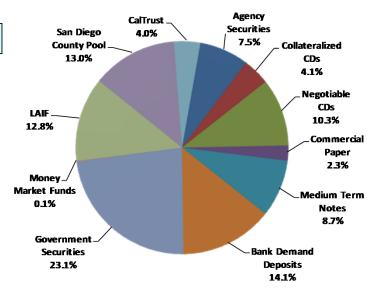

5. REVIEW OF THE AUTHORITY'S INVESTMENT REPORT AS OF DECEMBER 31, 2015:

RECOMMENDATION: Accept the report.

Presented by Geoff Bryant, Manager, Airport Finance