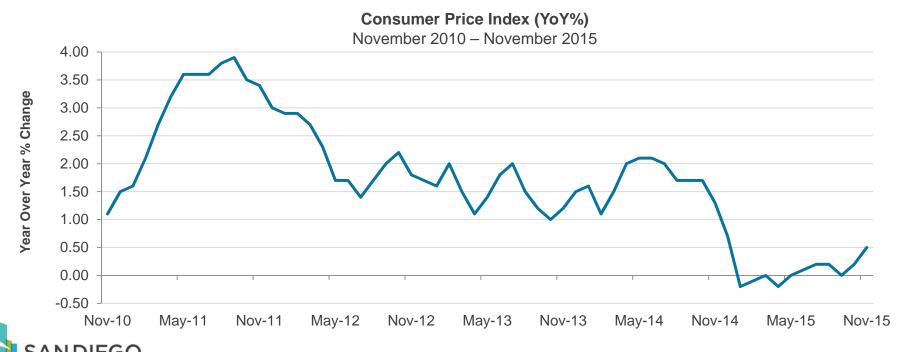

e also remained unchanged for December remaining at 9.9 percent, which was the same rate for November. In California the unemployment rate went up 0.1 percentage point from the November rate of 5.7 percent to 5.8 percent for December, and down 1.2 percentage points from one year ago. Locally, San Diego's unemployment rate dropped 0.1 point to 4.5 percent for December from 4.6 percent in November.

#### **Unemployment Rates**



4

### Consumer Price Index

The Consumer Price Index for the twelve months ending November was up 0.50% compared to a 0.20% increase in October. Core CPI, excluding food and energy, was up 2.0% for the twelve months ending November, which was up from the 1.9% increase in October. Inflation has been trending higher recently towards the Federal Reserve's 2% target.



Source: Bureau Of Economic Analysis

### Personal Income and Spending

Personal income rose by 0.30% in November, down from a 0.40% increase in October. Spending rose by 0.30% in November compared to a 0.10% increase in October. Overall, the report suggests that the consumer sector remains solid.

#### Personal Income and Spending (MoM%)



SANDIEGO INTERNATIONAL AIRPORT. LET'S GO.

Source: Bureau Of Economic Analysis

#### Consumer Confidence Index

The Consumer Confidence Index, which was down in November, rose a modest 3.9 in December to 92.6. The improvement in the Index was driven by consumers improved assessment of the labor market. However, future expectations have declined somewhat.

#### **Consumer Confidence Index**

December 2010 – December 2015





Source: Conference Board