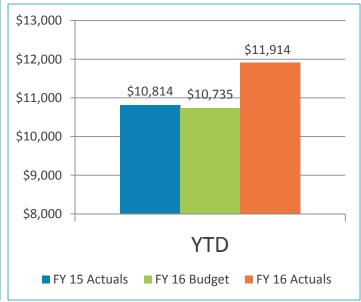

#### FINANCE COMMITTEE NEW BUSINESS

4. REVIEW OF THE UNAUDITED FINANCIAL STATEMENTS FOR THE SIX MONTHS ENDED DECEMBER 31, 2015:

RECOMMENDATION: Accept the report.

Presented by Kathy Kiefer, Senior Director, Finance & Asset Management