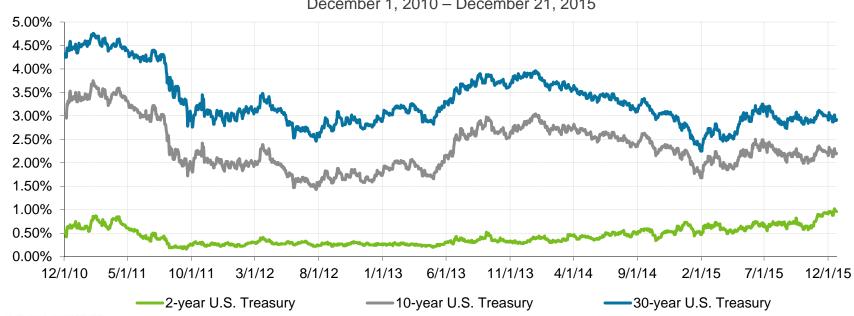

nuary 1, 2011 - January 11, 2016





Source: U.S. Energy Information Administration (EIA)

## U.S. Equity Markets Down Sharply to Begin 2016

The equity markets have fallen sharply to begin 2016, driven by the rout in oil prices and the prospects for a slowdown in global growth. The equity markets had their worst first two weeks ever. Year-to-date, the DJIA is down -8.09% and the S&P 500 is down -7.96%.



Source: Yahoo Finance

12

### **Treasury Yields**

After the FOMC raised interest rates at its December meeting, the 2-year U.S. Treasury yield went over 1.0% for the first time since April 2010. Although longer-term Treasury yields had moved higher, they have fallen recently on subdued inflation expectations and weakness in the global economy.



December 1, 2010 - December 21, 2015





Source: U.S. Department of the Treasury.

## U.S. Treasury Yield Curve

Although down from their recent highs, Treasury yields remain above their prior year levels. The potential for addition of federal funds target rate could put additional upward pressure on rates. However global economic concerns have been dominating recently putting downward pressure on yields.

U.S. Treasury Yield Curve January 19, 2015 versus January 19, 2016



| 1/19/15 | 1/19/16                                                              | Change                                                                                                                                                                                                  |
|---------|-------------------------------------------------------------