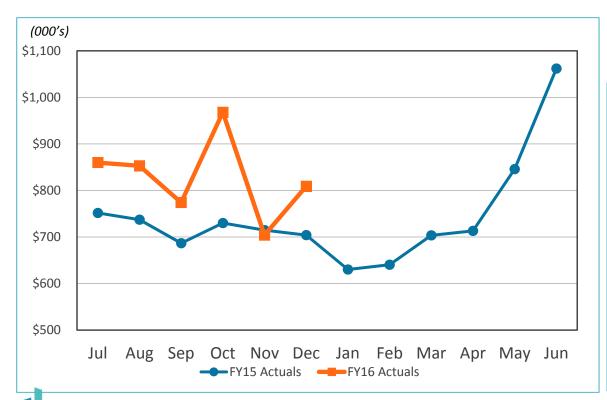

#### FINANCE COMMITTEE NEW BUSINESS

4. REVIEW OF THE UNAUDITED FINANCIAL STATEMENTS FOR THE SIX MONTHS ENDED DECEMBER 31, 2015:

RECOMMENDATION: Accept the report.

Presented by Kathy Kiefer, Senior Director, Finance & Asset Management