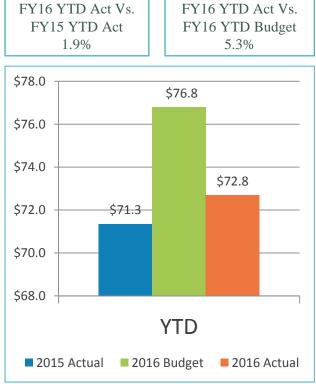

#### FINANCE COMMITTEE NEW BUSINESS

4. REVIEW OF THE UNAUDITED FINANCIAL STATEMENTS FOR THE SIX MONTHS ENDED DECEMBER 31, 2015:

RECOMMENDATION: Accept the report.

Presented by Kathy Kiefer, Senior Director, Finance & Asset Management