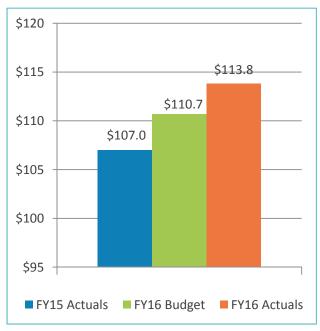

#### FINANCE COMMITTEE NEW BUSINESS

4. REVIEW OF THE UNAUDITED FINANCIAL STATEMENTS FOR THE SIX MONTHS ENDED DECEMBER 31, 2015:

RECOMMENDATION: Accept the report.

Presented by Kathy Kiefer, Senior Director, Finance & Asset Management