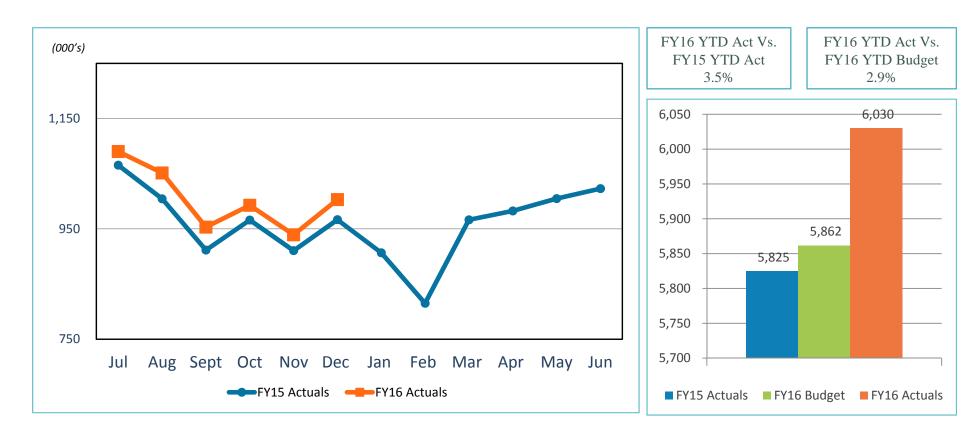

|
| 2.44%   | 2.82%                                                                | 0.38%                                                                                                                                                                                                   |
|         | 0.03%<br>0.07%<br>0.17%<br>0.49%<br>0.80%<br>1.29%<br>1.83%<br>2.17% | 0.03%       0.26%         0.07%       0.37%         0.17%       0.48%         0.49%       0.88%         0.80%       1.11%         1.29%       1.49%         1.83%       2.06%         2.17%       2.45% |



Source: U.S. Department of the Treasury



Revenue & Expenses (Unaudited)
For the Month Ended
December 2015 and 2014



## Gross Landing Weight Units (000 lbs)



## **Enplanements**





#### Car Rental License Fees







### Food and Beverage Concessions Revenue







#### **Retail Concessions Revenue**





FY16 YTD Act Vs. FY16 YTD Budget 7.1%





#### **Total Terminal Concessions (Includes Cost Recovery)**





FY16 YTD Act Vs. FY16 YTD Budget 11.0%





### Parking Revenue





FY16 YTD Act Vs. FY16 YTD Budget 10.5%





# Operating Revenues for the Month Ended December 31, 2015

|                        | Variance |       |    |       |       |           |        |          |  |  |  |
|------------------------|----------|-------|----|-------|-------|-----------|--------|----------|--|--|--|
|                        |          |       |    |       | Fa    | vorable   | %      | Prior    |  |  |  |
| (In thousands)         | В        | udg