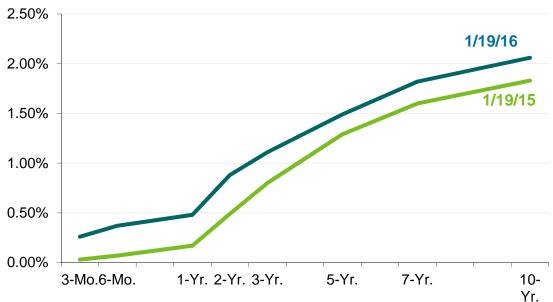

**Treasury Yields**

After the FOMC raised interest rates at its December meeting, the 2-year U.S. Treasury yield went over 1.0% for the first time since April 2010. Although longer-term Treasury yields had moved higher, they have fallen recently on subdued inflation expectations and weakness in the global economy.



December 1, 2010 - December 21, 2015





Source: U.S. Department of the Treasury.

## U.S. Treasury Yield Curve

Although down from their recent highs, Treasury yields remain above their prior year levels. The potential for addition of federal funds target rate could put additional upward pressure on rates. However global economic concerns have been dominating recently putting downward pressure on yields.

U.S. Treasury Yield Curve January 19, 2015 versus January 19, 2016



| 1/19/15 | 1/19/16                                                              | Change                                                                                                                                                                                                  |
|---------|----------------------------------------------------------------------|---------------------------------------------------------------------------------------------------------------------------------------------------------------------------------------------------------|
| 0.03%   | 0.26%                                                                | 0.23%