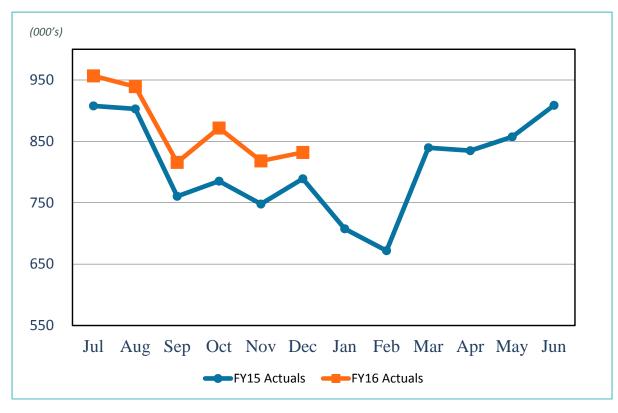

#### FINANCE COMMITTEE NEW BUSINESS

4. REVIEW OF THE UNAUDITED FINANCIAL STATEMENTS FOR THE SIX MONTHS ENDED DECEMBER 31, 2015:

RECOMMENDATION: Accept the report.

Presented by Kathy Kiefer, Senior Director, Finance & Asset Management