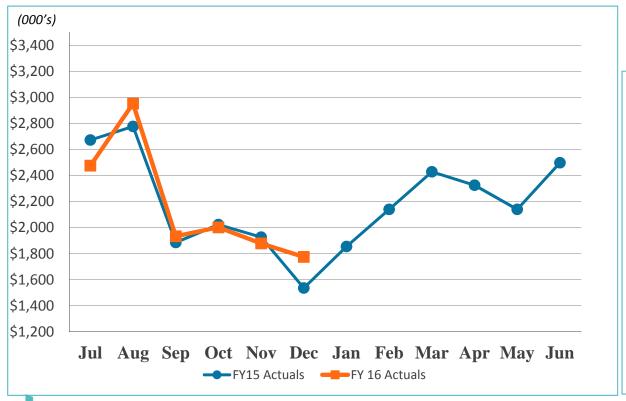

#### FINANCE COMMITTEE NEW BUSINESS

4. REVIEW OF THE UNAUDITED FINANCIAL STATEMENTS FOR THE SIX MONTHS ENDED DECEMBER 31, 2015:

RECOMMENDATION: Accept the report.

Presented by Kathy Kiefer, Senior Director, Finance & Asset Management