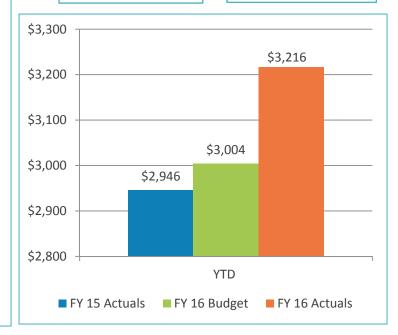

#### FINANCE COMMITTEE NEW BUSINESS

4. REVIEW OF THE UNAUDITED FINANCIAL STATEMENTS FOR THE SIX MONTHS ENDED DECEMBER 31, 2015:

RECOMMENDATION: Accept the report.

Presented by Kathy Kiefer, Senior Director, Finance & Asset Management