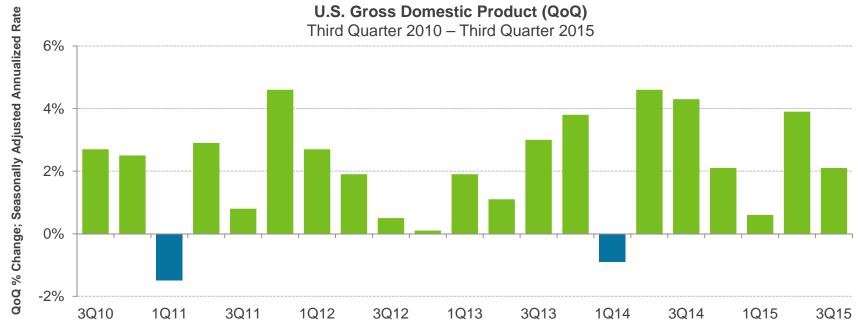

| 0                    | (506,500)   | 0           | 506,500                                                | 100                 | 0                    |

Data Date: 1/12/2016 4:20:16PM

#### ITEM 4



# Review of the Unaudited Financial Statements for the Six Months Ended December 31, 2015 and 2014

Presented by:
Scott Brickner, CPA
Vice President, Finance and Asset Management/Treasurer
Kathy Kiefer
Senior Director, Finance and Asset Management

February 8, 2016

### Third Quarter GDP Revised Upward

Third quarter GDP (second estimate) was revised upward to 2.1% compared to the advanced estimate of 1.5%. The upward revision was largely due to a larger increase in inventories than originally estimated. This was a positive for the third quarter, but could be a drag on fourth quarter GDP.





Source: Bureau Of Economic Analysis

### Initial Claims For Unemployment

For the week ending January 9, 2016, initial claims for unemployment (seasonally adjusted) rose by 7,000 to 284,000. The 4-week moving average, which helps smooth out some of the weekly volatility, rose by 3,000 to 278,270. The recent trend suggests that the January employment situation report might be weaker than the very strong December jobs report.

#### **Initial Jobless Claims and 4-Week Moving Average**







**Thousands** 

Source: U.S. Department of Labor

### December Unemployment Rates Hold Steady

The National unemployment rate has remained unchanged since October, holding steady at 5.0 percent for December. The National U-6 rate also remained unchanged for December remaining at 9.9 percent, which was