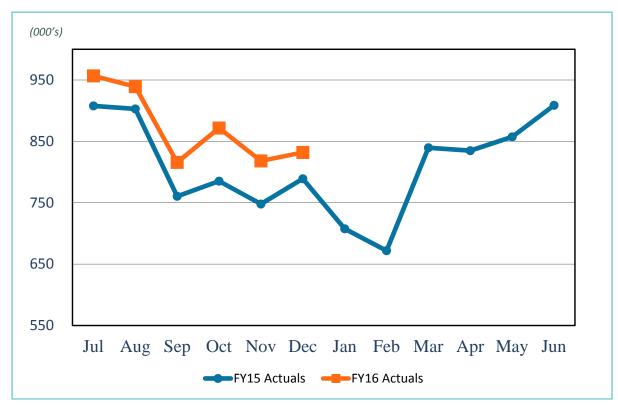

### FINANCE COMMITTEE NEW BUSINESS

4. REVIEW OF THE UNAUDITED FINANCIAL STATEMENTS FOR THE SIX MONTHS ENDED DECEMBER 31, 2015:

RECOMMENDATION: Accept the report.

Presented by Kathy Kiefer, Senior Director, Finance & Asset Management

### 2. REVIEW OF THE UNAUDITED FINANCIAL STATEMENTS FOR THE FIVE MONTHS ENDED NOVEMBER 30, 2015:

Scott Brickner, Vice President, Finance & Asset Management/Treasurer, and Kathy Kiefer, Senior Director, Finance & Asset Management, provided a presentation on the Unaudited Financial Statements for the Five Months Ended November 30, 2015, which included Revenue and Expenses (Unaudited) for the Month Ended November 2015; Gross Landing Weight Units; Enplanements; Car Rental License Fees; Total Terminal Concessions (Includes Cost Recovery); Parking Revenue; Operating Revenues for the Month Ended November 30, 2015: Operating Expenses for the Month Ended November 30, 2015; Financial Summary for the Month Ended November 30, 2015; Non-Operating Revenues and Expenses for the Month Ended November 30, 2015; Monthly Operating Revenue (Unaudited); Operating Revenues for the Five Months Ended November 30, 2015 (Unaudited); Monthly Operating Expenses (Unaudited); Monthly Operating Expenses for the Five Months Ended November 30, 2015 (Unaudited); Financial Summary for the Five Months Ended November 30, 2015 (Unaudited); Non-Operating Revenues and Expenses for the Five Months Ended November 30, 2015 (Unaudited); and Statements of Net Position (Unaudited) November 30, 2015.