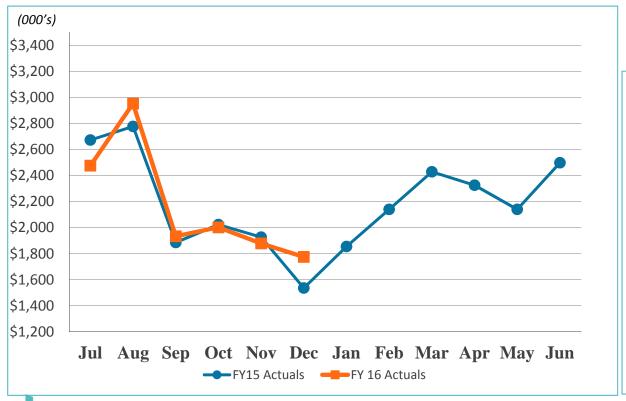

|
| 2.44%   | 2.82%                                                                | 0.38%                                                                                                                                                                                                   |
|         | 0.03%<br>0.07%<br>0.17%<br>0.49%<br>0.80%<br>1.29%<br>1.83%<br>2.17% | 0.03%       0.26%         0.07%       0.37%         0.17%       0.48%         0.49%       0.88%         0.80%       1.11%         1.29%       1.49%         1.83%       2.06%         2.17%       2.45% |



Source: U.S. Department of the Treasury



Revenue & Expenses (Unaudited)
For the Month Ended
December 2015 and 2014



### Gross Landing Weight Units (000 lbs)



### **Enplanements**





#### Car Rental License Fees







#### Food and Beverage Concessions Revenue







#### **Retail Concessions Revenue**





FY16 YTD Act Vs. FY16 YTD Budget 7.1%





#### Total Terminal Concessions (Includes Cost Recovery)





FY16 YTD Act Vs. FY16 YTD Budget 11.0%





#### Parking Revenue





FY16 YTD Act Vs. FY16 YTD Budget 10.5%





## Operating Revenues for the Month Ended December 31, 2015

|                        | Variance |       |    |       |       |           |        |          |  |  |  |
|------------------------|----------|-------|----|-------|-------|-----------|--------|----------|--|--|--|
|                        |          |       |    |       | Fa    | vorable   | %      | Prior    |  |  |  |
| (In thousands)         | В        | udget | A  | ctual | (Unfa | avorable) | Change | Year     |