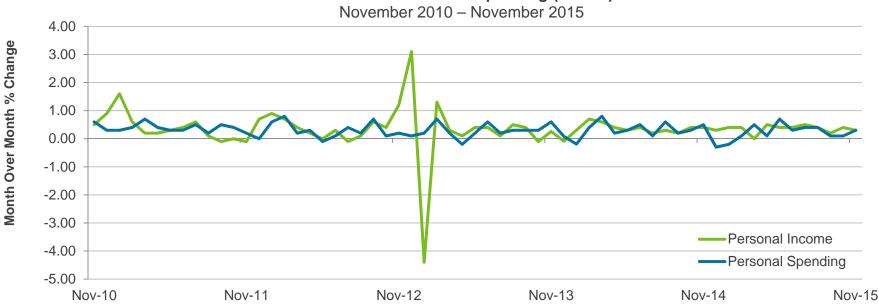

### 2. REVIEW OF THE UNAUDITED FINANCIAL STATEMENTS FOR THE FIVE MONTHS ENDED NOVEMBER 30, 2015:

Scott Brickner, Vice President, Finance & Asset Management/Treasurer, and Kathy Kiefer, Senior Director, Finance & Asset Management, provided a presentation on the Unaudited Financial Statements for the Five Months Ended November 30, 2015, which included Revenue and Expenses (Unaudited) for the Month Ended November 2015; Gross Landing Weight Units; Enplanements; Car Rental License Fees; Total Terminal Concessions (Includes Cost Recovery); Parking Revenue; Operating Revenues for the Month Ended November 30, 2015: Operating Expenses for the Month Ended November 30, 2015; Financial Summary for the Month Ended November 30, 2015; Non-Operating Revenues and Expenses for the Month Ended November 30, 2015; Monthly Operating Revenue (Unaudited); Operating Revenues for the Five Months Ended November 30, 2015 (Unaudited); Monthly Operating Expenses (Unaudited); Monthly Operating Expenses for the Five Months Ended November 30, 2015 (Unaudited); Financial Summary for the Five Months Ended November 30, 2015 (Unaudited); Non-Operating Revenues and Expenses for the Five Months Ended November 30, 2015 (Unaudited); and Statements of Net Position (Unaudited) November 30, 2015.