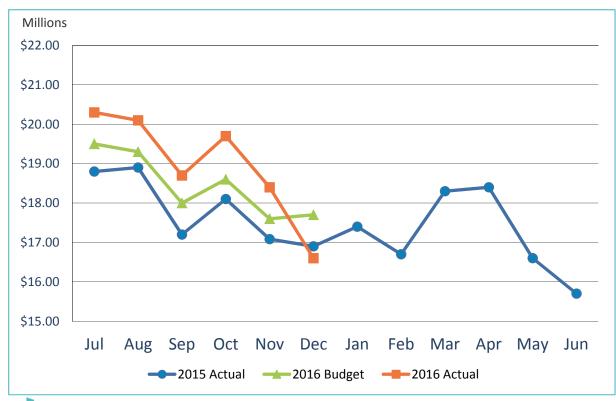

| (3)     | -      |      | 440     |
| Nonoperating revenue, net                         |    | 1,677   |        | 933  |               | (744)   | (44)%  |      | 1,225   |
| Change in net position before grant contributions |    | 177     | (1,    | 264) |               | (1,441) |        |      | 90      |
| Capital grant contributions                       |    | 15      |        | 225  |               | 210     | 1402%  |      | 156     |
| Change in net position                            | \$ | 192     | \$ (1, | 039) | \$            | (1,231) | (642)% | \$   | 246     |
|                                                   |    |         |        |      |               |         |        |      |         |

**Variance** 



#### Monthly Operating Revenue (Unaudited)





FY16 YTD Act Vs. FY16 YTD Budget 2.8%





### Operating Revenues for the Six Months Ended December 31, 2015 (Unaudited)

|                        |           |           | Variance      |        |           |  |
|------------------------|-----------|-----------|---------------|--------|-----------|--|
|                        |           |           | Favorable     | %      | Prior     |  |
| In thousands)          | Budget    | Actual    | (Unfavorable) | Change | Year      |  |
| Aviation revenue:      |           |           |               |        |           |  |
| Landing fees           | \$ 12,421 | \$ 12,447 | \$ 26         | -      | \$ 11,948 |  |
| Aircraft parking fees  | 1,438     | 1,361     | (77)          | (5)%   | 1,371     |  |
| Building rentals       | 26,611