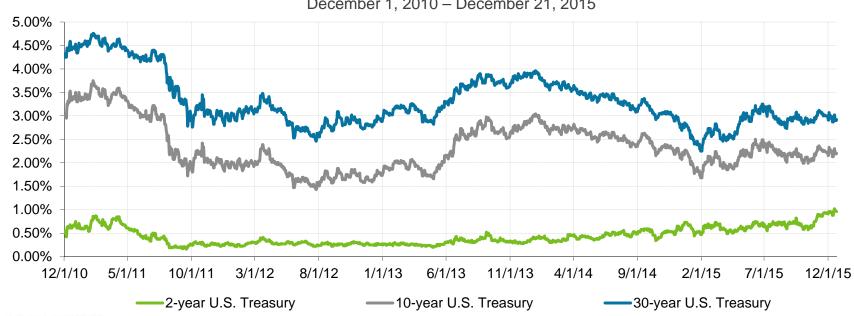

ary 1, 2011 - January 11, 2016





Source: U.S. Energy Information Administration (EIA)

### U.S. Equity Markets Down Sharply to Begin 2016

The equity markets have fallen sharply to begin 2016, driven by the rout in oil prices and the prospects for a slowdown in global growth. The equity markets had their worst first two weeks ever. Year-to-date, the DJIA is down -8.09% and the S&P 500 is down -7.96%.



Source: Yahoo Finance

12

#### **Treasury Yields**

After the FOMC raised interest rates at its December meeting, the 2-year U.S. Treasury yield went over 1.0% for the first time since April 2010. Although longer-term Treasury yields had moved higher, they have fallen recently on subdued inflation expectations and weakness in the global economy.



December 1, 2010 - December 21, 2015





Source: U.S. Department of the Treasury.

### U.S. Treasury Yield Curve

Although down from their recent highs, Treasury yields remain above their prior year levels. The potential for addition of federal funds target rate could put additional upward pressure on rates. However global economic concerns have been dominating recently putting downward pressure on yields.

U.S. Treasury Yield Curve January 19, 2015 versus January 19, 2016



| 1/19/15 | 1/19/16                                                              | Change                                                                                                                                                                                                  |
|---------|------------------------------------------------------------