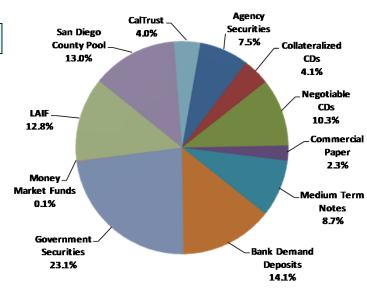

### 3. REVIEW OF THE AUTHORITY'S INVESTMENT REPORT AS OF NOVEMBER 30, 2015:

Geoff Bryant, Manager, Airport Finance, provided a presentation on the Authority's Investment Report as of November 30, 2015, which included Total Portfolio Summary; Portfolio Composition by Security Type; Portfolio Composition by Credit Rating; Portfolio Composition by Maturity; Benchmark Comparison; Detail of Security Holdings As of November 30, 2015; Portfolio Investment Transactions from November 1, 2015 to November 30, 2015; Bond Proceeds Summary; and Bond Proceeds Investment Transactions from November 1, 2015 to November 30, 2015.