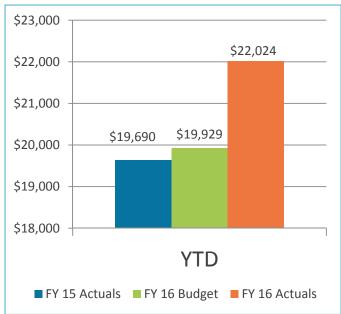

>0.07%<br>0.17%<br>0.49%<br>0.80%<br>1.29%<br>1.83%<br>2.17% | 0.03%       0.26%         0.07%       0.37%         0.17%       0.48%         0.49%       0.88%         0.80%       1.11%         1.29%       1.49%         1.83%       2.06%         2.17%       2.45% |



Source: U.S. Department of the Treasury



Revenue & Expenses (Unaudited)
For the Month Ended
December 2015 and 2014



### Gross Landing Weight Units (000 lbs)



### **Enplanements**





#### Car Rental License Fees







#### Food and Beverage Concessions Revenue







#### **Retail Concessions Revenue**





FY16 YTD Act Vs. FY16 YTD Budget 7.1%





#### Total Terminal Concessions (Includes Cost Recovery)





FY16 YTD Act Vs. FY16 YTD Budget 11.0%





#### Parking Revenue





FY16 YTD Act Vs. FY16 YTD Budget 10.5%





## Operating Revenues for the Month Ended December 31, 2015

|                        | Variance |       |    |       |       |           |        |          |  |  |  |
|------------------------|----------|-------|----|-------|-------|-----------|--------|----------|--|--|--|
|                        |          |       |    |       | Fa    | vorable   | %      | Prior    |  |  |  |
| (In thousands)         | В        | udget | A  | ctual | (Unfa | avorable) | Change | Year     |  |  |  |
| Aviation revenue:      |          | _     |    |       |       | _         |        |          |  |  |  |
| Landing fees           | \$       | 2,077 | \$ | 1,729 | \$    | (348)     | (17)%  | \$ 1,946 |  |  |  |
| Aircraft parking fees  |          | 240   |    | 226   |       | (14)      | (6)%   |