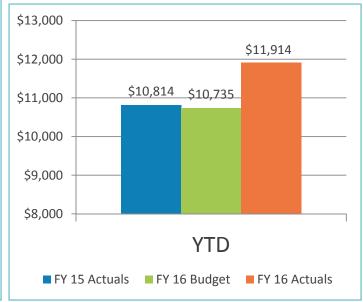

### FINANCE COMMITTEE NEW BUSINESS

4. REVIEW OF THE UNAUDITED FINANCIAL STATEMENTS FOR THE SIX MONTHS ENDED DECEMBER 31, 2015:

RECOMMENDATION: Accept the report.

Presented by Kathy Kiefer, Senior Director, Finance & Asset Management

### 2. REVIEW OF THE UNAUDITED FINANCIAL STATEMENTS FOR THE FIVE MONTHS ENDED NOVEMBER 30, 2015:

Scott Brickner, Vice President, Finance & Asset Management/Treasurer, and Kathy Kiefer, Senior Director, Finance & Asset Management, provided a presentation on the Unaudited Financial Statements for the Five Months Ended November 30, 2015, which included Revenue and Expenses (Unaudited) for the Month Ended November 2015; Gross Landing Weight Units; Enplanements; Car Rental License Fees; Total Terminal Concessions (Includes Cost Recovery); Parking Revenue; Operating Revenues for the Month Ended November 30, 2015: Operating Expenses for the Month Ended November 30, 2015; Financial Summary for the Month Ended November 30, 2015; Non-Operating Revenues and Expenses for the Month Ended November 30, 2015; Monthly Operating Revenue (Unaudited); Operating Revenues for the Five Months Ended November 30, 2015 (Unaudited); Monthly Operating Expenses (Unaudited); Monthly Operating Expenses for the Five Months Ended November 30, 2015 (Unaudited); Financial Summary for the Five Months Ended November 30, 2015 (Unaudited); Non-Operating Revenues and Expenses for the Five Months Ended November 30, 2015 (Unaudited); and Statements of Net Position (Unaudited) November 30, 2015.