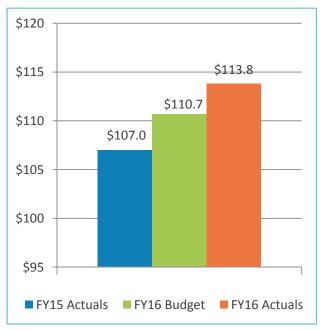

440     |
| Nonoperating revenue, net                         |    | 1,677   |        | 933  |               | (744)   | (44)%  |      | 1,225   |
| Change in net position before grant contributions |    | 177     | (1,    | 264) |               | (1,441) |        |      | 90      |
| Capital grant contributions                       |    | 15      |        | 225  |               | 210     | 1402%  |      | 156     |
| Change in net position                            | \$ | 192     | \$ (1, | 039) | \$            | (1,231) | (642)% | \$   | 246     |
|                                                   |    |         |        |      |               |         |        |      |         |

**Variance** 



#### Monthly Operating Revenue (Unaudited)





FY16 YTD Act Vs. FY16 YTD Budget 2.8%





### Operating Revenues for the Six Months Ended December 31, 2015 (Unaudited)

|                        |           |           | Variance      |        |           |  |
|------------------------|-----------|-----------|---------------|--------|-----------|--|
|                        |           |           | Favorable     | %      | Prior     |  |
| In thousands)          | Budget    | Actual    | (Unfavorable) | Change | Year      |  |
| Aviation revenue:      |           |           |               |        |           |  |
| Landing fees           | \$ 12,421 | \$ 12,447 | \$ 26         | -      | \$ 11,948 |  |
| Aircraft parking fees  | 1,438     | 1,361     | (77)          | (5)%   | 1,371     |  |
| Building rentals       | 26,611    | 26,399    | (212)         | (1)%   | 25,1