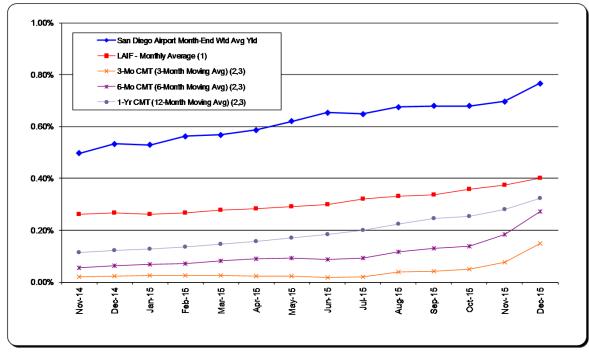

### 2. REVIEW OF THE UNAUDITED FINANCIAL STATEMENTS FOR THE FIVE MONTHS ENDED NOVEMBER 30, 2015:

Scott Brickner, Vice President, Finance & Asset Management/Treasurer, and Kathy Kiefer, Senior Director, Finance & Asset Management, provided a presentation on the Unaudited Financial Statements for the Five Months Ended November 30, 2015, which included Revenue and Expenses (Unaudited) for the Month Ended November 2015; Gross Landing Weight Units; Enplanements; Car Rental License Fees; Total Terminal Concessions (Includes Cost Recovery); Parking Revenue; Operating Revenues for the Month Ended November 30, 2015: Operating Expenses for the Month Ended November 30, 2015; Financial Summary for the Month Ended November 30, 2015; Non-Operating Revenues and Expenses for the Month Ended November 30, 2015; Monthly Operating Revenue (Unaudited); Operating Revenues for the Five Months Ended November 30, 2015 (Unaudited); Monthly Operating Expenses (Unaudited); Monthly Operating Expenses for the Five Months Ended November 30, 2015 (Unaudited); Financial Summary for the Five Months Ended November 30, 2015 (Unaudited); Non-Operating Revenues and Expenses for the Five Months Ended November 30, 2015 (Unaudited); and Statements of Net Position (Unaudited) November 30, 2015.

### 3. REVIEW OF THE AUTHORITY'S INVESTMENT REPORT AS OF NOVEMBER 30, 2015:

Geoff Bryant, Manager, Airport Finance, provided a presentation on the Authority's Investment Report as of November 30, 2015, which included Total Portfolio Summary; Portfolio Composition by Security Type; Portfolio Composition by Credit Rating; Portfolio Composition by Maturity; Benchmark Comparison; Detail of Security Holdings As of November 30, 2015; Portfolio Investment Transactions from November 1, 2015 to November 30, 2015; Bond Proceeds Summary; and Bond Proceeds Investment Transactions from November 1, 2015 to November 30, 2015.