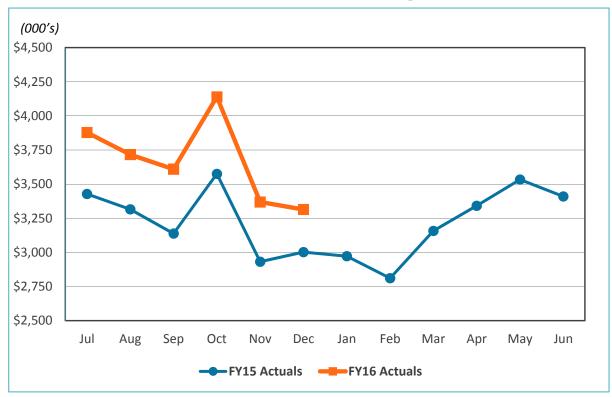

### FINANCE COMMITTEE NEW BUSINESS

4. REVIEW OF THE UNAUDITED FINANCIAL STATEMENTS FOR THE SIX MONTHS ENDED DECEMBER 31, 2015:

RECOMMENDATION: Accept the report.

Presented by Kathy Kiefer, Senior Director, Finance & Asset Management

### 2. REVIEW OF THE UNAUDITED FINANCIAL STATEMENTS FOR THE FIVE MONTHS ENDED NOVEMBER 30, 2015:

Scott Brickner, Vice President, Finance & Asset Management/Treasurer, and Kathy Kiefer, Senior Director, Finance & Asset Management, provided a presentation on the Unaudited Financial Statements for the Five Months Ended November 30, 2015, which included Revenue and Expenses (Unaudited) for the Month Ended November 2015; Gross Landing Weight Units; Enplanements; Car Rental License Fees; Total Terminal Concessions (Includes Cost Recovery); Parking Revenue; Operating Revenues for the Month Ended November 30, 2015: Operating Expenses for the Month Ended November 30, 2015; Financial Summary for the Month Ended November 30, 2015; Non-Operating Revenues and Expenses for the Month Ended November 30, 2015; Monthly Operating Revenue (Unaudited); Operating Revenues for the Five Months Ended November 30, 2015 (Unaudited); Monthly Operating Expenses (Unaudited); Monthly Operating Expenses for the Five Months Ended November 30, 2015 (Unaudited); Financial Summary for the Five Months Ended November 30, 2015 (Unaudited); Non-Operating Revenues and Expenses for the Five Months Ended November 30, 2015 (Unaudited); and Statements of Net Position (Unaudited) November 30, 2015.