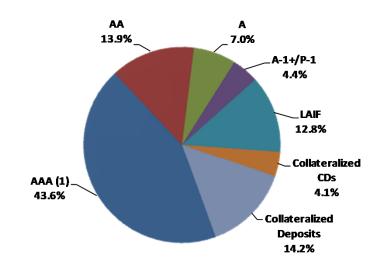

### 3. REVIEW OF THE AUTHORITY'S INVESTMENT REPORT AS OF NOVEMBER 30, 2015:

Geoff Bryant, Manager, Airport Finance, provided a presentation on the Authority's Investment Report as of November 30, 2015, which included Total Portfolio Summary; Portfolio Composition by Security Type; Portfolio Composition by Credit Rating; Portfolio Composition by Maturity; Benchmark Comparison; Detail of Security Holdings As of November 30, 2015; Portfolio Investment Transactions from November 1, 2015 to November 30, 2015; Bond Proceeds Summary; and Bond Proceeds Investment Transactions from November 1, 2015 to November 30, 2015.