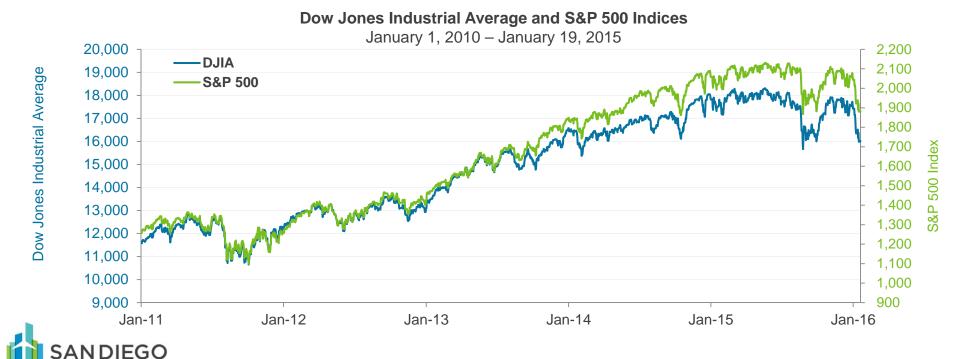

nformation Administration (EIA)

### Jet Fuel Prices Down

Jet fuel (U.S. Gulf Coast Spot) closed at \$0.925 on January 11<sup>th</sup>, which is a low for the past twelve months and down 51% from its high for the past twelve month of \$1.907 reached on May 5, 2015. Falling crude prices have helped drive down jet fuel prices.

### U.S. Gulf Coast Kerosene-Type Jet Fuel Spot Price FOB

January 1, 2011 - January 11, 2016





Source: U.S. Energy Information Administration (EIA)

### U.S. Equity Markets Down Sharply to Begin 2016

The equity markets have fallen sharply to begin 2016, driven by the rout in oil prices and the prospects for a slowdown in global growth. The equity markets had their worst first two weeks ever. Year-to-date, the DJIA is down -8.09% and the S&P 500 is down -7.96%.



Source: Yahoo Finance

12

#### **Treasury Yields**

After the FOMC raised interest rates at its December meeting, the 2-year U.S. Treasury yield went over 1.0% for the first time since April 2010. Although longer-term Treasury yields had moved higher, they have fallen recently on subdued inflation expectations and weakness in the global economy.



December 1, 2010 - December 21, 2015





Source: U.S. Department of the Treasury.

### U.S. Treasury Yield Curve

Although down from their recent highs, Treasury yields remain above their prior year levels. The potential for addition of federal funds target rate could put additional upward pressure on rates. However global economic concerns have been dominating recently putting downward pressure on yields.

U.S. Treasury Yield Curve January