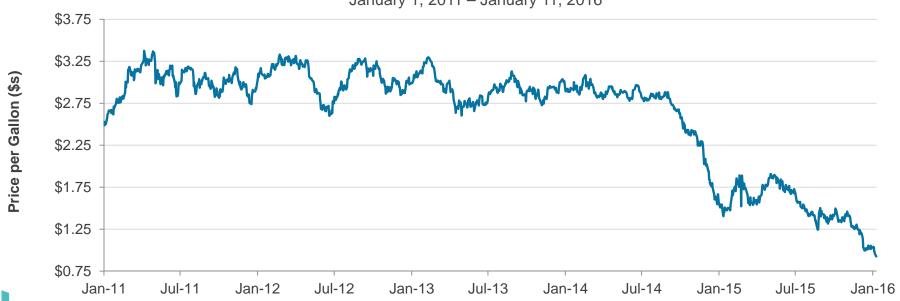

ut Continues

Oil (WTI spot) closed at \$31.42 on January 11th, which is a low for the past twelve months and is down 49% from its high for the past twelve months of \$61.36 reached on June 10, 2015. Oil prices have fallen on continued strong oil supplies, a stronger dollar, and weakness in the global economy.



January 1, 2011 – January 11, 2016





Source: U.S. Energy Information Administration (EIA)

### Jet Fuel Prices Down

Jet fuel (U.S. Gulf Coast Spot) closed at \$0.925 on January 11<sup>th</sup>, which is a low for the past twelve months and down 51% from its high for the past twelve month of \$1.907 reached on May 5, 2015. Falling crude prices have helped drive down jet fuel prices.

### U.S. Gulf Coast Kerosene-Type Jet Fuel Spot Price FOB

January 1, 2011 - January 11, 2016





Source: U.S. Energy Information Administration (EIA)

### U.S. Equity Markets Down Sharply to Begin 2016

The equity markets have fallen sharply to begin 2016, driven by the rout in oil prices and the prospects for a slowdown in global growth. The equity markets had their worst first two weeks ever. Year-to-date, the DJIA is down -8.09% and the S&P 500 is down -7.96%.



Source: Yahoo Finance

12

#### **Treasury Yields**

After the FOMC raised interest rates at its December meeting, the 2-year U.S. Treasury yield went over 1.0% for the first time since April 2010. Although longer-term Treasury yields had moved higher, they have fallen recently on subdued inflation expectations and weakness in the global economy.



December 1, 2010 - December 21, 2015





Source: U.S. Department of t