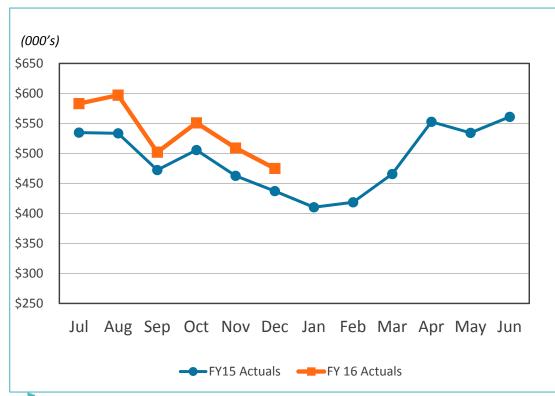

### FINANCE COMMITTEE NEW BUSINESS

4. REVIEW OF THE UNAUDITED FINANCIAL STATEMENTS FOR THE SIX MONTHS ENDED DECEMBER 31, 2015:

RECOMMENDATION: Accept the report.

Presented by Kathy Kiefer, Senior Director, Finance & Asset Management

### 2. REVIEW OF THE UNAUDITED FINANCIAL STATEMENTS FOR THE FIVE MONTHS ENDED NOVEMBER 30, 2015:

Scott Brickner, Vice President, Finance & Asset Management/Treasurer, and Kathy Kiefer, Senior Director, Finance & Asset Management, provided a presentation on the Unaudited Financial Statements for the Five Months Ended November 30, 2015, which included Revenue and Expenses (Unaudited) for the Month Ended November 2015; Gross Landing Weight Units; Enplanements; Car Rental License Fees; Total Terminal Concessions (Includes Cost Recovery); Parking Revenue; Operating Revenues for the Month Ended November 30, 2015: Operating Expenses for the Month Ended November 30, 2015; Financial Summary for the Month Ended November 30, 2015; Non-Operating Revenues and Expenses for the Month Ended November 30, 2015; Monthly Operating Revenue (Unaudited); Operating Revenues for the Five Months Ended November 30, 2015 (Unaudited); Monthly Operating Expenses (Unaudited); Monthly Operating Expenses for the Five Months Ended November 30, 2015 (Unaudited); Financial Summary for the Five Months Ended November 30, 2015 (Unaudited); Non-Operating Revenues and Expenses for the Five Months Ended November 30, 2015 (Unaudited); and Statements of Net Position (Unaudited) November 30, 2015.