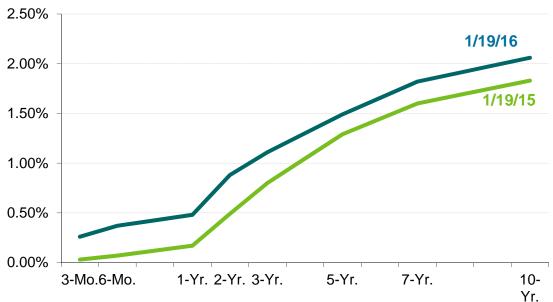

5. REVIEW OF THE AUTHORITY'S INVESTMENT REPORT AS OF DECEMBER 31, 2015:

RECOMMENDATION: Accept the report.

Presented by Geoff Bryant, Manager, Airport Finance

### 3. REVIEW OF THE AUTHORITY'S INVESTMENT REPORT AS OF NOVEMBER 30, 2015:

Geoff Bryant, Manager, Airport Finance, provided a presentation on the Authority's Investment Report as of November 30, 2015, which included Total Portfolio Summary; Portfolio Composition by Security Type; Portfolio Composition by Credit Rating; Portfolio Composition by Maturity; Benchmark Comparison; Detail of Security Holdings As of November 30, 2015; Portfolio Investment Transactions from November 1, 2015 to November 30, 2015; Bond Proceeds Summary; and Bond Proceeds Investment Transactions from November 1, 2015 to November 30, 2015.