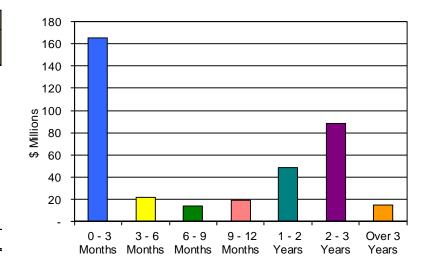

### 3. REVIEW OF THE AUTHORITY'S INVESTMENT REPORT AS OF NOVEMBER 30, 2015:

Geoff Bryant, Manager, Airport Finance, provided a presentation on the Authority's Investment Report as of November 30, 2015, which included Total Portfolio Summary; Portfolio Composition by Security Type; Portfolio Composition by Credit Rating; Portfolio Composition by Maturity; Benchmark Comparison; Detail of Security Holdings As of November 30, 2015; Portfolio Investment Transactions from November 1, 2015 to November 30, 2015; Bond Proceeds Summary; and Bond Proceeds Investment Transactions from November 1, 2015 to November 30, 2015.