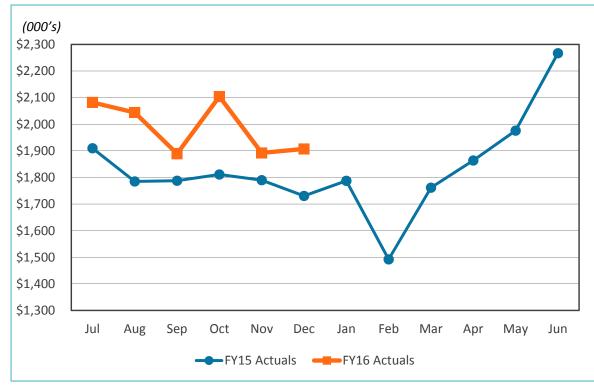

### FINANCE COMMITTEE NEW BUSINESS

4. REVIEW OF THE UNAUDITED FINANCIAL STATEMENTS FOR THE SIX MONTHS ENDED DECEMBER 31, 2015:

RECOMMENDATION: Accept the report.

Presented by Kathy Kiefer, Senior Director, Finance & Asset Management

### 2. REVIEW OF THE UNAUDITED FINANCIAL STATEMENTS FOR THE FIVE MONTHS ENDED NOVEMBER 30, 2015:

Scott Brickner, Vice President, Finance & Asset Management/Treasurer, and Kathy Kiefer, Senior Director, Finance & Asset Management, provided a presentation on the Unaudited Financial Statements for the Five Months Ended November 30, 2015, which included Revenue and Expenses (Unaudited) for the Month Ended November 2015; Gross Landing Weight Units; Enplanements; Car Rental License Fees; Total Terminal Concessions (Includes Cost Recovery); Parking Revenue; Operating Revenues for the Month Ended November 30, 2015: Operating Expenses for the Month Ended November 30, 2015; Financial Summary for the Month Ended November 30, 2015; Non-Operating Revenues and Expenses for the Month Ended November 30, 2015; Monthly Operating Revenue (Unaudited); Operating Revenues for the Five Months Ended November 30, 2015 (Unaudited); Monthly Operating Expenses (Unaudited); Monthly Operating Expenses for the Five Months Ended November 30, 2015 (Unaudited); Financial Summary for the Five Months Ended November 30, 2015 (Unaudited); Non-Operating Revenues and Expenses for the Five Months Ended November 30, 2015 (Unaudited); and Statements of Net Position (Unaudited) November 30, 2015.