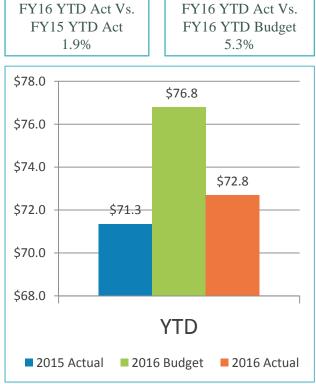

s and citations | 2,247      | 2,745      | 498                        | 22%         | 1,646      |
| Ground rentals                              | 6,002      | 6,306      | 304                        | 5%          | 5,545      |
| Grant reimbursements                        | 147        | 147        | -                          | -           | 147        |
| Other operating revenue                     | 237        | 376        | 139                        | 59%         | 367        |
| Subtotal                                    | 28,562     | 31,598     | 3,036                      | 11%         | 27,395     |
| Total operating revenues                    | \$ 110,663 | \$ 113,764 | \$ 3,101                   | 3%          | \$ 107,022 |



#### Monthly Operating Expenses (Unaudited)







### Operating Expenses for the Six Months Ended December 31, 2015 (Unaudited)

|                                  |           |           | Variance      |        |           |
|----------------------------------|-----------|-----------|---------------|--------|-----------|
|                                  |           |           | Favorable     | %      | Prior     |
| (In thousands)                   | Budget    | Actual    | (Unfavorable) | Change | Year      |
| Operating expenses:              |           |           |               |        |           |
| Salaries and benefits            | \$ 21,862 | \$ 20,720 | \$ 1,142      | 5%     | \$ 23,478 |
| Contractual services             | 18,054    | 17,226    | 828           | 5%     | 14,654    |
| Safety and security