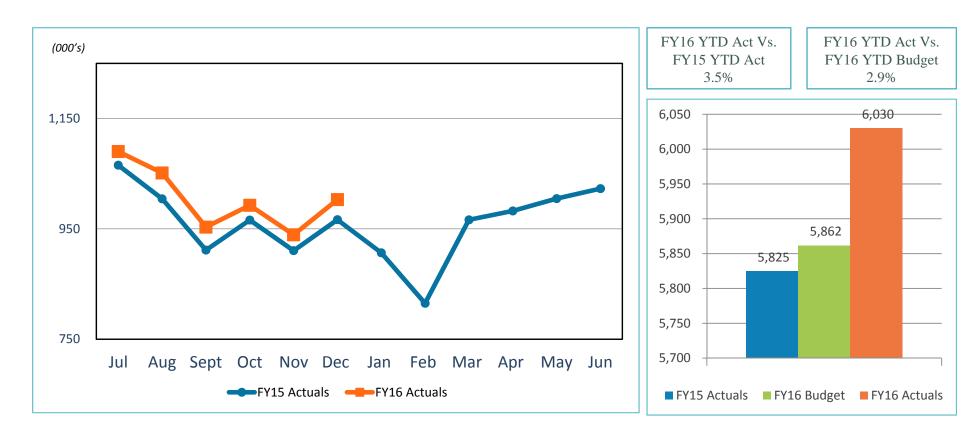

### FINANCE COMMITTEE NEW BUSINESS

4. REVIEW OF THE UNAUDITED FINANCIAL STATEMENTS FOR THE SIX MONTHS ENDED DECEMBER 31, 2015:

RECOMMENDATION: Accept the report.

Presented by Kathy Kiefer, Senior Director, Finance & Asset Management

### 2. REVIEW OF THE UNAUDITED FINANCIAL STATEMENTS FOR THE FIVE MONTHS ENDED NOVEMBER 30, 2015:

Scott Brickner, Vice President, Finance & Asset Management/Treasurer, and Kathy Kiefer, Senior Director, Finance & Asset Management, provided a presentation on the Unaudited Financial Statements for the Five Months Ended November 30, 2015, which included Revenue and Expenses (Unaudited) for the Month Ended November 2015; Gross Landing Weight Units; Enplanements; Car Rental License Fees; Total Terminal Concessions (Includes Cost Recovery); Parking Revenue; Operating Revenues for the Month Ended November 30, 2015: Operating Expenses for the Month Ended November 30, 2015; Financial Summary for the Month Ended November 30, 2015; Non-Operating Revenues and Expenses for the Month Ended November 30, 2015; Monthly Operating Revenue (Unaudited); Operating Revenues for the Five Months Ended November 30, 2015 (Unaudited); Monthly Operating Expenses (Unaudited); Monthly Operating Expenses for the Five Months Ended November 30, 2015 (Unaudited); Financial Summary for the Five Months Ended November 30, 2015 (Unaudited); Non-Operating Revenues and Expenses for the Five Months Ended November 30, 2015 (Unaudited); and Statements of Net Position (Unaudited) November 30, 2015.