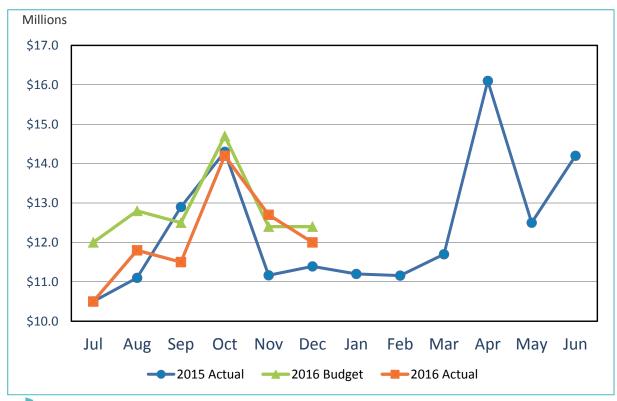

its and citations | 2,247      | 2,745      | 498                        | 22%         | 1,646      |
| Ground rentals                              | 6,002      | 6,306      | 304                        | 5%          | 5,545      |
| Grant reimbursements                        | 147        | 147        | -                          | -           | 147        |
| Other operating revenue                     | 237        | 376        | 139                        | 59%         | 367        |
| Subtotal                                    | 28,562     | 31,598     | 3,036                      | 11%         | 27,395     |
| Total operating revenues                    | \$ 110,663 | \$ 113,764 | \$ 3,101                   | 3%          | \$ 107,022 |



#### Monthly Operating Expenses (Unaudited)







### Operating Expenses for the Six Months Ended December 31, 2015 (Unaudited)

|                                  |           |           | Variance      |        |           |
|----------------------------------|-----------|-----------|---------------|--------|-----------|
|                                  |           |           | Favorable     | %      | Prior     |
| (In thousands)                   | Budget    | Actual    | (Unfavorable) | Change | Year      |
| Operating expenses:              |           |           |               |        |           |
| Salaries and benefits            | \$ 21,862 | \$ 20,720 | \$ 1,142      | 5%     | \$ 23,478 |
| Contractual services             | 18,054    | 17,226    | 828           | 5%     | 14,654    |
| Safety and security