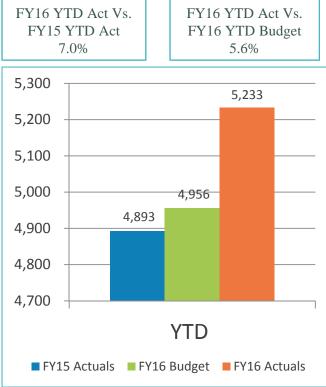

|
| 2.44%   | 2.82%                                                                | 0.38%                                                                                                                                                                                                   |
|         | 0.03%<br>0.07%<br>0.17%<br>0.49%<br>0.80%<br>1.29%<br>1.83%<br>2.17% | 0.03%       0.26%         0.07%       0.37%         0.17%       0.48%         0.49%       0.88%         0.80%       1.11%         1.29%       1.49%         1.83%       2.06%         2.17%       2.45% |



Source: U.S. Department of the Treasury



Revenue & Expenses (Unaudited)
For the Month Ended
December 2015 and 2014



### Gross Landing Weight Units (000 lbs)



### **Enplanements**





#### Car Rental License Fees







#### Food and Beverage Concessions Revenue







#### **Retail Concessions Revenue**





FY16 YTD Act Vs. FY16 YTD Budget 7.1%





#### Total Terminal Concessions (Includes Cost Recovery)





FY16 YTD Act Vs. FY16 YTD Budget 11.0%





#### Parking Revenue





FY16 YTD Act Vs. FY16 YTD Budget 10.5%





## Operating Revenues for the Month Ended December 31, 2015

|                        | Variance |       |    |       |       |           |        |          |  |  |  |
|------------------------|----------|-------|----|-------|-------|-----------|--------|----------|--|--|--|
|                        |          |       |    |       | Fa    | vorable   | %      | Prior    |  |  |  |
| (In thousands)         | В        | udget | A  | ctual | (Unfa |