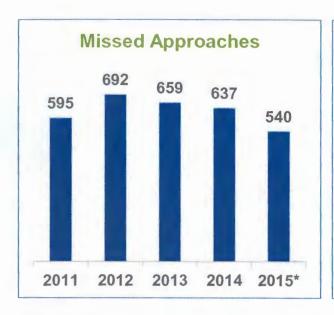

d in 1988 and accepted by the FAA in 1991.

### 1995 NCP Amendment

Allowed for school sound attenuation at five schools within the 65 dB contours.

### 1997 NCP Amendment

Implemented the Quieter Home Program for residential homes within the 65 dB contours.

### 2008 Full Update to Part 150

Updated the NEM and NCP to assess how programs in place were operating and propose new projects to further enhance noise abatement programs.



# Early Turn is when:

- Aircraft fly outside the red lines and shaded area
- Does not include propeller aircraft

# Peninsula Overflights

- Created based on recent concerns from communities throughout the Pt. Loma Peninsula
- Collects all aircraft types
- Counts each time an aircraft flies over the gate, it could be twice





# **Annual Noise Statistics**







\*Figures are through September 30, 2015

# Left vs. Right Early Turns

## **Left Turns (Over Peninsula)**

|                     | July | August | September |
|---------------------|------|--------|-----------|
| Air<br>Carrier      | 3    | 4      | 5         |
| General<br>Aviation | 0    | 2      | 13        |
| TOTAL               | 3    | 6      | 18        |



# **Right Turns (Over Mission Beach)**

|                     | July | August | September |
|---------------------|------|--------|-----------|
| Air Carrier         | 8    | 1      | 16        |
| General<br>Aviation | 6    | 11     | 14        |
| TOTAL               | 14   | 12     | 30        |





# ANAC Data Analysis: 10 Years

At the October 21, 2015 ANAC meeting, members requested a 10-year data analysis of air