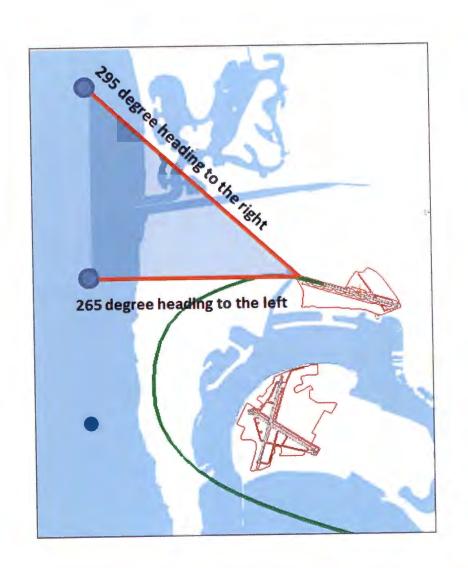

### Airport Staff

Provides technical reports and updates on noise issues and other information requested from ANAC.



### Community

Residents within 65 dB contour and one in 60-65 dB contours. Currently three members live east and four members live west.



# FAR Part 150 Noise Compatibility Study



**ANDIEGO** 

LET'S GO.

First Part 150 Study was conducted in 1988 and accepted by the FAA in 1991.

### 1995 NCP Amendment

Allowed for school sound attenuation at five schools within the 65 dB contours.

### 1997 NCP Amendment

Implemented the Quieter Home Program for residential homes within the 65 dB contours.

### 2008 Full Update to Part 150

Updated the NEM and NCP to assess how programs in place were operating and propose new projects to further enhance noise abatement programs.



# Early Turn is when:

- Aircraft fly outside the red lines and shaded area
- Does not include propeller aircraft

# Peninsula Overflights

- Created based on recent concerns from communities throughout the Pt. Loma Peninsula
- Collects all aircraft types
- Counts each time an aircraft flies over the gate, it could be twice





# **Annual Noise Statistics**







\*Figures are through September 30, 2015

# Left vs. Right Early Turns

## **Left Turns (Over Peninsula)**

|                     | July | August | September |
|---------------------|------|--------|-----------|
| Air<br>Carrier      | 3    | 4      | 5         |
| General<br>Aviation | 0    | 2      | 13        |
| TOTAL               | 3    | 6      | 18        |



# **Right Turns (Over Mission Beach)**

|