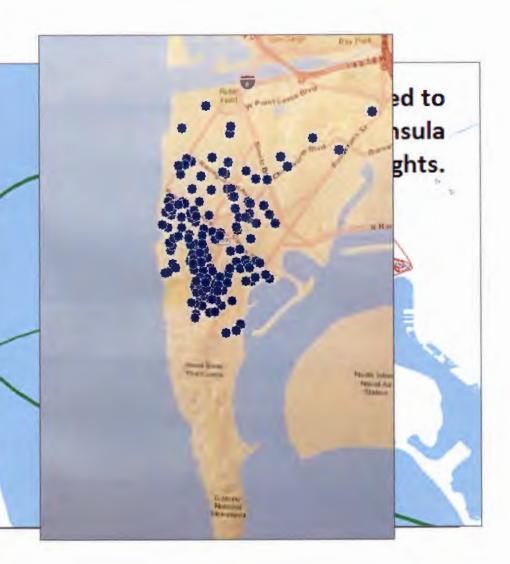

First Part 150 Study was conducted in 1988 and accepted by the FAA in 1991.

### 1995 NCP Amendment

Allowed for school sound attenuation at five schools within the 65 dB contours.

### 1997 NCP Amendment

Implemented the Quieter Home Program for residential homes within the 65 dB contours.

### 2008 Full Update to Part 150

Updated the NEM and NCP to assess how programs in place were operating and propose new projects to further enhance noise abatement programs.



# Early Turn is when:

- Aircraft fly outside the red lines and shaded area
- Does not include propeller aircraft

# Peninsula Overflights

- Created based on recent concerns from communities throughout the Pt. Loma Peninsula
- Collects all aircraft types
- Counts each time an aircraft flies over the gate, it could be twice





# **Annual Noise Statistics**







\*Figures are through September 30, 2015

# Left vs. Right Early Turns

## **Left Turns (Over Peninsula)**

|                     | July | August | September |
|---------------------|------|--------|-----------|
| Air<br>Carrier      | 3    | 4      | 5         |
| General<br>Aviation | 0    | 2      | 13        |
| TOTAL               | 3    | 6      | 18        |



# **Right Turns (Over Mission Beach)**

|                     | July | August | September |
|---------------------|------|--------|-----------|
| Air Carrier         | 8    | 1      | 16        |
| General<br>Aviation | 6    | 11     | 14        |
| TOTAL               | 14   | 12     | 30        |





# ANAC Data Analysis: 10 Years

At the October 21, 2015 ANAC meeting, members reque