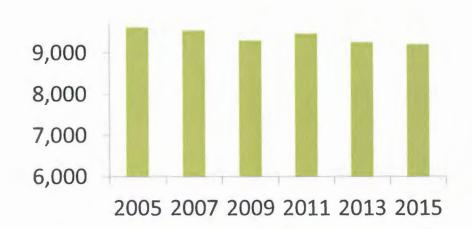

| July | August | September |
|---------------------|------|--------|-----------|
| Air Carrier         | 8    | 1      | 16        |
| General<br>Aviation | 6    | 11     | 14        |
| TOTAL               | 14   | 12     | 30        |





# ANAC Data Analysis: 10 Years

At the October 21, 2015 ANAC meeting, members requested a 10-year data analysis of aircraft operations over the Pt. Loma Peninsula. Staff is compiling data from 2005 - 2015.



Number of Operations over the Peninsula.



Types of aircraft operating over the peninsula broken down by:

- -Jet
- -Propeller
- -Other (Helicopter or Military)



Altitudes of aircraft flying over the gate in the middle of the Peninsula



Noise levels from noise monitoring sites on the Peninsula



# Initial Results: Peninsula Overflights





### Average Number of Monthly Overflights

The numbers of aircraft flying over the peninsula have decreased since 2007, which coincides with the reduction in operations we have experienced since this date.

### **Average Monthly Altitudes**

Altitudes of aircraft flying over the Pt. Loma Peninsula have remained consistent at an average of 9,000 feet over the Peninsula.

# **Community Outreach Efforts**



### **Meetings with Community Members**

- At the Airport Noise Mitigation Offices
- In the community to hear the noise impacts first-hand



### Media Interviews

- Staff conducted several media interviews
- Discussed current noise issues at the Airport



### **Attendance at Community Functions**

- First Friday Night event in Liberty Station, 11/6
- SDIA water bottles at the Ride the