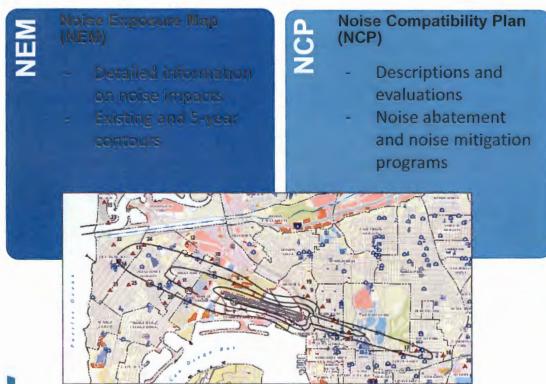

RECOMMENDATION: Pre-approve travel requests and approve business and travel expense reimbursement requests.

Presented by Tony R. Russell, Director, Corporate & Information Governance/ Authority Clerk

5. UPDATE ON OUTREACH EFFORTS RELATED TO NOISE ISSUES: