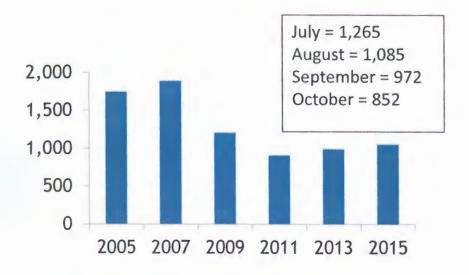

| July | August | September |
|---------------------|------|--------|-----------|
| Air Carrier         | 8    | 1      | 16        |
| General<br>Aviation | 6    | 11     | 14        |
| TOTAL               | 14   | 12     | 30        |





# ANAC Data Analysis: 10 Years

At the October 21, 2015 ANAC meeting, members requested a 10-year data analysis of aircraft operations over the Pt. Loma Peninsula. Staff is compiling data from 2005 - 2015.



Number of Operations over the Peninsula.



Types of aircraft operating over the peninsula broken down by:

- -Jet
- -Propeller
- -Other (Helicopter or Military)



Altitudes of aircraft flying over the gate in the middle of the Peninsula



Noise levels from noise monitoring sites on the Peninsula



# Initial Results: Peninsula Overflights





### Average Number of Monthly Overflights

The numbers of aircraft flying over the peninsula have decreased since 2007, which coincides with the reduction in operations we have experienced since this date.

### **Average Monthly Altitudes**

Altitudes of aircraft flying over the Pt. Loma Peninsula have remained consistent at an average of 9,000 feet over the Peninsula.

# **Community Outreach Efforts**



### **Meetings with Community Members**

- At the Airport Noise Mitigation Offices
- In the community to hear the noise impacts first-hand



### Media Interviews

- Staff conducted several media interviews
- Discussed current noise issues at the Airport



### **Attendance at Community Functions**

- First Friday Night event in Liberty Station, 11/6
- SDIA water bottles at the Ride t