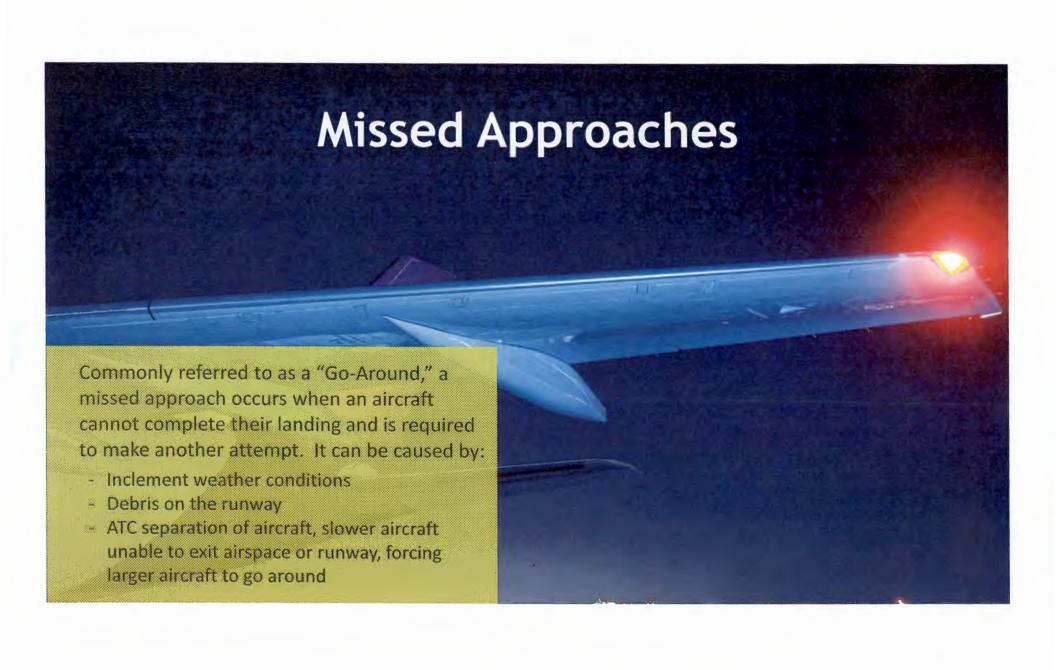

First Part 150 Study was conducted in 1988 and accepted by the FAA in 1991.

### 1995 NCP Amendment

Allowed for school sound attenuation at five schools within the 65 dB contours.

### 1997 NCP Amendment

Implemented the Quieter Home Program for residential homes within the 65 dB contours.

### 2008 Full Update to Part 150

Updated the NEM and NCP to assess how programs in place were operating and propose new projects to further enhance noise abatement programs.



# Early Turn is when:

- Aircraft fly outside the red lines and shaded area
- Does not include propeller aircraft

# Peninsula Overflights

- Created based on recent concerns from communities throughout the Pt. Loma Peninsula
- Collects all aircraft types
- Counts each time an aircraft flies over the gate, it could be twice





# **Annual Noise Statistics**







\*Figures are through September 30, 2015

# Left vs. Right Early Turns

## **Left Turns (Over Peninsula)**

|                     | July | August | September |
|---------------------|------|--------|-----------|
| Air<br>Carrier      | 3    | 4      | 5         |
| General<br>Aviation | 0    | 2      | 13        |
| TOTAL               | 3    | 6      | 18        |



# **Right Turns (Over Mission Beach)**

|                     | July | August | September |
|---------------------|------|--------|-----------|
| Air Carrier         | 8    | 1      | 16        |
| General<br>Aviation | 6    | 11     | 14        |
| TOTAL               | 14   | 12     | 30        |





# ANAC Data Analysis: 10 Years

At the October 21, 2015 ANAC meeting, members request