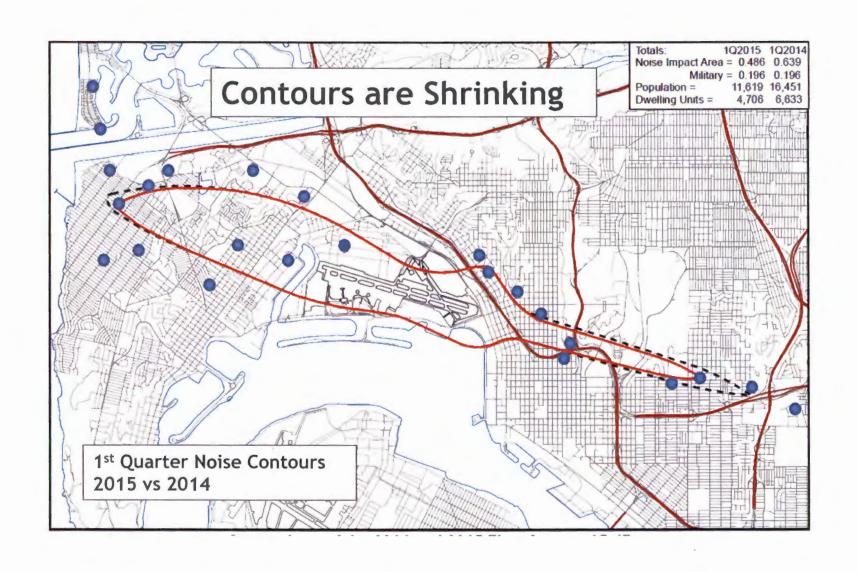

Chair Gleason noted numerous communications received by the Authority regarding the NAS North Island ALUCP, and requested that staff respond to a recent letter received from the Hotel Del Coronado. He requested that staff provide an update on the NAS North Island ALUCP outreach plans at the December Board Meeting.