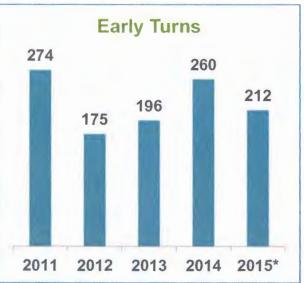

RECOMMENDATION: Pre-approve travel requests and approve business and travel expense reimbursement requests.

Presented by Tony R. Russell, Director, Corporate & Information Governance/ Authority Clerk

5. UPDATE ON OUTREACH EFFORTS RELATED TO NOISE ISSUES: