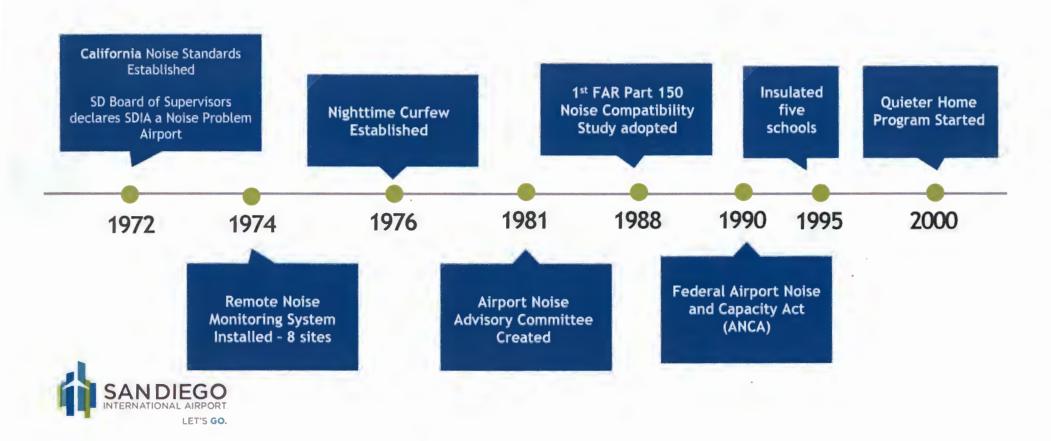

RECOMMENDATION: Pre-approve travel requests and approve business and travel expense reimbursement requests.

Presented by Tony R. Russell, Director, Corporate & Information Governance/ Authority Clerk

5. UPDATE ON OUTREACH EFFORTS RELATED TO NOISE ISSUES: