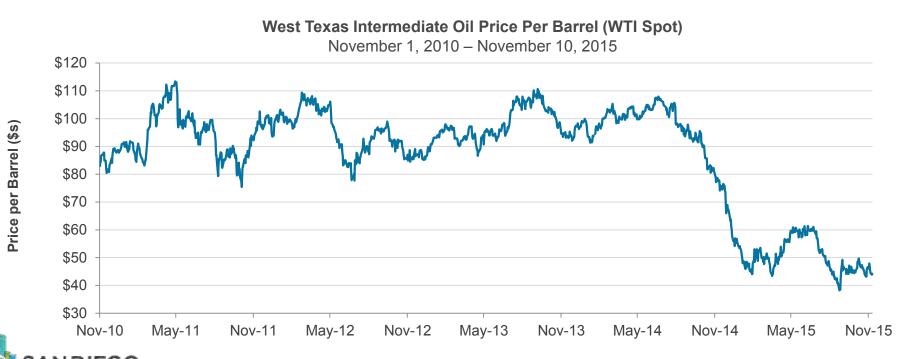

## 2. REVIEW OF THE UNAUDITED FINANCIAL STATEMENTS FOR THE THREE MONTHS ENDED SEPTEMBER 30, 2015:

Scott Brickner, Vice President, Finance & Asset Management /Treasurer, and Kathy Kiefer, Senior Director, Finance & Asset Management, provided a presentation on the Unaudited Financial Statements for the Three Months Ended September 30, 2015, which included Gross Landing Weight Units, Enplanements, Car Rental License Fees, Food and Beverage Concessions Revenue, Retail Concessions Revenue, Parking Revenue, Operating Revenues for the Month Ended September 30, 2015, Operating Expenses for the Month Ended September 30, 2015, Financial Summary for the Month Ended September 30, 2015, Non-Operating Revenues & Expenses for the Month Ended September 30, 2015, Monthly Operating Revenue (Unaudited), Operating Revenues for the Three Months Ended September 30, 2015 (Unaudited), Monthly Operating Expenses (Unaudited), Operating Expenses for the Three Months Ended September 30, 2015 (Unaudited), Financial Summary for the Three Months Ended September 30, 2015 (Unaudited), Nonoperating Revenue and Expenses for the Three Months Ended September 30, 2015 (Unaudited), and Statements of Net Position (Unaudited),.