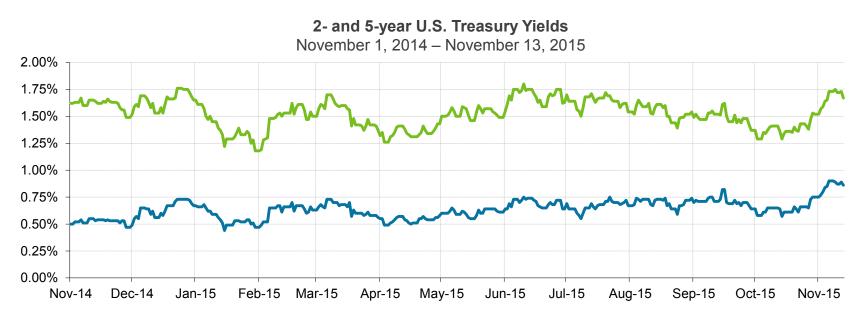

Low crude prices have kept a lid on jet fuel prices.



# S&P 500 Index

## U.S. Equity Markets Down in Recent Weeks

After trending higher in September and October, the equity markets have fallen in recent weeks as the likelihood of a rate hike before the end of the year has increased due to mixed earnings. Year to date, the DJIA is down -3.24% and the S&P 500 is down 1.74%.



Source: Bloomberg

## Treasury Yields React to Rate Hike Expectations

U.S. Treasury yields have traded in a narrow range during the past 12 months. However, we have seen shorter-term Treasury yields move higher recently due to the market's expectations of a rate hike before the end of the year. The impact on longer-term yields has been more subdued as they are more impacted by longer-term inflation expectations.





5-year U.S. Treasury

Source: Bloomberg

2-year U.S. Treasury

13

## U.S. Treasury Yield Curve

The Treasury yield curve has flattened over the past year, as shorter-term rates have risen on expectations of a hike in the Fed Funds target rate while longer-term Treasury yields are down on global economic worries and subdued inflation expectations.

U.S. Treasury Yield Curve





|        | 11/13/14 | 11/13/15 | Change  |
|--------|----------|----------|---------|
| 3-Mo.  | 0.02%    | 0.14%    | 0.12%   |
| 6-Mo.  | 0.08%    | 0.31%    | 0.23%   |
| 1-Yr.  | 0.15%    | 0.50%    | 0.35%   |
| 2-Yr.  | 0.53%    | 0.86%    | 0.33%   |
| 3-Yr.  | 0.97%    | 1.20%    | 0.23%   |
| 5-Yr.  | 1.64%    | 1.67%    | 0.03%   |
| 10-Yr. | 2.35%    | 2.28%    | (0.07%) |
| 20-Yr. | 2.80%    | 2.72%