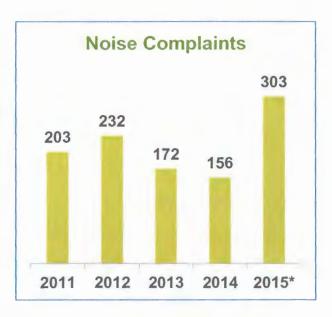

RECOMMENDATION: Pre-approve travel requests and approve business and travel expense reimbursement requests.

Presented by Tony R. Russell, Director, Corporate & Information Governance/ Authority Clerk

5. UPDATE ON OUTREACH EFFORTS RELATED TO NOISE ISSUES: