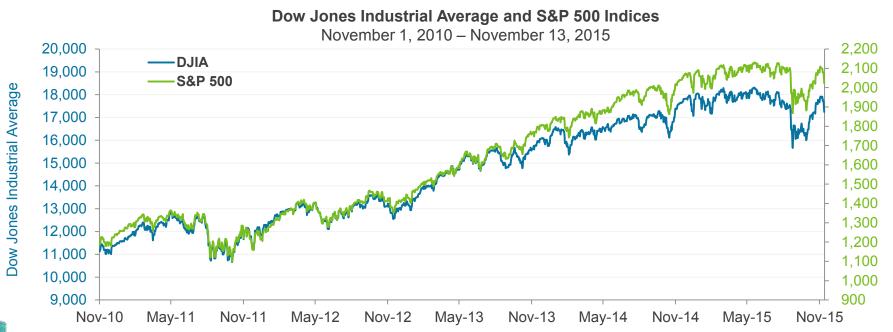

05 – September 2015





9

## Oil Remains Range Bound

Oil (WTI spot) closed at \$44.32 on November 10<sup>th</sup>. Since the beginning of September, oil has remained in a fairly narrow range on mixed global economic news and continued strong oil supplies.



## **Jet Fuel Prices**

Jet fuel (U.S. Gulf Coast Spot) closed at \$1.38 on November 10<sup>th</sup>, which was in line with its average over the past month. Low crude prices have kept a lid on jet fuel prices.



# S&P 500 Index

## U.S. Equity Markets Down in Recent Weeks

After trending higher in September and October, the equity markets have fallen in recent weeks as the likelihood of a rate hike before the end of the year has increased due to mixed earnings. Year to date, the DJIA is down -3.24% and the S&P 500 is down 1.74%.



Source: Bloomberg

## Treasury Yields React to Rate Hike Expectations

U.S. Treasury yields have traded in a narrow range during the past 12 months. However, we have seen shorter-term Treasury yields move higher recently due to the market's expectations of a rate hike before the end of the year. The impact on longer-term yields has been more subdued as they are more impacted by longer-term inflation expectations.





5-year U.S. Treasury

Source: Bloomberg

2-year U.S. Treasury

13

## U.S. Treasury Yield Curve

The Treasury yield curve has flattened over the past year, as shorter-term rates have risen on expectations of a hike in the Fed Funds target rate while longer-term Treasury yields are down on global economic worries and subdued inflation expectations.

U.S. Treasury Yield Curve