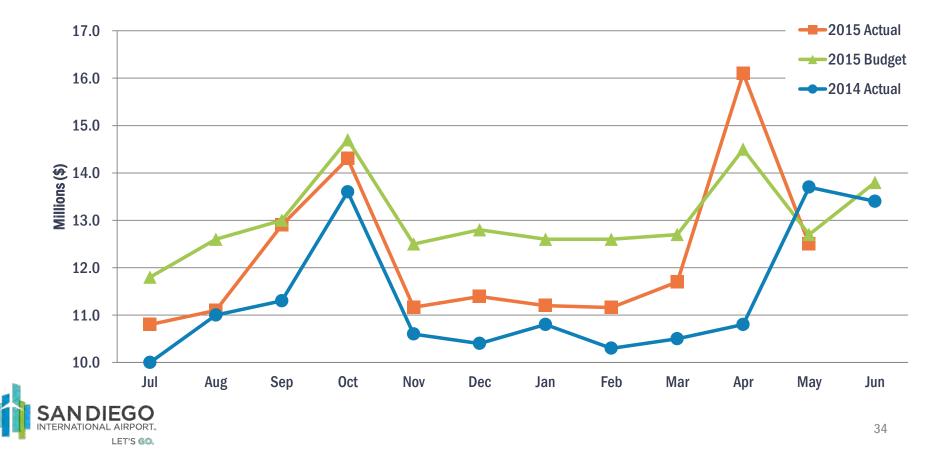

itations | 2      | 2,764 |    | 2,848   |               | 85     | 3%     | 2,334         |
| Ground rentals                              | 10     | ),382 |    | 10,563  |               | 181    | 2%     | 7,672         |
| Grant reimbursements                        |        | 268   |    | 268     |               | -      | -      | 344           |
| Other operating revenue                     |        | 431   |    | 632     |               | 201    | 47%    | 1,076         |
| Subtotal                                    | 49     | 9,357 |    | 50,066  |               | 710    | 1%     | <br>44,642    |
| Total operating revenues                    | \$ 191 | 1,777 | \$ | 194,427 | \$            | 2,650  | 1%     | \$<br>178,695 |



#### Monthly Operating Expenses, FY 2015 (Unaudited)



# Operating Expenses for the Eleven Months Ended May 31, 2015 (Unaudited)

|                                  |            |            | Vallance      |        |            |
|----------------------------------|------------|------------|---------------|--------|------------|
|                                  |            |            | Favorable     | %      | Prior      |
| (In thousands)                   | Budget     | Actual     | (Unfavorable) | Change | Year       |
| Operating expenses:              |            |            |               |        |            |
| Salaries and benefits            | \$ 47,230  | \$ 42,397  | \$ 4,833      | 10%    | \$ 36,333  |
| Contractual services             | 31,033     | 29,135     | 1,898         | 6%     | 28,046     |
| Safety and sec