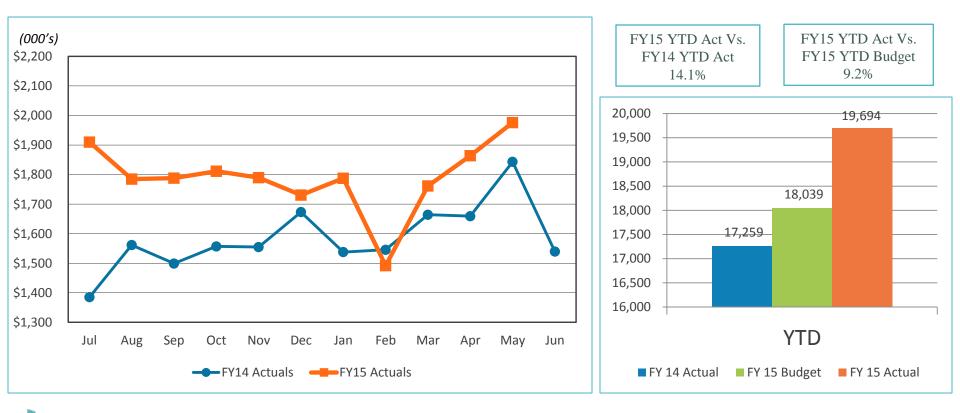

#### SAN DIEGO COUNTY REGIONAL AIRPORT AUTHORITY Statements of Revenues, Expenses, and Changes in Net Position For the Eleven Months Ended May, 2015 and 2014 (Unaudited)

|                                                           |                     |                      | Variance<br>Favorable | %              | Prior               |
|-----------------------------------------------------------|---------------------|----------------------|-----------------------|----------------|---------------------|
| Operating revenues:                                       | Budget              | Actual               | (Unfavorable)         | <u>Ch</u> ange | Year                |
| Avlation revenue:                                         |                     |                      |                       |                |                     |
| Landing fees                                              | \$ 21.585.616       | ¢ 40.004.704         | \$ (1,660,832)        | (0)4(          |                     |
| Aircraft parking fees                                     |                     | \$ 19,924,784        |                       | (8)%           | \$ 19,768,267       |
| Building rentals                                          | 2,537,413           | 2,489,533            | (47,880)              | (2)%           | 2,289,887           |
| Security surcharge                                        | 45,800,269          | 46,632,819           | 832,551               | 2%             | 41,708,872          |
| CUPPS Support Charges                                     | 24,319,075          | 24,319,099           | 24                    | 0%             | 22,888,656          |
| Other aviation revenue                                    | 1,031,245           | 1,033,030            | 1,786                 | 0%             | 1,023,813           |
| Terminal rent non-airline                                 | 1,456,018           | 1,453,097            | (2,921)               | (0)%           | 1,453,796           |
| Terminal concessions                                      | 1,375,093           | 1,135,654            | (239,439)             | (17)%          | 1,039,221           |
|                                                           | 18,038,522          | 19,694,201           | 1,655,682             | 9%             | 17,481,380          |
| Rental car license fees                                   | 22,497,536          | 23,712,058           | 1,214,522             | 5%             | 22,767,435          |
| License fees other                                        | 3,780,146           | 3,966,715            | 186,569               | 5%             | 3,631,454           |
| Parking revenue                                           | 35,511,755          | 35,754,286           | 242,532               | 1%             | 33,216,296          |
| Ground transportation permits and citations               | 2,763,633           | 2,848,393            | 84,761                | 3%             | 2,333,622           |
| Ground rentals                                            | 10,381,974          | 10,563,235           | 181,260               | 2%             | 7,672,024           |
| Grant reimbursements                                      | 268,000             | 267,930              | (70)                  | (0)%           | 344,385             |
| Other operating revenue                                   | 430,599             | 631,699              | 201,100               | 47%            | 1,075,709           |
| Total operating revenues                                  | 191,776,891         | 194,426,536          | 2,649,645             | 1%             | 178,694,818         |
| Operating expenses:                                       |                     |                      |                       |                |                     |
| Salaries and benefits                                     | 47,230,024          | 42,397,339           | 4,832,685             | 10%            | 36,332,796          |
| Contractual services                                      | 31,033,407          | 29,135,105           | 1,898,302             | 6%             | 28,046,479          |
| Safety and security                                       | 22,862,166          | 21,774,833           | 1,087,333             | 5%             | 22,199,397          |
| Space rental                                              | 9,581,725           | 9,562,086            | 19,639                | 0%             | 9,555,307           |
| Utilities                                                 | 8,726,983           | 9,032,855            | (305,872)             | (4)%           | 7,748,408           |
| Maintenance                                               | 14,689,403          | 13,184,785           | 1,504,618             | 10%            | 11,684,004          |
| Equipment and systems                                     | 462,442             | 1,764,417            | (1,301,974)           | (282)%         | 532,365             |
| Materials and supplies                                    | 376,882             | 394,648              | (17,766)              | (5)%           | 351,949             |
| Insurance                                                 | 982,137             | 971,492              | 10,645                | 1%             | 905,177             |
| Employee development and support                          | 1,099,512           | 924,315              | 175,197               | 16%            | 932,571             |
| Business development                                      | 2,426,813           | 2,207,292            | 219,522               | 9%             | 2,264,829           |
| Equipment rentals and repairs                             | 3,334,414           | 2,716,356            | 618,057               | 19%            | 2,204,829 2,505,164 |
| Total operating expenses                                  | 142,805,909         | 134,065,522          | 8,740,386             | <b>6</b> %     | 123,058,447         |
| Depreciation                                              | 74,269,698          | 74,269,697           | 1                     | 0%             | 72,793,599          |
| Operating income (loss)                                   | (25,298,716)        | (13,908,683)         | 11,390,033            | 45%            | (17,157,228)        |
| Nonoperating revenue (expenses):                          |                     |                      |                       |                |                     |
| Passenger facility charges                                | 10 101 001          | 24 020 004           | 4 644 474             |                |                     |
| Customer facility charges (Rental Car Center)             | 33,421,061          | 34,932,231           | 1,511,171             | 5%             | 32,673,424          |
|                                                           | 27,800,017          | 29,154,293           | 1,354,276             | 5%             | 24,802,514          |
| Quieter Home Program                                      | (2,899,470)         | (2,790,355)          | 109,115               | 4%             | (2,674,414)         |
| Interest income                                           | 4,335,264           | 5,335,240            | 999,976               | 23%            | 4,541,624           |
| BAB interest rebate                                       | 4,249,864           | 4,244,866            | (4,998)               | 0%             | 4,249,864           |
| Interest expense                                          | (47,665,236)        | (56,207,631)         | (8,542,395)           | (18)%          | (50,911,398)        |
| Bond amortization                                         | 3,972,231           | 3,972,231            | -                     | 0%             | 4,028,249           |
| Other nonoperating income (expenses)                      | (9,167)             | 1,218,455            | 1,227,622             |                | 1,812,896           |
| Nonoperating revenue, net                                 | 23,204,564          | 19,859,331           | (3,345,233)           | (14)%          | 18,522,759          |
| Change in net position before capital grant contributions | (2,094,152)         | 5,950,648            | 8,044,800             | (384)%         | 1,365,531           |
| Capital grant contributions                               | 9,061,370           | 5,981,656            | (3,079,714)           | (34)%          | 3,590,488           |
| Change in net position                                    | <u>\$ 6,967,219</u> | <u>\$ 11,932,303</u> | <u>\$ 4,965,084</u>   | 71%            | <u>\$ 4,956,019</u> |

Print Date: 6/8/2015 Print Time: 4:43:55PM Report ID: GL0012

(Unaudited)

|                                        |                  | Month to Date -            | Year to Date  |                 |                 |             |             |                 |          |                     |  |
|----------------------------------------|------------------|----------------------------|---------------|-----------------|-----------------|-------------|-------------|-----------------|----------|---------------------|--|
|                                        | Variance         |                            |               |                 |                 | Variance    |             |                 |          |                     |  |
|                                        | Dudest           | A                          | Favorable     |                 | Prior Year      | Dudach      | A . A       | Favorable       | Variance | Prior Yea           |  |
|                                        | Budget           | Actual                     | (Unfavorable) | Percent         | Actual          | Budget      | Actual      | (Unfavorable)   | Percent  | Actual              |  |
| Concession Revenue                     |                  |                            |               |                 |                 |             |             |                 |          |                     |  |
| 45111 - Term Concessions-Food & Bev    | \$640,491        | \$845,875                  | \$205,384     | 32              | \$792,691       | \$6,962,510 | \$7,858,210 | \$895,701       | 13       | \$7,116,234         |  |
| 45112 - Terminal Concessions - Retail  | 434,945          | 534,226                    | 99,281        | 23              | 493,87 <b>3</b> | 4,783,151   | 5,327,547   | 544,396         | 11       | 4,763,453           |  |
| 45113 - Term Concessions - Other       | 235,726          | 257,558                    | 21,832        | 9               | 251,921         | 2,602,405   | 2,929,004   | 326,599         | 13       | 2,621,511           |  |
| 45114 - Term Concessions Space Rents   | 63,438           | 72,917                     | 9,479         | 15              | 77,853          | 697,813     | 847,265     | 149,453         | 21       | 735,251             |  |
| 45115 - Term Concessions Cost Recovery | 116, <b>1</b> 04 | 95,512                     | (20,592)      | (18)            | 65,295          | 1,235,798   | 899,691     | (336,107)       | (27)     | 634,464             |  |
| 45116 - Rec Distr Center Cost Recovery | 125,091          | 123,576                    | (1,515)       | (1)             | 120,533         | 1,361,263   | 1,368,778   | 7,516           | 1        | 1,321,489           |  |
| 45117 - Concessions Marketing Program  | 36,172           | 46,261                     | 10,089        | 28              | 41,254          | 395,582     | 463,706     | 68,124          | 17       | 288,978             |  |
| 45120 - Rental car license fees        | 1,877,144        | 2,140,096                  | 262,952       | 14              | 2,179,053       | 22,497,536  | 23,712,058  | 1,214,522       | 5        | 22,767,435          |  |
| 45130 - License Fees - Other           | 340,470          | 323,650                    | (16,821)      | (5)             | 345,540         | 3,780,146   | 3,966,715   | 186,569         | 5        | 3,631,454           |  |
| Total Concession Revenue               | 3,869,582        | 4,439,672                  | 570,090       | 15              | 4,368,015       | 44,316,202  | 47,372,974  | 3,056,772       | 7        | 43,880,268          |  |
| Parking and Ground Transportat         |                  |                            |               |                 |                 |             |             |                 |          |                     |  |
| 45210 - Parking                        | 3,420,908        | 3, <b>5</b> 83,33 <b>6</b> | 162,429       | 5               | 3,226,068       | 35,511,755  | 35,754,286  | 242,53 <b>2</b> | 1        | 33,216,296          |  |
| 45220 - AVI fees                       | 152,313          | 160,390                    | 8,078         | 5               | 142,532         | 1,660,292   | 1,637,114   | (23,178)        | (1)      | 1,508,048           |  |
| 45240 - Ground Transportation Pe       | 2,634            | 28, <b>20</b> 8            | 25,574        | 971             | 7,640           | 1,063,447   | 1,081,573   | 18,127          | 2        | 741,723             |  |
| 45250 - Citations                      | 3,927            | 21,577                     | 17,650        | 44 <del>9</del> | 1 <b>3,41</b> 0 | 39,894      | 129,706     | 89,812          | 225      | 8 <b>3</b> ,851     |  |
| Total Parking and Ground Transportat   | 3,579,781        | 3,793,512                  | 213,730       | 6               | 3,389,650       | 38,275,388  | 38,602,680  | 327,292         | 1        | 35,549,91           |  |
| Ground Rentals                         |                  |                            |               |                 |                 |             |             |                 |          |                     |  |
| 45310 - Ground Rental - Fixed          | 974,096          | 986,999                    | 12,903        | 1               | 630,563         | 10,372,807  | 10,524,902  | 152,095         | 1        | 7,058,06            |  |
| 45320 - Ground Rental - Percenta       | 833              | 9,440                      | 8,607         | 1,033           | 44,360          | 9,167       | 38,334      | <b>29,</b> 167  | 318      | 613,959             |  |
| Total Ground Rentals                   | 974,929          | 996,439                    | 21,510        | 2               | 674,923         | 10,381,974  | 10,563,235  | 181,262         | 2        | 7,672,02            |  |
| Grant Reimbursements                   |                  |                            |               |                 |                 |             |             |                 |          |                     |  |
| 45410 - TSA Reimbursements             | 24,800           | 24,800                     | 0             | 0               | 24,800          | 268,000     | 267,930     | (70)            | 0        | 344,38              |  |
| Total Grant Reimbursements             | 24,800           | 24,800                     | 0             | <u> </u>        | 24,800          | 268,000     | 267,930     | (70)            | 0        | 344,38              |  |
| Other Operating Revenue                |                  |                            |               |                 |                 |             |             |                 |          |                     |  |
| 45510 - Finger Printing Fee            | 4,692            | 10,329                     | 5,637         | 120             | 7,485           | 51,608      | 86,820      | 35,212          | 68       | 100,20              |  |
| 45520 - Utilities Reimbursements       | 18,437           | 18,416                     | (21)          | 0               | 14,686          | 202,807     | 165,279     | (37,528)        | (19)     | 162,050             |  |
| 45530 - Miscellaneous Other Reve       | 5,467            | 1,773                      | (3,693)       | (68)            | 4,247           | 60,133      | 142,107     | 81,974          | 136      | 601,55 <sup>-</sup> |  |
| 45540 - Service Charges                | 6,417            | (11,528)                   | (17,945)      | (280)           | 6,342           | 70,583      | 186,360     | 115,776         | 164      | 164,188             |  |
| 45570 - FBO Landing Fees               | 3,633            | 7,680                      | 4,047         | 111             | 257             | 39,967      | 29,132      | (10,834)        | (27)     | 25,713              |  |
| 45580 - Equipment Rental               | 500              | 2,000                      | 1,500         | 300             | 2,000           | 5,500       | 22,000      | 16,500          | 300      | 22,000              |  |
| Total Other Operating Revenue          | 39,145           | 28,670                     | (10,476)      | (27)            | 35,018          | 430,599     | 631,699     | 201,100         | 47       | 1,075,70            |  |