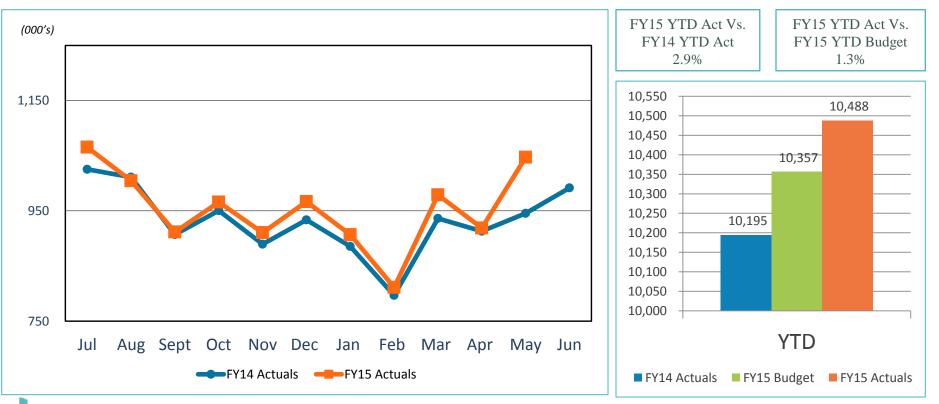

creases. Year-to-date, the DJIA is up 1.08% and the S&P 500 is up 2.48%.

Dow Jones Industrial Average and S&P 500 Indices



Source: Bloomberg

LET'S GO

## **Treasury Yields Off Recent Highs**

U.S. Treasury yields have traded in a narrow range during the past 12 months. In recent weeks, the Treasury trended towards the higher end of the trading range on favorable economic news. However, rates have fallen from their recent highs due to falling growth expectations and continued uncertainty regarding Greece.



## **U.S. Treasury Yield Curve**

Longer-term Treasury yields have increased recently. However, Treasury yields 5 years and longer remain below prior year levels.





Revenue & Expenses (Unaudited) For the Month Ended May 2015 and 2014



#### Gross Landing Weight Units (000 lbs)





#### Enplanements





#### **Car Rental License Fees**





#### **Retail Concessions Revenue**





#### Food and Beverage Concessions Revenue



#### Total Terminal Concessions (Includes Cost Recovery)





#### Parking Revenue





#### Operating Revenues for the Month Ended May 31, 2015

|                        |    |       |    |       | -    | ariance<br>vorable | %      | ļ  | Prior |
|------------------------|----|-------|----|-------|------|--------------------|--------|----|-------|
| (In thousands)         | В  | udget | Α  | ctual | (Unf | avorable)          | Change |    | Year  |
| Aviation revenue:      |    |       |    |       |      |                    |        |    |       |
| Landing fees           | \$ | 2,008 | \$ | 299   | \$   | (1,709)            | (85)%  |