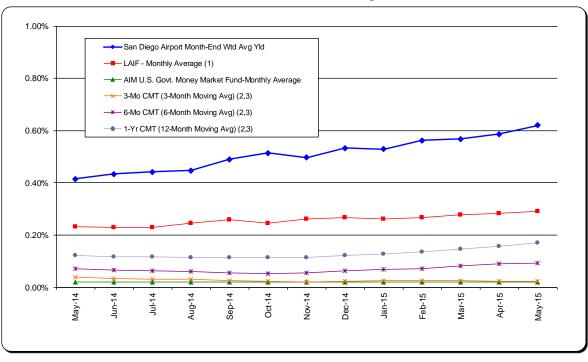

## 3. REVIEW OF THE AUTHORITY'S INVESTMENT REPORT AS OF MAY 31, 2015:

RECOMMENDATION: Accept the report. Presented by Michael Sears, Director, Financial Management

#### 3. REVIEW OF THE AUTHORITY'S INVESTMENT REPORT AS OF APRIL 30, 2015:

Michael Sears, Director, Financial Management, provided a presentation on the Authority's Investment Report as of April 30, 2015, which included Total Portfolio Summary, Portfolio Composition by Security Type, Portfolio Composition by Credit Rating, Portfolio Composition by Maturity, Benchmark Comparison, Detail of Security Holdings as of April 30, 2015, Portfolio Investment Transactions, Bond Proceeds Summary, and Bond Proceeds Investment Transactions.