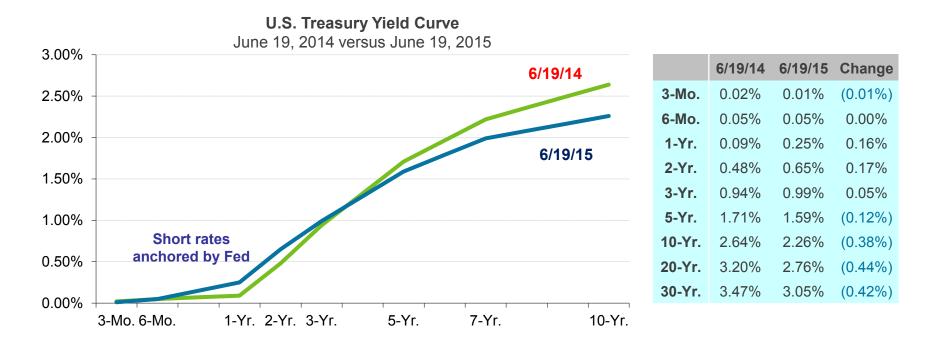

hikes and global political and economic conditions continue to drive market volatility and limit recent stock market increases. Year-to-date, the DJIA is up 1.08% and the S&P 500 is up 2.48%.

Dow Jones Industrial Average and S&P 500 Indices



Source: Bloomberg

LET'S GO

## **Treasury Yields Off Recent Highs**

U.S. Treasury yields have traded in a narrow range during the past 12 months. In recent weeks, the Treasury trended towards the higher end of the trading range on favorable economic news. However, rates have fallen from their recent highs due to falling growth expectations and continued uncertainty regarding Greece.



## **U.S. Treasury Yield Curve**

Longer-term Treasury yields have increased recently. However, Treasury yields 5 years and longer remain below prior year levels.





Revenue & Expenses (Unaudited) For the Month Ended May 2015 and 2014



#### Gross Landing Weight Units (000 lbs)





#### Enplanements





#### **Car Rental License Fees**





#### **Retail Concessions Revenue**





#### Food and Beverage Concessions Revenue



#### Total Terminal Concessions (Includes Cost Recovery)





#### Parking Revenue





#### Operating Revenues for the Month Ended May 31, 2015

|                        |    |       |    |       | -    | ariance<br>vorable | %      | ļ  | Prior |
|------------------------|----|-------|----|-------|------|--------------------|--------|----|-------|
| (In thousands)         | В  | udget | Α  | ctual | (Unf | avorable)          | Change |    | Year  |
| Aviation revenue:      |    |       |    |       |      |