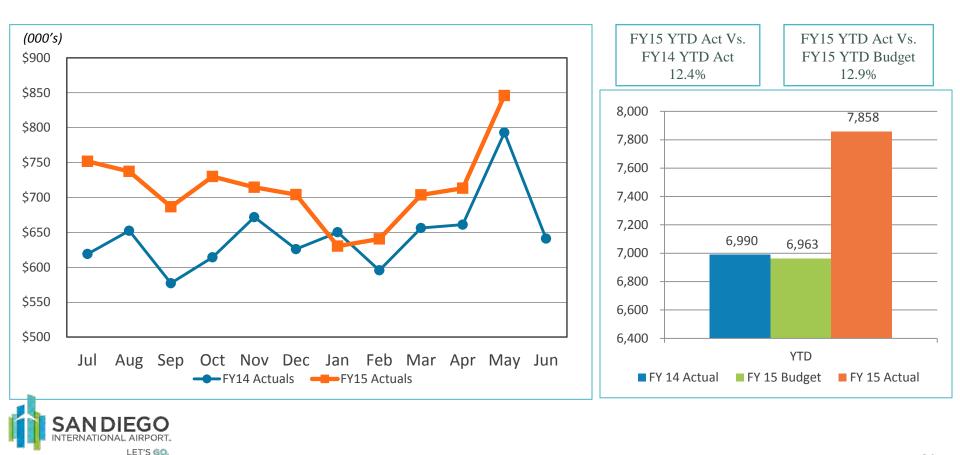

Print Date: 6/8/2015 Print Time: 4:43:55PM Report ID: GL0012

(Unaudited)

|                                        |                  | Month to Date -            | Year to Date  |                 |                 |             |             |                 |          |                     |  |
|----------------------------------------|------------------|----------------------------|---------------|-----------------|-----------------|-------------|-------------|-----------------|----------|---------------------|--|
|                                        | Variance         |                            |               |                 |                 | Variance    |             |                 |          |                     |  |
|                                        | Dudest           | A                          | Favorable     |                 | Prior Year      | Dudach      | A . A       | Favorable       | Variance | Prior Yea           |  |
|                                        | Budget           | Actual                     | (Unfavorable) | Percent         | Actual          | Budget      | Actual      | (Unfavorable)   | Percent  | Actual              |  |
| Concession Revenue                     |                  |                            |               |                 |                 |             |             |                 |          |                     |  |
| 45111 - Term Concessions-Food & Bev    | \$640,491        | \$845,875                  | \$205,384     | 32              | \$792,691       | \$6,962,510 | \$7,858,210 | \$895,701       | 13       | \$7,116,234         |  |
| 45112 - Terminal Concessions - Retail  | 434,945          | 534,226                    | 99,281        | 23              | 493,87 <b>3</b> | 4,783,151   | 5,327,547   | 544,396         | 11       | 4,763,453           |  |
| 45113 - Term Concessions - Other       | 235,726          | 257,558                    | 21,832        | 9               | 251,921         | 2,602,405   | 2,929,004   | 326,599         | 13       | 2,621,511           |  |
| 45114 - Term Concessions Space Rents   | 63,438           | 72,917                     | 9,479         | 15              | 77,853          | 697,813     | 847,265     | 149,453         | 21       | 735,251             |  |
| 45115 - Term Concessions Cost Recovery | 116, <b>1</b> 04 | 95,512                     | (20,592)      | (18)            | 65,295          | 1,235,798   | 899,691     | (336,107)       | (27)     | 634,464             |  |
| 45116 - Rec Distr Center Cost Recovery | 125,091          | 123,576                    | (1,515)       | (1)             | 120,533         | 1,361,263   | 1,368,778   | 7,516           | 1        | 1,321,489           |  |
| 45117 - Concessions Marketing Program  | 36,172           | 46,261                     | 10,089        | 28              | 41,254          | 395,582     | 463,706     | 68,124          | 17       | 288,978             |  |
| 45120 - Rental car license fees        | 1,877,144        | 2,140,096                  | 262,952       | 14              | 2,179,053       | 22,497,536  | 23,712,058  | 1,214,522       | 5        | 22,767,435          |  |
| 45130 - License Fees - Other           | 340,470          | 323,650                    | (16,821)      | (5)             | 345,540         | 3,780,146   | 3,966,715   | 186,569         | 5        | 3,631,454           |  |
| Total Concession Revenue               | 3,869,582        | 4,439,672                  | 570,090       | 15              | 4,368,015       | 44,316,202  | 47,372,974  | 3,056,772       | 7        | 43,880,268          |  |
| Parking and Ground Transportat         |                  |                            |               |                 |                 |             |             |                 |          |                     |  |
| 45210 - Parking                        | 3,420,908        | 3, <b>5</b> 83,33 <b>6</b> | 162,429       | 5               | 3,226,068       | 35,511,755  | 35,754,286  | 242,53 <b>2</b> | 1        | 33,216,296          |  |
| 45220 - AVI fees                       | 152,313          | 160,390                    | 8,078         | 5               | 142,532         | 1,660,292   | 1,637,114   | (23,178)        | (1)      | 1,508,048           |  |
| 45240 - Ground Transportation Pe       | 2,634            | 28, <b>20</b> 8            | 25,574        | 971             | 7,640           | 1,063,447   | 1,081,573   | 18,127          | 2        | 741,723             |  |
| 45250 - Citations                      | 3,927            | 21,577                     | 17,650        | 44 <del>9</del> | 1 <b>3,41</b> 0 | 39,894      | 129,706     | 89,812          | 225      | 8 <b>3</b> ,851     |  |
| Total Parking and Ground Transportat   | 3,579,781        | 3,793,512                  | 213,730       | 6               | 3,389,650       | 38,275,388  | 38,602,680  | 327,292         | 1        | 35,549,91           |  |
| Ground Rentals                         |                  |                            |               |                 |                 |             |             |                 |          |                     |  |
| 45310 - Ground Rental - Fixed          | 974,096          | 986,999                    | 12,903        | 1               | 630,563         | 10,372,807  | 10,524,902  | 152,095         | 1        | 7,058,06            |  |
| 45320 - Ground Rental - Percenta       | 833              | 9,440                      | 8,607         | 1,033           | 44,360          | 9,167       | 38,334      | <b>29,</b> 167  | 318      | 613,959             |  |
| Total Ground Rentals                   | 974,929          | 996,439                    | 21,510        | 2               | 674,923         | 10,381,974  | 10,563,235  | 181,262         | 2        | 7,672,02            |  |
| Grant Reimbursements                   |                  |                            |               |                 |                 |             |             |                 |          |                     |  |
| 45410 - TSA Reimbursements             | 24,800           | 24,800                     | 0             | 0               | 24,800          | 268,000     | 267,930     | (70)            | 0        | 344,38              |  |
| Total Grant Reimbursements             | 24,800           | 24,800                     | 0             | <u> </u>        | 24,800          | 268,000     | 267,930     | (70)            | 0        | 344,38              |  |
| Other Operating Revenue                |                  |                            |               |                 |                 |             |             |                 |          |                     |  |
| 45510 - Finger Printing Fee            | 4,692            | 10,329                     | 5,637         | 120             | 7,485           | 51,608      | 86,820      | 35,212          | 68       | 100,20              |  |
| 45520 - Utilities Reimbursements       | 18,437           | 18,416                     | (21)          | 0               | 14,686          | 202,807     | 165,279     | (37,528)        | (19)     | 162,050             |  |
| 45530 - Miscellaneous Other Reve       | 5,467            | 1,773                      | (3,693)       | (68)            | 4,247           | 60,133      | 142,107     | 81,974          | 136      | 601,55 <sup>-</sup> |  |
| 45540 - Service Charges                | 6,417            | (11,528)                   | (17,945)      | (280)           | 6,342           | 70,583      | 186,360     | 115,776         | 164      | 164,188             |  |
| 45570 - FBO Landing Fees               | 3,633            | 7,680                      | 4,047         | 111             | 257             | 39,967      | 29,132      | (10,834)        | (27)     | 25,713              |  |
| 45580 - Equipment Rental               | 500              | 2,000                      | 1,500         | 300             | 2,000           | 5,500       | 22,000      | 16,500          | 300      | 22,000              |  |
| Total Other Operating Revenue          | 39,145           | 28,670                     | (10,476)      | (27)            | 35,018          | 430,599     | 631,699     | 201,100         | 47       | 1,075,70            |  |