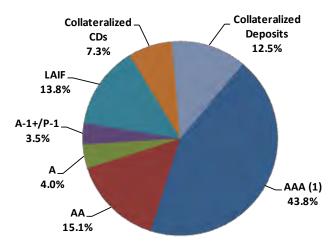

## 3. REVIEW OF THE AUTHORITY'S INVESTMENT REPORT AS OF MAY 31, 2015:

RECOMMENDATION: Accept the report. Presented by Michael Sears, Director, Financial Management

#### 3. REVIEW OF THE AUTHORITY'S INVESTMENT REPORT AS OF APRIL 30, 2015:

Michael Sears, Director, Financial Management, provided a presentation on the Authority's Investment Report as of April 30, 2015, which included Total Portfolio Summary, Portfolio Composition by Security Type, Portfolio Composition by Credit Rating, Portfolio Composition by Maturity, Benchmark Comparison, Detail of Security Holdings as of April 30, 2015, Portfolio Investment Transactions, Bond Proceeds Summary, and Bond Proceeds Investment Transactions.