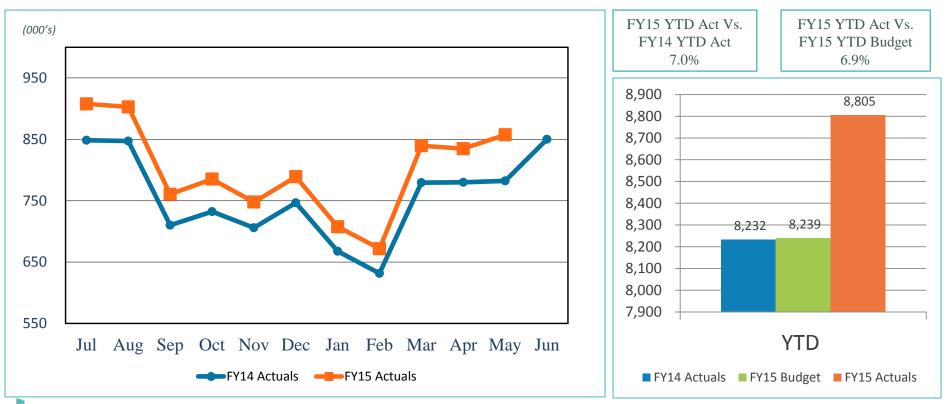

the DJIA is up 1.08% and the S&P 500 is up 2.48%.

Dow Jones Industrial Average and S&P 500 Indices



Source: Bloomberg

LET'S GO

## **Treasury Yields Off Recent Highs**

U.S. Treasury yields have traded in a narrow range during the past 12 months. In recent weeks, the Treasury trended towards the higher end of the trading range on favorable economic news. However, rates have fallen from their recent highs due to falling growth expectations and continued uncertainty regarding Greece.



## **U.S. Treasury Yield Curve**

Longer-term Treasury yields have increased recently. However, Treasury yields 5 years and longer remain below prior year levels.





Revenue & Expenses (Unaudited) For the Month Ended May 2015 and 2014



#### Gross Landing Weight Units (000 lbs)





#### Enplanements





#### **Car Rental License Fees**





#### **Retail Concessions Revenue**





#### Food and Beverage Concessions Revenue



#### Total Terminal Concessions (Includes Cost Recovery)





#### Parking Revenue





#### Operating Revenues for the Month Ended May 31, 2015

|                        |    |       |    |       | -    | ariance<br>vorable | %      | ļ  | Prior |
|------------------------|----|-------|----|-------|------|--------------------|--------|----|-------|
| (In thousands)         | В  | udget | Α  | ctual | (Unf | avorable)          | Change |    | Year  |
| Aviation revenue:      |    |       |    |       |      |                    |        |    |       |
| Landing fees           | \$ | 2,008 | \$ | 299   | \$   | (1,709)            | (85)%  | \$ | 1,831 |
| Aircraft