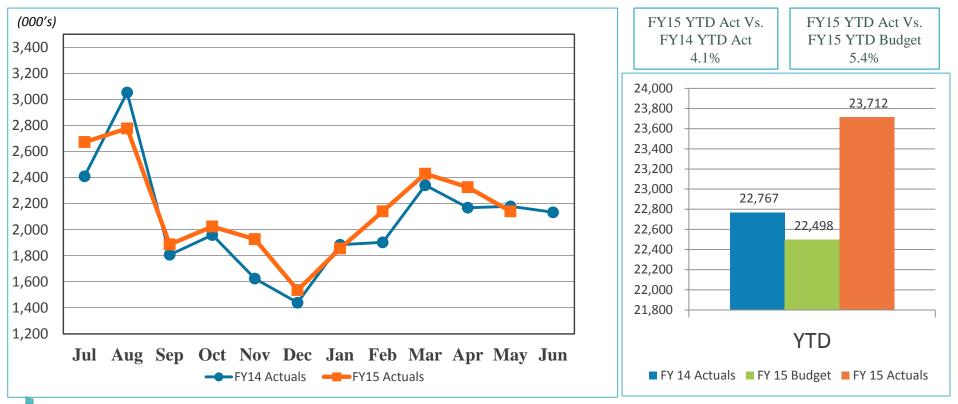

#### SAN DIEGO COUNTY REGIONAL AIRPORT AUTHORITY Statements of Revenues, Expenses, and Changes in Net Position For the Eleven Months Ended May, 2015 and 2014 (Unaudited)

|                                                           |                     |                      | Variance<br>Favorable | %              | Prior               |
|-----------------------------------------------------------|---------------------|----------------------|-----------------------|----------------|---------------------|
| Operating revenues:                                       | Budget              | Actual               | (Unfavorable)         | <u>Ch</u> ange | Year                |
| Avlation revenue:                                         |                     |                      |                       |                |                     |
| Landing fees                                              | \$ 21.585.616       | ¢ 40.004.704         | \$ (1,660,832)        | (0)4(          |                     |
| Aircraft parking fees                                     |                     | \$ 19,924,784        |                       | (8)%           | \$ 19,768,267       |
| Building rentals                                          | 2,537,413           | 2,489,533            | (47,880)              | (2)%           | 2,289,887           |
| Security surcharge                                        | 45,800,269          | 46,632,819           | 832,551               | 2%             | 41,708,872          |
| CUPPS Support Charges                                     | 24,319,075          | 24,319,099           | 24                    | 0%             | 22,888,656          |
| Other aviation revenue                                    | 1,031,245           | 1,033,030            | 1,786                 | 0%             | 1,023,813           |
| Terminal rent non-airline                                 | 1,456,018           | 1,453,097            | (2,921)               | (0)%           | 1,453,796           |
| Terminal concessions                                      | 1,375,093           | 1,135,654            | (239,439)             | (17)%          | 1,039,221           |
|                                                           | 18,038,522          | 19,694,201           | 1,655,682             | 9%             | 17,481,380          |
| Rental car license fees                                   | 22,497,536          | 23,712,058           | 1,214,522             | 5%             | 22,767,435          |
| License fees other                                        | 3,780,146           | 3,966,715            | 186,569               | 5%             | 3,631,454           |
| Parking revenue                                           | 35,511,755          | 35,754,286           | 242,532               | 1%             | 33,216,296          |
| Ground transportation permits and citations               | 2,763,633           | 2,848,393            | 84,761                | 3%             | 2,333,622           |
| Ground rentals                                            | 10,381,974          | 10,563,235           | 181,260               | 2%             | 7,672,024           |
| Grant reimbursements                                      | 268,000             | 267,930              | (70)                  | (0)%           | 344,385             |
| Other operating revenue                                   | 430,599             | 631,699              | 201,100               | 47%            | 1,075,709           |
| Total operating revenues                                  | 191,776,891         | 194,426,536          | 2,649,645             | 1%             | 178,694,818         |
| Operating expenses:                                       |                     |                      |                       |                |                     |
| Salaries and benefits                                     | 47,230,024          | 42,397,339           | 4,832,685             | 10%            | 36,332,796          |
| Contractual services                                      | 31,033,407          | 29,135,105           | 1,898,302             | 6%             | 28,046,479          |
| Safety and security                                       | 22,862,166          | 21,774,833           | 1,087,333             | 5%             | 22,199,397          |
| Space rental                                              | 9,581,725           | 9,562,086            | 19,639                | 0%             | 9,555,307           |
| Utilities                                                 | 8,726,983           | 9,032,855            | (305,872)             | (4)%           | 7,748,408           |
| Maintenance                                               | 14,689,403          | 13,184,785           | 1,504,618             | 10%            | 11,684,004          |
| Equipment and systems                                     | 462,442             | 1,764,417            | (1,301,974)           | (282)%         | 532,365             |
| Materials and supplies                                    | 376,882             | 394,648              | (17,766)              | (5)%           | 351,949             |
| Insurance                                                 | 982,137             | 971,492              | 10,645                | 1%             | 905,177             |
| Employee development and support                          | 1,099,512           | 924,315              | 175,197               | 16%            | 932,571             |
| Business development                                      | 2,426,813           | 2,207,292            | 219,522               | 9%             | 2,264,829           |
| Equipment rentals and repairs                             | 3,334,414           | 2,716,356            | 618,057               | 19%            | 2,204,829 2,505,164 |
| Total operating expenses                                  | 142,805,909         | 134,065,522          | 8,740,386             | <b>6</b> %     | 123,058,447         |
| Depreciation                                              | 74,269,698          | 74,269,697           | 1                     | 0%             | 72,793,599          |
| Operating income (loss)                                   | (25,298,716)        | (13,908,683)         | 11,390,033            | 45%            | (17,157,228)        |
| Nonoperating revenue (expenses):                          |                     |                      |                       |                |                     |
| Passenger facility charges                                | 10 101 001          | 24 020 004           | 4 644 474             |                |                     |
| Customer facility charges (Rental Car Center)             | 33,421,061          | 34,932,231           | 1,511,171             | 5%             | 32,673,424          |
|                                                           | 27,800,017          | 29,154,293           | 1,354,276             | 5%             | 24,802,514          |
| Quieter Home Program                                      | (2,899,470)         | (2,790,355)          | 109,115               | 4%             | (2,674,414)         |
| Interest income                                           | 4,335,264           | 5,335,240            | 999,976               | 23%            | 4,541,624           |
| BAB interest rebate                                       | 4,249,864           | 4,244,866            | (4,998)               | 0%             | 4,249,864           |
| Interest expense                                          | (47,665,236)        | (56,207,631)         | (8,542,395)           | (18)%          | (50,911,398)        |
| Bond amortization                                         | 3,972,231           | 3,972,231            | -                     | 0%             | 4,028,249           |
| Other nonoperating income (expenses)                      | (9,167)             | 1,218,455            | 1,227,622             |                | 1,812,896           |
| Nonoperating revenue, net                                 | 23,204,564          | 19,859,331           | (3,345,233)           | (14)%          | 18,522,759          |
| Change in net position before capital grant contributions | (2,094,152)         | 5,950,648            | 8,044,800             | (384)%         | 1,365,531           |
| Capital grant contributions                               | 9,061,370           | 5,981,656            | (3,079,714)           | (34)%          | 3,590,488           |
| Change in net position                                    | <u>\$ 6,967,219</u> | <u>\$ 11,932,303</u> | <u>\$ 4,965,084</u>   | 71%            | <u>\$ 4,956,019</u> |

|                                     |             |                   | Month to Date -         |      |                 |              |                    | Year to Date               |                     |                      |
|-------------------------------------|-------------|-------------------|-------------------------|------|-----------------|--------------|--------------------|----------------------------|---------------------|----------------------|
|                                     |             |                   | Variance                |      |                 |              |                    | Variance                   |                     |                      |
|                                     | Budget      | Actual            | Favorable (Unfavorable) |      | Prior Year      | Budget       | Actual             | Favorable<br>(Unfavorable) | Variance<br>Percent | Prior Year<br>Actual |
| Landing Fees                        |             |                   |                         |      |                 |              |                    |                            |                     |                      |
| 41112 - Landing Fees - Signatory    | \$2,007,667 | \$311,793         | \$(1,695, <b>874</b> )  | (84) | \$1,870,117     | \$21,749,374 | \$20,200,975       | \$(1,548,399)              | (7)                 | \$20,174,487         |
| 41113 - Landing Fee Rebate          | 0           | (12, <b>33</b> 5) | (12,335)                | 0    | (39,328)        | (163,757)    | (276,191)          | (112,433)                  | (69)                | (406,220)            |
| Total Landing Fees                  | 2,007,667   | 299,458           | (1,708,209)             | (85) | 1,830,789       | 21,585,616   | 19,924,784         | (1,660,832)                | (8)                 | 19,768,267           |
| Aircraft Parking Fees               |             |                   |                         |      |                 |              |                    |                            |                     |                      |
| 41150 - Terminal Aircraft Parking   | 178,446     | 195,855           | 17,409                  | 10   | 165,001         | 1,962,907    | 2,110, <b>880</b>  | 147,973                    | 8                   | 1,774, <b>76</b> 5   |
| 41155 - Remote Aircraft Parking     | 52,228      | 21,762            | (30,466)                | (58) | 32,195          | 574,507      | 378,653            | (195, <b>85</b> 4)         | (34)                | 515,122              |
| Total Aircraft Parking Fees         | 230,674     | 217,617           | (13,057)                | (6)  | 197,196         | 2,537,413    | 2,489,533          | (47,881)                   | (2)                 | 2,289,887            |
| Building and Other Rents            |             |                   |                         |      |                 |              |                    |                            |                     |                      |
| 41210 - Terminal Rent               | 4,104,098   | 4,175,715         | 71,616                  | 2    | 3,735,091       | 45,127,853   | 45,981,321         | 853,468                    | 2                   | 41,025,970           |
| 41215 - Federal Inspection Services | 62,068      | 59,256            | (2,812)                 | (5)  | 67, <b>9</b> 14 | 672,416      | 651,498            | (20,918)                   | (3)                 | 682,902              |
| Total Building and Other Rents      | 4,166,167   | 4,234,971         | 68,804                  | 2    | 3,803,006       | 45,800,269   | 46,632,819         | 832,551                    | 2                   | 41,708,872           |
| Security Surcharge                  |             |                   |                         |      |                 |              |                    |                            |                     |                      |
| 41310 - Airside Security Charges    | 548,033     | 548,031           | (2)                     | 0    | 512,275         | 6,028,367    | 6,028,365          | (2)                        | 0                   | 5,635,019            |
| 41320 - Terminal Security Charge    | 1,662,792   | 1,662,794         | 2                       | 0    | 1,568,513       | 18,290,708   | 18,290,734         | 26                         | 0                   | 17,253,637           |
| Total Security Surcharge            | 2,210,825   | 2,210,825         | 0                       | 0    | 2,080,788       | 24,319,075   | 24,319,099         | 24                         | 0                   | 22,888,656           |
| CUPPS Support Charges               |             |                   |                         |      |                 |              |                    |                            |                     |                      |
| 41400 - CUPPS Support Charges       | 93,750      | 93,750            | 1                       | 0    | 93,075          | 1,031,245    | 1,033,0 <b>3</b> 0 | 1,786                      | 0                   | 1,023,813            |
| Total CUPPS Support Charges         | 93,750      | 93,750            | 1                       | 0    | 93,075          | 1,031,245    | 1,033,030          | 1,786                      | 0                   | 1,023,813            |
| Other Aviation Revenue              |             |                   |                         |      |                 |              |                    |                            |                     |                      |
| 43100 - Fuel Franchise Fees         | 13,649      | 12,802            | (848)                   | (6)  | 11,554          | 147,557      | 144,636            | (2,921)                    | (2)                 | 145,335              |
| 43105 - New Capital Recovery        | 118,951     | 118,951           | 0                       | 0    | 118,951         | 1,308,461    | 1,308,461          | 0                          | 0                   | 1,308,461            |
| Total Other Aviation Revenue        | 132,600     | 131,753           | (848)                   | (1)  | 130,505         | 1,456,018    | 1,453,097          | (2,921)                    | 0                   | 1,453,796            |
| Non-Airline Terminal Rents          |             |                   |                         |      |                 |              |                    |                            |                     |                      |
| 45010 - Terminal Rent - Non-Airline | 125,493     | 109,582           | (15,912)                | (13) | 106,492         | 1,375,093    | 1,135,654          | (239,439)                  | (17)                | 1,039,221            |
| Total Non-Airline Terminal Rents    | 125,493     | 109,582           | (15,912)                | (13) | 106,492         | 1,375,093    | 1,135,654          | (239,439)                  | (17)                | 1,039,221            |