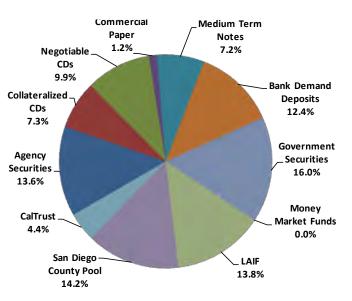

## 3. REVIEW OF THE AUTHORITY'S INVESTMENT REPORT AS OF MAY 31, 2015:

RECOMMENDATION: Accept the report. Presented by Michael Sears, Director, Financial Management

#### 3. REVIEW OF THE AUTHORITY'S INVESTMENT REPORT AS OF APRIL 30, 2015:

Michael Sears, Director, Financial Management, provided a presentation on the Authority's Investment Report as of April 30, 2015, which included Total Portfolio Summary, Portfolio Composition by Security Type, Portfolio Composition by Credit Rating, Portfolio Composition by Maturity, Benchmark Comparison, Detail of Security Holdings as of April 30, 2015, Portfolio Investment Transactions, Bond Proceeds Summary, and Bond Proceeds Investment Transactions.