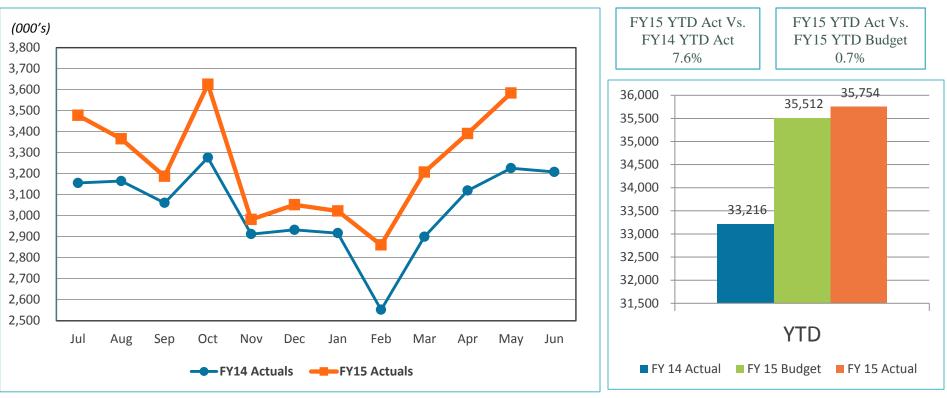

#### SAN DIEGO COUNTY REGIONAL AIRPORT AUTHORITY Statements of Revenues, Expenses, and Changes in Net Position For the Eleven Months Ended May, 2015 and 2014 (Unaudited)

|                                                           |                     |                      | Variance<br>Favorable | %              | Prior               |
|-----------------------------------------------------------|---------------------|----------------------|-----------------------|----------------|---------------------|
| Operating revenues:                                       | Budget              | Actual               | (Unfavorable)         | <u>Ch</u> ange | Year                |
| Avlation revenue:                                         |                     |                      |                       |                |                     |
| Landing fees                                              | \$ 21.585.616       | ¢ 40.004.704         | \$ (1,660,832)        | (0)4(          |                     |
| Aircraft parking fees                                     |                     | \$ 19,924,784        |                       | (8)%           | \$ 19,768,267       |
| Building rentals                                          | 2,537,413           | 2,489,533            | (47,880)              | (2)%           | 2,289,887           |
| Security surcharge                                        | 45,800,269          | 46,632,819           | 832,551               | 2%             | 41,708,872          |
| CUPPS Support Charges                                     | 24,319,075          | 24,319,099           | 24                    | 0%             | 22,888,656          |
| Other aviation revenue                                    | 1,031,245           | 1,033,030            | 1,786                 | 0%             | 1,023,813           |
| Terminal rent non-airline                                 | 1,456,018           | 1,453,097            | (2,921)               | (0)%           | 1,453,796           |
| Terminal concessions                                      | 1,375,093           | 1,135,654            | (239,439)             | (17)%          | 1,039,221           |
|                                                           | 18,038,522          | 19,694,201           | 1,655,682             | 9%             | 17,481,380          |
| Rental car license fees                                   | 22,497,536          | 23,712,058           | 1,214,522             | 5%             | 22,767,435          |
| License fees other                                        | 3,780,146           | 3,966,715            | 186,569               | 5%             | 3,631,454           |
| Parking revenue                                           | 35,511,755          | 35,754,286           | 242,532               | 1%             | 33,216,296          |
| Ground transportation permits and citations               | 2,763,633           | 2,848,393            | 84,761                | 3%             | 2,333,622           |
| Ground rentals                                            | 10,381,974          | 10,563,235           | 181,260               | 2%             | 7,672,024           |
| Grant reimbursements                                      | 268,000             | 267,930              | (70)                  | (0)%           | 344,385             |
| Other operating revenue                                   | 430,599             | 631,699              | 201,100               | 47%            | 1,075,709           |
| Total operating revenues                                  | 191,776,891         | 194,426,536          | 2,649,645             | 1%             | 178,694,818         |
| Operating expenses:                                       |                     |                      |                       |                |                     |
| Salaries and benefits                                     | 47,230,024          | 42,397,339           | 4,832,685             | 10%            | 36,332,796          |
| Contractual services                                      | 31,033,407          | 29,135,105           | 1,898,302             | 6%             | 28,046,479          |
| Safety and security                                       | 22,862,166          | 21,774,833           | 1,087,333             | 5%             | 22,199,397          |
| Space rental                                              | 9,581,725           | 9,562,086            | 19,639                | 0%             | 9,555,307           |
| Utilities                                                 | 8,726,983           | 9,032,855            | (305,872)             | (4)%           | 7,748,408           |
| Maintenance                                               | 14,689,403          | 13,184,785           | 1,504,618             | 10%            | 11,684,004          |
| Equipment and systems                                     | 462,442             | 1,764,417            | (1,301,974)           | (282)%         | 532,365             |
| Materials and supplies                                    | 376,882             | 394,648              | (17,766)              | (5)%           | 351,949             |
| Insurance                                                 | 982,137             | 971,492              | 10,645                | 1%             | 905,177             |
| Employee development and support                          | 1,099,512           | 924,315              | 175,197               | 16%            | 932,571             |
| Business development                                      | 2,426,813           | 2,207,292            | 219,522               | 9%             | 2,264,829           |
| Equipment rentals and repairs                             | 3,334,414           | 2,716,356            | 618,057               | 19%            | 2,204,829 2,505,164 |
| Total operating expenses                                  | 142,805,909         | 134,065,522          | 8,740,386             | <b>6</b> %     | 123,058,447         |
| Depreciation                                              | 74,269,698          | 74,269,697           | 1                     | 0%             | 72,793,599          |
| Operating income (loss)                                   | (25,298,716)        | (13,908,683)         | 11,390,033            | 45%            | (17,157,228)        |
| Nonoperating revenue (expenses):                          |                     |                      |                       |                |                     |
| Passenger facility charges                                | 10 101 001          | 24 020 004           | 4 644 474             |                |                     |
| Customer facility charges (Rental Car Center)             | 33,421,061          | 34,932,231           | 1,511,171             | 5%             | 32,673,424          |
|                                                           | 27,800,017          | 29,154,293           | 1,354,276             | 5%             | 24,802,514          |
| Quieter Home Program                                      | (2,899,470)         | (2,790,355)          | 109,115               | 4%             | (2,674,414)         |
| Interest income                                           | 4,335,264           | 5,335,240            | 999,976               | 23%            | 4,541,624           |
| BAB interest rebate                                       | 4,249,864           | 4,244,866            | (4,998)               | 0%             | 4,249,864           |
| Interest expense                                          | (47,665,236)        | (56,207,631)         | (8,542,395)           | (18)%          | (50,911,398)        |
| Bond amortization                                         | 3,972,231           | 3,972,231            | -                     | 0%             | 4,028,249           |
| Other nonoperating income (expenses)                      | (9,167)             | 1,218,455            | 1,227,622             |                | 1,812,896           |
| Nonoperating revenue, net                                 | 23,204,564          | 19,859,331           | (3,345,233)           | (14)%          | 18,522,759          |
| Change in net position before capital grant contributions | (2,094,152)         | 5,950,648            | 8,044,800             | (384)%         | 1,365,531           |
| Capital grant contributions                               | 9,061,370           | 5,981,656            | (3,079,714)           | (34)%          | 3,590,488           |
| Change in net position                                    | <u>\$ 6,967,219</u> | <u>\$ 11,932,303</u> | <u>\$ 4,965,084</u>   | 71%            | <u>\$ 4,956,019</u> |

|                                     |             |                   | Month to Date -         |      |                 |              |                    | Year to Date               |                     |                      |
|-------------------------------------|-------------|-------------------|-------------------------|------|-----------------|--------------|--------------------|----------------------------|---------------------|----------------------|
|                                     |             |                   | Variance                |      |                 |              |                    | Variance                   |                     |                      |
|                                     | Budget      | Actual            | Favorable (Unfavorable) |      | Prior Year      | Budget       | Actual             | Favorable<br>(Unfavorable) | Variance<br>Percent | Prior Year<br>Actual |
| Landing Fees                        |             |                   |                         |      |                 |              |                    |                            |                     |                      |
| 41112 - Landing Fees - Signatory    | \$2,007,667 | \$311,793         | \$(1,695, <b>874</b> )  | (84) | \$1,870,117     | \$21,749,374 | \$20,200,975       | \$(1,548,399)              | (7)                 | \$20,174,487         |
| 41113 - Landing Fee Rebate          | 0           | (12, <b>33</b> 5) | (12,335)                | 0    | (39,328)        | (163,757)    | (276,191)          | (112,433)                  | (69)                | (406,220)            |
| Total Landing Fees                  | 2,007,667   | 299,458           | (1,708,209)             | (85) | 1,830,789       | 21,585,616   | 19,924,784         | (1,660,832)                | (8)                 | 19,768,267           |
| Aircraft Parking Fees               |             |                   |                         |      |                 |              |                    |                            |                     |                      |
| 41150 - Terminal Aircraft Parking   | 178,446     | 195,855           | 17,409                  | 10   | 165,001         | 1,962,907    | 2,110, <b>880</b>  | 147,973                    | 8                   | 1,774, <b>76</b> 5   |
| 41155 - Remote Aircraft Parking     | 52,228      | 21,762            | (30,466)                | (58) | 32,195          | 574,507      | 378,653            | (195, <b>85</b> 4)         | (34)                | 515,122              |
| Total Aircraft Parking Fees         | 230,674     | 217,617           | (13,057)                | (6)  | 197,196         | 2,537,413    | 2,489,533          | (47,881)                   | (2)                 | 2,289,887            |
| Building and Other Rents            |             |                   |                         |      |                 |              |                    |                            |                     |                      |
| 41210 - Terminal Rent               | 4,104,098   | 4,175,715         | 71,616                  | 2    | 3,735,091       | 45,127,853   | 45,981,321         | 853,468                    | 2                   | 41,025,970           |
| 41215 - Federal Inspection Services | 62,068      | 59,256            | (2,812)                 | (5)  | 67, <b>9</b> 14 | 672,416      | 651,498            | (20,918)                   | (3)                 | 682,902              |
| Total Building and Other Rents      | 4,166,167   | 4,234,971         | 68,804                  | 2    | 3,803,006       | 45,800,269   | 46,632,819         | 832,551                    | 2                   | 41,708,872           |
| Security Surcharge                  |             |                   |                         |      |                 |              |                    |                            |                     |                      |
| 41310 - Airside Security Charges    | 548,033     | 548,031           | (2)                     | 0    | 512,275         | 6,028,367    | 6,028,365          | (2)                        | 0                   | 5,635,019            |
| 41320 - Terminal Security Charge    | 1,662,792   | 1,662,794         | 2                       | 0    | 1,568,513       | 18,290,708   | 18,290,734         | 26                         | 0                   | 17,253,637           |
| Total Security Surcharge            | 2,210,825   | 2,210,825         | 0                       | 0    | 2,080,788       | 24,319,075   | 24,319,099         | 24                         | 0                   | 22,888,656           |
| CUPPS Support Charges               |             |                   |                         |      |                 |              |                    |                            |                     |                      |
| 41400 - CUPPS Support Charges       | 93,750      | 93,750            | 1                       | 0    | 93,075          | 1,031,245    | 1,033,0 <b>3</b> 0 | 1,786                      | 0                   | 1,023,813            |
| Total CUPPS Support Charges         | 93,750      | 93,750            | 1                       | 0    | 93,075          | 1,031,245    | 1,033,030          | 1,786                      | 0                   | 1,023,813            |
| Other Aviation Revenue              |             |                   |                         |      |                 |              |                    |                            |                     |                      |
| 43100 - Fuel Franchise Fees         | 13,649      | 12,802            | (848)                   | (6)  | 11,554          | 147,557      | 144,636            | (2,921)                    | (2)                 | 145,335              |
| 43105 - New Capital Recovery        | 118,951     | 118,951           | 0                       | 0    | 118,951         | 1,308,461    | 1,308,461          | 0                          | 0                   | 1,308,461            |
| Total Other Aviation Revenue        | 132,600     | 131,753           | (848)                   | (1)  | 130,505         | 1,456,018    | 1,453,097          | (2,921)                    | 0                   | 1,453,796            |
| Non-Airline Terminal Rents          |             |                   |                         |      |                 |              |                    |                            |                     |                      |
| 45010 - Terminal Rent - Non-Airline | 125,493     | 109,582           | (15,912)                | (13) | 106,492         | 1,375,093    | 1,135,654          | (239,439)                  | (17)                | 1,039,221            |
| Total Non-Airline Terminal Rents    | 125,493     | 109,582           | (15,912)                | (13) | 106,492         | 1,375,093    | 1,135,654          | (239,439)                  | (17)                | 1,039,221            |

Print Date: 6/8/2015 Print Time: 4:43:55PM Report ID: GL0012

(Unaudited)

|                                        |                  | Month to Date -            | Year to Date  |                 |                 |             |             |                 |          |                     |  |
|----------------------------------------|------------------|----------------------------|---------------|-----------------|-----------------|-------------|-------------|-----------------|----------|---------------------|--|
|                                        | Variance         |                            |               |                 |                 | Variance    |             |                 |          |                     |  |
|                                        | Dudest           | A                          | Favorable     |                 | Prior Year      | Dudach      | A . A       | Favorable       | Variance | Prior Yea           |  |
|                                        | Budget           | Actual                     | (Unfavorable) | Percent         | Actual          | Budget      | Actual      | (Unfavorable)   | Percent  | Actual              |  |
| Concession Revenue                     |                  |                            |               |                 |                 |             |             |                 |          |                     |  |
| 45111 - Term Concessions-Food & Bev    | \$640,491        | \$845,875                  | \$205,384     | 32              | \$792,691       | \$6,962,510 | \$7,858,210 | \$895,701       | 13       | \$7,116,234         |  |
| 45112 - Terminal Concessions - Retail  | 434,945          | 534,226                    | 99,281        | 23              | 493,87 <b>3</b> | 4,783,151   | 5,327,547   | 544,396         | 11       | 4,763,453           |  |
| 45113 - Term Concessions - Other       | 235,726          | 257,558                    | 21,832        | 9               | 251,921         | 2,602,405   | 2,929,004   | 326,599         | 13       | 2,621,511           |  |
| 45114 - Term Concessions Space Rents   | 63,438           | 72,917                     | 9,479         | 15              | 77,853          | 697,813     | 847,265     | 149,453         | 21       | 735,251             |  |
| 45115 - Term Concessions Cost Recovery | 116, <b>1</b> 04 | 95,512                     | (20,592)      | (18)            | 65,295          | 1,235,798   | 899,691     | (336,107)       | (27)     | 634,464             |  |
| 45116 - Rec Distr Center Cost Recovery | 125,091          | 123,576                    | (1,515)       | (1)             | 120,533         | 1,361,263   | 1,368,778   | 7,516           | 1        | 1,321,489           |  |
| 45117 - Concessions Marketing Program  | 36,172           | 46,261                     | 10,089        | 28              | 41,254          | 395,582     | 463,706     | 68,124          | 17       | 288,978             |  |
| 45120 - Rental car license fees        | 1,877,144        | 2,140,096                  | 262,952       | 14              | 2,179,053       | 22,497,536  | 23,712,058  | 1,214,522       | 5        | 22,767,435          |  |
| 45130 - License Fees - Other           | 340,470          | 323,650                    | (16,821)      | (5)             | 345,540         | 3,780,146   | 3,966,715   | 186,569         | 5        | 3,631,454           |  |
| Total Concession Revenue               | 3,869,582        | 4,439,672                  | 570,090       | 15              | 4,368,015       | 44,316,202  | 47,372,974  | 3,056,772       | 7        | 43,880,268          |  |
| Parking and Ground Transportat         |                  |                            |               |                 |                 |             |             |                 |          |                     |  |
| 45210 - Parking                        | 3,420,908        | 3, <b>5</b> 83,33 <b>6</b> | 162,429       | 5               | 3,226,068       | 35,511,755  | 35,754,286  | 242,53 <b>2</b> | 1        | 33,216,296          |  |
| 45220 - AVI fees                       | 152,313          | 160,390                    | 8,078         | 5               | 142,532         | 1,660,292   | 1,637,114   | (23,178)        | (1)      | 1,508,048           |  |
| 45240 - Ground Transportation Pe       | 2,634            | 28, <b>20</b> 8            | 25,574        | 971             | 7,640           | 1,063,447   | 1,081,573   | 18,127          | 2        | 741,723             |  |
| 45250 - Citations                      | 3,927            | 21,577                     | 17,650        | 44 <del>9</del> | 1 <b>3,41</b> 0 | 39,894      | 129,706     | 89,812          | 225      | 8 <b>3</b> ,851     |  |
| Total Parking and Ground Transportat   | 3,579,781        | 3,793,512                  | 213,730       | 6               | 3,389,650       | 38,275,388  | 38,602,680  | 327,292         | 1        | 35,549,91           |  |
| Ground Rentals                         |                  |                            |               |                 |                 |             |             |                 |          |                     |  |
| 45310 - Ground Rental - Fixed          | 974,096          | 986,999                    | 12,903        | 1               | 630,563         | 10,372,807  | 10,524,902  | 152,095         | 1        | 7,058,06            |  |
| 45320 - Ground Rental - Percenta       | 833              | 9,440                      | 8,607         | 1,033           | 44,360          | 9,167       | 38,334      | <b>29,</b> 167  | 318      | 613,959             |  |
| Total Ground Rentals                   | 974,929          | 996,439                    | 21,510        | 2               | 674,923         | 10,381,974  | 10,563,235  | 181,262         | 2        | 7,672,02            |  |
| Grant Reimbursements                   |                  |                            |               |                 |                 |             |             |                 |          |                     |  |
| 45410 - TSA Reimbursements             | 24,800           | 24,800                     | 0             | 0               | 24,800          | 268,000     | 267,930     | (70)            | 0        | 344,38              |  |
| Total Grant Reimbursements             | 24,800           | 24,800                     | 0             | <u> </u>        | 24,800          | 268,000     | 267,930     | (70)            | 0        | 344,38              |  |
| Other Operating Revenue                |                  |                            |               |                 |                 |             |             |                 |          |                     |  |
| 45510 - Finger Printing Fee            | 4,692            | 10,329                     | 5,637         | 120             | 7,485           | 51,608      | 86,820      | 35,212          | 68       | 100,20              |  |
| 45520 - Utilities Reimbursements       | 18,437           | 18,416                     | (21)          | 0               | 14,686          | 202,807     | 165,279     | (37,528)        | (19)     | 162,050             |  |
| 45530 - Miscellaneous Other Reve       | 5,467            | 1,773                      | (3,693)       | (68)            | 4,247           | 60,133      | 142,107     | 81,974          | 136      | 601,55 <sup>-</sup> |  |
| 45540 - Service Charges                | 6,417            | (11,528)                   | (17,945)      | (280)           | 6,342           | 70,583      | 186,360     | 115,776         | 164      | 164,188             |  |
| 45570 - FBO Landing Fees               | 3,633            | 7,680                      | 4,047         | 111             | 257             | 39,967      | 29,132      | (10,834)        | (27)     | 25,713              |  |
| 45580 - Equipment Rental               | 500              | 2,000                      | 1,500         | 300             | 2,000           | 5,500       | 22,000      | 16,500          | 300      | 22,000              |  |
| Total Other Operating Revenue          | 39,145           | 28,670                     | (10,476)      | (27)            | 35,018          | 430,599     | 631,699     | 201,100         | 47       | 1,075,70            |  |