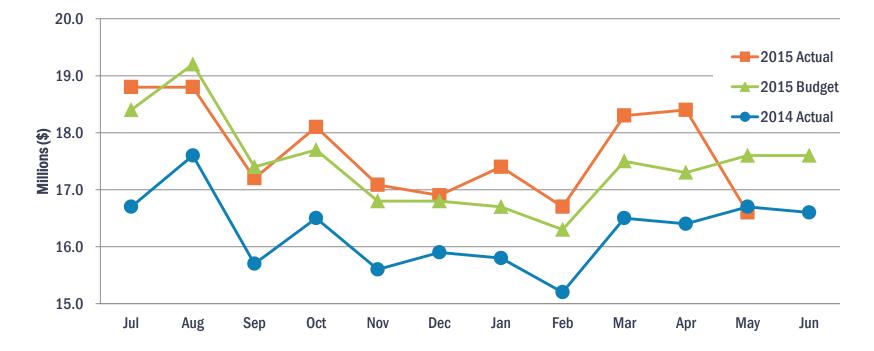

192         725       2,087 | Budget         Actual         (Unf           \$ 3,381         \$ 3,965         \$           2,510         2,679         (253)           (253)         (395)         (395)           382         483         386           386         386         386           (4,298)         (4,676)         358           (1)         24 | $\begin{array}{c c c c c c c c c c c c c c c c c c c $ | BudgetActual(Unfavorable)Change\$ 3,381\$ 3,965\$ 58417%2,5102,6791697% $(253)$ $(395)$ $(142)$ $(56)\%$ 38248310126%386386 $(4,298)$ $(4,676)$ $(378)$ $(9)\%$ 358358 $(1)$ 2425- $(1)$ 2425-2,4652,82435915%498192(306)(62)%7252,0871,362188% |

Variance





Revenue & Expense (Unaudited) For the Eleven Months Ended May 2015 and 2014

#### Monthly Operating Revenue, FY 2015 (Unaudited)





### Operating Revenues for the Eleven Months Ended May 31, 2015 (Unaudited)

|                        |        |     |           | -          | ariance<br>vorable | %      | Prior        |
|------------------------|--------|-----|-----------|------------|--------------------|--------|--------------|
| (In thousands)         | Budg   | et  | Actual    | -          | avorable)          | Change | Year         |
| Aviation revenue:      |        |     |           | _ <b>`</b> |                    |        |              |
| Landing fees           | \$ 21, | 586 | \$ 19,925 | \$         | (1,661)            | (8)%   | \$<br>19,768 |
| Aircraft parking fees  | 2,5    | 537 | 2,489     |            | (48)               | (2)%   | 2,290        |
| Building rentals       | 45,    | 800 | 46,63