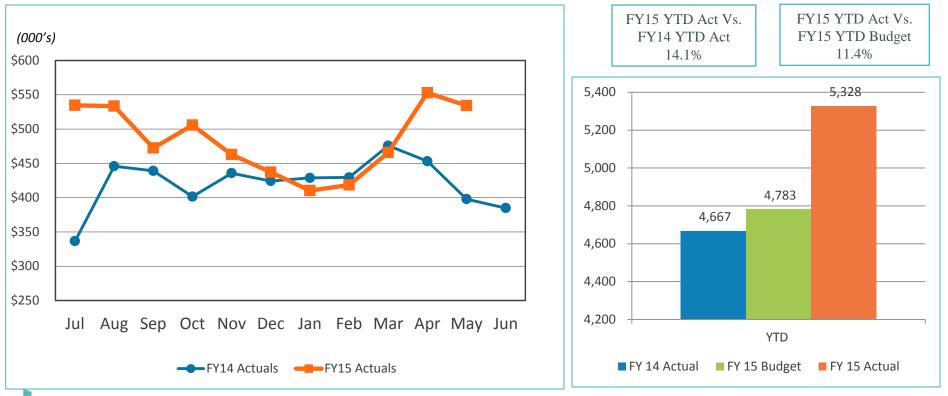

Print Date: 6/8/2015 Print Time: 4:43:55PM Report ID: GL0012

(Unaudited)

|                                        |                  | Month to Date -            | Year to Date  |                 |                 |             |             |                 |          |                     |  |
|----------------------------------------|------------------|----------------------------|---------------|-----------------|-----------------|-------------|-------------|-----------------|----------|---------------------|--|
|                                        | Variance         |                            |               |                 |                 | Variance    |             |                 |          |                     |  |
|                                        | Dudest           | A                          | Favorable     |                 | Prior Year      | Dudach      | A . A       | Favorable       | Variance | Prior Yea           |  |
|                                        | Budget           | Actual                     | (Unfavorable) | Percent         | Actual          | Budget      | Actual      | (Unfavorable)   | Percent  | Actual              |  |
| Concession Revenue                     |                  |                            |               |                 |                 |             |             |                 |          |                     |  |
| 45111 - Term Concessions-Food & Bev    | \$640,491        | \$845,875                  | \$205,384     | 32              | \$792,691       | \$6,962,510 | \$7,858,210 | \$895,701       | 13       | \$7,116,234         |  |
| 45112 - Terminal Concessions - Retail  | 434,945          | 534,226                    | 99,281        | 23              | 493,87 <b>3</b> | 4,783,151   | 5,327,547   | 544,396         | 11       | 4,763,453           |  |
| 45113 - Term Concessions - Other       | 235,726          | 257,558                    | 21,832        | 9               | 251,921         | 2,602,405   | 2,929,004   | 326,599         | 13       | 2,621,511           |  |
| 45114 - Term Concessions Space Rents   | 63,438           | 72,917                     | 9,479         | 15              | 77,853          | 697,813     | 847,265     | 149,453         | 21       | 735,251             |  |
| 45115 - Term Concessions Cost Recovery | 116, <b>1</b> 04 | 95,512                     | (20,592)      | (18)            | 65,295          | 1,235,798   | 899,691     | (336,107)       | (27)     | 634,464             |  |
| 45116 - Rec Distr Center Cost Recovery | 125,091          | 123,576                    | (1,515)       | (1)             | 120,533         | 1,361,263   | 1,368,778   | 7,516           | 1        | 1,321,489           |  |
| 45117 - Concessions Marketing Program  | 36,172           | 46,261                     | 10,089        | 28              | 41,254          | 395,582     | 463,706     | 68,124          | 17       | 288,978             |  |
| 45120 - Rental car license fees        | 1,877,144        | 2,140,096                  | 262,952       | 14              | 2,179,053       | 22,497,536  | 23,712,058  | 1,214,522       | 5        | 22,767,435          |  |
| 45130 - License Fees - Other           | 340,470          | 323,650                    | (16,821)      | (5)             | 345,540         | 3,780,146   | 3,966,715   | 186,569         | 5        | 3,631,454           |  |
| Total Concession Revenue               | 3,869,582        | 4,439,672                  | 570,090       | 15              | 4,368,015       | 44,316,202  | 47,372,974  | 3,056,772       | 7        | 43,880,268          |  |
| Parking and Ground Transportat         |                  |                            |               |                 |                 |             |             |                 |          |                     |  |
| 45210 - Parking                        | 3,420,908        | 3, <b>5</b> 83,33 <b>6</b> | 162,429       | 5               | 3,226,068       | 35,511,755  | 35,754,286  | 242,53 <b>2</b> | 1        | 33,216,296          |  |
| 45220 - AVI fees                       | 152,313          | 160,390                    | 8,078         | 5               | 142,532         | 1,660,292   | 1,637,114   | (23,178)        | (1)      | 1,508,048           |  |
| 45240 - Ground Transportation Pe       | 2,634            | 28, <b>20</b> 8            | 25,574        | 971             | 7,640           | 1,063,447   | 1,081,573   | 18,127          | 2        | 741,723             |  |
| 45250 - Citations                      | 3,927            | 21,577                     | 17,650        | 44 <del>9</del> | 1 <b>3,41</b> 0 | 39,894      | 129,706     | 89,812          | 225      | 8 <b>3</b> ,851     |  |
| Total Parking and Ground Transportat   | 3,579,781        | 3,793,512                  | 213,730       | 6               | 3,389,650       | 38,275,388  | 38,602,680  | 327,292         | 1        | 35,549,91           |  |
| Ground Rentals                         |                  |                            |               |                 |                 |             |             |                 |          |                     |  |
| 45310 - Ground Rental - Fixed          | 974,096          | 986,999                    | 12,903        | 1               | 630,563         | 10,372,807  | 10,524,902  | 152,095         | 1        | 7,058,06            |  |
| 45320 - Ground Rental - Percenta       | 833              | 9,440                      | 8,607         | 1,033           | 44,360          | 9,167       | 38,334      | <b>29,</b> 167  | 318      | 613,959             |  |
| Total Ground Rentals                   | 974,929          | 996,439                    | 21,510        | 2               | 674,923         | 10,381,974  | 10,563,235  | 181,262         | 2        | 7,672,02            |  |
| Grant Reimbursements                   |                  |                            |               |                 |                 |             |             |                 |          |                     |  |
| 45410 - TSA Reimbursements             | 24,800           | 24,800                     | 0             | 0               | 24,800          | 268,000     | 267,930     | (70)            | 0        | 344,38              |  |
| Total Grant Reimbursements             | 24,800           | 24,800                     | 0             | <u> </u>        | 24,800          | 268,000     | 267,930     | (70)            | 0        | 344,38              |  |
| Other Operating Revenue                |                  |                            |               |                 |                 |             |             |                 |          |                     |  |
| 45510 - Finger Printing Fee            | 4,692            | 10,329                     | 5,637         | 120             | 7,485           | 51,608      | 86,820      | 35,212          | 68       | 100,20              |  |
| 45520 - Utilities Reimbursements       | 18,437           | 18,416                     | (21)          | 0               | 14,686          | 202,807     | 165,279     | (37,528)        | (19)     | 162,050             |  |
| 45530 - Miscellaneous Other Reve       | 5,467            | 1,773                      | (3,693)       | (68)            | 4,247           | 60,133      | 142,107     | 81,974          | 136      | 601,55 <sup>-</sup> |  |
| 45540 - Service Charges                | 6,417            | (11,528)                   | (17,945)      | (280)           | 6,342           | 70,583      | 186,360     | 115,776         | 164      | 164,188             |  |
| 45570 - FBO Landing Fees               | 3,633            | 7,680                      | 4,047         | 111             | 257             | 39,967      | 29,132      | (10,834)        | (27)     | 25,713              |  |
| 45580 - Equipment Rental               | 500              | 2,000                      | 1,500         | 300             | 2,000           | 5,500       | 22,000      | 16,500          | 300      | 22,000              |  |
| Total Other Operating Revenue          | 39,145           | 28,670                     | (10,476)      | (27)            | 35,018          | 430,599     | 631,699     | 201,100         | 47       | 1,075,70            |  |