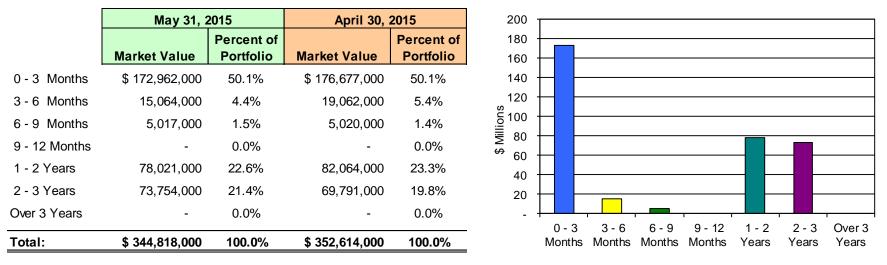

## 3. REVIEW OF THE AUTHORITY'S INVESTMENT REPORT AS OF MAY 31, 2015:

RECOMMENDATION: Accept the report. Presented by Michael Sears, Director, Financial Management

#### 3. REVIEW OF THE AUTHORITY'S INVESTMENT REPORT AS OF APRIL 30, 2015:

Michael Sears, Director, Financial Management, provided a presentation on the Authority's Investment Report as of April 30, 2015, which included Total Portfolio Summary, Portfolio Composition by Security Type, Portfolio Composition by Credit Rating, Portfolio Composition by Maturity, Benchmark Comparison, Detail of Security Holdings as of April 30, 2015, Portfolio Investment Transactions, Bond Proceeds Summary, and Bond Proceeds Investment Transactions.