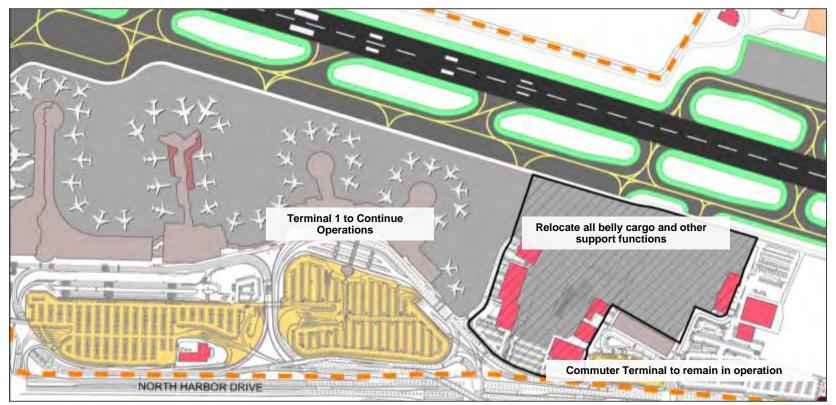

### Benefits of Alternative 5

- Phase 1 more cost effective
- Minimal enabling projects for Phase 1:
  - Belly cargo

- GSE

- Airport maintenance
- Landside access and parking
- Flexible phasing plan that can accommodate any anticipated runway reconstruction program
- Central FIS; convenient access for all airlines throughout construction
- Allows enhanced footprint for parking and central plant/CoGen