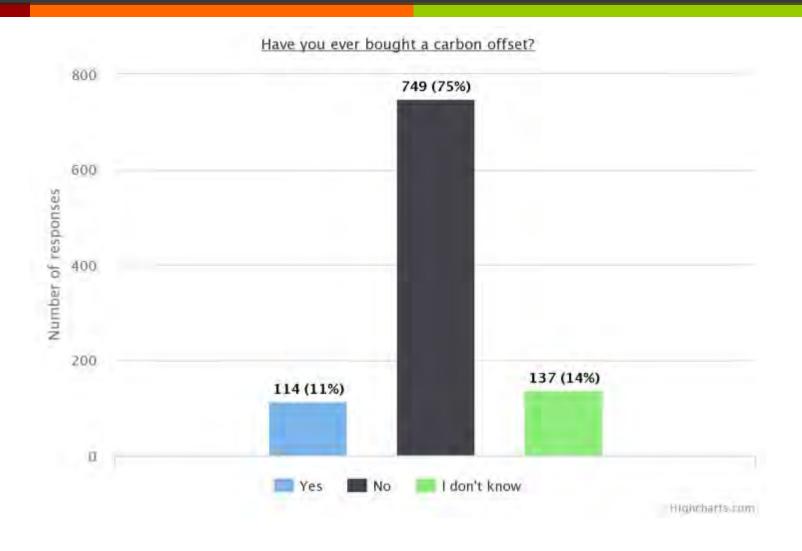

If there was an effective way of eliminating the environmental impact of your flight that cost between 61 cents and \$9 (depending the length of your flight) would you be willing to pay that extra amount?