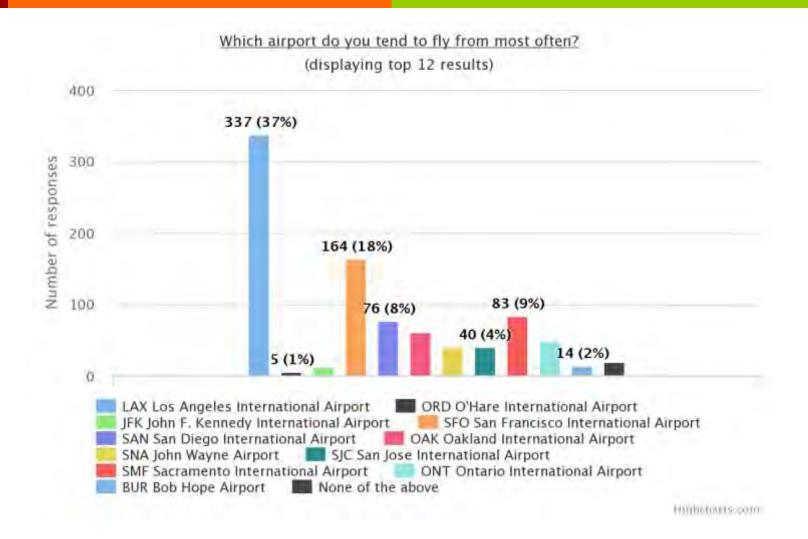

If there was an effective way of eliminating the environmental impact of your flight that cost between 61 cents and \$9 (depending the length of your flight) would you be willing to pay that extra amount?