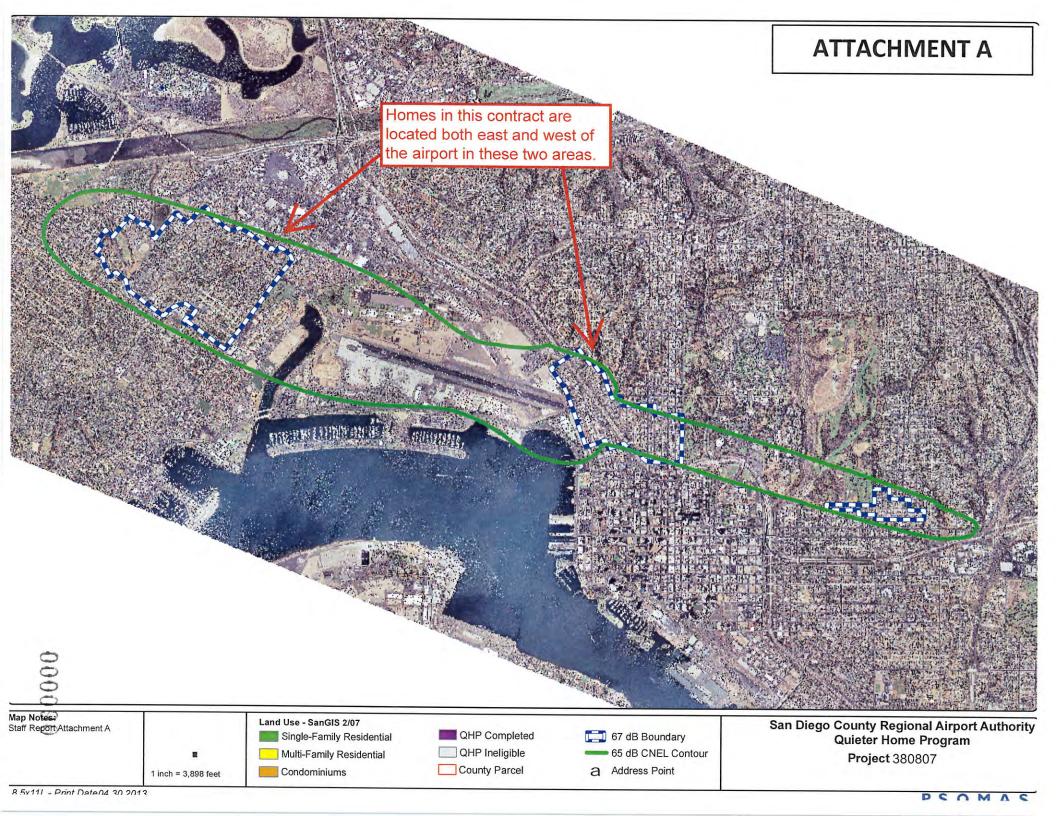

### CONTRACTS AND AGREEMENTS AND/OR AMENDMENTS TO CONTRACTS AND AGREEMENTS EXCEEDING \$1 MILLION

12. AWARD A CONTRACT TO S&L SPECIALTY CONTRACTING, INC. FOR QUIETER HOME PROGRAM PHASE 8, GROUP 7, PROJECT NO. 380807 (34 HISTORIC AND NON-HISTORIC SINGLE AND MULTI-FAMILY UNITS ON 17 RESIDENTIAL PROPERTIES LOCATED EAST AND WEST OF THE AIRPORT):

The Board is requested to award a contract.

RECOMMENDATION: Adopt Resolution No. 2015-0064, awarding a contract to S&L Specialty Contracting, Inc., in the amount of \$1,719,450, for Phase 8, Group 7, Project No. 380807, of the San Diego County Regional Airport Authority's ("Authority's") Quieter Home Program.