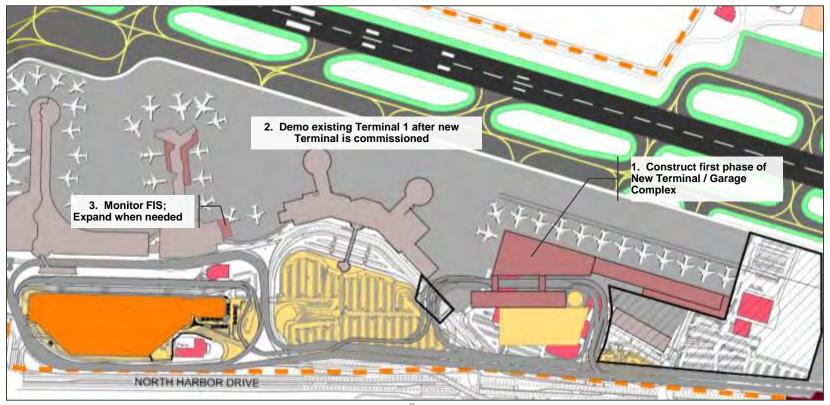

### Benefits of Alternative 5

- Phase 1 more cost effective
- Minimal enabling projects for Phase 1:
  - Belly cargo

- GSE

- Airport maintenance
- Landside access and parking
- Flexible phasing plan that can accommodate any anticipated runway reconstruction program
- Central FIS; convenient access for all airlines throughout construction
- Allows enhanced footprint for parking and central plant/CoGen