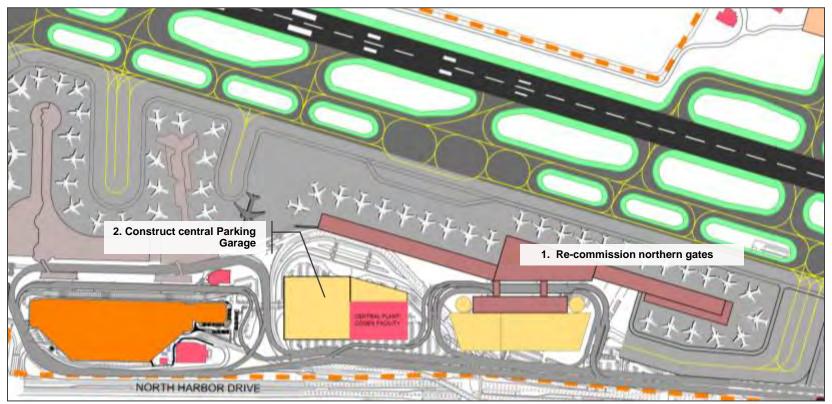

### Benefits of Alternative 5

- Phase 1 more cost effective
- Minimal enabling projects for Phase 1:
  - Belly cargo

- GSE

- Airport maintenance
- Landside access and parking
- Flexible phasing plan that can accommodate any anticipated runway reconstruction program
- Central FIS; convenient access for all airlines throughout construction
- Allows enhanced footprint for parking and central plant/CoGen