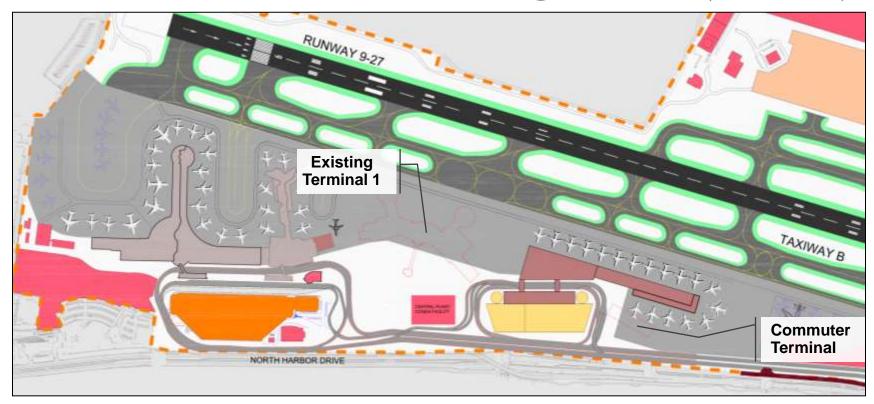

## Alternative 5: Ultimate Configuration (PAL 14)

## Alternative 5: Interim Configuration (PAL 12)