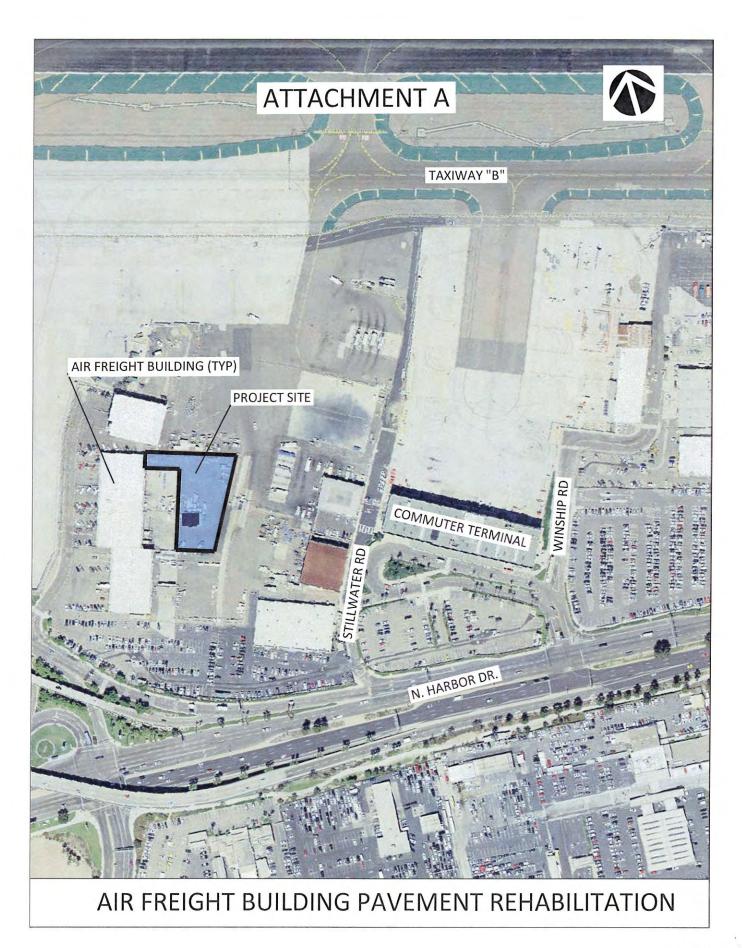

### 8. AWARD A CONTRACT TO HAZARD CONSTRUCTION FOR AIR FREIGHT BUILDING PAVEMENT REHABILITATION AT SAN DIEGO INTERNATIONAL AIRPORT:

The Board is requested to award a contract.

RECOMMENDATION: Adopt Resolution No. 2015-0060, awarding a contract to Hazard Construction Company, in the amount of \$249,908, for Project No. 104195, Air Freight Building Pavement Rehabilitation at San Diego International Airport.

(Facilities Development: Iraj Ghaemi, Director)