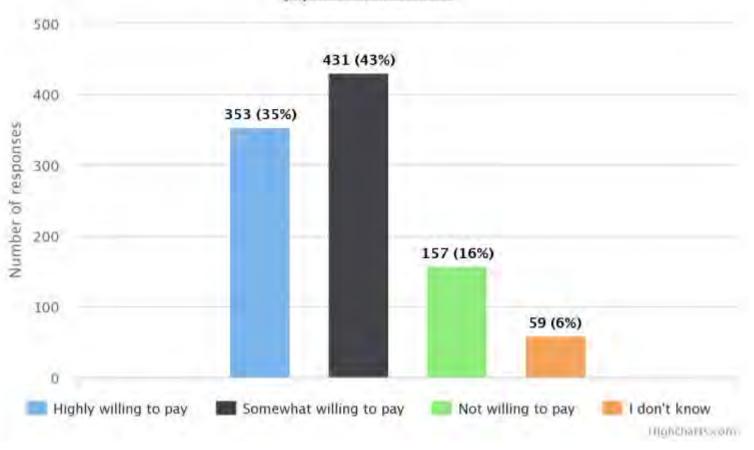

If there was an effective way of eliminating the environmental impact of your flight that cost between 61 cents and \$9 (depending the length of your flight) would you be willing to pay that extra amount?