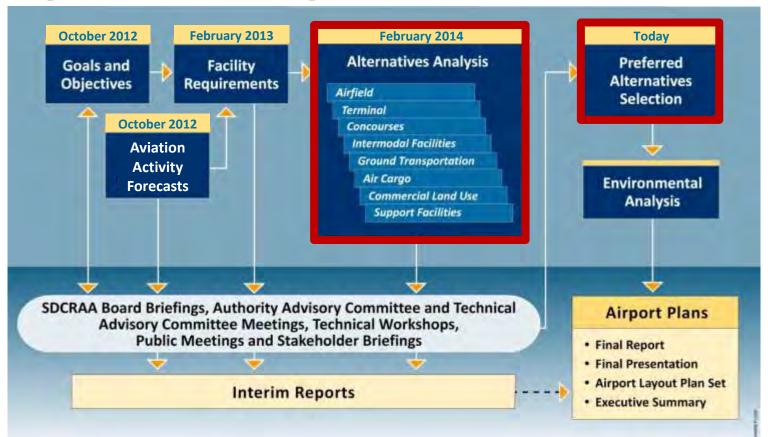

intenance
- Landside access and parking
- Flexible phasing plan that can accommodate any anticipated runway reconstruction program
- Central FIS; convenient access for all airlines throughout construction
- Allows enhanced footprint for parking and central plant/CoGen

# Rough Order of Magnitude Preliminary Costs

Estimates only include ADP projects

| Alternative | Capital Cost (2015 dollars)      |
|-------------|----------------------------------|
|             | \$ 2.1 billion                   |
| 1           | (+ future cost of replacing T2E) |
| 2           | \$2.4 billion                    |
| 3           | \$2.4 billion                    |
| 4           | \$2.6 billion                    |
| 5           | \$2.2 billion                    |

## Airport Development Plan Workflow



## **Next Steps**

- Continue public & stakeholder coordination
- Continue preparation of financial plan
- Present off-airport roadway alternatives to SDCRAA Board in July
- Present all alternatives to SDCRAA Board in the fall for consideration of a Preferred Alternative



## **Questions?**



#### DRAFT

## SAN DIEGO COUNTY REGIONAL AIRPORT AUTHORITY EXECUTIVE AND FINANCE COMMITTEE AND SPECIAL BOARD MEETING MINUTES

#### MONDAY, MAY 11, 2015 SAN DIEGO INTERNATIONAL AIRPORT BOARD ROOM

#### **CALL TO ORDER:**

Chair Gleason called the Special Board meeting and Executive and Finance Committee meeting to order at 9:03 a.m., Monday, May 11, 2015, in the Board Room of the San Diego International Airport, Commuter Terminal, 3225 N. Harbor Drive, San Diego, CA 92101.

<u>PLEDGE OF ALLEGIANCE: