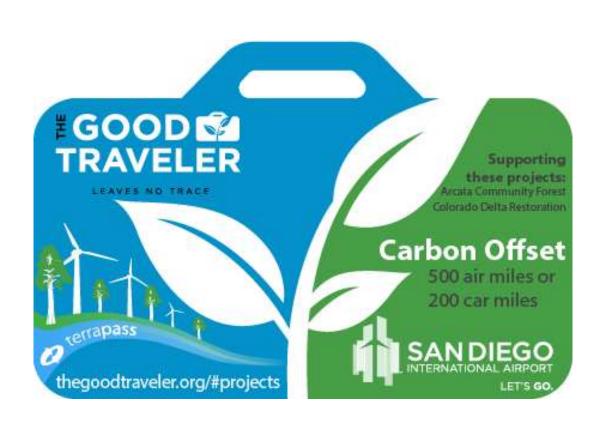

# Making Carbon Offsets Physical

# Ryan Bros Signage

- Item on price board
- 20" Card temporarily appended