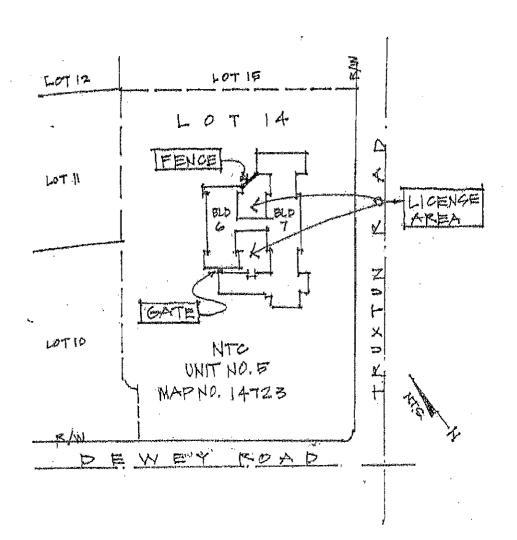

# 10. APPROVE AND AUTHORIZE THE PRESIDENT/CEO TO EXECUTE A LICENSE AGREEMENT FOR MAINTENANCE AND INDEMNITY REGARDING LANDSCAPE IMPROVEMENTS WITH LIBERTY STATION COMMUNITY ASSOCIATION:

The Board is requested to approve an agreement.

RECOMMENDATION: Adopt Resolution No. 2015-0062, approving and authorizing the President/CEO to negotiate and execute a License Agreement for Maintenance and Indemnity regarding landscape improvements with Liberty Station Community Association for real property located at 2722 and 2724 Truxtun Road.