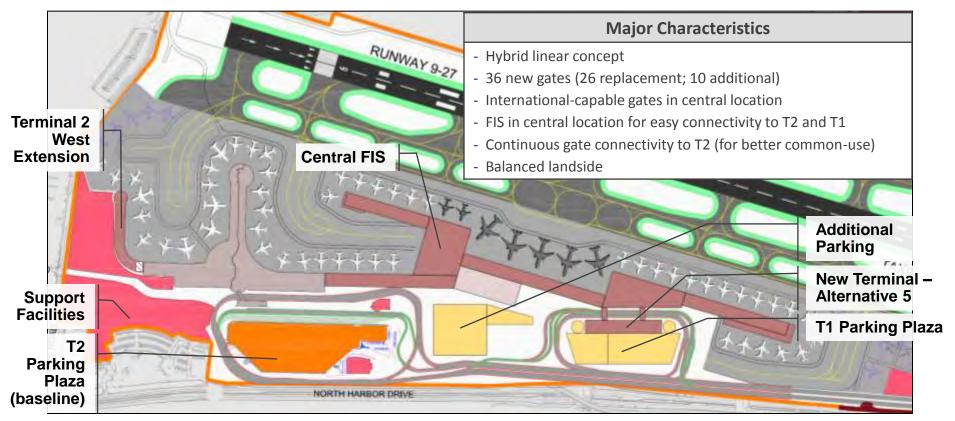

## Alternative 5: Ultimate Configuration (PAL 14)

## Alternative 5: Interim Configuration (PAL 12)

### Benefits of Alternative 5

- Phase 1 more cost effective
- Minimal enabling projects for Phase 1:
  - Belly cargo

- GSE

- Airport maintenance
- Landside access and parking
- Flexible phasing plan that can accommodate any anticipated runway reconstruction program
- Central FIS; convenient access for all airlines throughout construction
- Allows enhanced footprint for parking and central plant/CoGen