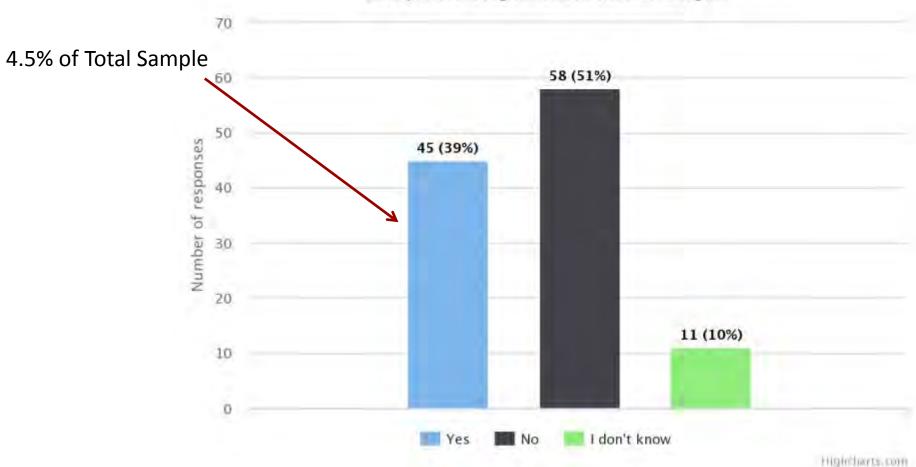

If there was an effective way of eliminating the environmental impact of your flight that cost between 61 cents and \$9 (depending the length of your flight) would you be willing to pay that extra amount?