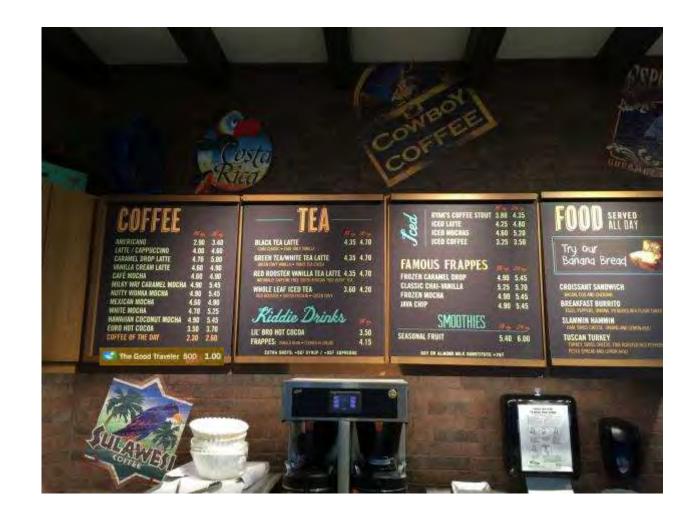

# Ryan Bros Signage

- Item on price board
- 20" Card temporarily appended

# Ryan Bros Table Tents