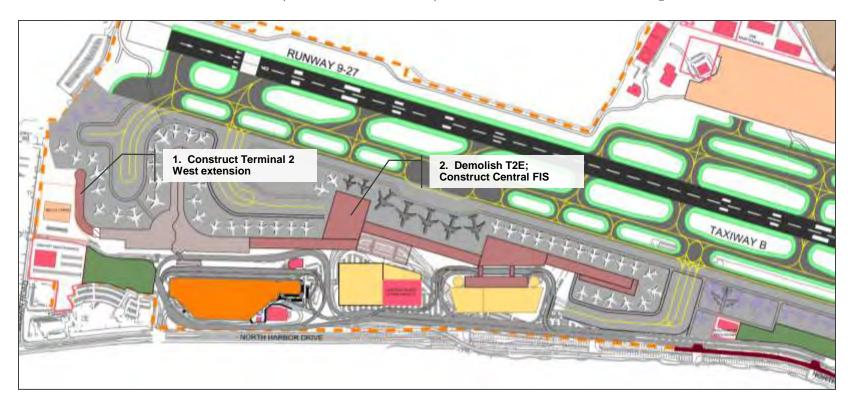

### Benefits of Alternative 5

- Phase 1 more cost effective
- Minimal enabling projects for Phase 1:
  - Belly cargo

- GSE

- Airport maintenance
- Landside access and parking
- Flexible phasing plan that can accommodate any anticipated runway reconstruction program
- Central FIS; convenient access for all airlines throughout construction
- Allows enhanced footprint for parking and central plant/CoGen