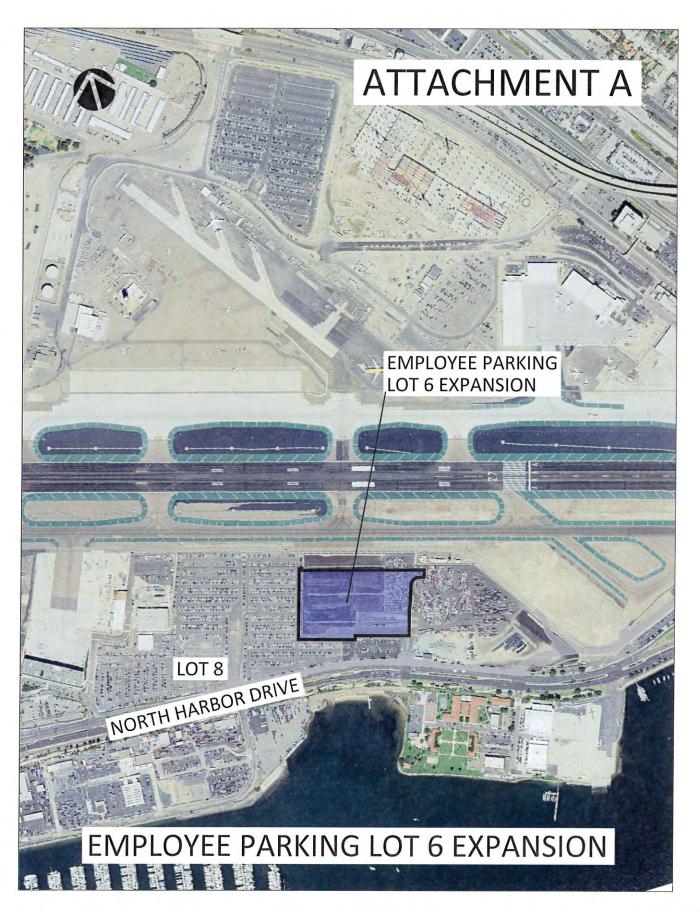

### 13. AWARD A CONTRACT TO GRANITE CONSTRUCTION COMPANY FOR EMPLOYEE LOT 6 EXPANSION AT SAN DIEGO INTERNATIONAL AIRPORT:

The Board is requested to award a contract.

RECOMMENDATION: Adopt Resolution No. 2015-0065, awarding a contract to Granite Construction Company in the amount of \$3,369,565, for Project No. 104185, Employee Lot 6 Expansion at San Diego International Airport.

(Facilities Development: Iraj Ghaemi, Director)

Board Agenda Thursday, June 25, 2015 Page 7 of 9