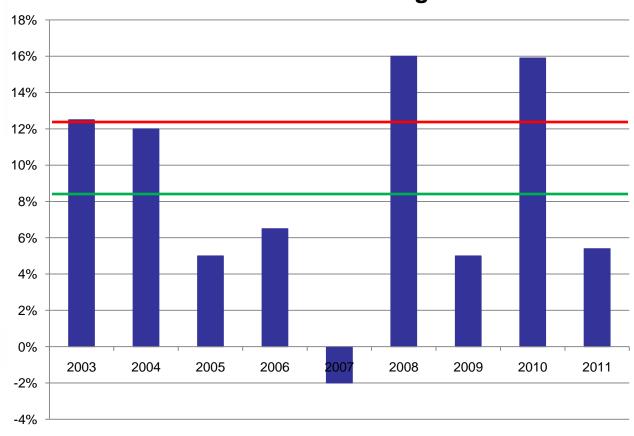

|
| PRETONIA            | LODNED         |                                                                     |
| BRETON K<br>GENERAL |                |                                                                     |



## Airport Authority 2012 Employee Benefits Renewal

Presented by:

Jeff Lindeman; Director, Human Resources

Paul LaBounty; Vice President, Alliant Insurance Services





- 2012 Renewal Strategy
- Benchmark Data
- Recommendations for 2012
- Future considerations
- Request Approval of Staff's Recommendations by Executive Personnel & Compensation Committee
- Questions





**MEDICAL COSTS** 



## **Perspective 2003 - 2011**

## Airport Authority Medical Plan Historical % increase/decrease through 2011





WHEN PERSON

SD Region Average

> SDCRAA Average incr 8.5%

increase 12.5%







## **PPO**

- 2010/11 6 claims totaled \$960,000
- Compares to \$150,000 from previous period

## **HMO**

- 2010/11 2 claims totaled \$146,000
- Compares to \$434,000 from previous year



## Health Plan Strategy



Selected "no bid" strategy due to two primary/driving factors:

- Below market renewal rate from existing carrier
- Large claims experience

# Employee Benefit Task Force (EBTF) Chartered



Identify a way forward with offering employees benefits that provide quality care at a sustainable price. The program should also be able to support the Authority in attracting and retaining the best and brightest employees. The budgetary commitment is that employee benefits cost would not increase greate