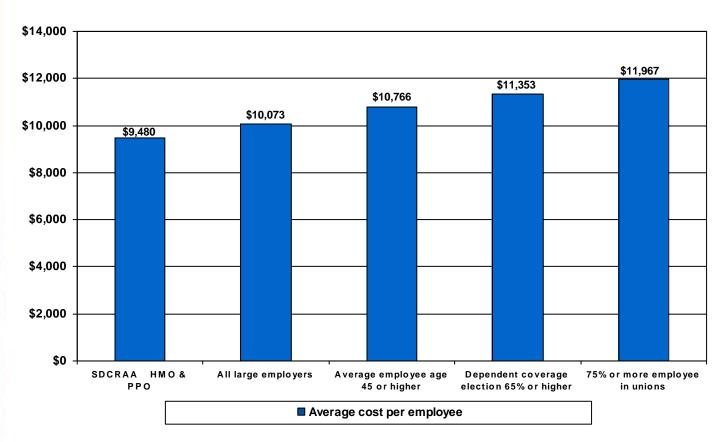

employees. The budgetary commitment is that employee benefits cost would not increase greater than 14% in FY2012.





- EBTF chartered by President/CEO in April 2011 consisting of:
  - 14 voting team members; 3 support team members; and 1 Executive Team Sponsor;
- Initial focus on health/welfare plan renewals
- Subsequent focus on pension plan
- Met on 10 occasions over 4 months to:
  - Receive presentations from Authority's consultants (Alliant Insurance) and various providers to:
    - Educate members on market conditions,
    - Review health care reform factors,
    - Available health plans
  - Evaluate options
  - Develop recommendations to Executive Team
- Recommendations made to Executive Team on August 26, 2011







### Benchmark Data

Benefit Survey: Average Cost per Employee





## Benchmark Data

**Benefit Survey: Medical HMO & PPO Premium Contributions** 

|                   |          | CONTRIE  | PREN     | /IUMS    |          |          |
|-------------------|----------|----------|----------|----------|----------|----------|
|                   | EMPLOYER | EMPLOYER | EMPLOYEE | EMPLOYEE | TOTAL    | EMPLOYEE |
| HMO PREMIUMS      | MONTHLY  | ANNUAL   | MONTHLY  | ANNUAL   | ANNUAL   | %        |
| SDCRAA            |          |          |          |          |          |          |
| Employee Only     | \$467    | \$5,608  | \$0      | \$0      | \$5,608  | 0%       |
| Employee & Family | \$917    | \$11,004 | \$368    | \$4,415  | \$15,420 | 29%      |
| SURVEY            |          |          |          |          |          |          |
| Employee