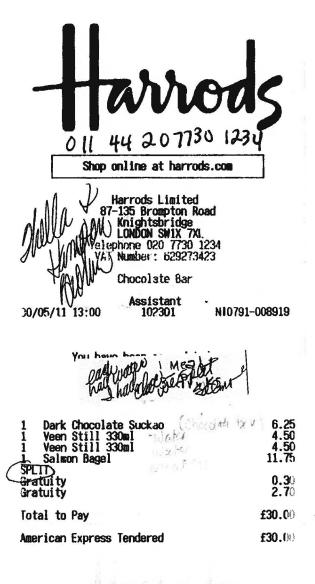

The attached reports are being presented to comply with the requirements of Policies 3.30 and 3.40.