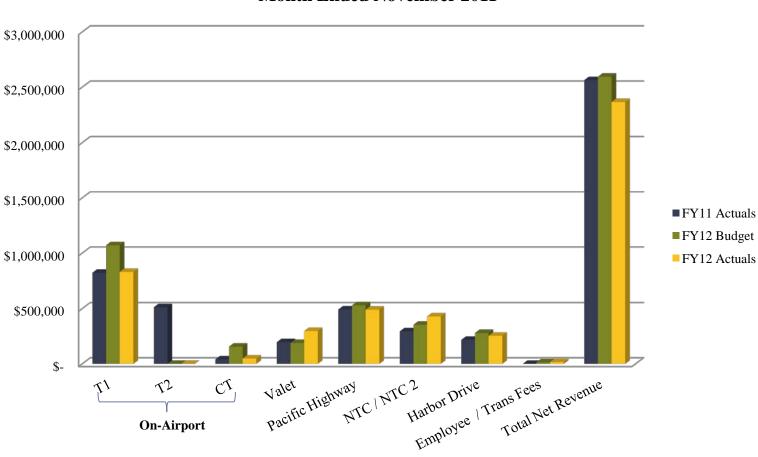

| 35      | 1%          | 2,882         |
| Grant reimbursements                        | 90       | 192      |                                        | 102     | 114%        | 391           |
| Other operating revenue                     | 307      | 380      |                                        | 73      | 24%         | 350           |
| Subtotal                                    | 17,943   | 16,506   |                                        | (1,437) | (8)%        | 17,627        |
| Total operating revenues                    | \$65,474 | \$65,135 | \$                                     | (339)   | (1)%        | \$62,060      |



#### **Airport Parking Transactions**





#### Parking Revenue



#### Parking Revenue (\$) Month Ended November 2011





#### Short Term Parking Revenue









#### Long Term Parking Revenue



#### Long Term Parking Revenue (\$) Month Ended November 2011





#### Monthly Operating Expenses, FY 2012 (Unaudited)







# Operating Expenses for the Five Months Ended November 30, 2011 (Unaudited)



|                                  |          |          |       | riance<br>orable | %      | Prior    |
|----------------------------------|----------|----------|-------|------------------|--------|----------|
| (In thousands)                   | Budget   | Actual   | (Unfa | vorable)         | Change | Year     |
| Operating expenses:              |          |          |       |                  |        |          |
| Salaries and benefits            | \$14,816 | \$13,952 | \$    | 864              | 6%