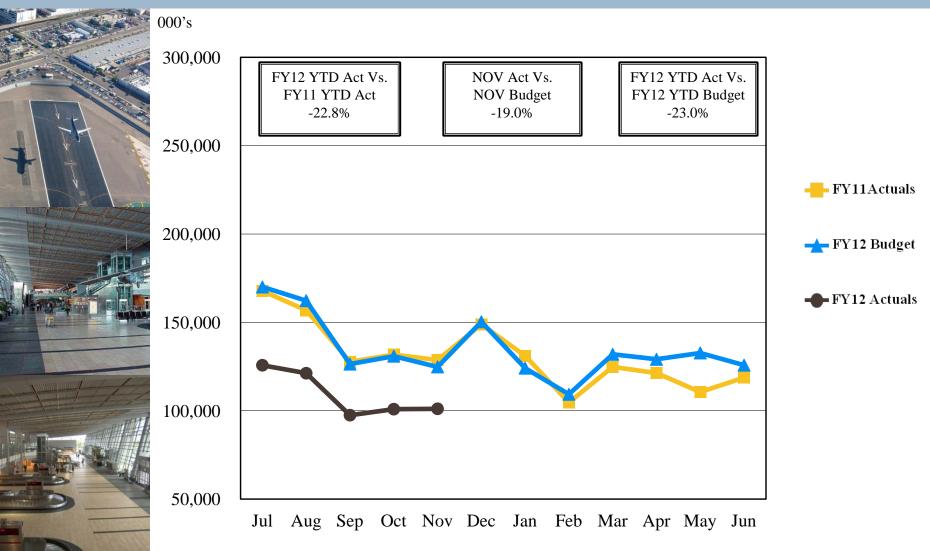

|
| Ground rentals                              | 2,760    | 2,795    |                                        | 35      | 1%          | 2,882         |
| Grant reimbursements                        | 90       | 192      |                                        | 102     | 114%        | 391           |
| Other operating revenue                     | 307      | 380      |                                        | 73      | 24%         | 350           |
| Subtotal                                    | 17,943   | 16,506   |                                        | (1,437) | (8)%        | 17,627        |
| Total operating revenues                    | \$65,474 | \$65,135 | \$                                     | (339)   | (1)%        | \$62,060      |



#### **Airport Parking Transactions**





#### Parking Revenue



#### Parking Revenue (\$) Month Ended November 2011





#### Short Term Parking Revenue









#### Long Term Parking Revenue



#### Long Term Parking Revenue (\$) Month Ended November 2011





#### Monthly Operating Expenses, FY 2012 (Unaudited)







# Operating Expenses for the Five Months Ended November 30, 2011 (Unaudited)



|                                  |          |          |       | riance<br>orable | %      | Prior    |
|----------------------------------|----------|----------|-------|------------------|--------|----------|
| (In thousands)                   | Budget   | Actual   | (Unfa | vorable)         | Change | Year     |
| Operating expenses:              |          |          |       |                  |        |          |
| Salarie