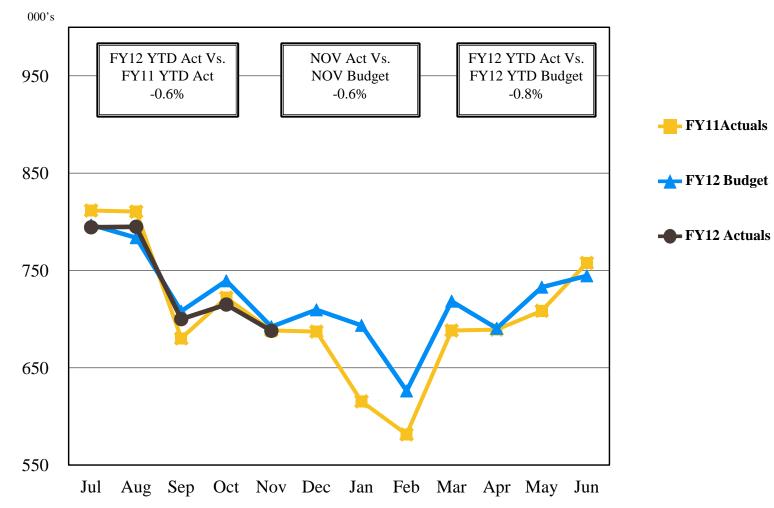

### SAN DIEGO COUNTY REGIONAL AIRPORT AUTHORITY Statement of Revenues and Expenses Compared to Budget For the Five Months Ended November 30, 2011 and 2010 (Unaudited)

|                                             | Budget               | Actual               | Variance<br>Favorable<br>(Unfavorable) | %<br>Change  | Prior<br>Year |
|---------------------------------------------|----------------------|----------------------|----------------------------------------|--------------|---------------|
| Operating revenues:                         | Dauget               | Actual               | (Olliavolable)                         | Change       | ieai          |
| Aviation revenue:                           |                      |                      |                                        |              |               |
| Landing fees                                | \$ 8,480,719         | \$ 8,370,678         | \$ (110,041)                           | (1)%         | \$ 8,017,760  |
| Aircraft parking fees                       | 1,262,750            | 1,326,091            | 63,341                                 | 5%           | 1,248,841     |
| Building rentals                            | 13,294,551           | 13,506,521           | 211,970                                | 2%           | 11,692,525    |
| Security surcharge                          | 6,971,500            | 7,007,065            | 35,565                                 | 1%           | 6,185,568     |
| Other aviation revenue                      | 660,772              | 662,542              | 1,770                                  | 0%           | 663,908       |
| Terminal rent non-airline                   | 376,798              | 370,486              | (6,312)                                | (2)%         | 334,550       |
| Terminal concessions                        | 5,443,410            | 5,666,159            | 222,749                                | 4%           | 5,443,681     |
| Rental car license fees                     | 9,907,670            | 10,545,806           | 638,136                                | 6%           | 9,679,263     |
| License fees other                          | 1,131,367            | 1,173,491            | 42,124                                 | 4%           | 1,165,541     |
| Parking revenue                             | 14,092,701           | 12,487,601           | (1,605,100)                            | (11)%        | 13,613,919    |
| Ground transportation permits and citations | 693,213              | 650,669              | (42,544)                               | (6)%         | 390,553       |
| Ground rentals                              | 2,760,335            | 2,794,954            | 34,619                                 | 1%           | 2,881,576     |
| Grant reimbursements                        | 89,668               | 192,322              | 102,654                                | 114%         | 390,508       |
| Other operating revenue                     | 307,456              | 380,397              | 72,941                                 | 24%          | 350,467       |
| Total operating revenues                    | 65,472,910           | 65,134,782           | (338,128)                              | (1)%         | 62,058,660    |
| Operating expenses:                         |                      |                      |                                        |              |               |
| Salaries and benefits                       | 14,815,860           | 13,951,606           | 864,254                                | 6%           | 14,410,796    |
| Contractual services                        | 11,343,421           | 11,041,141           | 302,280                                | 3%           | 10,826,881    |
| Safety and security                         | 8,221,834            | 8,685,587            | (463,753)                              | (6)%         | 7,786,461     |
| Space rental                                | 4,756,310            | 4,755,771            | 539                                    | 0%           | 4,544,168     |
| Utilities                                   | 2,917,292            | 3,157,626            | (240,334)                              | (8)%         | 2,783,372     |
| Maintenance                                 | 3,586,018            | 3,222,808            | 363,210                                | 10%          | 3,110,303     |
| Equipment and systems                       | 122,766              | 46,439               | 76,327                                 | 62%          | 203,001       |
| Materials and supplies                      | 128,743              | 81,264               | 47,479                                 | 37%          | 131,549       |
| Insurance                                   | 425,250              | 312,433              | 112,817                                | 27%          | 451,110       |
| Employee development and support            | 430,456              | 251,088              | 179,368                                | 42%          | 305,251       |
| Business development                        | 1,136,225            | 608,582              | 527,643                                | 46%          | 628,988       |
| Equipment rentals and repairs               | 791,728              | 698,712              | 93,016                                 | 12%          | 543,531       |
| Total operating expenses                    | 48,675,903           | 46,813,057           | 1,862,846                              | 4%           | 45,725,411    |
|                                             |                      |                      |                                        |              |               |
| Depreciation                                | <u>19,764,422</u>    | 19,708,638           | 55,784                                 | 0%           | 20,574,695    |
| Operating income (loss)                     | (2,967,415)          | (1,386,913)          | 1,580,502                              | 53%          | (4,241,446)   |
| Nonoperating revenue (expenses):            |                      |                      |                                        |              |               |
| Passenger facility charges                  | 14,075,861           | 14,213,874           | 138,013                                | 1%           | 14,356,325    |
| Customer facility charges (ConRAC Facility) | 4,485,184            | 4,773,624            | 288,440                                | 6%           | 4,679,541     |
| Quieter Home Program                        | (1,277,232)          | (762,988)            | 514,244                                | 40%          | (1,500,000)   |
| Interest income                             | 2,224,223            | 2,561,838            | 337,615                                | 15%          | 2,129,172     |
| BAB interest rebate                         | 2,081,634            | 2,081,634            | -                                      | 0%           | 795,276       |
| Interest expense                            | (5,045,094)          | (1,753,836)          | 3,291,258                              | 65%          | (3,712,601)   |
| Bond amortization cost                      | 270,643              | 421,886              | 151,243                                | (56)%        | 89,880        |
| Other nonoperating income (expenses)        | -                    | 949,748              | 949,748                                | <del>-</del> | 181,700       |
| Nonoperating revenue, net                   | 16,815,219           | 22,485,780           | 5,670,561                              | 34%          | 17,019,293    |
| Income before capital grant contributions   | 13,847,804           | 21,098,867           | 7,251,063                              | 52%          | 12,777,847    |
| Capital grant contributions                 | 6,224,315            | 11,484,389           | 5,260,074                              | 85%          | 11,880,536    |
| Net income                                  | <u>\$ 20,072,119</u> | <u>\$ 32,583,256</u> | <b>\$ 12,511,137</b>                   | 62%          | \$ 24,658,383 |