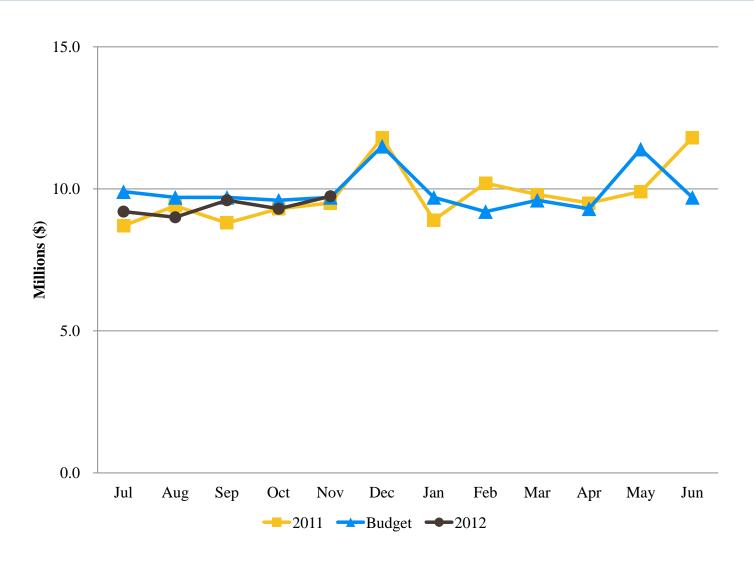

### SAN DIEGO COUNTY REGIONAL AIRPORT AUTHORITY Statement of Revenues and Expenses Compared to Budget For the Five Months Ended November 30, 2011 and 2010 (Unaudited)

|                                             | Budget               | Actual               | Variance<br>Favorable<br>(Unfavorable) | %<br>Change  | Prior<br>Year |
|---------------------------------------------|----------------------|----------------------|----------------------------------------|--------------|---------------|
| Operating revenues:                         | Dauget               | Actual               | (Olliavolable)                         | Change       | ieai          |
| Aviation revenue:                           |                      |                      |                                        |              |               |
| Landing fees                                | \$ 8,480,719         | \$ 8,370,678         | \$ (110,041)                           | (1)%         | \$ 8,017,760  |
| Aircraft parking fees                       | 1,262,750            | 1,326,091            | 63,341                                 | 5%           | 1,248,841     |
| Building rentals                            | 13,294,551           | 13,506,521           | 211,970                                | 2%           | 11,692,525    |
| Security surcharge                          | 6,971,500            | 7,007,065            | 35,565                                 | 1%           | 6,185,568     |
| Other aviation revenue                      | 660,772              | 662,542              | 1,770                                  | 0%           | 663,908       |
| Terminal rent non-airline                   | 376,798              | 370,486              | (6,312)                                | (2)%         | 334,550       |
| Terminal concessions                        | 5,443,410            | 5,666,159            | 222,749                                | 4%           | 5,443,681     |
| Rental car license fees                     | 9,907,670            | 10,545,806           | 638,136                                | 6%           | 9,679,263     |
| License fees other                          | 1,131,367            | 1,173,491            | 42,124                                 | 4%           | 1,165,541     |
| Parking revenue                             | 14,092,701           | 12,487,601           | (1,605,100)                            | (11)%        | 13,613,919    |
| Ground transportation permits and citations | 693,213              | 650,669              | (42,544)                               | (6)%         | 390,553       |
| Ground rentals                              | 2,760,335            | 2,794,954            | 34,619                                 | 1%           | 2,881,576     |
| Grant reimbursements                        | 89,668               | 192,322              | 102,654                                | 114%         | 390,508       |
| Other operating revenue                     | 307,456              | 380,397              | 72,941                                 | 24%          | 350,467       |
| Total operating revenues                    | 65,472,910           | 65,134,782           | (338,128)                              | (1)%         | 62,058,660    |
| Operating expenses:                         |                      |                      |                                        |              |               |
| Salaries and benefits                       | 14,815,860           | 13,951,606           | 864,254                                | 6%           | 14,410,796    |
| Contractual services                        | 11,343,421           | 11,041,141           | 302,280                                | 3%           | 10,826,881    |
| Safety and security                         | 8,221,834            | 8,685,587            | (463,753)                              | (6)%         | 7,786,461     |
| Space rental                                | 4,756,310            | 4,755,771            | 539                                    | 0%           | 4,544,168     |
| Utilities                                   | 2,917,292            | 3,157,626            | (240,334)                              | (8)%         | 2,783,372     |
| Maintenance                                 | 3,586,018            | 3,222,808            | 363,210                                | 10%          | 3,110,303     |
| Equipment and systems                       | 122,766              | 46,439               | 76,327                                 | 62%          | 203,001       |
| Materials and supplies                      | 128,743              | 81,264               | 47,479                                 | 37%          | 131,549       |
| Insurance                                   | 425,250              | 312,433              | 112,817                                | 27%          | 451,110       |
| Employee development and support            | 430,456              | 251,088              | 179,368                                | 42%          | 305,251       |
| Business development                        | 1,136,225            | 608,582              | 527,643                                | 46%          | 628,988       |
| Equipment rentals and repairs               | 791,728              | 698,712              | 93,016                                 | 12%          | 543,531       |
| Total operating expenses                    | 48,675,903           | 46,813,057           | 1,862,846                              | 4%           | 45,725,411    |
|                                             |                      |                      |                                        |              |               |
| Depreciation                                | <u>19,764,422</u>    | 19,708,638           | 55,784                                 | 0%           | 20,574,695    |
| Operating income (loss)                     | (2,967,415)          | (1,386,913)          | 1,580,502                              | 53%          | (4,241,446)   |
| Nonoperating revenue (expenses):            |                      |                      |                                        |              |               |
| Passenger facility charges                  | 14,075,861           | 14,213,874           | 138,013                                | 1%           | 14,356,325    |
| Customer facility charges (ConRAC Facility) | 4,485,184            | 4,773,624            | 288,440                                | 6%           | 4,679,541     |
| Quieter Home Program                        | (1,277,232)          | (762,988)            | 514,244                                | 40%          | (1,500,000)   |
| Interest income                             | 2,224,223            | 2,561,838            | 337,615                                | 15%          | 2,129,172     |
| BAB interest rebate                         | 2,081,634            | 2,081,634            | -                                      | 0%           | 795,276       |
| Interest expense                            | (5,045,094)          | (1,753,836)          | 3,291,258                              | 65%          | (3,712,601)   |
| Bond amortization cost                      | 270,643              | 421,886              | 151,243                                | (56)%        | 89,880        |
| Other nonoperating income (expenses)        | -                    | 949,748              | 949,748                                | <del>-</del> | 181,700       |
| Nonoperating revenue, net                   | 16,815,219           | 22,485,780           | 5,670,561                              | 34%          | 17,019,293    |
| Income before capital grant contributions   | 13,847,804           | 21,098,867           | 7,251,063                              | 52%          | 12,777,847    |
| Capital grant contributions                 | 6,224,315            | 11,484,389           | 5,260,074                              | 85%          | 11,880,536    |
| Net income                                  | <u>\$ 20,072,119</u> | <u>\$ 32,583,256</u> | <b>\$ 12,511,137</b>                   | 62%          | \$ 24,658,383 |