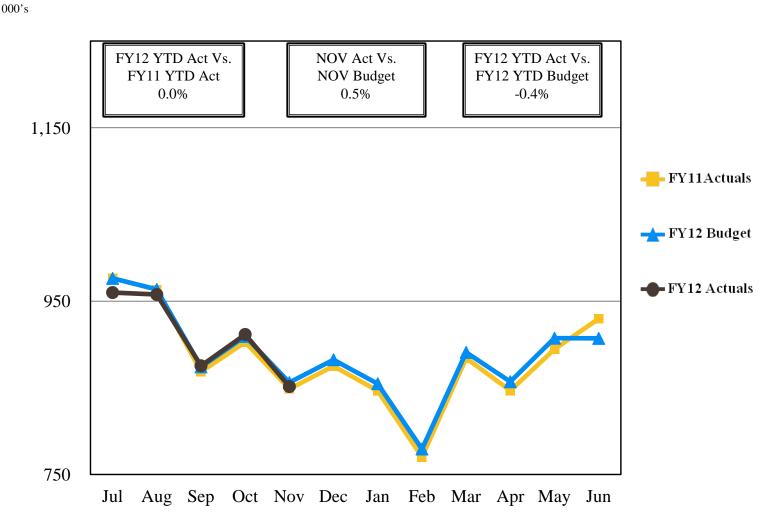

| 264,388              | 0          | 80,830     | 80,830                                 | 0                   | 413,051              |
| Total Equipment Outlay           |        | 0      | 0                                                       | 0                    | (76,000)   | 0          | 76,000                                 | <br> 8              | 0                    |

#### San Diego County Regional Airport Authority



Review of the Unaudited Financial Statements for the Five Months
Ended November 30, 2011

Presented by:

Vernon D. Evans, CPA

Vice President, Finance / Treasurer & CFO

# Unaudited Financial Statements For the Five Months Ended November 30, 2011





#### **Enplanements**







#### Gross Landing Weight Units (000 lbs)







#### Car Rental License Fees



# Revenues & Expenses (Unaudited) For the Month Ended November 30, 2011





# Operating Revenues for the Month Ended November 30, 2011 (Unaudited)



|                        |          |          |       | riance<br>orable | %      | Prior    |
|------------------------|----------|----------|-------|------------------|--------|----------|
| (In thousands)         | Budget   | Actual   | (Unfa | vorable)         | Change | Year     |
| Aviation revenue:      |          |          |       |                  |        |          |
| Landing fees           | \$ 1,588 | \$ 1,577 | \$    | (11)             | (1)%   | \$ 1,500 |
| Aircraft parking fees  | 253      | 267      |       | 14               | 6%     | 245      |
| Building rentals       | 2,660    |