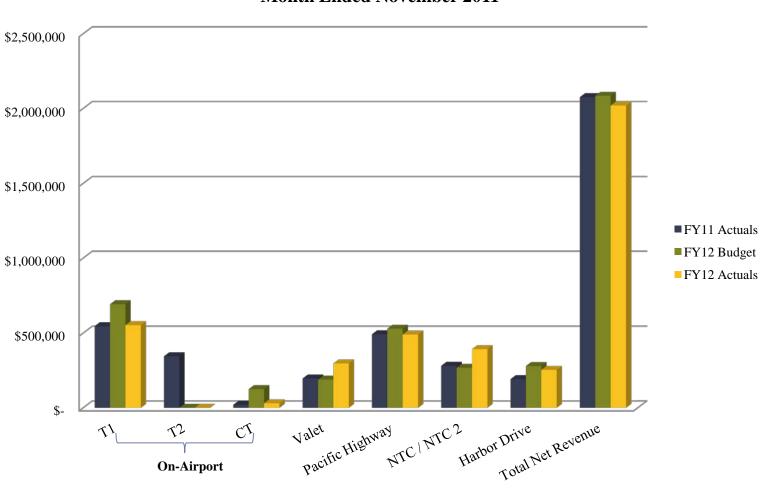

### SAN DIEGO COUNTY REGIONAL AIRPORT AUTHORITY Statement of Revenues and Expenses Compared to Budget For the Five Months Ended November 30, 2011 and 2010 (Unaudited)

|                                             | Budget               | Actual               | Variance<br>Favorable<br>(Unfavorable) | %<br>Change  | Prior<br>Year |
|---------------------------------------------|----------------------|----------------------|----------------------------------------|--------------|---------------|
| Operating revenues:                         | Dauget               | Actual               | (Olliavolable)                         | Change       | ieai          |
| Aviation revenue:                           |                      |                      |                                        |              |               |
| Landing fees                                | \$ 8,480,719         | \$ 8,370,678         | \$ (110,041)                           | (1)%         | \$ 8,017,760  |
| Aircraft parking fees                       | 1,262,750            | 1,326,091            | 63,341                                 | 5%           | 1,248,841     |
| Building rentals                            | 13,294,551           | 13,506,521           | 211,970                                | 2%           | 11,692,525    |
| Security surcharge                          | 6,971,500            | 7,007,065            | 35,565                                 | 1%           | 6,185,568     |
| Other aviation revenue                      | 660,772              | 662,542              | 1,770                                  | 0%           | 663,908       |
| Terminal rent non-airline                   | 376,798              | 370,486              | (6,312)                                | (2)%         | 334,550       |
| Terminal concessions                        | 5,443,410            | 5,666,159            | 222,749                                | 4%           | 5,443,681     |
| Rental car license fees                     | 9,907,670            | 10,545,806           | 638,136                                | 6%           | 9,679,263     |
| License fees other                          | 1,131,367            | 1,173,491            | 42,124                                 | 4%           | 1,165,541     |
| Parking revenue                             | 14,092,701           | 12,487,601           | (1,605,100)                            | (11)%        | 13,613,919    |
| Ground transportation permits and citations | 693,213              | 650,669              | (42,544)                               | (6)%         | 390,553       |
| Ground rentals                              | 2,760,335            | 2,794,954            | 34,619                                 | 1%           | 2,881,576     |
| Grant reimbursements                        | 89,668               | 192,322              | 102,654                                | 114%         | 390,508       |
| Other operating revenue                     | 307,456              | 380,397              | 72,941                                 | 24%          | 350,467       |
| Total operating revenues                    | 65,472,910           | 65,134,782           | (338,128)                              | (1)%         | 62,058,660    |
| Operating expenses:                         |                      |                      |                                        |              |               |
| Salaries and benefits                       | 14,815,860           | 13,951,606           | 864,254                                | 6%           | 14,410,796    |
| Contractual services                        | 11,343,421           | 11,041,141           | 302,280                                | 3%           | 10,826,881    |
| Safety and security                         | 8,221,834            | 8,685,587            | (463,753)                              | (6)%         | 7,786,461     |
| Space rental                                | 4,756,310            | 4,755,771            | 539                                    | 0%           | 4,544,168     |
| Utilities                                   | 2,917,292            | 3,157,626            | (240,334)                              | (8)%         | 2,783,372     |
| Maintenance                                 | 3,586,018            | 3,222,808            | 363,210                                | 10%          | 3,110,303     |
| Equipment and systems                       | 122,766              | 46,439               | 76,327                                 | 62%          | 203,001       |
| Materials and supplies                      | 128,743              | 81,264               | 47,479                                 | 37%          | 131,549       |
| Insurance                                   | 425,250              | 312,433              | 112,817                                | 27%          | 451,110       |
| Employee development and support            | 430,456              | 251,088              | 179,368                                | 42%          | 305,251       |
| Business development                        | 1,136,225            | 608,582              | 527,643                                | 46%          | 628,988       |
| Equipment rentals and repairs               | 791,728              | 698,712              | 93,016                                 | 12%          | 543,531       |
| Total operating expenses                    | 48,675,903           | 46,813,057           | 1,862,846                              | 4%           | 45,725,411    |
|                                             |                      |                      |                                        |              |               |
| Depreciation                                | <u>19,764,422</u>    | 19,708,638           | 55,784                                 | 0%           | 20,574,695    |
| Operating income (loss)                     | (2,967,415)          | (1,386,913)          | 1,580,502                              | 53%          | (4,241,446)   |
| Nonoperating revenue (expenses):            |                      |                      |                                        |              |               |
| Passenger facility charges                  | 14,075,861           | 14,213,874           | 138,013                                | 1%           | 14,356,325    |
| Customer facility charges (ConRAC Facility) | 4,485,184            | 4,773,624            | 288,440                                | 6%           | 4,679,541     |
| Quieter Home Program                        | (1,277,232)          | (762,988)            | 514,244                                | 40%          | (1,500,000)   |
| Interest income                             | 2,224,223            | 2,561,838            | 337,615                                | 15%          | 2,129,172     |
| BAB interest rebate                         | 2,081,634            | 2,081,634            | -                                      | 0%           | 795,276       |
| Interest expense                            | (5,045,094)          | (1,753,836)          | 3,291,258                              | 65%          | (3,712,601)   |
| Bond amortization cost                      | 270,643              | 421,886              | 151,243                                | (56)%        | 89,880        |
| Other nonoperating income (expenses)        | -                    | 949,748              | 949,748                                | <del>-</del> | 181,700       |
| Nonoperating revenue, net                   | 16,815,219           | 22,485,780           | 5,670,561                              | 34%          | 17,019,293    |
| Income before capital grant contributions   | 13,847,804           | 21,098,867           | 7,251,063                              | 52%          | 12,777,847    |
| Capital grant contributions                 | 6,224,315            | 11,484,389           | 5,260,074                              | 85%          | 11,880,536    |
| Net income                                  | <u>\$ 20,072,119</u> | <u>\$ 32,583,256</u> | <b>\$ 12,511,137</b>                   | 62%          | \$ 24,658,383 |