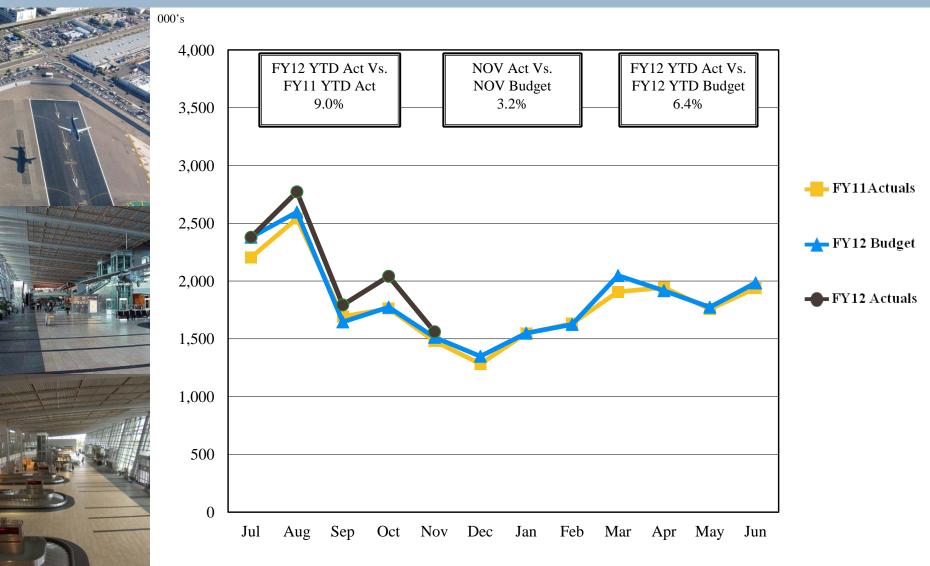

| 264,388              | 0          | 80,830     | 80,830                                 | 0                   | 413,051              |
| Total Equipment Outlay           |        | 0      | 0                                                       | 0                    | (76,000)   | 0          | 76,000                                 | <br> 8              | 0                    |

#### San Diego County Regional Airport Authority



Review of the Unaudited Financial Statements for the Five Months
Ended November 30, 2011

Presented by:

Vernon D. Evans, CPA

Vice President, Finance / Treasurer & CFO

# Unaudited Financial Statements For the Five Months Ended November 30, 2011





#### **Enplanements**







#### Gross Landing Weight Units (000 lbs)







#### Car Rental License Fees



# Revenues & Expenses (Unaudited) For the Month Ended November 30, 2011





# Operating Revenues for the Month Ended November 30, 2011 (Unaudited)



|                        |          |          |       | riance<br>orable | %      | Prior    |
|------------------------|----------|----------|-------|------------------|--------|----------|
| (In thousands)         | Budget   | Actual   | (Unfa | vorable)         | Change | Year     |
| Aviation revenue:      |          |          |       |                  |        |          |
| Landing fees           | \$ 1,588 | \$ 1,577 | \$    | (11)             | (1)%   | \$ 1,500 |
| Aircraft parking fees  | 253      | 267      |       | 14               | 6%     | 245      |
| Building rentals       | 2,660    | 2,741    |       | 81