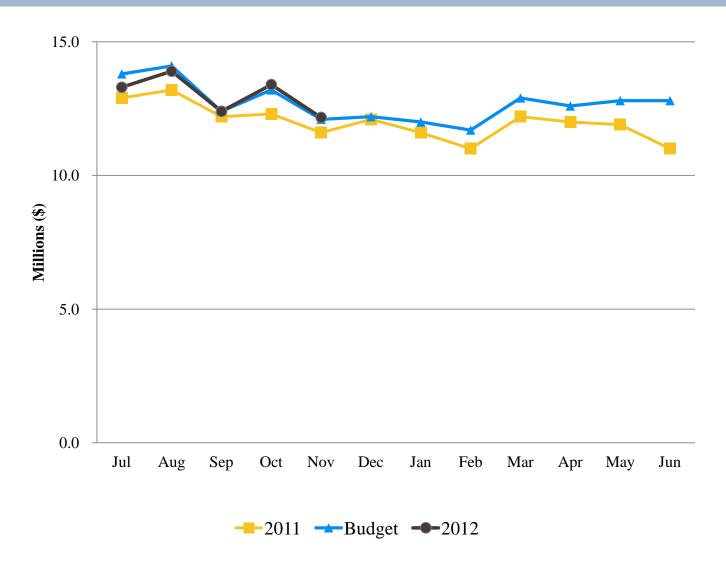

### SAN DIEGO COUNTY REGIONAL AIRPORT AUTHORITY Statement of Revenues and Expenses Compared to Budget For the Five Months Ended November 30, 2011 and 2010 (Unaudited)

|                                             | Budget               | Actual               | Variance<br>Favorable<br>(Unfavorable) | %<br>Change  | Prior<br>Year |
|---------------------------------------------|----------------------|----------------------|----------------------------------------|--------------|---------------|
| Operating revenues:                         | Dauget               | Actual               | (Olliavolable)                         | Change       | ieai          |
| Aviation revenue:                           |                      |                      |                                        |              |               |
| Landing fees                                | \$ 8,480,719         | \$ 8,370,678         | \$ (110,041)                           | (1)%         | \$ 8,017,760  |
| Aircraft parking fees                       | 1,262,750            | 1,326,091            | 63,341                                 | 5%           | 1,248,841     |
| Building rentals                            | 13,294,551           | 13,506,521           | 211,970                                | 2%           | 11,692,525    |
| Security surcharge                          | 6,971,500            | 7,007,065            | 35,565                                 | 1%           | 6,185,568     |
| Other aviation revenue                      | 660,772              | 662,542              | 1,770                                  | 0%           | 663,908       |
| Terminal rent non-airline                   | 376,798              | 370,486              | (6,312)                                | (2)%         | 334,550       |
| Terminal concessions                        | 5,443,410            | 5,666,159            | 222,749                                | 4%           | 5,443,681     |
| Rental car license fees                     | 9,907,670            | 10,545,806           | 638,136                                | 6%           | 9,679,263     |
| License fees other                          | 1,131,367            | 1,173,491            | 42,124                                 | 4%           | 1,165,541     |
| Parking revenue                             | 14,092,701           | 12,487,601           | (1,605,100)                            | (11)%        | 13,613,919    |
| Ground transportation permits and citations | 693,213              | 650,669              | (42,544)                               | (6)%         | 390,553       |
| Ground rentals                              | 2,760,335            | 2,794,954            | 34,619                                 | 1%           | 2,881,576     |
| Grant reimbursements                        | 89,668               | 192,322              | 102,654                                | 114%         | 390,508       |
| Other operating revenue                     | 307,456              | 380,397              | 72,941                                 | 24%          | 350,467       |
| Total operating revenues                    | 65,472,910           | 65,134,782           | (338,128)                              | (1)%         | 62,058,660    |
| Operating expenses:                         |                      |                      |                                        |              |               |
| Salaries and benefits                       | 14,815,860           | 13,951,606           | 864,254                                | 6%           | 14,410,796    |
| Contractual services                        | 11,343,421           | 11,041,141           | 302,280                                | 3%           | 10,826,881    |
| Safety and security                         | 8,221,834            | 8,685,587            | (463,753)                              | (6)%         | 7,786,461     |
| Space rental                                | 4,756,310            | 4,755,771            | 539                                    | 0%           | 4,544,168     |
| Utilities                                   | 2,917,292            | 3,157,626            | (240,334)                              | (8)%         | 2,783,372     |
| Maintenance                                 | 3,586,018            | 3,222,808            | 363,210                                | 10%          | 3,110,303     |
| Equipment and systems                       | 122,766              | 46,439               | 76,327                                 | 62%          | 203,001       |
| Materials and supplies                      | 128,743              | 81,264               | 47,479                                 | 37%          | 131,549       |
| Insurance                                   | 425,250              | 312,433              | 112,817                                | 27%          | 451,110       |
| Employee development and support            | 430,456              | 251,088              | 179,368                                | 42%          | 305,251       |
| Business development                        | 1,136,225            | 608,582              | 527,643                                | 46%          | 628,988       |
| Equipment rentals and repairs               | 791,728              | 698,712              | 93,016                                 | 12%          | 543,531       |
| Total operating expenses                    | 48,675,903           | 46,813,057           | 1,862,846                              | 4%           | 45,725,411    |
|                                             |                      |                      |                                        |              |               |
| Depreciation                                | <u>19,764,422</u>    | 19,708,638           | 55,784                                 | 0%           | 20,574,695    |
| Operating income (loss)                     | (2,967,415)          | (1,386,913)          | 1,580,502                              | 53%          | (4,241,446)   |
| Nonoperating revenue (expenses):            |                      |                      |                                        |              |               |
| Passenger facility charges                  | 14,075,861           | 14,213,874           | 138,013                                | 1%           | 14,356,325    |
| Customer facility charges (ConRAC Facility) | 4,485,184            | 4,773,624            | 288,440                                | 6%           | 4,679,541     |
| Quieter Home Program                        | (1,277,232)          | (762,988)            | 514,244                                | 40%          | (1,500,000)   |
| Interest income                             | 2,224,223            | 2,561,838            | 337,615                                | 15%          | 2,129,172     |
| BAB interest rebate                         | 2,081,634            | 2,081,634            | -                                      | 0%           | 795,276       |
| Interest expense                            | (5,045,094)          | (1,753,836)          | 3,291,258                              | 65%          | (3,712,601)   |
| Bond amortization cost                      | 270,643              | 421,886              | 151,243                                | (56)%        | 89,880        |
| Other nonoperating income (expenses)        | -                    | 949,748              | 949,748                                | <del>-</del> | 181,700       |
| Nonoperating revenue, net                   | 16,815,219           | 22,485,780           | 5,670,561                              | 34%          | 17,019,293    |
| Income before capital grant contributions   | 13,847,804           | 21,098,867           | 7,251,063                              | 52%          | 12,777,847    |
| Capital grant contributions                 | 6,224,315            | 11,484,389           | 5,260,074                              | 85%          | 11,880,536    |
| Net income                                  | <u>\$ 20,072,119</u> | <u>\$ 32,583,256</u> | <b>\$ 12,511,137</b>                   | 62%          | \$ 24,658,383 |