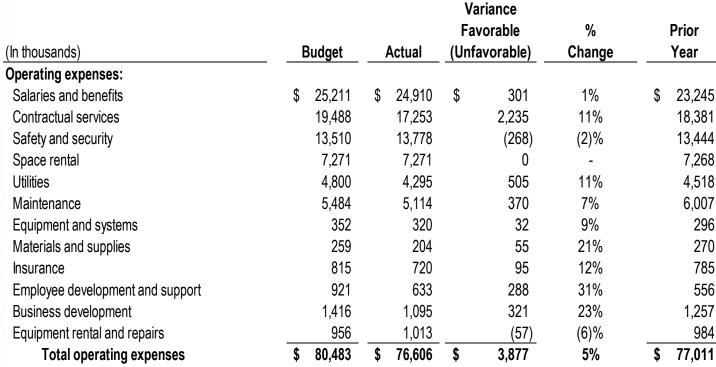

### SAN DIEGO COUNTY REGIONAL AIRPORT AUTHORITY Statement of Revenues and Expenses Compared to Budget For the Eight Months Ended February 28, 2011 and 2010 (Unaudited)

|                                             |                      |                      | Variance              | 1           |                      |
|---------------------------------------------|----------------------|----------------------|-----------------------|-------------|----------------------|
|                                             | Dudant               | A . 4 1              | Favorable             | %           | Prior                |
| Operating revenues:                         | Budget               | Actual               | (Unfavorable)         | Change      | Year                 |
| Aviation revenue:                           |                      |                      |                       |             |                      |
| Landing fees                                | \$ 12,682,504        | \$ 12,364,236        | \$ (318,268)          | (3)%        | \$ 12,819,324        |
| Aircraft parking fees                       | 1,884,000            | 1,960,051            | 76,051                | 4%          | 2,290,096            |
| Building rentals                            | 18,512,579           | 18,646,861           | 134,282               | 1%          | 17,078,156           |
| Security surcharge                          | 9,857,000            | 9,910,468            | 53,468                | 1%          | 8,018,829            |
| Other aviation revenue                      | 1,053,575            | 1,064,046            | 10,471                | 1%          | 1,053,287            |
| Terminal rent non-airline                   | 578,800              | 585,035              | 6,235                 | 1%          | 527,443              |
| Terminal concessions                        | 8,394,766            | 8,495,455            | 100,689               | 1%          | 8,228,707            |
| Rental car license fees                     | 13,851,422           | 14,142,128           | 290,706               | 2%          | 13,116,529           |
| License fees other                          | 2,089,432            | 1,768,833            | (320,599)             | (15)%       | 1,844,954            |
| Parking revenue                             | 21,522,311           | 20,897,863           | (624,448)             | (3)%        | 19,975,598           |
| Ground transportation permits and citations | 360,943              | 555,733              | 194,790               | 54%         | 272,001              |
| Ground rentals                              | 4,139,217            | 5,399,910            | 1,260,693             | 30%         | 3,957,706            |
| Grant reimbursements                        | 732,028              | 463,244              | (268,784)             |             |                      |
| Other operating revenue                     | 480,928              | 522,093              | 41,165                | (37)%<br>9% | 872,138<br>304,228   |
| Total operating revenues                    | 96,139,505           | 96,775,956           | 636,451               | 9%<br>1%    |                      |
| Total operating revenues                    | 30,133,303           | 30,113,330           | 030,431               | 170         | 90,358,996           |
| Operating expenses:                         | 05.040.040           |                      |                       |             |                      |
| Salaries and benefits                       | 25,210,842           | 24,909,914           | 300,928               | 1%          | 23,244,920           |
| Contractual services                        | 19,488,187           | 17,252,644           | 2,235,543             | 11%         | 18,380,735           |
| Safety and security                         | 13,509,877           | 13,777,701           | (267,824)             | (2)%        | 13,443,693           |
| Space rental                                | 7,270,626            | 7,270,625            | 1                     | 0%          | 7,268,008            |
| Utilities                                   | 4,800,156            | 4,295,417            | 504,739               | 11%         | 4,518,394            |
| Maintenance                                 | 5,483,655            | 5,114,523            | 369,132               | 7%          | 6,007,096            |
| Equipment and systems                       | 351,953              | 319,853              | 32,100                | 9%          | 296,529              |
| Materials and supplies                      | 259,125              | 203,530              | 55,595                | 21%         | 269,933              |
| Insurance                                   | 815,167              | 719,854              | 95,313                | 12%         | 785,431              |
| Employee development and support            | 920,859              | 632,782              | 288,077               | 31%         | 555,600              |
| Business development                        | 1,415,962            | 1,095,537            | 320,425               | 23%         | 1,256,665            |
| Equipment rentals and repairs               | 956,261              | 1,012,717            | (56,456)              | (6)%        | 983,540              |
| Total operating expenses                    | 80,482,670           | 76,605,097           | 3,877,573             | 5%          | 77,010,544           |
| Danasiation                                 | 00 070 004           | 00 555 040           | 4 000 575             | 407         |                      |
| Depreciation                                | 33,878,921           | 32,555,346           | 1,323,575             | 4%          | 26,557,602           |
| Operating income (loss)                     | (18,222,086)         | (12,384,487)         | 5,837,599             | 32%         | (13,209,150)         |
| Nonoperating revenue (expenses):            |                      |                      |                       |             |                      |
| Passenger facility charges                  | 22,467,692           | 21,542,376           | (925,316)             | (4)%        | 21,662,400           |
| Customer facility charges (ConRAC Facility) | 6,812,281            | 7,106,779            | 294,498               | 4%          | 6,970,794            |
| Quieter Home Program                        | (2,384,535)          | (2,200,162)          | 184,373               | 8%          | (1,481,933)          |
| Interest income                             | 3,988,360            | 3,825,919            | (162,441)             | (4)%        | 4,965,947            |
| BAB interest rebate                         | -                    | 2,026,124            | 2,026,124             | 0%          | -                    |
| Interest expense                            | (3,478,764)          | (7,594,406)          | (4,115,642)           | (118)%      | (1,787,730)          |
| Bond amortization cost                      | (96,565)             | 252,267              | 348,832               | 361%        | (49,011)             |
| Other nonoperating income (expenses)        | (26,667)             | 1,437,695            | 1,464,362             | 5491%       | (1,604,337)          |
| Nonoperating revenue, net                   | 27,281,802           | 26,396,592           | (885,210)             | (3)%        | 28,676,130           |
| Income before capital grant contributions   | 9,059,716            | 14,012,105           | 4,952,389             | 55%         | 15,466,980           |
| Capital grant contributions                 | 24,914,595           | 18,423,983           | (6,490,612)           | (26)%       | 11,282,831           |
| Net income                                  | <u>\$ 33,974,311</u> | <u>\$ 32,436,088</u> | <u>\$ (1,538,223)</u> | (5)%        | <u>\$ 26,749,811</u> |