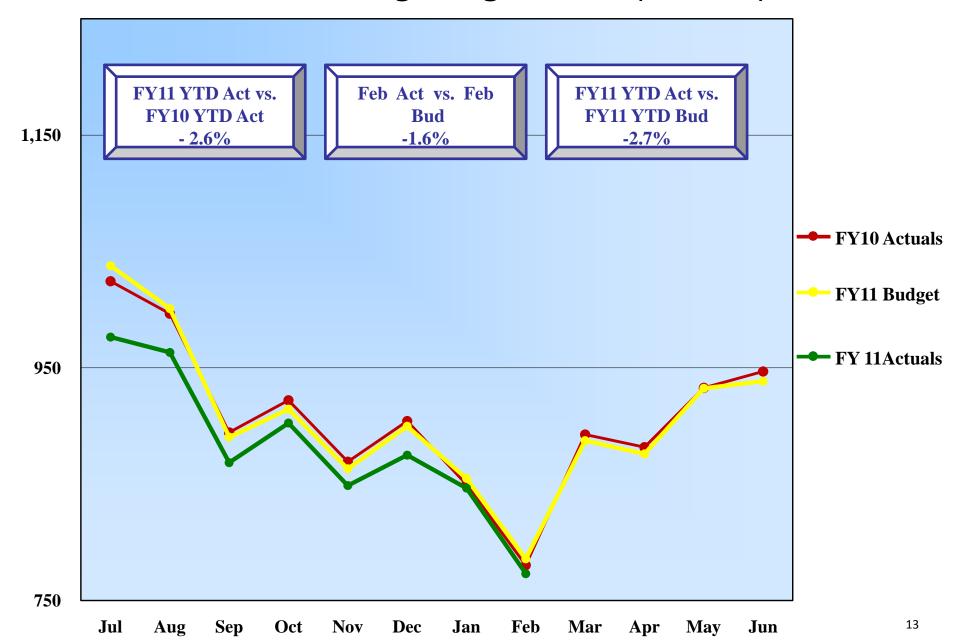

past year, the Treasury yield curve is now at basically the same level it was 12 months ago.

U.S. Treasury Yield Curve March 8, 2010 vs. March 8, 2011



|                | 3/8/10         | 3/8/11         | Change             |
|----------------|----------------|----------------|--------------------|
| 3-Mo.          | 0.16%          | 0.11%          | (0.05%)            |
| 6-Mo.<br>1-Yr. | 0.21%<br>0.39% | 0.16%<br>0.26% | (0.05%)<br>(0.13%) |
| 2-Yr.          | 0.90%          | 0.73%          | (0.17%)            |
| 3-Yr.          | 1.43%          | 1.27%          | (0.16%)            |
| 5-Yr.          | 2.36%          | 2.22%          | (0.14%)            |
| 10-Yr.         | 3.72%          | 3.56%          | (0.16%)            |









#### Gross Landing Weight Units (000 lbs)



#### **Airport Parking Transactions**





### Revenues and Expenses (Unaudited) For the month ended February 28, 2011





## Operating Revenues For the Month Ended February 28, 2011 (Unaudited)



| (In they canda)                   | Variance |       |          |                         |     |             |               |  |  |
|-----------------------------------|----------|-------|----------|-------------------------|-----|-------------|---------------|--|--|
|                                   | Budget   |       | Actual   | Favorable (Unfavorable) |     | %<br>Changa | Prior<br>Year |  |  |
| (In thousands)  Aviation revenue: |          |       | Actual   |                         |     | Change      |               |  |  |
|                                   |          |