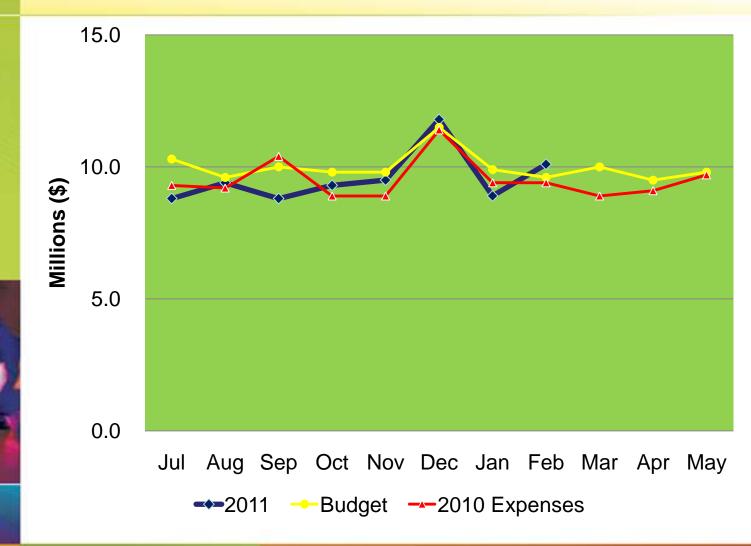

#### Year to date analysis:

Total operating revenues are \$636k, or 1% above budget primarily due to the retroactive billing on new ground rental agreements with Federal Express, Southwest and UPS.

Total operating expenses are \$3.9m or 5% below budget primarily due to reduced departmental spending as compared to how the budget was spread over the twelve months in the current fiscal year.