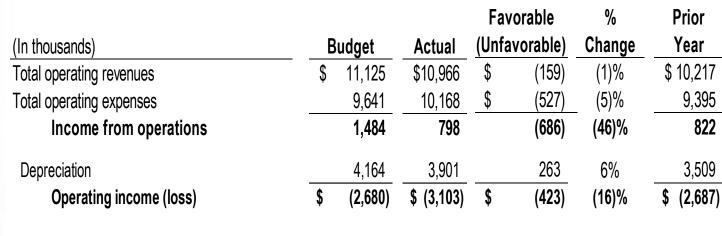

### SAN DIEGO COUNTY REGIONAL AIRPORT AUTHORITY Statement of Revenues and Expenses Compared to Budget For the Eight Months Ended February 28, 2011 and 2010 (Unaudited)

|                                             |                      |                      | Variance              | 1           |                      |
|---------------------------------------------|----------------------|----------------------|-----------------------|-------------|----------------------|
|                                             | Dudant               | A . 4 1              | Favorable             | %           | Prior                |
| Operating revenues:                         | Budget               | Actual               | (Unfavorable)         | Change      | Year                 |
| Aviation revenue:                           |                      |                      |                       |             |                      |
| Landing fees                                | \$ 12,682,504        | \$ 12,364,236        | \$ (318,268)          | (3)%        | \$ 12,819,324        |
| Aircraft parking fees                       | 1,884,000            | 1,960,051            | 76,051                | 4%          | 2,290,096            |
| Building rentals                            | 18,512,579           | 18,646,861           | 134,282               | 1%          | 17,078,156           |
| Security surcharge                          | 9,857,000            | 9,910,468            | 53,468                | 1%          | 8,018,829            |
| Other aviation revenue                      | 1,053,575            | 1,064,046            | 10,471                | 1%          | 1,053,287            |
| Terminal rent non-airline                   | 578,800              | 585,035              | 6,235                 | 1%          | 527,443              |
| Terminal concessions                        | 8,394,766            | 8,495,455            | 100,689               | 1%          | 8,228,707            |
| Rental car license fees                     | 13,851,422           | 14,142,128           | 290,706               | 2%          | 13,116,529           |
| License fees other                          | 2,089,432            | 1,768,833            | (320,599)             | (15)%       | 1,844,954            |
| Parking revenue                             | 21,522,311           | 20,897,863           | (624,448)             | (3)%        | 19,975,598           |
| Ground transportation permits and citations | 360,943              | 555,733              | 194,790               | 54%         | 272,001              |
| Ground rentals                              | 4,139,217            | 5,399,910            | 1,260,693             | 30%         | 3,957,706            |
| Grant reimbursements                        | 732,028              | 463,244              | (268,784)             |             |                      |
| Other operating revenue                     | 480,928              | 522,093              | 41,165                | (37)%<br>9% | 872,138<br>304,228   |
| Total operating revenues                    | 96,139,505           | 96,775,956           | 636,451               | 9%<br>1%    |                      |
| Total operating revenues                    | 30,133,303           | 30,113,330           | 030,431               | 170         | 90,358,996           |
| Operating expenses:                         | 05.040.040           |                      |                       |             |                      |
| Salaries and benefits                       | 25,210,842           | 24,909,914           | 300,928               | 1%          | 23,244,920           |
| Contractual services                        | 19,488,187           | 17,252,644           | 2,235,543             | 11%         | 18,380,735           |
| Safety and security                         | 13,509,877           | 13,777,701           | (267,824)             | (2)%        | 13,443,693           |
| Space rental                                | 7,270,626            | 7,270,625            | 1                     | 0%          | 7,268,008            |
| Utilities                                   | 4,800,156            | 4,295,417            | 504,739               | 11%         | 4,518,394            |
| Maintenance                                 | 5,483,655            | 5,114,523            | 369,132               | 7%          | 6,007,096            |
| Equipment and systems                       | 351,953              | 319,853              | 32,100                | 9%          | 296,529              |
| Materials and supplies                      | 259,125              | 203,530              | 55,595                | 21%         | 269,933              |
| Insurance                                   | 815,167              | 719,854              | 95,313                | 12%         | 785,431              |
| Employee development and support            | 920,859              | 632,782              | 288,077               | 31%         | 555,600              |
| Business development                        | 1,415,962            | 1,095,537            | 320,425               | 23%         | 1,256,665            |
| Equipment rentals and repairs               | 956,261              | 1,012,717            | (56,456)              | (6)%        | 983,540              |
| Total operating expenses                    | 80,482,670           | 76,605,097           | 3,877,573             | 5%          | 77,010,544           |
| Danasiation                                 | 00 070 004           | 00 555 040           | 4 000 575             | 407         |                      |
| Depreciation                                | 33,878,921           | 32,555,346           | 1,323,575             | 4%          | 26,557,602           |
| Operating income (loss)                     | (18,222,086)         | (12,384,487)         | 5,837,599             | 32%         | (13,209,150)         |
| Nonoperating revenue (expenses):            |                      |                      |                       |             |                      |
| Passenger facility charges                  | 22,467,692           | 21,542,376           | (925,316)             | (4)%        | 21,662,400           |
| Customer facility charges (ConRAC Facility) | 6,812,281            | 7,106,779            | 294,498               | 4%          | 6,970,794            |
| Quieter Home Program                        | (2,384,535)          | (2,200,162)          | 184,373               | 8%          | (1,481,933)          |
| Interest income                             | 3,988,360            | 3,825,919            | (162,441)             | (4)%        | 4,965,947            |
| BAB interest rebate                         | -                    | 2,026,124            | 2,026,124             | 0%          | -                    |
| Interest expense                            | (3,478,764)          | (7,594,406)          | (4,115,642)           | (118)%      | (1,787,730)          |
| Bond amortization cost                      | (96,565)             | 252,267              | 348,832               | 361%        | (49,011)             |
| Other nonoperating income (expenses)        | (26,667)             | 1,437,695            | 1,464,362             | 5491%       | (1,604,337)          |
| Nonoperating revenue, net                   | 27,281,802           | 26,396,592           | (885,210)             | (3)%        | 28,676,130           |
| Income before capital grant contributions   | 9,059,716            | 14,012,105           | 4,952,389             | 55%         | 15,466,980           |
| Capital grant contributions                 | 24,914,595           | 18,423,983           | (6,490,612)           | (26)%       | 11,282,831           |
| Net income                                  | <u>\$ 33,974,311</u> | <u>\$ 32,436,088</u> | <u>\$ (1,538,223)</u> | (5)%        | <u>\$ 26,749,811</u> |