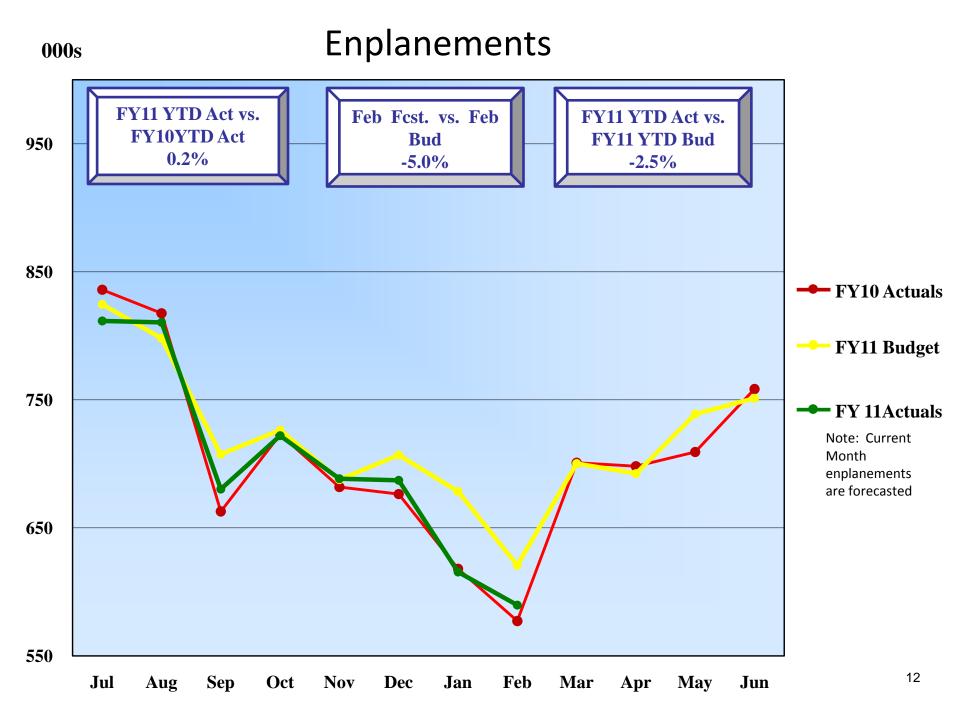

Treasury yields have been volatile during the past year, the Treasury yield curve is now at basically the same level it was 12 months ago.

U.S. Treasury Yield Curve March 8, 2010 vs. March 8, 2011



|                | 3/8/10         | 3/8/11         | Change             |
|----------------|----------------|----------------|--------------------|
| 3-Mo.          | 0.16%          | 0.11%          | (0.05%)            |
| 6-Mo.<br>1-Yr. | 0.21%<br>0.39% | 0.16%<br>0.26% | (0.05%)<br>(0.13%) |
| 2-Yr.          | 0.90%          | 0.73%          | (0.17%)            |
| 3-Yr.          | 1.43%          | 1.27%          | (0.16%)            |
| 5-Yr.          | 2.36%          | 2.22%          | (0.14%)            |
| 10-Yr.         | 3.72%          | 3.56%          | (0.16%)            |









#### Gross Landing Weight Units (000 lbs)



#### **Airport Parking Transactions**





### Revenues and Expenses (Unaudited) For the month ended February 28, 2011





## Operating Revenues For the Month Ended February 28, 2011 (Unaudited)



| (In they canda)                   | Variance |       |          |                         |     |             |               |  |  |
|-----------------------------------|----------|-------|----------|-------------------------|-----|-------------|---------------|--|--|
|                                   | Budget   |       | Actual   | Favorable (Unfavorable) |     | %<br>Changa | Prior<br>Year |  |  |
| (In thousands)  Aviation revenue: |          |       | Actual   |                         |     | Change      |               |  |  |
|