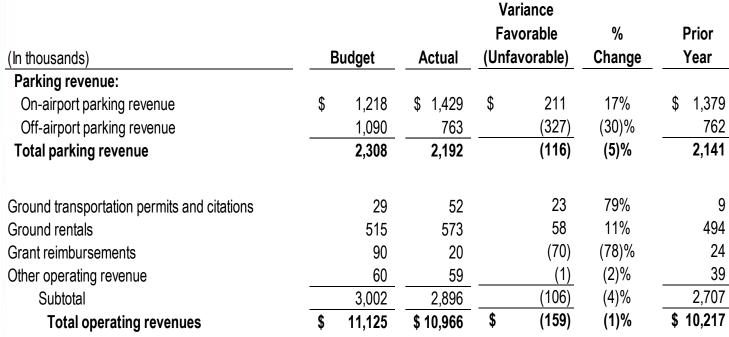

|                                       |             |             | Month to Date                            |                     |                      |              |              | 750.00                  |                     |                      |
|---------------------------------------|-------------|-------------|------------------------------------------|---------------------|----------------------|--------------|--------------|-------------------------|---------------------|----------------------|
|                                       |             |             |                                          |                     |                      |              |              | Variance                |                     |                      |
|                                       | Budget      | Actual      | Favorable Variance (Unfavorable) Percent | Variance<br>Percent | Prior Year<br>Actual | Budget       | Actual       | Favorable (Unfavorable) | Variance<br>Percent | Prior Year<br>Actual |
| Parking and Ground Transportat        |             |             |                                          |                     | Č.                   |              |              |                         |                     |                      |
| 45210 - Parking                       | \$2,307,867 | \$2,192,015 | \$(115,852)                              | (2)                 | \$2,141,065          | \$21,522,311 | \$20,897,863 | \$(624,448)             | (9)                 | \$19,975,598         |
| 45220 - AVI fees                      | 25,508      | 35,360      | 9,852                                    | 39                  | 0                    | 218,156      | 221,098      | 2,942                   | ·-                  | 0                    |
| 45240 - Ground Transportation Permits | 1,835       | 14,810      | 12,975                                   | 707                 | 6,630                | 126,802      | 306,015      | 179,213                 | 141                 | 255,925              |
| 45250 - Citations                     | 1,726       | 1,726       | 0                                        | 0                   | 2,659                | 15,985       | 28,620       | 12,635                  | 79                  | 16,076               |
| Total Parking and Ground Transportat  | 2,336,936   | 2,243,910   | (93,026)                                 | <u>.</u>            | 2,150,354            | 21,883,254   | 21,453,596   | (429,658)               | (2)                 | 20,247,599           |
| Ground Rentals                        |             | 54          |                                          |                     |                      |              |              |                         |                     |                      |
| 45310 - Ground Rental - Fixed         | 462,531     | 493,464     | 30,933                                   | 7                   | 425,064              | 3,700,248    | 4,847,484    | 1,147,236               | 3                   | 3,440,268            |
| 45320 - Ground Rental - Percentage    | 52,905      | 79,114      | 26,209                                   | 20                  | 69,057               | 438,969      | 552,426      | 113,457                 | 56                  | 517,438              |
| Total Ground Rentals                  | 515,436     | 572,579     | 57,143                                   | 1                   | 494,122              | 4,139,217    | 5,399,909    | 1,260,692               | 30                  | 3,957,706            |
| Grant Reimbursements                  |             |             |                                          |                     |                      |              |              |                         |                     |                      |
| 45410 - TSA Reimbursements            | 16,454      | 16,458      | 4                                        | 0                   | 16,458               | 141,036      | 142,806      | 1,770                   | -                   | 142,071              |
| 45420 - Planning Grants               | 73,874      | 3,308       | (70,566)                                 | (96)                | 7,372                | 590,992      | 320,438      | (270,554)               | (46)                | 730,067              |
| Total Grant Reimbursements            | 90,328      | 19,766      | (70,562)                                 | (78)                | 23,830               | 732,028      | 463,244      | (268,784)               | (37)                | 872,138              |
| Other Operating Revenue               |             |             |                                          |                     |                      |              |              |                         |                     |                      |
| 45510 - Finger Printing Fee           | 4,116       | 3,516       | (009)                                    | (15)                | 3,281                | 32,928       | 35,285       | 2,357                   | 7                   | 31,545               |
| 45520 - Utilities Reimbursements      | 44,191      | 43,089      | (1,102)                                  | 6                   | 21,977               | 353,528      | 345,561      | (2,967)                 | (2)                 | 178,660              |
| 45530 - Miscellaneous Other Revenue   | 2,567       | 4,999       | 2,432                                    | 44                  | 12,479               | 44,536       | 61,500       | 16,964                  | 38                  | 33,835               |
| 45540 - Service Charges               | 3,325       | (1,571)     | (4,896)                                  | (147)               | (1,224)              | 26,600       | 17,187       | (9,413)                 | (32)                | 21,602               |
| 45570 - FBO Landing Fees              | 2,917       | 3,645       | 728                                      | 25                  | 0                    | 23,336       | 46,560       | 23,224                  | 9                   | 0                    |
| 45580 - Equipment Rental              | 0           | 2,000       | 2,000                                    | 0                   | 2,000                | 0            | 16,000       | 16,000                  | 0                   | 16,000               |
| Total Other Operating Revenue         | 60,116      | 58,677      | (1,439)                                  | (2)                 | 38,514               | 480,928      | 522,092      | 41,164                  | 6                   | 281,642              |
| Total Operating Revenue               | 11,125,521  | 10,965,836  | (159,685)                                | Ε<br> Ε             | 10,216,691           | 96,139,505   | 96,775,956   | 636,451                 | -                   | 96,358,996           |
| Personnel Expenses                    |             |             |                                          |                     |                      |              |              |                         |                     |                      |
| Salaries                              |             |             |                                          |                     |                      |              |              |                         |                     |                      |
| 51110 - Salaries & Wages              | 2,161,427   | 1,883,803   | 277,624                                  | 13                  | 1,802,708            | 18,524,048   | 15,250,428   | 3,273,620               | 81                  | 14,989,258           |
| 51210 - Paid Time Off                 | 0           | 113,805     | (113,805)                                | 0                   | 113,845              | 0            | 1,400,621    | (1,400,621)             | 0                   | 1,426,161            |
| 51220 - Holiday Pay                   | 0           | 46,500      | (46,500)                                 | 0                   | 48,230               | 0            | 559,368      | (559,368)               | 0                   | 531,982              |
| 51240 - Other Leave With Pay          | 0           | 3,760       | (3,760)                                  | 0                   | 9,633                | 0            | 101,437      | (101,437)               | 0                   | 55,547               |
| 51250 - Special Pay                   | 0           | 34,812      | (34,812)                                 | 0                   | 40,691               | 0            | 329,315      | (329,315)               | 0                   | 377,187              |
| Total Salaries                        | 2,161,427   | 2,082,681   | 78,746                                   | 4                   | 2,015,106            | 18,524,048   | 17,641,169   | 882,880                 | 9                   | 17,380,136           |
| 52110 - Overtime                      | 75,481      | 58,930      | 16,551                                   | 22                  | 91,549               | 649,450      | 510,926      | 138,524                 | 21                  | 693,767              |