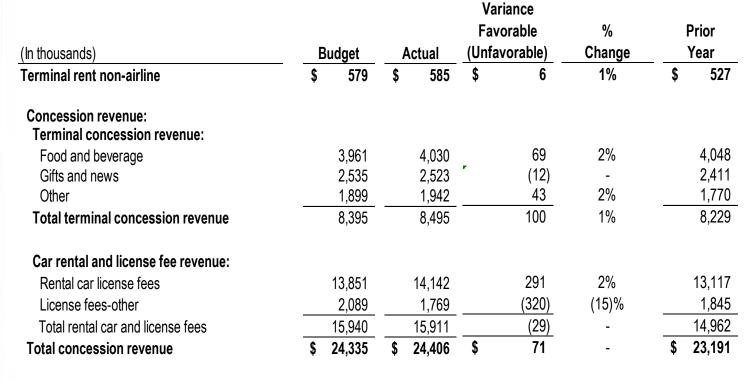

### SAN DIEGO COUNTY REGIONAL AIRPORT AUTHORITY Statement of Revenues and Expenses Compared to Budget For the Eight Months Ended February 28, 2011 and 2010 (Unaudited)

|                                             |                      |                      | Variance              | 1           |                      |
|---------------------------------------------|----------------------|----------------------|-----------------------|-------------|----------------------|
|                                             | Dudant               | A . 4 1              | Favorable             | %           | Prior                |
| Operating revenues:                         | Budget               | Actual               | (Unfavorable)         | Change      | Year                 |
| Aviation revenue:                           |                      |                      |                       |             |                      |
| Landing fees                                | \$ 12,682,504        | \$ 12,364,236        | \$ (318,268)          | (3)%        | \$ 12,819,324        |
| Aircraft parking fees                       | 1,884,000            | 1,960,051            | 76,051                | 4%          | 2,290,096            |
| Building rentals                            | 18,512,579           | 18,646,861           | 134,282               | 1%          | 17,078,156           |
| Security surcharge                          | 9,857,000            | 9,910,468            | 53,468                | 1%          | 8,018,829            |
| Other aviation revenue                      | 1,053,575            | 1,064,046            | 10,471                | 1%          | 1,053,287            |
| Terminal rent non-airline                   | 578,800              | 585,035              | 6,235                 | 1%          | 527,443              |
| Terminal concessions                        | 8,394,766            | 8,495,455            | 100,689               | 1%          | 8,228,707            |
| Rental car license fees                     | 13,851,422           | 14,142,128           | 290,706               | 2%          | 13,116,529           |
| License fees other                          | 2,089,432            | 1,768,833            | (320,599)             | (15)%       | 1,844,954            |
| Parking revenue                             | 21,522,311           | 20,897,863           | (624,448)             | (3)%        | 19,975,598           |
| Ground transportation permits and citations | 360,943              | 555,733              | 194,790               | 54%         | 272,001              |
| Ground rentals                              | 4,139,217            | 5,399,910            | 1,260,693             | 30%         | 3,957,706            |
| Grant reimbursements                        | 732,028              | 463,244              | (268,784)             |             |                      |
| Other operating revenue                     | 480,928              | 522,093              | 41,165                | (37)%<br>9% | 872,138<br>304,228   |
| Total operating revenues                    | 96,139,505           | 96,775,956           | 636,451               | 9%<br>1%    |                      |
| Total operating revenues                    | 30,133,303           | 30,113,330           | 030,431               | 170         | 90,358,996           |
| Operating expenses:                         | 05.040.040           |                      |                       |             |                      |
| Salaries and benefits                       | 25,210,842           | 24,909,914           | 300,928               | 1%          | 23,244,920           |
| Contractual services                        | 19,488,187           | 17,252,644           | 2,235,543             | 11%         | 18,380,735           |
| Safety and security                         | 13,509,877           | 13,777,701           | (267,824)             | (2)%        | 13,443,693           |
| Space rental                                | 7,270,626            | 7,270,625            | 1                     | 0%          | 7,268,008            |
| Utilities                                   | 4,800,156            | 4,295,417            | 504,739               | 11%         | 4,518,394            |
| Maintenance                                 | 5,483,655            | 5,114,523            | 369,132               | 7%          | 6,007,096            |
| Equipment and systems                       | 351,953              | 319,853              | 32,100                | 9%          | 296,529              |
| Materials and supplies                      | 259,125              | 203,530              | 55,595                | 21%         | 269,933              |
| Insurance                                   | 815,167              | 719,854              | 95,313                | 12%         | 785,431              |
| Employee development and support            | 920,859              | 632,782              | 288,077               | 31%         | 555,600              |
| Business development                        | 1,415,962            | 1,095,537            | 320,425               | 23%         | 1,256,665            |
| Equipment rentals and repairs               | 956,261              | 1,012,717            | (56,456)              | (6)%        | 983,540              |
| Total operating expenses                    | 80,482,670           | 76,605,097           | 3,877,573             | 5%          | 77,010,544           |
| Danasiation                                 | 00 070 004           | 00 555 040           | 4 000 575             | 407         |                      |
| Depreciation                                | 33,878,921           | 32,555,346           | 1,323,575             | 4%          | 26,557,602           |
| Operating income (loss)                     | (18,222,086)         | (12,384,487)         | 5,837,599             | 32%         | (13,209,150)         |
| Nonoperating revenue (expenses):            |                      |                      |                       |             |                      |
| Passenger facility charges                  | 22,467,692           | 21,542,376           | (925,316)             | (4)%        | 21,662,400           |
| Customer facility charges (ConRAC Facility) | 6,812,281            | 7,106,779            | 294,498               | 4%          | 6,970,794            |
| Quieter Home Program                        | (2,384,535)          | (2,200,162)          | 184,373               | 8%          | (1,481,933)          |
| Interest income                             | 3,988,360            | 3,825,919            | (162,441)             | (4)%        | 4,965,947            |
| BAB interest rebate                         | -                    | 2,026,124            | 2,026,124             | 0%          | -                    |
| Interest expense                            | (3,478,764)          | (7,594,406)          | (4,115,642)           | (118)%      | (1,787,730)          |
| Bond amortization cost                      | (96,565)             | 252,267              | 348,832               | 361%        | (49,011)             |
| Other nonoperating income (expenses)        | (26,667)             | 1,437,695            | 1,464,362             | 5491%       | (1,604,337)          |
| Nonoperating revenue, net                   | 27,281,802           | 26,396,592           | (885,210)             | (3)%        | 28,676,130           |
| Income before capital grant contributions   | 9,059,716            | 14,012,105           | 4,952,389             | 55%         | 15,466,980           |
| Capital grant contributions                 | 24,914,595           | 18,423,983           | (6,490,612)           | (26)%       | 11,282,831           |
| Net income                                  | <u>\$ 33,974,311</u> | <u>\$ 32,436,088</u> | <u>\$ (1,538,223)</u> | (5)%        | <u>\$ 26,749,811</u> |

|                                                                      |           |           | Month to Date                            |                     |                      |            |            | Year to Date            |                     |                       |
|----------------------------------------------------------------------|-----------|-----------|------------------------------------------|---------------------|----------------------|------------|------------|-------------------------|---------------------|-----------------------|
|                                                                      |           |           | Variance                                 |                     |                      |            |            | Variance                |                     |                       |
|                                                                      | Budget    | Actual    | Favorable Variance (Unfavorable) Percent | Variance<br>Percent | Prior Year<br>Actual | Budget     | Actual     | Favorable (Unfavorable) | Variance<br>Percent | Prior Year<br>Actual  |
| Landing Fees 41111 - I anding Fees - Non Signatory                   | Ş         | Ģ         | Ş                                        |                     | £70.4                | 6          | 6          | Ç                       |                     | C<br>C<br>C           |
| 41112 - Landing Fees - Non Juguatory                                 | 1.390.871 | 1.365.860 | (25 011)                                 | · 6                 | 1381252              | 40 40 13 8 | 12 485 490 | 040 648)                | ⊃ ຄົ                | \$8,050<br>12,840,324 |
| 41113 - Landing Fee Rebate                                           | (19,431)  | 0         | 19,431                                   | 19                  | 0                    | (145,634)  | (121,254)  | 24,380                  | 1 (3                | 12,013,021            |
| Total Landing Fees                                                   | 1,371,440 | 1,365,860 | (5,580)                                  | <br> 0<br>          | 1,382,036            | 12,682,504 | 12,364,236 | (318,268)               | (3)                 | 12,827,373            |
| Aircraft Parking Fees                                                |           |           |                                          | į                   |                      |            |            |                         |                     |                       |
| 41150 - Terminal Aircraft Parking<br>41155 - Demote Aircraft Darking | 183,692   | 174,270   | (9,422)                                  | (2)                 | 221,448              | 1,469,536  | 1,489,051  | 19,515                  | - ;                 | 1,755,380             |
| 4 1 33 - Kemote Aliciati Parking<br>Total Aircraft Parking Food      | 000,10    | 062,100   | 3,422                                    | ا<br><u>ه</u>   ۹   | 37,808               | 414,464    | 4/1,000    | 56,536                  | 14                  | 549,252               |
| I Otal All Clair Paining 1665                                        | 235,500   | 235,500   | 0                                        | 0                   | 259,256              | 1,884,000  | 1,960,051  | 76,051                  | 4                   | 2,304,632             |
| Building and Other Rents                                             |           |           |                                          |                     |                      |            |            |                         |                     |                       |
| 41210 - Terminal Rent                                                | 2,307,433 | 2,291,553 | (15,880)                                 | Ξ                   | 2,169,470            | 18,459,464 | 18,565,501 | 106,037                 | -                   | 17,507,220            |
| 41215 - Federal Inspection Services                                  | 4,096     | 13,545    | 9,449                                    | 231                 | 9,584                | 30,615     | 81,360     | 50,745                  | 166                 | 75,669                |
| 41220 - Fuel Farm Rent                                               | 0         | 0         | 0                                        | 0                   | 0                    | 0          | 0          | 0                       | 0                   | 0                     |
| 41240 - Other Buildings                                              | 0         | 0         | 0                                        | 0                   | 0                    | 22,500     | 0          | (22,500)                | (100)               | 22,710                |
| Total Building and Other Rents                                       | 2,311,529 | 2,305,098 | (6,431)                                  | 0                   | 2,179,053            | 18,512,579 | 18,646,861 | 134,282                 | <br> -<br>          | 17,605,599            |
| Security Surcharge                                                   |           |           |                                          |                     |                      |            |            |                         |                     |                       |
| 41310 - Airside Security Charges                                     | 410,225   | 410,224   | Ē                                        | 0                   | 390,526              | 3,281,800  | 3,289,552  | 7,752                   | 0                   | 3,117,378             |
| 41320 - Terminal Security Charges                                    | 821,900   | 836,164   | 14,264                                   | 2                   | 614,281              | 6,575,200  | 6,620,916  | 45,716                  | -                   | 4,901,451             |
| Total Security Surcharge                                             | 1,232,125 | 1,246,388 | 14,263                                   | -                   | 1,004,807            | 9,857,000  | 9,910,469  | 53,469                  | -                   | 8,018,829             |
| Other Aviation Revenue                                               | 12 187    | 14 169    | 1 982                                    | , <del>(</del>      | 13 030               | 101 975    | 112 /38    | 10.463                  | ç                   | 101 670               |
| 43105 - New Capital Recovery                                         | 118,950   | 118,951   | -                                        | 0                   | 118,951              | 951,600    | 951,608    | ο<br>Ε                  | <u> </u>            | 951.608               |
| Total Other Aviation Revenue                                         | 131,137   | 133,120   | 1,983                                    | 2                   | 131,981              | 1,053,575  | 1,064,046  | 10,471                  | -                   | 1,053,287             |
| Non-Airline Terminal Rents<br>45010 - Terminal Rent - Non-Airline    | 72.350    | 81 805    | 9 455                                    | 4                   | c                    | 578 BOO    | 782<br>035 | 200 9                   | •                   | c                     |
| Total Non-Airline Terminal Rents                                     | 72,350    | 81,805    | 9,455                                    | 13                  | 0                    | 578,800    | 585,035    | 6,235                   | -   -               | 0                     |
| Concession Revenue                                                   |           |           |                                          |                     |                      |            |            |                         |                     |                       |
| 45110 - Terminal Concessions                                         | 911,692   | 897,186   | (14,506)                                 | (2)                 | 896,171              | 8,394,766  | 8,495,455  | 100,689                 | -                   | 8,228,707             |
| 45120 - Car Rental License Fees                                      | 1,629,439 | 1,632,796 | 3,357                                    | 0                   | 1,440,718            | 13,851,422 | 14,142,128 | 290,706                 | 7                   | 13,116,529            |
| 45130 - License Fees - Other                                         | 227,493   | 173,149   | (54,344)                                 | (24)                | 215,848              | 2,089,432  | 1,768,833  | (320,599)               | (15)                | 1,844,954             |
| Total Concession Revenue                                             | 2,768,624 | 2,703,132 | (65,492)                                 | (2)                 | 2,552,737            | 24,335,620 | 24,406,416 | 70,796                  | 0                   | 23,190,191            |