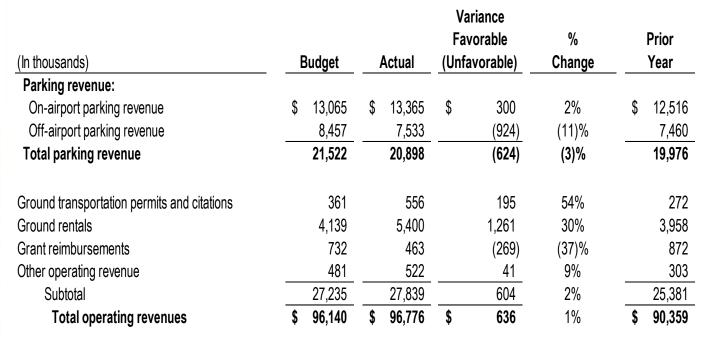

### SAN DIEGO COUNTY REGIONAL AIRPORT AUTHORITY Statement of Revenues and Expenses Compared to Budget For the Eight Months Ended February 28, 2011 and 2010 (Unaudited)

|                                             |                      |                      | Variance              | 1           |                      |
|---------------------------------------------|----------------------|----------------------|-----------------------|-------------|----------------------|
|                                             | Dudant               | A . 4 1              | Favorable             | %           | Prior                |
| Operating revenues:                         | Budget               | Actual               | (Unfavorable)         | Change      | Year                 |
| Aviation revenue:                           |                      |                      |                       |             |                      |
| Landing fees                                | \$ 12,682,504        | \$ 12,364,236        | \$ (318,268)          | (3)%        | \$ 12,819,324        |
| Aircraft parking fees                       | 1,884,000            | 1,960,051            | 76,051                | 4%          | 2,290,096            |
| Building rentals                            | 18,512,579           | 18,646,861           | 134,282               | 1%          | 17,078,156           |
| Security surcharge                          | 9,857,000            | 9,910,468            | 53,468                | 1%          | 8,018,829            |
| Other aviation revenue                      | 1,053,575            | 1,064,046            | 10,471                | 1%          | 1,053,287            |
| Terminal rent non-airline                   | 578,800              | 585,035              | 6,235                 | 1%          | 527,443              |
| Terminal concessions                        | 8,394,766            | 8,495,455            | 100,689               | 1%          | 8,228,707            |
| Rental car license fees                     | 13,851,422           | 14,142,128           | 290,706               | 2%          | 13,116,529           |
| License fees other                          | 2,089,432            | 1,768,833            | (320,599)             | (15)%       | 1,844,954            |
| Parking revenue                             | 21,522,311           | 20,897,863           | (624,448)             | (3)%        | 19,975,598           |
| Ground transportation permits and citations | 360,943              | 555,733              | 194,790               | 54%         | 272,001              |
| Ground rentals                              | 4,139,217            | 5,399,910            | 1,260,693             | 30%         | 3,957,706            |
| Grant reimbursements                        | 732,028              | 463,244              | (268,784)             |             |                      |
| Other operating revenue                     | 480,928              | 522,093              | 41,165                | (37)%<br>9% | 872,138<br>304,228   |
| Total operating revenues                    | 96,139,505           | 96,775,956           | 636,451               | 9%<br>1%    |                      |
| Total operating revenues                    | 30,133,303           | 30,113,330           | 030,431               | 170         | 90,358,996           |
| Operating expenses:                         | 05.040.040           |                      |                       |             |                      |
| Salaries and benefits                       | 25,210,842           | 24,909,914           | 300,928               | 1%          | 23,244,920           |
| Contractual services                        | 19,488,187           | 17,252,644           | 2,235,543             | 11%         | 18,380,735           |
| Safety and security                         | 13,509,877           | 13,777,701           | (267,824)             | (2)%        | 13,443,693           |
| Space rental                                | 7,270,626            | 7,270,625            | 1                     | 0%          | 7,268,008            |
| Utilities                                   | 4,800,156            | 4,295,417            | 504,739               | 11%         | 4,518,394            |
| Maintenance                                 | 5,483,655            | 5,114,523            | 369,132               | 7%          | 6,007,096            |
| Equipment and systems                       | 351,953              | 319,853              | 32,100                | 9%          | 296,529              |
| Materials and supplies                      | 259,125              | 203,530              | 55,595                | 21%         | 269,933              |
| Insurance                                   | 815,167              | 719,854              | 95,313                | 12%         | 785,431              |
| Employee development and support            | 920,859              | 632,782              | 288,077               | 31%         | 555,600              |
| Business development                        | 1,415,962            | 1,095,537            | 320,425               | 23%         | 1,256,665            |
| Equipment rentals and repairs               | 956,261              | 1,012,717            | (56,456)              | (6)%        | 983,540              |
| Total operating expenses                    | 80,482,670           | 76,605,097           | 3,877,573             | 5%          | 77,010,544           |
| Danasiation                                 | 00 070 004           | 00 555 040           | 4 000 575             | 407         |                      |
| Depreciation                                | 33,878,921           | 32,555,346           | 1,323,575             | 4%          | 26,557,602           |
| Operating income (loss)                     | (18,222,086)         | (12,384,487)         | 5,837,599             | 32%         | (13,209,150)         |
| Nonoperating revenue (expenses):            |                      |                      |                       |             |                      |
| Passenger facility charges                  | 22,467,692           | 21,542,376           | (925,316)             | (4)%        | 21,662,400           |
| Customer facility charges (ConRAC Facility) | 6,812,281            | 7,106,779            | 294,498               | 4%          | 6,970,794            |
| Quieter Home Program                        | (2,384,535)          | (2,200,162)          | 184,373               | 8%          | (1,481,933)          |
| Interest income                             | 3,988,360            | 3,825,919            | (162,441)             | (4)%        | 4,965,947            |
| BAB interest rebate                         | -                    | 2,026,124            | 2,026,124             | 0%          | -                    |
| Interest expense                            | (3,478,764)          | (7,594,406)          | (4,115,642)           | (118)%      | (1,787,730)          |
| Bond amortization cost                      | (96,565)             | 252,267              | 348,832               | 361%        | (49,011)             |
| Other nonoperating income (expenses)        | (26,667)             | 1,437,695            | 1,464,362             | 5491%       | (1,604,337)          |
| Nonoperating revenue, net                   | 27,281,802           | 26,396,592           | (885,210)             | (3)%        | 28,676,130           |
| Income before capital grant contributions   | 9,059,716            | 14,012,105           | 4,952,389             | 55%         | 15,466,980           |
| Capital grant contributions                 | 24,914,595           | 18,423,983           | (6,490,612)           | (26)%       | 11,282,831           |
| Net income                                  | <u>\$ 33,974,311</u> | <u>\$ 32,436,088</u> | <u>\$ (1,538,223)</u> | (5)%        | <u>\$ 26,749,811</u> |