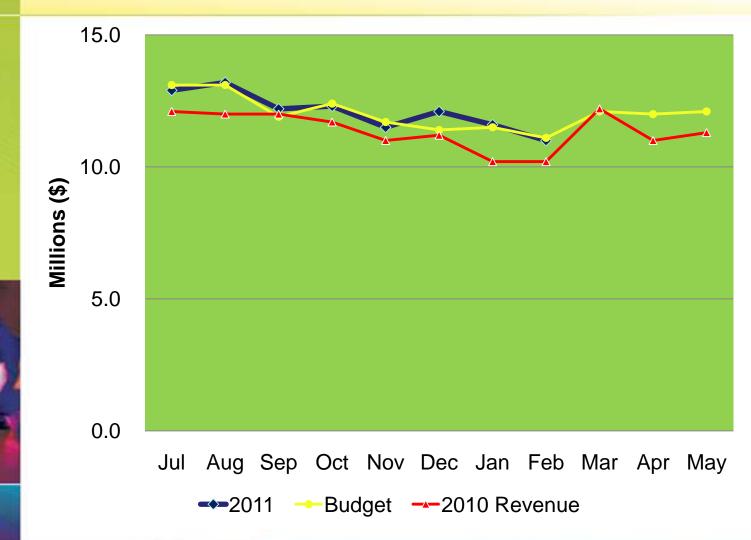

#### Year to date analysis:

Total operating revenues are \$636k, or 1% above budget primarily due to the retroactive billing on new ground rental agreements with Federal Express, Southwest and UPS.

Total operating expenses are \$3.9m or 5% below budget primarily due to reduced departmental spending as compared to how the budget was spread over the twelve months in the current fiscal year.

### SAN DIEGO COUNTY REGIONAL AIRPORT AUTHORITY Statement of Revenues and Expenses Compared to Budget For the Eight Months Ended February 28, 2011 and 2010 (Unaudited)

|                                             |                      |                      | Variance              | 1           |                      |
|---------------------------------------------|----------------------|----------------------|-----------------------|-------------|----------------------|
|                                             | Dudant               | A . 4 1              | Favorable             | %           | Prior                |
| Operating revenues:                         | Budget               | Actual               | (Unfavorable)         | Change      | Year                 |
| Aviation revenue:                           |                      |                      |                       |             |                      |
| Landing fees                                | \$ 12,682,504        | \$ 12,364,236        | \$ (318,268)          | (3)%        | \$ 12,819,324        |
| Aircraft parking fees                       | 1,884,000            | 1,960,051            | 76,051                | 4%          | 2,290,096            |
| Building rentals                            | 18,512,579           | 18,646,861           | 134,282               | 1%          | 17,078,156           |
| Security surcharge                          | 9,857,000            | 9,910,468            | 53,468                | 1%          | 8,018,829            |
| Other aviation revenue                      | 1,053,575            | 1,064,046            | 10,471                | 1%          | 1,053,287            |
| Terminal rent non-airline                   | 578,800              | 585,035              | 6,235                 | 1%          | 527,443              |
| Terminal concessions                        | 8,394,766            | 8,495,455            | 100,689               | 1%          | 8,228,707            |
| Rental car license fees                     | 13,851,422           | 14,142,128           | 290,706               | 2%          | 13,116,529           |
| License fees other                          | 2,089,432            | 1,768,833            | (320,599)             | (15)%       | 1,844,954            |
| Parking revenue                             | 21,522,311           | 20,897,863           | (624,448)             | (3)%        | 19,975,598           |
| Ground transportation permits and citations | 360,943              | 555,733              | 194,790               | 54%         | 272,001              |
| Ground rentals                              | 4,139,217            | 5,399,910            | 1,260,693             | 30%         | 3,957,706            |
| Grant reimbursements                        | 732,028              | 463,244              | (268,784)             |             |                      |
| Other operating revenue                     | 480,928              | 522,093              | 41,165                | (37)%<br>9% | 872,138<br>304,228   |
| Total operating revenues                    | 96,139,505           | 96,775,956           | 636,451               | 9%<br>1%    |                      |
| Total operating revenues                    | 30,133,303           | 30,113,330           | 030,431               | 170         | 90,358,996           |
| Operating expenses:                         | 05.040.040           |                      |                       |             |                      |
| Salaries and benefits                       | 25,210,842           | 24,909,914           | 300,928               | 1%          | 23,244,920           |
| Contractual services                        | 19,488,187           | 17,252,644           | 2,235,543             | 11%         | 18,380,735           |
| Safety and security                         | 13,509,877           | 13,777,701           | (267,824)             | (2)%        | 13,443,693           |
| Space rental                                | 7,270,626            | 7,270,625            | 1                     | 0%          | 7,268,008            |
| Utilities                                   | 4,800,156            | 4,295,417            | 504,739               | 11%         | 4,518,394            |
| Maintenance                                 | 5,483,655            | 5,114,523            | 369,132               | 7%          | 6,007,096            |
| Equipment and systems                       | 351,953              | 319,853              | 32,100                | 9%          | 296,529              |
| Materials and supplies                      | 259,125              | 203,530              | 55,595                | 21%         | 269,933              |
| Insurance                                   | 815,167              | 719,854              | 95,313                | 12%         | 785,431              |
| Employee development and support            | 920,859              | 632,782              | 288,077               | 31%         | 555,600              |
| Business development                        | 1,415,962            | 1,095,537            | 320,425               | 23%         | 1,256,665            |
| Equipment rentals and repairs               | 956,261              | 1,012,717            | (56,456)              | (6)%        | 983,540              |
| Total operating expenses                    | 80,482,670           | 76,605,097           | 3,877,573             | 5%          | 77,010,544           |
| Danasiation                                 | 00 070 004           | 00 555 040           | 4 000 575             | 407         |                      |
| Depreciation                                | 33,878,921           | 32,555,346           | 1,323,575             | 4%          | 26,557,602           |
| Operating income (loss)                     | (18,222,086)         | (12,384,487)         | 5,837,599             | 32%         | (13,209,150)         |
| Nonoperating revenue (expenses):            |                      |                      |                       |             |                      |
| Passenger facility charges                  | 22,467,692           | 21,542,376           | (925,316)             | (4)%        | 21,662,400           |
| Customer facility charges (ConRAC Facility) | 6,812,281            | 7,106,779            | 294,498               | 4%          | 6,970,794            |
| Quieter Home Program                        | (2,384,535)          | (2,200,162)          | 184,373               | 8%          | (1,481,933)          |
| Interest income                             | 3,988,360            | 3,825,919            | (162,441)             | (4)%        | 4,965,947            |
| BAB interest rebate                         | -                    | 2,026,124            | 2,026,124             | 0%          | -                    |
| Interest expense                            | (3,478,764)          | (7,594,406)          | (4,115,642)           | (118)%      | (1,787,730)          |
| Bond amortization cost                      | (96,565)             | 252,267              | 348,832               | 361%        | (49,011)             |
| Other nonoperating income (expenses)        | (26,667)             | 1,437,695            | 1,464,362             | 5491%       | (1,604,337)          |
| Nonoperating revenue, net                   | 27,281,802           | 26,396,592           | (885,210)             | (3)%        | 28,676,130           |
| Income before capital grant contributions   | 9,059,716            | 14,012,105           | 4,952,389             | 55%         | 15,466,980           |
| Capital grant contributions                 | 24,914,595           | 18,423,983           | (6,490,612)           | (26)%       | 11,282,831           |
| Net income                                  | <u>\$ 33,974,311</u> | <u>\$ 32,436,088</u> | <u>\$ (1,538,223)</u> | (5)%        | <u>\$ 26,749,811</u> |