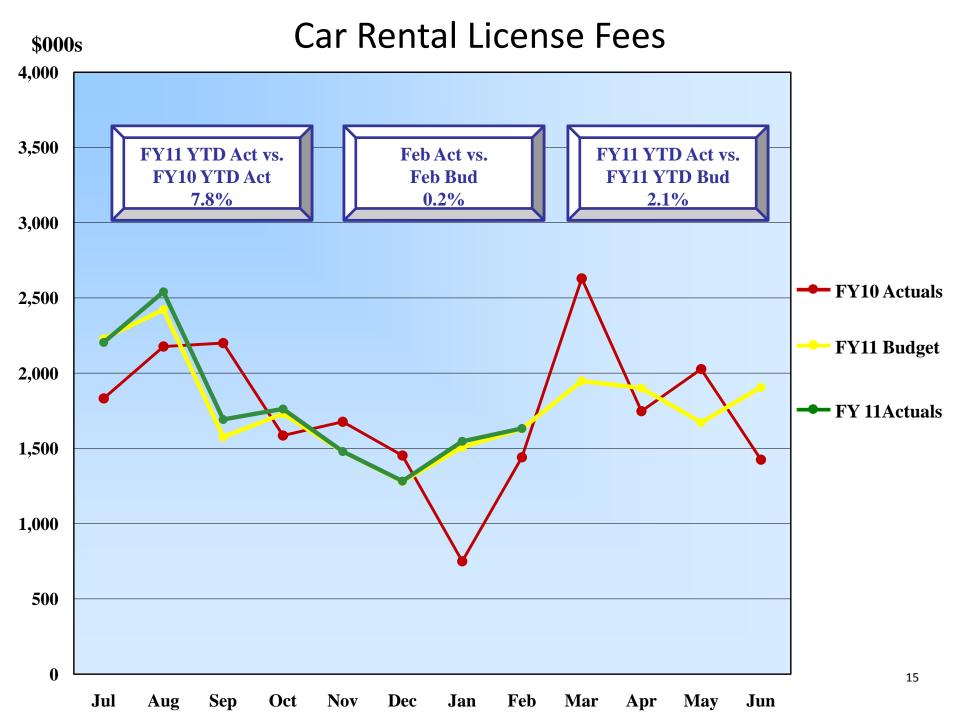

|                                                                      |           |           | Month to Date                            |                     |                      |            |            | Year to Date            |                     |                       |
|----------------------------------------------------------------------|-----------|-----------|------------------------------------------|---------------------|----------------------|------------|------------|-------------------------|---------------------|-----------------------|
|                                                                      |           |           | Variance                                 |                     |                      |            |            | Variance                |                     |                       |
|                                                                      | Budget    | Actual    | Favorable Variance (Unfavorable) Percent | Variance<br>Percent | Prior Year<br>Actual | Budget     | Actual     | Favorable (Unfavorable) | Variance<br>Percent | Prior Year<br>Actual  |
| Landing Fees 41111 - I anding Fees - Non Signatory                   | Ş         | Ģ         | Ş                                        |                     | £70.4                | 6          | 6          | Ç                       |                     | C<br>C<br>C           |
| 41112 - Landing Fees - Non Juguatory                                 | 1.390.871 | 1.365.860 | (25 011)                                 | · 6                 | 1381252              | 40 40 13 8 | 12 485 490 | 040 648)                | ⊃ ຄົ                | \$8,050<br>12,840,324 |
| 41113 - Landing Fee Rebate                                           | (19,431)  | 0         | 19,431                                   | 19                  | 0                    | (145,634)  | (121,254)  | 24,380                  | 1 (3                | 12,013,021            |
| Total Landing Fees                                                   | 1,371,440 | 1,365,860 | (5,580)                                  | <br> 0<br>          | 1,382,036            | 12,682,504 | 12,364,236 | (318,268)               | (3)                 | 12,827,373            |
| Aircraft Parking Fees                                                |           |           |                                          | į                   |                      |            |            |                         |                     |                       |
| 41150 - Terminal Aircraft Parking<br>41155 - Demote Aircraft Darking | 183,692   | 174,270   | (9,422)                                  | (2)                 | 221,448              | 1,469,536  | 1,489,051  | 19,515                  | - ;                 | 1,755,380             |
| 4 1 33 - Kemote Aliciati Parking<br>Total Aircraft Parking Food      | 000,10    | 062,100   | 3,422                                    | ا<br><u>ه</u>   ۹   | 37,808               | 414,464    | 4/1,000    | 56,536                  | 14                  | 549,252               |
| I Otal All Clair Paining 1665                                        | 235,500   | 235,500   | 0                                        | 0                   | 259,256              | 1,884,000  | 1,960,051  | 76,051                  | 4                   | 2,304,632             |
| Building and Other Rents                                             |           |           |                                          |                     |                      |            |            |                         |                     |                       |
| 41210 - Terminal Rent                                                | 2,307,433 | 2,291,553 | (15,880)                                 | Ξ                   | 2,169,470            | 18,459,464 | 18,565,501 | 106,037                 | -                   | 17,507,220            |
| 41215 - Federal Inspection Services                                  | 4,096     | 13,545    | 9,449                                    | 231                 | 9,584                | 30,615     | 81,360     | 50,745                  | 166                 | 75,669                |
| 41220 - Fuel Farm Rent                                               | 0         | 0         | 0                                        | 0                   | 0                    | 0          | 0          | 0                       | 0                   | 0                     |
| 41240 - Other Buildings                                              | 0         | 0         | 0                                        | 0                   | 0                    | 22,500     | 0          | (22,500)                | (100)               | 22,710                |
| Total Building and Other Rents                                       | 2,311,529 | 2,305,098 | (6,431)                                  | 0                   | 2,179,053            | 18,512,579 | 18,646,861 | 134,282                 | <br> -<br>          | 17,605,599            |
| Security Surcharge                                                   |           |           |                                          |                     |                      |            |            |                         |                     |                       |
| 41310 - Airside Security Charges                                     | 410,225   | 410,224   | Ē                                        | 0                   | 390,526              | 3,281,800  | 3,289,552  | 7,752                   | 0                   | 3,117,378             |
| 41320 - Terminal Security Charges                                    | 821,900   | 836,164   | 14,264                                   | 2                   | 614,281              | 6,575,200  | 6,620,916  | 45,716                  | -                   | 4,901,451             |
| Total Security Surcharge                                             | 1,232,125 | 1,246,388 | 14,263                                   | -                   | 1,004,807            | 9,857,000  | 9,910,469  | 53,469                  | -                   | 8,018,829             |
| Other Aviation Revenue                                               | 12 187    | 14 169    | 1 982                                    | , <del>(</del>      | 13 030               | 101 975    | 112 /38    | 10.463                  | ç                   | 101 670               |
| 43105 - New Capital Recovery                                         | 118,950   | 118,951   | -                                        | 0                   | 118,951              | 951,600    | 951,608    | ο<br>Ε                  | <u> </u>            | 951.608               |
| Total Other Aviation Revenue                                         | 131,137   | 133,120   | 1,983                                    | 2                   | 131,981              | 1,053,575  | 1,064,046  | 10,471                  | -                   | 1,053,287             |
| Non-Airline Terminal Rents<br>45010 - Terminal Rent - Non-Airline    | 72.350    | 81 805    | 9 455                                    | 4                   | c                    | 578 BOO    | 782<br>035 | 200 9                   | •                   | c                     |
| Total Non-Airline Terminal Rents                                     | 72,350    | 81,805    | 9,455                                    | 13                  | 0                    | 578,800    | 585,035    | 6,235                   | -   -               | 0                     |
| Concession Revenue                                                   |           |           |                                          |                     |                      |            |            |                         |                     |                       |
| 45110 - Terminal Concessions                                         | 911,692   | 897,186   | (14,506)                                 | (2)                 | 896,171              | 8,394,766  | 8,495,455  | 100,689                 | -                   | 8,228,707             |
| 45120 - Car Rental License Fees                                      | 1,629,439 | 1,632,796 | 3,357                                    | 0                   | 1,440,718            | 13,851,422 | 14,142,128 | 290,706                 | 7                   | 13,116,529            |
| 45130 - License Fees - Other                                         | 227,493   | 173,149   | (54,344)                                 | (24)                | 215,848              | 2,089,432  | 1,768,833  | (320,599)               | (15)                | 1,844,954             |
| Total Concession Revenue                                             | 2,768,624 | 2,703,132 | (65,492)                                 | (2)                 | 2,552,737            | 24,335,620 | 24,406,416 | 70,796                  | 0                   | 23,190,191            |