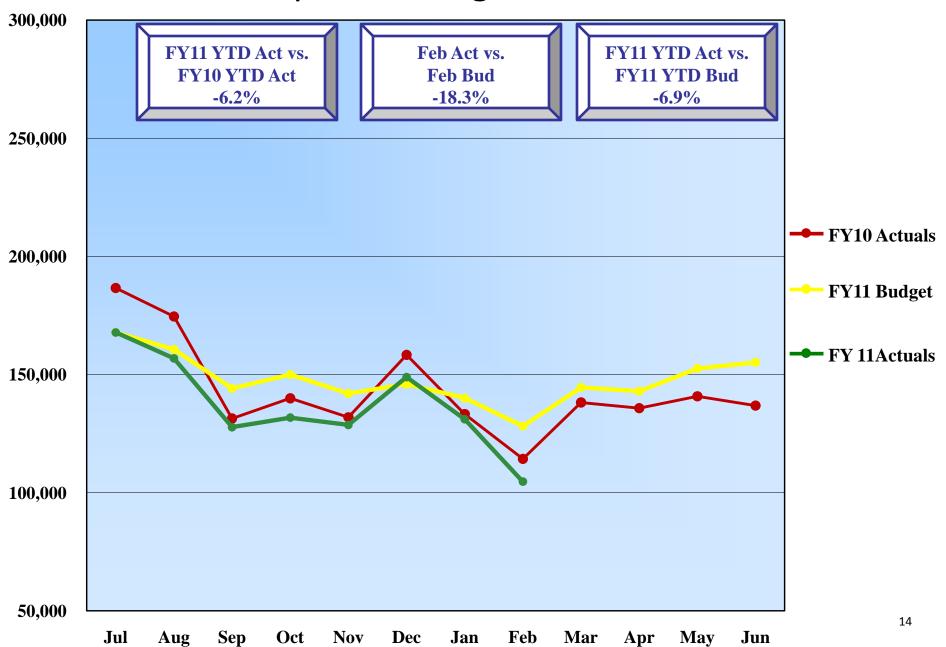

ow at basically the same level it was 12 months ago.

U.S. Treasury Yield Curve March 8, 2010 vs. March 8, 2011



|                | 3/8/10         | 3/8/11         | Change             |
|----------------|----------------|----------------|--------------------|
| 3-Mo.          | 0.16%          | 0.11%          | (0.05%)            |
| 6-Mo.<br>1-Yr. | 0.21%<br>0.39% | 0.16%<br>0.26% | (0.05%)<br>(0.13%) |
| 2-Yr.          | 0.90%          | 0.73%          | (0.17%)            |
| 3-Yr.          | 1.43%          | 1.27%          | (0.16%)            |
| 5-Yr.          | 2.36%          | 2.22%          | (0.14%)            |
| 10-Yr.         | 3.72%          | 3.56%          | (0.16%)            |









#### Gross Landing Weight Units (000 lbs)



#### **Airport Parking Transactions**





### Revenues and Expenses (Unaudited) For the month ended February 28, 2011





## Operating Revenues For the Month Ended February 28, 2011 (Unaudited)



| (In they canda)                   | Variance |       |          |                         |     |             |               |  |  |
|-----------------------------------|----------|-------|----------|-------------------------|-----|-------------|---------------|--|--|
|                                   | Budget   |       | Actual   | Favorable (Unfavorable) |     | %<br>Changa | Prior<br>Year |  |  |
| (In thousands)  Aviation revenue: |          |       | Actual   |                         |     | Change      |               |  |  |
|                                   |          |       |          |                         | (-