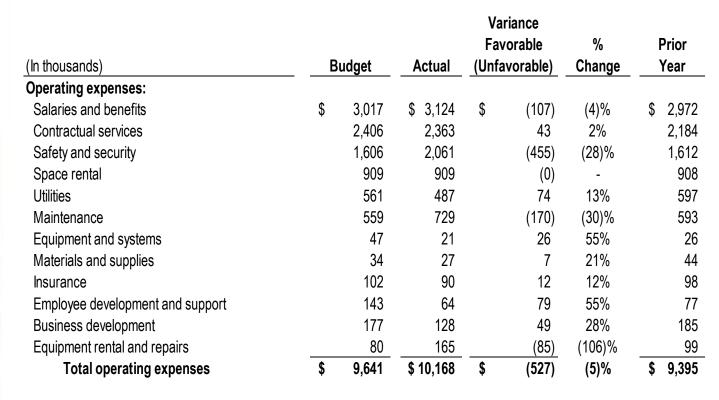

(Unaudited)

|                                        | *************************************** |           | Month to Date |                     |                      |            | *************************************** | Year to Date            |                                         | *************************************** |
|----------------------------------------|-----------------------------------------|-----------|---------------|---------------------|----------------------|------------|-----------------------------------------|-------------------------|-----------------------------------------|-----------------------------------------|
|                                        |                                         |           | Variance      |                     |                      |            |                                         | Variance                |                                         |                                         |
|                                        | Budget                                  | Actual    | <u> </u>      | Variance<br>Percent | Prior Year<br>Actual | Budget     | Actual                                  | Favorable (Unfavorable) | Variance<br>Percent                     | Prior Year<br>Actual                    |
| Total Personnel Expenses               | 3,017,088                               | 3,123,934 | (106,847)     | <u>4</u>            | 2,972,346            | 25,210,840 | 24,909,912                              | 300,928                 | -                                       | 23,244,922                              |
| Non-Personnel Expenses                 |                                         |           |               |                     |                      |            |                                         |                         |                                         |                                         |
| Contract Services                      |                                         |           |               |                     |                      |            |                                         |                         |                                         |                                         |
| 61100 - Temporary Staffing             | \$42,127                                | \$13,693  | \$28,434      | 29                  | \$76,829             | \$326,518  | \$202,134                               | \$124,384               | 38                                      | \$609,424                               |
| 61110 - Auditing Services              | 0                                       | 0         | 0             | 0                   | 0                    | 140,000    | 117,800                                 | 22,200                  | 16                                      | 130,000                                 |
| 61120 - Legal Services                 | 100,000                                 | 37,829    | 62,172        | 62                  | 58,800               | 800,000    | 391,375                                 | 408,625                 | 51                                      | 414,929                                 |
| 61130 - Services - Professional        | 924,848                                 | 806,531   | 118,316       | 13                  | 440,587              | 7,994,471  | 5,650,380                               | 2,344,091               | 53                                      | 6,885,834                               |
| 61150 - Outside Svs - Other            | 289,053                                 | 251,572   | 37,482        | 13                  | 395,154              | 1,994,255  | 1,607,698                               | 386,558                 | 19                                      | 1,855,021                               |
| 61160 - Services - Custodial           | 1,156,263                               | 1,303,581 | (147,318)     | (13)                | 1,314,359            | 9,085,100  | 9,895,796                               | (810,695)               | 6                                       | 9,342,845                               |
| 61990 - OH Contra                      | 0                                       | (49,950)  | 49,950        | 0                   | (102,104)            | 0          | (612,539)                               | 612,539                 | 0                                       | (857,318)                               |
| 61998 - Capitalized OH Contra          | (106,520)                               | 0         | (106,520)     | (100)               | 0                    | (852,157)  | 0                                       | (852,157)               | (100)                                   | 0                                       |
| Total Contract Services                | 2,405,772                               | 2,363,255 | 42,516        | 2                   | 2,183,625            | 19,488,188 | 17,252,643                              | 2,235,544               | 1                                       | 18,380,735                              |
| Safety and Security                    |                                         |           |               |                     |                      |            |                                         |                         |                                         |                                         |
| 61170 - Services - Fire, Police, Rescu | 347,544                                 | 882,837   | (535,294)     | (154)               | 460,909              | 2,873,792  | 3,763,876                               | (890,084)               | (31)                                    | 3,126,464                               |
| 61180 - Services - SDUPD               | 1,109,612                               | 1,038,293 | 71,318        | 9                   | 1,001,259            | 9,362,182  | 8,940,952                               | 421,231                 | 4                                       | 9,015,106                               |
| 61185 - Guard Services                 | 149,244                                 | 139,965   | 9,279         | 9                   | 149,854              | 1,273,903  | 1,072,873                               | 201,030                 | 16                                      | 1,302,123                               |
| Total Safety and Security              | 1,606,399                               | 2,061,096 | (454,697)     | (28)                | 1,612,022            | 13,509,877 | 13,777,701                              | (267,823)               | (2)                                     | 13,443,692                              |
| Space Rental                           |                                         |           |               |                     |                      |            |                                         |                         |                                         |                                         |
| 62100 - Rent                           | 908,678                                 | 946,481   | (37,803)      | 4)                  | 945,481              | 7,270,626  | 7,570,674                               | (300,048)               | 4                                       | 7,568,057                               |
| 62199 - Rent Amortization              | 0                                       | (32,506)  | 37,506        | 0                   | (37,506)             | 0          | (300,049)                               | 300,049                 | 0                                       | (300,049)                               |
| Total Space Rental                     | 908,678                                 | 908,975   | (297)         | 0                   | 907,975              | 7,270,626  | 7,270,625                               | -                       | 0                                       | 7,268,008                               |
| Utilities                              |                                         |           |               |                     |                      |            |                                         |                         |                                         |                                         |
| 63100 - Telephone & Other Communicatio | 40,537                                  | 37,629    | 2,908         | 7                   | 17,805               | 324,826    | 321,450                                 | 3,376                   | -                                       | 279,580                                 |
| 63110 - Utilities - Gas & Electric     | 475,040                                 | 414,671   | 696'09        | 13                  | 574,701              | 4,000,330  | 3,533,390                               | 466,940                 | 12                                      | 3,845,055                               |
| 63120 - Utilities - Water              | 45,000                                  | 34,806    | 10,195        | 23                  | 4,544                | 475,000    | 440,577                                 | 34,423                  | 7                                       | 393,759                                 |
| Total Utilities                        | 560,577                                 | 487,106   | 73,471        | 13                  | 597,051              | 4,800,156  | 4,295,417                               | 504,739                 | ======================================= | 4,518,394                               |

(Unaudited)

|                                        |          |          | Month to Date         |          |            |           |           | · Year to Date        |          | 1          |
|----------------------------------------|----------|----------|-----------------------|----------|------------|-----------|-----------|-----------------------|----------|------------|
|                                        |          | •        | Variance<br>Favorable | Variance | Prior Year |           |           | Variance<br>Favorable | Variance | Prior Year |
|                                        | Budget   | Actual   | (Unfavorable) Percent | Percent  | Actual     | Budget    | Actual    | (Unfavorable)         | Percent  | Actual     |
| Maintenance                            |          |          |                       |          |            |           |           |                       |          |            |
| 64100 - Facilities Supplies            | \$53,625 | \$55,735 | \$(2,110)             | 4        | \$50,224   | \$476,200 | \$447,677 | \$28,523              | 9        | \$426,732  |
| 64110 - Maintenance - Annual Repair    | 417,035  | 610,273  | (193,238)             | (46)     | 359,085    | 3,806,455 | 3,934,121 | (127,666)             | ල        | 4,686,274  |
| 64122 - Contractor Labor               | 0        | 78       | (78)                  | 0        | 0          | 0         | 1,016     | (1,016)               | 0        | 0          |
| 64123 - Contractor Burden              | 0        | 66       | (66)                  | 0        | 0          | 0         | 1,293     | (1,293)               | 0        | 0          |
| 64124 - Maintenance-Overhead           | 0        | 984      | (984)                 | 0        | 184        | 0         | 6,612     | (6,612)               | 0        | 299        |
| 64125 - Major Maintenance - Materials  | 20,000   | 51,057   | (1,057)               | (5)      | 181,464    | 900,000   | 311,796   | 588,204               | 92       | 543,477    |
| 64127 - Contract Overhead (contra)     | 0        | 3,094    | (3,094)               | 0        | 0          | 0         | 22,814    | (22,814)              | 0        | 0          |
| 64140 - Refuse & Hazardous Waste Dis   | 38,000   | 7,413    | 30,587                | 80       | 1,743      | 301,000   | 389,194   | (88, 194)             | (53)     | 350,314    |
| Total Maintenance                      | 558,660  | 728,733  | (170,073)             | (30)     | 592,699    | 5,483,655 | 5,114,521 | 369,134               | 7        | 6,007,095  |
| Equipment and Systems                  |          |          |                       |          |            |           |           |                       |          |            |
| 65100 - Equipment & Systems            | 52,286   | 25,152   | 27,135                | 25       | 26,754     | 375,562   | 331,541   | 44,021                | 12       | 331,118    |
| 65101 - OH Contra                      | (5,266)  | (3,712)  | (1,554)               | (30)     | (633)      | (23,609)  | (11,688)  | (11,921)              | (20)     | (34,589)   |
| Total Equipment and Systems            | 47,020   | 21,440   | 25,581                | 25       | 26,122     | 351,953   | 319,853   | 32,100                | 6        | 296,529    |
| Materials and Supplies                 |          |          |                       |          |            |           |           |                       |          |            |
| 65110 - Office & Operating Supplies    | 30,902   | 23,727   | 7,175                 | 23       | 45,082     | 259,922   | 171,521   | 88,401                | 8        | 224,711    |
| 65120 - Safety Equipment & Supplies    | 7,621    | 5,443    | 2,178                 | 59       | 229        | 43,067    | 36,439    | 6,627                 | 15       | 39,460     |
| 65130 - Tools - Small                  | 2,500    | 278      | 2,222                 | 88       | 1,487      | 14,000    | 7,079     | 6,921                 | 49       | 31,165     |
| 65199 - OH Contra                      | (7,233)  | (2,332)  | (4,901)               | (89)     | (2,997)    | (57,864)  | (11,509)  | (46,355)              | (80)     | (25,403)   |
| Total Materials and Supplies           | 33,789   | 27,116   | 6,673                 | 50       | 44,248     | 259,125   | 203,530   | 55,595                | 21       | 269,933    |
| Insurance                              | *        |          |                       |          |            |           |           |                       |          |            |
| 67170 - Insurance - Property           | 30,271   | 29,484   | 787                   | က        | 27,109     | 242,167   | 235,870   | 6,297                 | ო        | 216,869    |
| 67171 - Insurance - Liability          | 36,667   | 23,913   | 12,753                | 35       | 36,813     | 293,333   | 198,326   | 95,007                | 32       | 294,739    |
| 67172 - Insurance - Public Officials L | 26,250   | 23,239   | 3,011                 | =        | 25,505     | 210,000   | 185,911   | 24,089                | £        | 204,199    |
| 67173 - Insurance Miscellaneous        | 8,458    | 13,208   | (4,750)               | (26)     | 8,671      | 67,667    | 99,747    | (32,080)              | (47)     | 69,624     |
| 67199 - Insurance - Claims             | 250      | 0        | 250                   | 100      | 0          | 2,000     | 0         | 2,000                 | 100      | 0          |
| Total Insurance                        | 101,896  | 89,844   | 12,052                | 12       | 260'86     | 815,167   | 719,854   | 95,313                | 12       | 785,432    |

(Unaudited)

| Employee Development and Suppo                  |           |            |                                          |                     |                      |            |            |                            |                     | -                    |
|-------------------------------------------------|-----------|------------|------------------------------------------|---------------------|----------------------|------------|------------|----------------------------|---------------------|----------------------|
| Employee Development and Suppo                  |           |            | Variance                                 |                     |                      |            |            | Variance                   |                     |                      |
| Employee Development and Suppo                  | Budget    | Actual     | Favorable Variance (Unfavorable) Percent | Variance<br>Percent | Prior Year<br>Actual | Budget     | Actual     | Favorable<br>(Unfavorable) | Variance<br>Percent | Prior Year<br>Actual |
|                                                 |           |            |                                          |                     | Ó                    |            | æ          |                            |                     |                      |
| oo I.cu - Awards - Service                      | \$3,240   | \$3,090    | \$150                                    | S                   | \$1,814              | \$120,432  | \$78,782   | \$41,650                   | 32                  | \$25,339             |
| 66130 - Book & Periodicals                      | 9,984     | 9,423      | 295                                      | 9                   | 1,933                | 48,724     | 44,239     | 4,485                      | o                   | 16,056               |
| 66210 - Finger Printing Expenses                | 210       | 898        | (688)                                    | (328)               | 320                  | 1,470      | 2,678      | (1,208)                    | (82)                | 1,775                |
| 66220 - Permits/Certificates/License            | 7,975     | (491)      | 8,466                                    | 106                 | 1,836                | 64,150     | 72,950     | (8,800)                    | (14)                | 88,522               |
| 66260 - Recruiting                              | 22,420    | 0          | 22,420                                   | 100                 | 150                  | 55,340     | 1,610      | 53,730                     | 6                   | 1,239                |
| 66280 - Seminars & Training                     | 51,236    | 18,527     | 32,710                                   | 8                   | 37,172               | 302,028    | 175,720    | 126,308                    | 45                  | 186,580              |
| 66290 - Transportation                          | 16,347    | 14,275     | 2,072                                    | 13                  | 14,024               | 127,594    | 110,448    | 17,146                     | 13                  | 111,355              |
| 66299 - OH Contra                               | (3,878)   | (2,319)    | (1,559)                                  | (40)                | (3,561)              | (31,026)   | (11,299)   | (19,727)                   | <u>\$</u>           | (18,469)             |
| 66305 - Travel-Employee Development             | 19,840    | 9,048      | 10,792                                   | \$                  | 7,823                | 115,054    | 84,952     | 30,102                     | 56                  | 74,067               |
| 66310 - Tuition                                 | 10,000    | 4,864      | 5,136                                    | 51                  | 9,632                | 55,000     | 35,357     | 19,643                     | 98                  | 32,343               |
| 66320 - Uniforms                                | 5,916     | 6,365      | (450)                                    | (8)                 | 5,592                | 62,093     | 37,345     | 24,748                     | 40                  | 36,793               |
| Total Employee Development and Suppo            | 143,290   | 63,680     | 79,610                                   | 26                  | 76,734               | 920,858    | 632,782    | 288,076                    | 31                  | 555,599              |
| Business Development                            |           |            |                                          |                     |                      |            |            |                            |                     |                      |
| 66100 - Advertising                             | 81,766    | 49,591     | 32,176                                   | 33                  | 45,508               | 304,815    | 275,398    | 29,417                     | 5                   | 450,475              |
| 66110 - Allowance for Bad Debts                 | 0         | 0          | 0                                        | 0                   | 0                    | 25,000     | (28,341)   | 53,341                     | 213                 | (205,052)            |
| 66200 - Memberships & Dues                      | 17,836    | 17,303     | 533                                      | က                   | 22,881               | 291,721    | 204,827    | 86,894                     | 30                  | 220,055              |
| 66230 - Postage & Shipping                      | 5,305     | 9,323      | (4,018)                                  | (9/)                | 5,219                | 51,531     | 28,757     | 22,775                     | 4                   | 32,067               |
| 66240 - Promotional Activities                  | 30,914    | 20,173     | 10,741                                   | 32                  | 58,659               | 415,473    | 281,117    | 134,356                    | 32                  | 455,388              |
| 66250 - Promotional Materials                   | 17,064    | 13,513     | 3,551                                    | 21                  | 40,115               | 155,254    | 184,448    | (29,194)                   | (19)                | 187,918              |
| 66300 - Travel                                  | 24,481    | 18,804     | 5,677                                    | 23                  | 12,651               | 172,168    | 149,331    | 22,837                     | 13                  | 115,814              |
| Total Business Development                      | 177,366   | 128,707    | 48,659                                   | 27                  | 185,032              | 1,415,962  | 1,095,537  | 320,426                    | 23                  | 1,256,665            |
| Equipment Rentals and Repairs                   |           |            |                                          |                     |                      |            |            |                            |                     |                      |
| 66140 - Computer Licenses & Agreements          | 30,000    | 54,933     | (24,933)                                 | (83)                | (15,665)             | 257,000    | 234,238    | 22,762                     | თ                   | 101,756              |
| 66150 - Equipment Rental/Leasing                | 25,688    | 21,305     | 4,384                                    | 17                  | 32,801               | 223,680    | 191,856    | 31,824                     | 4                   | 190,028              |
| 66160 - Tenant Improvements                     | 0         | 0          | 0                                        | 0                   | 0                    | 0          | 8,951      | (8,951)                    | 0                   | 36,200               |
| 66270 - Repairs - Office Equipment & S          | 51,961    | 114,741    | (62,780)                                 | (121)               | 83,376               | 666,567    | 679,040    | (12,473)                   | (2)                 | 719,806              |
| 66279 - OH Contra                               | (27,284)  | (26,552)   | (732)                                    | (3)                 | (1,662)              | (190,986)  | (101,368)  | (89,618)                   | (47)                | (64,250)             |
| Total Equipment Rentals and Repairs             | 80,366    | 164,426    | (84,061)                                 | (105)               | 98,851               | 956,260    | 1,012,717  | (56,456)                   | (9)                 | 983,540              |
| Total Non-Personnel Expenses                    | 6,623,814 | 7,044,378  | (420,564)                                | <br> 9<br>          | 6,422,456            | 55,271,826 | 51,695,179 | 3,576,647                  | 9                   | 53,765,624           |
| Total Departmental Expenses before Depreciation | 9,640,901 | 10,168,312 | (527,411)                                | <br> 6)<br>         | 9,394,802            | 80,482,667 | 76,605,091 | 3,877,575                  | 5                   | 77,010,546           |