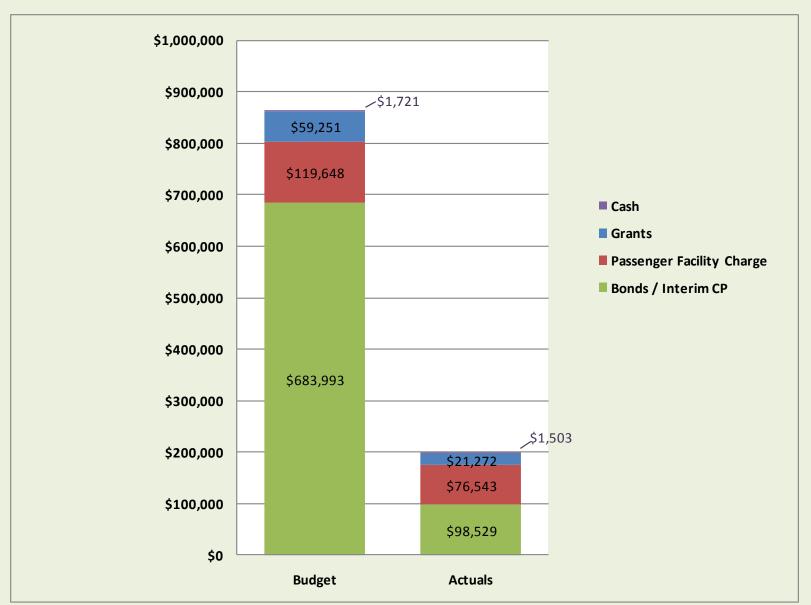

#### **Terminal Development Program by Location**

(amounts expressed in thousands except percentages)

| <u>Budget</u>      |    |         |    |        |    |                   |    |              |             |
|--------------------|----|---------|----|--------|----|-------------------|----|--------------|-------------|
|                    |    |         |    |        | Р  | assenger Facility |    | Bonds /      |             |
| Location           |    | Budget  |    | Grants |    | Charge Paygo      |    | Interim CP** | Cash        |
| Airside            | \$ | 64,403  | \$ | 40,686 | \$ | 6,556             | \$ | 16,845       | \$<br>-     |
| Landside           |    | 251,521 |    | -      |    | 13,259            |    | 238,262      | -           |
| Terminal           |    | 367,062 |    | 16,907 |    | 70,019            |    | 280,136      | -           |
| Program Management |    | 128,840 |    | 1,658  |    | 29,814            |    | 95,963       | 1,721       |
| Contingency        |    | 52,787  |    | -      |    | -                 |    | 52,787       | -           |
| <b>Grand Total</b> | \$ | 864,613 | \$ | 59,251 | \$ | 119,648           | \$ | 683,993      | \$<br>1,721 |

| <u>Actuals</u>     |    |                     |    |        |    |                                 |    |                      |    |       |
|--------------------|----|---------------------|----|--------|----|---------------------------------|----|----------------------|----|-------|
| Location           | L  | ife-to-Date Actuals |    | Grants | P  | Passenger Facility Charge Paygo |    | Bonds / Interim CP** |    | Cash  |
| Airside            | Φ. |                     | Φ. |        | ¢  | 0 ,0                            | Ф  |                      | Φ. | 7     |
|                    | Ф  | ,                   | \$ | 18,659 | \$ | 4,494                           | \$ | 5,168                | Φ  | ′     |
| Landside           |    | 47,631              |    | -      |    | 13,259                          |    | 34,372               |    | -     |
| Terminal           |    | 65,555              |    | 955    |    | 29,552                          |    | 34,497               |    | 551   |
| Program Management |    | 56,333              |    | 1,658  |    | 29,238                          |    | 24,492               |    | 945   |
| Contingency        |    | -                   |    | -      |    | -                               |    | -                    |    | -     |
| Grand Total        | \$ | 197,847             | \$ | 21,272 | \$ | 76,543                          | \$ | 98,529               | \$ | 1,503 |

#### Terminal Development Program by Funding Source