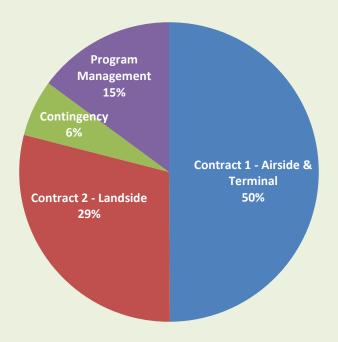

## Terminal Development Program by Contract

| Contract                        | ı  | Budget  |
|---------------------------------|----|---------|
| Contract 1 - Airside & Terminal | \$ | 431,465 |
| Contract 2 - Landside           |    | 251,521 |
| Contingency                     |    | 52,787  |
| Program Management              |    | 128,840 |
| Grand Total                     | \$ | 864,613 |