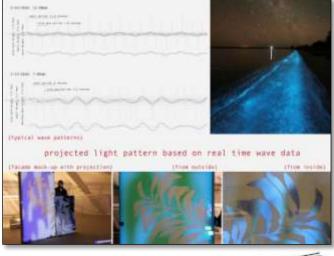

## SUBLIMARE Merge Conceptual Design

Elevated Departures Roadway Underwater sea forms using subtle and reflective materials