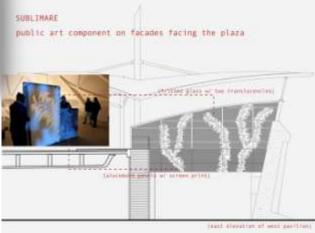

## SUBLIMARE Merge Conceptual Design

Elevated Departures Roadway Underwater sea forms using subtle and reflective materials