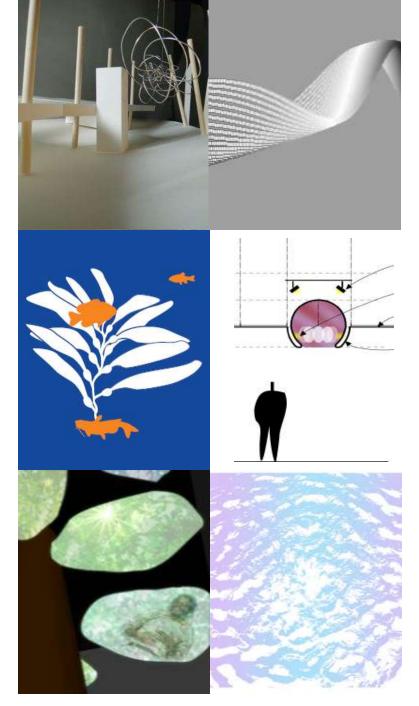

#### Fabrication/Installation Coordination

The Journey
Jim Campbell
North Concourse

# Cloud Taxonomy Stuart Keeler Concession Core

#### Design Development

Reflection Room
Norie Sato
Marketplace Rotunda
Earth – Water – Fire

#### Design Development

The Cube
Harries & Heder Collaborative
Concession Core

## SUBLIMARE Merge Conceptual Design

Elevated Departures Roadway Underwater sea forms using subtle and reflective materials

#### **Fabrication**

Portraits of San Diego Notions of Home Roy McMakin Pedestrian Bridges