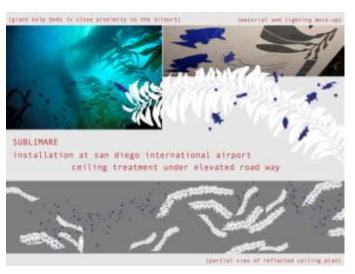

#### **Fabrication**

reflected ceiling plan

## SUBLIMARE Merge Conceptual Design

Elevated Departures Roadway Underwater sea forms using subtle and reflective materials