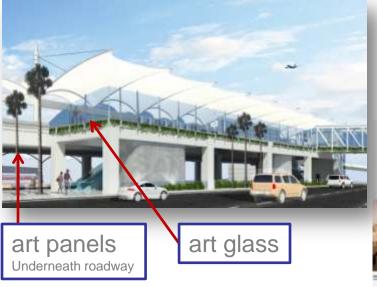

## SUBLIMARE Merge Conceptual Design

Elevated Departures Roadway Underwater sea forms using subtle and reflective materials