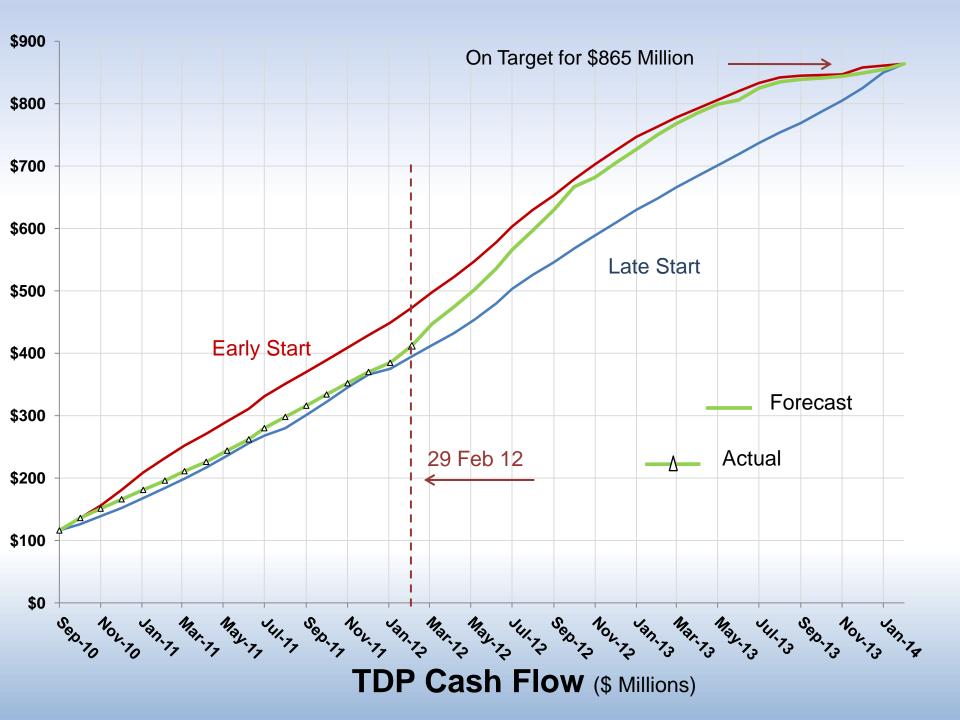

A



# **Erect Tensile Fabric – August 2012 Complete Smart Curbs - February 2013**



Smart Curbs – West & East

San Diego International Airport

#### The Green Build

Moving Forward. Soaring Higher.



## East Pedestrian Bridge Being Built on Site - April 2012



#### May 2012



# Pedestrian Bridges

May 19, 2012 (Tentative)

#### **Current Alignment**



**Ground Transportation Center** 

#### May 2012



Relocated Ground Transportation Center

Planned - May 22, 2012

#### October 2012



# Remaining 600 Short Term Parking Spaces

#### **April 2013**



#### **April 2013**



Landside – Composite Construction Plan

#### **Construction Status**

Data as of 4-4-12



**C1 - Airside/Terminal** 

**C2 - Landside** 



# **Budget Status**

Data as of 02-29-12



Data as of March 30, 2012







### **Smart Curb Belt Routing**



#### **Ticket Counter Belt Routing**



#### **Existing Ticket Counter Belt Routing**



#### **Baggage Screening Matrix Plan**



# **Baggage Makeup Carousels**



#### **Inbound Baggage Belt Routing**



#### **Baggage Claim Area**