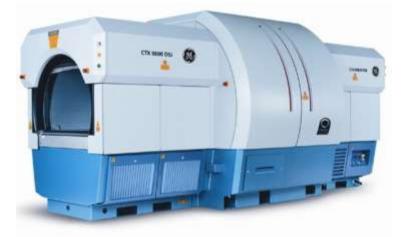

#### Processing Rate – 600 Bags/Hour/Unit

Each 17,000 Pound Unit – \$2 Million Installed