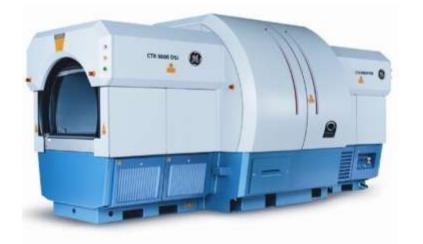

#### Processing Rate – 600 Bags/Hour/Unit

Each 17,000 Pound Unit – \$2 Million Installed