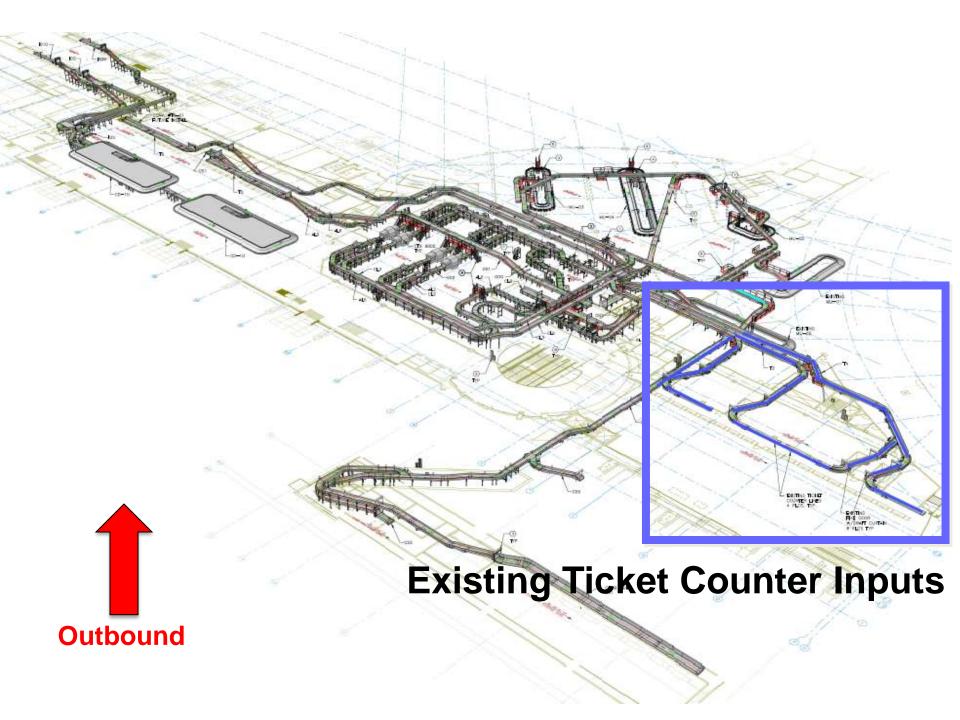

tatus
- Budget Status
- Cash Flow

San Diego International Airport
The Green Build
Moving Forward. Soaring Higher.



#### **Airside**



San Diego International Airport

The Green Build Moving Forward. Soaring Higher.



## **Terminal**





#### **Contract 1 - Facts**

- Glass Completion Target August 2012
  - Curtain Wall 25%
  - Sunset Cove Glass Begins Mid-April 2012
- Building Skin Completion Target September 2012
  - "Densglass" (Yellow Sheathing) 90%
  - Metal Panels Begins Mid-April 2012
- Baggage Conveyor
  - Over one mile of conveyor belts
  - 580 electric motors
- Central Utility Plant Equipment Online July 2012



















The Green Build
Moving Forward. Soaring Higher.



# **Baggage Tunnel**









#### **Smart Curb**

# Artist's Rendering



**Current Status** 





The Green Build

Moving Forward. Soaring Higher.

ILES ATRWAYS



#### **Ticket Counters**

New

Continental 7









#### Processing Rate – 600 Bags/Hour/Unit









Each 17,000 Pound Unit – \$2 Million Installed



#### The Green Build Moving Forward. Soaring Higher.









San Diego International Airport

## The Green Build Moving Forward. Soaring Higher.







San Diego International Airport
The Green Build
Moving Forward. Soaring Higher.



# Baggage Claim

New





**Existing** 

San Diego International Airport

The Green Build Moving Forward. Soaring Higher.



#### Landside





#### USO/PMO



**USO - Opening Date TBD** 



#### **March 2012**



**Current Bridge Pours** 

San Diego International Airport
The Green Build
Moving Forward. Soaring Higher.



# Bridges H & K,