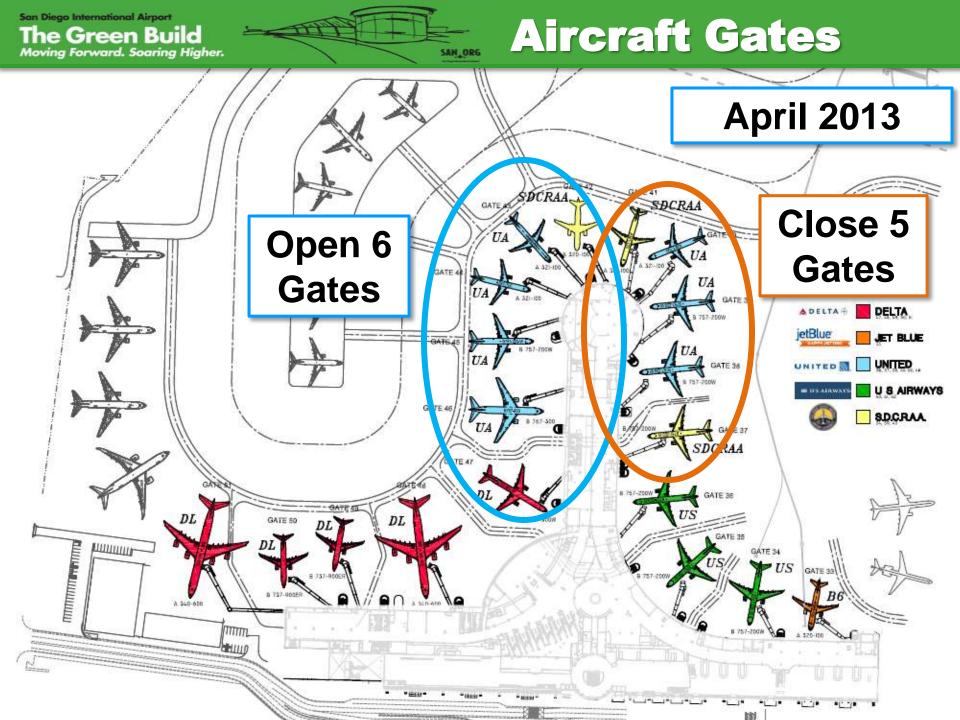

s
  - Baggage Handling System
- Contract 2 Landside
  - Current Aerial Views
  - Key Activation Milestones
  - Elevated Departures Roadway (EDR)
- Construction Status
- Budget Status
- Cash Flow

San Diego International Airport
The Green Build
Moving Forward. Soaring Higher.



#### **Airside**



San Diego International Airport

The Green Build Moving Forward. Soaring Higher.



## **Terminal**





#### **Contract 1 - Facts**

- Glass Completion Target August 2012
  - Curtain Wall 25%
  - Sunset Cove Glass Begins Mid-April 2012
- Building Skin Completion Target September 2012
  - "Densglass" (Yellow Sheathing) 90%
  - Metal Panels Begins Mid-April 2012
- Baggage Conveyor
  - Over one mile of conveyor belts
  - 580 electric motors
- Central Utility Plant Equipment Online July 2012



















The Green Build
Moving Forward. Soaring Higher.



# **Baggage Tunnel**









#### **Smart Curb**

# Artist's Rendering



**Current Status** 





The Green Build

Moving Forward. Soaring Higher.

ILES ATRWAYS



#### **Ticket Counters**

New

Continental 7









#### Processing Rate – 600 Bags/Hour/Unit









Each 17,000 Pound Unit – \$2 Million Installed



#### The Green Build Moving Forward. Soaring Higher.









San Diego International Airport

## The Green Build Moving Forward. Soaring Higher.







San Diego International Airport
The Green Build
Moving Forward. Soaring Higher.



# Baggage Claim

New





**Existing** 

San Diego International Airport

The Green Build Moving Forward. Soaring Higher.



#### Landside





#### USO/PMO



**USO - Opening Date