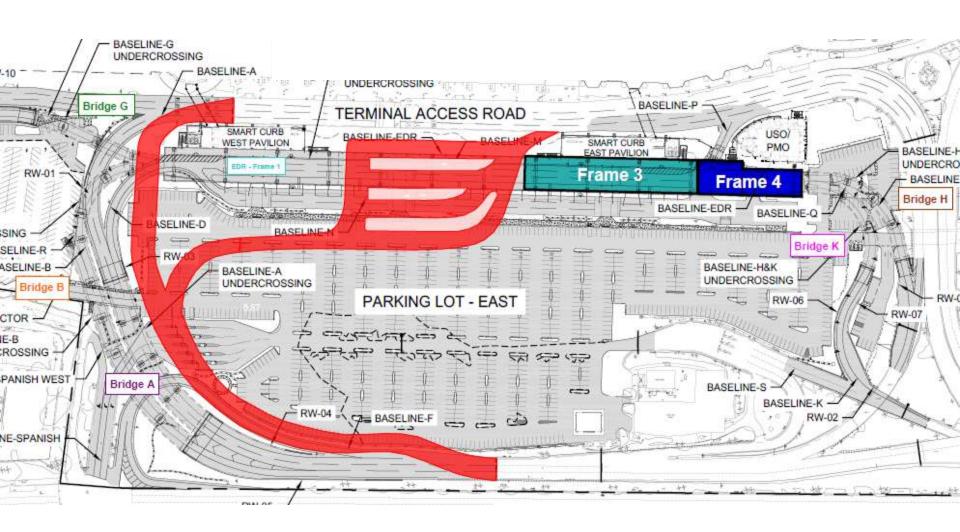

# Bridges H & K, Frames 3 & 4

San Diego International Airport
The Green Build
Moving Forward. Soaring Higher.