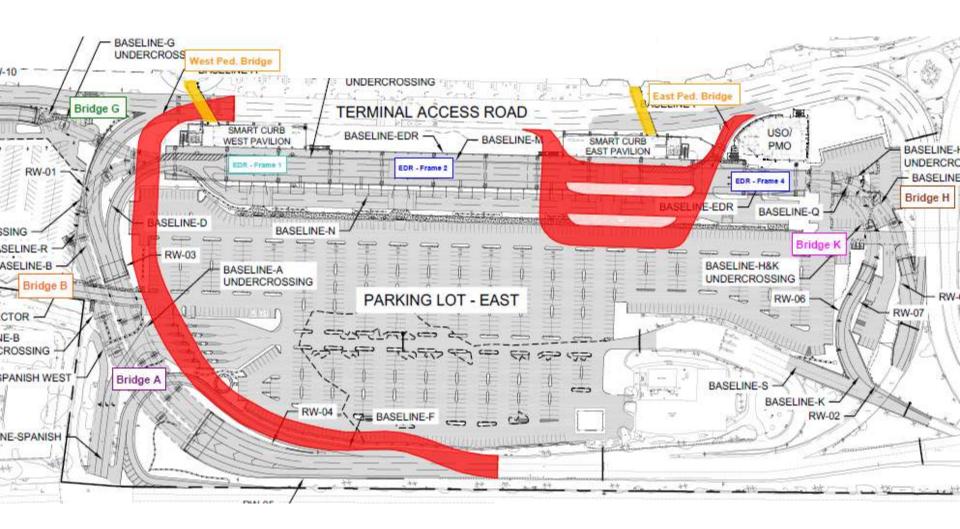

## East Pedestrian Bridge Being Built on Site - April 2012

# Pedestrian Bridges

May 19, 2012 (Tentative)