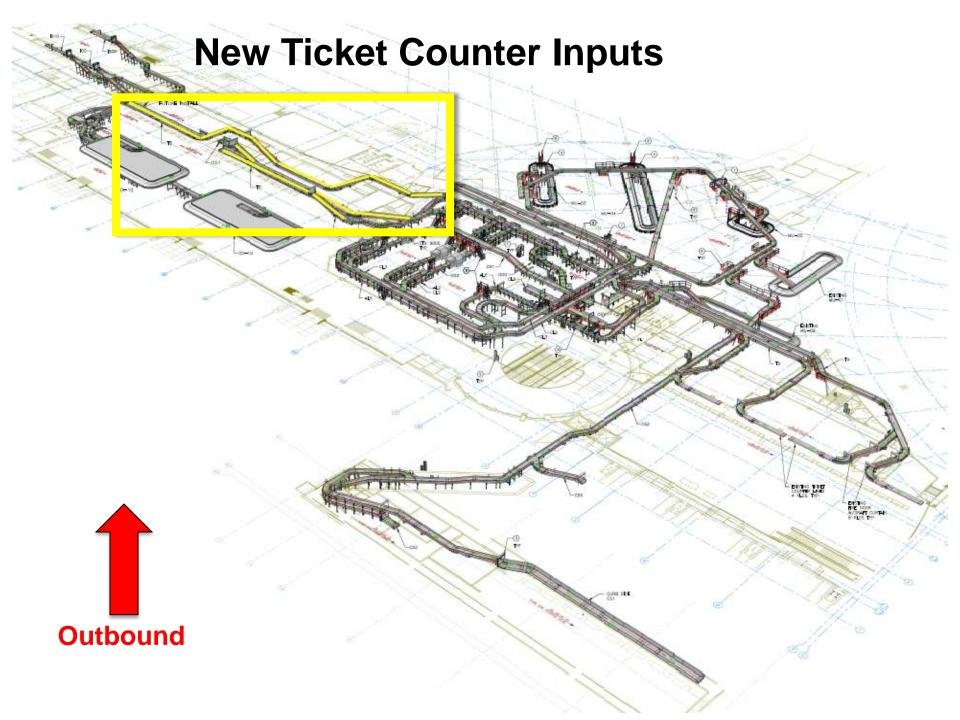

Status
- Budget Status
- Cash Flow

San Diego International Airport
The Green Build
Moving Forward. Soaring Higher.



#### **Airside**



San Diego International Airport

The Green Build Moving Forward. Soaring Higher.



## **Terminal**





#### **Contract 1 - Facts**

- Glass Completion Target August 2012
  - Curtain Wall 25%
  - Sunset Cove Glass Begins Mid-April 2012
- Building Skin Completion Target September 2012
  - "Densglass" (Yellow Sheathing) 90%
  - Metal Panels Begins Mid-April 2012
- Baggage Conveyor
  - Over one mile of conveyor belts
  - 580 electric motors
- Central Utility Plant Equipment Online July 2012



















The Green Build
Moving Forward. Soaring Higher.



# **Baggage Tunnel**









#### **Smart Curb**

# Artist's Rendering



**Current Status** 





The Green Build

Moving Forward. Soaring Higher.

ILES ATRWAYS



#### **Ticket Counters**

New

Continental 7









#### Processing Rate – 600 Bags/Hour/Unit









Each 17,000 Pound Unit – \$2 Million Installed



#### The Green Build Moving Forward. Soaring Higher.









San Diego International Airport

## The Green Build Moving Forward. Soaring Higher.







San Diego International Airport
The Green Build
Moving Forward. Soaring Higher.



# Baggage Claim

New





**Existing** 

San Diego International Airport

The Green Build Moving Forward. Soaring Higher.



#### Landside





#### USO/PMO



**USO - Opening Date TBD** 



#### **March 2012**



**Current Bridge Pours** 

San Diego International Airport
The Green Build
Moving Forward. Soaring Higher.



# Bridges H & K