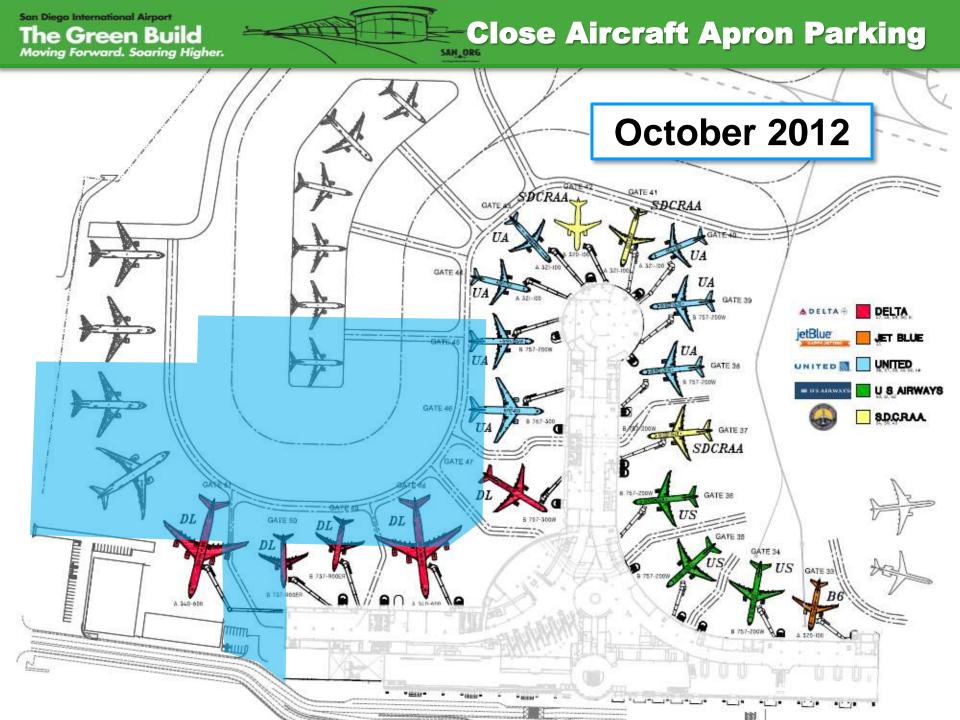

estones
  - Baggage Handling System
- Contract 2 Landside
  - Current Aerial Views
  - Key Activation Milestones
  - Elevated Departures Roadway (EDR)
- Construction Status
- Budget Status
- Cash Flow

San Diego International Airport
The Green Build
Moving Forward. Soaring Higher.



#### **Airside**



San Diego International Airport

The Green Build Moving Forward. Soaring Higher.



## **Terminal**





#### **Contract 1 - Facts**

- Glass Completion Target August 2012
  - Curtain Wall 25%
  - Sunset Cove Glass Begins Mid-April 2012
- Building Skin Completion Target September 2012
  - "Densglass" (Yellow Sheathing) 90%
  - Metal Panels Begins Mid-April 2012
- Baggage Conveyor
  - Over one mile of conveyor belts
  - 580 electric motors
- Central Utility Plant Equipment Online July 2012



















The Green Build
Moving Forward. Soaring Higher.



# **Baggage Tunnel**









#### **Smart Curb**

# Artist's Rendering



**Current Status** 





The Green Build

Moving Forward. Soaring Higher.

ILES ATRWAYS



#### **Ticket Counters**

New

Continental 7









#### Processing Rate – 600 Bags/Hour/Unit









Each 17,000 Pound Unit – \$2 Million Installed



#### The Green Build Moving Forward. Soaring Higher.









San Diego International Airport

## The Green Build Moving Forward. Soaring Higher.







San Diego International Airport
The Green Build
Moving Forward. Soaring Higher.



# Baggage Claim

New





**Existing** 

San Diego International Airport

The Green Build Moving Forward. Soaring Higher.



#### Landside





#### USO/PMO



**USO - Openin