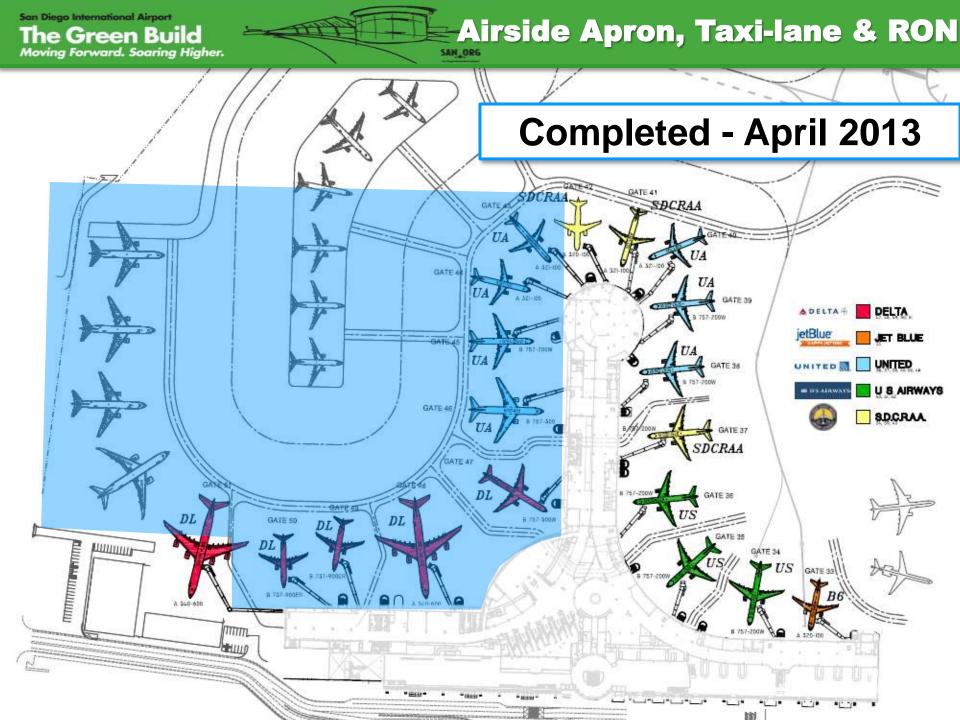

nes
  - Baggage Handling System
- Contract 2 Landside
  - Current Aerial Views
  - Key Activation Milestones
  - Elevated Departures Roadway (EDR)
- Construction Status
- Budget Status
- Cash Flow

San Diego International Airport
The Green Build
Moving Forward. Soaring Higher.



#### **Airside**



San Diego International Airport

The Green Build Moving Forward. Soaring Higher.



## **Terminal**





#### **Contract 1 - Facts**

- Glass Completion Target August 2012
  - Curtain Wall 25%
  - Sunset Cove Glass Begins Mid-April 2012
- Building Skin Completion Target September 2012
  - "Densglass" (Yellow Sheathing) 90%
  - Metal Panels Begins Mid-April 2012
- Baggage Conveyor
  - Over one mile of conveyor belts
  - 580 electric motors
- Central Utility Plant Equipment Online July 2012



















The Green Build
Moving Forward. Soaring Higher.



# **Baggage Tunnel**









#### **Smart Curb**

# Artist's Rendering



**Current Status** 





The Green Build

Moving Forward. Soaring Higher.

ILES ATRWAYS



#### **Ticket Counters**

New

Continental 7









#### Processing Rate – 600 Bags/Hour/Unit









Each 17,000 Pound Unit – \$2 Million Installed



#### The Green Build Moving Forward. Soaring Higher.









San Diego International Airport

## The Green Build Moving Forward. Soaring Higher.







San Diego International Airport
The Green Build
Moving Forward. Soaring Higher.



# Baggage Claim

New





**Existing** 

San Diego International Airport

The Green Build Moving Forward. Soaring Higher.



#### Landside





#### USO/PMO



**USO - Opening Da