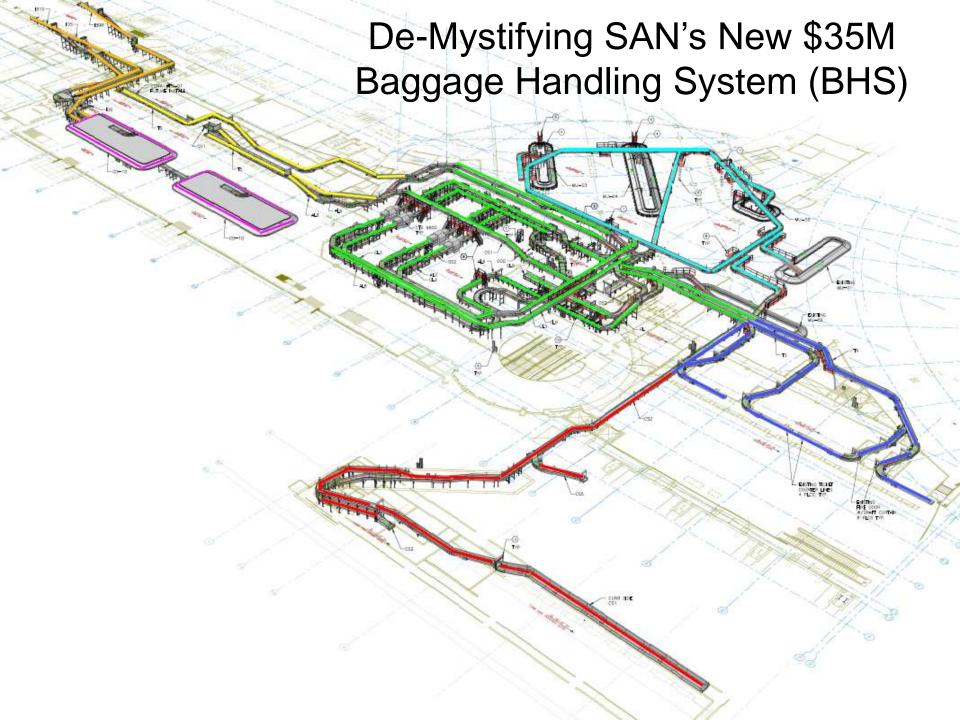

Baggage Handling System
- Contract 2 Landside
  - Current Aerial Views
  - Key Activation Milestones
  - Elevated Departures Roadway (EDR)
- Construction Status
- Budget Status
- Cash Flow

San Diego International Airport
The Green Build
Moving Forward. Soaring Higher.



#### **Airside**



San Diego International Airport

The Green Build Moving Forward. Soaring Higher.



## **Terminal**





#### **Contract 1 - Facts**

- Glass Completion Target August 2012
  - Curtain Wall 25%
  - Sunset Cove Glass Begins Mid-April 2012
- Building Skin Completion Target September 2012
  - "Densglass" (Yellow Sheathing) 90%
  - Metal Panels Begins Mid-April 2012
- Baggage Conveyor
  - Over one mile of conveyor belts
  - 580 electric motors
- Central Utility Plant Equipment Online July 2012



















The Green Build
Moving Forward. Soaring Higher.



# **Baggage Tunnel**









#### **Smart Curb**

# Artist's Rendering



**Current Status** 





The Green Build

Moving Forward. Soaring Higher.

ILES ATRWAYS



#### **Ticket Counters**

New

Continental 7









#### Processing Rate – 600 Bags/Hour/Unit









Each 17,000 Pound Unit – \$2 Million Installed



#### The Green Build Moving Forward. Soaring Higher.









San Diego International Airport

## The Green Build Moving Forward. Soaring Higher.







San Diego International Airport
The Green Build
Moving Forward. Soaring Higher.



# Baggage Claim

New





**Existing** 

San Diego International Airport

The Green Build Moving Forward. Soaring Higher.



#### Landside





#### USO/PMO



**USO - Opening Date TBD**