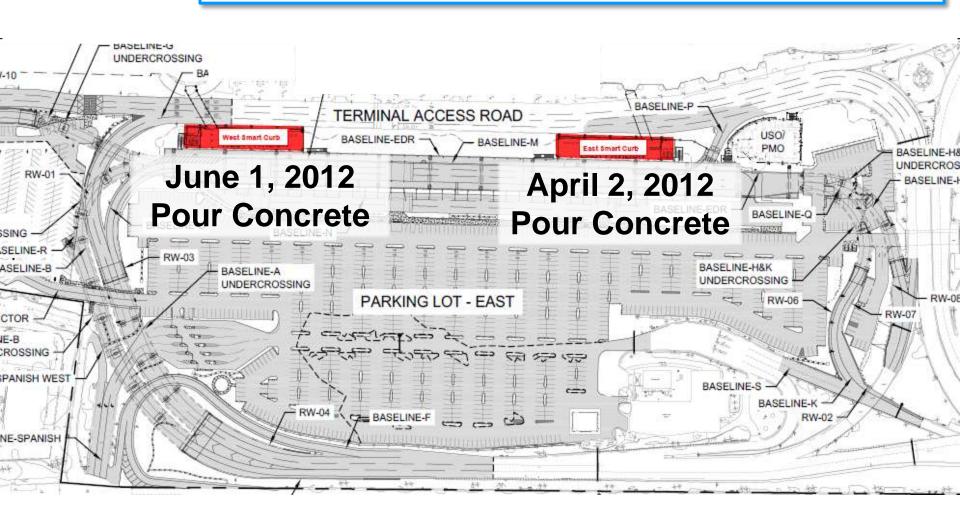

# **Erect Tensile Fabric – August 2012 Complete Smart Curbs - February 2013**

Smart Curbs – West & East

San Diego International Airport