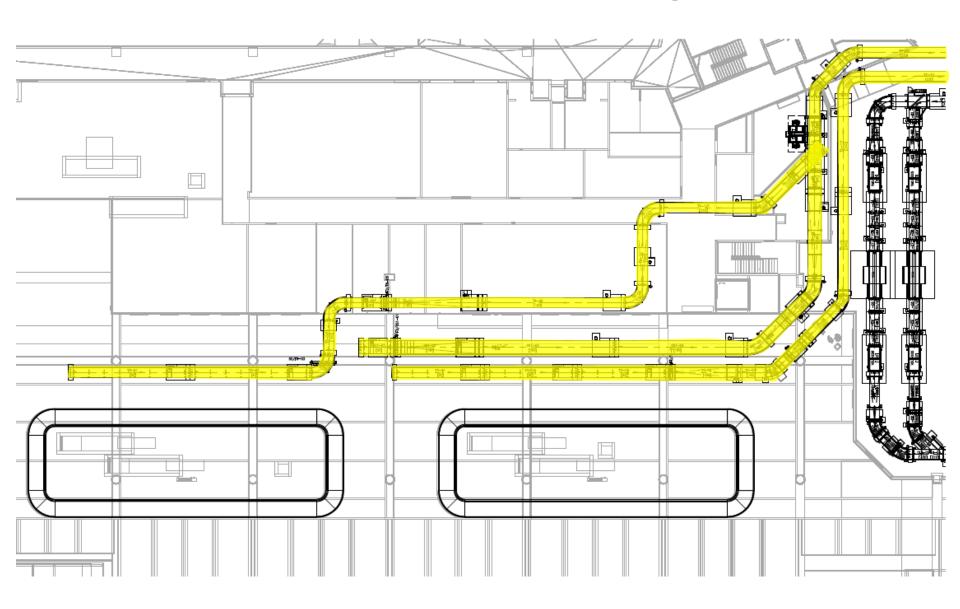

013**



Smart Curbs – West & East

San Diego International Airport

#### The Green Build

Moving Forward. Soaring Higher.



## East Pedestrian Bridge Being Built on Site - April 2012



#### May 2012



# Pedestrian Bridges

May 19, 2012 (Tentative)

#### **Current Alignment**



**Ground Transportation Center** 

#### May 2012



Relocated Ground Transportation Center

Planned - May 22, 2012

#### October 2012



# Remaining 600 Short Term Parking Spaces

#### **April 2013**



#### **April 2013**



Landside – Composite Construction Plan

#### **Construction Status**

Data as of 4-4-12



**C1 - Airside/Terminal** 

**C2 - Landside** 



# **Budget Status**

Data as of 02-29-12



Data as of March 30, 2012







### **Smart Curb Belt Routing**



#### **Ticket Counter Belt Routing**



#### **Existing Ticket Counter Belt Routing**



#### **Baggage Screening Matrix Plan**



# **Baggage Makeup Carousels**



#### **Inbound Baggage Belt Routing**



#### **Baggage Claim Area**