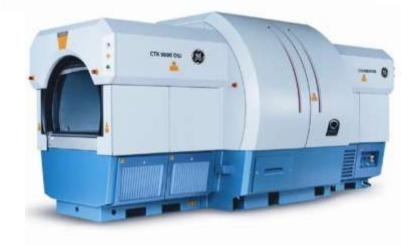

#### Processing Rate – 600 Bags/Hour/Unit

Each 17,000 Pound Unit – \$2 Million Installed