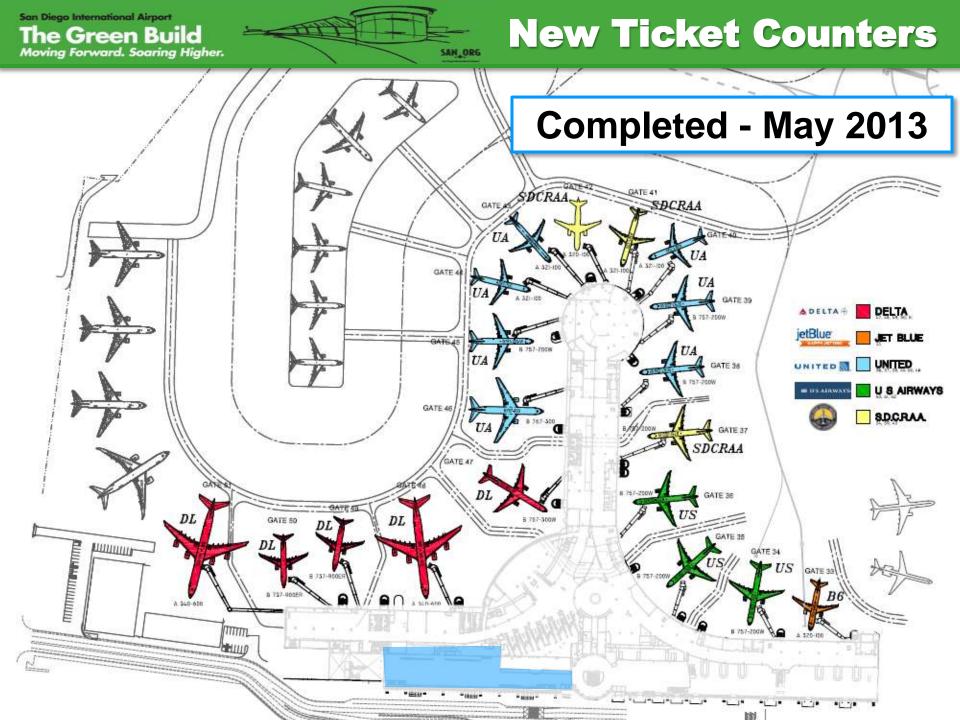

- Baggage Handling System
- Contract 2 Landside
  - Current Aerial Views
  - Key Activation Milestones
  - Elevated Departures Roadway (EDR)
- Construction Status
- Budget Status
- Cash Flow

San Diego International Airport
The Green Build
Moving Forward. Soaring Higher.



#### **Airside**



San Diego International Airport

The Green Build Moving Forward. Soaring Higher.



## **Terminal**





#### **Contract 1 - Facts**

- Glass Completion Target August 2012
  - Curtain Wall 25%
  - Sunset Cove Glass Begins Mid-April 2012
- Building Skin Completion Target September 2012
  - "Densglass" (Yellow Sheathing) 90%
  - Metal Panels Begins Mid-April 2012
- Baggage Conveyor
  - Over one mile of conveyor belts
  - 580 electric motors
- Central Utility Plant Equipment Online July 2012



















The Green Build
Moving Forward. Soaring Higher.



# **Baggage Tunnel**









#### **Smart Curb**

# Artist's Rendering



**Current Status** 





The Green Build

Moving Forward. Soaring Higher.

ILES ATRWAYS



#### **Ticket Counters**

New

Continental 7









#### Processing Rate – 600 Bags/Hour/Unit









Each 17,000 Pound Unit – \$2 Million Installed



#### The Green Build Moving Forward. Soaring Higher.









San Diego International Airport

## The Green Build Moving Forward. Soaring Higher.







San Diego International Airport
The Green Build
Moving Forward. Soaring Higher.



# Baggage Claim

New





**Existing** 

San Diego International Airport

The Green Build Moving Forward. Soaring Higher.



#### Landside





#### USO/PMO



**USO - Opening Date T