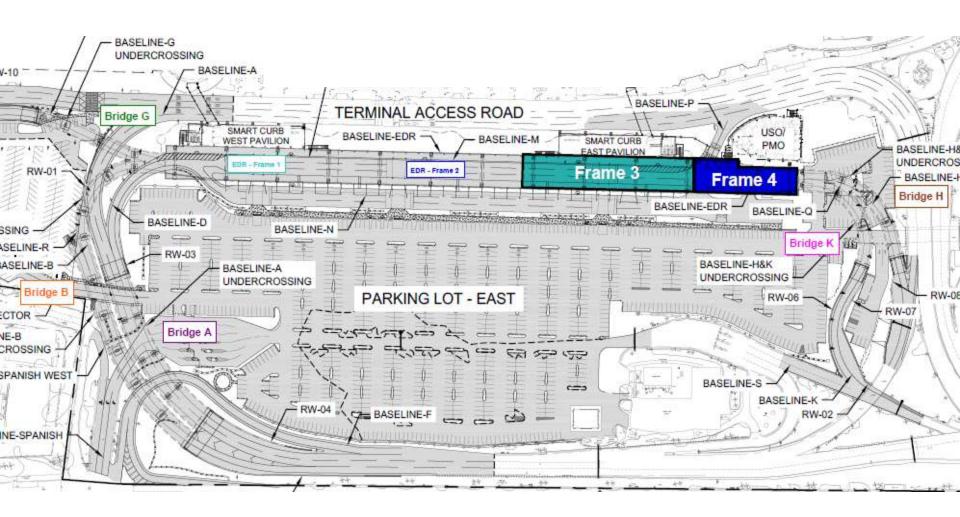

# Bridges H & K, Frames 3 & 4

San Diego International Airport
The Green Build
Moving Forward. Soaring Higher.

#### **April 2013**

Landside – Composite Construction Plan