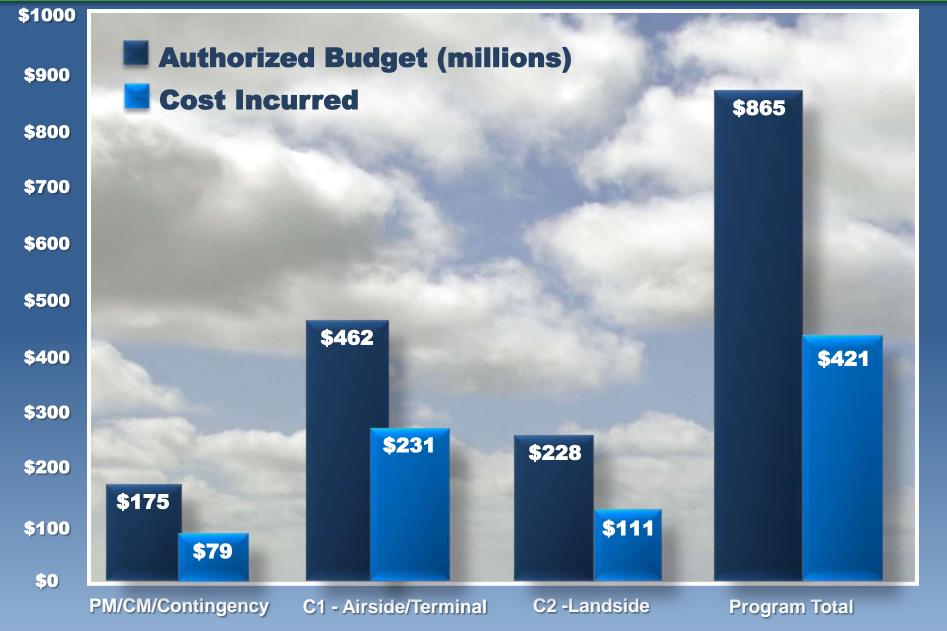

d. Soaring Higher.



# Bridge A



# **Erect Tensile Fabric – August 2012 Complete Smart Curbs - February 2013**



Smart Curbs – West & East

San Diego International Airport

#### The Green Build

Moving Forward. Soaring Higher.



## East Pedestrian Bridge Being Built on Site - April 2012



#### May 2012



# Pedestrian Bridges

May 19, 2012 (Tentative)

#### **Current Alignment**



**Ground Transportation Center** 

#### May 2012



Relocated Ground Transportation Center

Planned - May 22, 2012

#### October 2012



# Remaining 600 Short Term Parking Spaces

#### **April 2013**



#### **April 2013**



Landside – Composite Construction Plan

#### **Construction Status**

Data as of 4-4-12



**C1 - Airside/Terminal** 

**C2 - Landside** 



# **Budget Status**

Data as of 02-29-12



Data as of March 30, 2012







### **Smart Curb Belt Routing**



#### **Ticket Counter Belt Routing**



#### **Existing Ticket Counter Belt Routing**



#### **Baggage Screening Matrix Plan**



# **Baggage Makeup Carousels**



#### **Inbound Baggage Belt Routing**



#### **Baggage Claim Area**