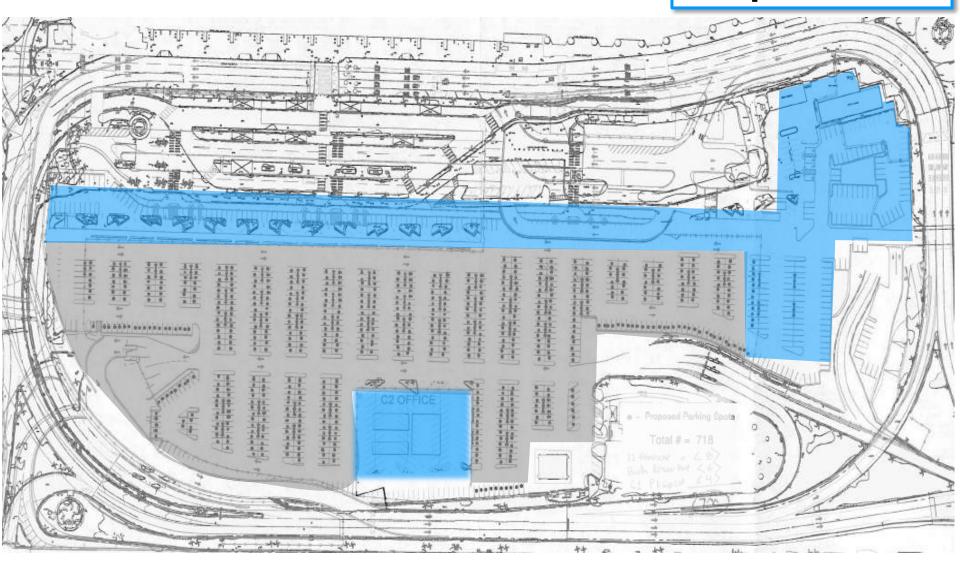

**Current Bridge Pours** 

San Diego International Airport
The Green Build
Moving Forward. Soaring Higher.



# Bridges H & K, Frames 3 & 4



San Diego International Airport
The Green Build
Moving Forward. Soaring Higher.



# Bridge A



# **Erect Tensile Fabric – August 2012 Complete Smart Curbs - February 2013**



Smart Curbs – West & East

San Diego International Airport

#### The Green Build

Moving Forward. Soaring Higher.



## East Pedestrian Bridge Being Built on Site - April 2012



#### May 2012



# Pedestrian Bridges

May 19, 2012 (Tentative)

#### **Current Alignment**



**Ground Transportation Center** 

#### May 2012



Relocated Ground Transportation Center

Planned - May 22, 2012

#### October 2012



# Remaining 600 Short Term Parking Spaces

#### **April 2013**



#### **April 2013**



Landside – Composite Construction Plan

#### **Construction Status**

Data as of 4-4-12



**C1 - Airside/Terminal** 

**C2 - Landside** 



# **Budget Status**

Data as of 02-29-12



Data as of March 30, 2012







### **Smart Curb Belt Routing**



#### **Ticket Counter Belt Routing**



#### **Existing Ticket Counter Belt Routing**



#### **Baggage Screening Matrix Plan**



# **Baggage Makeup Carousels**



#### **Inbound Baggage Belt Routing**



#### **Baggage Claim Area**