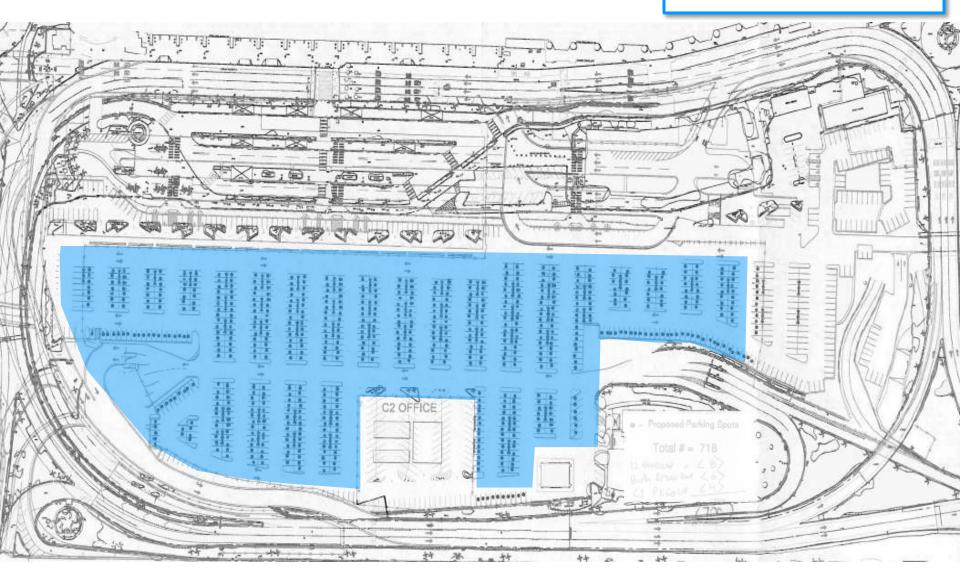

#### USO/PMO



**USO - Opening Date TBD** 



#### **March 2012**



**Current Bridge Pours** 

San Diego International Airport
The Green Build
Moving Forward. Soaring Higher.



# Bridges H & K, Frames 3 & 4



San Diego International Airport
The Green Build
Moving Forward. Soaring Higher.



# Bridge A



# **Erect Tensile Fabric – August 2012 Complete Smart Curbs - February 2013**



Smart Curbs – West & East

San Diego International Airport

#### The Green Build

Moving Forward. Soaring Higher.



## East Pedestrian Bridge Being Built on Site - April 2012



#### May 2012



# Pedestrian Bridges

May 19, 2012 (Tentative)

#### **Current Alignment**



**Ground Transportation Center** 

#### May 2012



Relocated Ground Transportation Center

Planned - May 22, 2012

#### October 2012



# Remaining 600 Short Term Parking Spaces

#### **April 2013**



#### **April 2013**



Landside – Composite Construction Plan

#### **Construction Status**

Data as of 4-4-12



**C1 - Airside/Terminal** 

**C2 - Landside** 



# **Budget Status**

Data as of 02-29-12



Data as of March 30, 2012







### **Smart Curb Belt Routing**



#### **Ticket Counter Belt Routing**



#### **Existing Ticket Counter Belt Routing**



#### **Baggage Screening Matrix Plan**



# **Baggage Makeup Carousels**



#### **Inbound Baggage Belt Routing**



#### **Baggage Claim Area**