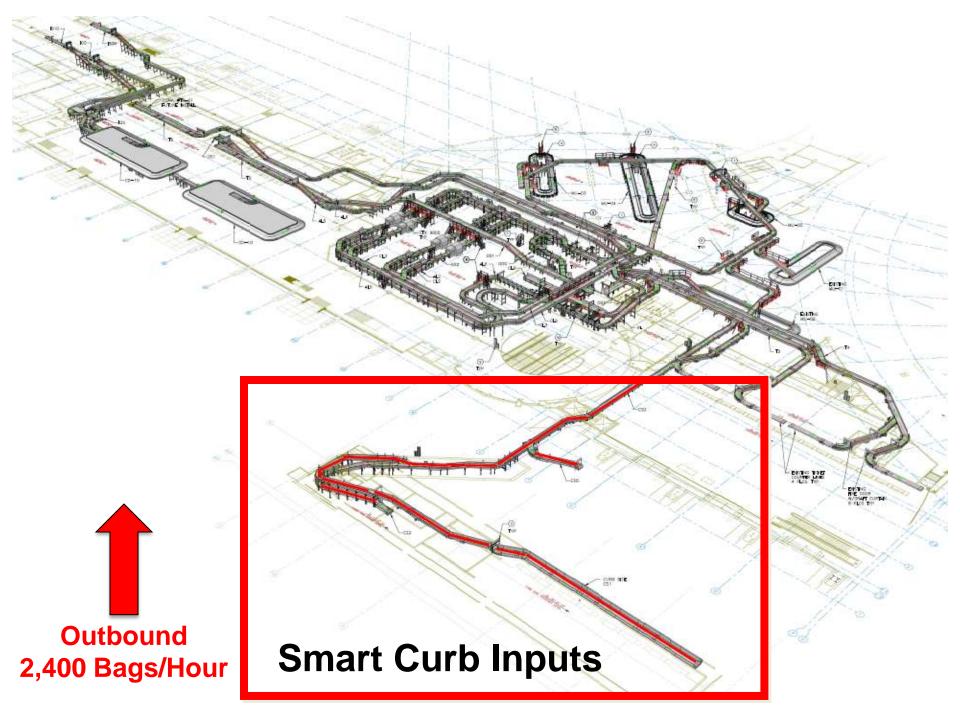

ggage Handling System
- Contract 2 Landside
  - Current Aerial Views
  - Key Activation Milestones
  - Elevated Departures Roadway (EDR)
- Construction Status
- Budget Status
- Cash Flow

San Diego International Airport
The Green Build
Moving Forward. Soaring Higher.



#### **Airside**



San Diego International Airport

The Green Build Moving Forward. Soaring Higher.



## **Terminal**





#### **Contract 1 - Facts**

- Glass Completion Target August 2012
  - Curtain Wall 25%
  - Sunset Cove Glass Begins Mid-April 2012
- Building Skin Completion Target September 2012
  - "Densglass" (Yellow Sheathing) 90%
  - Metal Panels Begins Mid-April 2012
- Baggage Conveyor
  - Over one mile of conveyor belts
  - 580 electric motors
- Central Utility Plant Equipment Online July 2012



















The Green Build
Moving Forward. Soaring Higher.



# **Baggage Tunnel**









#### **Smart Curb**

# Artist's Rendering



**Current Status** 





The Green Build

Moving Forward. Soaring Higher.

ILES ATRWAYS



#### **Ticket Counters**

New

Continental 7









#### Processing Rate – 600 Bags/Hour/Unit









Each 17,000 Pound Unit – \$2 Million Installed



#### The Green Build Moving Forward. Soaring Higher.









San Diego International Airport

## The Green Build Moving Forward. Soaring Higher.







San Diego International Airport
The Green Build
Moving Forward. Soaring Higher.



# Baggage Claim

New





**Existing** 

San Diego International Airport

The Green Build Moving Forward. Soaring Higher.



#### Landside





#### USO/PMO



**USO - Opening Date TBD**