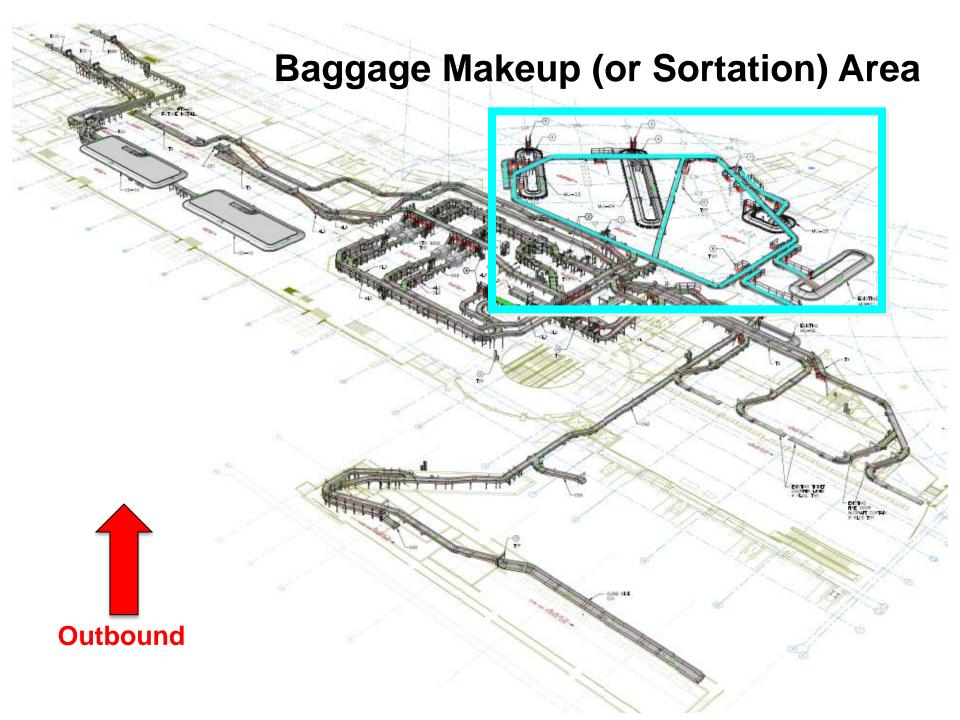

## **Terminal**





#### **Contract 1 - Facts**

- Glass Completion Target August 2012
  - Curtain Wall 25%
  - Sunset Cove Glass Begins Mid-April 2012
- Building Skin Completion Target September 2012
  - "Densglass" (Yellow Sheathing) 90%
  - Metal Panels Begins Mid-April 2012
- Baggage Conveyor
  - Over one mile of conveyor belts
  - 580 electric motors
- Central Utility Plant Equipment Online July 2012



















The Green Build
Moving Forward. Soaring Higher.



# **Baggage Tunnel**









#### **Smart Curb**

# Artist's Rendering



**Current Status** 





The Green Build

Moving Forward. Soaring Higher.

ILES ATRWAYS



#### **Ticket Counters**

New

Continental 7









#### Processing Rate – 600 Bags/Hour/Unit









Each 17,000 Pound Unit – \$2 Million Installed



#### The Green Build Moving Forward. Soaring Higher.









San Diego International Airport

## The Green Build Moving Forward. Soaring Higher.







San Diego International Airport
The Green Build
Moving Forward. Soaring Higher.



# Baggage Claim

New





**Existing** 

San Diego International Airport

The Green Build Moving Forward. Soaring Higher.



#### Landside





#### USO/PMO



**USO - Opening Date TBD** 



#### **March 2012**



**Current Bridge Pours** 

San Diego International Airport
The Green Build
Moving Forward. Soaring Higher.



# Bridges H & K, Frames 3 & 4



San Diego International Airport
The Green Build
Moving Forward. Soaring Higher.



# Bridge A



# **Erect Tensile Fabric – August 2012 Complete Smart Curbs - February 2013**



Smart Curbs – West & East