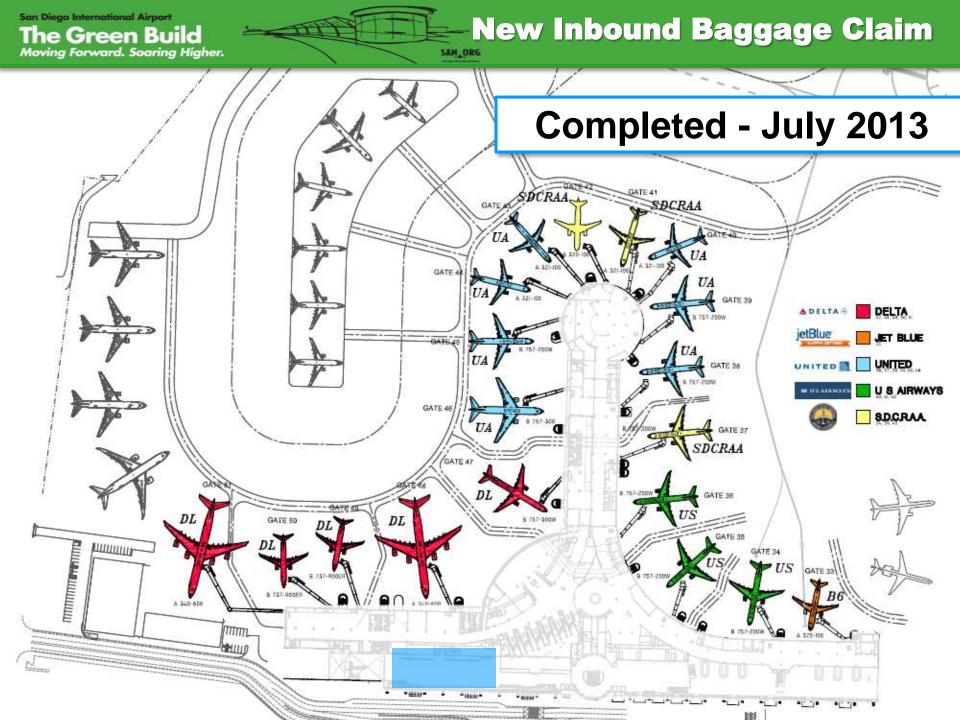

# Baggage Claim

New

**Existing** 

San Diego International Airport

The Green Build Moving Forward. Soaring Higher.