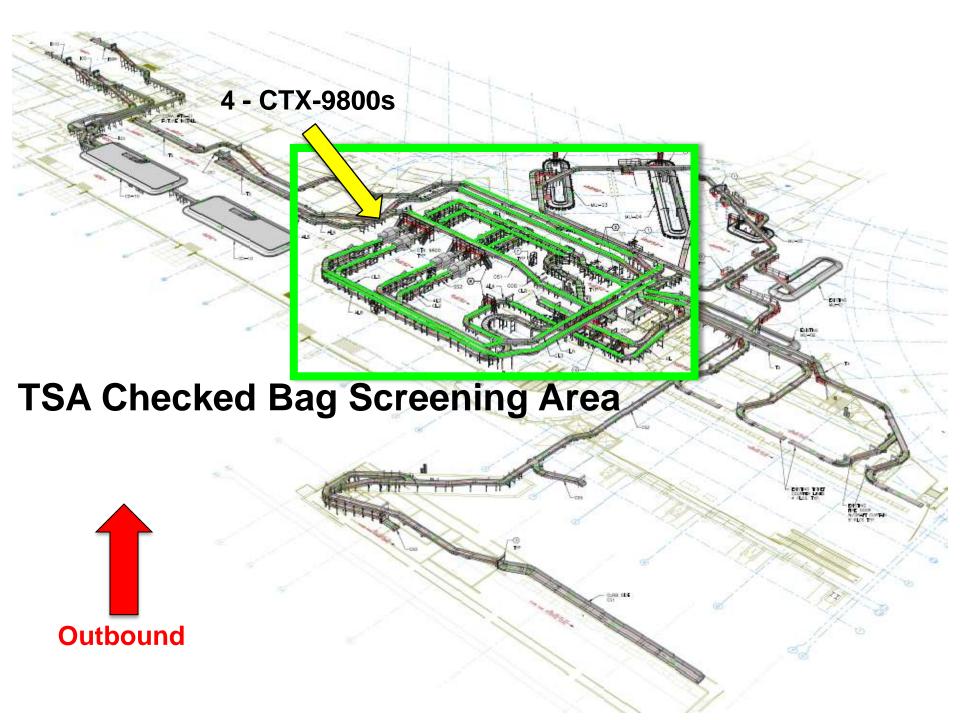

#### **Airside**



San Diego International Airport

The Green Build Moving Forward. Soaring Higher.



## **Terminal**





#### **Contract 1 - Facts**

- Glass Completion Target August 2012
  - Curtain Wall 25%
  - Sunset Cove Glass Begins Mid-April 2012
- Building Skin Completion Target September 2012
  - "Densglass" (Yellow Sheathing) 90%
  - Metal Panels Begins Mid-April 2012
- Baggage Conveyor
  - Over one mile of conveyor belts
  - 580 electric motors
- Central Utility Plant Equipment Online July 2012



















The Green Build
Moving Forward. Soaring Higher.



# **Baggage Tunnel**









#### **Smart Curb**

# Artist's Rendering



**Current Status** 





The Green Build

Moving Forward. Soaring Higher.

ILES ATRWAYS



#### **Ticket Counters**

New

Continental 7









#### Processing Rate – 600 Bags/Hour/Unit









Each 17,000 Pound Unit – \$2 Million Installed



#### The Green Build Moving Forward. Soaring Higher.









San Diego International Airport

## The Green Build Moving Forward. Soaring Higher.







San Diego International Airport
The Green Build
Moving Forward. Soaring Higher.



# Baggage Claim

New





**Existing** 

San Diego International Airport

The Green Build Moving Forward. Soaring Higher.



#### Landside





#### USO/PMO



**USO - Opening Date TBD** 



#### **March 2012**



**Current Bridge Pours** 

San Diego International Airport
The Green Build
Moving Forward. Soaring Higher.



# Bridges H & K, Frames 3 & 4



San Diego International Airport
The Green Build
Moving Forward. Soaring Higher.



# Bridge A



# **E