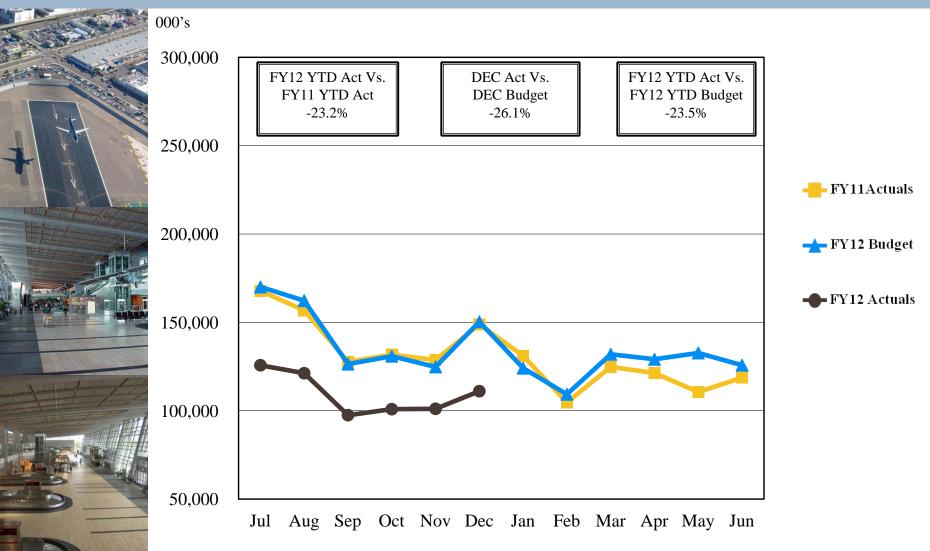

#### Year to date analysis:

Total operating revenues are \$568k or 1% below budget primarily due to deficit parking revenues related to reduced operations and due to perceived traffic disruptions from the Green Build.

Total operating expenses are \$1.7m or 3% below budget. This is primarily due to salary vacancies. Also contributing is reduced major maintenace services and business development expenses.

Nonoperating revenues, net, are \$6.2m, or 32% above budget primarily due to higher interest capitalization.

Capital grant contributions are \$5.1m or 62% above budget due to accelerated expenditures for the apron and baggage screening projects.