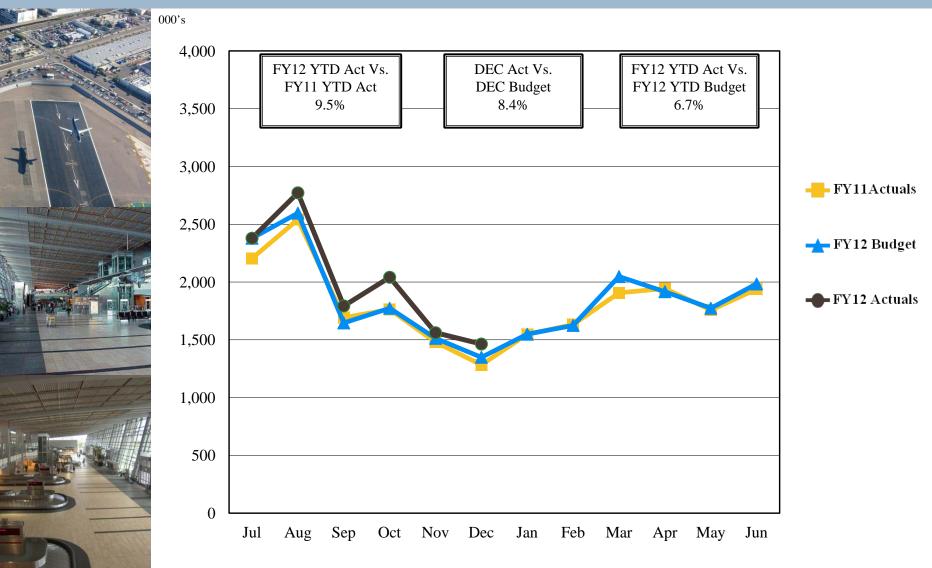

#### Year to date analysis:

Total operating revenues are \$568k or 1% below budget primarily due to deficit parking revenues related to reduced operations and due to perceived traffic disruptions from the Green Build.

Total operating expenses are \$1.7m or 3% below budget. This is primarily due to salary vacancies. Also contributing is reduced major maintenace services and business development expenses.

Nonoperating revenues, net, are \$6.2m, or 32% above budget primarily due to higher interest capitalization.

Capital grant contributions are \$5.1m or 62% above budget due to accelerated expenditures for the apron and baggage screening projects.