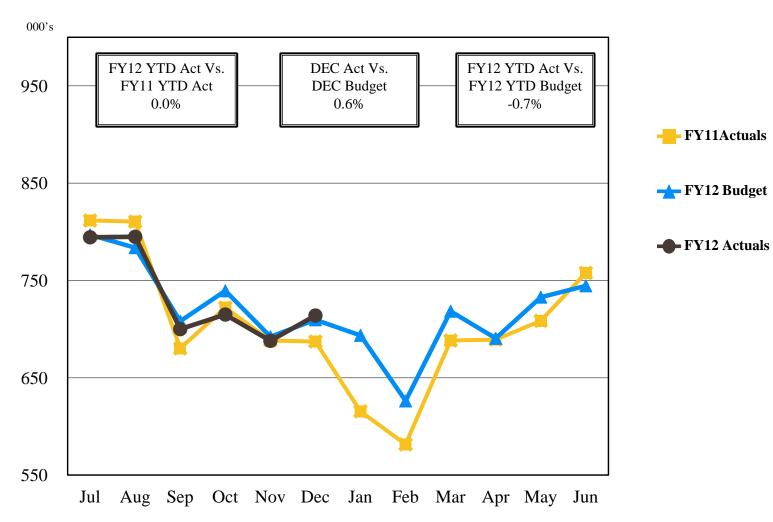

#### Year to date analysis:

Total operating revenues are \$568k or 1% below budget primarily due to deficit parking revenues related to reduced operations and due to perceived traffic disruptions from the Green Build.

Total operating expenses are \$1.7m or 3% below budget. This is primarily due to salary vacancies. Also contributing is reduced major maintenace services and business development expenses.

Nonoperating revenues, net, are \$6.2m, or 32% above budget primarily due to higher interest capitalization.

Capital grant contributions are \$5.1m or 62% above budget due to accelerated expenditures for the apron and baggage screening projects.