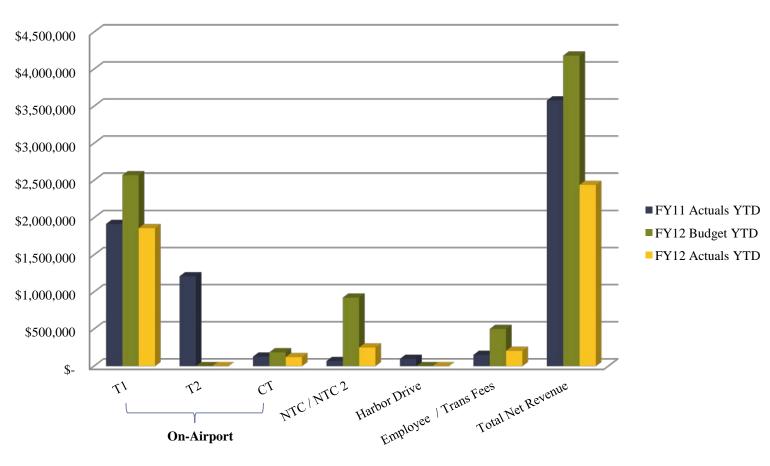

| 206      |               | 98      | 91%                 | 408      |        |      |
| Other operating revenue                     | 369                   | 447      |               | 78      | 21%                 | 407      |        |      |
| Subtotal                                    | 21,436                | 19,533   |               | (1,903) | (9)%                | 21,668   |        |      |
| <b>Total operating revenues</b>             | \$77,747              | \$77,179 | \$            | (568)   | (1)%                | \$74,187 |        |      |



#### **Airport Parking Transactions**





#### Parking Revenue



### Parking Revenue (\$) Six Months Ended December 2011





#### Short Term Parking Revenue



### **Short Term Parking Revenue (\$) Six Months Ended December 2011**





#### Long Term Parking Revenue



#### Long Term Parking Revenue (\$) Six Months Ended December 2011





#### Monthly Operating Expenses, FY 2012 (Unaudited)







## Operating Expenses for the Six Months Ended December 31, 2011 (Unaudited)



| (In thousands)                   | Budget   | Actual   | Variance Favorable (Unfavorable) |       | worable % |          |
|----------------------------------|----------|----------|----------------------------------|-------|-----------|----------|
| Operating expenses:              |          |          |                                  |       |           |          |
| Salaries and benefits            | \$18,955 | \$17,956 | \$                               | 999   | 5%        | \$18,800 |
| Contractual services             | 13,702   | 13