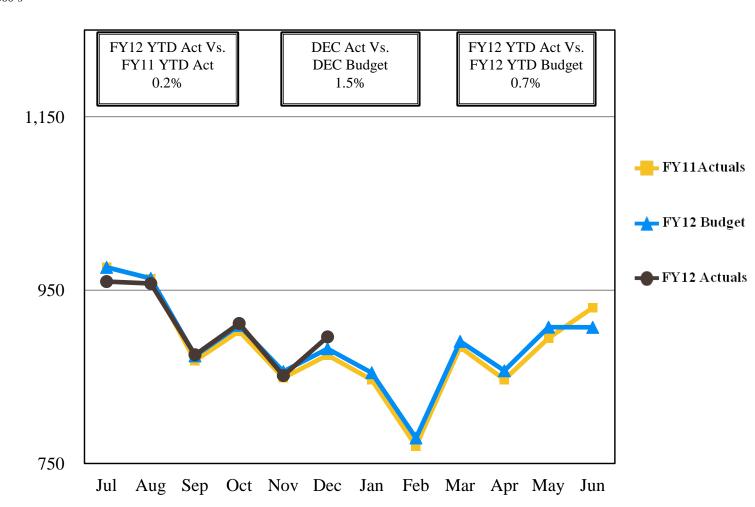

#### Year to date analysis:

Total operating revenues are \$568k or 1% below budget primarily due to deficit parking revenues related to reduced operations and due to perceived traffic disruptions from the Green Build.

Total operating expenses are \$1.7m or 3% below budget. This is primarily due to salary vacancies. Also contributing is reduced major maintenace services and business development expenses.

Nonoperating revenues, net, are \$6.2m, or 32% above budget primarily due to higher interest capitalization.

Capital grant contributions are \$5.1m or 62% above budget due to accelerated expenditures for the apron and baggage screening projects.