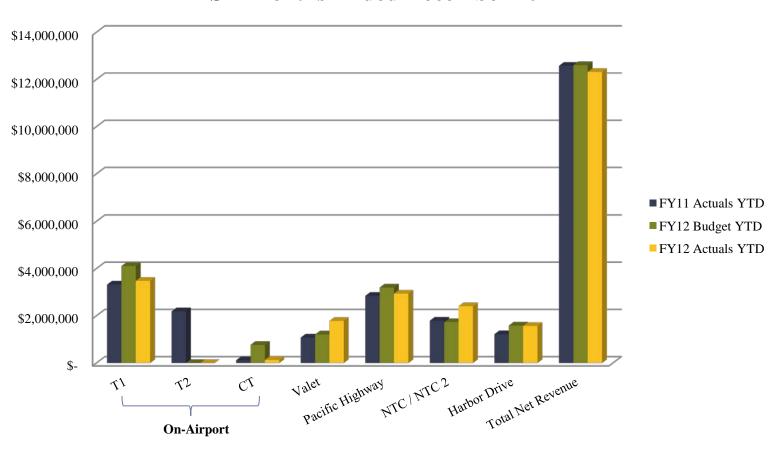

revenue                     | 369                   | 447      |               | 78      | 21%                 | 407      |        |      |
| Subtotal                                    | 21,436                | 19,533   |               | (1,903) | (9)%                | 21,668   |        |      |
| <b>Total operating revenues</b>             | \$77,747              | \$77,179 | \$            | (568)   | (1)%                | \$74,187 |        |      |



#### **Airport Parking Transactions**





#### Parking Revenue



### Parking Revenue (\$) Six Months Ended December 2011





#### Short Term Parking Revenue



### **Short Term Parking Revenue (\$) Six Months Ended December 2011**





#### Long Term Parking Revenue



#### Long Term Parking Revenue (\$) Six Months Ended December 2011





#### Monthly Operating Expenses, FY 2012 (Unaudited)







## Operating Expenses for the Six Months Ended December 31, 2011 (Unaudited)



| (In thousands)                   | Budget   | Actual   | Variance Favorable (Unfavorable) |       | worable % |          |
|----------------------------------|----------|----------|----------------------------------|-------|-----------|----------|
| Operating expenses:              |          |          |                                  |       |           |          |
| Salaries and benefits            | \$18,955 | \$17,956 | \$                               | 999   | 5%        | \$18,800 |
| Contractual services             | 13,702   | 13,658   |                                  | 44    | 0%        | 13,052   |
| Safety and security