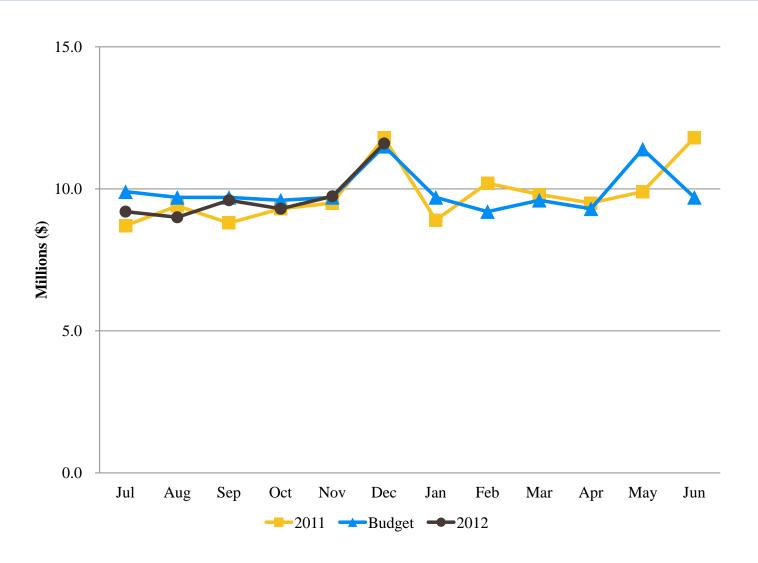

#### Year to date analysis:

Total operating revenues are \$568k or 1% below budget primarily due to deficit parking revenues related to reduced operations and due to perceived traffic disruptions from the Green Build.

Total operating expenses are \$1.7m or 3% below budget. This is primarily due to salary vacancies. Also contributing is reduced major maintenace services and business development expenses.

Nonoperating revenues, net, are \$6.2m, or 32% above budget primarily due to higher interest capitalization.

Capital grant contributions are \$5.1m or 62% above budget due to accelerated expenditures for the apron and baggage screening projects.