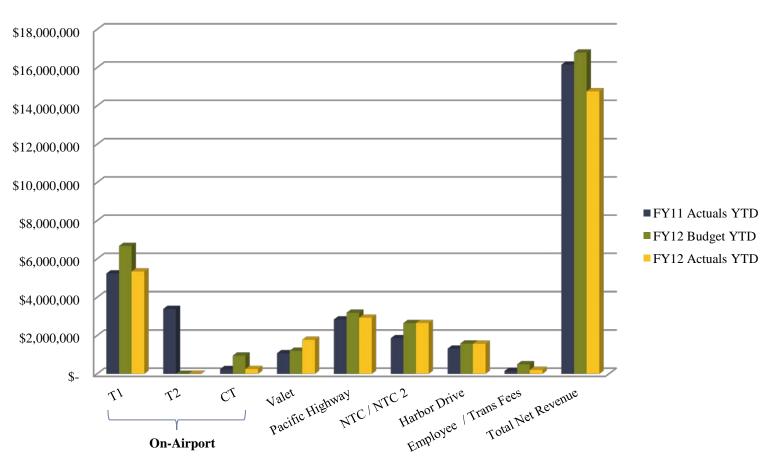

#### SAN DIEGO COUNTY REGIONAL AIRPORT AUTHORITY Statement of Revenues and Expenses Compared to Budget For the Six Months Ended December 31, 2011 and 2010 (Unaudited)

|                                             |                                   |                             | Variance<br>Favorable             | %                 | Prior                       |
|---------------------------------------------|-----------------------------------|-----------------------------|-----------------------------------|-------------------|-----------------------------|
| a a                                         | Budget                            | Actual                      | (Unfavorable)                     | Change            | Year                        |
| Operating revenues:                         |                                   |                             |                                   |                   |                             |
| Aviation revenue:                           |                                   |                             |                                   |                   |                             |
| Landing fees                                | \$ 10,118,783                     | \$ 10,048,161               | \$ (70,622)                       | (1)%              | \$ 9,544,197                |
| Aircraft parking fees                       | 1,515,300                         | 1,603,403                   | 88,103                            | 6%                | 1,493,761                   |
| Building rentals                            | 15,953,812                        | 16,158,099                  | 204,287                           | 1%                | 14,024,785                  |
| Security surcharge                          | 8,365,800                         | 8,419,278                   | 53,478                            | 1%                | 7,417,692                   |
| Other aviation revenue                      | 790,457                           | 797,502                     | 7,045                             | 1%                | 797,360                     |
| Terminal rent non-airline                   | 452,158                           | 447,068                     | (5,090)                           | (1)%              | 406,930                     |
| Terminal concessions                        | 6,498,466                         | 6,751,144                   | 252,678                           | 4%                | 6,504,295                   |
| Rental car license fees                     | 11,256,498                        | 12,008,419                  | 751,921                           | 7%                | 10,961,995                  |
| License fees other                          | 1,360,067                         | 1,413,791                   | 53,724                            | 4%                | 1,367,693                   |
| Parking revenue                             | 16,790,653                        | 14,759,596                  | (2,031,057)                       | (12)%             | 16,156,908                  |
| Ground transportation permits and citations | 832,820                           | 755,760                     | (77,060)                          | (9)%              | 443,293                     |
| Ground rentals                              | 3,335,820                         | 3,363,945                   | 28,125                            | 1%                | 4,253,761                   |
| Grant reimbursements                        | 107,836                           | 206,322                     | 98,486                            | 91%               | 407,924                     |
| Other operating revenue                     | 368,948                           | 447,313                     | 78,365                            | 21%               | 406,511                     |
| Total operating revenues                    | 77,747,418                        | 77,179,801                  | (567,617)                         | (1)%              | 74,187,105                  |
| Operating expenses:                         |                                   |                             |                                   |                   |                             |
| Salaries and benefits                       | 18,954,843                        | 17,955,871                  | 998,972                           | 5%                | 18,800,168                  |
| Contractual services                        | 13,702,335                        | 13,658,423                  | 43,912                            | 0%                | 13,051,866                  |
| Safety and security                         | 10,413,159                        | 10,998,504                  | (585,345)                         | (6)%              | 10,131,544                  |
| Space rental                                | 5,707,572                         | 5,707,737                   | (165)                             | (0)%              | 5,453,808                   |
| Utilities                                   | 3,430,690                         | 3,614,855                   | (184,165)                         | (5)%              | 3,289,639                   |
| Maintenance                                 | 4,312,755                         | 3,888,981                   | 423,774                           | 10%               | 3,846,882                   |
| Equipment and systems                       | 191,733                           | 70,235                      | 121,498                           | 63%               | 278,234                     |
| Materials and supplies                      | 154,567                           | 102,405                     | 52,162                            | 34%               | 156,799                     |
| Insurance                                   | 510,000                           | 376,277                     | 133,723                           | 26%               | 541,254                     |
| Employee development and support            | 517,200                           | 330,757                     | 186,443                           | 36%               | 485,981                     |
| Business development                        | 1,308,866                         | 905,364                     | 403,502                           | 31%               | 799,374                     |
| Equipment rentals and repairs               | 920,409                           | 788,124                     | 132,285                           | 14%               | 652,828                     |
| Total operating expenses                    | 60,124,129                        | 58,397,533                  | 1,726,596                         | 3%                | 57,488,377                  |
|                                             |                                   |                             |                                   |                   |                             |
| Depreciation                                | 23,497,646                        | 23,510,588                  | (12,942)                          | (0)%              | 24,686,038                  |
| Operating income (loss)                     | (5,874,357)                       | (4,728,320)                 | 1,146,037                         | 20%               | (7,987,310)                 |
| Nonoperating revenue (expenses):            |                                   |                             |                                   |                   |                             |
| Passenger facility charges                  | 16,597,822                        | 16,764,983                  | 167,161                           | 1%                | 16,817,865                  |
| Customer facility charges (ConRAC Facility) | 5,200,359                         | 5,570,766                   | 370,407                           | 7%                | 5,384,979                   |
| Quieter Home Program                        | (1,505,941)                       | (931,551)                   | 574,390                           | 38%               | (1,704,797)                 |
| Interest income                             | 2,669,068                         | 3,062,988                   | 393,920                           | 15%               | 2,755,910                   |
| BAB interest rebate                         | 2,497,961                         | 2,497,961                   |                                   | 0%                | 1,193,470                   |
| Interest expense                            | (6,061,934)                       | (2,123,520)                 | 3,938,414                         | 65%               | (5,131,604)                 |
| Bond amortization cost                      | 324,772                           | 513,103                     | 188,331                           | (58)%             | 144,009                     |
| Other nonoperating income (expenses)        |                                   | 651,507                     | 651,507                           | -                 | 654,642                     |
| Nonoperating revenue, net                   | 19,722,107                        | 26,006,237                  | 6,284,130                         | 32%               | 20,114,474                  |
| Income before capital grant contributions   | 13,847,750                        | 21,277,917                  | 7,430,167                         | 54%               | 12,127,164                  |
| Capital grant contributions  Net income     | 8,226,502<br><b>\$ 22,074,252</b> | 13,342,431<br>\$ 34,620,348 | 5,115,929<br><b>\$ 12,546,096</b> | 62%<br><b>57%</b> | 13,530,430<br>\$ 25,657,594 |
|                                             |                                   |                             |                                   | •                 |                             |

|                                      |             | A           | wonth to Date                                           |                       |                      | *************************************** | *************************************** | Year to Date                           |                     |                      |
|--------------------------------------|-------------|-------------|---------------------------------------------------------|-----------------------|----------------------|-----------------------------------------|-----------------------------------------|----------------------------------------|---------------------|----------------------|
|                                      | Budget      | Actual      | Variance<br>Favorable Variance<br>(Unfavorable) Percent | Variance<br>) Percent | Prior Year<br>Actual | Budget                                  | Actual                                  | Variance<br>Favorable<br>(Unfavorable) | Variance<br>Percent | Prior Year<br>Actual |
| Parking and Ground Transportat       |             |             |                                                         |                       |                      |                                         |                                         |                                        |                     |                      |
| 45210 - Parking                      | \$2,697,953 | \$2,271,995 | \$(425,958)                                             | (16)                  | \$2,542,990          | \$16,790,653                            | \$14,759,596                            | \$(2,031,058)                          | (12)                | \$16,156,908         |
| 45220 - AVI fees                     | 49,648      | 42,739      | (6,909)                                                 | (14)                  | 34,745               | 322,446                                 | 359,285                                 | 36,839                                 | =                   | 152,434              |
| 45240 - Ground Transportation Pe     | 88,029      | 28,474      | (59,555)                                                | (89)                  | 16,030               | 498,320                                 | 345,384                                 | (152,936)                              | (31)                | 278,160              |
| 45250 - Citations                    | 1,931       | 33,879      | 31,948                                                  | 1,655                 | 1,965                | 12,054                                  | 51,091                                  | 39,037                                 | 324                 | 12,699               |
| Total Parking and Ground Transportat | 2,837,560   | 2,377,086   | (460,474)                                               | (16)                  | 2,595,730            | 17,623,473                              | 15,515,355                              | (2,108,118)                            | (12)                | 16,600,201           |
| Ground Rentals                       |             |             |                                                         |                       |                      |                                         |                                         |                                        |                     |                      |
| 45310 - Ground Rental - Fixed        | 495,185     | 476,935     | (18,251)                                                | (4)                   | 1,296,576            | 2,971,113                               | 2,914,165                               | (56,948)                               | (2)                 | 3,858,004            |
| 45320 - Ground Rental - Percenta     | 80,299      | 92,055      | 11,756                                                  | 15                    | 75,610               | 364,707                                 | 449,780                                 | 85,072                                 | 23                  | 395,757              |
| Total Ground Rentals                 | 575,485     | 568,990     | (6,494)                                                 | 3                     | 1,372,185            | 3,335,820                               | 3,363,944                               | 28,124                                 | -                   | 4,253,761            |
| Grant Reimbursements                 |             |             |                                                         |                       |                      |                                         |                                         |                                        |                     |                      |
| 45410 - TSA Reimbursements           | 18,168      | 14,000      | (4,168)                                                 | (23)                  | 18,222               | 107,836                                 | 102,000                                 | (5,836)                                | (5)                 | 108,126              |
| 45420 - Planning Grants              | 0           | 0           | 0                                                       | 0                     | (808)                | 0                                       | 104,322                                 | 104,322                                | 0                   | 299,798              |
| Total Grant Reimbursements           | 18,168      | 14,000      | (4,168)                                                 | (23)                  | 17,416               | 107,836                                 | 206,322                                 | 98,486                                 | 91                  | 407,924              |
| Other Operating Revenue              |             |             |                                                         |                       |                      |                                         |                                         |                                        |                     |                      |
| 45510 - Finger Printing Fee          | 4,417       | 5,851       | 1,434                                                   | 32                    | 4,549                | 26,500                                  | 26,524                                  | 24                                     | 0                   | 30,008               |
| 45520 - Utilities Reimbursements     | 44,683      | 42,494      | (2,189)                                                 | (2)                   | 43,627               | 268,098                                 | 265,827                                 | (2,271)                                | (1)                 | 259,978              |
| 45530 - Miscellaneous Other Reve     | 2,667       | 8,000       | 2,333                                                   | 41                    | 519                  | 34,000                                  | 63,985                                  | 29,985                                 | 88                  | 52,990               |
| 45540 - Service Charges              | 3,392       | 4,229       | 837                                                     | 25                    | 3,368                | 20,350                                  | 63,994                                  | 43,644                                 | 214                 | 11,927               |
| 45570 - FBO Fees                     | 3,333       | 4,342       | 1,008                                                   | 30                    | 1,982                | 20,000                                  | 14,983                                  | (5,017)                                | (25)                | 39,608               |
| 45580 - Equipment Rental             | 0           | 2,000       | 2,000                                                   | 0                     | 2,000                | 0                                       | 12,000                                  | 12,000                                 | 0                   | 12,000               |
| Total Other Operating Revenue        | 61,491      | 66,916      | 5,424                                                   | 6                     | 56,045               | 368,948                                 | 447,314                                 | 78,366                                 | 21                  | 406,511              |
| Total Operating Revenue              | 12,274,506  | 12,045,018  | (229,488)                                               | (2)                   | 12,128,446           | 77,747,417                              | 77,179,801                              | (567,617)                              | (1)                 | 74,187,105           |
| Personnel Expenses                   |             |             |                                                         |                       |                      |                                         |                                         |                                        |                     |                      |
| Salaries                             |             |             |                                                         |                       |                      |                                         |                                         |                                        |                     |                      |
| 51110 - Salaries & Wages             | 3,196,795   | 2,552,891   | 643,904                                                 | 20                    | 2,526,765            | 13,900,895                              | 11,226,227                              | 2,674,668                              | 19                  | 11,572,469           |
| 51210 - Paid Time Off                | 0           | 283,653     | (283,653)                                               | 0                     | 319,911              | 0                                       | 1,151,493                               | (1,151,493)                            | 0                   | 1,176,449            |
| 51220 - Holiday Pay                  | 0           | 206,202     | (206,202)                                               | 0                     | 215,843              | 0                                       | 357,331                                 | (357,331)                              | 0                   | 357,104              |
| 51240 - Other Leave With Pay         | 0           | 5,839       | (5,839)                                                 | 0                     | 12,450               | 0                                       | 39,007                                  | (39,007)                               | 0                   | 91,355               |
| 51250 - Special Pay                  | 0           | 60,800      | (60,800)                                                | 0                     | 102,008              | 0                                       | 518,405                                 | (518,405)                              | 0                   | 235,970              |
| Total Salaries                       | 3,196,795   | 3,109,384   | 87,410                                                  | က                     | 3,176,979            | 13,900,895                              | 13,292,462                              | 608,432                                | 4                   | 13,433,347           |
| 52110 - Overtime                     | 81,783      | 97,249      | (15,466)                                                | (19)                  | 94,701               | 409,942                                 | 464,350                                 | (54,408)                               | (13)                | 393,077              |
|                                      |             |             |                                                         |                       |                      |                                         |                                         |                                        |                     |                      |