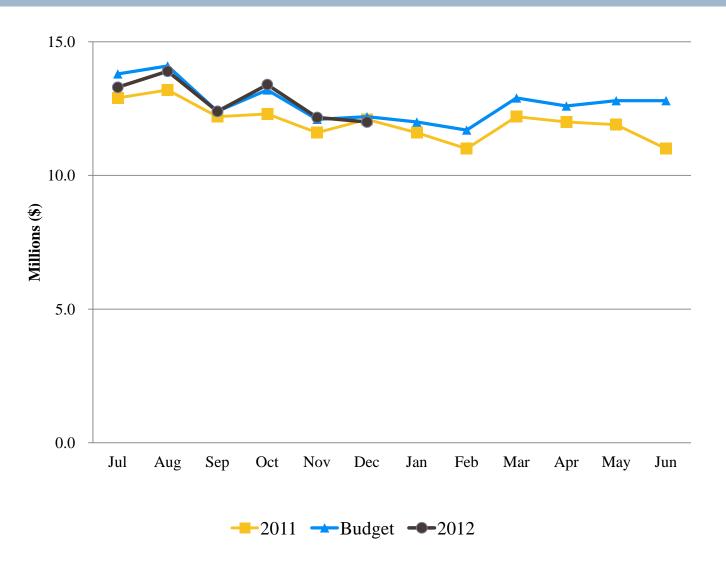

#### Year to date analysis:

Total operating revenues are \$568k or 1% below budget primarily due to deficit parking revenues related to reduced operations and due to perceived traffic disruptions from the Green Build.

Total operating expenses are \$1.7m or 3% below budget. This is primarily due to salary vacancies. Also contributing is reduced major maintenace services and business development expenses.

Nonoperating revenues, net, are \$6.2m, or 32% above budget primarily due to higher interest capitalization.

Capital grant contributions are \$5.1m or 62% above budget due to accelerated expenditures for the apron and baggage screening projects.