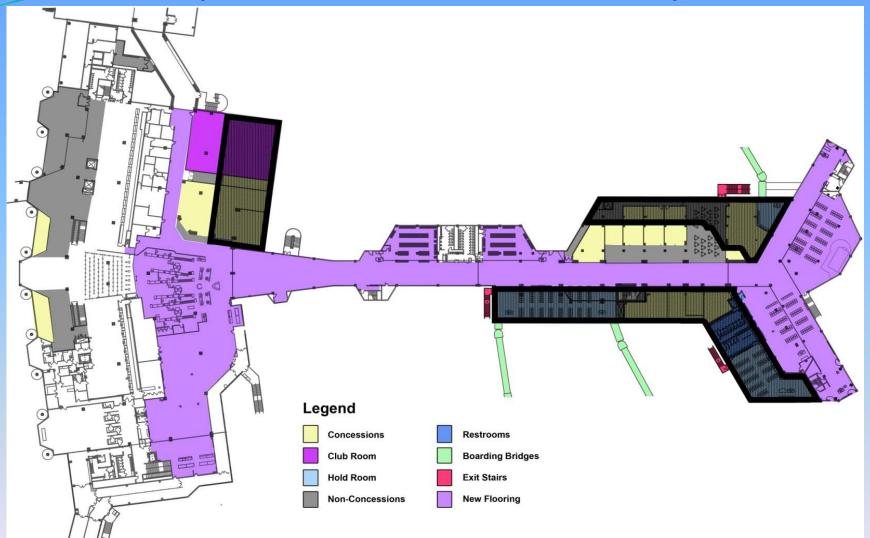

## Expand Terminal 2 East Facility Existing Facility

**Expanded Terminal 2 East Facility** 