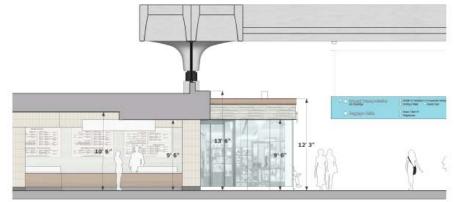

#### Rendering of Future Terminal 1 Food Court

CORRIDOR ELEVATION

1 FOOD COURT

SAN DIEGO COUNTY REGIONAL ARPORT ODNCESSIONS REFURBISHMENT DISCEMBER 13, 2011

#### Refurbish Concessions Support Infrastructure Rendering of Future Terminal 1 Food Court

VIEW FROM TICKETING

SECTION CUT AT FOOD COURT ENTRY

#### T1 FOOD COURT

SAN DIEGO COLINTY REGIONAL ARPORT

Total Project Budget: \$52 million

**Construction Schedule:** 

Construction Start: February 2012 Construction Completion: October 2013