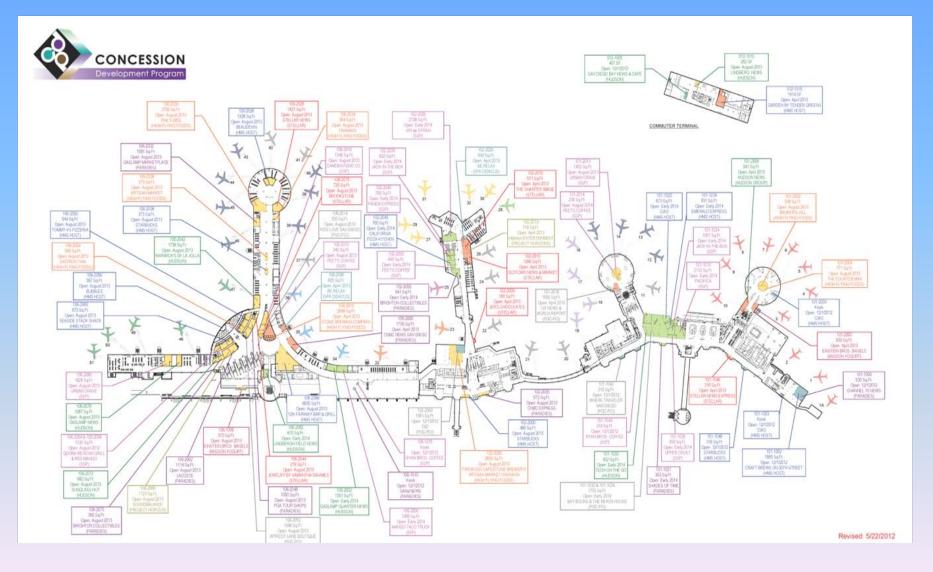

#### **Terminal 2 West & Commuter Terminal**

EXISTING - COMMUTER TERMINAL , LEVEL 1

| LEGEND EXISTING      |                                             |
|----------------------|---------------------------------------------|
| FOOD AND BEVERAGE    | _                                           |
| RETAIL               |                                             |
| OFFICE CIRCULATION   |                                             |
| FIRST PHASE          |                                             |
| (COMPETED OCT. 2012) |                                             |
|                      | RETAIL<br>OFFICE CIRCULATION<br>FIRST PHASE |