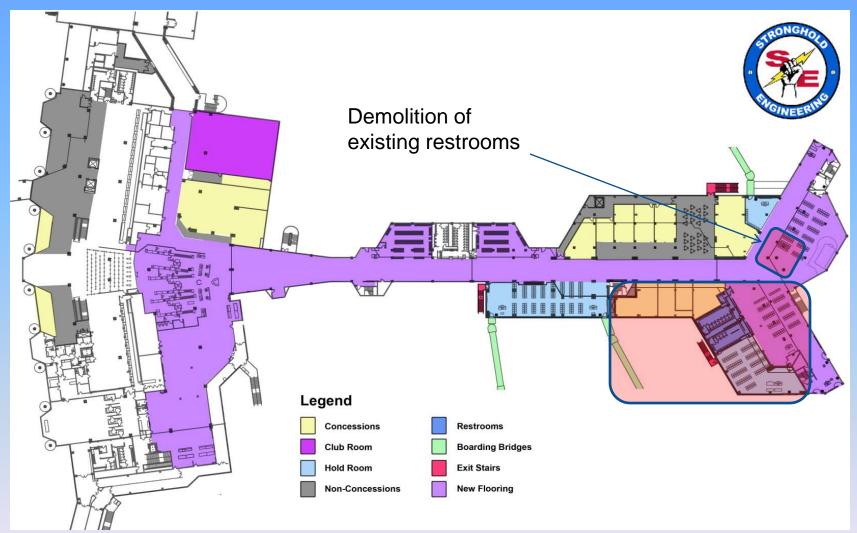

Concessions Support Infrastructure Rendering of Future Terminal 1 Food Court





VIEW FROM TICKETING

SECTION CUT AT FOOD COURT ENTRY



#### T1 FOOD COURT

SAN DIEGO COLINTY REGIONAL ARPORT

Total Project Budget: \$52 million

**Construction Schedule:** 

Construction Start: February 2012 Construction Completion: October 2013



## Expand Terminal 2 East Facility Existing Facility





**Expanded Terminal 2 East Facility** 

## Terminal Building (South Package) - Post Security Work



Start: 02/07/2012 Completion: 05/01/2013

#### Terminal Building (South Package) - Pre Security Work



Start: 01/14/2013 Completion: 06/15/2013

# Gates 24 - Gate 28 (East Package)

#### Phase 1 Work



Start: 03/02/2012 Completed: 11/15/2012

## Gates 24 - Gate 28 (East Package)

#### Phase 2 and 3 Work



Start: 11/01/2012 Completion: 06/30/2013

#### Gates 25 - Gate 27 (West Package)



Start: 01/28/2013 Completion: 01/15/2014











# Questions

???