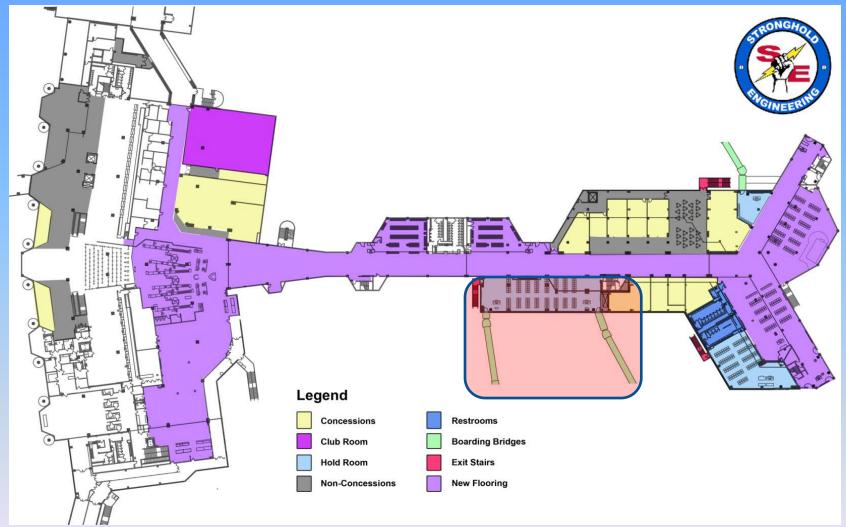

FOOD COURT

SAN DIEGO COUNTY REGIONAL ARPORT ODNCESSIONS REFURBISHMENT DISCEMBER 13, 2011

#### Refurbish Concessions Support Infrastructure Rendering of Future Terminal 1 Food Court





VIEW FROM TICKETING

SECTION CUT AT FOOD COURT ENTRY



#### T1 FOOD COURT

SAN DIEGO COLINTY REGIONAL ARPORT

Total Project Budget: \$52 million

**Construction Schedule:** 

Construction Start: February 2012 Construction Completion: October 2013



## Expand Terminal 2 East Facility Existing Facility





**Expanded Terminal 2 East Facility** 

## Terminal Building (South Package) - Post Security Work



Start: 02/07/2012 Completion: 05/01/2013

#### Terminal Building (South Package) - Pre Security Work



Start: 01/14/2013 Completion: 06/15/2013

# Gates 24 - Gate 28 (East Package)

#### Phase 1 Work



Start: 03/02/2012 Completed: 11/15/2012

## Gates 24 - Gate 28 (East Package)

#### Phase 2 and 3 Work



Start: 11/01/2012 Completion: 06/30/2013

#### Gates 25 - Gate 27 (West Package)



Start: 01/28/2013 Completion: 01/15/2014











# Questions

???