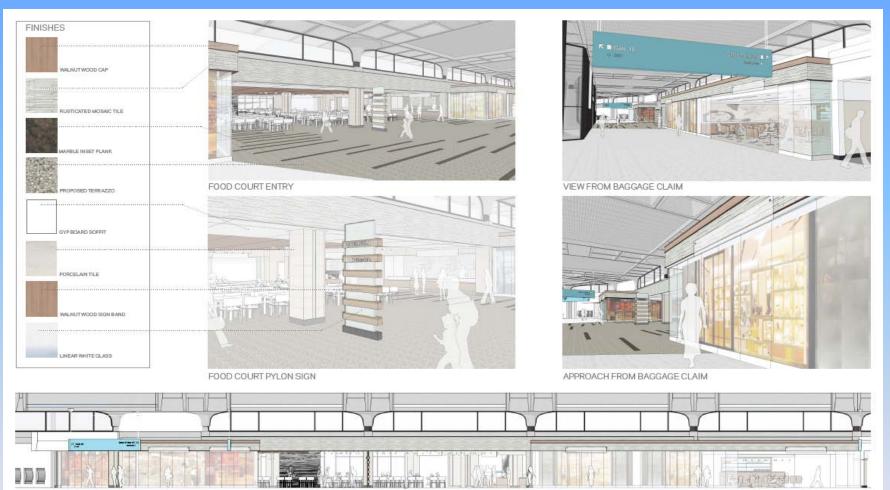

#### Rendering of Future Terminal 1 Food Court

CORRIDOR ELEVATION

1 FOOD COURT

SAN DIEGO COUNTY REGIONAL ARPORT ODNCESSIONS REFURBISHMENT DISCEMBER 13, 2011

#### Refurbish Concessions Support Infrastructure Rendering of Future Terminal 1 Food Court

VIEW FROM TICKETING

SECTION CUT AT FOOD COURT ENTRY

#### T1 FOOD COURT

SAN DIEGO COLINTY REGIONAL ARPORT

Total Project Budget: \$52 million

**Construction Schedule:** 

Construction Start: February 2012 Construction Completion: October 2013