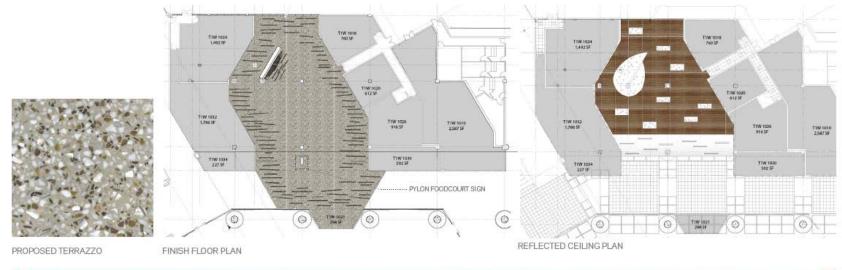

#### Rendering of Future Terminal 1 Food Court

CORRIDOR ELEVATION

1 FOOD COURT

SAN DIEGO COUNTY REGIONAL ARPORT ODNCESSIONS REFURBISHMENT DISCEMBER 13, 2011

#### Refurbish Concessions Support Infrastructure Rendering of Future Terminal 1 Food Court

VIEW FROM TICKETING

SECTION CUT AT FOOD COURT ENTRY

#### T1 FOOD COURT

SAN DIEGO COLINTY REGIONAL ARPORT

Total Project Budget: \$52 million

**Construction Schedule:** 

Construction Start: February 2012 Construction Completion: October 2013