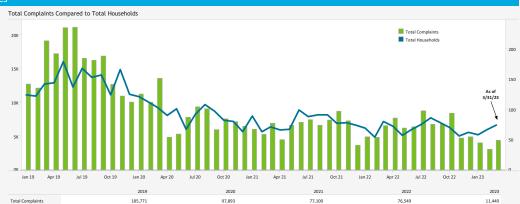

# NOISE COMPLAINT STATISTICS

The Authority reports all complaints.

Number of Complaints by Neighborhood (March 2023) (March 2023)

Neighborhood

Grand Total

Mission Beach
Point Loma Heights
Spring Valley
Bird Rock
Sunset Cliffs
Pacific Beach
Bay Terraces
Mulriands
Del Mar
La Jolla Heights 939 656 188 152 Serra Mesa El Cajon Del Mar
La Jolla Heights
Ocean Beach
Loma Portal
El Cerrito
Beach Barber Tract
Wooded Area
Del Mar Heights
Middetown
La Mesa
La Playa
Roseville-Flet Ridge
Lower Hermosa
Point toma
University City 805 La Mesa Mount Helix 105 Ke Lemon Gro CH. Broadway Heights San Diego University City La Presa SKYLINE University City
La Jolla Village
Laguna Niguel
South Park
Bankers Hill
City Heights
La Jolla Mesa
Little Italy Coronado National City Point Loma Heights