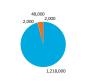

B739

Alaska Airlines

Frontier Airlines

Violations by Airline Category (2020 - Present) Fines Assessed by Airline Category (2020 - Present)

M - Mil

| Airline Category | # Curfew Violations | \$ Curfew Violation Fines |
|------------------|---------------------|---------------------------|
| A - Air          | 188                 | \$1,218,000               |
| C - Cargo        | 9                   | \$2,000                   |
| G - G/A          | 26                  | \$48,000                  |
| M - Mil          | 1                   | \$2,000                   |