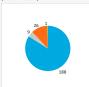

B739

Alaska Airlines

Frontier Airlines

Violations by Airline Category (2020 - Present) Fines Assessed by Airline Category (2020 - Present)

M - Mil

| Airline Category | # Curfew Violations | \$ Curfew Violation Fines |
|------------------|---------------------|---------------------------|
| A - Air          | 188                 | \$1,218,000               |
| C - Cargo        | 9                   | \$2,000                   |
| G - G/A          | 26                  | \$48,000                  |
| M - Mil          | 1                   | \$2,000                   |