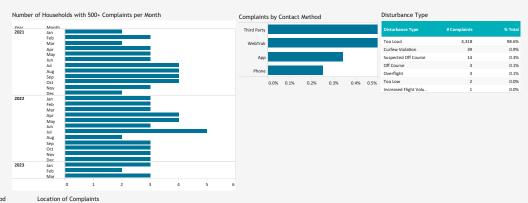

# NOISE COMPLAINT STATISTICS

The Authority reports all complaints.

Number of Complaints by Neighborhood (March 2023) (March 2023)

Neighborhood

Grand Total

Mission Beach
Point Loma Heights
Spring Valley
Bird Rock
Sunset Cliffs
Pacific Beach
Bay Terraces
Mulriands
Del Mar
La Jolla Heights 939 656 188 152 Serra Mesa El Cajon Del Mar
La Jolla Heights
Ocean Beach
Loma Portal
El Cerrito
Beach Barber Tract
Wooded Area
Del Mar Heights
Middetown
La Mesa
La Playa
Roseville-Flet Ridge
Lower Hermosa
Point toma
University City 805 La Mesa Mount Helix 105 Ke Lemon Gro CH. Broadway Heights San Diego University City La Presa SKYLINE University City
La Jolla Village
Laguna Niguel
South Park
Bankers Hill
City Heights
La Jolla Mesa
Little Italy Coronado National City Point Loma Heights