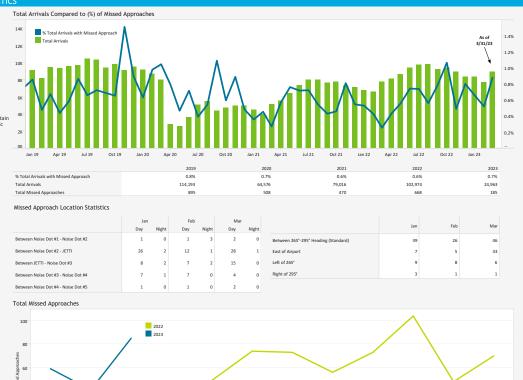

# Curfew Violations and Penalties Assessed (by Year)

Missed Approaches: A procedure to maintain safety, initiated by the pilot or Air Traffic Control (ATC) for a pilot to abandon the approach to landing.

20

Feb

Mar

Aug

Sep

Oct

Jun Jul Apr May Data Disclaimer: We do our best to ensure that the data we release is complete, accurate and useful. However, because we do not create the data, and because the processing required to make the data useful is complex, we are not liable for omissions, inaccuracies or changes in the data.