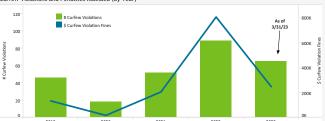

Noise Curfew Violations: Any aircraft that departs after 11:30 p.m. and before 6:30 a.m. is subject to a penalty.

2/24/2023, 11:30 PM

2/24/2023, 11:33 PM

## Curfew Violations (February - March 2023) Annual Violations and Penalties Assessed (Year-to-Date)

Not Fined

| Date, Time          | Airline           | Aircraft Type | Status           | Year | Total Violations | Fines Assessed |
|---------------------|-------------------|---------------|------------------|------|------------------|----------------|
| 2/4/2023, 01:48 AM  | American Airlines | A21N          | Not Fined        | 2019 | 46               | \$132,000      |
| 2/9/2023, 12:44 AM  | American Airlines | A21N          | Not Fined        | 2020 | 18               | \$16,000       |
| 2/18/2023, 11:56 PM | Frontier Airlines | A20N          | FINED - \$4,000  | 2021 | 52               | \$204,000      |
| 2/20/2023, 12:17 AM | Frontier Airlines | A20N          | FINED - \$12,000 | 2022 | 89               | \$804,000      |
| 2/21/2023, 12:04 AM | Frontier Airlines | A320          | FINED - \$20,000 | 2023 | 65               | \$246,000      |
| 2/22/2023, 12:27 AM | jetBlue Airways   | A320          | FINED - \$30,000 |      |                  |                |
| 2/22/2022 44.40 044 | Dalla Mallana     | 0770          | EINED \$2,000    |      |                  |                |

2/24/2023, 11:34 PM Not Fined 2/25/2023, 11:31 PM Frontier Airlines A20N FINED - \$20,000 2/25/2023, 11:43 PM Spirit Airlines A20N FINED - \$2,000 FINED - \$50,000 2/25/2023, 11:51 PM jetBlue Airways A320 2/25/2023, 12:22 AM Frontier Airlines AZON FINED - \$20,000 FINED - \$20,000 2/26/2023, 11:41 PM Frontier Airlines A20N Airline Category
A - Air
C - Cargo
G - G/A 2/27/2023, 11:47 PM jetBlue Airways FINED - \$50,000 3/1/2023, 11:54 PM Frontier Airlines Pending Review 3/10/2023, 11:35 PM Frontier Airlines A20N Pending Review 3/10/2023, 11:41 PM American Airlines A21N Pending Review B753 3/10/2023, 11:42 PM

3/11/2023, 11:30 PM American Airlines A321 Pending Review 3/11/2023, 11:32 PM American Airlines B738 Pending Review 3/11/2023, 11:34 PM United Airlines B39M Pending Review 3/11/2023, 11:35 PM Frontera Flight Holdings Inc A21N Pending Review 3/11/2023, 12:05 AM Frontier Airlines A20N Pending Review Pending Review 3/13/2023, 12:00 AM Delta Air Lines A21N Frontier Airlines 3/13/2023, 12:01 AM Pending Review 3/15/2023, 11:45 PM Spirit Airlines A20N Pending Review 3/16/2023, 12:01 AM Spirit Airlines A320 Pending Review 3/19/2023, 11:37 PM Pending Review Alaska Airlines 3/19/2023, 11:52 PM United Airlines B739 Pending Review 3/19/2023, 11:58 PM Alaska Airlines B39M Pending Review A321 Pending Review 3/20/2023, 01:45 AM jetBlue Airways 3/20/2023, 11:39 PM Frontier Airlines A20N Pending Review 3/20/2023, 12:22 AM Frontera Flight Holdings Inc A21N Pending Review Pending Review 3/20/2023, 12:24 AM jetBlue Airways A320 3/20/2023, 12:25 AM jetBlue Airways A320 Pending Review 3/20/2023, 12:27 AM Pending Review 3/22/2023, 12:49 AM SkyWest Airlines E170 Pending Review 3/22/2023, 12:52 AM Frontier Airlines A20N Pending Review Pending Review 3/25/2023, 11:51 PM AIR METHODS CORP A21N A320 Pending Review 3/31/2023, 11:48 PM Alaska Airlines Pending Review 3/31/2023, 12:30 AM American Airlines A321 Pending Review 3/31/2023, 12:32 AM Pending Review

# Curfew Violations and Penalties Assessed (by Year)

Missed Approaches: A procedure to maintain safety, initiated by the pilot or Air Traffic Control (ATC) for a pilot to abandon the approach to landing.