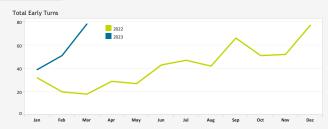

## EARLY TURN STATISTICS

The Airport Authority has defined early turns as those aircraft that turn right prior to FAA Noise Dot #1 at the 295-degree heading or turn left prior to the FAA Noise Dot #3 at the 265-degree heading.

| Total Early Turns                                 |                      | 741   |       | 321                       | 329 | 504 |     | 168 |     |
|---------------------------------------------------|----------------------|-------|-------|---------------------------|-----|-----|-----|-----|-----|
| Departure Statistics                              | Cause of Early Turns |       |       |                           |     |     |     |     |     |
|                                                   | Jan                  | Feb   | Mar   |                           |     | Jan | Feb |     | Mar |
| Jets Turning Left                                 | 3,534                | 3,635 | 4,044 | Caused by ATC Vectors     |     | 38  | 50  |     | 45  |
| Between ZZ000 and Noise Dots                      | 510                  | 576   | 507   | Caused by Pilot Deviation |     | 1   | 1   |     | 1   |
| Compliant with Nighttime departure Heading (290°) | 341                  | 335   | 465   | Caused by Weather         |     | 0   | 0   |     | 32  |
| Not Nighttime Compliant - Over La Jolla           | 17                   | 12    | 58    |                           |     |     |     |     |     |
| Not Nighttime Compliant - Straight Out            | 1                    | 1     | 9     |                           |     |     |     |     |     |
| Not Nighttime Compliant - East                    | 37                   | 21    | 64    |                           |     |     |     |     |     |