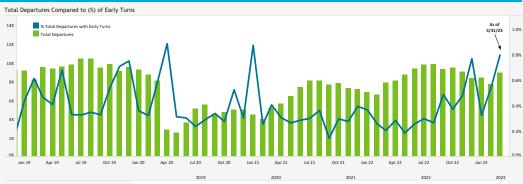

## EARLY TURN STATISTICS

The Airport Authority has defined early turns as those aircraft that turn right prior to FAA Noise Dot #1 at the 295-degree heading or turn left prior to the FAA Noise Dot #3 at the 265-degree heading.

| Total Early Turns                                 |                      | 741   |       | 321                       | 329 | 504 |     | 168 |     |
|---------------------------------------------------|----------------------|-------|-------|---------------------------|-----|-----|-----|-----|-----|
| Departure Statistics                              | Cause of Early Turns |       |       |                           |     |     |     |     |     |
|                                                   | Jan                  | Feb   | Mar   |                           |     | Jan | Feb |     | Mar |
| Jets Turning Left                                 | 3,534                | 3,635 | 4,044 | Caused by ATC Vectors     |     | 38  | 50  |     | 45  |
| Between ZZ000 and Noise Dots                      | 510                  | 576   | 507   | Caused by Pilot Deviation |     | 1   | 1   |     | 1   |
| Compliant with Nighttime departure Heading (290°) | 341                  | 335   | 465   | Caused by Weather         |     | 0   | 0   |     | 32  |
| Not Nighttime Compliant - Over La Jolla           | 17                   | 12    | 58    |                           |     |     |     |     |     |
| Not Nighttime Compliant - Straight Out            | 1                    | 1     | 9     |                           |     |     |     |     |     |
| Not Nighttime Compliant - East                    | 37                   | 21    | 64    |                           |     |     |     |     |     |