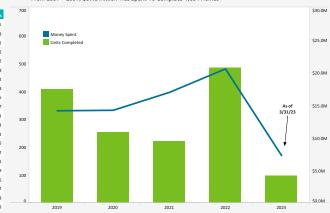

From 2001 – 2009, \$89.8 Million Was Spent To Complete 1,334 Homes

| Project     | Estimated Construction Start | # Homes |
|-------------|------------------------------|---------|
| 11.4 (QNRP) | In Process                   | 1       |
| 11.7        | In Process                   | 53      |
| 11.8        | In Process                   | 112     |
| 11.9        | In Process                   | 32      |
| 11.10       | In Process                   | 142     |
| 11.11       | Spring 2023                  | 48      |
| 11.12       | In Process                   | 52      |
| 12.1        | Summer 2023                  | 33      |
| 12.2        | Spring 2023                  | 35      |
| 12.3        | Summer 2023                  | 37      |
| 12.4 (QNRP) | Winter 2024                  | 3       |
| 12.5 (QNRP) | Spring 2024                  | 3       |
| 12.6        | Fall 2023                    | 62      |
| 12.7        | Fall 2023                    | 35      |
| 12.8        | Winter 2023                  | 12      |
| 12.9        | Spring 2024                  | 41      |
| 12.10       | Winter 2024                  | 39      |
| 12.11       | Spring 2024                  | 25      |
| 12.12       | Summer 2024                  | 32      |
| 13.01       | Summer 2024                  | 33      |
| 13.02       | Summer 2024                  | 38      |
|             |                              |         |