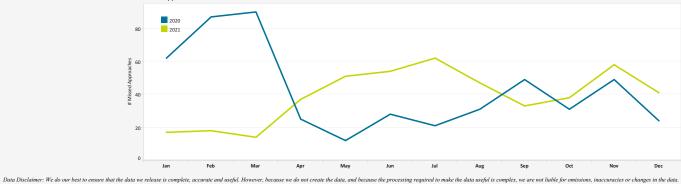

## MISSED APPROACH STATISTICS

Missed Approaches: A procedure to maintain safety, initiated by the pilot or Air Traffic Control (ATC) for a pilot to abandon the approach to landing.

|                                 | Oct |       | Nov |       | Dec |       |                                      |     |     | _   |
|---------------------------------|-----|-------|-----|-------|-----|-------|--------------------------------------|-----|-----|-----|
|                                 | Day | Night | Day | Night | Day | Night |                                      | Oct | Nov | Dec |
| een Noise Dot #1 - Noise Dot #2 | 0   | 0     | 2   | 2     | 1   | 0     | Between 265*-295* Heading (Standard) | 24  | 34  | 27  |
| een Noise Dot #2 - JETTI        | 13  | 2     | 10  | 2     | 15  | 0     | East of Airport                      | 6   | 18  | 9   |
| een JETTI - Noise Dot #3        | 9   | 0     | 13  | 3     | 9   | 1     | Left of 265*                         | 6   | 7   | 6   |
| een Noise Dot #3 - Noise Dot #4 | 4   | 2     | 5   | 1     | 5   | 1     | Right of 295"                        | 2   | 1   | 0   |
| een Noise Dot #4 - Noise Dot #5 | 0   | 0     | 0   | 1     | 1   | 0     |                                      |     |     |     |