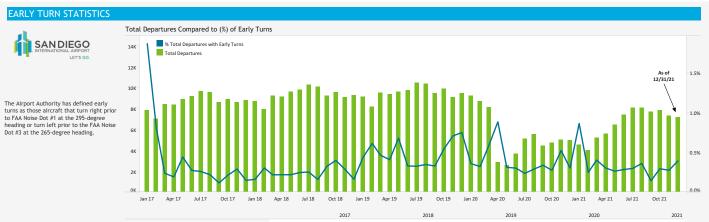

#### Program Boundary Maps

Early Turn Statistics

# EARLY TURN STATISTICS

| Total Early Turns                                 |       | 558   |       | 395                       | 741 | 321 |     | 329 |
|---------------------------------------------------|-------|-------|-------|---------------------------|-----|-----|-----|-----|
| Departure Statistics                              |       |       |       | Cause of Early Turns      |     |     |     |     |
|                                                   | Oct   | Nov   | Dec   |                           |     | Oct | Nov | Dec |
| Jets Turning Left                                 | 3,975 | 3,683 | 3,556 | Caused by ATC Vectors     |     | 24  | 22  | 18  |
| Between ZZ000 and Noise Dots                      | 378   | 359   | 422   | Caused by Pilot Deviation |     | 2   | 4   | 5   |
| Compliant with Nighttime departure Heading (290") | 311   | 233   | 270   | Caused by Weather         |     | 5   | 2   | 11  |
| Not Nighttime Compliant - Over La Jolla           | 10    | 15    | 22    |                           |     |     |     |     |
| Not Nighttime Compliant - Straight Out            | 8     | 3     | 4     |                           |     |     |     |     |
| Not Nighttime Compliant - East                    | 0     | 15    | 32    |                           |     |     |     |     |