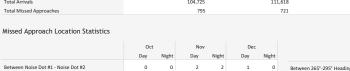

## MISSED APPROACH STATISTICS

Missed Approaches: A procedure to maintain safety, initiated by the pilot or Air Traffic Control (ATC) for a pilot to abandon the approach to landing.

|                                 | Oct |       | Nov |       | Dec |       |                                      |     |     | _   |
|---------------------------------|-----|-------|-----|-------|-----|-------|--------------------------------------|-----|-----|-----|
|                                 | Day | Night | Day | Night | Day | Night |                                      | Oct | Nov | Dec |
| een Noise Dot #1 - Noise Dot #2 | 0   | 0     | 2   | 2     | 1   | 0     | Between 265*-295* Heading (Standard) | 24  | 34  | 27  |
| een Noise Dot #2 - JETTI        | 13  | 2     | 10  | 2     | 15  | 0     | East of Airport                      | 6   | 18  | 9   |
| een JETTI - Noise Dot #3        | 9   | 0     | 13  | 3     | 9   | 1     | Left of 265*                         | 6   | 7   | 6   |
| een Noise Dot #3 - Noise Dot #4 | 4   | 2     | 5   | 1     | 5   | 1     | Right of 295"                        | 2   | 1   | 0   |
| een Noise Dot #4 - Noise Dot #5 | 0   | 0     | 0   | 1     | 1   | 0     |                                      |     |     |     |