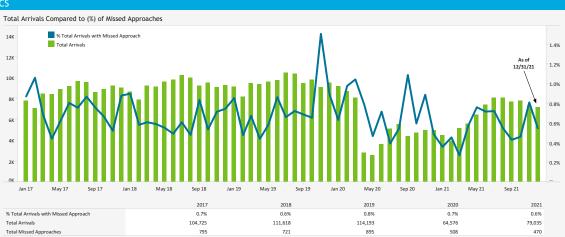

## MISSED APPROACH STATISTICS

Missed Approaches: A procedure to maintain safety, initiated by the pilot or Air Traffic Control (ATC) for a pilot to abandon the approach to landing.

|                                 | Oct |       | Nov |       | Dec |       |                                      |     |     | _   |
|---------------------------------|-----|-------|-----|-------|-----|-------|--------------------------------------|-----|-----|-----|
|                                 | Day | Night | Day | Night | Day | Night |                                      | Oct | Nov | Dec |
| een Noise Dot #1 - Noise Dot #2 | 0   | 0     | 2   | 2     | 1   | 0     | Between 265*-295* Heading (Standard) | 24  | 34  | 27  |
| een Noise Dot #2 - JETTI        | 13  | 2     | 10  | 2     | 15  | 0     | East of Airport                      | 6   | 18  | 9   |
| een JETTI - Noise Dot #3        | 9   | 0     | 13  | 3     | 9   | 1     | Left of 265*                         | 6   | 7   | 6   |
| een Noise Dot #3 - Noise Dot #4 | 4   | 2     | 5   | 1     | 5   | 1     | Right of 295"                        | 2   | 1   | 0   |
| een Noise Dot #4 - Noise Dot #5 | 0   | 0     | 0   | 1     | 1   | 0     |                                      |     |     |     |