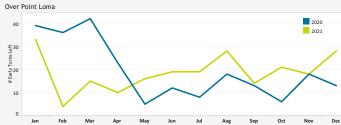

#### Program Boundary Maps

Early Turn Statistics

# EARLY TURN STATISTICS

| Total Early Turns                                 |       | 558   |       | 395                       | 741 | 321 |     | 329 |
|---------------------------------------------------|-------|-------|-------|---------------------------|-----|-----|-----|-----|
| Departure Statistics                              |       |       |       | Cause of Early Turns      |     |     |     |     |
|                                                   | Oct   | Nov   | Dec   |                           |     | Oct | Nov | Dec |
| Jets Turning Left                                 | 3,975 | 3,683 | 3,556 | Caused by ATC Vectors     |     | 24  | 22  | 18  |
| Between ZZ000 and Noise Dots                      | 378   | 359   | 422   | Caused by Pilot Deviation |     | 2   | 4   | 5   |
| Compliant with Nighttime departure Heading (290") | 311   | 233   | 270   | Caused by Weather         |     | 5   | 2   | 11  |
| Not Nighttime Compliant - Over La Jolla           | 10    | 15    | 22    |                           |     |     |     |     |
| Not Nighttime Compliant - Straight Out            | 8     | 3     | 4     |                           |     |     |     |     |
| Not Nighttime Compliant - East                    | 0     | 15    | 32    |                           |     |     |     |     |