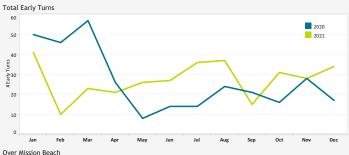

#### Program Boundary Maps

Early Turn Statistics

# EARLY TURN STATISTICS

| Total Early Turns                                 |       | 558   |       | 395                       | 741 | 321 |     | 329 |
|---------------------------------------------------|-------|-------|-------|---------------------------|-----|-----|-----|-----|
| Departure Statistics                              |       |       |       | Cause of Early Turns      |     |     |     |     |
|                                                   | Oct   | Nov   | Dec   |                           |     | Oct | Nov | Dec |
| Jets Turning Left                                 | 3,975 | 3,683 | 3,556 | Caused by ATC Vectors     |     | 24  | 22  | 18  |
| Between ZZ000 and Noise Dots                      | 378   | 359   | 422   | Caused by Pilot Deviation |     | 2   | 4   | 5   |
| Compliant with Nighttime departure Heading (290") | 311   | 233   | 270   | Caused by Weather         |     | 5   | 2   | 11  |
| Not Nighttime Compliant - Over La Jolla           | 10    | 15    | 22    |                           |     |     |     |     |
| Not Nighttime Compliant - Straight Out            | 8     | 3     | 4     |                           |     |     |     |     |
| Not Nighttime Compliant - East                    | 0     | 15    | 32    |                           |     |     |     |     |