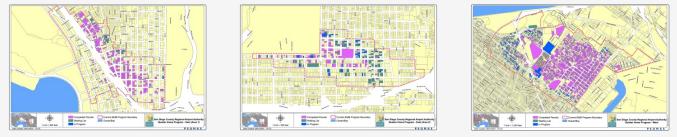

veness of Doors       | Significant Improvement | 82% |
|                              | Slight Improvement      | 13% |
|                              | No Improvement          | 4%  |
|                              | Not Installed           | 2%  |
| Effectiveness of Ventilation | Significant Improvement | 72% |
|                              | Slight Improvement      | 11% |
|                              | No Improvement          | 8%  |
|                              | Not Installed           | 9%  |
| Effectiveness of Windows     | Significant Improvement | 87% |
|                              | Slight Improvement      | 11% |
|                              | No Improvement          | 2%  |
|                              | Not Installed           | 0%  |

#### Program Boundary Maps



Early Turn Statistics

## CURFEW VIOLATIONS



Noise Curfew Violations: Any aircraft that departs after 11:30 p.m. and before 6:30 a.m. is subject to a penalty.

| (1101)               | ember-December 2021)  | )             |                | Annual Violations and      | Penalties Assessed (Year- | to-Date)                  |
|----------------------|-----------------------|---------------|----------------|----------------------------|---------------------------|---------------------------|
| Date, Time           | Airline               | Aircraft Type | Status         | Year                       | Total Violations          | Fines Assessed            |
| 11/3/2021, 11:37 PM  | N702SJ, LLC           | CRJ2          | Pending Review | 2016                       | 84