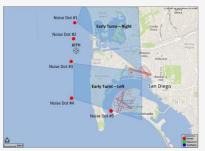

| 3,975 | 3,683 | 3,556 | Caused by ATC Vectors     |     | 24  | 22  | 18  |
| Between ZZ000 and Noise Dots                      | 378   | 359   | 422   | Caused by Pilot Deviation |     | 2   | 4   | 5   |
| Compliant with Nighttime departure Heading (290") | 311   | 233   | 270   | Caused by Weather         |     | 5   | 2   | 11  |
| Not Nighttime Compliant - Over La Jolla           | 10    | 15    | 22    |                           |     |     |     |     |
| Not Nighttime Compliant - Straight Out            | 8     | 3     | 4     |                           |     |     |     |     |
| Not Nighttime Compliant - East                    | 0     | 15    | 32    |                           |     |     |     |     |

Early Turn by Operator (December 2021)







Early Turns by Operator (December 2021)



| Airline            | Left Early Turns | Total Operator Departures | % Departures with Left Early Turns |
|--------------------|------------------|---------------------------|------------------------------------|
| Southwest Airlines | 9                | 3,810                     | 0.2%                               |
| General Aviation   | 9                | 1,849                     | 0.5%                               |
| American Airlines  | 4                | 1,295                     | 0.3%                               |
| United Airlines    | 2                | 1,376                     | 0.1%                               |
| jetBlue Airways    | 1                | 282                       | 0.4%                               |
|