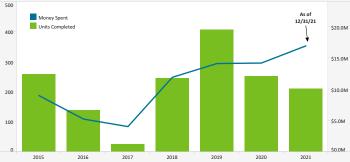

From 2001 - 2009, \$89.8 Million Was Spent To Complete 1,356 Homes

Satisfied

22%

76%

| Effectiveness                |                         |     |
|------------------------------|-------------------------|-----|
| Question1                    | Answer1                 |     |
| Effectiveness of Doors       | Significant Improvement | 82% |
|                              | Slight Improvement      | 13% |
|                              | No Improvement          | 4%  |
|                              | Not Installed           | 2%  |
| Effectiveness of Ventilation | Significant Improvement | 72% |
|                              | Slight Improvement      | 11% |
|                              | No Improvement          | 8%  |
|                              | Not Installed           | 9%  |
| Effectiveness of Windows     | Significant Improvement | 87% |
|                              | Slight Improvement      | 11% |
|                              | No Improvement          | 2%  |
|                              | Not Installed           | 0%  |