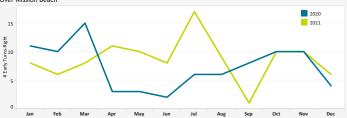

#### Program Boundary Maps

Early Turn Statistics

# EARLY TURN STATISTICS

| Total Early Turns                                 |       | 558   |       | 395                       | 741 | 321 |     | 329 |
|---------------------------------------------------|-------|-------|-------|---------------------------|-----|-----|-----|-----|
| Departure Statistics                              |       |       |       | Cause of Early Turns      |     |     |     |     |
|                                                   | Oct   | Nov   | Dec   |                           |     | Oct | Nov | Dec |
| Jets Turning Left                                 | 3,975 | 3,683 | 3,556 | Caused by ATC Vectors     |     | 24  | 22  | 18  |
| Between ZZ000 and Noise Dots                      | 378   | 359   | 422   | Caused by Pilot Deviation |     | 2   | 4   | 5   |
| Compliant with Nighttime departure Heading (290") | 311   | 233   | 270   | Caused by Weather         |     | 5   | 2   | 11  |
| Not Nighttime Compliant - Over La Jolla           | 10    | 15    | 22    |                           |     |     |     |     |
| Not Nighttime Compliant - Straight Out            | 8     | 3     | 4     |                           |     |     |     |     |
| Not Nighttime Compliant - East                    | 0     | 15    | 32    |                           |     |     |     |     |