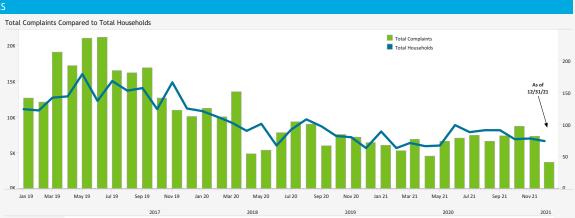

## NOISE COMPLAINT STATISTICS

The Authority reports all complaints.

Number of Complaints by Neighborhood

Total Complaints 75,312 131,295 185,771 97,893 77,116 Number of Households with 500+ Complaints per Month Disturbance Type Complaints by Contact Method Month Jan Mar Mar Apr Jul Jul Sep Oct Nov Dec Jan Har May Jul Jul Sep Oct Nov Dec Dev Dev Dev Jun Jul Jul Aug Sep Oct Nov Dec Dec Third Party Year 2019 WebTrak Too Loud 3,610 98.8% Арр Curfew Violation 15 0.4% Suspected Off Course 15 0.4% Phone 11 0.3% Overflight 100% Too Low 0.1% 0% 20% 40% 60% 80% 2 2020 2021