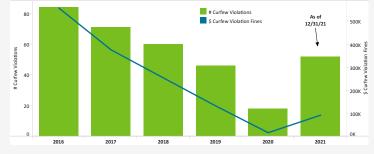

## CURFEW VIOLATIONS

Noise Curfew Violations: Any aircraft that departs after 11:30 p.m. and before 6:30 a.m. is subject to a penalty.

| (1101)               | ember-December 2021)  | )             |                | Annual Violations and      | Penalties Assessed (Year- | to-Date)                  |
|----------------------|-----------------------|---------------|----------------|----------------------------|---------------------------|---------------------------|
| Date, Time           | Airline               | Aircraft Type | Status         | Year                       | Total Violations          | Fines Assessed            |
| 11/3/2021, 11:37 PM  | N702SJ, LLC           | CRJ2          | Pending Review | 2016                       | 84                        | \$558,000                 |
| 11/8/2021, 12:57 AM  | Mandalay Resort Group | E190          | Pending Review | 2017                       | 71                        | \$376,000                 |
| 11/10/2021, 12:01 AM | jetBlue Airways       | A321          | Pending Review | 2018                       | 60                        | \$254,000                 |
| 11/18/2021, 11:30 PM | Elite Airways         | CRJ2          | Pending Review | 2019                       | 46                        | \$132,000                 |
| 12/2/2021, 12:52 AM  | Alaska Airlines       | B738          | Pending Review | 2020                       | 18                        | \$16,000                  |
| 12/15/2021, 11:37 PM | FedEx Express         | B763          | Pending Review | 2021                       | 52                        | \$92,000                  |
| 12/15/2021, 11:43 PM | Alaska Airlines       | B739          | Pending Review |                            |                           |                           |
| 12/16/2021, 11:38 PM | American Airlines     | A321          | Pending Review |                            |                           |                           |
| 12/16/2021, 11:40 PM | United Airlines       | B738          | Pending Review | Airline Category           |                           |                           |
| 12/17/2021, 11:37 PM | United Airlines       | B38M          | Pending Review | AIR G/A                    | GOV                       |                           |
| 12/22/2021, 12:57 AM | jetBlue Airways       | A321          | Pending Review | Violations by Airline Cate |                           | by Airline Category       |
| 12/24/2021, 12:58 AM | jetBlue Airways       | A320          | Pending Review | (2020 - Present)           | (2020 - Presen            |                           |
| 12/25/2021, 11:41 PM | jetBlue Airways       | A320          | Pending Review |                            |                           | 2,000                     |
| 12/25/2021, 12:25 AM | jetBlue Airways       | A320          | Pending Review | 12 1                       | 8,000                     |                           |
| 12/27/2021, 03:36 AM | Global Crossings      | A320          | Pending Review |                            |                           |                           |
| 12/27/2021, 11:41 PM | SkyWest Airlines      | E75L          | Pending Review |                            |                           |                           |
| 12/28/2021, 01:05 AM | jetBlue Airways       | A320          | Pending Review |                            | 54                        | 98,000                    |
| 12/28/2021, 01:07 AM | N602SJ, LLC           | CRJ2          | Pending Review |                            |                           |                           |
| 12/28/2021, 11:31 PM | jetBlue Airways       | A21N          | Pending Review | Airline Category           | # Curfew Violations       | \$ Curfew Violation Fines |
| 12/31/2021, 11:40 PM | jetBlue Airways       | A321          | Pending Review | AIR                        | 54                        | \$98,000                  |
| 12/31/2021, 11:51 PM | jetBlue Airways       | A320          | Pending Review | G/A<br>GOV                 | 12                        | \$8,000<br>\$2,000        |

## Curfew Violations and Penalties Assessed (by Year)