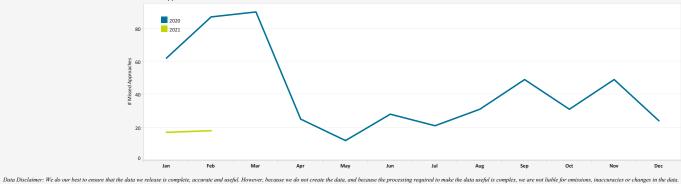

## MISSED APPROACH STATISTICS

Missed Approaches: A procedure to maintain safety, initiated by the pilot or Air Traffic Control (ATC) for a pilot to abandon the approach to landing.

| missed ripproden Ebedelon statistics |     |       |     |       |     |       |                                      |     |     |     |
|--------------------------------------|-----|-------|-----|-------|-----|-------|--------------------------------------|-----|-----|-----|
|                                      | Dec |       | Jan |       | Feb |       |                                      |     |     |     |
|                                      | Day | Night | Day | Night | Day | Night |                                      | Dec | Jan | Feb |
| Between Noise Dot #1 - Noise Dot #2  | 0   | 0     | 0   | 0     | 0   | 0     | Between 265*-295* Heading (Standard) | 13  | 8   | 16  |
| Between Noise Dot #2 - JETTI         | 10  | 0     | 3   | 1     | 9   | 1     | Left of 265°                         | 2   | 1   | 0   |
| Between JETTI - Noise Dot #3         | 3   | 0     | 4   | 0     | 5   | 1     | Right of 295"                        | 0   | 1   | 0   |
| Between Noise Dot #3 - Noise Dot #4  | 2   | 0     | 1   | 0     | 0   | 0     | East of Airport                      | 9   | 7   | 2   |
| Between Noise Dot #4 - Noise Dot #5  | 0   | 0     | 0   | 0     | 0   | 0     |                                      |     |     |     |