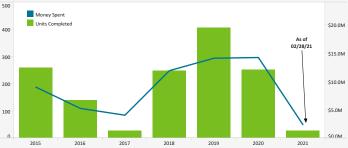

From 2001 – 2009, \$89.8 Million Was Spent To Complete 1,356 Homes

Overall Experience

| Excellent | Satisfied | Unsatisfied |  |
|-----------|-----------|-------------|--|
| 76%       | 22%       | 3%          |  |