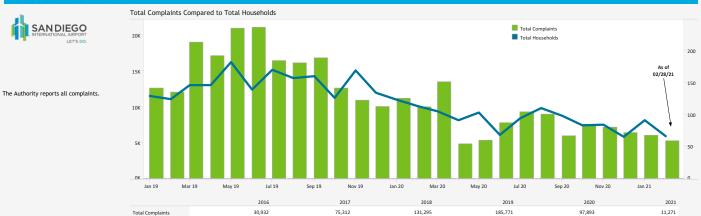

# NOISE COMPLAINT STATISTICS

**SAN DIEGO** 

Number of Households with 500+ Complaints per Month

Complaints by Contact Method (February 202

Disturburg ..... 

| umber | or mousem  | otas n | 101 500 | comptan | nes per n | lonen |    |    |    | comptaints  | s by c | ontact i | wernog | rebruar | y 2021 |
|-------|------------|--------|---------|---------|-----------|-------|----|----|----|-------------|--------|----------|--------|---------|--------|
| Year  | Month.     | _      |         |         |           |       |    |    |    | Third Party | ,      |          |        |         |        |
| 2019  | Jan        | -      |         |         |           |       |    |    |    |             |        |          |        |         |        |
|       | Feb        | -      |         |         |           |       |    |    |    | App         |        |          |        |         |        |
|       | Mar        |        |         |         |           |       |    |    |    |             |        |          |        |         |        |
|       | Apr        | -      |         |         |           |       |    |    |    | WebTrak     | c      |          |        |         |        |
|       | May<br>Jun |        |         |         |           |       |    |    |    |             |        |          |        |         |        |
|       | Jul        |        |         |         |           |       |    |    |    | Phone       | 2      |          |        |         |        |
|       | Aug        |        |         |         |           |       |    |    |    |             | 0%     | 20%      | 40%    | 60%     | 80%    |
|       | Sep        |        |         |         |           |       |    |    |    |             | 0,0    | 2070     | 4070   | 0070    | 0070   |
|       | Oct        |        |         |         |           |       |    |    |    |             |        |          |        |         |        |
|       | Nov        |        |         |         |           |       |    |    |    |             |        |          |        |         |        |
|       | Dec        |        |         |         |           |       |    |    |    |             |        |          |        |         |        |
| 2020  | Jan        |        |         |         |           |       |    |    |    |             |        |          |        |         |        |
|       | Feb        |        |         |         |           |       |    |    |    |             |        |          |        |         |        |
|       | Mar        |        |         |         |           |       |    |    |    |             |        |          |        |         |        |
|       | Apr        |        |         |         |           |       |    |    |    |             |        |          |        |         |        |
|       | May        |        |         |         |           |       |    |    |    |             |        |          |        |         |        |
|       | Jun        |        |         | _       |           |       |    |    |    |             |        |          |        |         |        |
|       | Jul        |        |         |         |           |       |    |    |    |             |        |          |        |         |        |
|       | Aug        |        |         |         |           |       |    |    |    |             |        |          |        |         |        |
|       | Sep        |        |         |         |           |       |    |    |    |             |        |          |        |         |        |
|       | Oct        |        | _       |         |           |       |    |    |    |             |        |          |        |         |        |
|       | Nov        |        |         |         |           |       |    |    |    |             |        |          |        |         |        |
| 2021  | Dec<br>Jan |        |         |         |           |       |    |    |    |             |        |          |        |         |        |
| 2021  | Feb        |        |         |         |           |       |    |    |    |             |        |          |        |         |        |
|       | reb        |        |         |         |           |       |    |    |    |             |        |          |        |         |        |
|       |            | 0      | 2       | 4       | 6         | 8     | 10 | 12 | 14 |             |        |          |        |         |        |