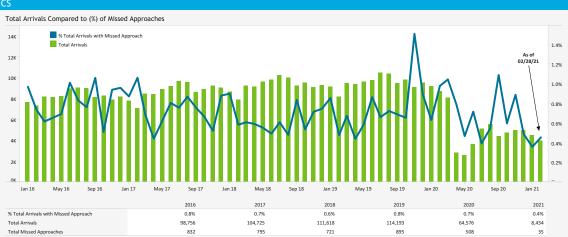

## MISSED APPROACH STATISTICS

Missed Approaches: A procedure to maintain safety, initiated by the pilot or Air Traffic Control (ATC) for a pilot to abandon the approach to landing.

| missed ripproden Ebedelon statistics |     |       |     |       |     |       |                                      |     |     |     |
|--------------------------------------|-----|-------|-----|-------|-----|-------|--------------------------------------|-----|-----|-----|
|                                      | Dec |       | Jan |       | Feb |       |                                      |     |     |     |
|                                      | Day | Night | Day | Night | Day | Night |                                      | Dec | Jan | Feb |
| Between Noise Dot #1 - Noise Dot #2  | 0   | 0     | 0   | 0     | 0   | 0     | Between 265*-295* Heading (Standard) | 13  | 8   | 16  |
| Between Noise Dot #2 - JETTI         | 10  | 0     | 3   | 1     | 9   | 1     | Left of 265°                         | 2   | 1   | 0   |
| Between JETTI - Noise Dot #3         | 3   | 0     | 4   | 0     | 5   | 1     | Right of 295"                        | 0   | 1   | 0   |
| Between Noise Dot #3 - Noise Dot #4  | 2   | 0     | 1   | 0     | 0   | 0     | East of Airport                      | 9   | 7   | 2   |
| Between Noise Dot #4 - Noise Dot #5  | 0   | 0     | 0   | 0     | 0   | 0     |                                      |     |     |     |

2020

2021

Nov

Dec

0.5%

Oct

1,176