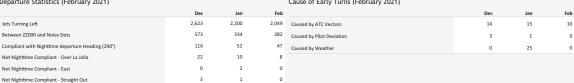

## MISSED APPROACH STATISTICS

Missed Approaches: A procedure to maintain safety, initiated by the pilot or Air Traffic Control (ATC) for a pilot to abandon the approach to landing.

| missed ripproden Ebedelon statistics |     |       |     |       |     |       |                                      |     |     |     |
|--------------------------------------|-----|-------|-----|-------|-----|-------|--------------------------------------|-----|-----|-----|
|                                      | Dec |       | Jan |       | Feb |       |                                      |     |     |     |
|                                      | Day | Night | Day | Night | Day | Night |                                      | Dec | Jan | Feb |
| Between Noise Dot #1 - Noise Dot #2  | 0   | 0     | 0   | 0     | 0   | 0     | Between 265*-295* Heading (Standard) | 13  | 8   | 16  |
| Between Noise Dot #2 - JETTI         | 10  | 0     | 3   | 1     | 9   | 1     | Left of 265°                         | 2   | 1   | 0   |
| Between JETTI - Noise Dot #3         | 3   | 0     | 4   | 0     | 5   | 1     | Right of 295"                        | 0   | 1   | 0   |
| Between Noise Dot #3 - Noise Dot #4  | 2   | 0     | 1   | 0     | 0   | 0     | East of Airport                      | 9   | 7   | 2   |
| Between Noise Dot #4 - Noise Dot #5  | 0   | 0     | 0   | 0     | 0   | 0     |                                      |     |     |     |