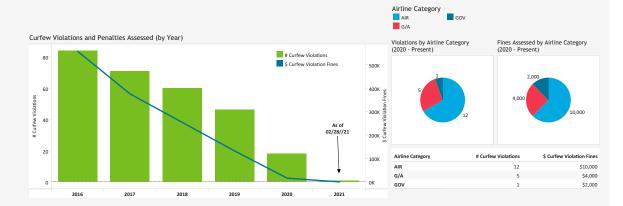

| Quieter Home Program                                                       | Curfew Violation Review                    | Missed Approach Statistics | Early Turn Statistics | Noise Complaints S            | Statistics     |
|----------------------------------------------------------------------------|--------------------------------------------|----------------------------|-----------------------|-------------------------------|----------------|
| CURFEW VIOLATIONS                                                          |                                            |                            |                       |                               |                |
|                                                                            | Curfew Violations (None for February 2021) |                            | Annual Violations     | and Penalties Assessed (Year- | to-Date)       |
| SAN DIEGO                                                                  |                                            |                            | Year                  | Total Violations              | Fines Assessed |
| LET'S GO.                                                                  |                                            |                            | 2016                  | 84                            | \$558,000      |
|                                                                            |                                            |                            | 2017                  | 71                            | \$376,000      |
|                                                                            |                                            |                            | 2018                  | 60                            | \$254,000      |
| Noise Curfew Violations: Any aircraft<br>that departs after 11:30 p.m. and |                                            |                            | 2019                  | 46                            | \$132,000      |
| before 6:30 a.m. is subject to a penalty.                                  |                                            |                            | 2020                  | 18                            | \$16,000       |
| penacy                                                                     |                                            |                            | 2021                  | 1                             | SO             |
|                                                                            |                                            |                            | 2021                  | 1                             |                |