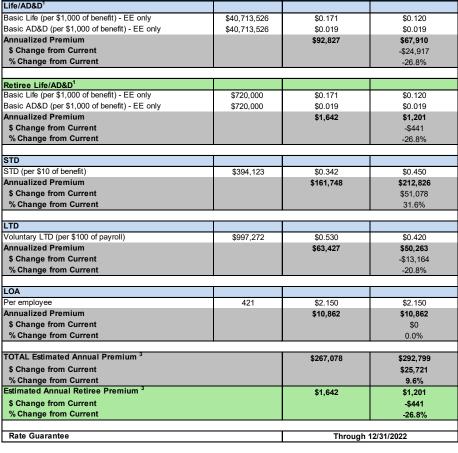

#### **Ancillary Lines**

A decrease of 26.8% for Basic Life and Accidental Death & Dismemberment (AD&D). An increase of 31.6% or \$51,078 for Short-Term Disability. Thus, resulting in an overall increase of 10.05% for both plans in the 2021 plan year.

#### **Active and Budgeted only**

| Description                                          | Current         | Re | commended<br>Renewal | % Change | Sudgeted<br>Costs<br>CY 2021 | Re | Difference<br>Between<br>commended<br>nd Budgeted | % Difference Between Recommended and Budgeted |
|------------------------------------------------------|-----------------|----|----------------------|----------|------------------------------|----|---------------------------------------------------|-----------------------------------------------|
| Medical<br>(Includes HSA Fund of \$1500/\$3000) 1, 2 | \$<br>4,658,002 | \$ | 4,036,862            | -13.3%   | \$<br>5,306,458              | \$ | (1,269,596)                                       | -23.9%                                        |
| Dental <sup>1</sup>                                  | \$<br>328,427   | \$ | 245,638              | -25.2%   | \$<br>348,311                | \$ | (102,673)                                         | -29.5%                                        |
| Basic Life/AD&D                                      | \$<br>92,827    | \$ | 67,910               | -26.8%   | \$<br>92,512                 | \$ | (24,602)                                          | -26.6%                                        |
| Short Term Disability                                | \$<br>161,748   | \$ | 212,826              | 31.6%    | \$<br>164,236                | \$ | 48,590                                            | 29.6%                                         |
| Leave of Absence Admin. Fee                          | \$<br>10,862    | \$ | 10,862               | 0.0%     | \$<br>10,800                 | \$ | 62                                                | 0.6%                                          |
| Health Advocate                                      | \$<br>17,682    | \$ | 17,682               | 0.0%     | \$<br>17,935                 | \$ | (253)                                             | -1.4%                                         |
| Employee Credits 1,3 (See note below)                | \$<br>110,130   | \$ | 110,130              | 0.0%     | \$<br>110,130                | \$ | -                                                 | 0.0%                                          |
| TOTAL                                                | \$<br>5,379,678 | \$ | 4,701,910            | -33.8%   | \$<br>6,050,382              | \$ | (1,348,472)                                       | -22.3%                                        |