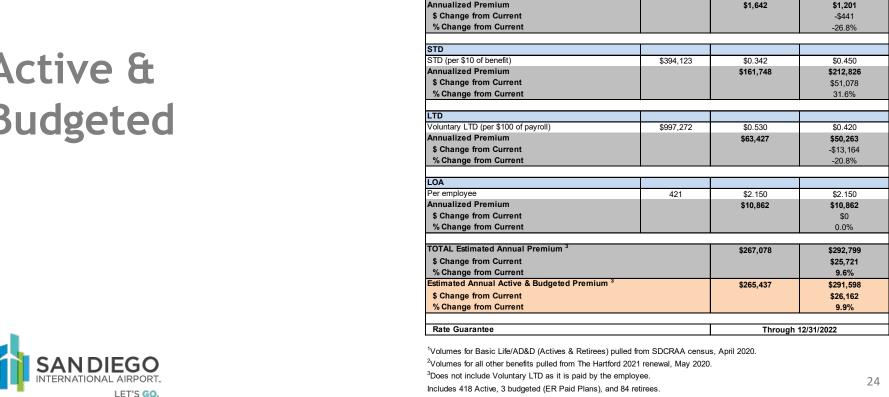

#### **Ancillary Lines**

A decrease of 26.8% for Basic Life and Accidental Death & Dismemberment (AD&D). An increase of 31.6% or \$51,078 for Short-Term Disability. Thus, resulting in an overall increase of 10.05% for both plans in the 2021 plan year.

#### **Active and Budgeted only**

| Description                                          | Current         | Re | commended<br>Renewal | % Change | Sudgeted<br>Costs<br>CY 2021 | Re | Difference<br>Between<br>commended<br>nd Budgeted | % Difference Between Recommended and Budgeted |
|------------------------------------------------------|-----------------|----|----------------------|----------|------------------------------|----|---------------------------------------------------|-----------------------------------------------|
| Medical<br>(Includes HSA Fund of \$1500/\$3000) 1, 2 | \$<br>4,658,002 | \$ | 4,036,862            | -13.3%   | \$<br>5,306,458              | \$ | (1,269,596)                                       | -23.9%                                        |
| Dental <sup>1</sup>                                  | \$<br>328,427   | \$ | 245,638              | -25.2%   | \$<br>348,311                | \$ | (102,673)                                         | -29.5%                                        |
| Basic Life/AD&D                                      | \$<br>92,827    | \$ | 67,910               | -26.8%   | \$<br>92,512                 | \$ | (24,602)                                          | -26.6%                                        |
| Short Term Disability                                | \$<br>161,748   | \$ | 212,826              | 31.6%    | \$<br>164,236                | \$ | 48,590                                            | 29.6%                                         |
| Leave of Absence Admin. Fee                          | \$<br>10,862    | \$ | 10,862               | 0.0%     | \$<br>10,800                 | \$ | 62                                                | 0.6%                                          |
| Health Advocate                                      | \$<br>17,682    | \$ | 17,682               | 0.0%     | \$<br>17,935                 | \$ | (253)                                             | -1.4%                                         |
| Employee Credits 1,3 (See note below)                | \$<br>110,130   | \$ | 110,130              | 0.0%     | \$<br>110,130                | \$ | -                                                 | 0.0%                                          |
| TOTAL                                                | \$<br>5,379,678 | \$ | 4,701,910            | -33.8%   | \$<br>6,050,382              | \$ | (1,348,472)                                       | -22.3%                                        |