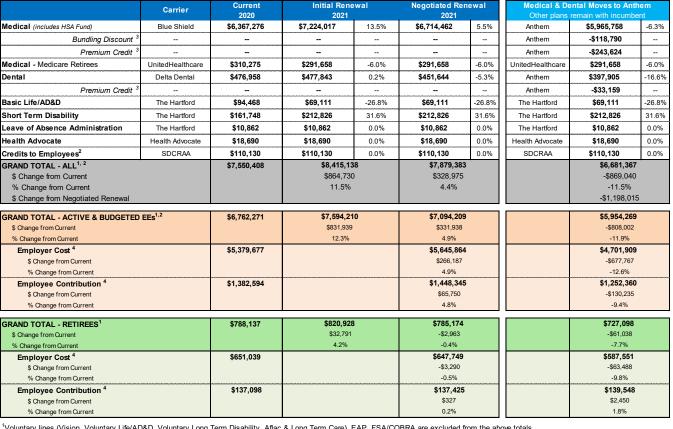

#### Background/Justification:

The San Diego County Regional Airport Authority ("Authority") provides a comprehensive health and welfare benefits program designed to attract and retain the talent necessary to execute its business strategy successfully and to meet its obligations to eligible First-Generation retirees. For the calendar year 2021, staff is recommending a change in medical and dental providers from Blue Shield and Delta Dental to Anthem Blue Cross for both medical and dental. This recommendation maintains the Authority's ability to attract and retain top talent by balancing flexible options to meet individual employee needs while demonstrating fiscal prudence and incentivizing enrollment in more efficient plans.

Through negotiations, the Authority's Broker of Record, Hub International Insurance Services, Inc (Hub) was able to achieve a negotiated renewal resulting in a total estimated Authority cost \$4,701,909, which represents a decrease of 12.6%, with an anticipated savings of \$677,767 over the 2020 program. This also represents anticipated savings to the Authority of \$943,954 over the Blue Shield negotiated rate for the calendar year 2021 with an overall anticipated saving to the Authority and Employees of \$1,198,015. This also represents a decrease of 22.3%, with an anticipated savings of \$1,348,472below budget.

#### Medical

The renewal evaluation process with Blue Shield of CA is made up of enrolled demographics, claim experience and medical trends. The Authority's demographic factors have remained consistent, but a change in other contributing factors includes thirteen (13) large claims of over \$50k each (4 HMO and 9 PPO).

#### Page 2 of 5

The initial 2021 renewal proposal from our current medical provider, Blue Shield of CA, was an increase of 13.5% in premiums over the 2020 plan year. Through negotiations, Hub was able to achieve a renegotiated renewal increase of 5.5% with minimal decrements to the current plan designs.

However, Anthem Blue Cross provided the most advantageous quote at a decrease of 6.3%. This option includes a medical premium bundling discount of 2% if the Authority moves both the medical and dental plans to Anthem. Additionally, a \$35,000 wellness credit, \$10,000 communications credit, a rate cap of 9.5% to 2022, and ½ month premium credit of an estimated \$243,624 are included. While this option does impact the network coverage for a few enrolled members, it offers significant savings for the Authority and its enrolled employees/pre-Medicare retirees.

#### Dental

Hub requested competitive bids from five potential alternative providers: Anthem, Cigna, Guardian, MetLife, and United Concordia. Based on our population, plan design, and experience rating, all five carriers provided competitive quotes. However, Anthem Blue Cross provided the most advantageous quote, which includes a decrease in total dental premiums of 16.6%. Additionally, a \$7,000 communication credit, a two year rate guarantee, and a ½ month premium credit, estimated at \$33,159, is included. While this option does impact the Dental HMO network coverage for a few enrolled members, it offers a savings to both employees, 1st Generation retirees and the Authority.

#### **Ancillary Lines**

A decrease of 26.8% for Basic Life and Accidental Death & Dismemberment (AD&D). An increase of 31.6% or \$51,078 for Short-Term Disability. Thus, resulting in an overall increase of 10.05% for both plans in the 2021 plan year.