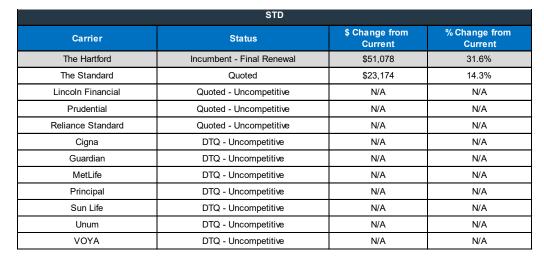

#### **Ancillary Lines**

A decrease of 26.8% for Basic Life and Accidental Death & Dismemberment (AD&D). An increase of 31.6% or \$51,078 for Short-Term Disability. Thus, resulting in an overall increase of 10.05% for both plans in the 2021 plan year.