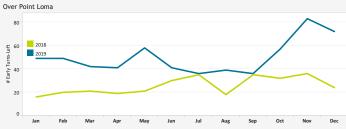

Cause of Early Turns (Dec 2019) Oct Dec # Caused by ATC Vectors 63 76 82 # Caused by Pilot Deviation 16 # Caused by Weather

Total Departures Compared to (%) of Early Turns

Over Mission Beach 2019 15 # Early Turns-Right Feb Mar Oct Dec Early Turn by Operator (Dec 2019)

Early Turns by Operator (Dec 2019)

| Airline            | Early Turns Over Point Loma | Total Operator Departures | % Departures with Early Turns<br>Over Point Loma |
|--------------------|-----------------------------|---------------------------|--------------------------------------------------|
| Southwest Airlines | 25                          | 6,753                     | 0.4%                                             |
| American Airlines  | 11                          | 1,538                     | 0.7%                                             |
| United Airlines    | 10                          | 1,672                     | 0.6%                                             |
| Delta Air Lines    | 9                           | 1,549                     | 0.6%                                             |
| General Aviation   | 5                           | 1,349                     | 0.4%                                             |
| Alaska Airlines    | 4                           | 1,622                     | 0.2%                                             |
| SkyWest Airlines   | 2                           | 1,435                     | 0.1%                                             |
| jetBlue Airways    | 1                           | 348                       | 0.3%                                             |
| UPS Airlines       | 1                           | 112                       | 0.9%                                             |
| Horizon Air        | 1                           | 349                       | 0.3%                                             |
| Frontier Airlines  | 1                           | 290                       | 0.3%                                             |
| FedEx Express      | 1                           | 240                       | 0.4%                                             |
| Compass Airlines   | 1                           | 602                       | 0.2%                                             |