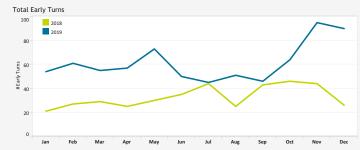

## EARLY TURN STATISTICS

The Airport Authority has defined early turns as those aircraft that turn right prior to FAA Noise Dot #1 at the 295-degree heading or turn left prior to the FAA Noise Dot #3 at the 265-degree heading.

In the month of December, there were 12 days of inclement weather, requiring FAA Air Traffic Control to modify normal departure and arrival procedures, which resulted in Missed Approaches and Early Turns.