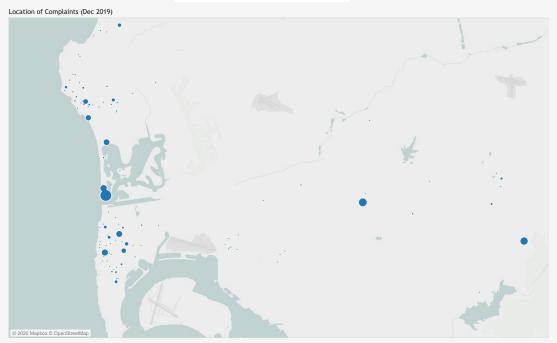

### The Authority reports all complaints.

Number of Complaints by Neighborhood (Dec 2019)

| Neighborhood          | Complaints | Households |
|-----------------------|------------|------------|
| Grand Total           | 10,025     | 138        |
| Mission Beach         | 2,864      | 14         |
| Bird Rock             | 1,033      | 10         |
| El Cerrito            | 1,025      | 2          |
| Point Loma Heights    | 958        | 9          |
| Spring Valley         | 880        | 2          |
| Sunset Cliffs         | 634        | 9          |
| Pacific Beach         | 601        | 10         |
| Roseville-Fleet Ridge | 483        | 4          |
| La Jolla Heights      | 244        | 3          |
| La Jolla Alta         | 184        | 2          |
| Ocean Beach           | 180        | 11         |
| The Muirlands         | 163        | 8          |
| La Playa              | 158        | 4          |
| Casa De Oro-Mt. Helix | 141        | 4          |
| Lower Hermosa         | 107        | 2          |
| Wooded Area           | 94         | 7          |
| Jpper Hermosa         | 56         | 4          |
| Del Mar Heights       | 47         | 2          |
| Beach Barber Tract    | 36         | 3          |
| La Mesa               | 33         | 2          |
| Loma Portal           | 31         | 3          |
| La Jolla Shores       | 28         | 2          |
| Banker's Hill         | 13         | 8          |
| La Jolla Village      | 8          | 2          |
| University Heights    | 5          | 1          |
| La Jolla Mesa         | 5          | 2          |
| South Park            | 4          | 2          |
| Bay Ho                | 3          | 1          |
| Allied Gardens        | 3          | 1          |
| Normal Heights        | 2          | 2          |
| Eastlake Greens       | 1          | 1          |
| Burlingame            | 1          | 1          |