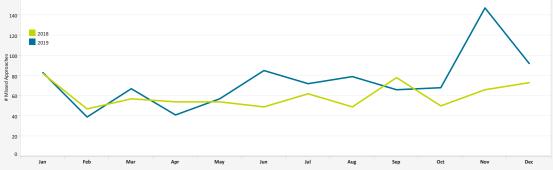

## EARLY TURN STATISTICS

The Airport Authority has defined early turns as those aircraft that turn right prior to FAA Noise Dot #1 at the 295-degree heading or turn left prior to the FAA Noise Dot #3 at the 265-degree heading.

In the month of December, there were 12 days of inclement weather, requiring FAA Air Traffic Control to modify normal departure and arrival procedures, which resulted in Missed Approaches and Early Turns.

Cause of Early Turns (Dec 2019) Oct Dec # Caused by ATC Vectors 63 76 82 # Caused by Pilot Deviation 16 # Caused by Weather

Total Departures Compared to (%) of Early Turns

Over Mission Beach 2019 15 # Early Turns-Right Feb Mar Oct Dec Early Turn by Operator (Dec 2019)