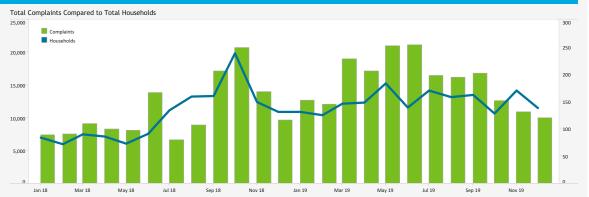

## NOISE COMPLAINT STATISTICS

### The Authority reports all complaints.

Number of Complaints by Neighborhood (Dec 2019)

| Neighborhood          | Complaints | Households |
|-----------------------|------------|------------|
| Grand Total           | 10,025     | 138        |
| Mission Beach         | 2,864      | 14         |
| Bird Rock             | 1,033      | 10         |
| El Cerrito            | 1,025      | 2          |
| Point Loma Heights    | 958        | 9          |
| Spring Valley         | 880        | 2          |
| Sunset Cliffs         | 634        | 9          |
| Pacific Beach         | 601        | 10         |
| Roseville-Fleet Ridge | 483        | 4          |
| La Jolla Heights      | 244        | 3          |
| La Jolla Alta         | 184        | 2          |
| Ocean Beach           | 180        | 11         |
| The Muirlands         | 163        | 8          |
| La Playa              | 158        | 4          |
| Casa De Oro-Mt. Helix | 141        | 4          |
| Lower Hermosa         | 107        | 2          |
| Wooded Area           | 94         | 7          |
| Jpper Hermosa         | 56         | 4          |
| Del Mar Heights       | 47         | 2          |
| Beach Barber Tract    | 36         | 3          |
| La Mesa               | 33         | 2          |
| Loma Portal           | 31         | 3          |
| La Jolla Shores       | 28         | 2          |
| Banker's Hill         | 13         | 8          |
| La Jolla Village      | 8          | 2          |
| University Heights    | 5          | 1          |
| La Jolla Mesa         | 5          | 2          |
| South Park            | 4          | 2          |
| Bay Ho                | 3          | 1          |
| Allied Gardens        | 3          | 1          |
| Normal Heights        | 2          | 2          |
| Eastlake Greens       | 1          | 1          |
| Burlingame            | 1          | 1          |