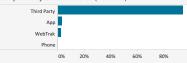

### Number of Households with 500+ Complaints per Month Disturbance Type (Dec 2019)

9,671

194

119

22

17

1.9% 1.2%

0.2%