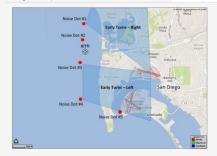

### Missed Approach Location Statistics

|                                     | Oct |       | Nov | .     | Dec |       |                                      |     |     |     |
|-------------------------------------|-----|-------|-----|-------|-----|-------|--------------------------------------|-----|-----|-----|
|                                     | Day | Night | Day | Night | Day | Night |                                      | Oct | Nov | Dec |
| Between Noise Dot #1 - Noise Dot #2 | 0   | 0     | 2   | 0     | 3   | 0     | Between 265*-295* Heading (Standard) | 52  | 95  | 61  |
| Between Noise Dot #2 - JETTI        | 36  | 6     | 40  | 12    | 34  | 5     | East of Airport                      | 4   | 22  | 13  |
| Between JETTI - Noise Dot #3        | 8   | 2     | 33  | 8     | 13  | 6     | Left of 265*                         | 9   | 26  | 11  |
| Between Noise Dot #3 - Noise Dot #4 | 7   | 0     | 17  | 1     | 8   | 0     | Right of 295"                        | 2   | 5   | 7   |
| Between Noise Dot #4 - Noise Dot #5 | 1   | 0     | 5   | 1     | 0   | 2     |                                      |     |     |     |

## EARLY TURN STATISTICS

The Airport Authority has defined early turns as those aircraft that turn right prior to FAA Noise Dot #1 at the 295-degree heading or turn left prior to the FAA Noise Dot #3 at the 265-degree heading.