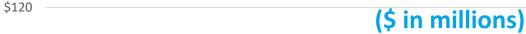

### Results

- 2019 Bonds were over nine times subscribed
- Obtained attractive rates for the transaction resulting in a net present value savings of \$28.3 million vs. the feasibility consultant's forecast
- Annual debt service\* savings of \$1.4 million for the 2019 new money compared to consultants report
- The All-in True Interest Cost for the New Money transaction was 3.35%
- 2020 Forward Delivery Bonds were over three times subscribed
- Annual debt service savings\* of \$3.0 million for the refunded bonds compared to consultants report and \$8.6 million per year compared to the 2010 bonds
- Refunding generated over \$100 million PV Debt service savings (19.8% of Par)

### **Debt Service Comparison**