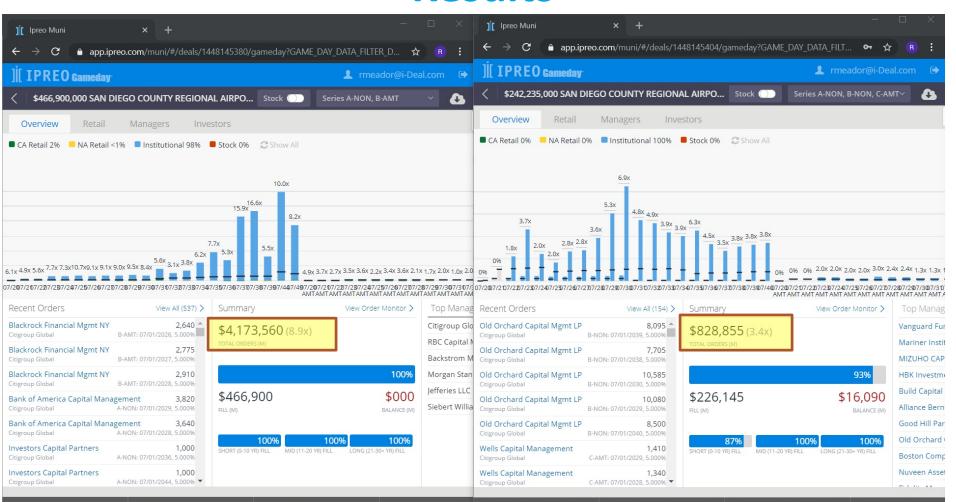

### Results

### Results

- 2019 Bonds were over nine times subscribed
- Obtained attractive rates for the transaction resulting in a net present value savings of \$28.3 million vs. the feasibility consultant's forecast
- Annual debt service\* savings of \$1.4 million for the 2019 new money compared to consultants report
- The All-in True Interest Cost for the New Money transaction was 3.35%
- 2020 Forward Delivery Bonds were over three times subscribed
- Annual debt service savings\* of \$3.0 million for the refunded bonds compared to consultants report and \$8.6 million per year compared to the 2010 bonds
- Refunding generated over \$100 million PV Debt service savings (19.8% of Par)