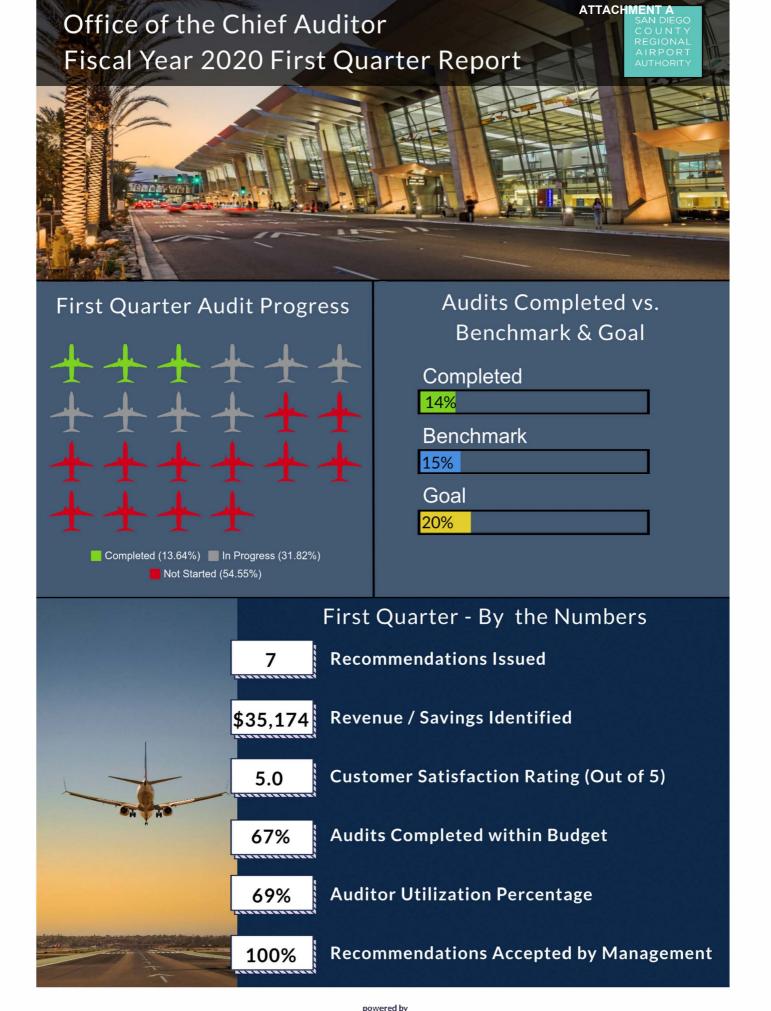

### 10. FISCAL YEAR 2020 FIRST QUARTER REPORT FROM THE OFFICE OF THE CHIEF AUDITOR:

RECOMMENDATION: The Audit Committee recommends that the Board accept the report

(Audit: Lee Parravano, Chief Auditor)