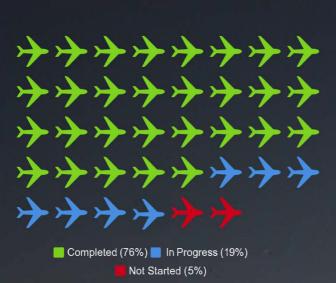

### 9. REVISION TO THE FISCAL YEAR 2020 AUDIT PLAN OF THE OFFICE OF THE CHIEF AUDITOR:

RECOMMENDATION: The Audit Committee recommends that the Board adopt Resolution No. 2019-0109, approving the revision to the Fiscal Year 2020 Audit Plan of the Office of the Chief Auditor.

(Audit: Lee Parravano, Chief Auditor)

Board Agenda Thursday, December 5, 2019 Page 5 of 8

### 10. FISCAL YEAR 2020 FIRST QUARTER REPORT FROM THE OFFICE OF THE CHIEF AUDITOR:

RECOMMENDATION: The Audit Committee recommends that the Board accept the report

(Audit: Lee Parravano, Chief Auditor)