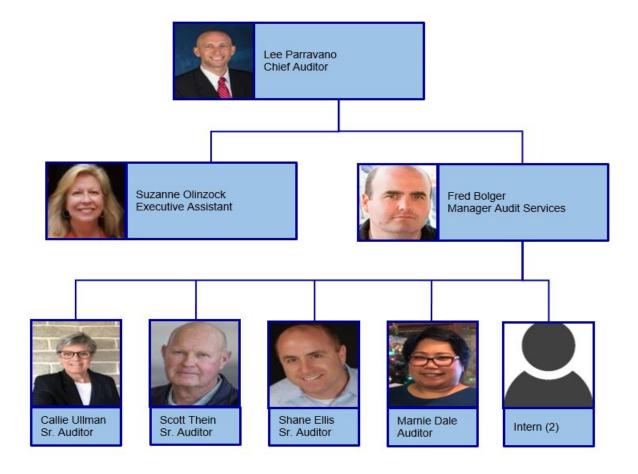

### 7. FISCAL YEAR 2019 ANNUAL REPORT FROM THE AUDIT COMMITTEE:

RECOMMENDATION: The Audit Committee recommends that the Board accept the report.

(Audit: Lee Parravano, Chief Auditor)

### 8. FISCAL YEAR 2019 ANNUAL REPORT FROM THE OFFICE OF THE CHIEF AUDITOR:

RECOMMENDATION: The Audit Committee recommends that the Board accept the report.

(Audit: Lee Parravano, Chief Auditor)

### 9. REVISION TO THE FISCAL YEAR 2020 AUDIT PLAN OF THE OFFICE OF THE CHIEF AUDITOR:

RECOMMENDATION: The Audit Committee recommends that the Board adopt Resolution No. 2019-0109, approving the revision to the Fiscal Year 2020 Audit Plan of the Office of the Chief Auditor.