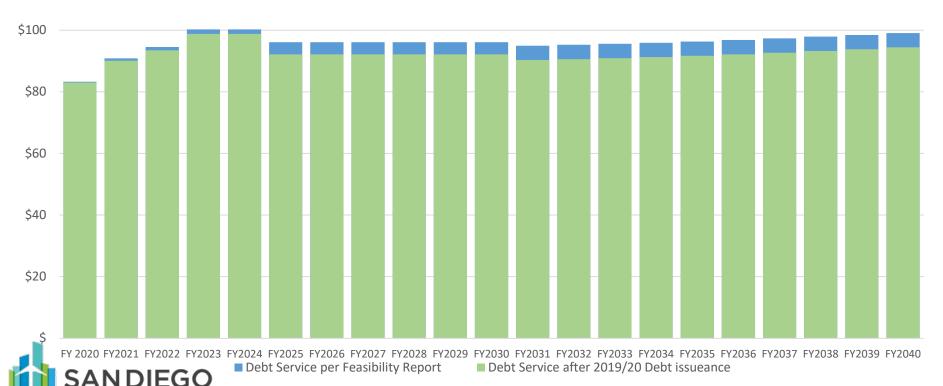

### Results

- 2019 Bonds were over nine times subscribed
- Obtained attractive rates for the transaction resulting in a net present value savings of \$28.3 million vs. the feasibility consultant's forecast
- Annual debt service\* savings of \$1.4 million for the 2019 new money compared to consultants report
- The All-in True Interest Cost for the New Money transaction was 3.35%
- 2020 Forward Delivery Bonds were over three times subscribed
- Annual debt service savings\* of \$3.0 million for the refunded bonds compared to consultants report and \$8.6 million per year compared to the 2010 bonds
- Refunding generated over \$100 million PV Debt service savings (19.8% of Par)