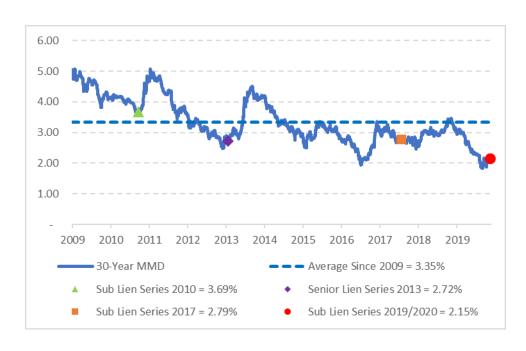

### 30 Year MMD Index

Preparation of Bond Documents, Feasibility Report and **Preliminary Official Statement (POS)** 

he California Government Code ar ent Code §54402(b), which shall n uant to the Act: and

### Results

- 2019 Bonds were over nine times subscribed
- Obtained attractive rates for the transaction resulting in a net present value savings of \$28.3 million vs. the feasibility consultant's forecast
- Annual debt service\* savings of \$1.4 million for the 2019 new money compared to consultants report
- The All-in True Interest Cost for the New Money transaction was 3.35%
- 2020 Forward Delivery Bonds were over three times subscribed
- Annual debt service savings\* of \$3.0 million for the refunded bonds compared to consultants report and \$8.6 million per year compared to the 2010 bonds
- Refunding generated over \$100 million PV Debt service savings (19.8% of Par)

## **Authority GARB Deal Summaries**

| Deal             | Par (000's) | All-in True Interest<br>Cost |
|------------------|-------------|------------------------------|
| 2010 Subordinate | \$572,565   | 4.38%                        |
| 2013 Senior      | \$379,585   | 3.92%                        |
| 2017 Subordinate | \$291,210   | 3.74%                        |