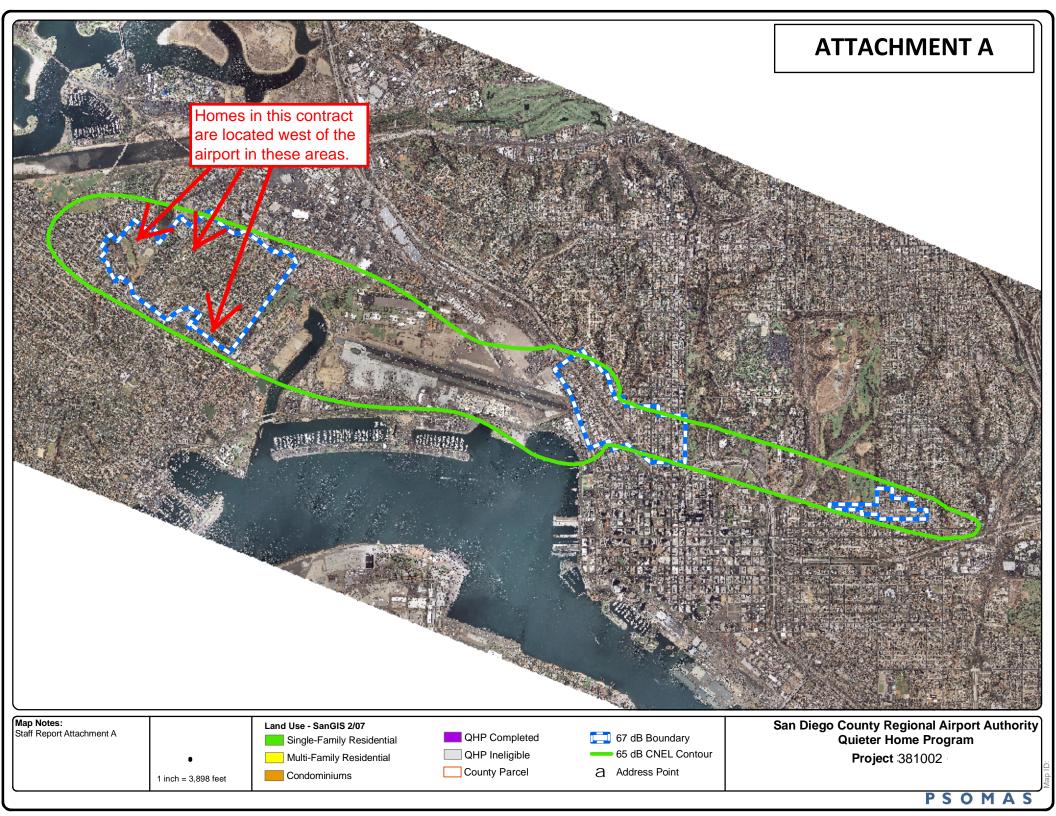

### CONTRACTS AND AGREEMENTS AND/OR AMENDMENTS TO CONTRACTS AND AGREEMENTS EXCEEDING \$1 MILLION

7. AWARD A CONTRACT TO S&L SPECIALTY CONSTRUCTION, INC. FOR QUIETER HOME PROGRAM PHASE 10, GROUP 2, PROJECT NO. 381002 SIXTY-THREE (63) NON-HISTORIC SINGLE-FAMILY AND MULTI-FAMILY UNITS ON THIRTY-THREE (33) RESIDENTIAL PROPERTIES LOCATED WEST OF THE AIRPORT:

The Board is requested to award a contract.

RECOMMENDATION: Adopt Resolution No. 2019-0064, awarding a contract to S&L Specialty Construction, Inc. in the amount of \$1,622,771 for Phase 10, Group 2, Project No. 381002, of the San Diego County Regional Airport Authority's Quieter Home Program.

(Airport Planning & Environmental: Brendan Reed, Director)

8. APPROVE AND AUTHORIZE THE PRESIDENT/CEO TO NEGOTIATE AND EXECUTE AN ON-CALL ENVIRONMENTAL CONSULTING SERVICES AGREEMENT TO PROVIDE TECHNICAL SERVICES ASSOCIATED WITH THE AIRPORT AUTHORITY'S ENVIRONMENTAL SUSTAINABILITY PROJECTS AT SAN DIEGO INTERNATIONAL AIRPORT: