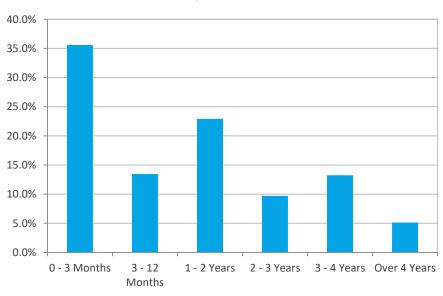

#### 7. ACCEPT THE AUTHORITY'S INVESTMENT REPORT AS OF JULY 31, 2018:

The Board is requested to accept the report.

RECOMMENDATION: Accept the report.

(Business and Financial Management: Geoff Bryant, Manager, Airport Finance)