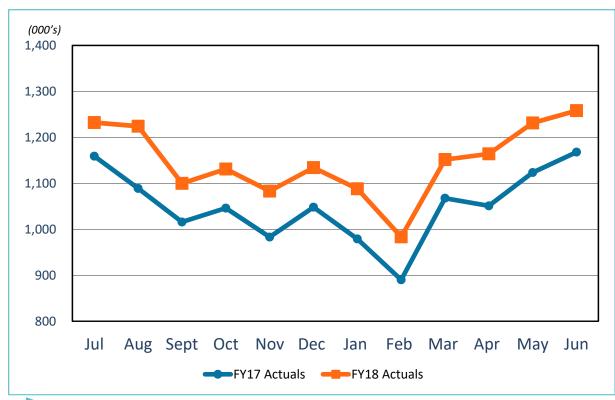

#### 6. ACCEPT THE UNAUDITED FINANCIAL STATEMENTS FOR THE TWELVE **MONTHS ENDED JUNE 30, 2018:**

The Board is requested to accept the report.

RECOMMENDATION: Accept the report.

(Finance and Asset Management: Kathy Kiefer, Senior Director)