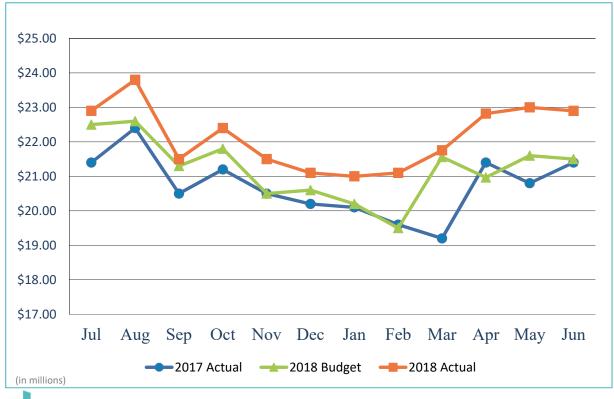

#### 6. ACCEPT THE UNAUDITED FINANCIAL STATEMENTS FOR THE TWELVE **MONTHS ENDED JUNE 30, 2018:**

The Board is requested to accept the report.

RECOMMENDATION: Accept the report.

(Finance and Asset Management: Kathy Kiefer, Senior Director)