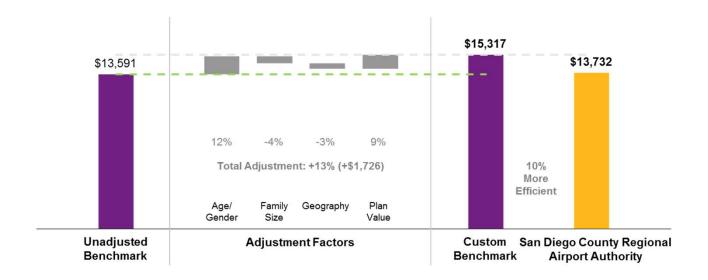

## 18. RENEWAL OF THE HEALTH AND WELFARE BENEFITS PROGRAM FOR 2019:

The Board is requested to approve the program.

RECOMMENDATION: Adopt Resolution No. 2018-0103, approving the renewal of the Health and Welfare Benefits Program for 2019.

(Talent, Culture & Capability: Kurt Gering, Director; and Willis Towers Watson: Heather Hill, Associate Director)