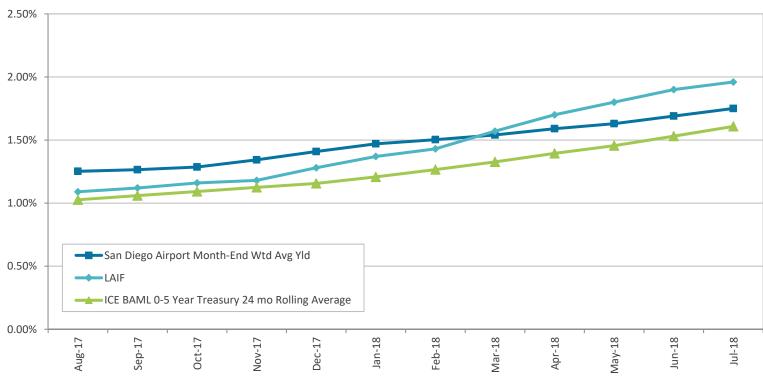

#### 7. ACCEPT THE AUTHORITY'S INVESTMENT REPORT AS OF JULY 31, 2018:

The Board is requested to accept the report.

RECOMMENDATION: Accept the report.

(Business and Financial Management: Geoff Bryant, Manager, Airport Finance)