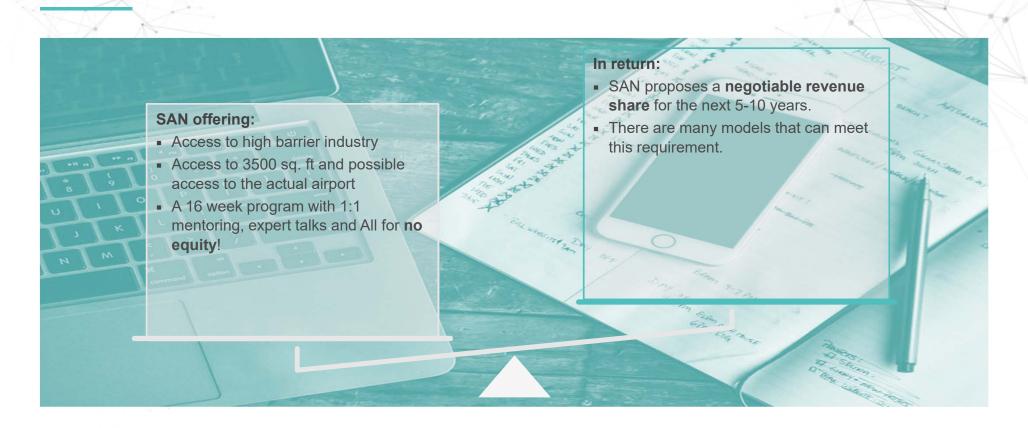

### Innovation Lab Helps innovators Get Into The Airport Industry

Develop, build & test new airport-related products and services in provided space

Access to a 3,500 sq. ft terminal-like space to test prototypes and possible access to a terminal with 22M passengers per year

Guided collaboration between companies, innovators and A.A industry executives and experts

Opportunity for implementation of successful ideas at SAN