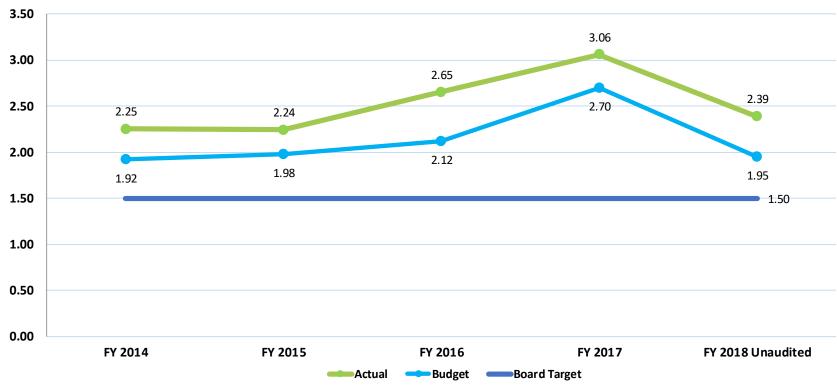

#### 6. ACCEPT THE UNAUDITED FINANCIAL STATEMENTS FOR THE TWELVE **MONTHS ENDED JUNE 30, 2018:**

The Board is requested to accept the report.

RECOMMENDATION: Accept the report.

(Finance and Asset Management: Kathy Kiefer, Senior Director)