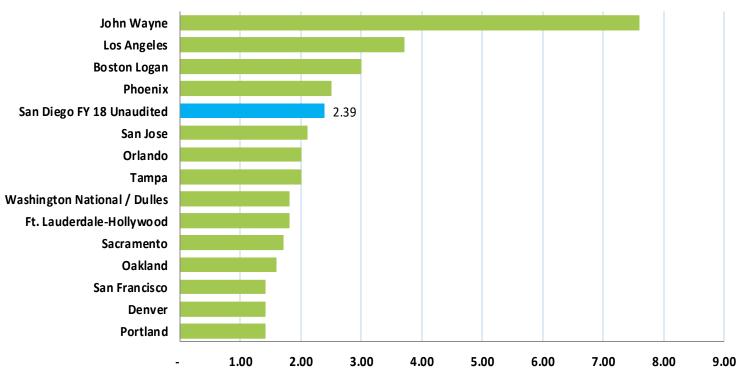

#### 6. ACCEPT THE UNAUDITED FINANCIAL STATEMENTS FOR THE TWELVE **MONTHS ENDED JUNE 30, 2018:**

The Board is requested to accept the report.

RECOMMENDATION: Accept the report.

(Finance and Asset Management: Kathy Kiefer, Senior Director)