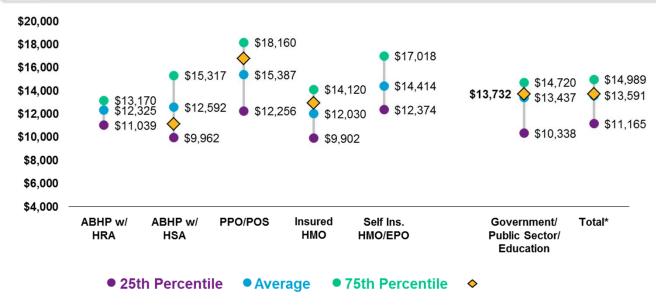

## 18. RENEWAL OF THE HEALTH AND WELFARE BENEFITS PROGRAM FOR 2019:

The Board is requested to approve the program.

RECOMMENDATION: Adopt Resolution No. 2018-0103, approving the renewal of the Health and Welfare Benefits Program for 2019.

(Talent, Culture & Capability: Kurt Gering, Director; and Willis Towers Watson: Heather Hill, Associate Director)