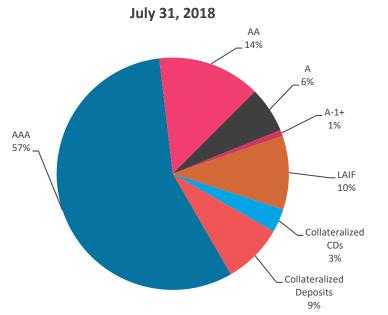

#### 7. ACCEPT THE AUTHORITY'S INVESTMENT REPORT AS OF JULY 31, 2018:

The Board is requested to accept the report.

RECOMMENDATION: Accept the report.

(Business and Financial Management: Geoff Bryant, Manager, Airport Finance)