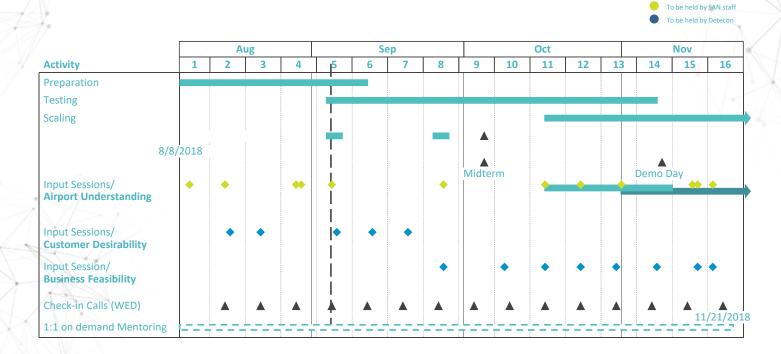

### Innovation Lab Helps innovators Get Into The Airport Industry

Develop, build & test new airport-related products and services in provided space

Access to a 3,500 sq. ft terminal-like space to test prototypes and possible access to a terminal with 22M passengers per year

### 16-week program to learn, build and iterate

Customer Desirability

Innovators
will learn what
it takes to
make the
product or
service
desirable for
passengers
and airports

Airport Literacy

Innovators will improve their airport understanding and learn about the special requirements of the industry.

Refinement

Innovators can build their first airport-specific minimum viable product, get feedback and iterate in sprints Market viability

Innovators will focus on monetization strategies at airports Industry scaling

Innovators together with SAN innovation lab will explore opportunities at other airports