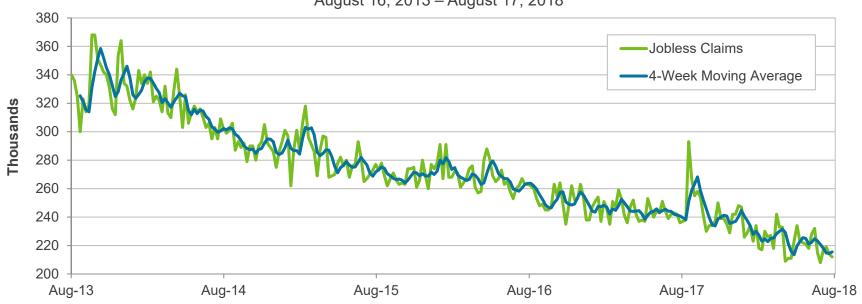

up to 2.2% from 2.0%. Overall, second quarter GDP growth was solid. Consumer spending was particularly strong in the second quarter, up 4.0%. Business investment and net exports were also favorable. Inventories pulled GDP growth down in the second quarter, which should bode well for third quarter GDP growth. Nevertheless, GDP growth is expected to ease back toward the 2.5%-3.0% range for the second half of the year.



## Initial Claims For Unemployment

For the week ending August 23, initial jobless claims decreased by 2,000 to 210,000. The 4-week moving average decreased by 1,750 to 213,750. Initial jobless claims reflect strong demand for labor and are consistent with a healthy labor market.

#### **Initial Jobless Claims and 4-Week Moving Average**

August 16, 2013 – August 17, 2018



Source: Bloomberg.

## **Unemployment Rates**

The National unemployment rate increased to 4.2 percent in June, up from 3.6 percent in May. The National U-6 rate raised back up to 7.8 percent in June compared to 7.6 percent in May. The California rate remained the same from May to June at 4.2 percent, while the San Diego rate increased to 3.7 percent in June from 2.9 percent in May

#### **Unemployment Rates**



### Consumer Price Index

The Consumer Price Index (CPI) was up 2.9% year-over-year in July, unchanged on a year-over-year basis from June. Core CPI (CPI less food and energy) was up 2.4% year-over-year in July, up from 2.3% year-over-year in June. Consumer price inflation remains relatively contained but a continued upward trend may lead to a more hawkish Fed, all else being eq