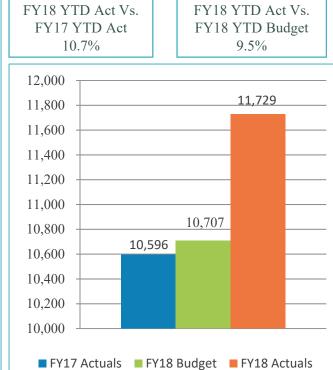

#### 6. ACCEPT THE UNAUDITED FINANCIAL STATEMENTS FOR THE TWELVE **MONTHS ENDED JUNE 30, 2018:**

The Board is requested to accept the report.

RECOMMENDATION: Accept the report.

(Finance and Asset Management: Kathy Kiefer, Senior Director)