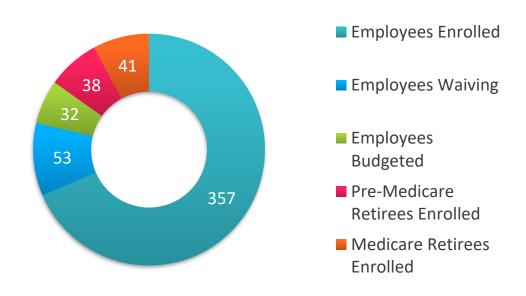

| AS TO FORM:    |                                                                  |
|                        |                |                                                                  |
| AMY GONZA<br>GENERAL C |                |                                                                  |

# Item 18



# Renewal of the Health & Welfare Benefits Program for 2019

Presented by:

Kurt Gering | Director | Talent, Culture & Capability Heather Hill | Associate Director | Willis Towers Watson

**September 13, 2018** 

# Agenda

- Program Summary
- Active & Budgeted Employees
- Retirees
- Combined Elements
- Efficiency & Budget Considerations
- Program Renewal Recommendation



# **Program Summary**



# **Medical Plan Enrollment**

# 442 Active & Budgeted 79 Retirees



# **Executive Summary**

|                                                        | Current<br>(2018) | Initial Renewal<br>(2019) | %     | NEGOTIATED RENEWAL | %     | RECOMMENDED<br>RENEWAL | %     | ALTERNATIVE 1<br>RENEWAL | %     | ALTERNATIVE 2<br>RENEWAL | %     |
|--------------------------------------------------------|-------------------|---------------------------|-------|--------------------|-------|------------------------|-------|--------------------------|-------|--------------------------|-------|
| Medical (with HSA Fund)                                | \$5,722,478       | \$7,238,226               | 26.5% | \$6,654,937        | 16.3% | \$6,471,857            | 13.1% | \$6,471,857              | 13.1% | \$6,420,427              | 12.2% |
| Medical - Medicare Retiree