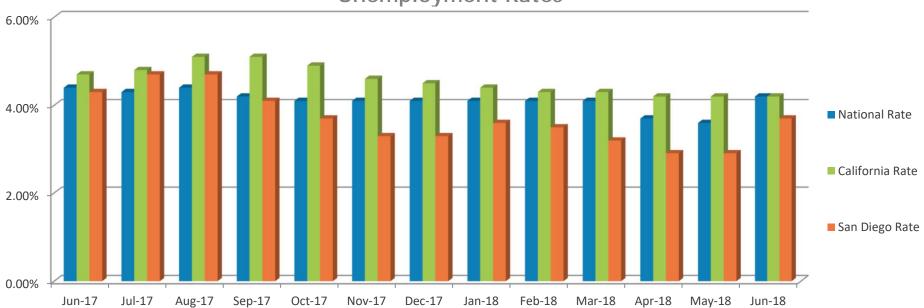

ar.



## Initial Claims For Unemployment

For the week ending August 23, initial jobless claims decreased by 2,000 to 210,000. The 4-week moving average decreased by 1,750 to 213,750. Initial jobless claims reflect strong demand for labor and are consistent with a healthy labor market.

#### **Initial Jobless Claims and 4-Week Moving Average**

August 16, 2013 – August 17, 2018



Source: Bloomberg.

## **Unemployment Rates**

The National unemployment rate increased to 4.2 percent in June, up from 3.6 percent in May. The National U-6 rate raised back up to 7.8 percent in June compared to 7.6 percent in May. The California rate remained the same from May to June at 4.2 percent, while the San Diego rate increased to 3.7 percent in June from 2.9 percent in May

#### **Unemployment Rates**



### Consumer Price Index

The Consumer Price Index (CPI) was up 2.9% year-over-year in July, unchanged on a year-over-year basis from June. Core CPI (CPI less food and energy) was up 2.4% year-over-year in July, up from 2.3% year-over-year in June. Consumer price inflation remains relatively contained but a continued upward trend may lead to a more hawkish Fed, all else being equal.

#### **Consumer Price Index (YoY%)**

July 2013 – July 2018



## Personal Income and Spending

Personal income rose by 0.4% in June, in line with expectations. Consumer spending also increased by 0.4% in the month, in line with expectations.

#### Personal Income and Spending (MoM%)

June 2013 – June 2018



## Consumer Confidence Index

The Consumer Confidence Index remains strong at 127.4 in July, up slig