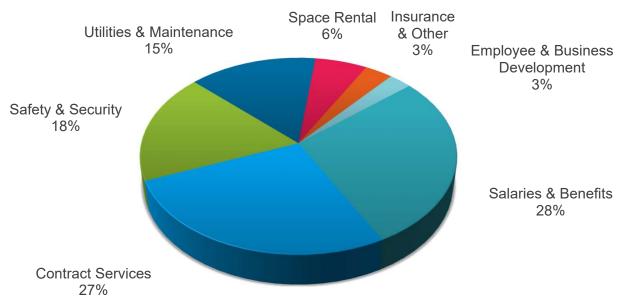

#### 6. ACCEPT THE UNAUDITED FINANCIAL STATEMENTS FOR THE TWELVE **MONTHS ENDED JUNE 30, 2018:**

The Board is requested to accept the report.

RECOMMENDATION: Accept the report.

(Finance and Asset Management: Kathy Kiefer, Senior Director)