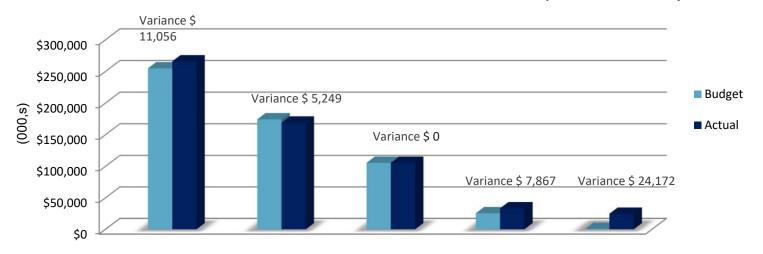

#### 6. ACCEPT THE UNAUDITED FINANCIAL STATEMENTS FOR THE TWELVE **MONTHS ENDED JUNE 30, 2018:**

The Board is requested to accept the report.

RECOMMENDATION: Accept the report.

(Finance and Asset Management: Kathy Kiefer, Senior Director)