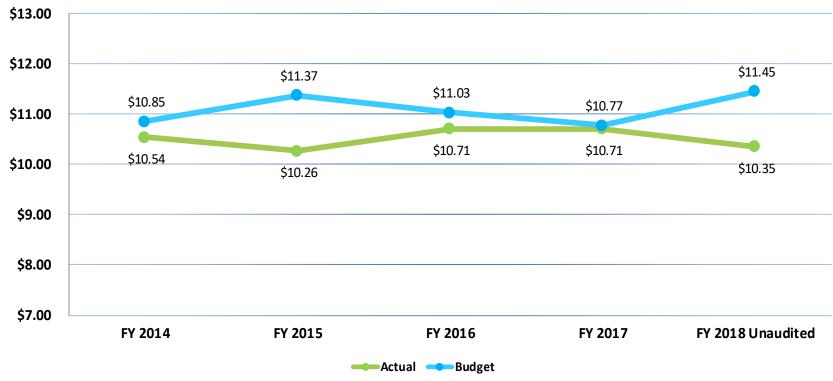

#### 6. ACCEPT THE UNAUDITED FINANCIAL STATEMENTS FOR THE TWELVE **MONTHS ENDED JUNE 30, 2018:**

The Board is requested to accept the report.

RECOMMENDATION: Accept the report.

(Finance and Asset Management: Kathy Kiefer, Senior Director)