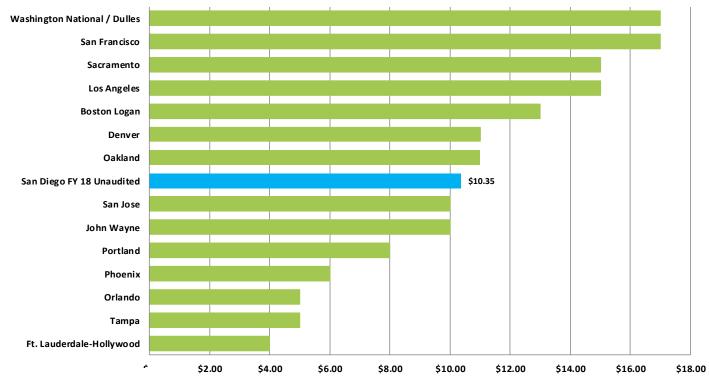

#### 6. ACCEPT THE UNAUDITED FINANCIAL STATEMENTS FOR THE TWELVE **MONTHS ENDED JUNE 30, 2018:**

The Board is requested to accept the report.

RECOMMENDATION: Accept the report.

(Finance and Asset Management: Kathy Kiefer, Senior Director)