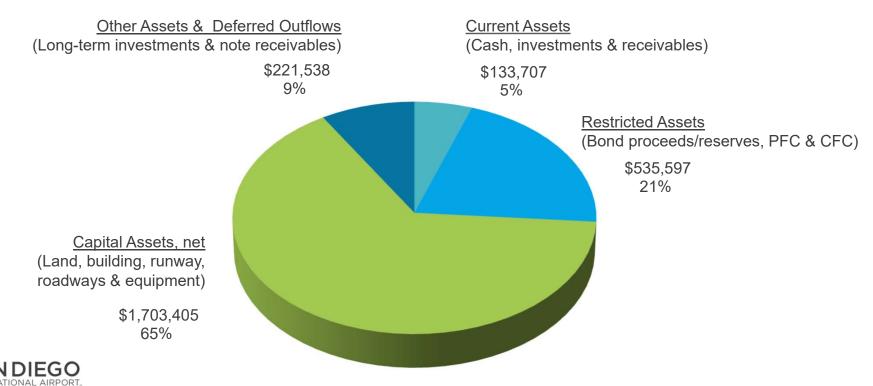

#### 6. ACCEPT THE UNAUDITED FINANCIAL STATEMENTS FOR THE TWELVE **MONTHS ENDED JUNE 30, 2018:**

The Board is requested to accept the report.

RECOMMENDATION: Accept the report.

(Finance and Asset Management: Kathy Kiefer, Senior Director)