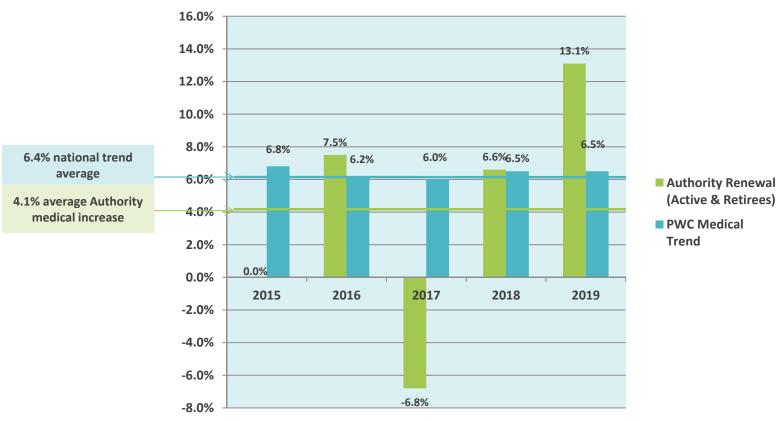

## 18. RENEWAL OF THE HEALTH AND WELFARE BENEFITS PROGRAM FOR 2019:

The Board is requested to approve the program.

RECOMMENDATION: Adopt Resolution No. 2018-0103, approving the renewal of the Health and Welfare Benefits Program for 2019.

(Talent, Culture & Capability: Kurt Gering, Director; and Willis Towers Watson: Heather Hill, Associate Director)