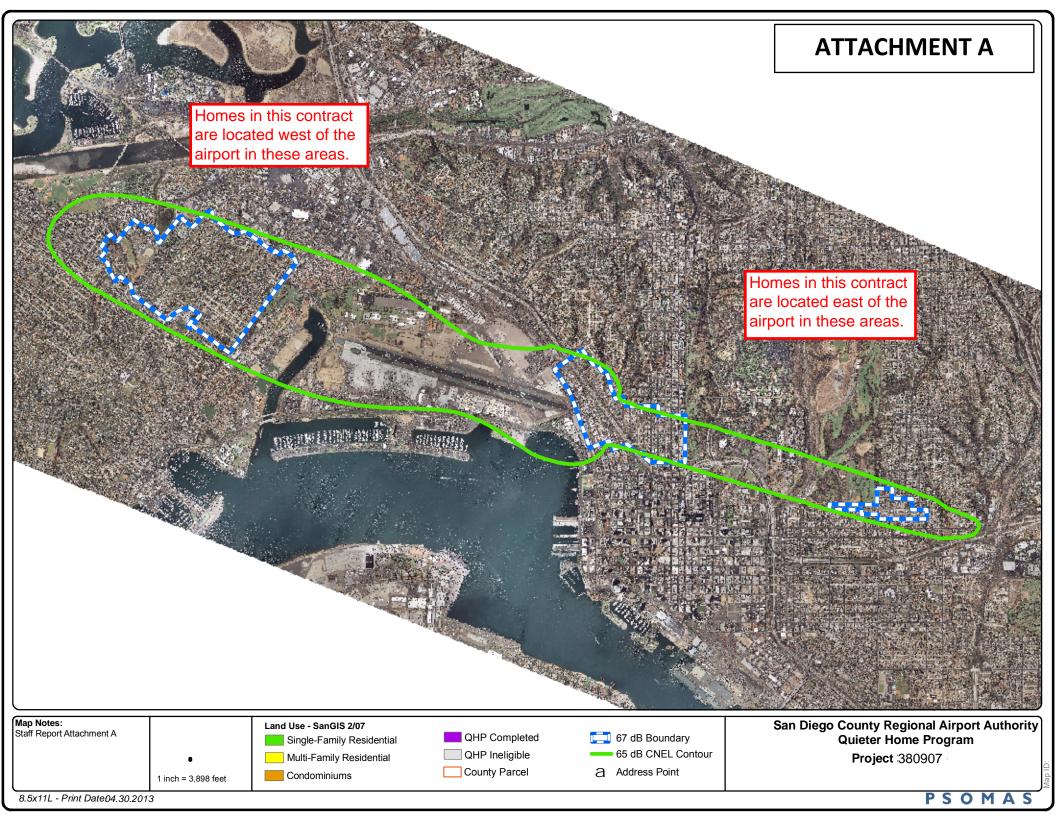

## CONTRACTS AND AGREEMENTS AND/OR AMENDMENTS TO CONTRACTS AND AGREEMENTS EXCEEDING \$1 MILLION

11. AWARD A CONTRACT TO NUERA CONTRACTING LP FOR QUIETER HOME PROGRAM PHASE 9, GROUP 7, PROJECT NO. 380907 NINETEEN (19) HISTORIC SINGLE-FAMILY UNITS ON NINETEEN (19) RESIDENTIAL PROPERTIES LOCATED EAST AND WEST OF THE AIRPORT:

The Board is requested to award a contract.

RECOMMENDATION: Adopt Resolution No. 2018-0096, awarding a contract to Nuera Contracting LP in the amount of \$1,461,077 for Phase 9, Group 7, Project No. 380907, of the San Diego County Regional Airport Authority's ("Authority's") Quieter Home Program.