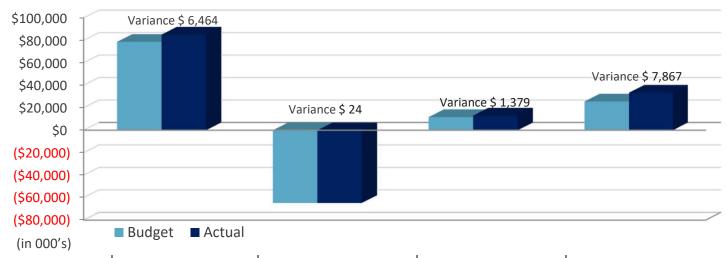

#### 6. ACCEPT THE UNAUDITED FINANCIAL STATEMENTS FOR THE TWELVE **MONTHS ENDED JUNE 30, 2018:**

The Board is requested to accept the report.

RECOMMENDATION: Accept the report.

(Finance and Asset Management: Kathy Kiefer, Senior Director)