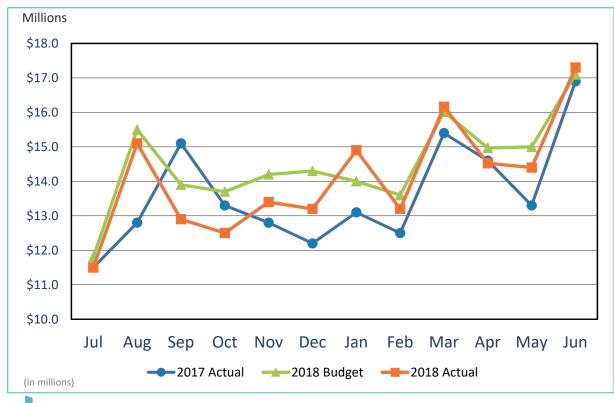

#### 6. ACCEPT THE UNAUDITED FINANCIAL STATEMENTS FOR THE TWELVE **MONTHS ENDED JUNE 30, 2018:**

The Board is requested to accept the report.

RECOMMENDATION: Accept the report.

(Finance and Asset Management: Kathy Kiefer, Senior Director)

#### 7. ACCEPT THE AUTHORITY'S INVESTMENT REPORT AS OF JULY 31, 2018:

The Board is requested to accept the report.

RECOMMENDATION: Accept the report.

(Business and Financial Management: Geoff Bryant, Manager, Airport Finance)