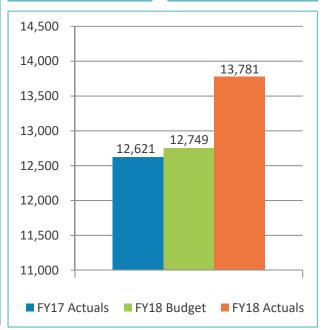

#### 6. ACCEPT THE UNAUDITED FINANCIAL STATEMENTS FOR THE TWELVE **MONTHS ENDED JUNE 30, 2018:**

The Board is requested to accept the report.

RECOMMENDATION: Accept the report.

(Finance and Asset Management: Kathy Kiefer, Senior Director)