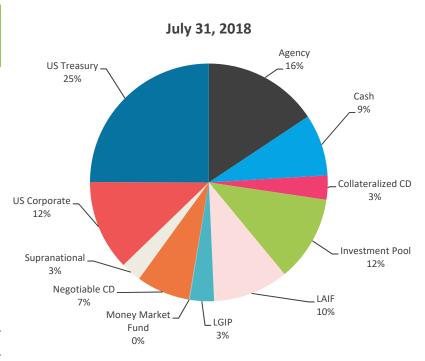

#### 7. ACCEPT THE AUTHORITY'S INVESTMENT REPORT AS OF JULY 31, 2018:

The Board is requested to accept the report.

RECOMMENDATION: Accept the report.

(Business and Financial Management: Geoff Bryant, Manager, Airport Finance)