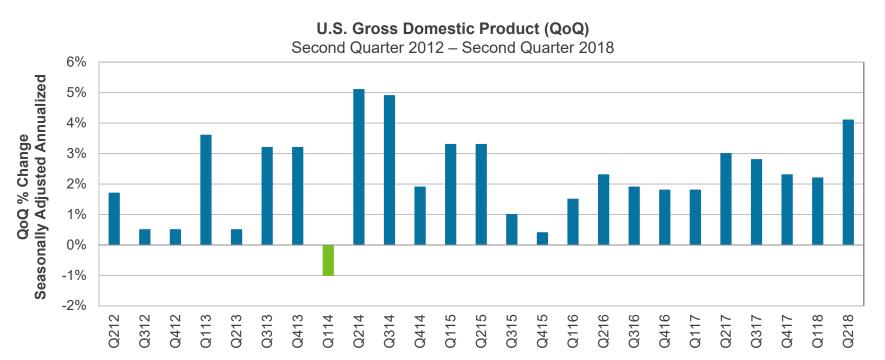

the Unaudited Financial Statements for the Twelve Months Ended June 30, 2018 and 2017

Presented by:
Scott Brickner, CPA
Vice President, Finance and Asset Management/Treasurer
Kathy Kiefer
Senior Director, Finance & Asset Management

September 13, 2018

### Second Quarter GDP

Second quarter GDP grew at an annualized pace of 4.1% and first quarter GDP growth was also revised up to 2.2% from 2.0%. Overall, second quarter GDP growth was solid. Consumer spending was particularly strong in the second quarter, up 4.0%. Business investment and net exports were also favorable. Inventories pulled GDP growth down in the second quarter, which should bode well for third quarter GDP growth. Nevertheless, GDP growth is expected to ease back toward the 2.5%-3.0% range for the second half of the year.



## Initial Claims For Unemployment

For the week ending August 23, initial jobless claims decreased by 2,000 to 210,000. The 4-week moving average decreased by 1,750 to 213,750. Initial jobless claims reflect strong demand for labor and are consistent with a healthy labor market.

#### **Initial Jobless Claims and 4-Week Moving Average**

August 16, 2013 – August 17, 2018



Source: Bloomberg.

## **Unemployment Rates**

The National unemployment rate increased to 4.2 percent in June, up from 3.6 percent in May. The National U-6 rate raised back up to 7.8 percent in June compared to 7.6 percent in May. The California rate remained the same from May to June at 4.2 percent, while the San Diego rate increased to 3.7 percent in June from 2.9 percent in May

#### **Unemployment Rates**



###