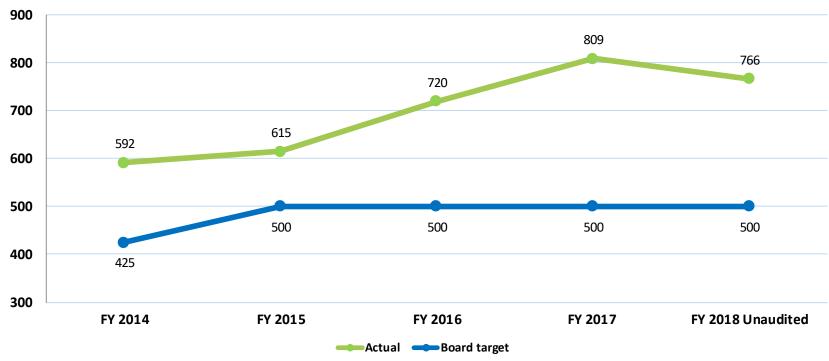

#### 6. ACCEPT THE UNAUDITED FINANCIAL STATEMENTS FOR THE TWELVE **MONTHS ENDED JUNE 30, 2018:**

The Board is requested to accept the report.

RECOMMENDATION: Accept the report.

(Finance and Asset Management: Kathy Kiefer, Senior Director)