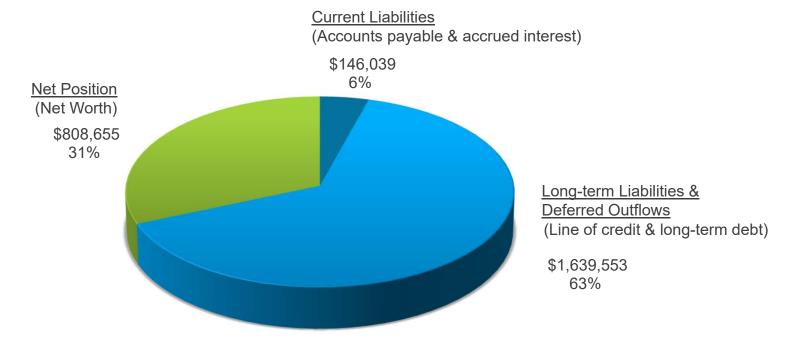

#### 6. ACCEPT THE UNAUDITED FINANCIAL STATEMENTS FOR THE TWELVE **MONTHS ENDED JUNE 30, 2018:**

The Board is requested to accept the report.

RECOMMENDATION: Accept the report.

(Finance and Asset Management: Kathy Kiefer, Senior Director)