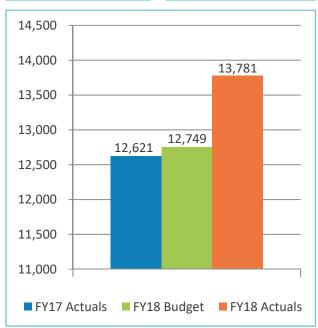

#### 6. ACCEPT THE UNAUDITED FINANCIAL STATEMENTS FOR THE TWELVE **MONTHS ENDED JUNE 30, 2018:**

The Board is requested to accept the report.

RECOMMENDATION: Accept the report.

(Finance and Asset Management: Kathy Kiefer, Senior Director)