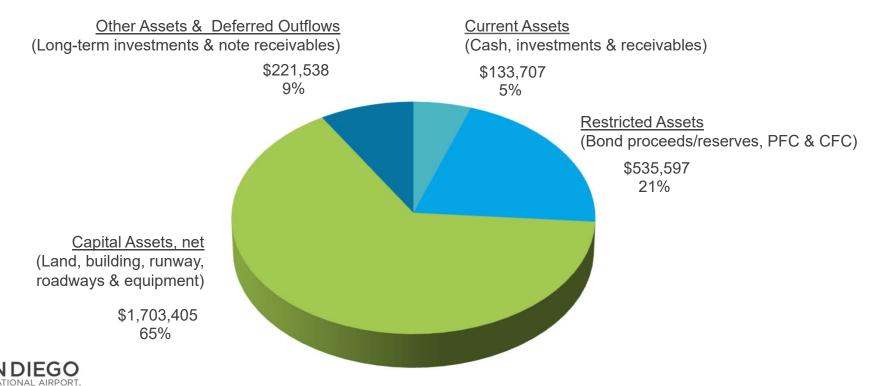

#### 6. ACCEPT THE UNAUDITED FINANCIAL STATEMENTS FOR THE TWELVE **MONTHS ENDED JUNE 30, 2018:**

The Board is requested to accept the report.

RECOMMENDATION: Accept the report.

(Finance and Asset Management: Kathy Kiefer, Senior Director)