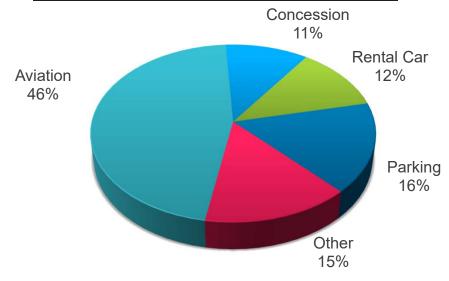

#### 6. ACCEPT THE UNAUDITED FINANCIAL STATEMENTS FOR THE TWELVE **MONTHS ENDED JUNE 30, 2018:**

The Board is requested to accept the report.

RECOMMENDATION: Accept the report.

(Finance and Asset Management: Kathy Kiefer, Senior Director)