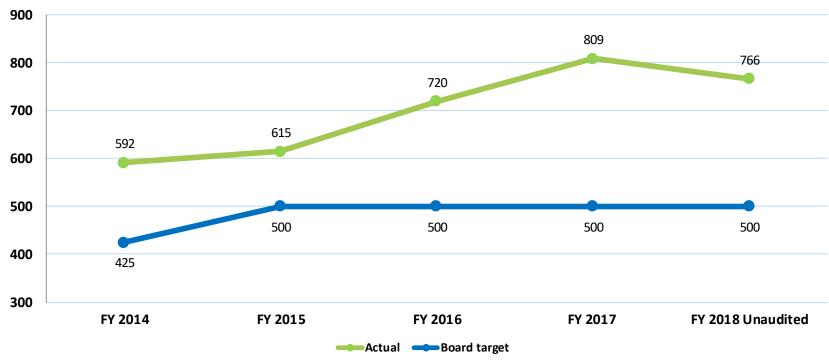

#### 6. ACCEPT THE UNAUDITED FINANCIAL STATEMENTS FOR THE TWELVE **MONTHS ENDED JUNE 30, 2018:**

The Board is requested to accept the report.

RECOMMENDATION: Accept the report.

(Finance and Asset Management: Kathy Kiefer, Senior Director)