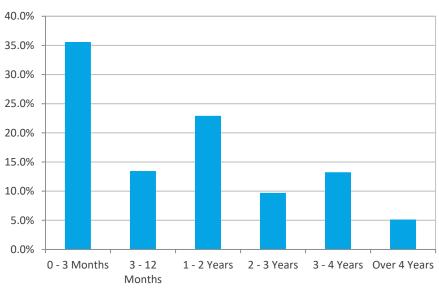

#### 7. ACCEPT THE AUTHORITY'S INVESTMENT REPORT AS OF JULY 31, 2018:

The Board is requested to accept the report.

RECOMMENDATION: Accept the report.

(Business and Financial Management: Geoff Bryant, Manager, Airport Finance)