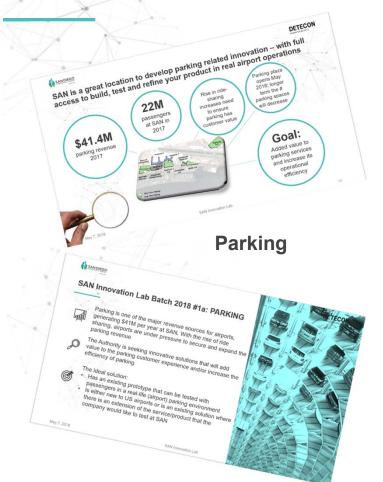

### 15. AWARD AND AUTHORIZE THE PRESIDENT/CEO TO EXECUTE AN AGREEMENT FOR PARKING MANAGEMENT SERVICES:

The Board is requested to award an agreement.

RECOMMENDATION: Adopt Resolution No. 2018-0100, awarding and authorizing the President/CEO to execute an agreement with Ace Parking Management, Inc. for Parking Management Services for a term of three (3) years with an option for two (2) one-year extensions in an amount not to exceed thirty-eight million dollars (\$38,000,000).