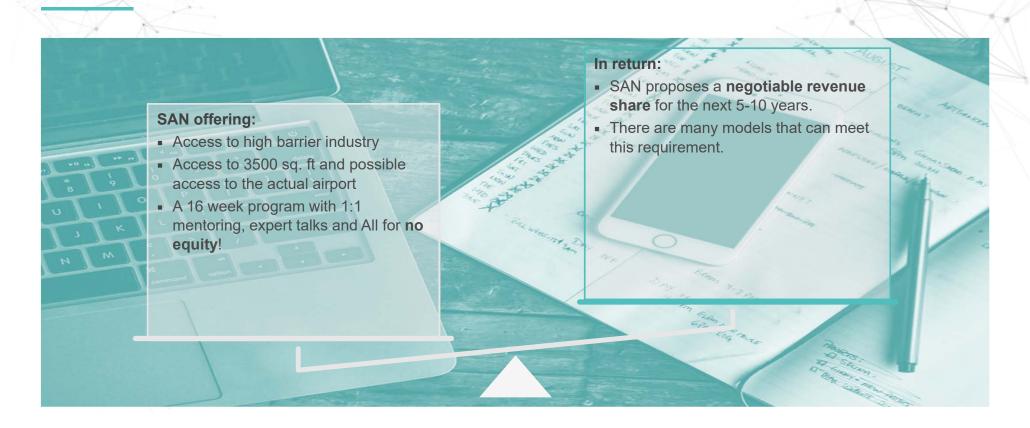

### Innovation Lab Helps innovators Get Into The Airport Industry

Develop, build & test new airport-related products and services in provided space

Access to a 3,500 sq. ft terminal-like space to test prototypes and possible access to a terminal with 22M passengers per year