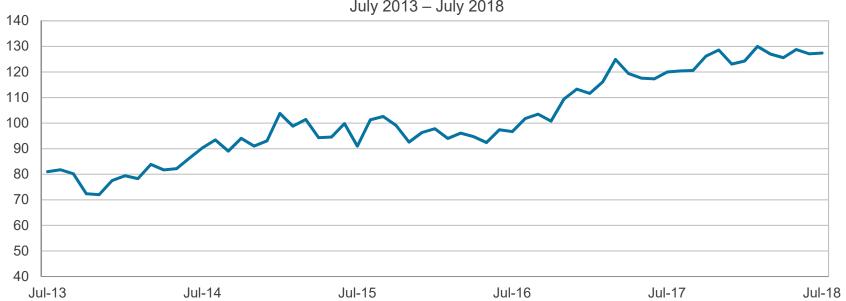

#### 6. ACCEPT THE UNAUDITED FINANCIAL STATEMENTS FOR THE TWELVE **MONTHS ENDED JUNE 30, 2018:**

The Board is requested to accept the report.

RECOMMENDATION: Accept the report.

(Finance and Asset Management: Kathy Kiefer, Senior Director)