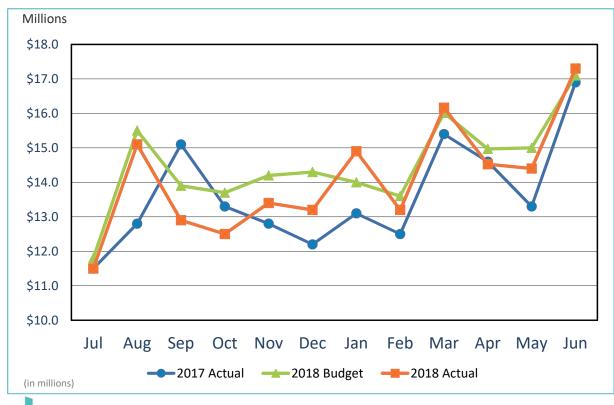

#### 6. ACCEPT THE UNAUDITED FINANCIAL STATEMENTS FOR THE TWELVE **MONTHS ENDED JUNE 30, 2018:**

The Board is requested to accept the report.

RECOMMENDATION: Accept the report.

(Finance and Asset Management: Kathy Kiefer, Senior Director)