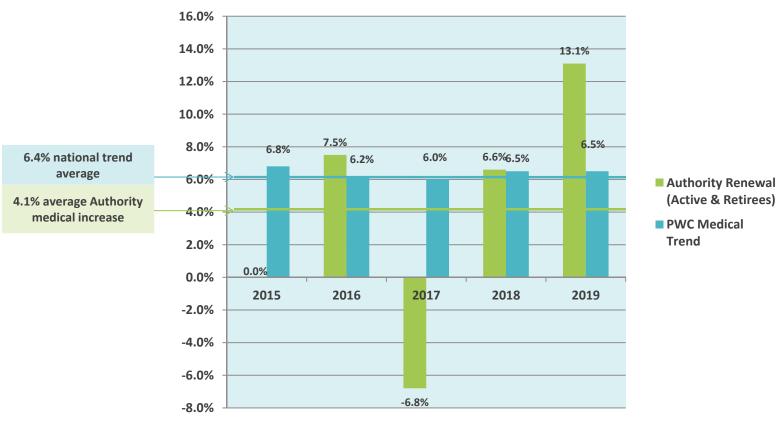

## 18. RENEWAL OF THE HEALTH AND WELFARE BENEFITS PROGRAM FOR 2019:

The Board is requested to approve the program.

RECOMMENDATION: Adopt Resolution No. 2018-0103, approving the renewal of the Health and Welfare Benefits Program for 2019.