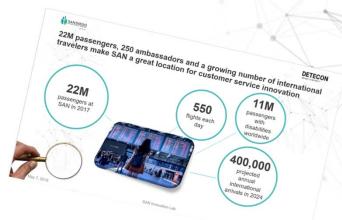

### Innovation Lab Helps innovators Get Into The Airport Industry

Develop, build & test new airport-related products and services in provided space

Access to a 3,500 sq. ft terminal-like space to test prototypes and possible access to a terminal with 22M passengers per year