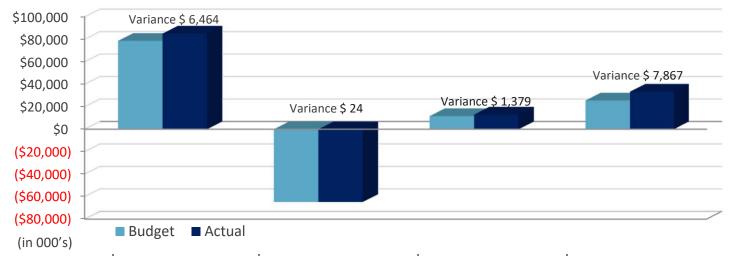

#### 6. ACCEPT THE UNAUDITED FINANCIAL STATEMENTS FOR THE TWELVE **MONTHS ENDED JUNE 30, 2018:**

The Board is requested to accept the report.

RECOMMENDATION: Accept the report.

(Finance and Asset Management: Kathy Kiefer, Senior Director)