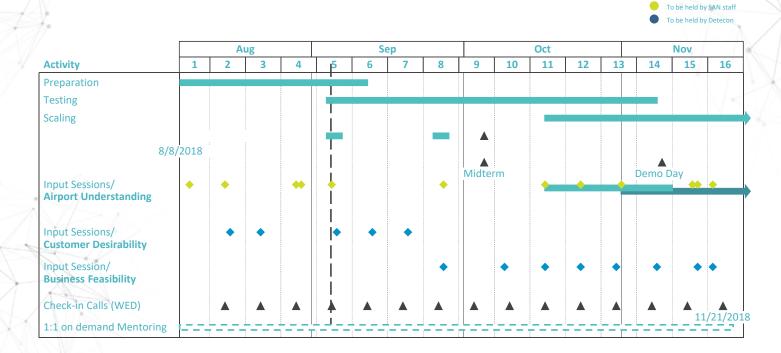

### 16-week program to learn, build and iterate

# Customer Desirability

Innovators
will learn what
it takes to
make the
product or
service
desirable for
passengers
and airports

# Airport Literacy

Innovators will improve their airport understanding and learn about the special requirements of the industry

### Refinement

Innovators can build their first airport-specific minimum viable product, get feedback and iterate in sprints

# Market viability

Innovators will focus on monetization strategies at airports

# Industry scaling

Innovators together with SAN innovation lab will explore opportunities at other airports