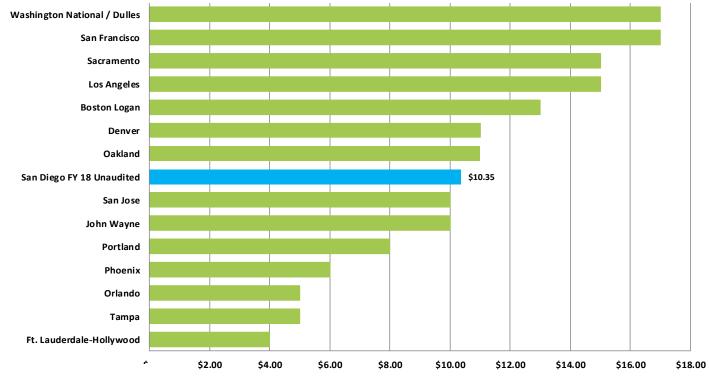

#### 6. ACCEPT THE UNAUDITED FINANCIAL STATEMENTS FOR THE TWELVE **MONTHS ENDED JUNE 30, 2018:**

The Board is requested to accept the report.

RECOMMENDATION: Accept the report.

(Finance and Asset Management: Kathy Kiefer, Senior Director)