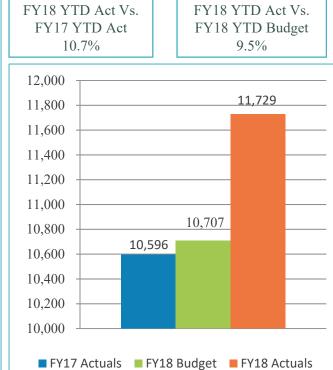

pread of about 90 basis points at this time last year. The Fed has raised the fed funds target rate by 120 basis points since March 16, 2017, which has fueled the increase in shorter-term rates.

**U.S. Treasury Yield Curve** August 22, 2017 versus August 22, 2018



|        | 8/22/17 | 8/22/18 | Change |
|--------|---------|---------|--------|
| 3-Mo.  | 1.00%   | 2.07%   | 1.07%  |
| 6-Mo.  | 1.13%   | 2.23%   | 1.10%  |
| 1-Yr.  | 1.23%   | 2.42%   | 1.19%  |
| 2-Yr.  | 1.32%   | 2.59%   | 1.27%  |
| 3-Yr.  | 1.47%   | 2.65%   | 1.18%  |
| 5-Yr.  | 1.78%   | 2.70%   | 0.92%  |
| 10-Yr. | 2.21%   | 2.82%   | 0.61%  |
| 30-Yr. | 2.79%   | 2.98%   | 0.19%  |

14

Source: Bloomberg.



Revenue & Expense (Unaudited)
For the Twelve Months Ended
June 30, 2018 and 2017

## **Enplanements**







## Gross Landing Weight Units (000 lbs)





FY18 YTD Act Vs. FY18 YTD Budget 8.1%





## Operating Revenue (Unaudited)

#### **Aviation**

#### FY18 YTD Act Vs. FY17 YTD Act 5.8% FY18 YTD Budget -0.9%



#### **Terminal Concessions**

| FY18 YTD Act Vs. | FY18 YTD Act Vs. |
|------------------|------------------|
| FY17 YTD Act     | FY18 YTD Budget  |
| 8.5%             | 10.4%            |
| \$29,000         |                  |



#### Rental Car

| FY18 YTD Act Vs. | FY18 YTD Act Vs. |
|------------------|------------------|
| FY17 YTD Act     | FY18 YTD Budget  |
| 4.3%             | 4.6%             |





## Operating Revenue (Unaudited)

### Parking Revenue



#### Other





## Total Operating Revenue (Unaudited)





FY18 YTD Act Vs. FY18 YTD Budget 4.3%





## Operating R