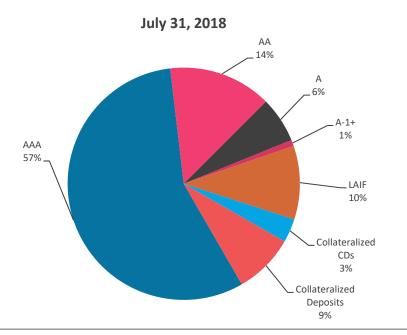

#### 7. ACCEPT THE AUTHORITY'S INVESTMENT REPORT AS OF JULY 31, 2018:

The Board is requested to accept the report.

RECOMMENDATION: Accept the report.

(Business and Financial Management: Geoff Bryant, Manager, Airport Finance)