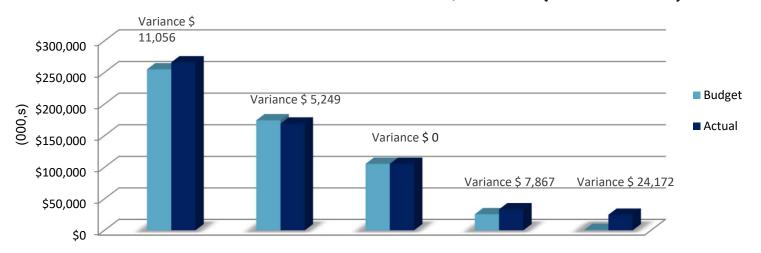

#### 6. ACCEPT THE UNAUDITED FINANCIAL STATEMENTS FOR THE TWELVE **MONTHS ENDED JUNE 30, 2018:**

The Board is requested to accept the report.

RECOMMENDATION: Accept the report.

(Finance and Asset Management: Kathy Kiefer, Senior Director)