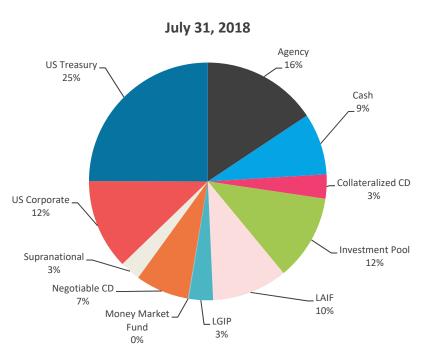

#### 7. ACCEPT THE AUTHORITY'S INVESTMENT REPORT AS OF JULY 31, 2018:

The Board is requested to accept the report.

RECOMMENDATION: Accept the report.

(Business and Financial Management: Geoff Bryant, Manager, Airport Finance)