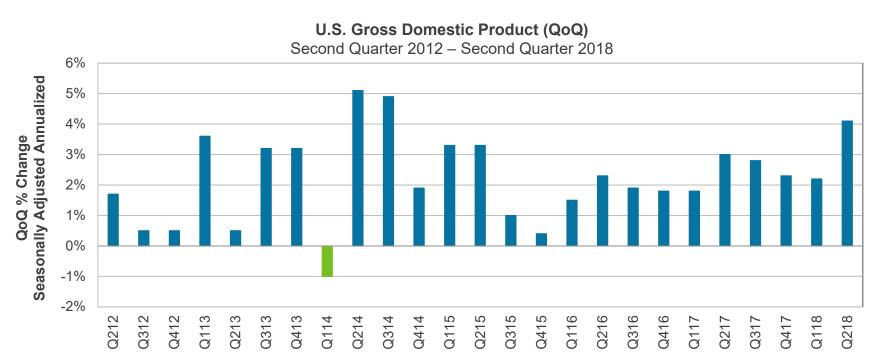

the Unaudited Financial Statements for the Twelve Months Ended June 30, 2018 and 2017

Presented by:
Scott Brickner, CPA
Vice President, Finance and Asset Management/Treasurer
Kathy Kiefer
Senior Director, Finance & Asset Management

September 13, 2018

### Second Quarter GDP

Second quarter GDP grew at an annualized pace of 4.1% and first quarter GDP growth was also revised up to 2.2% from 2.0%. Overall, second quarter GDP growth was solid. Consumer spending was particularly strong in the second quarter, up 4.0%. Business investment and net exports were also favorable. Inventories pulled GDP growth down in the second quarter, which should bode well for third quarter GDP growth. Nevertheless, GDP growth is expected to ease back toward the 2.5%-3.0% range for the second half of the year.



## Initial Claims For Unemployment

For the week ending August 23, initial jobless claims decreased by 2,000 to 210,000. The 4-week moving average decreased by 1,750 to 213,750. Initial jobless claims reflect strong demand for labor and are consistent with a healthy labor market.

#### **Initial Jobless Claims and 4-Week Moving Average**

August 16, 2013 – August 17, 2018



Source: Bloomberg.

## **Unemployment Rates**

The National unemployment rate increased to 4.2 percent in June, up from 3.6 percent in May. The National U-6 rate raised back up to 7.8 percent in June compared to 7.6 percent in May. The California rate remained the same from May to June at 4.2 percent, while the San Diego rate increased to 3.7 percent in June from 2.9 percent in May

#### **Unemployment Rates**



###