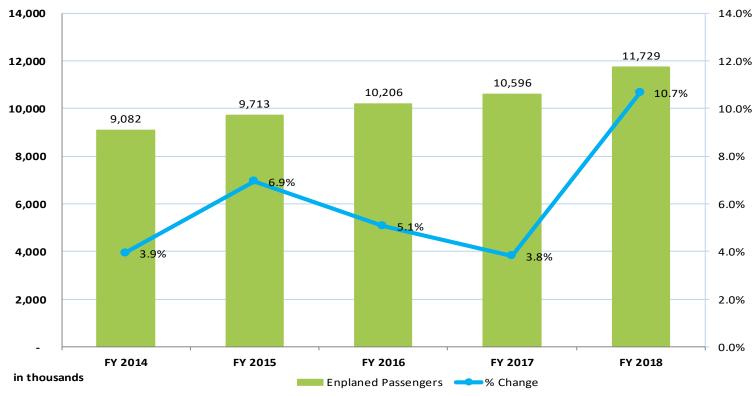

Solutions**

- Off-airport Valet parking service
- Rental car valet
- Parking booking system, including payment integration and rewards system
- Car sharing platform
- Global parking booking solution
- Rideshare software to optimize the ride sharing experience





### **Customer Service Batch Solutions**

- Secure storage and delivery of bags for arriving and departing passengers
- Online lost and found tracking and delivery software
- Airport assistance services such as meet and greet, concierge and baggage assistance

Special service request prototype for on demand and planned requests







#### Item B



# Review of the Unaudited Financial Statements for the Twelve Months Ended June 30, 2018

Presented by: Scott Brickner Vice President, CFO

September 13, 2018



# **Enplanements**





# **Cost Per Enplaned Passenger**





# **Cost per Enplaned Passenger**

### **For Select Airports**





# **Days Cash on Hand**





# **Debt Service Coverage**





# **Debt Service Coverage**

#### **For Select Airports**







# **Operating Revenues**

## Twelve Months Ended June 30, 2018 (Unaudited)

### **Actual Operating Revenues by Percentage**



|              | Aviation       | Concession     | Rental Car     | Parking        | Other          | Total Operating |
|--------------|----------------|----------------|----------------|----------------|----------------|-----------------|
| (in \$000s ) | <u>Revenue</u> | <u>Revenue</u> | <u>Revenue</u> | <u>Revenue</u> | <u>Revenue</u> | <u>Revenue</u>  |
| Prior Year   | \$ 116,381     | \$ 26,146      | \$ 30,162      | \$ 41,3