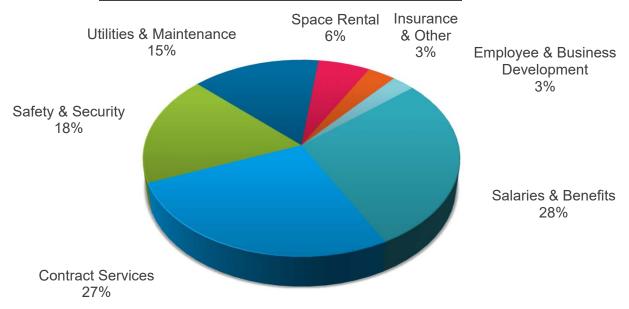

#### 6. ACCEPT THE UNAUDITED FINANCIAL STATEMENTS FOR THE TWELVE **MONTHS ENDED JUNE 30, 2018:**

The Board is requested to accept the report.

RECOMMENDATION: Accept the report.

(Finance and Asset Management: Kathy Kiefer, Senior Director)