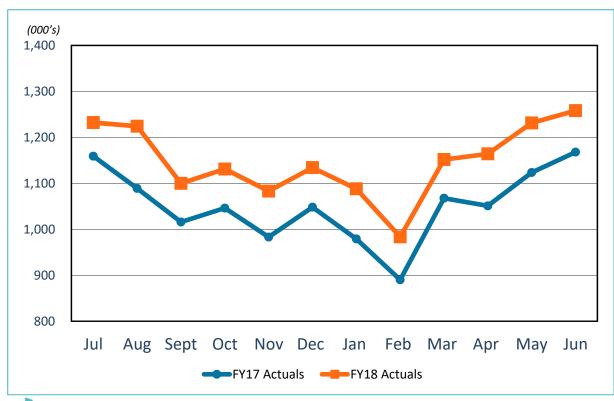

ast year. The Fed has raised the fed funds target rate by 120 basis points since March 16, 2017, which has fueled the increase in shorter-term rates.

**U.S. Treasury Yield Curve** August 22, 2017 versus August 22, 2018



|        | 8/22/17 | 8/22/18 | Change |
|--------|---------|---------|--------|
| 3-Mo.  | 1.00%   | 2.07%   | 1.07%  |
| 6-Mo.  | 1.13%   | 2.23%   | 1.10%  |
| 1-Yr.  | 1.23%   | 2.42%   | 1.19%  |
| 2-Yr.  | 1.32%   | 2.59%   | 1.27%  |
| 3-Yr.  | 1.47%   | 2.65%   | 1.18%  |
| 5-Yr.  | 1.78%   | 2.70%   | 0.92%  |
| 10-Yr. | 2.21%   | 2.82%   | 0.61%  |
| 30-Yr. | 2.79%   | 2.98%   | 0.19%  |

14

Source: Bloomberg.



Revenue & Expense (Unaudited)
For the Twelve Months Ended
June 30, 2018 and 2017

## **Enplanements**







## Gross Landing Weight Units (000 lbs)





FY18 YTD Act Vs. FY18 YTD Budget 8.1%





## Operating Revenue (Unaudited)

#### **Aviation**

#### FY18 YTD Act Vs. FY17 YTD Act 5.8% FY18 YTD Budget -0.9%



#### **Terminal Concessions**

| FY18 YTD Act Vs. | FY18 YTD Act Vs. |
|------------------|------------------|
| FY17 YTD Act     | FY18 YTD Budget  |
| 8.5%             | 10.4%            |
| \$29,000         |                  |



#### Rental Car

| FY18 YTD Act Vs. | FY18 YTD Act Vs. |
|------------------|------------------|
| FY17 YTD Act     | FY18 YTD Budget  |
| 4.3%             | 4.6%             |





## Operating Revenue (Unaudited)

### Parking Revenue



#### Other





## Total Operating Revenue (Unaudited)





FY18 YTD Act Vs. FY18 YTD Budget 4.3%





## Operating Revenues for the Twelve Months Ended June 30,