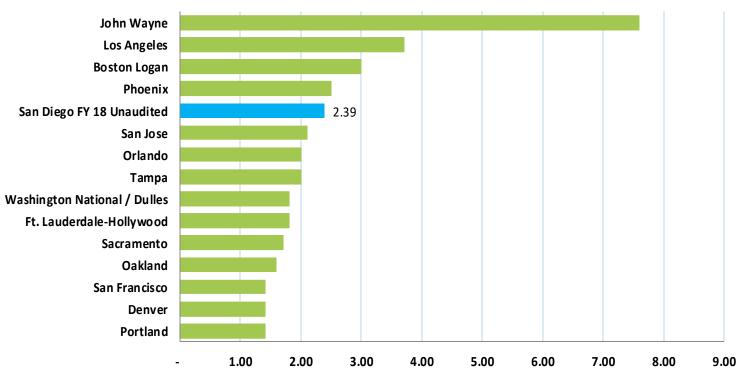

#### 6. ACCEPT THE UNAUDITED FINANCIAL STATEMENTS FOR THE TWELVE **MONTHS ENDED JUNE 30, 2018:**

The Board is requested to accept the report.

RECOMMENDATION: Accept the report.

(Finance and Asset Management: Kathy Kiefer, Senior Director)