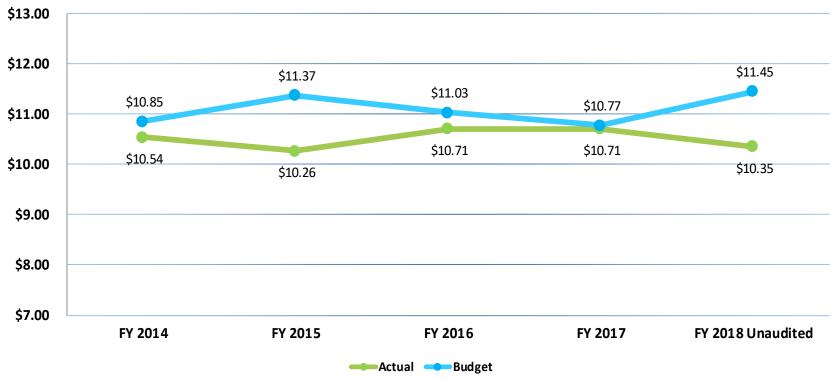

#### 6. ACCEPT THE UNAUDITED FINANCIAL STATEMENTS FOR THE TWELVE **MONTHS ENDED JUNE 30, 2018:**

The Board is requested to accept the report.

RECOMMENDATION: Accept the report.

(Finance and Asset Management: Kathy Kiefer, Senior Director)