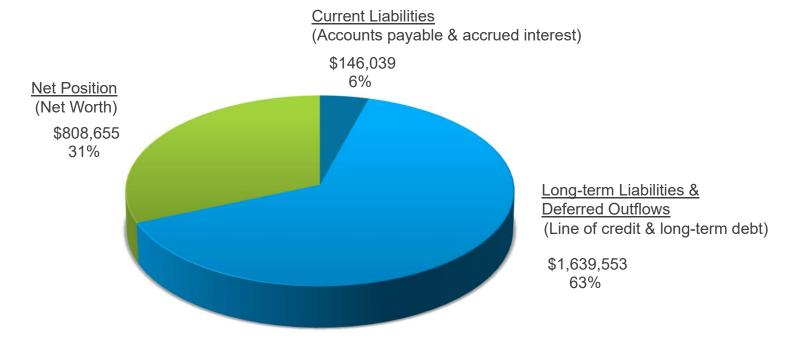

#### 6. ACCEPT THE UNAUDITED FINANCIAL STATEMENTS FOR THE TWELVE **MONTHS ENDED JUNE 30, 2018:**

The Board is requested to accept the report.

RECOMMENDATION: Accept the report.

(Finance and Asset Management: Kathy Kiefer, Senior Director)