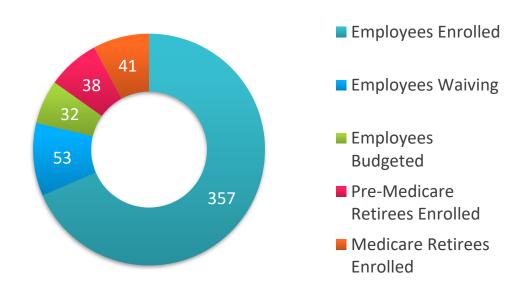

## 18. RENEWAL OF THE HEALTH AND WELFARE BENEFITS PROGRAM FOR 2019:

The Board is requested to approve the program.

RECOMMENDATION: Adopt Resolution No. 2018-0103, approving the renewal of the Health and Welfare Benefits Program for 2019.

(Talent, Culture & Capability: Kurt Gering, Director; and Willis Towers Watson: Heather Hill, Associate Director)