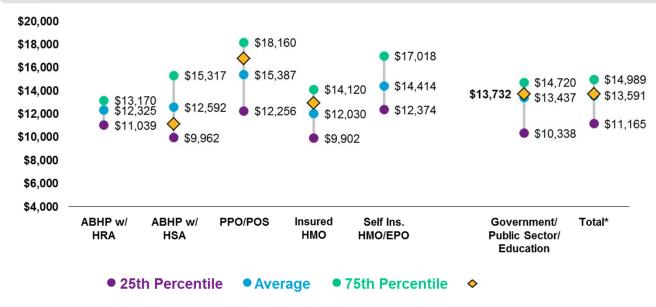

|  |  |  |  |  |
| \$19,825        |  |  |  |  |  |
| \$18,829        |  |  |  |  |  |
| \$995           |  |  |  |  |  |
|                 |  |  |  |  |  |

<sup>&</sup>lt;sup>1</sup>Enrollment includes active and budgeted employees, as well as eligible retirees.

Note: Wellness cost only applies to active and budgeted employees.



**Efficiency & Budget Considerations** 

### 5 Year Review % Health Benefit Renewal Increase vs. Trend



Source: U.S. Medical trend data provided by PWC Health Research Institute

#### **Medical Cost Benchmarks**

#### Total Cost per Covered Employee per Year (unadjusted)



How do your plan costs compare? How does enrollment across plan type impact the average cost? Even if total plan costs are favorable, are some plans more exposed to the excise tax?





Your actual costs are 1% above the benchmark average, 2% above average for your industry.

<sup>\*</sup>Total costs represent an enrollment weighted average of all plan types.

#### **Medical Cost Benchmarks**

#### **Overall Program Efficiency**



After adjustments, how efficient is your total plan overall? What is the financial impact of moving to benchmark performance?





Your total program is 10% more efficient than the average database performance. This translates into a current savings of \$0.6 million. Relative to top quartile performers, your total program is 3% less efficient, translating into a potential cost avoidance of \$0.2 million.

# **Authority Budget Summary**

### **Active & Budgeted**

| Description                                          | Current<br>CY 2018**