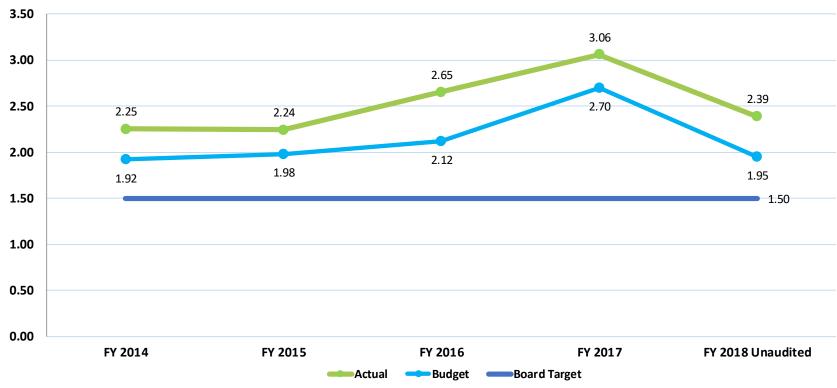

#### 6. ACCEPT THE UNAUDITED FINANCIAL STATEMENTS FOR THE TWELVE **MONTHS ENDED JUNE 30, 2018:**

The Board is requested to accept the report.

RECOMMENDATION: Accept the report.

(Finance and Asset Management: Kathy Kiefer, Senior Director)