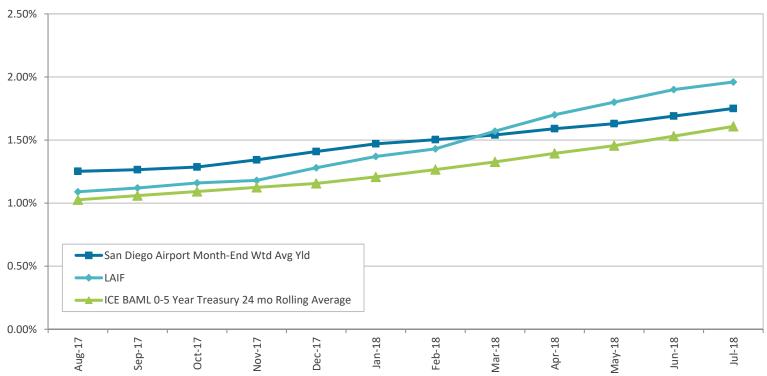

#### 7. ACCEPT THE AUTHORITY'S INVESTMENT REPORT AS OF JULY 31, 2018:

The Board is requested to accept the report.

RECOMMENDATION: Accept the report.

(Business and Financial Management: Geoff Bryant, Manager, Airport Finance)