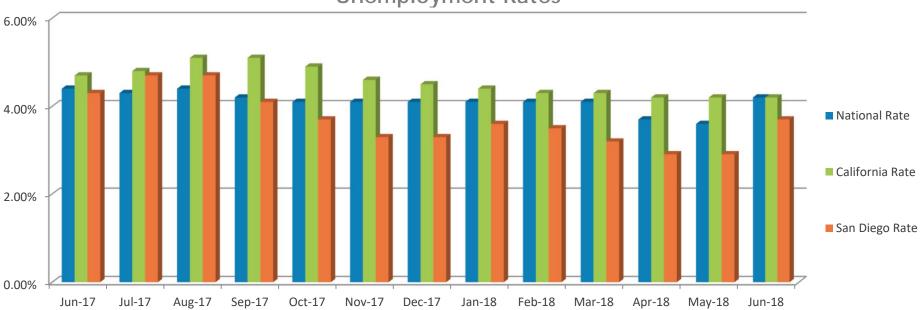

#### 6. ACCEPT THE UNAUDITED FINANCIAL STATEMENTS FOR THE TWELVE **MONTHS ENDED JUNE 30, 2018:**

The Board is requested to accept the report.

RECOMMENDATION: Accept the report.

(Finance and Asset Management: Kathy Kiefer, Senior Director)