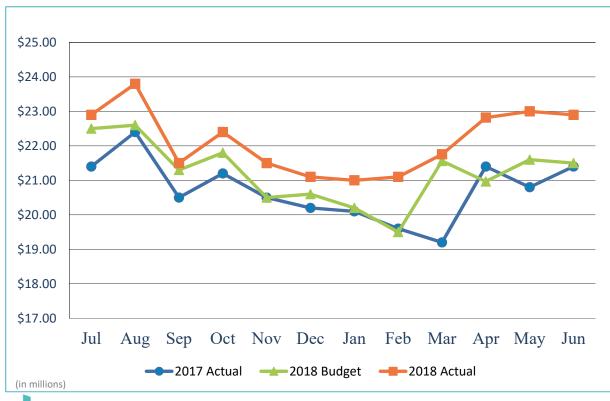

#### 6. ACCEPT THE UNAUDITED FINANCIAL STATEMENTS FOR THE TWELVE **MONTHS ENDED JUNE 30, 2018:**

The Board is requested to accept the report.

RECOMMENDATION: Accept the report.

(Finance and Asset Management: Kathy Kiefer, Senior Director)

#### 7. ACCEPT THE AUTHORITY'S INVESTMENT REPORT AS OF JULY 31, 2018:

The Board is requested to accept the report.

RECOMMENDATION: Accept the report.

(Business and Financial Management: Geoff Bryant, Manager, Airport Finance)