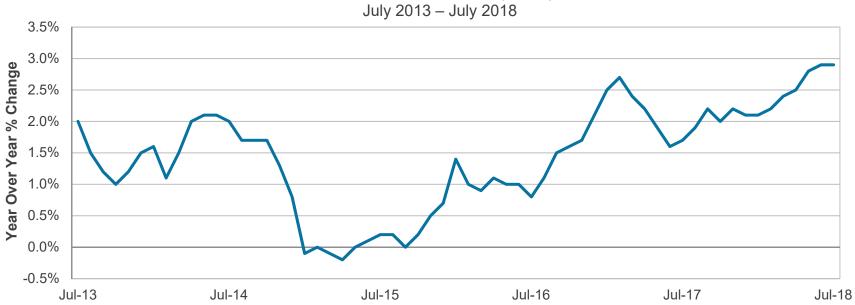

#### 6. ACCEPT THE UNAUDITED FINANCIAL STATEMENTS FOR THE TWELVE **MONTHS ENDED JUNE 30, 2018:**

The Board is requested to accept the report.

RECOMMENDATION: Accept the report.

(Finance and Asset Management: Kathy Kiefer, Senior Director)