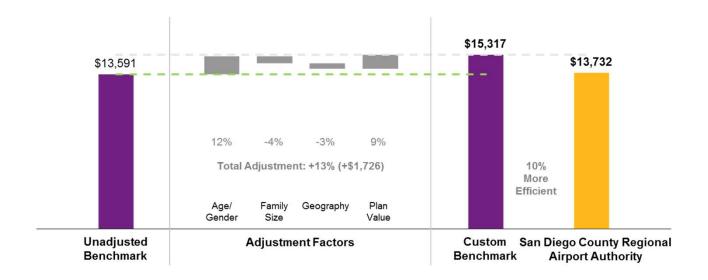

### 5 Year Review % Health Benefit Renewal Increase vs. Trend



Source: U.S. Medical trend data provided by PWC Health Research Institute

#### **Medical Cost Benchmarks**

#### Total Cost per Covered Employee per Year (unadjusted)



How do your plan costs compare? How does enrollment across plan type impact the average cost? Even if total plan costs are favorable, are some plans more exposed to the excise tax?





Your actual costs are 1% above the benchmark average, 2% above average for your industry.

<sup>\*</sup>Total costs represent an enrollment weighted average of all plan types.

#### **Medical Cost Benchmarks**

#### **Overall Program Efficiency**



After adjustments, how efficient is your total plan overall? What is the financial impact of moving to benchmark performance?





Your total program is 10% more efficient than the average database performance. This translates into a current savings of \$0.6 million. Relative to top quartile performers, your total program is 3% less efficient, translating into a potential cost avoidance of \$0.2 million.

# **Authority Budget Summary**

### **Active & Budgeted**

| Description                                          | Current<br>CY 2018** | Recommended<br>Renewal<br>CY 2019 */** | % Change | CY Budgeted 2019<br>Costs*** | \$ Difference Between<br>Recommended and<br>Budgeted | % Difference Between<br>Recommended and<br>Budgeted |  |
|------------------------------------------------------|----------------------|----------------------------------------|----------|------------------------------|----------------------