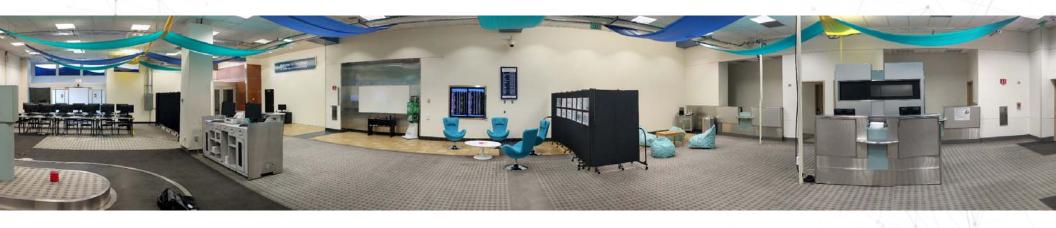

### Innovation Lab Helps innovators Get Into The Airport Industry

Develop, build & test new airport-related products and services in provided space

Access to a 3,500 sq. ft terminal-like space to test prototypes and possible access to a terminal with 22M passengers per year