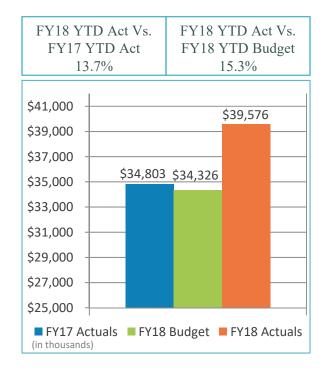

#### 7. ACCEPT THE AUTHORITY'S INVESTMENT REPORT AS OF JULY 31, 2018:

The Board is requested to accept the report.

RECOMMENDATION: Accept the report.

(Business and Financial Management: Geoff Bryant, Manager, Airport Finance)