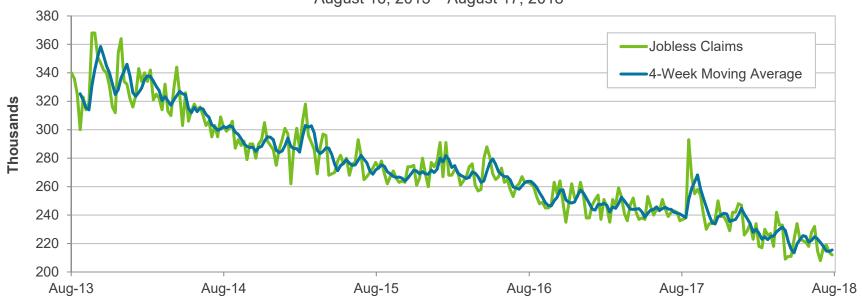

up to 2.2% from 2.0%. Overall, second quarter GDP growth was solid. Consumer spending was particularly strong in the second quarter, up 4.0%. Business investment and net exports were also favorable. Inventories pulled GDP growth down in the second quarter, which should bode well for third quarter GDP growth. Nevertheless, GDP growth is expected to ease back toward the 2.5%-3.0% range for the second half of the year.



## Initial Claims For Unemployment

For the week ending August 23, initial jobless claims decreased by 2,000 to 210,000. The 4-week moving average decreased by 1,750 to 213,750. Initial jobless claims reflect strong demand for labor and are consistent with a healthy labor market.

#### **Initial Jobless Claims and 4-Week Moving Average**

August 16, 2013 – August 17, 2018



Source: Bloomberg.

## **Unemployment Rates**

The National unemployment rate increased to 4.2 percent in June, up from 3.6 percent in May. The National U-6 rate raised back up to 7.8 percent in June compared to 7.6 percent in May. The California rate remained the same from May to June at 4.2 percent, while the San Diego rate increased to 3.7 percent in June from 2.9 percent in May

#### **Unemployment Rates**



### **Consumer Price Index**

The Consumer Price Index (CPI) was up 2.9% year-over-year in July, unchanged on a year-over-year basis from June. Core CPI (CPI less food and energy) was up 2.4% year-over-year in July, up from 2.3% year-over-year in June. Consumer price inflation remains relatively contained but a continued upward trend may lead to a more hawkish Fed, all else bein