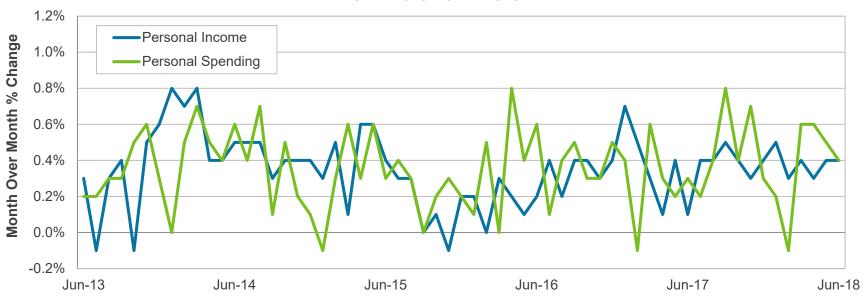

#### 6. ACCEPT THE UNAUDITED FINANCIAL STATEMENTS FOR THE TWELVE **MONTHS ENDED JUNE 30, 2018:**

The Board is requested to accept the report.

RECOMMENDATION: Accept the report.

(Finance and Asset Management: Kathy Kiefer, Senior Director)