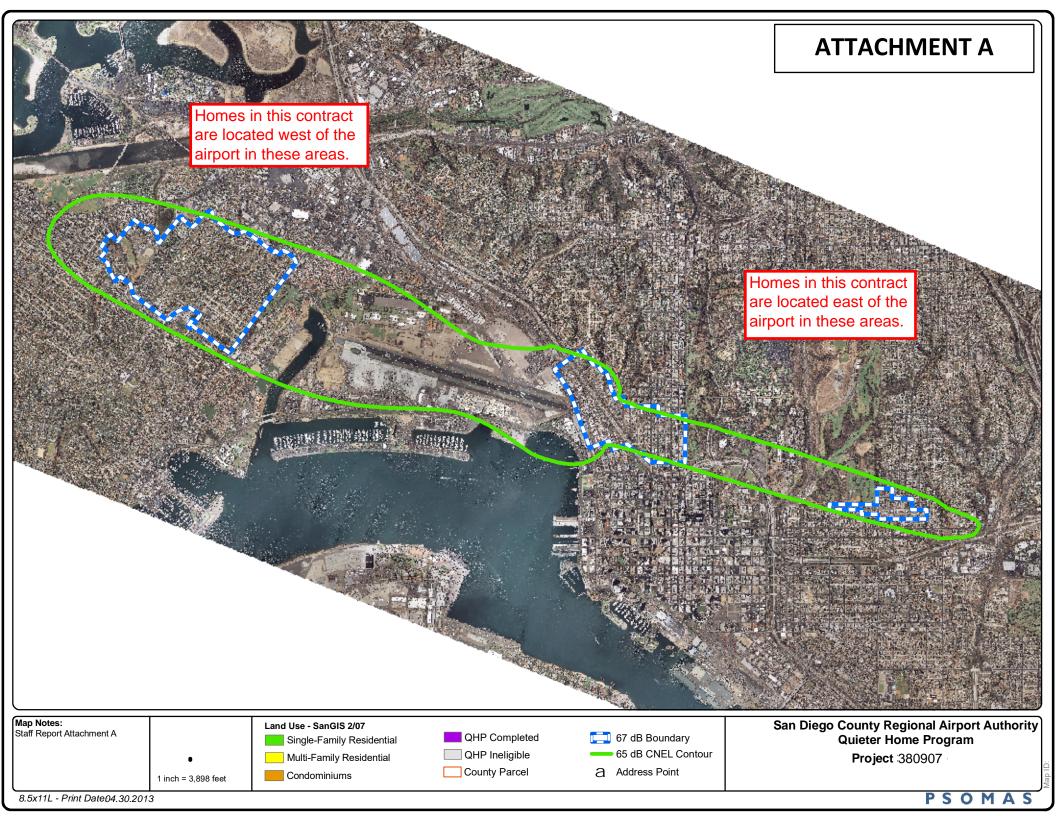

## CONTRACTS AND AGREEMENTS AND/OR AMENDMENTS TO CONTRACTS AND AGREEMENTS EXCEEDING \$1 MILLION

11. AWARD A CONTRACT TO NUERA CONTRACTING LP FOR QUIETER HOME PROGRAM PHASE 9, GROUP 7, PROJECT NO. 380907 NINETEEN (19) HISTORIC SINGLE-FAMILY UNITS ON NINETEEN (19) RESIDENTIAL PROPERTIES LOCATED EAST AND WEST OF THE AIRPORT:

The Board is requested to award a contract.

RECOMMENDATION: Adopt Resolution No. 2018-0096, awarding a contract to Nuera Contracting LP in the amount of \$1,461,077 for Phase 9, Group 7, Project No. 380907, of the San Diego County Regional Airport Authority's ("Authority's") Quieter Home Program.