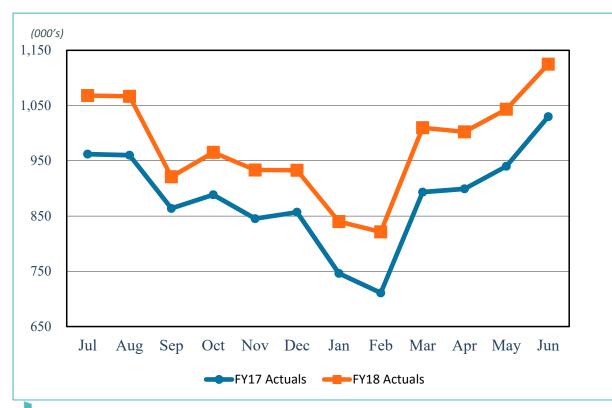

spread of about 90 basis points at this time last year. The Fed has raised the fed funds target rate by 120 basis points since March 16, 2017, which has fueled the increase in shorter-term rates.

**U.S. Treasury Yield Curve** August 22, 2017 versus August 22, 2018



|        | 8/22/17 | 8/22/18 | Change |
|--------|---------|---------|--------|
| 3-Mo.  | 1.00%   | 2.07%   | 1.07%  |
| 6-Mo.  | 1.13%   | 2.23%   | 1.10%  |
| 1-Yr.  | 1.23%   | 2.42%   | 1.19%  |
| 2-Yr.  | 1.32%   | 2.59%   | 1.27%  |
| 3-Yr.  | 1.47%   | 2.65%   | 1.18%  |
| 5-Yr.  | 1.78%   | 2.70%   | 0.92%  |
| 10-Yr. | 2.21%   | 2.82%   | 0.61%  |
| 30-Yr. | 2.79%   | 2.98%   | 0.19%  |

14

Source: Bloomberg.



Revenue & Expense (Unaudited)
For the Twelve Months Ended
June 30, 2018 and 2017

## **Enplanements**







## Gross Landing Weight Units (000 lbs)





FY18 YTD Act Vs. FY18 YTD Budget 8.1%





## Operating Revenue (Unaudited)

#### **Aviation**

#### FY18 YTD Act Vs. FY17 YTD Act 5.8% FY18 YTD Budget -0.9%



#### **Terminal Concessions**

| FY18 YTD Act Vs. | FY18 YTD Act Vs. |
|------------------|------------------|
| FY17 YTD Act     | FY18 YTD Budget  |
| 8.5%             | 10.4%            |
| \$29,000         |                  |



#### Rental Car

| FY18 YTD Act Vs. | FY18 YTD Act Vs. |
|------------------|------------------|
| FY17 YTD Act     | FY18 YTD Budget  |
| 4.3%             | 4.6%             |





## Operating Revenue (Unaudited)

### Parking Revenue



#### Other





## Total Operating Revenue (Unaudited)





FY18 YTD Act Vs. FY18 YTD Budget 4.3%





## Operating