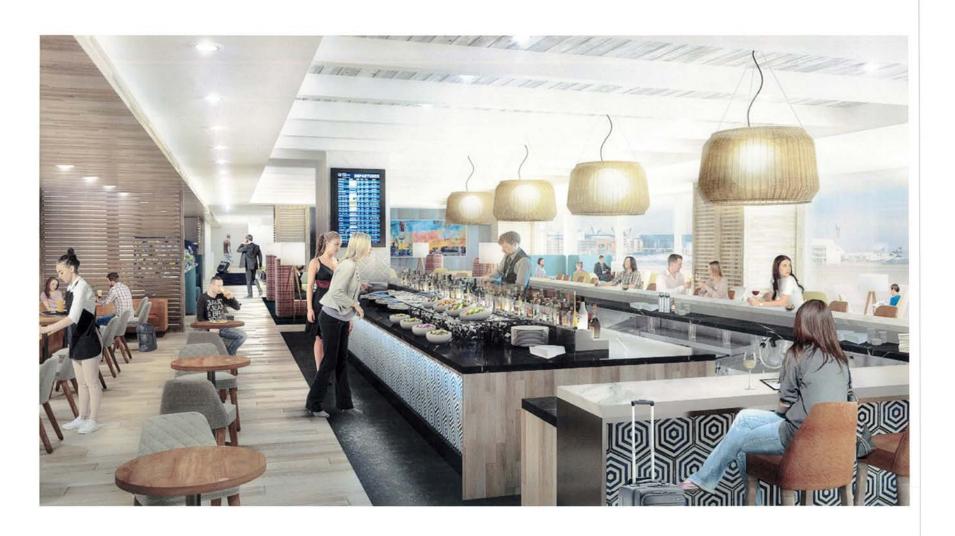

(Business Management: Eric Podnieks, Program Manager)

20. GRANT A TEN-YEAR CONCESSION LEASE TO TAV-AMERICA TO DESIGN, BUILD AND OPERATE A COMMON USE LOUNGE WITHIN TERMINAL 2 WEST:

The Board is requested to grant a lease.

RECOMMENDATION: Adopt Resolution No. 2018-0037, awarding a non-exclusive concession lease to TAV-America, to Design, Build and Operate an Airport Lounge concession within Terminal 2 West at San Diego International Airport for a term not to exceed ten years, with a Minimum Annual Guarantee of \$448,000, Percentage Rent of 10% and an ACDBE Participation Level of 20-24%, and authorize the President/CEO to take all necessary actions to execute the concession lease.