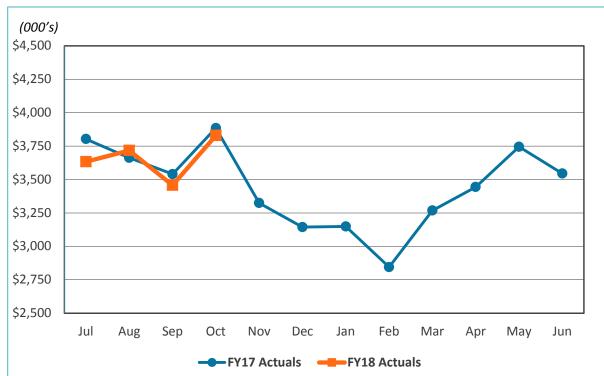

## SAN DIEGO COUNTY REGIONAL AIRPORT AUTHORITY Statements of Revenues, Expenses, and Changes in Net Position For the Four Months Ended October 31, 2017 and 2016 (Unaudited)

|                                                           |    |                             |                             | ١   | /ariance    |        |                                   |
|-----------------------------------------------------------|----|-----------------------------|-----------------------------|-----|-------------|--------|-----------------------------------|
|                                                           |    |                             |                             | F   | avorable    | %      | Prior                             |
|                                                           |    | Budget                      | <br>Actual                  | (Ur | nfavorable) | Change | <br>Year                          |
| Operating revenues:                                       |    |                             |                             |     |             |        |                                   |
| Aviation revenue:                                         |    |                             |                             |     |             |        |                                   |
| Landing fees                                              | \$ | 9,445,950                   | \$<br>9,829,636             | \$  | 383,686     | 4%     | \$<br>9,320,688                   |
| Aircraft parking fees                                     |    | 1,006,471                   | 1,066,854                   |     | 60,383      | 6%     | 969,196                           |
| Building rentals                                          |    | 19,742,220                  | 19,929,300                  |     | 187,080     | 1%     | 18,291,242                        |
| Security surcharge                                        |    | 10,990,959                  | 10,994,531                  |     | 3,572       | -      | 9,941,736                         |
| CUPPS Support Charges                                     |    | 467,136                     | 468,977                     |     | 1,841       | -      | 414,188                           |
| Other aviation revenue                                    |    | 68,788                      | 64,508                      |     | (4,280)     | (6)%   | 544,817                           |
| Terminal rent non-airline                                 |    | 531,403                     | 612,548                     |     | 81,145      | 15%    | 449,268                           |
| Terminal concessions                                      |    | 8,858,647                   | 9,301,338                   |     | 442,691     | 5%     | 8,657,342                         |
| Rental car license fees                                   |    | 10,700,199                  | 10,836,716                  |     | 136,517     | 1%     | 10,310,912                        |
| Rental car center cost recovery                           |    | 577,233                     | 557,812                     |     | (19,421)    | (3)%   | 715,571                           |
| License fees other                                        |    | 1,637,302                   | 1,874,113                   |     | 236,811     | 14%    | 1,551,021                         |
| Parking revenue                                           |    | 14,838,684                  | 14,637,480                  |     | (201,204)   | (1)%   | 14,889,924                        |
| Ground transportation permits and citations               |    | 2,525,375                   | 3,073,219                   |     | 547,844     | 22%    | 2,544,469                         |
| Ground rentals                                            |    | 6,702,232                   | 6,765,451                   |     | 63,219      | 1%     | 6,175,545                         |
| Grant reimbursements                                      |    | -                           | 181,832                     |     | 181,832     | -      | 98,400                            |
| Other operating revenue                                   |    | 257,824                     | <br>485,743                 |     | 227,919     | 88%    | <br>614,815                       |
| Total operating revenues                                  |    | 88,350,423                  | <br>90,680,058              |     | 2,329,635   | 3%     | <br>85,489,134                    |
| Operating expenses:                                       |    |                             |                             |     |             |        |                                   |
| Salaries and benefits                                     |    | 14,887,923                  | 13,586,869                  |     | 1,301,054   | 9%     | 13,980,760                        |
| Contractual services                                      |    |                             |                             |     | 305,701     | 2%     |                                   |
|                                                           |    | 14,985,440                  | 14,679,739                  |     |             |        | 14,603,014                        |
| Safety and security                                       |    | 9,981,528                   | 9,624,031                   |     | 357,497     | 4%     | 9,081,868                         |
| Space rental                                              |    | 3,397,591                   | 3,398,220                   |     | (629)       | -      | 3,397,386                         |
| Utilities                                                 |    | 4,500,614                   | 4,234,484                   |     | 266,130     | 6%     | 4,223,516                         |
| Maintenance                                               |    | 4,446,242                   | 3,619,714                   |     | 826,528     | 19%    | 4,762,848                         |
| Equipment and systems                                     |    | 81,702                      | 130,582                     |     | (48,880)    | (60)%  | 88,845                            |
| Materials and supplies                                    |    | 141,710                     | 205,377                     |     | (63,667)    | (45)%  | 173,752                           |
| Insurance                                                 |    | 402,730                     | 399,468                     |     | 3,262       | 1%     | 322,257                           |
| Employee development and support                          |    | 385,181                     | 374,064                     |     | 11,117      | 3%     | 315,846                           |
| Business development                                      |    | 721,905                     | 791,503                     |     | (69,598)    | (10)%  | 588,743                           |
| Equipment rentals and repairs                             | -  | 1,119,497                   | <br>1,009,278               |     | 110,219     | 10%    | <br>1,110,470                     |
| Total operating expenses                                  |    | 55,052,063                  | <br>52,053,329              |     | 2,998,734   | 19%    | <br>52,649,305                    |
| Depreciation                                              |    | 31,711,441                  | <br>31,711,441              |     |             | -      | <br>30,657,274                    |
| Operating income (loss)                                   |    | 1,586,919                   | <br>6,915,288               |     | 5,328,369   | 5%     | <br>2,182,555                     |
| Nonoperating revenue (expenses):                          |    |                             |                             |     |             |        |                                   |
| Passenger facility charges                                |    | 14,599,884                  | 15,481,790                  |     | 881,906     | 6%     | 14,014,919                        |
| Customer facility charges (Rental Car Center)             |    | 14,484,580                  | 14,439,726                  |     | (44,854)    | -      | 11,956,988                        |
| Quieter Home Program                                      |    | (507,085)                   | (450,358)                   |     | 56,727      | 11%    | (425,742)                         |
| Interest income                                           |    | 2,958,667                   | 3,584,339                   |     | 625,672     | 21%    | 2,501,807                         |
| BAB interest rebate                                       |    | 1,552,066                   | 1,550,401                   |     | (1,665)     | -      | 1,543,405                         |
| Interest expense                                          |    | (27,985,227)                | (25,114,434)                |     | 2,870,793   | 10%    | (20,419,552)                      |
| Bond amortization costs                                   |    | 1,363,697                   | 1,818,747                   |     | 455,050     | 33%    | 1,394,568                         |
| Other nonoperating income (expenses)                      |    |                             |                             |     | (653,086)   | 3370   |                                   |
| Nonoperating revenue, net                                 |    | (2,000)<br><b>6,464,582</b> | <br>(655,086)<br>10,655,125 |     | 4,190,543   | 65%    | <br>(843,527)<br><b>9,722,866</b> |
| Change in net position before capital grant contributions |    | 8,051,501                   | <br>17,570,413              |     | 9,518,912   | 118%   | <br>11,905,421                    |
| Capital grant contributions                               |    | 1,036,250                   | 1,233,147                   |     | 196,897     | 19%    | 258,264                           |
| Change in net position                                    | \$ | 9,087,751                   | \$<br>18,803,560            | \$  | 9,715,809   | 107%   | \$<br>12,163,685                  |
| · ·                                                       |    | -,,,                        | <br>                        |     | .,          |        | <br>,,                            |