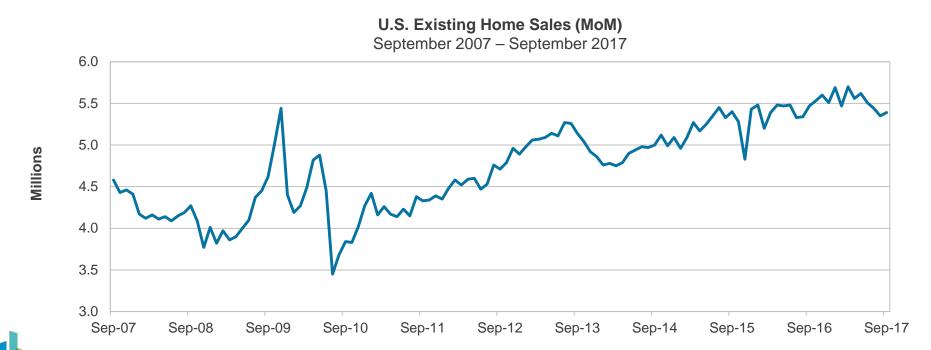

mber was unchanged from August at 1.70%.





## Personal Income and Spending

Personal income rose by 0.40% and consumer spending rose by 1.00% in September, both supported by increases in wages and salaries.



### Consumer Confidence Index

The Consumer Confidence Index rose to 125.9 in October, up from 120.6 in September. This is the highest reading in almost 17 years and is supported by strong economic growth, a surge in corporate earnings and increasing expectations of tax reform.





## **Existing Home Sales**

After three straight months of declines, existing home sales rose slightly in September by a seasonally adjusted rate of 5.39 million units, but ongoing supply shortages and recent hurricanes muted overall activity and caused sales to fall back by 1.46% on an annual basis.



### **New Home Sales**

New homes sales spiked in September to a seasonally adjusted annualized rate of 667,000 units, which represented an increase of 17.0% year-over-year and is the highest level in nearly 10 years. This report offers hope that the housing market is regaining speed after appearing to stall in recent months.

U.S. New Home Sales
September 2007 – September 2017





### Crude Oil Prices

Oil (WTI spot) closed at \$54.11 on October 30th, 5.2% above its 30-day average of \$51.46 and 9.6% above its 12month average of \$49.38. Oil price recovery has been underway since crude demand has finally started to outpace supply since the start of OPEC production cuts.

### West Texas Intermediate Oil Price Per Barrel (WTI Spot)





### **Jet Fuel Prices**

Jet fuel (U.S. Gulf Coast