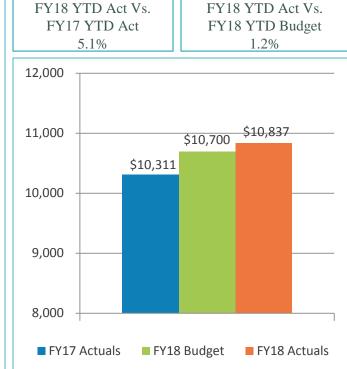

## SAN DIEGO COUNTY REGIONAL AIRPORT AUTHORITY Statements of Revenues, Expenses, and Changes in Net Position For the Four Months Ended October 31, 2017 and 2016 (Unaudited)

|                                                           |    |                             |                             | ١   | /ariance    |        |                                   |
|-----------------------------------------------------------|----|-----------------------------|-----------------------------|-----|-------------|--------|-----------------------------------|
|                                                           |    |                             |                             | F   | avorable    | %      | Prior                             |
|                                                           |    | Budget                      | <br>Actual                  | (Ur | nfavorable) | Change | <br>Year                          |
| Operating revenues:                                       |    |                             |                             |     |             |        |                                   |
| Aviation revenue:                                         |    |                             |                             |     |             |        |                                   |
| Landing fees                                              | \$ | 9,445,950                   | \$<br>9,829,636             | \$  | 383,686     | 4%     | \$<br>9,320,688                   |
| Aircraft parking fees                                     |    | 1,006,471                   | 1,066,854                   |     | 60,383      | 6%     | 969,196                           |
| Building rentals                                          |    | 19,742,220                  | 19,929,300                  |     | 187,080     | 1%     | 18,291,242                        |
| Security surcharge                                        |    | 10,990,959                  | 10,994,531                  |     | 3,572       | -      | 9,941,736                         |
| CUPPS Support Charges                                     |    | 467,136                     | 468,977                     |     | 1,841       | -      | 414,188                           |
| Other aviation revenue                                    |    | 68,788                      | 64,508                      |     | (4,280)     | (6)%   | 544,817                           |
| Terminal rent non-airline                                 |    | 531,403                     | 612,548                     |     | 81,145      | 15%    | 449,268                           |
| Terminal concessions                                      |    | 8,858,647                   | 9,301,338                   |     | 442,691     | 5%     | 8,657,342                         |
| Rental car license fees                                   |    | 10,700,199                  | 10,836,716                  |     | 136,517     | 1%     | 10,310,912                        |
| Rental car center cost recovery                           |    | 577,233                     | 557,812                     |     | (19,421)    | (3)%   | 715,571                           |
| License fees other                                        |    | 1,637,302                   | 1,874,113                   |     | 236,811     | 14%    | 1,551,021                         |
| Parking revenue                                           |    | 14,838,684                  | 14,637,480                  |     | (201,204)   | (1)%   | 14,889,924                        |
| Ground transportation permits and citations               |    | 2,525,375                   | 3,073,219                   |     | 547,844     | 22%    | 2,544,469                         |
| Ground rentals                                            |    | 6,702,232                   | 6,765,451                   |     | 63,219      | 1%     | 6,175,545                         |
| Grant reimbursements                                      |    | -                           | 181,832                     |     | 181,832     | -      | 98,400                            |
| Other operating revenue                                   |    | 257,824                     | <br>485,743                 |     | 227,919     | 88%    | <br>614,815                       |
| Total operating revenues                                  |    | 88,350,423                  | <br>90,680,058              |     | 2,329,635   | 3%     | <br>85,489,134                    |
| Operating expenses:                                       |    |                             |                             |     |             |        |                                   |
| Salaries and benefits                                     |    | 14,887,923                  | 13,586,869                  |     | 1,301,054   | 9%     | 13,980,760                        |
| Contractual services                                      |    |                             |                             |     | 305,701     | 2%     |                                   |
|                                                           |    | 14,985,440                  | 14,679,739                  |     |             |        | 14,603,014                        |
| Safety and security                                       |    | 9,981,528                   | 9,624,031                   |     | 357,497     | 4%     | 9,081,868                         |
| Space rental                                              |    | 3,397,591                   | 3,398,220                   |     | (629)       | -      | 3,397,386                         |
| Utilities                                                 |    | 4,500,614                   | 4,234,484                   |     | 266,130     | 6%     | 4,223,516                         |
| Maintenance                                               |    | 4,446,242                   | 3,619,714                   |     | 826,528     | 19%    | 4,762,848                         |
| Equipment and systems                                     |    | 81,702                      | 130,582                     |     | (48,880)    | (60)%  | 88,845                            |
| Materials and supplies                                    |    | 141,710                     | 205,377                     |     | (63,667)    | (45)%  | 173,752                           |
| Insurance                                                 |    | 402,730                     | 399,468                     |     | 3,262       | 1%     | 322,257                           |
| Employee development and support                          |    | 385,181                     | 374,064                     |     | 11,117      | 3%     | 315,846                           |
| Business development                                      |    | 721,905                     | 791,503                     |     | (69,598)    | (10)%  | 588,743                           |
| Equipment rentals and repairs                             | -  | 1,119,497                   | <br>1,009,278               |     | 110,219     | 10%    | <br>1,110,470                     |
| Total operating expenses                                  |    | 55,052,063                  | <br>52,053,329              |     | 2,998,734   | 19%    | <br>52,649,305                    |
| Depreciation                                              |    | 31,711,441                  | <br>31,711,441              |     |             | -      | <br>30,657,274                    |
| Operating income (loss)                                   |    | 1,586,919                   | <br>6,915,288               |     | 5,328,369   | 5%     | <br>2,182,555                     |
| Nonoperating revenue (expenses):                          |    |                             |                             |     |             |        |                                   |
| Passenger facility charges                                |    | 14,599,884                  | 15,481,790                  |     | 881,906     | 6%     | 14,014,919                        |
| Customer facility charges (Rental Car Center)             |    | 14,484,580                  | 14,439,726                  |     | (44,854)    | -      | 11,956,988                        |
| Quieter Home Program                                      |    | (507,085)                   | (450,358)                   |     | 56,727      | 11%    | (425,742)                         |
| Interest income                                           |    | 2,958,667                   | 3,584,339                   |     | 625,672     | 21%    | 2,501,807                         |
| BAB interest rebate                                       |    | 1,552,066                   | 1,550,401                   |     | (1,665)     | -      | 1,543,405                         |
| Interest expense                                          |    | (27,985,227)                | (25,114,434)                |     | 2,870,793   | 10%    | (20,419,552)                      |
| Bond amortization costs                                   |    | 1,363,697                   | 1,818,747                   |     | 455,050     | 33%    | 1,394,568                         |
| Other nonoperating income (expenses)                      |    |                             |                             |     | (653,086)   | 3370   |                                   |
| Nonoperating revenue, net                                 |    | (2,000)<br><b>6,464,582</b> | <br>(655,086)<br>10,655,125 |     | 4,190,543   | 65%    | <br>(843,527)<br><b>9,722,866</b> |
| Change in net position before capital grant contributions |    | 8,051,501                   | <br>17,570,413              |     | 9,518,912   | 118%   | <br>11,905,421                    |
| Capital grant contributions                               |    | 1,036,250                   | 1,233,147                   |     | 196,897     | 19%    | 258,264                           |
| Change in net position                                    | \$ | 9,087,751                   | \$<br>18,803,560            | \$  | 9,715,809   | 107%   | \$<br>12,163,685                  |
| · ·                                                       |    | -,,,                        | <br>                        |     | .,          |        | <br>,,                            |