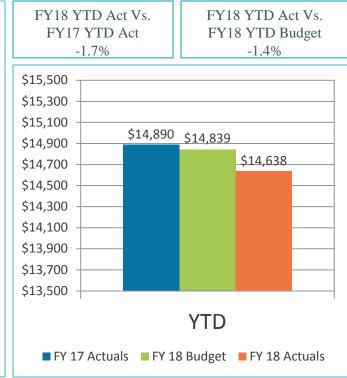

## SAN DIEGO COUNTY REGIONAL AIRPORT AUTHORITY Statements of Revenues, Expenses, and Changes in Net Position For the Four Months Ended October 31, 2017 and 2016 (Unaudited)

|                                                           |    |                             |                             | ١   | /ariance    |        |                                   |
|-----------------------------------------------------------|----|-----------------------------|-----------------------------|-----|-------------|--------|-----------------------------------|
|                                                           |    |                             |                             | F   | avorable    | %      | Prior                             |
|                                                           |    | Budget                      | <br>Actual                  | (Ur | nfavorable) | Change | <br>Year                          |
| Operating revenues:                                       |    |                             |                             |     |             |        |                                   |
| Aviation revenue:                                         |    |                             |                             |     |             |        |                                   |
| Landing fees                                              | \$ | 9,445,950                   | \$<br>9,829,636             | \$  | 383,686     | 4%     | \$<br>9,320,688                   |
| Aircraft parking fees                                     |    | 1,006,471                   | 1,066,854                   |     | 60,383      | 6%     | 969,196                           |
| Building rentals                                          |    | 19,742,220                  | 19,929,300                  |     | 187,080     | 1%     | 18,291,242                        |
| Security surcharge                                        |    | 10,990,959                  | 10,994,531                  |     | 3,572       | -      | 9,941,736                         |
| CUPPS Support Charges                                     |    | 467,136                     | 468,977                     |     | 1,841       | -      | 414,188                           |
| Other aviation revenue                                    |    | 68,788                      | 64,508                      |     | (4,280)     | (6)%   | 544,817                           |
| Terminal rent non-airline                                 |    | 531,403                     | 612,548                     |     | 81,145      | 15%    | 449,268                           |
| Terminal concessions                                      |    | 8,858,647                   | 9,301,338                   |     | 442,691     | 5%     | 8,657,342                         |
| Rental car license fees                                   |    | 10,700,199                  | 10,836,716                  |     | 136,517     | 1%     | 10,310,912                        |
| Rental car center cost recovery                           |    | 577,233                     | 557,812                     |     | (19,421)    | (3)%   | 715,571                           |
| License fees other                                        |    | 1,637,302                   | 1,874,113                   |     | 236,811     | 14%    | 1,551,021                         |
| Parking revenue                                           |    | 14,838,684                  | 14,637,480                  |     | (201,204)   | (1)%   | 14,889,924                        |
| Ground transportation permits and citations               |    | 2,525,375                   | 3,073,219                   |     | 547,844     | 22%    | 2,544,469                         |
| Ground rentals                                            |    | 6,702,232                   | 6,765,451                   |     | 63,219      | 1%     | 6,175,545                         |
| Grant reimbursements                                      |    | -                           | 181,832                     |     | 181,832     | -      | 98,400                            |
| Other operating revenue                                   |    | 257,824                     | <br>485,743                 |     | 227,919     | 88%    | <br>614,815                       |
| Total operating revenues                                  |    | 88,350,423                  | <br>90,680,058              |     | 2,329,635   | 3%     | <br>85,489,134                    |
| Operating expenses:                                       |    |                             |                             |     |             |        |                                   |
| Salaries and benefits                                     |    | 14,887,923                  | 13,586,869                  |     | 1,301,054   | 9%     | 13,980,760                        |
| Contractual services                                      |    |                             |                             |     | 305,701     | 2%     |                                   |
|                                                           |    | 14,985,440                  | 14,679,739                  |     |             |        | 14,603,014                        |
| Safety and security                                       |    | 9,981,528                   | 9,624,031                   |     | 357,497     | 4%     | 9,081,868                         |
| Space rental                                              |    | 3,397,591                   | 3,398,220                   |     | (629)       | -      | 3,397,386                         |
| Utilities                                                 |    | 4,500,614                   | 4,234,484                   |     | 266,130     | 6%     | 4,223,516                         |
| Maintenance                                               |    | 4,446,242                   | 3,619,714                   |     | 826,528     | 19%    | 4,762,848                         |
| Equipment and systems                                     |    | 81,702                      | 130,582                     |     | (48,880)    | (60)%  | 88,845                            |
| Materials and supplies                                    |    | 141,710                     | 205,377                     |     | (63,667)    | (45)%  | 173,752                           |
| Insurance                                                 |    | 402,730                     | 399,468                     |     | 3,262       | 1%     | 322,257                           |
| Employee development and support                          |    | 385,181                     | 374,064                     |     | 11,117      | 3%     | 315,846                           |
| Business development                                      |    | 721,905                     | 791,503                     |     | (69,598)    | (10)%  | 588,743                           |
| Equipment rentals and repairs                             | -  | 1,119,497                   | <br>1,009,278               |     | 110,219     | 10%    | <br>1,110,470                     |
| Total operating expenses                                  |    | 55,052,063                  | <br>52,053,329              |     | 2,998,734   | 19%    | <br>52,649,305                    |
| Depreciation                                              |    | 31,711,441                  | <br>31,711,441              |     |             | -      | <br>30,657,274                    |
| Operating income (loss)                                   |    | 1,586,919                   | <br>6,915,288               |     | 5,328,369   | 5%     | <br>2,182,555                     |
| Nonoperating revenue (expenses):                          |    |                             |                             |     |             |        |                                   |
| Passenger facility charges                                |    | 14,599,884                  | 15,481,790                  |     | 881,906     | 6%     | 14,014,919                        |
| Customer facility charges (Rental Car Center)             |    | 14,484,580                  | 14,439,726                  |     | (44,854)    | -      | 11,956,988                        |
| Quieter Home Program                                      |    | (507,085)                   | (450,358)                   |     | 56,727      | 11%    | (425,742)                         |
| Interest income                                           |    | 2,958,667                   | 3,584,339                   |     | 625,672     | 21%    | 2,501,807                         |
| BAB interest rebate                                       |    | 1,552,066                   | 1,550,401                   |     | (1,665)     | -      | 1,543,405                         |
| Interest expense                                          |    | (27,985,227)                | (25,114,434)                |     | 2,870,793   | 10%    | (20,419,552)                      |
| Bond amortization costs                                   |    | 1,363,697                   | 1,818,747                   |     | 455,050     | 33%    | 1,394,568                         |
| Other nonoperating income (expenses)                      |    |                             |                             |     | (653,086)   | 3370   |                                   |
| Nonoperating revenue, net                                 |    | (2,000)<br><b>6,464,582</b> | <br>(655,086)<br>10,655,125 |     | 4,190,543   | 65%    | <br>(843,527)<br><b>9,722,866</b> |
| Change in net position before capital grant contributions |    | 8,051,501                   | <br>17,570,413              |     | 9,518,912   | 118%   | <br>11,905,421                    |
| Capital grant contributions                               |    | 1,036,250                   | 1,233,147                   |     | 196,897     | 19%    | 258,264                           |
| Change in net position                                    | \$ | 9,087,751                   | \$<br>18,803,560            | \$  | 9,715,809   | 107%   | \$<br>12,163,685                  |
| · ·                                                       |    | -,,,                        | <br>                        |     | .,          |        | <br>,,                            |