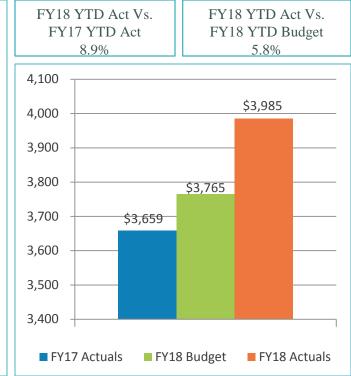

Data Date: 11/9/2017 3:26:08PM

Print Date: 11/16/2017 Print Time: 3:06:57PM Report ID: GL0012

For the four months ended October 31, 2017 (Unaudited)

|                                        |           |           | - Month to Date                        |                     |                      |             |             | Year to Date                           |                     |                      |
|----------------------------------------|-----------|-----------|----------------------------------------|---------------------|----------------------|-------------|-------------|----------------------------------------|---------------------|----------------------|
|                                        | Budget    | Actual    | Variance<br>Favorable<br>(Unfavorable) | Variance<br>Percent | Prior Year<br>Actual | Budget      | Actual      | Variance<br>Favorable<br>(Unfavorable) | Variance<br>Percent | Prior Year<br>Actual |
| Concession Revenue                     |           |           |                                        |                     |                      |             |             |                                        |                     |                      |
| 45111 - Term Concessions-Food & Bev    | \$928,685 | \$919,969 | \$(8,716)                              | (1)                 | \$889,550            | \$3,764,982 | \$3,984,543 | \$219,561                              | 6                   | \$3,658,666          |
| 45112 - Terminal Concessions - Retail  | 595,855   | 605,823   | 9,968                                  | 2                   | 570,447              | 2,484,069   | 2,628,726   | 144,657                                | 6                   | 2,495,435            |
| 45113 - Term Concessions - Other       | 267,348   | 283,877   | 16,529                                 | 6                   | 270,583              | 1,035,646   | 1,152,408   | 116,762                                | 11                  | 1,162,572            |
| 45114 - Term Concessions Space Rents   | 72,689    | 77,746    | 5,058                                  | 7                   | 72,591               | 290,756     | 312,081     | 21,325                                 | 7                   | 290,362              |
| 45115 - Term Concessions Cost Recovery | 126,328   | 122,900   | (3,428)                                | (3)                 | 83,719               | 508,973     | 482,538     | (26,435)                               | (5)                 | 340,720              |
| 45116 - Rec Distr Center Cost Recovery | 128,237   | 128,536   | 298                                    | 0                   | 124,190              | 512,949     | 512,001     | (948)                                  | 0                   | 497,287              |
| 45117 - Concessions Marketing Program  | 63,722    | 52,957    | (10,765)                               | (17)                | 50,513               | 261,272     | 229,041     | (32,231)                               | (12)                | 212,300              |
| 45120 - Rental car license fees        | 2,364,246 | 2,370,883 | 6,637                                  | 0                   | 2,427,347            | 10,700,199  | 10,836,716  | 136,518                                | 1                   | 10,310,912           |
| 45121 - Rental Car Center Cost Recover | 144,308   | 139,453   | (4,855)                                | (3)                 | 153,440              | 577,233     | 557,812     | (19,421)                               | (3)                 | 715,571              |
| 45130 - License Fees - Other           | 402,731   | 537,881   | 135,150                                | 34                  | 361,295              | 1,637,302   | 1,874,113   | 236,811                                | 14                  | 1,551,021            |
| Total Concession Revenue               | 5,094,150 | 5,240,024 | 145,874                                | 3                   | 5,003,675            | 21,773,381  | 22,569,980  | 796,599                                | 4                   | 21,234,846           |
| Parking and Ground Transportat         |           |           |                                        |                     |                      |             |             |                                        |                     |                      |
| 45210 - Parking                        | 3,935,130 | 3,830,040 | (105,090)                              | (3)                 | 3,885,426            | 14,838,684  | 14,637,480  | (201,204)                              | (1)                 | 14,889,924           |
| 45220 - AVI fees                       | 607,192   | 774,588   | 167,396                                | 28                  | 525,548              | 2,443,340   | 2,975,124   | 531,784                                | 22                  | 2,031,760            |
| 45240 - Ground Transportation Pe       | 1,893     | 4,800     | 2,907                                  | 154                 | 7,626                | 20,387      | 15,880      | (4,507)                                | (22)                | 441,072              |
| 45250 - Citations                      | 15,412    | 33,602    | 18,190                                 | 118                 | 22,108               | 61,648      | 82,215      | 20,566                                 | 33                  | 71,637               |
| Total Parking and Ground Transportat   | 4,559,627 | 4,643,030 | 83,403                                 |                     | 4,440,708            | 17,364,059  | 17,710,698  | 346,639                                |                     | 17,434,393           |
| Ground Rentals                         |           |           |                                        |                     |                      |             |             |                                        |                     |                      |
| 45310 - Ground Rental - Fixed          | 1,675,558 | 1,688,930 | 13,372                                 | 1                   | 1,536,118            | 6,702,232   | 6,765,451   | 63,219                                 | 1                   | 6,175,545            |
| Total Ground Rentals                   | 1,675,558 | 1,688,930 | 13,372                                 | 1                   | 1,536,118            | 6,702,232   | 6,765,451   | 63,219                                 | 1                   | 6,175,545            |
| Grant Reimbursements                   |           |           |                                        |                     |                      |             |             |                                        |                     |                      |
| 45410 - TSA Reimbursements             | 0         | 24,800    | 24,800                                 | 0                   | 24,800               | 0           | 98,400      | 98,400                                 | 0                   | 98,400               |
| 45420 - Planning Grants                | 0         | 0         | 0                                      | 0                   | 0                    | 0           | 83,432      | 83,432                                 | 0                   | 0                    |
| Total Grant Reimbursements             |           | 24,800    | 24,800                                 |                     | 24,800               |             | 181,832     | 181,832                                |                     | 98,400               |