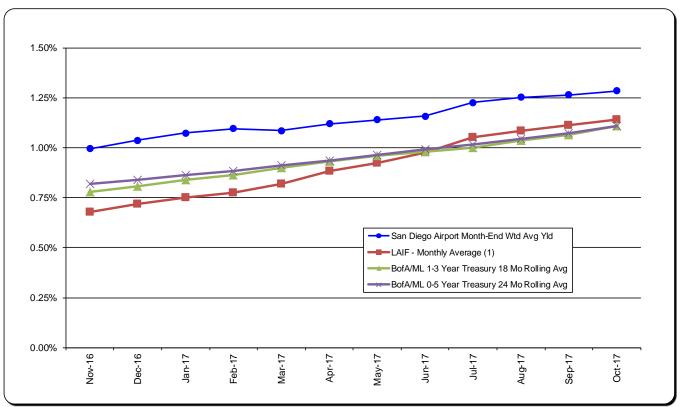

## 3. REVIEW OF THE AUTHORITY'S INVESTMENT REPORT AS OF SEPTEMBER 30, 2017:

Geoff Bryant, Manager, Airport Finance, provided a presentation on the Authority's Investment Report as of September 30, 2017 which included Total Portfolio Summary, Portfolio Composition by Security Type, Portfolio Composition by Credit Rating, Portfolio Composition by Maturity, Benchmark Comparison, Detail of Security Holdings, Portfolio Investment Transactions, Bond Proceeds Summary, Revolving Credit Obligations as of September 30, 2017.