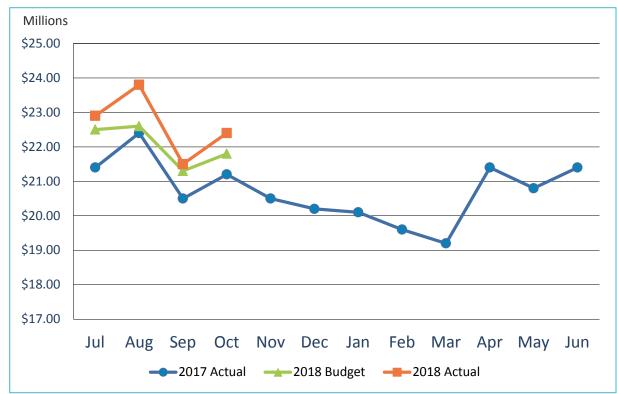

## SAN DIEGO COUNTY REGIONAL AIRPORT AUTHORITY Statements of Revenues, Expenses, and Changes in Net Position For the Four Months Ended October 31, 2017 and 2016 (Unaudited)

|                                                           |    |                             |                             | ١   | /ariance    |        |                                   |
|-----------------------------------------------------------|----|-----------------------------|-----------------------------|-----|-------------|--------|-----------------------------------|
|                                                           |    |                             |                             | F   | avorable    | %      | Prior                             |
|                                                           |    | Budget                      | <br>Actual                  | (Ur | nfavorable) | Change | <br>Year                          |
| Operating revenues:                                       |    |                             |                             |     |             |        |                                   |
| Aviation revenue:                                         |    |                             |                             |     |             |        |                                   |
| Landing fees                                              | \$ | 9,445,950                   | \$<br>9,829,636             | \$  | 383,686     | 4%     | \$<br>9,320,688                   |
| Aircraft parking fees                                     |    | 1,006,471                   | 1,066,854                   |     | 60,383      | 6%     | 969,196                           |
| Building rentals                                          |    | 19,742,220                  | 19,929,300                  |     | 187,080     | 1%     | 18,291,242                        |
| Security surcharge                                        |    | 10,990,959                  | 10,994,531                  |     | 3,572       | -      | 9,941,736                         |
| CUPPS Support Charges                                     |    | 467,136                     | 468,977                     |     | 1,841       | -      | 414,188                           |
| Other aviation revenue                                    |    | 68,788                      | 64,508                      |     | (4,280)     | (6)%   | 544,817                           |
| Terminal rent non-airline                                 |    | 531,403                     | 612,548                     |     | 81,145      | 15%    | 449,268                           |
| Terminal concessions                                      |    | 8,858,647                   | 9,301,338                   |     | 442,691     | 5%     | 8,657,342                         |
| Rental car license fees                                   |    | 10,700,199                  | 10,836,716                  |     | 136,517     | 1%     | 10,310,912                        |
| Rental car center cost recovery                           |    | 577,233                     | 557,812                     |     | (19,421)    | (3)%   | 715,571                           |
| License fees other                                        |    | 1,637,302                   | 1,874,113                   |     | 236,811     | 14%    | 1,551,021                         |
| Parking revenue                                           |    | 14,838,684                  | 14,637,480                  |     | (201,204)   | (1)%   | 14,889,924                        |
| Ground transportation permits and citations               |    | 2,525,375                   | 3,073,219                   |     | 547,844     | 22%    | 2,544,469                         |
| Ground rentals                                            |    | 6,702,232                   | 6,765,451                   |     | 63,219      | 1%     | 6,175,545                         |
| Grant reimbursements                                      |    | -                           | 181,832                     |     | 181,832     | -      | 98,400                            |
| Other operating revenue                                   |    | 257,824                     | <br>485,743                 |     | 227,919     | 88%    | <br>614,815                       |
| Total operating revenues                                  |    | 88,350,423                  | <br>90,680,058              |     | 2,329,635   | 3%     | <br>85,489,134                    |
| Operating expenses:                                       |    |                             |                             |     |             |        |                                   |
| Salaries and benefits                                     |    | 14,887,923                  | 13,586,869                  |     | 1,301,054   | 9%     | 13,980,760                        |
| Contractual services                                      |    |                             |                             |     | 305,701     | 2%     |                                   |
|                                                           |    | 14,985,440                  | 14,679,739                  |     |             |        | 14,603,014                        |
| Safety and security                                       |    | 9,981,528                   | 9,624,031                   |     | 357,497     | 4%     | 9,081,868                         |
| Space rental                                              |    | 3,397,591                   | 3,398,220                   |     | (629)       | -      | 3,397,386                         |
| Utilities                                                 |    | 4,500,614                   | 4,234,484                   |     | 266,130     | 6%     | 4,223,516                         |
| Maintenance                                               |    | 4,446,242                   | 3,619,714                   |     | 826,528     | 19%    | 4,762,848                         |
| Equipment and systems                                     |    | 81,702                      | 130,582                     |     | (48,880)    | (60)%  | 88,845                            |
| Materials and supplies                                    |    | 141,710                     | 205,377                     |     | (63,667)    | (45)%  | 173,752                           |
| Insurance                                                 |    | 402,730                     | 399,468                     |     | 3,262       | 1%     | 322,257                           |
| Employee development and support                          |    | 385,181                     | 374,064                     |     | 11,117      | 3%     | 315,846                           |
| Business development                                      |    | 721,905                     | 791,503                     |     | (69,598)    | (10)%  | 588,743                           |
| Equipment rentals and repairs                             | -  | 1,119,497                   | <br>1,009,278               |     | 110,219     | 10%    | <br>1,110,470                     |
| Total operating expenses                                  |    | 55,052,063                  | <br>52,053,329              |     | 2,998,734   | 19%    | <br>52,649,305                    |
| Depreciation                                              |    | 31,711,441                  | <br>31,711,441              |     |             | -      | <br>30,657,274                    |
| Operating income (loss)                                   |    | 1,586,919                   | <br>6,915,288               |     | 5,328,369   | 5%     | <br>2,182,555                     |
| Nonoperating revenue (expenses):                          |    |                             |                             |     |             |        |                                   |
| Passenger facility charges                                |    | 14,599,884                  | 15,481,790                  |     | 881,906     | 6%     | 14,014,919                        |
| Customer facility charges (Rental Car Center)             |    | 14,484,580                  | 14,439,726                  |     | (44,854)    | -      | 11,956,988                        |
| Quieter Home Program                                      |    | (507,085)                   | (450,358)                   |     | 56,727      | 11%    | (425,742)                         |
| Interest income                                           |    | 2,958,667                   | 3,584,339                   |     | 625,672     | 21%    | 2,501,807                         |
| BAB interest rebate                                       |    | 1,552,066                   | 1,550,401                   |     | (1,665)     | -      | 1,543,405                         |
| Interest expense                                          |    | (27,985,227)                | (25,114,434)                |     | 2,870,793   | 10%    | (20,419,552)                      |
| Bond amortization costs                                   |    | 1,363,697                   | 1,818,747                   |     | 455,050     | 33%    | 1,394,568                         |
| Other nonoperating income (expenses)                      |    |                             |                             |     | (653,086)   | 3370   |                                   |
| Nonoperating revenue, net                                 |    | (2,000)<br><b>6,464,582</b> | <br>(655,086)<br>10,655,125 |     | 4,190,543   | 65%    | <br>(843,527)<br><b>9,722,866</b> |
| Change in net position before capital grant contributions |    | 8,051,501                   | <br>17,570,413              |     | 9,518,912   | 118%   | <br>11,905,421                    |
| Capital grant contributions                               |    | 1,036,250                   | 1,233,147                   |     | 196,897     | 19%    | 258,264                           |
| Change in net position                                    | \$ | 9,087,751                   | \$<br>18,803,560            | \$  | 9,715,809   | 107%   | \$<br>12,163,685                  |
| · ·                                                       |    | -,,,                        | <br>                        |     | .,          |        | <br>,,                            |