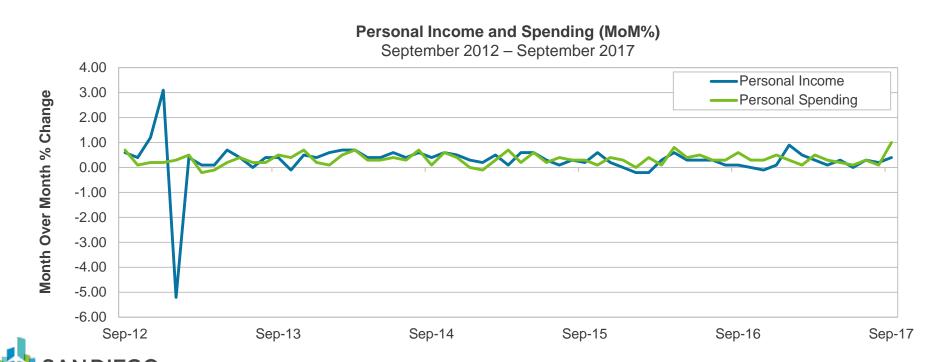

h out some of the weekly volatility, decreased by 7,250 to 232,500.



## **Unemployment Rates**

The National unemployment rate declined from 4.2 percent in September to 4.1 percent in October. The National U-6 rate fell from 8.3 percent in September to 7.9 percent for October. The California and San Diego unemployment rates for October have not yet been released.



### Consumer Price Index

The Consumer Price Index (CPI) for the twelve months ending September rose by 2.20%, up from a 1.90% increase in August. Core CPI, excluding food and energy, for the twelve months ending September was unchanged from August at 1.70%.





## Personal Income and Spending

Personal income rose by 0.40% and consumer spending rose by 1.00% in September, both supported by increases in wages and salaries.



### Consumer Confidence Index

The Consumer Confidence Index rose to 125.9 in October, up from 120.6 in September. This is the highest reading in almost 17 years and is supported by strong economic growth, a surge in corporate earnings and increasing expectations of tax reform.





## **Existing Home Sales**

After three straight months of declines, existing home sales rose slightly in September by a seasonally adjusted rate of 5.39 million units, but ongoing supply shortages and recent hurricanes muted overall activity and caused sales to fall back by 1.46% on an annual basis.



### **New Home Sales**

New homes sales spiked in September to a seasonally adjusted annualized rate of 667,000 units, which represented an increase of 17.0% year-over-year and is the highest level in nearly 1