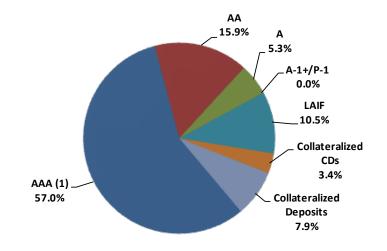

## 3. REVIEW OF THE AUTHORITY'S INVESTMENT REPORT AS OF SEPTEMBER 30, 2017:

Geoff Bryant, Manager, Airport Finance, provided a presentation on the Authority's Investment Report as of September 30, 2017 which included Total Portfolio Summary, Portfolio Composition by Security Type, Portfolio Composition by Credit Rating, Portfolio Composition by Maturity, Benchmark Comparison, Detail of Security Holdings, Portfolio Investment Transactions, Bond Proceeds Summary, Revolving Credit Obligations as of September 30, 2017.