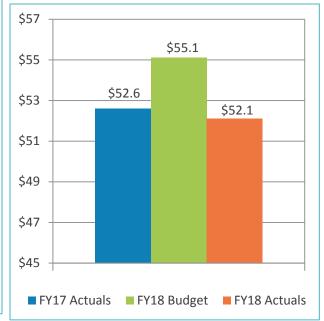

## 3. REVIEW OF THE AUTHORITY'S INVESTMENT REPORT AS OF SEPTEMBER 30, 2017:

Geoff Bryant, Manager, Airport Finance, provided a presentation on the Authority's Investment Report as of September 30, 2017 which included Total Portfolio Summary, Portfolio Composition by Security Type, Portfolio Composition by Credit Rating, Portfolio Composition by Maturity, Benchmark Comparison, Detail of Security Holdings, Portfolio Investment Transactions, Bond Proceeds Summary, Revolving Credit Obligations as of September 30, 2017.

ACTION: Moved by Board Member Janney and seconded by Board Member Cox to forward the Authority's Investment Report as of September 30, 2017 to the Board with a recommendation for acceptance. Motion carried unanimously.