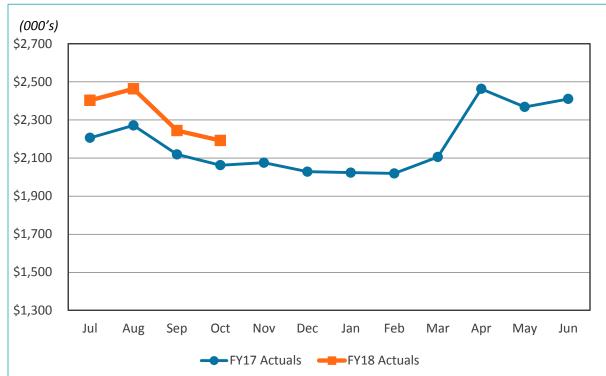

## SAN DIEGO COUNTY REGIONAL AIRPORT AUTHORITY Statements of Revenues, Expenses, and Changes in Net Position For the Four Months Ended October 31, 2017 and 2016 (Unaudited)

|                                                           |    |                             |                             | ١   | /ariance    |        |                                   |
|-----------------------------------------------------------|----|-----------------------------|-----------------------------|-----|-------------|--------|-----------------------------------|
|                                                           |    |                             |                             | F   | avorable    | %      | Prior                             |
|                                                           |    | Budget                      | <br>Actual                  | (Ur | nfavorable) | Change | <br>Year                          |
| Operating revenues:                                       |    |                             |                             |     |             |        |                                   |
| Aviation revenue:                                         |    |                             |                             |     |             |        |                                   |
| Landing fees                                              | \$ | 9,445,950                   | \$<br>9,829,636             | \$  | 383,686     | 4%     | \$<br>9,320,688                   |
| Aircraft parking fees                                     |    | 1,006,471                   | 1,066,854                   |     | 60,383      | 6%     | 969,196                           |
| Building rentals                                          |    | 19,742,220                  | 19,929,300                  |     | 187,080     | 1%     | 18,291,242                        |
| Security surcharge                                        |    | 10,990,959                  | 10,994,531                  |     | 3,572       | -      | 9,941,736                         |
| CUPPS Support Charges                                     |    | 467,136                     | 468,977                     |     | 1,841       | -      | 414,188                           |
| Other aviation revenue                                    |    | 68,788                      | 64,508                      |     | (4,280)     | (6)%   | 544,817                           |
| Terminal rent non-airline                                 |    | 531,403                     | 612,548                     |     | 81,145      | 15%    | 449,268                           |
| Terminal concessions                                      |    | 8,858,647                   | 9,301,338                   |     | 442,691     | 5%     | 8,657,342                         |
| Rental car license fees                                   |    | 10,700,199                  | 10,836,716                  |     | 136,517     | 1%     | 10,310,912                        |
| Rental car center cost recovery                           |    | 577,233                     | 557,812                     |     | (19,421)    | (3)%   | 715,571                           |
| License fees other                                        |    | 1,637,302                   | 1,874,113                   |     | 236,811     | 14%    | 1,551,021                         |
| Parking revenue                                           |    | 14,838,684                  | 14,637,480                  |     | (201,204)   | (1)%   | 14,889,924                        |
| Ground transportation permits and citations               |    | 2,525,375                   | 3,073,219                   |     | 547,844     | 22%    | 2,544,469                         |
| Ground rentals                                            |    | 6,702,232                   | 6,765,451                   |     | 63,219      | 1%     | 6,175,545                         |
| Grant reimbursements                                      |    | -                           | 181,832                     |     | 181,832     | -      | 98,400                            |
| Other operating revenue                                   |    | 257,824                     | <br>485,743                 |     | 227,919     | 88%    | <br>614,815                       |
| Total operating revenues                                  |    | 88,350,423                  | <br>90,680,058              |     | 2,329,635   | 3%     | <br>85,489,134                    |
| Operating expenses:                                       |    |                             |                             |     |             |        |                                   |
| Salaries and benefits                                     |    | 14,887,923                  | 13,586,869                  |     | 1,301,054   | 9%     | 13,980,760                        |
| Contractual services                                      |    |                             |                             |     | 305,701     | 2%     |                                   |
|                                                           |    | 14,985,440                  | 14,679,739                  |     |             |        | 14,603,014                        |
| Safety and security                                       |    | 9,981,528                   | 9,624,031                   |     | 357,497     | 4%     | 9,081,868                         |
| Space rental                                              |    | 3,397,591                   | 3,398,220                   |     | (629)       | -      | 3,397,386                         |
| Utilities                                                 |    | 4,500,614                   | 4,234,484                   |     | 266,130     | 6%     | 4,223,516                         |
| Maintenance                                               |    | 4,446,242                   | 3,619,714                   |     | 826,528     | 19%    | 4,762,848                         |
| Equipment and systems                                     |    | 81,702                      | 130,582                     |     | (48,880)    | (60)%  | 88,845                            |
| Materials and supplies                                    |    | 141,710                     | 205,377                     |     | (63,667)    | (45)%  | 173,752                           |
| Insurance                                                 |    | 402,730                     | 399,468                     |     | 3,262       | 1%     | 322,257                           |
| Employee development and support                          |    | 385,181                     | 374,064                     |     | 11,117      | 3%     | 315,846                           |
| Business development                                      |    | 721,905                     | 791,503                     |     | (69,598)    | (10)%  | 588,743                           |
| Equipment rentals and repairs                             | -  | 1,119,497                   | <br>1,009,278               |     | 110,219     | 10%    | <br>1,110,470                     |
| Total operating expenses                                  |    | 55,052,063                  | <br>52,053,329              |     | 2,998,734   | 19%    | <br>52,649,305                    |
| Depreciation                                              |    | 31,711,441                  | <br>31,711,441              |     |             | -      | <br>30,657,274                    |
| Operating income (loss)                                   |    | 1,586,919                   | <br>6,915,288               |     | 5,328,369   | 5%     | <br>2,182,555                     |
| Nonoperating revenue (expenses):                          |    |                             |                             |     |             |        |                                   |
| Passenger facility charges                                |    | 14,599,884                  | 15,481,790                  |     | 881,906     | 6%     | 14,014,919                        |
| Customer facility charges (Rental Car Center)             |    | 14,484,580                  | 14,439,726                  |     | (44,854)    | -      | 11,956,988                        |
| Quieter Home Program                                      |    | (507,085)                   | (450,358)                   |     | 56,727      | 11%    | (425,742)                         |
| Interest income                                           |    | 2,958,667                   | 3,584,339                   |     | 625,672     | 21%    | 2,501,807                         |
| BAB interest rebate                                       |    | 1,552,066                   | 1,550,401                   |     | (1,665)     | -      | 1,543,405                         |
| Interest expense                                          |    | (27,985,227)                | (25,114,434)                |     | 2,870,793   | 10%    | (20,419,552)                      |
| Bond amortization costs                                   |    | 1,363,697                   | 1,818,747                   |     | 455,050     | 33%    | 1,394,568                         |
| Other nonoperating income (expenses)                      |    |                             |                             |     | (653,086)   | 3370   |                                   |
| Nonoperating revenue, net                                 |    | (2,000)<br><b>6,464,582</b> | <br>(655,086)<br>10,655,125 |     | 4,190,543   | 65%    | <br>(843,527)<br><b>9,722,866</b> |
| Change in net position before capital grant contributions |    | 8,051,501                   | <br>17,570,413              |     | 9,518,912   | 118%   | <br>11,905,421                    |
| Capital grant contributions                               |    | 1,036,250                   | 1,233,147                   |     | 196,897     | 19%    | 258,264                           |
| Change in net position                                    | \$ | 9,087,751                   | \$<br>18,803,560            | \$  | 9,715,809   | 107%   | \$<br>12,163,685                  |
| · ·                                                       |    | -,,,                        | <br>                        |     | .,          |        | <br>,,                            |