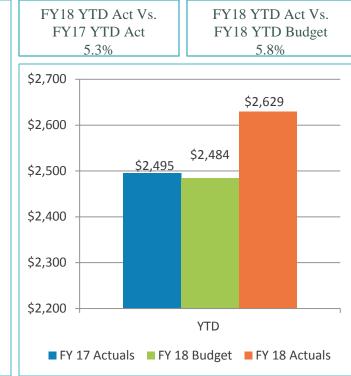

## SAN DIEGO COUNTY REGIONAL AIRPORT AUTHORITY Statements of Revenues, Expenses, and Changes in Net Position For the Four Months Ended October 31, 2017 and 2016 (Unaudited)

|                                                           |    |                             |                             | ١   | /ariance    |        |                                   |
|-----------------------------------------------------------|----|-----------------------------|-----------------------------|-----|-------------|--------|-----------------------------------|
|                                                           |    |                             |                             | F   | avorable    | %      | Prior                             |
|                                                           |    | Budget                      | <br>Actual                  | (Ur | nfavorable) | Change | <br>Year                          |
| Operating revenues:                                       |    |                             |                             |     |             |        |                                   |
| Aviation revenue:                                         |    |                             |                             |     |             |        |                                   |
| Landing fees                                              | \$ | 9,445,950                   | \$<br>9,829,636             | \$  | 383,686     | 4%     | \$<br>9,320,688                   |
| Aircraft parking fees                                     |    | 1,006,471                   | 1,066,854                   |     | 60,383      | 6%     | 969,196                           |
| Building rentals                                          |    | 19,742,220                  | 19,929,300                  |     | 187,080     | 1%     | 18,291,242                        |
| Security surcharge                                        |    | 10,990,959                  | 10,994,531                  |     | 3,572       | -      | 9,941,736                         |
| CUPPS Support Charges                                     |    | 467,136                     | 468,977                     |     | 1,841       | -      | 414,188                           |
| Other aviation revenue                                    |    | 68,788                      | 64,508                      |     | (4,280)     | (6)%   | 544,817                           |
| Terminal rent non-airline                                 |    | 531,403                     | 612,548                     |     | 81,145      | 15%    | 449,268                           |
| Terminal concessions                                      |    | 8,858,647                   | 9,301,338                   |     | 442,691     | 5%     | 8,657,342                         |
| Rental car license fees                                   |    | 10,700,199                  | 10,836,716                  |     | 136,517     | 1%     | 10,310,912                        |
| Rental car center cost recovery                           |    | 577,233                     | 557,812                     |     | (19,421)    | (3)%   | 715,571                           |
| License fees other                                        |    | 1,637,302                   | 1,874,113                   |     | 236,811     | 14%    | 1,551,021                         |
| Parking revenue                                           |    | 14,838,684                  | 14,637,480                  |     | (201,204)   | (1)%   | 14,889,924                        |
| Ground transportation permits and citations               |    | 2,525,375                   | 3,073,219                   |     | 547,844     | 22%    | 2,544,469                         |
| Ground rentals                                            |    | 6,702,232                   | 6,765,451                   |     | 63,219      | 1%     | 6,175,545                         |
| Grant reimbursements                                      |    | -                           | 181,832                     |     | 181,832     | -      | 98,400                            |
| Other operating revenue                                   |    | 257,824                     | <br>485,743                 |     | 227,919     | 88%    | <br>614,815                       |
| Total operating revenues                                  |    | 88,350,423                  | <br>90,680,058              |     | 2,329,635   | 3%     | <br>85,489,134                    |
| Operating expenses:                                       |    |                             |                             |     |             |        |                                   |
| Salaries and benefits                                     |    | 14,887,923                  | 13,586,869                  |     | 1,301,054   | 9%     | 13,980,760                        |
| Contractual services                                      |    |                             |                             |     | 305,701     | 2%     |                                   |
|                                                           |    | 14,985,440                  | 14,679,739                  |     |             |        | 14,603,014                        |
| Safety and security                                       |    | 9,981,528                   | 9,624,031                   |     | 357,497     | 4%     | 9,081,868                         |
| Space rental                                              |    | 3,397,591                   | 3,398,220                   |     | (629)       | -      | 3,397,386                         |
| Utilities                                                 |    | 4,500,614                   | 4,234,484                   |     | 266,130     | 6%     | 4,223,516                         |
| Maintenance                                               |    | 4,446,242                   | 3,619,714                   |     | 826,528     | 19%    | 4,762,848                         |
| Equipment and systems                                     |    | 81,702                      | 130,582                     |     | (48,880)    | (60)%  | 88,845                            |
| Materials and supplies                                    |    | 141,710                     | 205,377                     |     | (63,667)    | (45)%  | 173,752                           |
| Insurance                                                 |    | 402,730                     | 399,468                     |     | 3,262       | 1%     | 322,257                           |
| Employee development and support                          |    | 385,181                     | 374,064                     |     | 11,117      | 3%     | 315,846                           |
| Business development                                      |    | 721,905                     | 791,503                     |     | (69,598)    | (10)%  | 588,743                           |
| Equipment rentals and repairs                             | -  | 1,119,497                   | <br>1,009,278               |     | 110,219     | 10%    | <br>1,110,470                     |
| Total operating expenses                                  |    | 55,052,063                  | <br>52,053,329              |     | 2,998,734   | 19%    | <br>52,649,305                    |
| Depreciation                                              |    | 31,711,441                  | <br>31,711,441              |     |             | -      | <br>30,657,274                    |
| Operating income (loss)                                   |    | 1,586,919                   | <br>6,915,288               |     | 5,328,369   | 5%     | <br>2,182,555                     |
| Nonoperating revenue (expenses):                          |    |                             |                             |     |             |        |                                   |
| Passenger facility charges                                |    | 14,599,884                  | 15,481,790                  |     | 881,906     | 6%     | 14,014,919                        |
| Customer facility charges (Rental Car Center)             |    | 14,484,580                  | 14,439,726                  |     | (44,854)    | -      | 11,956,988                        |
| Quieter Home Program                                      |    | (507,085)                   | (450,358)                   |     | 56,727      | 11%    | (425,742)                         |
| Interest income                                           |    | 2,958,667                   | 3,584,339                   |     | 625,672     | 21%    | 2,501,807                         |
| BAB interest rebate                                       |    | 1,552,066                   | 1,550,401                   |     | (1,665)     | -      | 1,543,405                         |
| Interest expense                                          |    | (27,985,227)                | (25,114,434)                |     | 2,870,793   | 10%    | (20,419,552)                      |
| Bond amortization costs                                   |    | 1,363,697                   | 1,818,747                   |     | 455,050     | 33%    | 1,394,568                         |
| Other nonoperating income (expenses)                      |    |                             |                             |     | (653,086)   | 3370   |                                   |
| Nonoperating revenue, net                                 |    | (2,000)<br><b>6,464,582</b> | <br>(655,086)<br>10,655,125 |     | 4,190,543   | 65%    | <br>(843,527)<br><b>9,722,866</b> |
| Change in net position before capital grant contributions |    | 8,051,501                   | <br>17,570,413              |     | 9,518,912   | 118%   | <br>11,905,421                    |
| Capital grant contributions                               |    | 1,036,250                   | 1,233,147                   |     | 196,897     | 19%    | 258,264                           |
| Change in net position                                    | \$ | 9,087,751                   | \$<br>18,803,560            | \$  | 9,715,809   | 107%   | \$<br>12,163,685                  |
| · ·                                                       |    | -,,,                        | <br>                        |     | .,          |        | <br>,,                            |