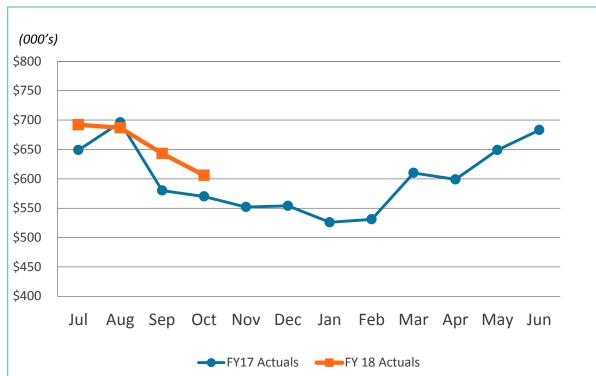

cent central bank activity abroad.

### **U.S. Treasury Yield Curve**



|        | 11/5/16 | 11/5/17 | Change |
|--------|---------|---------|--------|
| 3-Mo.  | 0.37%   | 1.17%   | 0.80%  |
| 6-Mo.  | 0.51%   | 1.30%   | 0.79%  |
| 1-Yr.  | 0.60%   | 1.46%   | 0.86%  |
| 2-Yr.  | 0.79%   | 1.62%   | 0.83%  |
| 3-Yr.  | 0.94%   | 1.73%   | 0.79%  |
| 5-Yr.  | 1.23%   | 1.99%   | 0.76%  |
| 10-Yr. | 1.78%   | 2.33%   | 0.56%  |
| 30-Yr. | 2.56%   | 2.81%   | 0.25%  |





Revenue & Expenses (Unaudited)
For the Month Ended
October 31, 2017 and 2016



#### **Enplanements**







#### Gross Landing Weight Units (000 lbs)





FY18 YTD Act Vs. FY18 YTD Budget 7.3%





#### Car Rental License Fees







#### Food and Beverage Concessions Revenue







#### **Retail Concessions Revenue**







#### Total Terminal Concessions (Includes Cost Recovery)







#### Parking Revenue







## Operating Revenues for the Month Ended October 31, 2017 (Unaudited)

|                        |    |        |           |               | riance<br>rorable | %      | Prior    |
|------------------------|----|--------|-----------|---------------|-------------------|--------|----------|
| (In thousands)         | E  | Budget |           | (Unfavorable) |                   | Change | Year     |
| Aviation revenue:      | _  |        |           |               |                   |        |          |
| Landing fees           | \$ | 2,302  | \$ 2,467  | \$            | 165               | 7%     | \$ 2,262 |
| Aircraft parking fees  |    | 252    | 272       |               | 20