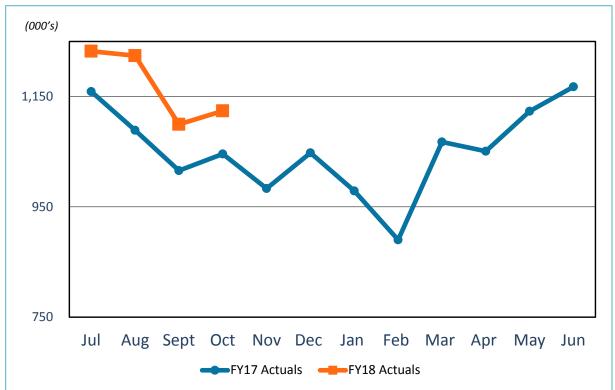

ds, which had moved substantially higher at the beginning of year on higher growth and inflation expectations, are down from their highs on moderating expectations and recent central bank activity abroad.

### **U.S. Treasury Yield Curve**



|        | 11/5/16 | 11/5/17 | Change |
|--------|---------|---------|--------|
| 3-Mo.  | 0.37%   | 1.17%   | 0.80%  |
| 6-Mo.  | 0.51%   | 1.30%   | 0.79%  |
| 1-Yr.  | 0.60%   | 1.46%   | 0.86%  |
| 2-Yr.  | 0.79%   | 1.62%   | 0.83%  |
| 3-Yr.  | 0.94%   | 1.73%   | 0.79%  |
| 5-Yr.  | 1.23%   | 1.99%   | 0.76%  |
| 10-Yr. | 1.78%   | 2.33%   | 0.56%  |
| 30-Yr. | 2.56%   | 2.81%   | 0.25%  |





Revenue & Expenses (Unaudited)
For the Month Ended
October 31, 2017 and 2016



#### **Enplanements**







#### Gross Landing Weight Units (000 lbs)





FY18 YTD Act Vs. FY18 YTD Budget 7.3%





#### Car Rental License Fees







#### Food and Beverage Concessions Revenue







#### **Retail Concessions Revenue**







#### Total Terminal Concessions (Includes Cost Recovery)







#### Parking Revenue







## Operating Revenues for the Month Ended October 31, 2017 (Unaudited)

|                        |    |        |           |               | riance<br>rorable | %      | Prior    |
|------------------------|----|--------|-----------|---------------|-------------------|--------|----------|
| (In thousands)         | E  | Budget |           | (Unfavorable) |                   | Change | Year     |
| Aviation revenue:      | _  |        |           |               |                   |        |          |
| Landing fees