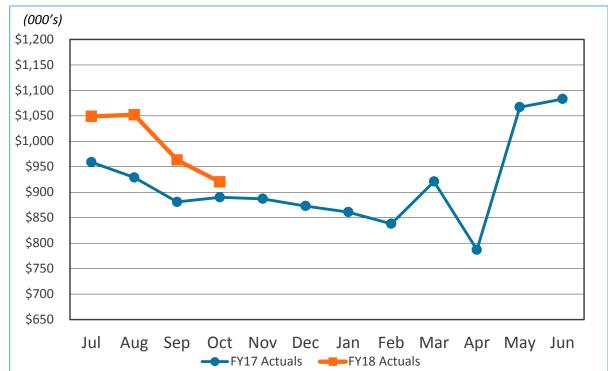

## SAN DIEGO COUNTY REGIONAL AIRPORT AUTHORITY Statements of Revenues, Expenses, and Changes in Net Position For the Four Months Ended October 31, 2017 and 2016 (Unaudited)

|                                                           |    |                             |                             | ١   | /ariance    |        |                                   |
|-----------------------------------------------------------|----|-----------------------------|-----------------------------|-----|-------------|--------|-----------------------------------|
|                                                           |    |                             |                             | F   | avorable    | %      | Prior                             |
|                                                           |    | Budget                      | <br>Actual                  | (Ur | nfavorable) | Change | <br>Year                          |
| Operating revenues:                                       |    |                             |                             |     |             |        |                                   |
| Aviation revenue:                                         |    |                             |                             |     |             |        |                                   |
| Landing fees                                              | \$ | 9,445,950                   | \$<br>9,829,636             | \$  | 383,686     | 4%     | \$<br>9,320,688                   |
| Aircraft parking fees                                     |    | 1,006,471                   | 1,066,854                   |     | 60,383      | 6%     | 969,196                           |
| Building rentals                                          |    | 19,742,220                  | 19,929,300                  |     | 187,080     | 1%     | 18,291,242                        |
| Security surcharge                                        |    | 10,990,959                  | 10,994,531                  |     | 3,572       | -      | 9,941,736                         |
| CUPPS Support Charges                                     |    | 467,136                     | 468,977                     |     | 1,841       | -      | 414,188                           |
| Other aviation revenue                                    |    | 68,788                      | 64,508                      |     | (4,280)     | (6)%   | 544,817                           |
| Terminal rent non-airline                                 |    | 531,403                     | 612,548                     |     | 81,145      | 15%    | 449,268                           |
| Terminal concessions                                      |    | 8,858,647                   | 9,301,338                   |     | 442,691     | 5%     | 8,657,342                         |
| Rental car license fees                                   |    | 10,700,199                  | 10,836,716                  |     | 136,517     | 1%     | 10,310,912                        |
| Rental car center cost recovery                           |    | 577,233                     | 557,812                     |     | (19,421)    | (3)%   | 715,571                           |
| License fees other                                        |    | 1,637,302                   | 1,874,113                   |     | 236,811     | 14%    | 1,551,021                         |
| Parking revenue                                           |    | 14,838,684                  | 14,637,480                  |     | (201,204)   | (1)%   | 14,889,924                        |
| Ground transportation permits and citations               |    | 2,525,375                   | 3,073,219                   |     | 547,844     | 22%    | 2,544,469                         |
| Ground rentals                                            |    | 6,702,232                   | 6,765,451                   |     | 63,219      | 1%     | 6,175,545                         |
| Grant reimbursements                                      |    | -                           | 181,832                     |     | 181,832     | -      | 98,400                            |
| Other operating revenue                                   |    | 257,824                     | <br>485,743                 |     | 227,919     | 88%    | <br>614,815                       |
| Total operating revenues                                  |    | 88,350,423                  | <br>90,680,058              |     | 2,329,635   | 3%     | <br>85,489,134                    |
| Operating expenses:                                       |    |                             |                             |     |             |        |                                   |
| Salaries and benefits                                     |    | 14,887,923                  | 13,586,869                  |     | 1,301,054   | 9%     | 13,980,760                        |
| Contractual services                                      |    |                             |                             |     | 305,701     | 2%     |                                   |
|                                                           |    | 14,985,440                  | 14,679,739                  |     |             |        | 14,603,014                        |
| Safety and security                                       |    | 9,981,528                   | 9,624,031                   |     | 357,497     | 4%     | 9,081,868                         |
| Space rental                                              |    | 3,397,591                   | 3,398,220                   |     | (629)       | -      | 3,397,386                         |
| Utilities                                                 |    | 4,500,614                   | 4,234,484                   |     | 266,130     | 6%     | 4,223,516                         |
| Maintenance                                               |    | 4,446,242                   | 3,619,714                   |     | 826,528     | 19%    | 4,762,848                         |
| Equipment and systems                                     |    | 81,702                      | 130,582                     |     | (48,880)    | (60)%  | 88,845                            |
| Materials and supplies                                    |    | 141,710                     | 205,377                     |     | (63,667)    | (45)%  | 173,752                           |
| Insurance                                                 |    | 402,730                     | 399,468                     |     | 3,262       | 1%     | 322,257                           |
| Employee development and support                          |    | 385,181                     | 374,064                     |     | 11,117      | 3%     | 315,846                           |
| Business development                                      |    | 721,905                     | 791,503                     |     | (69,598)    | (10)%  | 588,743                           |
| Equipment rentals and repairs                             | -  | 1,119,497                   | <br>1,009,278               |     | 110,219     | 10%    | <br>1,110,470                     |
| Total operating expenses                                  |    | 55,052,063                  | <br>52,053,329              |     | 2,998,734   | 19%    | <br>52,649,305                    |
| Depreciation                                              |    | 31,711,441                  | <br>31,711,441              |     |             | -      | <br>30,657,274                    |
| Operating income (loss)                                   |    | 1,586,919                   | <br>6,915,288               |     | 5,328,369   | 5%     | <br>2,182,555                     |
| Nonoperating revenue (expenses):                          |    |                             |                             |     |             |        |                                   |
| Passenger facility charges                                |    | 14,599,884                  | 15,481,790                  |     | 881,906     | 6%     | 14,014,919                        |
| Customer facility charges (Rental Car Center)             |    | 14,484,580                  | 14,439,726                  |     | (44,854)    | -      | 11,956,988                        |
| Quieter Home Program                                      |    | (507,085)                   | (450,358)                   |     | 56,727      | 11%    | (425,742)                         |
| Interest income                                           |    | 2,958,667                   | 3,584,339                   |     | 625,672     | 21%    | 2,501,807                         |
| BAB interest rebate                                       |    | 1,552,066                   | 1,550,401                   |     | (1,665)     | -      | 1,543,405                         |
| Interest expense                                          |    | (27,985,227)                | (25,114,434)                |     | 2,870,793   | 10%    | (20,419,552)                      |
| Bond amortization costs                                   |    | 1,363,697                   | 1,818,747                   |     | 455,050     | 33%    | 1,394,568                         |
| Other nonoperating income (expenses)                      |    |                             |                             |     | (653,086)   | 3370   |                                   |
| Nonoperating revenue, net                                 |    | (2,000)<br><b>6,464,582</b> | <br>(655,086)<br>10,655,125 |     | 4,190,543   | 65%    | <br>(843,527)<br><b>9,722,866</b> |
| Change in net position before capital grant contributions |    | 8,051,501                   | <br>17,570,413              |     | 9,518,912   | 118%   | <br>11,905,421                    |
| Capital grant contributions                               |    | 1,036,250                   | 1,233,147                   |     | 196,897     | 19%    | 258,264                           |
| Change in net position                                    | \$ | 9,087,751                   | \$<br>18,803,560            | \$  | 9,715,809   | 107%   | \$<br>12,163,685                  |
| · ·                                                       |    | -,,,                        | <br>                        |     | .,          |        | <br>,,                            |