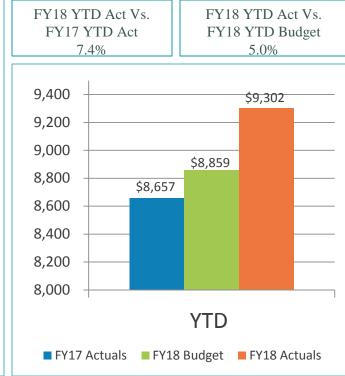

## SAN DIEGO COUNTY REGIONAL AIRPORT AUTHORITY Statements of Revenues, Expenses, and Changes in Net Position For the Four Months Ended October 31, 2017 and 2016 (Unaudited)

|                                                           |    |                             |                             | ١   | /ariance    |        |                                   |
|-----------------------------------------------------------|----|-----------------------------|-----------------------------|-----|-------------|--------|-----------------------------------|
|                                                           |    |                             |                             | F   | avorable    | %      | Prior                             |
|                                                           |    | Budget                      | <br>Actual                  | (Ur | nfavorable) | Change | <br>Year                          |
| Operating revenues:                                       |    |                             |                             |     |             |        |                                   |
| Aviation revenue:                                         |    |                             |                             |     |             |        |                                   |
| Landing fees                                              | \$ | 9,445,950                   | \$<br>9,829,636             | \$  | 383,686     | 4%     | \$<br>9,320,688                   |
| Aircraft parking fees                                     |    | 1,006,471                   | 1,066,854                   |     | 60,383      | 6%     | 969,196                           |
| Building rentals                                          |    | 19,742,220                  | 19,929,300                  |     | 187,080     | 1%     | 18,291,242                        |
| Security surcharge                                        |    | 10,990,959                  | 10,994,531                  |     | 3,572       | -      | 9,941,736                         |
| CUPPS Support Charges                                     |    | 467,136                     | 468,977                     |     | 1,841       | -      | 414,188                           |
| Other aviation revenue                                    |    | 68,788                      | 64,508                      |     | (4,280)     | (6)%   | 544,817                           |
| Terminal rent non-airline                                 |    | 531,403                     | 612,548                     |     | 81,145      | 15%    | 449,268                           |
| Terminal concessions                                      |    | 8,858,647                   | 9,301,338                   |     | 442,691     | 5%     | 8,657,342                         |
| Rental car license fees                                   |    | 10,700,199                  | 10,836,716                  |     | 136,517     | 1%     | 10,310,912                        |
| Rental car center cost recovery                           |    | 577,233                     | 557,812                     |     | (19,421)    | (3)%   | 715,571                           |
| License fees other                                        |    | 1,637,302                   | 1,874,113                   |     | 236,811     | 14%    | 1,551,021                         |
| Parking revenue                                           |    | 14,838,684                  | 14,637,480                  |     | (201,204)   | (1)%   | 14,889,924                        |
| Ground transportation permits and citations               |    | 2,525,375                   | 3,073,219                   |     | 547,844     | 22%    | 2,544,469                         |
| Ground rentals                                            |    | 6,702,232                   | 6,765,451                   |     | 63,219      | 1%     | 6,175,545                         |
| Grant reimbursements                                      |    | -                           | 181,832                     |     | 181,832     | -      | 98,400                            |
| Other operating revenue                                   |    | 257,824                     | <br>485,743                 |     | 227,919     | 88%    | <br>614,815                       |
| Total operating revenues                                  |    | 88,350,423                  | <br>90,680,058              |     | 2,329,635   | 3%     | <br>85,489,134                    |
| Operating expenses:                                       |    |                             |                             |     |             |        |                                   |
| Salaries and benefits                                     |    | 14,887,923                  | 13,586,869                  |     | 1,301,054   | 9%     | 13,980,760                        |
| Contractual services                                      |    |                             |                             |     | 305,701     | 2%     |                                   |
|                                                           |    | 14,985,440                  | 14,679,739                  |     |             |        | 14,603,014                        |
| Safety and security                                       |    | 9,981,528                   | 9,624,031                   |     | 357,497     | 4%     | 9,081,868                         |
| Space rental                                              |    | 3,397,591                   | 3,398,220                   |     | (629)       | -      | 3,397,386                         |
| Utilities                                                 |    | 4,500,614                   | 4,234,484                   |     | 266,130     | 6%     | 4,223,516                         |
| Maintenance                                               |    | 4,446,242                   | 3,619,714                   |     | 826,528     | 19%    | 4,762,848                         |
| Equipment and systems                                     |    | 81,702                      | 130,582                     |     | (48,880)    | (60)%  | 88,845                            |
| Materials and supplies                                    |    | 141,710                     | 205,377                     |     | (63,667)    | (45)%  | 173,752                           |
| Insurance                                                 |    | 402,730                     | 399,468                     |     | 3,262       | 1%     | 322,257                           |
| Employee development and support                          |    | 385,181                     | 374,064                     |     | 11,117      | 3%     | 315,846                           |
| Business development                                      |    | 721,905                     | 791,503                     |     | (69,598)    | (10)%  | 588,743                           |
| Equipment rentals and repairs                             | -  | 1,119,497                   | <br>1,009,278               |     | 110,219     | 10%    | <br>1,110,470                     |
| Total operating expenses                                  |    | 55,052,063                  | <br>52,053,329              |     | 2,998,734   | 19%    | <br>52,649,305                    |
| Depreciation                                              |    | 31,711,441                  | <br>31,711,441              |     |             | -      | <br>30,657,274                    |
| Operating income (loss)                                   |    | 1,586,919                   | <br>6,915,288               |     | 5,328,369   | 5%     | <br>2,182,555                     |
| Nonoperating revenue (expenses):                          |    |                             |                             |     |             |        |                                   |
| Passenger facility charges                                |    | 14,599,884                  | 15,481,790                  |     | 881,906     | 6%     | 14,014,919                        |
| Customer facility charges (Rental Car Center)             |    | 14,484,580                  | 14,439,726                  |     | (44,854)    | -      | 11,956,988                        |
| Quieter Home Program                                      |    | (507,085)                   | (450,358)                   |     | 56,727      | 11%    | (425,742)                         |
| Interest income                                           |    | 2,958,667                   | 3,584,339                   |     | 625,672     | 21%    | 2,501,807                         |
| BAB interest rebate                                       |    | 1,552,066                   | 1,550,401                   |     | (1,665)     | -      | 1,543,405                         |
| Interest expense                                          |    | (27,985,227)                | (25,114,434)                |     | 2,870,793   | 10%    | (20,419,552)                      |
| Bond amortization costs                                   |    | 1,363,697                   | 1,818,747                   |     | 455,050     | 33%    | 1,394,568                         |
| Other nonoperating income (expenses)                      |    |                             |                             |     | (653,086)   | 3370   |                                   |
| Nonoperating revenue, net                                 |    | (2,000)<br><b>6,464,582</b> | <br>(655,086)<br>10,655,125 |     | 4,190,543   | 65%    | <br>(843,527)<br><b>9,722,866</b> |
| Change in net position before capital grant contributions |    | 8,051,501                   | <br>17,570,413              |     | 9,518,912   | 118%   | <br>11,905,421                    |
| Capital grant contributions                               |    | 1,036,250                   | 1,233,147                   |     | 196,897     | 19%    | 258,264                           |
| Change in net position                                    | \$ | 9,087,751                   | \$<br>18,803,560            | \$  | 9,715,809   | 107%   | \$<br>12,163,685                  |
| · ·                                                       |    | -,,,                        | <br>                        |     | .,          |        | <br>,,                            |