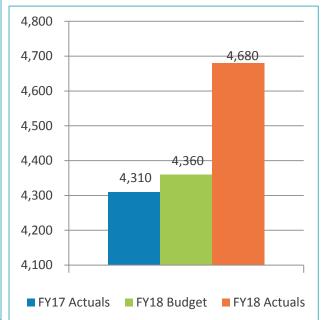

the beginning of year on higher growth and inflation expectations, are down from their highs on moderating expectations and recent central bank activity abroad.

### **U.S. Treasury Yield Curve**



|        | 11/5/16 | 11/5/17 | Change |
|--------|---------|---------|--------|
| 3-Mo.  | 0.37%   | 1.17%   | 0.80%  |
| 6-Mo.  | 0.51%   | 1.30%   | 0.79%  |
| 1-Yr.  | 0.60%   | 1.46%   | 0.86%  |
| 2-Yr.  | 0.79%   | 1.62%   | 0.83%  |
| 3-Yr.  | 0.94%   | 1.73%   | 0.79%  |
| 5-Yr.  | 1.23%   | 1.99%   | 0.76%  |
| 10-Yr. | 1.78%   | 2.33%   | 0.56%  |
| 30-Yr. | 2.56%   | 2.81%   | 0.25%  |





Revenue & Expenses (Unaudited)
For the Month Ended
October 31, 2017 and 2016



#### **Enplanements**







#### Gross Landing Weight Units (000 lbs)





FY18 YTD Act Vs. FY18 YTD Budget 7.3%





#### Car Rental License Fees







#### Food and Beverage Concessions Revenue







#### **Retail Concessions Revenue**







#### Total Terminal Concessions (Includes Cost Recovery)







#### Parking Revenue







## Operating Revenues for the Month Ended October 31, 2017 (Unaudited)

|                        |    |        |           |               | riance<br>rorable | %      | Prior    |
|------------------------|----|--------|-----------|---------------|-------------------|--------|----------|
| (In thousands)         | E  | Budget |           | (Unfavorable) |                   | Change | Year     |
| Aviation revenue:      | _  |        |           |               |                   |        |          |
| Landing fees           | \$ | 2,302  | \$ 2,467  | \$