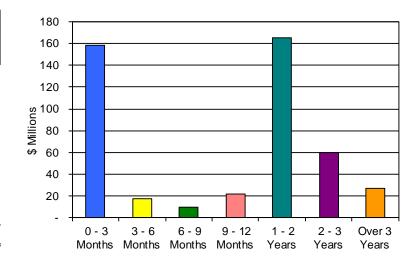

## 3. REVIEW OF THE AUTHORITY'S INVESTMENT REPORT AS OF SEPTEMBER 30, 2017:

Geoff Bryant, Manager, Airport Finance, provided a presentation on the Authority's Investment Report as of September 30, 2017 which included Total Portfolio Summary, Portfolio Composition by Security Type, Portfolio Composition by Credit Rating, Portfolio Composition by Maturity, Benchmark Comparison, Detail of Security Holdings, Portfolio Investment Transactions, Bond Proceeds Summary, Revolving Credit Obligations as of September 30, 2017.