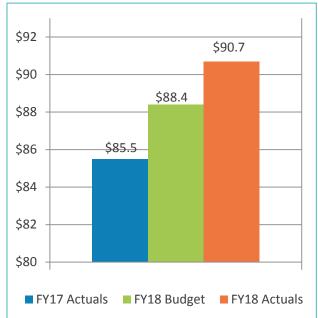

## SAN DIEGO COUNTY REGIONAL AIRPORT AUTHORITY Statements of Revenues, Expenses, and Changes in Net Position For the Four Months Ended October 31, 2017 and 2016 (Unaudited)

|                                                           |    |                             |                             | ١   | /ariance    |        |                                   |
|-----------------------------------------------------------|----|-----------------------------|-----------------------------|-----|-------------|--------|-----------------------------------|
|                                                           |    |                             |                             | F   | avorable    | %      | Prior                             |
|                                                           |    | Budget                      | <br>Actual                  | (Ur | nfavorable) | Change | <br>Year                          |
| Operating revenues:                                       |    |                             |                             |     |             |        |                                   |
| Aviation revenue:                                         |    |                             |                             |     |             |        |                                   |
| Landing fees                                              | \$ | 9,445,950                   | \$<br>9,829,636             | \$  | 383,686     | 4%     | \$<br>9,320,688                   |
| Aircraft parking fees                                     |    | 1,006,471                   | 1,066,854                   |     | 60,383      | 6%     | 969,196                           |
| Building rentals                                          |    | 19,742,220                  | 19,929,300                  |     | 187,080     | 1%     | 18,291,242                        |
| Security surcharge                                        |    | 10,990,959                  | 10,994,531                  |     | 3,572       | -      | 9,941,736                         |
| CUPPS Support Charges                                     |    | 467,136                     | 468,977                     |     | 1,841       | -      | 414,188                           |
| Other aviation revenue                                    |    | 68,788                      | 64,508                      |     | (4,280)     | (6)%   | 544,817                           |
| Terminal rent non-airline                                 |    | 531,403                     | 612,548                     |     | 81,145      | 15%    | 449,268                           |
| Terminal concessions                                      |    | 8,858,647                   | 9,301,338                   |     | 442,691     | 5%     | 8,657,342                         |
| Rental car license fees                                   |    | 10,700,199                  | 10,836,716                  |     | 136,517     | 1%     | 10,310,912                        |
| Rental car center cost recovery                           |    | 577,233                     | 557,812                     |     | (19,421)    | (3)%   | 715,571                           |
| License fees other                                        |    | 1,637,302                   | 1,874,113                   |     | 236,811     | 14%    | 1,551,021                         |
| Parking revenue                                           |    | 14,838,684                  | 14,637,480                  |     | (201,204)   | (1)%   | 14,889,924                        |
| Ground transportation permits and citations               |    | 2,525,375                   | 3,073,219                   |     | 547,844     | 22%    | 2,544,469                         |
| Ground rentals                                            |    | 6,702,232                   | 6,765,451                   |     | 63,219      | 1%     | 6,175,545                         |
| Grant reimbursements                                      |    | -                           | 181,832                     |     | 181,832     | -      | 98,400                            |
| Other operating revenue                                   |    | 257,824                     | <br>485,743                 |     | 227,919     | 88%    | <br>614,815                       |
| Total operating revenues                                  |    | 88,350,423                  | <br>90,680,058              |     | 2,329,635   | 3%     | <br>85,489,134                    |
| Operating expenses:                                       |    |                             |                             |     |             |        |                                   |
| Salaries and benefits                                     |    | 14,887,923                  | 13,586,869                  |     | 1,301,054   | 9%     | 13,980,760                        |
| Contractual services                                      |    |                             |                             |     | 305,701     | 2%     |                                   |
|                                                           |    | 14,985,440                  | 14,679,739                  |     |             |        | 14,603,014                        |
| Safety and security                                       |    | 9,981,528                   | 9,624,031                   |     | 357,497     | 4%     | 9,081,868                         |
| Space rental                                              |    | 3,397,591                   | 3,398,220                   |     | (629)       | -      | 3,397,386                         |
| Utilities                                                 |    | 4,500,614                   | 4,234,484                   |     | 266,130     | 6%     | 4,223,516                         |
| Maintenance                                               |    | 4,446,242                   | 3,619,714                   |     | 826,528     | 19%    | 4,762,848                         |
| Equipment and systems                                     |    | 81,702                      | 130,582                     |     | (48,880)    | (60)%  | 88,845                            |
| Materials and supplies                                    |    | 141,710                     | 205,377                     |     | (63,667)    | (45)%  | 173,752                           |
| Insurance                                                 |    | 402,730                     | 399,468                     |     | 3,262       | 1%     | 322,257                           |
| Employee development and support                          |    | 385,181                     | 374,064                     |     | 11,117      | 3%     | 315,846                           |
| Business development                                      |    | 721,905                     | 791,503                     |     | (69,598)    | (10)%  | 588,743                           |
| Equipment rentals and repairs                             | -  | 1,119,497                   | <br>1,009,278               |     | 110,219     | 10%    | <br>1,110,470                     |
| Total operating expenses                                  |    | 55,052,063                  | <br>52,053,329              |     | 2,998,734   | 19%    | <br>52,649,305                    |
| Depreciation                                              |    | 31,711,441                  | <br>31,711,441              |     |             | -      | <br>30,657,274                    |
| Operating income (loss)                                   |    | 1,586,919                   | <br>6,915,288               |     | 5,328,369   | 5%     | <br>2,182,555                     |
| Nonoperating revenue (expenses):                          |    |                             |                             |     |             |        |                                   |
| Passenger facility charges                                |    | 14,599,884                  | 15,481,790                  |     | 881,906     | 6%     | 14,014,919                        |
| Customer facility charges (Rental Car Center)             |    | 14,484,580                  | 14,439,726                  |     | (44,854)    | -      | 11,956,988                        |
| Quieter Home Program                                      |    | (507,085)                   | (450,358)                   |     | 56,727      | 11%    | (425,742)                         |
| Interest income                                           |    | 2,958,667                   | 3,584,339                   |     | 625,672     | 21%    | 2,501,807                         |
| BAB interest rebate                                       |    | 1,552,066                   | 1,550,401                   |     | (1,665)     | -      | 1,543,405                         |
| Interest expense                                          |    | (27,985,227)                | (25,114,434)                |     | 2,870,793   | 10%    | (20,419,552)                      |
| Bond amortization costs                                   |    | 1,363,697                   | 1,818,747                   |     | 455,050     | 33%    | 1,394,568                         |
| Other nonoperating income (expenses)                      |    |                             |                             |     | (653,086)   | 3370   |                                   |
| Nonoperating revenue, net                                 |    | (2,000)<br><b>6,464,582</b> | <br>(655,086)<br>10,655,125 |     | 4,190,543   | 65%    | <br>(843,527)<br><b>9,722,866</b> |
| Change in net position before capital grant contributions |    | 8,051,501                   | <br>17,570,413              |     | 9,518,912   | 118%   | <br>11,905,421                    |
| Capital grant contributions                               |    | 1,036,250                   | 1,233,147                   |     | 196,897     | 19%    | 258,264                           |
| Change in net position                                    | \$ | 9,087,751                   | \$<br>18,803,560            | \$  | 9,715,809   | 107%   | \$<br>12,163,685                  |
| · ·                                                       |    | -,,,                        | <br>                        |     | .,          |        | <br>,,                            |