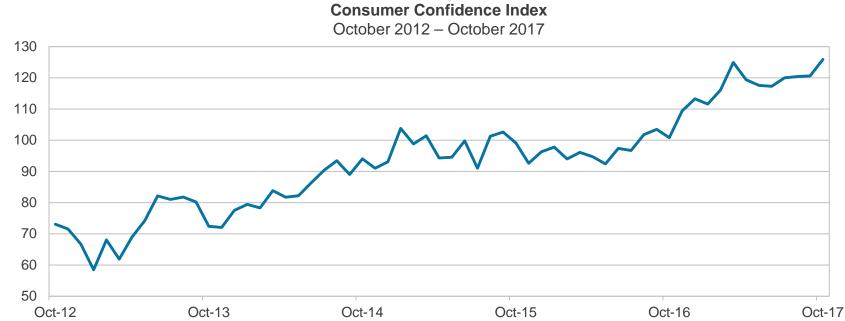

e California and San Diego unemployment rates for October have not yet been released.



### Consumer Price Index

The Consumer Price Index (CPI) for the twelve months ending September rose by 2.20%, up from a 1.90% increase in August. Core CPI, excluding food and energy, for the twelve months ending September was unchanged from August at 1.70%.





## Personal Income and Spending

Personal income rose by 0.40% and consumer spending rose by 1.00% in September, both supported by increases in wages and salaries.



### Consumer Confidence Index

The Consumer Confidence Index rose to 125.9 in October, up from 120.6 in September. This is the highest reading in almost 17 years and is supported by strong economic growth, a surge in corporate earnings and increasing expectations of tax reform.





## **Existing Home Sales**

After three straight months of declines, existing home sales rose slightly in September by a seasonally adjusted rate of 5.39 million units, but ongoing supply shortages and recent hurricanes muted overall activity and caused sales to fall back by 1.46% on an annual basis.



### **New Home Sales**

New homes sales spiked in September to a seasonally adjusted annualized rate of 667,000 units, which represented an increase of 17.0% year-over-year and is the highest level in nearly 10 years. This report offers hope that the housing market is regaining speed after appearing to stall in recent months.

U.S. New Home Sales
September 2007 – September 2017





### Crude Oil Prices

Oil (WTI spot) closed at \$54.11 on October 30th, 5.2% above its 30-day average of