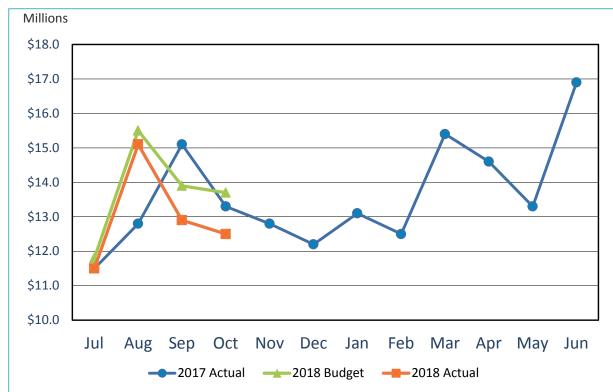

## 3. REVIEW OF THE AUTHORITY'S INVESTMENT REPORT AS OF SEPTEMBER 30, 2017:

Geoff Bryant, Manager, Airport Finance, provided a presentation on the Authority's Investment Report as of September 30, 2017 which included Total Portfolio Summary, Portfolio Composition by Security Type, Portfolio Composition by Credit Rating, Portfolio Composition by Maturity, Benchmark Comparison, Detail of Security Holdings, Portfolio Investment Transactions, Bond Proceeds Summary, Revolving Credit Obligations as of September 30, 2017.

ACTION: Moved by Board Member Janney and seconded by Board Member Cox to forward the Authority's Investment Report as of September 30, 2017 to the Board with a recommendation for acceptance. Motion carried unanimously.