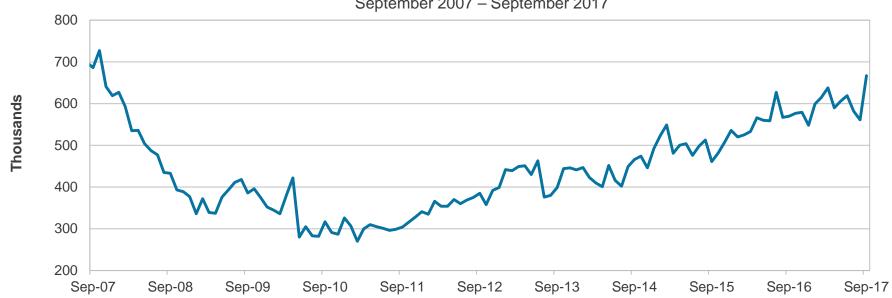

pported by strong economic growth, a surge in corporate earnings and increasing expectations of tax reform.





## **Existing Home Sales**

After three straight months of declines, existing home sales rose slightly in September by a seasonally adjusted rate of 5.39 million units, but ongoing supply shortages and recent hurricanes muted overall activity and caused sales to fall back by 1.46% on an annual basis.



### **New Home Sales**

New homes sales spiked in September to a seasonally adjusted annualized rate of 667,000 units, which represented an increase of 17.0% year-over-year and is the highest level in nearly 10 years. This report offers hope that the housing market is regaining speed after appearing to stall in recent months.

U.S. New Home Sales
September 2007 – September 2017





### Crude Oil Prices

Oil (WTI spot) closed at \$54.11 on October 30th, 5.2% above its 30-day average of \$51.46 and 9.6% above its 12month average of \$49.38. Oil price recovery has been underway since crude demand has finally started to outpace supply since the start of OPEC production cuts.

### West Texas Intermediate Oil Price Per Barrel (WTI Spot)





### **Jet Fuel Prices**

Jet fuel (U.S. Gulf Coast Spot) closed at \$1.717 on October 30<sup>th</sup>, which was up 3.6% from its 30-day average of \$1.658 and 14.7% above its 12-month average of \$1.496. Jet fuel is also up on lower supply levels.

### U.S. Gulf Coast Kerosene-Type Jet Fuel Spot Price FOB



## U.S. Equity Markets

The stock market indices continue to reach record highs as the corporate earnings season continues t