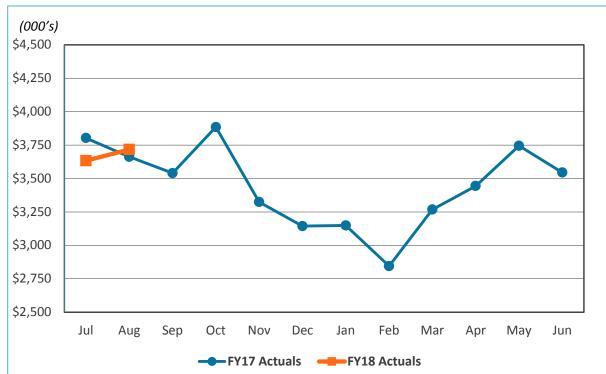

## SAN DIEGO COUNTY REGIONAL AIRPORT AUTHORITY Statements of Revenues, Expenses, and Changes in Net Position For the Two Months Ended August 31, 2017 and 2016 (Unaudited)

|                                                                                       |    |                      |    |                             | ١   | /ariance                   |                      |    |                             |
|---------------------------------------------------------------------------------------|----|----------------------|----|-----------------------------|-----|----------------------------|----------------------|----|-----------------------------|
|                                                                                       |    |                      |    |                             | F   | avorable                   | %                    |    | Prior                       |
|                                                                                       |    | Budget               |    | Actual                      | (Un | favorable)                 | Change               |    | Year                        |
| Operating revenues:                                                                   |    |                      |    |                             |     |                            |                      |    |                             |
| Aviation revenue:                                                                     |    |                      |    |                             |     |                            |                      |    |                             |
| Landing fees                                                                          | \$ | 4,912,239            | \$ | 5,302,683                   | \$  | 390,444                    | 8%                   | \$ | 4,818,705                   |
| Aircraft parking fees                                                                 |    | 503,235              |    | 533,427                     |     | 30,192                     | 6%                   |    | 484,598                     |
| Building rentals                                                                      |    | 9,928,806            |    | 10,018,255                  |     | 89,449                     | 1%                   |    | 9,205,435                   |
| Security surcharge                                                                    |    | 5,502,594            |    | 5,501,060                   |     | (1,534)                    | -                    |    | 4,976,260                   |
| CUPPS Support Charges                                                                 |    | 233,568              |    | 234,790                     |     | 1,222                      | 1%                   |    | 207,520                     |
| Other aviation revenue                                                                |    | 36,198               |    | 33,893                      |     | (2,305)                    | (6)%                 |    | 276,476                     |
| Terminal rent non-airline                                                             |    | 261,163              |    | 263,073                     |     | 1,910                      | 1%                   |    | 221,608                     |
| Terminal concessions                                                                  |    | 4,561,721            |    | 4,865,983                   |     | 304,262                    | 7%                   |    | 4,477,420                   |
| Rental car license fees                                                               |    | 6,079,960            |    | 6,097,380                   |     | 17,420                     | -                    |    | 5,740,514                   |
| Rental car center cost recovery                                                       |    | 288,617              |    | 278,906                     |     | (9,711)                    | (3)%                 |    | 374,754                     |
| License fees other                                                                    |    | 845,105              |    | 932,875                     |     | 87,770                     | 10%                  |    | 787,069                     |
| Parking revenue                                                                       |    | 7,317,050            |    | 7,350,141                   |     | 33,091                     | -                    |    | 7,464,605                   |
| Ground transportation permits and citations                                           |    | 1,285,613            |    | 1,500,214                   |     | 214,601                    | 17%                  |    | 1,373,667                   |
| Ground rentals                                                                        |    | 3,351,116            |    | 3,387,590                   |     | 36,474                     | 1%                   |    | 3,114,688                   |
| Grant reimbursements                                                                  |    | -                    |    | 133,032                     |     | 133,032                    | -                    |    | 49,600                      |
| Other operating revenue                                                               |    | 128,911              |    | 306,786                     |     | 177,875                    | 138%                 |    | 224,082                     |
| Total operating revenues                                                              |    | 45,235,896           |    | 46,740,088                  |     | 1,504,192                  | 3%                   |    | 43,797,001                  |
|                                                                                       |    |                      |    |                             |     |                            |                      |    |                             |
| Operating expenses:                                                                   |    |                      |    |                             |     |                            | =0.                  |    |                             |
| Salaries and benefits 2                                                               |    | 7,685,291            |    | 7,136,415                   |     | 548,876                    | 7%                   |    | 5,962,159                   |
| Contractual services                                                                  |    | 7,137,979            |    | 6,968,022                   |     | 169,957                    | 2%                   |    | 7,134,189                   |
| Safety and security                                                                   |    | 5,242,904            |    | 5,352,368                   |     | (109,464)                  | (2)%                 |    | 3,890,468                   |
| Space rental                                                                          |    | 1,698,571            |    | 1,699,110                   |     | (539)                      | -                    |    | 1,698,468                   |
| Utilities                                                                             |    | 2,424,356            |    | 2,351,439                   |     | 72,917                     | 3%                   |    | 2,219,232                   |
| Maintenance                                                                           |    | 2,003,097            |    | 1,810,939                   |     | 192,158                    | 10%                  |    | 2,138,954                   |
| Equipment and systems                                                                 |    | 26,657               |    | 53,435                      |     | (26,778)                   | (100)%               |    | 59,183                      |
| Materials and supplies                                                                |    | 59,365               |    | 108,042                     |     | (48,677)                   | (82)%                |    | 76,213                      |
| Insurance                                                                             |    | 221,980              |    | 225,157                     |     | (3,177)                    | (1)%                 |    | 165,052                     |
| Employee development and support                                                      |    | 167,758              |    | 150,319                     |     | 17,439                     | 10%                  |    | 104,826                     |
| Business development                                                                  |    | 243,326              |    | 295,748                     |     | (52,422)                   | (22)%                |    | 200,449                     |
| Equipment rentals and repairs                                                         |    | 571,678              |    | 511,649                     |     | 60,029                     | 11%                  |    | 603,189                     |
| Total operating expenses                                                              |    | 27,482,962           |    | 26,662,643                  |     | 820,319                    | 3%                   |    | 24,252,382                  |
| Depreciation                                                                          |    | 15,742,778           |    | 15,742,778                  |     | -                          | -                    |    | 15,386,642                  |
| Operating income (loss)                                                               |    | 2,010,156            |    | 4,334,667                   |     | 2,324,511                  |                      |    | 4,157,977                   |
| N                                                                                     |    |                      |    |                             |     |                            |                      |    |                             |
| Nonoperating revenue (expenses):                                                      |    | 7.024.602            |    | 7 205 545                   |     | 170.042                    | (2)()                |    | / 750 751                   |
| Passenger facility charges                                                            |    | 7,034,602            |    | 7,205,545                   |     | 170,943                    | (2)%                 |    | 6,752,751                   |
| Customer facility charges (Rental Car Center)                                         |    | 7,565,111            |    | 7,619,931                   |     | 54,820                     | (1)%                 |    | 5,930,756                   |
| Quieter Home Program                                                                  |    | (104,297)            |    | (176,003)                   |     | (71,706)                   | (69)%                |    | (240,200)                   |
| Interest income                                                                       |    | 1,407,286            |    | 1,577,391                   |     | 170,105                    | 12%                  |    | 1,110,570                   |
| BAB interest rebate                                                                   |    | 776,033              |    | 775,200                     |     | (833)                      | 0%                   |    | 771,702                     |
| Interest expense                                                                      | (  | (14,416,979)         |    | (12,422,315)                |     | 1,994,664                  | 14%                  |    | (10,196,318)                |
| Bond amortization costs                                                               |    | 683,161              |    | 836,976                     |     | 153,815                    | (23)%                |    | 698,544                     |
| Other nonoperating income (expenses)                                                  |    | 2,944,917            |    | 460,407                     |     | 460,407                    | 1000/                |    | (455,380)                   |
| Nonoperating revenue, net                                                             |    |                      | -  | 5,877,132                   | -   | 2,932,215                  | 100%<br>106%         |    | 4,372,425                   |
| Change in net position before capital grant contributions Capital grant contributions |    | 4, <b>955,073</b>    |    | <b>10,211,799</b><br>98,429 |     | <b>5,256,726</b> (312,821) | <b>106%</b><br>(76)% |    | 8,530,402                   |
| Change in net position                                                                | \$ | 411,250<br>5,366,323 | \$ | 10,310,228                  | \$  | 4,943,905                  | 92%                  | \$ | 264,342<br><b>8,794,744</b> |
| onange in net position                                                                | Ψ  | J,JUU,JZJ            | φ  | 10,310,220                  | ψ   | 7,/73,703                  | 12/0                 | φ  | 0,174,144                   |