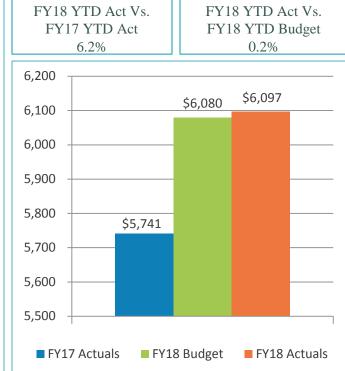

Data Date: 9/13/2017 2:01:23PM

Print Time: 9:53:47AM Report ID: GL0012

Print Date: 9/15/2017

For the two months ended August 31, 2017 (Unaudited)

|                                        |           |             | - Month to Date                        |                     |                      |             |             | Year to Date                           |                     |                     |
|----------------------------------------|-----------|-------------|----------------------------------------|---------------------|----------------------|-------------|-------------|----------------------------------------|---------------------|---------------------|
|                                        | Budget    | Actual      | Variance<br>Favorable<br>(Unfavorable) | Variance<br>Percent | Prior Year<br>Actual | Budget      | Actual      | Variance<br>Favorable<br>(Unfavorable) | Variance<br>Percent | Prior Yea<br>Actual |
| Concession Revenue                     |           |             |                                        |                     |                      |             |             |                                        |                     |                     |
| 45111 - Term Concessions-Food & Bev    | \$958,551 | \$1,052,038 | \$93,486                               | 10                  | \$929,537            | \$1,935,932 | \$2,101,140 | \$165,208                              | 9                   | \$1,888,107         |
| 45112 - Terminal Concessions - Retail  | 647,705   | 687,248     | 39,543                                 | 6                   | 695,657              | 1,307,570   | 1,379,542   | 71,972                                 | 6                   | 1,344,968           |
| 45113 - Term Concessions - Other       | 253,045   | 341,760     | 88,715                                 | 35                  | 302,519              | 524,346     | 616,580     | 92,234                                 | 18                  | 564,576             |
| 45114 - Term Concessions Space Rents   | 72,689    | 77,336      | 4,647                                  | 6                   | 72,545               | 145,378     | 155,727     | 10,349                                 | 7                   | 145,091             |
| 45115 - Term Concessions Cost Recovery | 129,988   | 115,980     | (14,008)                               | (11)                | 91,804               | 256,316     | 235,353     | (20,964)                               | (8)                 | 174,788             |
| 45116 - Rec Distr Center Cost Recovery | 128,237   | 127,683     | (554)                                  | 0                   | 124,129              | 256,475     | 255,240     | (1,234)                                | 0                   | 248,733             |
| 45117 - Concessions Marketing Program  | 67,174    | 61,154      | (6,020)                                | (9)                 | 54,876               | 135,704     | 122,401     | (13,303)                               | (10)                | 111,157             |
| 45120 - Rental car license fees        | 3,120,545 | 3,137,965   | 17,420                                 | 1                   | 3,143,787            | 6,079,960   | 6,097,380   | 17,420                                 | 0                   | 5,740,514           |
| 45121 - Rental Car Center Cost Recover | 144,308   | 139,453     | (4,855)                                | (3)                 | 187,377              | 288,617     | 278,906     | (9,710)                                | (3)                 | 374,754             |
| 45130 - License Fees - Other           | 420,447   | 508,551     | 88,104                                 | 21                  | 438,528              | 845,105     | 932,875     | 87,771                                 | 10                  | 787,069             |
| Total Concession Revenue               | 5,942,689 | 6,249,168   | 306,479                                |                     | 6,040,760            | 11,775,402  | 12,175,144  | 399,742                                | 3                   | 11,379,757          |
| Parking and Ground Transportat         |           |             |                                        |                     |                      |             |             |                                        |                     |                     |
| 45210 - Parking                        | 3,709,501 | 3,717,622   | 8,121                                  | 0                   | 3,661,545            | 7,317,050   | 7,350,141   | 33,091                                 | 0                   | 7,464,605           |
| 45220 - AVI fees                       | 626,649   | 747,399     | 120,750                                | 19                  | 483,089              | 1,241,280   | 1,460,110   | 218,830                                | 18                  | 966,572             |
| 45240 - Ground Transportation Pe       | 11,190    | 3,820       | (7,370)                                | (66)                | 301,846              | 13,509      | 9,280       | (4,229)                                | (31)                | 378,043             |
| 45250 - Citations                      | 15,412    | 15,412      | 0                                      | 0                   | 20,045               | 30,824      | 30,824      | 0                                      | 0                   | 29,052              |
| Total Parking and Ground Transportat   | 4,362,752 | 4,484,252   | 121,500                                | 3                   | 4,466,525            | 8,602,663   | 8,850,355   | 247,692                                | 3                   | 8,838,272           |
| Ground Rentals                         |           |             |                                        |                     |                      |             |             |                                        |                     |                     |
| 45310 - Ground Rental - Fixed          | 1,675,558 | 1,693,795   | 18,237                                 | 1                   | 1,559,400            | 3,351,116   | 3,387,590   | 36,474                                 | 1                   | 3,114,688           |
| Total Ground Rentals                   | 1,675,558 | 1,693,795   | 18,237                                 | 1                   | 1,559,400            | 3,351,116   | 3,387,590   | 36,474                                 | 1                   | 3,114,688           |
| Grant Reimbursements                   |           |             |                                        |                     |                      |             |             |                                        |                     |                     |
| 45410 - TSA Reimbursements             | 0         | 24,800      | 24,800                                 | 0                   | 24,800               | 0           | 49,600      | 49,600                                 | 0                   | 49,600              |
| 45420 - Planning Grants                | 0         | 83,432      | 83,432                                 | 0                   | 0                    | 0           | 83,432      | 83,432                                 | 0                   | 0                   |
| Total Grant Reimbursements             |           | 108.232     | 108.232                                |                     | 24.800               |             | 133,032     | 133.032                                |                     | 49.600              |