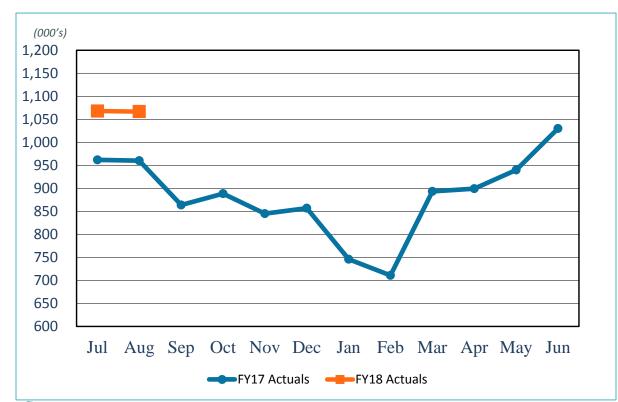

## 2. REVIEW OF THE UNAUDITED FINANCIAL STATEMENTS FOR THE TWELVE MONTHS ENDED JUNE 30. 2017:

Kathy Kiefer, Senior Director, Finance and Asset Management, provided a presentation on the Review of the Unaudited Financial Statements for the Twelve Months Ended June 30, 2017, which included Enplanements, Car Rental License Fees, Food and Beverage Concessions Revenue, Retail Concessions Revenue, Total Terminal Concessions, Parking Revenue, Operating Revenues for the Month Ended June 30, 2017, Operating Expenses for the Month Ended June 30, 2017, Non-Operating Revenues and Expenses for the Month Ended June 30, 2017, Operating Revenue for the Twelve Months Ended June 30, 2017, Financial Summary for the Twelve Months Ended June 30, 2017, Financial Summary for the Twelve Months Ended June 30, 2017, Statements of Net Position as of June 30, 2017.