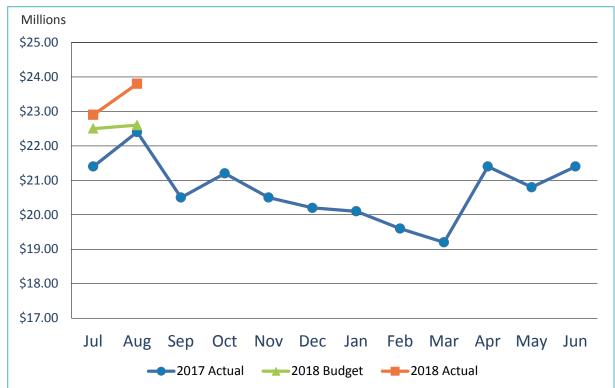

## SAN DIEGO COUNTY REGIONAL AIRPORT AUTHORITY Statements of Revenues, Expenses, and Changes in Net Position For the Month Ended Aug 31, 2017 (Unaudited)

|                                                                                        |    |                        |    |                         |     | Variance<br>Favorable   | %             |    | Prior                   |
|----------------------------------------------------------------------------------------|----|------------------------|----|-------------------------|-----|-------------------------|---------------|----|-------------------------|
|                                                                                        |    | Budget                 |    | Actual                  |     | ravorable)              | 76<br>Change  |    | Year                    |
| Operating revenues:                                                                    |    | Dauget                 |    | Actual                  | (01 | ilavorabic)             | Change        |    | TCai                    |
| Aviation revenue:                                                                      |    |                        |    |                         |     |                         |               |    |                         |
| Landing fees                                                                           | \$ | 2,383,214              | \$ | 2,772,060               | \$  | 388,846                 | 16%           | \$ | 2,400,412               |
| Aircraft parking Fees                                                                  | Ψ  | 251,617                | Ψ  | 266,714                 | *   | 15,097                  | 6%            | ٠  | 242,298                 |
| Building rentals                                                                       |    | 4,944,560              |    | 5,005,573               |     | 61,013                  | 1%            |    | 4,621,017               |
| Security surcharge                                                                     |    | 2,759,597              |    | 2,749,761               |     | (9,836)                 | -             |    | 2,488,130               |
| CUPPS Support Charges                                                                  |    | 116,784                |    | 117,336                 |     | 552                     | _             |    | 103,760                 |
| Other aviation revenue                                                                 |    | 17,381                 |    | 15,076                  |     | (2,305)                 | (13)%         |    | 140,292                 |
| Terminal rent non-airline                                                              |    | 130,582                |    | 132,032                 |     | 1,450                   | 1%            |    | 110,804                 |
| Terminal concessions                                                                   |    | 2,257,389              |    | 2,463,199               |     | 205,810                 | 9%            |    | 2,271,067               |
| Rental car license fees                                                                |    | 3,120,545              |    | 3,137,965               |     | 17,420                  | 1%            |    | 3,143,787               |
| Rental car center cost recovery                                                        |    | 144,308                |    | 139,453                 |     | (4,855)                 | (3)%          |    | 187,377                 |
| License fees other                                                                     |    | 420,447                |    | 508,551                 |     | 88,104                  | 21%           |    | 438,528                 |
| Parking revenue                                                                        |    | 3,709,501              |    | 3,717,622               |     | 8,121                   | -             |    | 3,661,545               |
| Ground transportation permits and citations                                            |    | 653,251                |    | 766,631                 |     | 113,380                 | 17%           |    | 804,980                 |
| Ground rentals                                                                         |    | 1,675,558              |    | 1,693,794               |     | 18,236                  | 1%            |    | 1,559,400               |
| Grant reimbursements                                                                   |    | -                      |    | 108,232                 |     | 108,232                 | -             |    | 24,800                  |
| Other operating revenue                                                                |    | 64,455                 |    | 245,820                 |     | 181,365                 | 281%          |    | 160,007                 |
| Total operating revenues                                                               |    | 22,649,189             |    | 23,839,819              |     | 1,190,630               | 5%            |    | 22,358,204              |
|                                                                                        |    |                        |    |                         | -   | .,,                     |               |    |                         |
| Operating expenses:                                                                    |    |                        |    |                         |     |                         |               |    |                         |
| Salaries and benefits                                                                  |    | 4,800,067              |    | 4,516,261               |     | 283,806                 | 6%            |    | 3,262,817               |
| Contractual services                                                                   |    | 3,639,321              |    | 3,564,694               |     | 74,627                  | 2%            |    | 3,591,306               |
| Safety and security                                                                    |    | 3,237,644              |    | 3,279,564               |     | (41,920)                | (1)%          |    | 1,974,316               |
| Space rental                                                                           |    | 848,598                |    | 849,147                 |     | (549)                   | -             |    | 848,547                 |
| Utilities                                                                              |    | 1,354,611              |    | 1,311,088               |     | 43,523                  | 3%            |    | 1,137,586               |
| Maintenance                                                                            |    | 1,047,705              |    | 881,834                 |     | 165,871                 | 16%           |    | 1,147,317               |
| Equipment and systems                                                                  |    | 19,050                 |    | 43,337                  |     | (24,287)                | (127)%        |    | 45,814                  |
| Materials and supplies                                                                 |    | 31,862                 |    | 62,053                  |     | (30,191)                | (95)%         |    | 48,278                  |
| Insurance                                                                              |    | 90,375                 |    | 109,038                 |     | (18,663)                | (21)%         |    | 78,916                  |
| Employee development and support                                                       |    | 95,739                 |    | 88,464                  |     | 7,275                   | 8%            |    | 74,800                  |
| Business development                                                                   |    | 149,137                |    | 188,640                 |     | (39,503)                | (26)%         |    | 138,043                 |
| Equipment rentals and repairs                                                          |    | 282,049                |    | 261,424                 |     | 20,625                  | 7%            |    | 404,448                 |
| Total operating expenses                                                               |    | 15,596,158             |    | 15,155,544              |     | 440,614                 | 3%            |    | 12,752,188              |
|                                                                                        |    |                        |    |                         |     |                         |               |    |                         |
| Depreciation                                                                           |    | 7,872,298              |    | 7,872,298               |     | -                       | -             |    | 7,690,090               |
| Operating income (loss)                                                                |    | (819,267)              |    | 811,977                 |     | 1,631,244               | 199%          |    | 1,915,926               |
|                                                                                        |    |                        |    |                         |     |                         |               |    |                         |
| Nonoperating revenue (expenses):                                                       |    |                        |    |                         |     |                         | =0.           |    |                         |
| Passenger facility charges                                                             |    | 3,372,200              |    | 3,543,142               |     | 170,942                 | 5%            |    | 3,237,088               |
| Customer facility charges (Rental Car Center)                                          |    | 3,904,076              |    | 3,958,896               |     | 54,820                  | 1%            |    | 2,781,581               |
| Quieter Home Program                                                                   |    | (50,344)               |    | (105,387)               |     | (55,043)                | (109)%        |    | (91,612)                |
| Interest income                                                                        |    | 697,245                |    | 783,383                 |     | 86,138                  | 12%           |    | 533,510                 |
| BAB interest rebate                                                                    |    | 388,017                |    | 387,600                 |     | (417)                   | - (7)0/       |    | 385,851                 |
| Interest expense                                                                       |    | (7,833,497)            |    | (7,247,628)             |     | 585,869                 | (7)%          |    | (5,098,478)             |
| Bond amortization costs                                                                |    | 341,254                |    | 495,068                 |     | 153,814                 | 45%           |    | 348,958                 |
| Other nonoperating income (expenses)                                                   |    | 010 051                |    | 232,257                 |     | 232,257                 | -<br>1500/    | _  | (198,160)               |
| Nonoperating revenue, net<br>Change in net position before capital grant contributions |    | 818,951                |    | 2,047,331               |     | 1,228,380               | 150%          |    | 1,898,738               |
| Change in net position before capital grant contributions Capital grant contributions  |    | <b>(316)</b><br>50,000 |    | <b>2,859,308</b> 50,240 |     | <b>2,859,624</b><br>240 | -<br>0%       |    | <b>3,814,664</b> 25,790 |
| Change in net position                                                                 | \$ | 49,684                 | \$ | 2,909,548               | \$  | 2,859,864               | 5 <b>756%</b> | \$ | 3,840,454               |
| change in het position                                                                 | Ψ  | 7/,004                 | Ψ  | £,707,040               | Ψ   | 2,007,004               | 373070        | Ψ  | J,UTU,TJT               |

## SAN DIEGO COUNTY REGIONAL AIRPORT AUTHORITY Statements of Revenues, Expenses, and Changes in Net Position For the Two Months Ended August 31, 2017 and 2016 (Unaudited)

|                                                                                       |    |                      |    |                             | ١   | /ariance                   |                      |    |                             |
|---------------------------------------------------------------------------------------|----|----------------------|----|-----------------------------|-----|----------------------------|----------------------|----|-----------------------------|
|                                                                                       |    |                      |    |                             | F   | avorable                   | %                    |    | Prior                       |
|                                                                                       |    | Budget               |    | Actual                      | (Un | favorable)                 | Change               |    | Year                        |
| Operating revenues:                                                                   |    |                      |    |                             |     |                            |                      |    |                             |
| Aviation revenue:                                                                     |    |                      |    |                             |     |                            |                      |    |                             |
| Landing fees                                                                          | \$ | 4,912,239            | \$ | 5,302,683                   | \$  | 390,444                    | 8%                   | \$ | 4,818,705                   |
| Aircraft parking fees                                                                 |    | 503,235              |    | 533,427                     |     | 30,192                     | 6%                   |    | 484,598                     |
| Building rentals                                                                      |    | 9,928,806            |    | 10,018,255                  |     | 89,449                     | 1%                   |    | 9,205,435                   |
| Security surcharge                                                                    |    | 5,502,594            |    | 5,501,060                   |     | (1,534)                    | -                    |    | 4,976,260                   |
| CUPPS Support Charges                                                                 |    | 233,568              |    | 234,790                     |     | 1,222                      | 1%                   |    | 207,520                     |
| Other aviation revenue                                                                |    | 36,198               |    | 33,893                      |     | (2,305)                    | (6)%                 |    | 276,476                     |
| Terminal rent non-airline                                                             |    | 261,163              |    | 263,073                     |     | 1,910                      | 1%                   |    | 221,608                     |
| Terminal concessions                                                                  |    | 4,561,721            |    | 4,865,983                   |     | 304,262                    | 7%                   |    | 4,477,420                   |
| Rental car license fees                                                               |    | 6,079,960            |    | 6,097,380                   |     | 17,420                     | -                    |    | 5,740,514                   |
| Rental car center cost recovery                                                       |    | 288,617              |    | 278,906                     |     | (9,711)                    | (3)%                 |    | 374,754                     |
| License fees other                                                                    |    | 845,105              |    | 932,875                     |     | 87,770                     | 10%                  |    | 787,069                     |
| Parking revenue                                                                       |    | 7,317,050            |    | 7,350,141                   |     | 33,091                     | -                    |    | 7,464,605                   |
| Ground transportation permits and citations                                           |    | 1,285,613            |    | 1,500,214                   |     | 214,601                    | 17%                  |    | 1,373,667                   |
| Ground rentals                                                                        |    | 3,351,116            |    | 3,387,590                   |     | 36,474                     | 1%                   |    | 3,114,688                   |
| Grant reimbursements                                                                  |    | -                    |    | 133,032                     |     | 133,032                    | -                    |    | 49,600                      |
| Other operating revenue                                                               |    | 128,911              |    | 306,786                     |     | 177,875                    | 138%                 |    | 224,082                     |
| Total operating revenues                                                              |    | 45,235,896           |    | 46,740,088                  |     | 1,504,192                  | 3%                   |    | 43,797,001                  |
|                                                                                       |    |                      |    |                             |     |                            |                      |    |                             |
| Operating expenses:                                                                   |    |                      |    |                             |     |                            | =0.                  |    |                             |
| Salaries and benefits 2                                                               |    | 7,685,291            |    | 7,136,415                   |     | 548,876                    | 7%                   |    | 5,962,159                   |
| Contractual services                                                                  |    | 7,137,979            |    | 6,968,022                   |     | 169,957                    | 2%                   |    | 7,134,189                   |
| Safety and security                                                                   |    | 5,242,904            |    | 5,352,368                   |     | (109,464)                  | (2)%                 |    | 3,890,468                   |
| Space rental                                                                          |    | 1,698,571            |    | 1,699,110                   |     | (539)                      | -                    |    | 1,698,468                   |
| Utilities                                                                             |    | 2,424,356            |    | 2,351,439                   |     | 72,917                     | 3%                   |    | 2,219,232                   |
| Maintenance                                                                           |    | 2,003,097            |    | 1,810,939                   |     | 192,158                    | 10%                  |    | 2,138,954                   |
| Equipment and systems                                                                 |    | 26,657               |    | 53,435                      |     | (26,778)                   | (100)%               |    | 59,183                      |
| Materials and supplies                                                                |    | 59,365               |    | 108,042                     |     | (48,677)                   | (82)%                |    | 76,213                      |
| Insurance                                                                             |    | 221,980              |    | 225,157                     |     | (3,177)                    | (1)%                 |    | 165,052                     |
| Employee development and support                                                      |    | 167,758              |    | 150,319                     |     | 17,439                     | 10%                  |    | 104,826                     |
| Business development                                                                  |    | 243,326              |    | 295,748                     |     | (52,422)                   | (22)%                |    | 200,449                     |
| Equipment rentals and repairs                                                         |    | 571,678              |    | 511,649                     |     | 60,029                     | 11%                  |    | 603,189                     |
| Total operating expenses                                                              |    | 27,482,962           |    | 26,662,643                  |     | 820,319                    | 3%                   |    | 24,252,382                  |
| Depreciation                                                                          |    | 15,742,778           |    | 15,742,778                  |     | -                          | -                    |    | 15,386,642                  |
| Operating income (loss)                                                               |    | 2,010,156            |    | 4,334,667                   |     | 2,324,511                  |                      |    | 4,157,977                   |
| N                                                                                     |    |                      |    |                             |     |                            |                      |    |                             |
| Nonoperating revenue (expenses):                                                      |    | 7.024.602            |    | 7 205 545                   |     | 170.042                    | (2)()                |    | / 750 751                   |
| Passenger facility charges                                                            |    | 7,034,602            |    | 7,205,545                   |     | 170,943                    | (2)%                 |    | 6,752,751                   |
| Customer facility charges (Rental Car Center)                                         |    | 7,565,111            |    | 7,619,931                   |     | 54,820                     | (1)%                 |    | 5,930,756                   |
| Quieter Home Program                                                                  |    | (104,297)            |    | (176,003)                   |     | (71,706)                   | (69)%                |    | (240,200)                   |
| Interest income                                                                       |    | 1,407,286            |    | 1,577,391                   |     | 170,105                    | 12%                  |    | 1,110,570                   |
| BAB interest rebate                                                                   |    | 776,033              |    | 775,200                     |     | (833)                      | 0%                   |    | 771,702                     |
| Interest expense                                                                      | (  | (14,416,979)         |    | (12,422,315)                |     | 1,994,664                  | 14%                  |    | (10,196,318)                |
| Bond amortization costs                                                               |    | 683,161              |    | 836,976                     |     | 153,815                    | (23)%                |    | 698,544                     |
| Other nonoperating income (expenses)                                                  |    | 2,944,917            |    | 460,407                     |     | 460,407                    | 1000/                |    | (455,380)                   |
| Nonoperating revenue, net                                                             |    |                      | -  | 5,877,132                   | -   | 2,932,215                  | 100%<br>106%         |    | 4,372,425                   |
| Change in net position before capital grant contributions Capital grant contributions |    | 4, <b>955,073</b>    |    | <b>10,211,799</b><br>98,429 |     | <b>5,256,726</b> (312,821) | <b>106%</b><br>(76)% |    | 8,530,402                   |
| Change in net position                                                                | \$ | 411,250<br>5,366,323 | \$ | 10,310,228                  | \$  | 4,943,905                  | 92%                  | \$ | 264,342<br><b>8,794,744</b> |
| onange in net position                                                                | Ψ  | J,JUU,JZJ            | φ  | 10,310,220                  | ψ   | 7,/73,703                  | 12/0                 | φ  | 0,174,144                   |