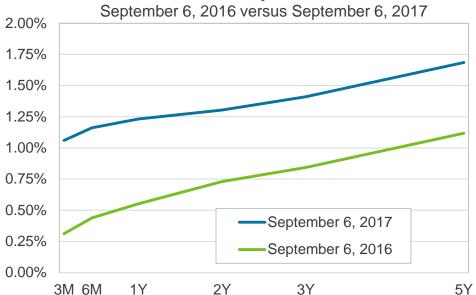

ical storms taking place.





# S&P 500 Index

## U.S. Equity Markets

Strength in the equity markets continue to be driven by strong earnings surprises. Year-to-date, the DJIA is up 10.4% and the S&P 500 is up 10.1%.



12

## Treasury Yield History

Longer-term Treasury yields continue to trend downward as inflation has not reached levels investors had expected as President Trump entered the oval office. This has caused further flattening in the yield curve.



## U.S. Treasury Yield Curve

The yield curve remains flat relative to the start of the year. Short term yields have risen, while soft inflation data and lower long-term growth expectations declined, which has caused the flatness we have seen recently in the yield curve. Treasury yields are still well above prior year levels.





|        | 9/6/16 | 9/6/17 | Change |
|--------|--------|--------|--------|
| 3-Mo.  | 0.31%  | 1.06%  | 0.75%  |
| 6-Mo.  | 0.44%  | 1.16%  | 0.72%  |
| 1-Yr.  | 0.55%  | 1.23%  | 0.68%  |
| 2-Yr.  | 0.73%  | 1.30%  | 0.57%  |
| 3-Yr.  | 0.84%  | 1.41%  | 0.57%  |
| 5-Yr.  | 1.12%  | 1.68%  | 0.57%  |
| 10-Yr. | 1.54%  | 2.11%  | 0.57%  |
| 30-Yr. | 2.22%  | 2.72%  | 0.50%  |





Revenue & Expenses (Unaudited)
For the Month Ended
August 31, 2017 and 2016



#### Gross Landing Weight Units (000 lbs)





FY18 YTD Act Vs. FY18 YTD Budget 7.9%





#### **Enplanements**







#### Car Rental License Fees







#### Food and Beverage Concessions Revenue







#### **Retail Concessions Revenue**







#### Total Terminal Concessions (Includes Cost Recovery)







#### Parking Revenue