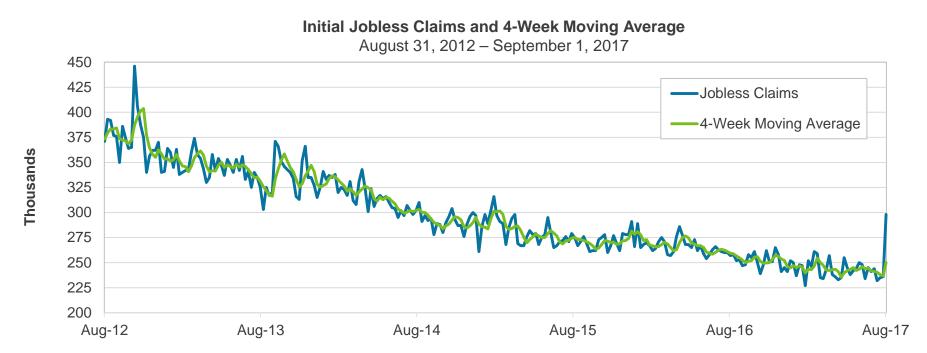

resident, Finance and Asset Management/Treasurer
Kathy Kiefer
Senior Director, Finance & Asset Management

September 25, 2017

### Second Quarter GDP

Second quarter GDP increased at an annual rate of 3.0% (second estimate), above the 2.6% advance estimate. The revision reflected upward revisions to PCE and nonresidential fixed investment that were partly offset by a downward revision to state and local government spending.



## Initial Claims For Unemployment

For the week of September 1st, initial claims for unemployment (seasonally adjusted) increased by 62,000 to 298,000. This is the highest level since April 18, 2015. The 4-week moving average, which helps smooth out some of the weekly volatility, increased by 13,500 to 250,250. Hurricane Harvey impacted this week's initial claims.



## **Unemployment Rates**

The National unemployment rate increased from 4.3 percent in July to 4.4 percent in August. The National U-6 rate remained at 8.6 percent from July to August. The California and San Diego unemployment rates for August have not yet been released.



### Consumer Price Index

The Consumer Price Index (CPI) for the twelve months ending July rose by 1.70%, up from a 1.60% increase in June. Core CPI, excluding food and energy, remained at 1.70% for the twelve months ending July, with no change from June.





## Personal Income and Spending

The increase in personal income in July primarily reflected increases in wages, salaries and personal income receipts on assets. Personal income rose by 0.40% from June. Consumer spending was also positive, with a 0.30% rise fro