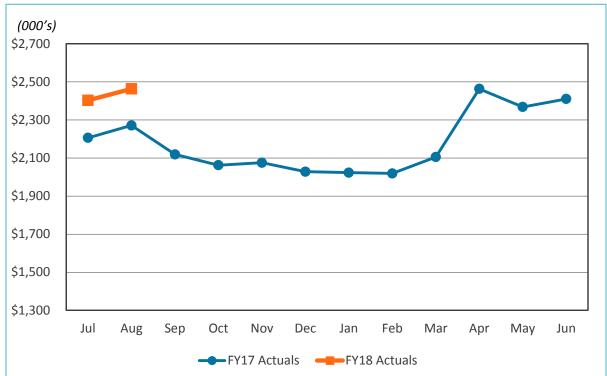

## SAN DIEGO COUNTY REGIONAL AIRPORT AUTHORITY Statements of Revenues, Expenses, and Changes in Net Position For the Two Months Ended August 31, 2017 and 2016 (Unaudited)

|                                                                                       |    |                      |    |                             | ١   | /ariance                   |                      |    |                             |
|---------------------------------------------------------------------------------------|----|----------------------|----|-----------------------------|-----|----------------------------|----------------------|----|-----------------------------|
|                                                                                       |    |                      |    |                             | F   | avorable                   | %                    |    | Prior                       |
|                                                                                       |    | Budget               |    | Actual                      | (Un | favorable)                 | Change               |    | Year                        |
| Operating revenues:                                                                   |    |                      |    |                             |     |                            |                      |    |                             |
| Aviation revenue:                                                                     |    |                      |    |                             |     |                            |                      |    |                             |
| Landing fees                                                                          | \$ | 4,912,239            | \$ | 5,302,683                   | \$  | 390,444                    | 8%                   | \$ | 4,818,705                   |
| Aircraft parking fees                                                                 |    | 503,235              |    | 533,427                     |     | 30,192                     | 6%                   |    | 484,598                     |
| Building rentals                                                                      |    | 9,928,806            |    | 10,018,255                  |     | 89,449                     | 1%                   |    | 9,205,435                   |
| Security surcharge                                                                    |    | 5,502,594            |    | 5,501,060                   |     | (1,534)                    | -                    |    | 4,976,260                   |
| CUPPS Support Charges                                                                 |    | 233,568              |    | 234,790                     |     | 1,222                      | 1%                   |    | 207,520                     |
| Other aviation revenue                                                                |    | 36,198               |    | 33,893                      |     | (2,305)                    | (6)%                 |    | 276,476                     |
| Terminal rent non-airline                                                             |    | 261,163              |    | 263,073                     |     | 1,910                      | 1%                   |    | 221,608                     |
| Terminal concessions                                                                  |    | 4,561,721            |    | 4,865,983                   |     | 304,262                    | 7%                   |    | 4,477,420                   |
| Rental car license fees                                                               |    | 6,079,960            |    | 6,097,380                   |     | 17,420                     | -                    |    | 5,740,514                   |
| Rental car center cost recovery                                                       |    | 288,617              |    | 278,906                     |     | (9,711)                    | (3)%                 |    | 374,754                     |
| License fees other                                                                    |    | 845,105              |    | 932,875                     |     | 87,770                     | 10%                  |    | 787,069                     |
| Parking revenue                                                                       |    | 7,317,050            |    | 7,350,141                   |     | 33,091                     | -                    |    | 7,464,605                   |
| Ground transportation permits and citations                                           |    | 1,285,613            |    | 1,500,214                   |     | 214,601                    | 17%                  |    | 1,373,667                   |
| Ground rentals                                                                        |    | 3,351,116            |    | 3,387,590                   |     | 36,474                     | 1%                   |    | 3,114,688                   |
| Grant reimbursements                                                                  |    | -                    |    | 133,032                     |     | 133,032                    | -                    |    | 49,600                      |
| Other operating revenue                                                               |    | 128,911              |    | 306,786                     |     | 177,875                    | 138%                 |    | 224,082                     |
| Total operating revenues                                                              |    | 45,235,896           |    | 46,740,088                  |     | 1,504,192                  | 3%                   |    | 43,797,001                  |
|                                                                                       |    |                      |    |                             |     |                            |                      |    |                             |
| Operating expenses:                                                                   |    |                      |    |                             |     |                            | =0.                  |    |                             |
| Salaries and benefits 2                                                               |    | 7,685,291            |    | 7,136,415                   |     | 548,876                    | 7%                   |    | 5,962,159                   |
| Contractual services                                                                  |    | 7,137,979            |    | 6,968,022                   |     | 169,957                    | 2%                   |    | 7,134,189                   |
| Safety and security                                                                   |    | 5,242,904            |    | 5,352,368                   |     | (109,464)                  | (2)%                 |    | 3,890,468                   |
| Space rental                                                                          |    | 1,698,571            |    | 1,699,110                   |     | (539)                      | -                    |    | 1,698,468                   |
| Utilities                                                                             |    | 2,424,356            |    | 2,351,439                   |     | 72,917                     | 3%                   |    | 2,219,232                   |
| Maintenance                                                                           |    | 2,003,097            |    | 1,810,939                   |     | 192,158                    | 10%                  |    | 2,138,954                   |
| Equipment and systems                                                                 |    | 26,657               |    | 53,435                      |     | (26,778)                   | (100)%               |    | 59,183                      |
| Materials and supplies                                                                |    | 59,365               |    | 108,042                     |     | (48,677)                   | (82)%                |    | 76,213                      |
| Insurance                                                                             |    | 221,980              |    | 225,157                     |     | (3,177)                    | (1)%                 |    | 165,052                     |
| Employee development and support                                                      |    | 167,758              |    | 150,319                     |     | 17,439                     | 10%                  |    | 104,826                     |
| Business development                                                                  |    | 243,326              |    | 295,748                     |     | (52,422)                   | (22)%                |    | 200,449                     |
| Equipment rentals and repairs                                                         |    | 571,678              |    | 511,649                     |     | 60,029                     | 11%                  |    | 603,189                     |
| Total operating expenses                                                              |    | 27,482,962           |    | 26,662,643                  |     | 820,319                    | 3%                   |    | 24,252,382                  |
| Depreciation                                                                          |    | 15,742,778           |    | 15,742,778                  |     | -                          | -                    |    | 15,386,642                  |
| Operating income (loss)                                                               |    | 2,010,156            |    | 4,334,667                   |     | 2,324,511                  |                      |    | 4,157,977                   |
| N                                                                                     |    |                      |    |                             |     |                            |                      |    |                             |
| Nonoperating revenue (expenses):                                                      |    | 7.024.602            |    | 7 205 545                   |     | 170.042                    | (2)()                |    | / 750 751                   |
| Passenger facility charges                                                            |    | 7,034,602            |    | 7,205,545                   |     | 170,943                    | (2)%                 |    | 6,752,751                   |
| Customer facility charges (Rental Car Center)                                         |    | 7,565,111            |    | 7,619,931                   |     | 54,820                     | (1)%                 |    | 5,930,756                   |
| Quieter Home Program                                                                  |    | (104,297)            |    | (176,003)                   |     | (71,706)                   | (69)%                |    | (240,200)                   |
| Interest income                                                                       |    | 1,407,286            |    | 1,577,391                   |     | 170,105                    | 12%                  |    | 1,110,570                   |
| BAB interest rebate                                                                   |    | 776,033              |    | 775,200                     |     | (833)                      | 0%                   |    | 771,702                     |
| Interest expense                                                                      | (  | (14,416,979)         |    | (12,422,315)                |     | 1,994,664                  | 14%                  |    | (10,196,318)                |
| Bond amortization costs                                                               |    | 683,161              |    | 836,976                     |     | 153,815                    | (23)%                |    | 698,544                     |
| Other nonoperating income (expenses)                                                  |    | 2,944,917            |    | 460,407                     |     | 460,407                    | 1000/                |    | (455,380)                   |
| Nonoperating revenue, net                                                             |    |                      | -  | 5,877,132                   | -   | 2,932,215                  | 100%<br>106%         |    | 4,372,425                   |
| Change in net position before capital grant contributions Capital grant contributions |    | 4, <b>955,073</b>    |    | <b>10,211,799</b><br>98,429 |     | <b>5,256,726</b> (312,821) | <b>106%</b><br>(76)% |    | 8,530,402                   |
| Change in net position                                                                | \$ | 411,250<br>5,366,323 | \$ | 10,310,228                  | \$  | 4,943,905                  | 92%                  | \$ | 264,342<br><b>8,794,744</b> |
| onange in net position                                                                | Ψ  | J,JUU,JZJ            | φ  | 10,310,220                  | ψ   | 7,/73,703                  | 12/0                 | φ  | 0,174,144                   |