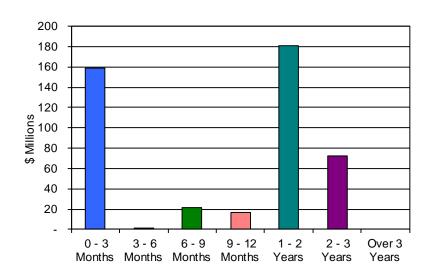

## 3. REVIEW OF THE AUTHORITY'S INVESTMENT REPORT AS OF JULY 31, 2017:

Geoff Bryant, Manager, Airport Finance, provided a presentation on the Authority's Investment Report as of July 31, 2017, which included Total Portfolio Summary, Portfolio Composition by Security Type, Portfolio Composition by Credit Rating, Portfolio Composition by Maturity, Benchmark Comparison, Detail of Security Holdings, Portfolio Investment Transactions, Bond Proceeds Summary, Portfolio Strategy Update, Characteristics of PFM Managed Portfolio and Change to Duration Target.