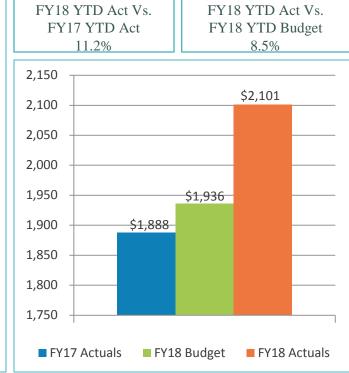

Data Date: 9/13/2017 2:01:23PM

Print Time: 9:53:47AM Report ID: GL0012

Print Date: 9/15/2017

For the two months ended August 31, 2017 (Unaudited)

|                                        |           |             | - Month to Date                        |                     |                      |             |             | Year to Date                           |                     |                     |
|----------------------------------------|-----------|-------------|----------------------------------------|---------------------|----------------------|-------------|-------------|----------------------------------------|---------------------|---------------------|
|                                        | Budget    | Actual      | Variance<br>Favorable<br>(Unfavorable) | Variance<br>Percent | Prior Year<br>Actual | Budget      | Actual      | Variance<br>Favorable<br>(Unfavorable) | Variance<br>Percent | Prior Yea<br>Actual |
| Concession Revenue                     |           |             |                                        |                     |                      |             |             |                                        |                     |                     |
| 45111 - Term Concessions-Food & Bev    | \$958,551 | \$1,052,038 | \$93,486                               | 10                  | \$929,537            | \$1,935,932 | \$2,101,140 | \$165,208                              | 9                   | \$1,888,107         |
| 45112 - Terminal Concessions - Retail  | 647,705   | 687,248     | 39,543                                 | 6                   | 695,657              | 1,307,570   | 1,379,542   | 71,972                                 | 6                   | 1,344,968           |
| 45113 - Term Concessions - Other       | 253,045   | 341,760     | 88,715                                 | 35                  | 302,519              | 524,346     | 616,580     | 92,234                                 | 18                  | 564,576             |
| 45114 - Term Concessions Space Rents   | 72,689    | 77,336      | 4,647                                  | 6                   | 72,545               | 145,378     | 155,727     | 10,349                                 | 7                   | 145,091             |
| 45115 - Term Concessions Cost Recovery | 129,988   | 115,980     | (14,008)                               | (11)                | 91,804               | 256,316     | 235,353     | (20,964)                               | (8)                 | 174,788             |
| 45116 - Rec Distr Center Cost Recovery | 128,237   | 127,683     | (554)                                  | 0                   | 124,129              | 256,475     | 255,240     | (1,234)                                | 0                   | 248,733             |
| 45117 - Concessions Marketing Program  | 67,174    | 61,154      | (6,020)                                | (9)                 | 54,876               | 135,704     | 122,401     | (13,303)                               | (10)                | 111,157             |
| 45120 - Rental car license fees        | 3,120,545 | 3,137,965   | 17,420                                 | 1                   | 3,143,787            | 6,079,960   | 6,097,380   | 17,420                                 | 0                   | 5,740,514           |
| 45121 - Rental Car Center Cost Recover | 144,308   | 139,453     | (4,855)                                | (3)                 | 187,377              | 288,617     | 278,906     | (9,710)                                | (3)                 | 374,754             |
| 45130 - License Fees - Other           | 420,447   | 508,551     | 88,104                                 | 21                  | 438,528              | 845,105     | 932,875     | 87,771                                 | 10                  | 787,069             |
| Total Concession Revenue               | 5,942,689 | 6,249,168   | 306,479                                |                     | 6,040,760            | 11,775,402  | 12,175,144  | 399,742                                | 3                   | 11,379,757          |
| Parking and Ground Transportat         |           |             |                                        |                     |                      |             |             |                                        |                     |                     |
| 45210 - Parking                        | 3,709,501 | 3,717,622   | 8,121                                  | 0                   | 3,661,545            | 7,317,050   | 7,350,141   | 33,091                                 | 0                   | 7,464,605           |
| 45220 - AVI fees                       | 626,649   | 747,399     | 120,750                                | 19                  | 483,089              | 1,241,280   | 1,460,110   | 218,830                                | 18                  | 966,572             |
| 45240 - Ground Transportation Pe       | 11,190    | 3,820       | (7,370)                                | (66)                | 301,846              | 13,509      | 9,280       | (4,229)                                | (31)                | 378,043             |
| 45250 - Citations                      | 15,412    | 15,412      | 0                                      | 0                   | 20,045               | 30,824      | 30,824      | 0                                      | 0                   | 29,052              |
| Total Parking and Ground Transportat   | 4,362,752 | 4,484,252   | 121,500                                | 3                   | 4,466,525            | 8,602,663   | 8,850,355   | 247,692                                | 3                   | 8,838,272           |
| Ground Rentals                         |           |             |                                        |                     |                      |             |             |                                        |                     |                     |
| 45310 - Ground Rental - Fixed          | 1,675,558 | 1,693,795   | 18,237                                 | 1                   | 1,559,400            | 3,351,116   | 3,387,590   | 36,474                                 | 1                   | 3,114,688           |
| Total Ground Rentals                   | 1,675,558 | 1,693,795   | 18,237                                 | 1                   | 1,559,400            | 3,351,116   | 3,387,590   | 36,474                                 | 1                   | 3,114,688           |
| Grant Reimbursements                   |           |             |                                        |                     |                      |             |             |                                        |                     |                     |
| 45410 - TSA Reimbursements             | 0         | 24,800      | 24,800                                 | 0                   | 24,800               | 0           | 49,600      | 49,600                                 | 0                   | 49,600              |
| 45420 - Planning Grants                | 0         | 83,432      | 83,432                                 | 0                   | 0                    | 0           | 83,432      | 83,432                                 | 0                   | 0                   |
| Total Grant Reimbursements             |           | 108.232     | 108.232                                |                     | 24.800               |             | 133,032     | 133.032                                |                     | 49.600              |