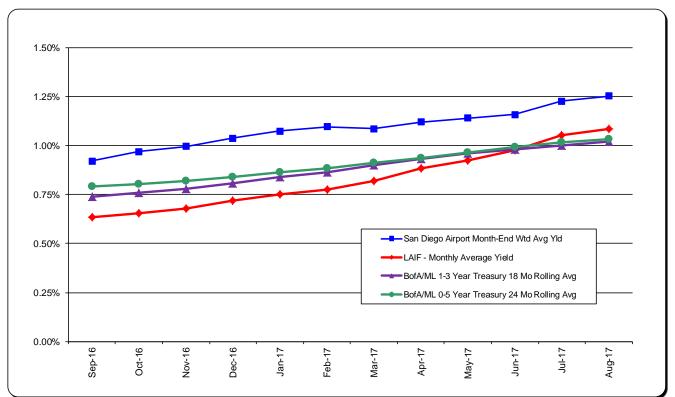

## 3. REVIEW OF THE AUTHORITY'S INVESTMENT REPORT AS OF JULY 31, 2017:

Geoff Bryant, Manager, Airport Finance, provided a presentation on the Authority's Investment Report as of July 31, 2017, which included Total Portfolio Summary, Portfolio Composition by Security Type, Portfolio Composition by Credit Rating, Portfolio Composition by Maturity, Benchmark Comparison, Detail of Security Holdings, Portfolio Investment Transactions, Bond Proceeds Summary, Portfolio Strategy Update, Characteristics of PFM Managed Portfolio and Change to Duration Target.