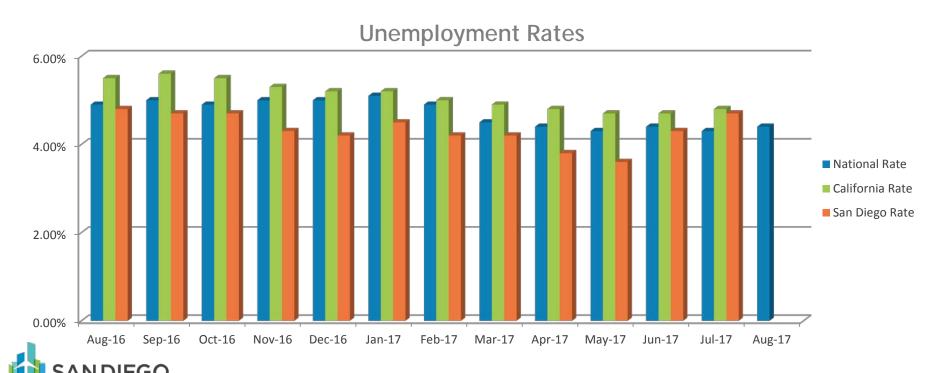

cted upward revisions to PCE and nonresidential fixed investment that were partly offset by a downward revision to state and local government spending.



## Initial Claims For Unemployment

For the week of September 1st, initial claims for unemployment (seasonally adjusted) increased by 62,000 to 298,000. This is the highest level since April 18, 2015. The 4-week moving average, which helps smooth out some of the weekly volatility, increased by 13,500 to 250,250. Hurricane Harvey impacted this week's initial claims.



## **Unemployment Rates**

The National unemployment rate increased from 4.3 percent in July to 4.4 percent in August. The National U-6 rate remained at 8.6 percent from July to August. The California and San Diego unemployment rates for August have not yet been released.



### Consumer Price Index

The Consumer Price Index (CPI) for the twelve months ending July rose by 1.70%, up from a 1.60% increase in June. Core CPI, excluding food and energy, remained at 1.70% for the twelve months ending July, with no change from June.





## Personal Income and Spending

The increase in personal income in July primarily reflected increases in wages, salaries and personal income receipts on assets. Personal income rose by 0.40% from June. Consumer spending was also positive, with a 0.30% rise from June.



### Consumer Confidence Index

The Consumer Confidence Index increased to 122.9 in August, up from 120.0 in July. This reflect continued expectations for modest economic growth.



## **Existing Home Sales**

Existing home sales declined 1.3% in July to a seasonall