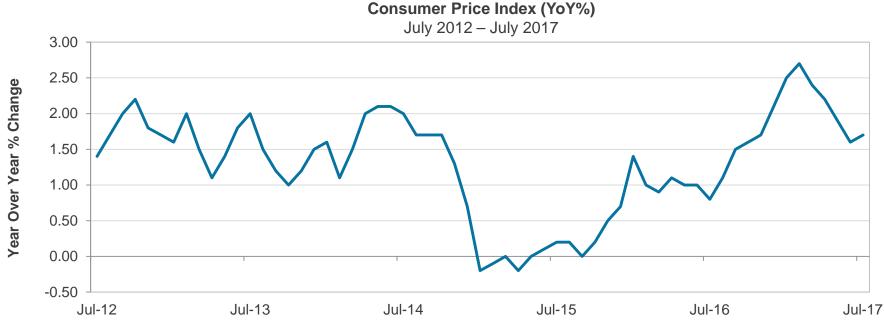

onally adjusted) increased by 62,000 to 298,000. This is the highest level since April 18, 2015. The 4-week moving average, which helps smooth out some of the weekly volatility, increased by 13,500 to 250,250. Hurricane Harvey impacted this week's initial claims.



## **Unemployment Rates**

The National unemployment rate increased from 4.3 percent in July to 4.4 percent in August. The National U-6 rate remained at 8.6 percent from July to August. The California and San Diego unemployment rates for August have not yet been released.



### Consumer Price Index

The Consumer Price Index (CPI) for the twelve months ending July rose by 1.70%, up from a 1.60% increase in June. Core CPI, excluding food and energy, remained at 1.70% for the twelve months ending July, with no change from June.





## Personal Income and Spending

The increase in personal income in July primarily reflected increases in wages, salaries and personal income receipts on assets. Personal income rose by 0.40% from June. Consumer spending was also positive, with a 0.30% rise from June.



### Consumer Confidence Index

The Consumer Confidence Index increased to 122.9 in August, up from 120.0 in July. This reflect continued expectations for modest economic growth.



## **Existing Home Sales**

Existing home sales declined 1.3% in July to a seasonally adjusted rate of 5.44 million units. Buyer interest has held up throughout the summer but low inventories and its pressure on affordability put the brakes on what should have been a higher sales pace.





### New Home Sales

New homes sales decreased in Ju