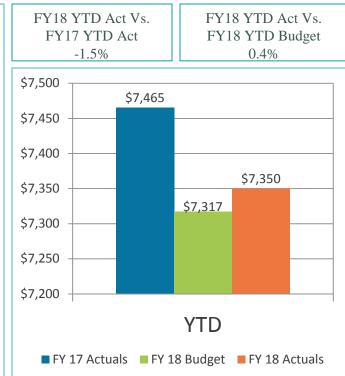

## SAN DIEGO COUNTY REGIONAL AIRPORT AUTHORITY Statements of Revenues, Expenses, and Changes in Net Position For the Two Months Ended August 31, 2017 and 2016 (Unaudited)

|                                                                                       |    |                      |    |                             | ١   | /ariance                   |                      |    |                             |
|---------------------------------------------------------------------------------------|----|----------------------|----|-----------------------------|-----|----------------------------|----------------------|----|-----------------------------|
|                                                                                       |    |                      |    |                             | F   | avorable                   | %                    |    | Prior                       |
|                                                                                       |    | Budget               |    | Actual                      | (Un | favorable)                 | Change               |    | Year                        |
| Operating revenues:                                                                   |    |                      |    |                             |     |                            |                      |    |                             |
| Aviation revenue:                                                                     |    |                      |    |                             |     |                            |                      |    |                             |
| Landing fees                                                                          | \$ | 4,912,239            | \$ | 5,302,683                   | \$  | 390,444                    | 8%                   | \$ | 4,818,705                   |
| Aircraft parking fees                                                                 |    | 503,235              |    | 533,427                     |     | 30,192                     | 6%                   |    | 484,598                     |
| Building rentals                                                                      |    | 9,928,806            |    | 10,018,255                  |     | 89,449                     | 1%                   |    | 9,205,435                   |
| Security surcharge                                                                    |    | 5,502,594            |    | 5,501,060                   |     | (1,534)                    | -                    |    | 4,976,260                   |
| CUPPS Support Charges                                                                 |    | 233,568              |    | 234,790                     |     | 1,222                      | 1%                   |    | 207,520                     |
| Other aviation revenue                                                                |    | 36,198               |    | 33,893                      |     | (2,305)                    | (6)%                 |    | 276,476                     |
| Terminal rent non-airline                                                             |    | 261,163              |    | 263,073                     |     | 1,910                      | 1%                   |    | 221,608                     |
| Terminal concessions                                                                  |    | 4,561,721            |    | 4,865,983                   |     | 304,262                    | 7%                   |    | 4,477,420                   |
| Rental car license fees                                                               |    | 6,079,960            |    | 6,097,380                   |     | 17,420                     | -                    |    | 5,740,514                   |
| Rental car center cost recovery                                                       |    | 288,617              |    | 278,906                     |     | (9,711)                    | (3)%                 |    | 374,754                     |
| License fees other                                                                    |    | 845,105              |    | 932,875                     |     | 87,770                     | 10%                  |    | 787,069                     |
| Parking revenue                                                                       |    | 7,317,050            |    | 7,350,141                   |     | 33,091                     | -                    |    | 7,464,605                   |
| Ground transportation permits and citations                                           |    | 1,285,613            |    | 1,500,214                   |     | 214,601                    | 17%                  |    | 1,373,667                   |
| Ground rentals                                                                        |    | 3,351,116            |    | 3,387,590                   |     | 36,474                     | 1%                   |    | 3,114,688                   |
| Grant reimbursements                                                                  |    | -                    |    | 133,032                     |     | 133,032                    | -                    |    | 49,600                      |
| Other operating revenue                                                               |    | 128,911              |    | 306,786                     |     | 177,875                    | 138%                 |    | 224,082                     |
| Total operating revenues                                                              |    | 45,235,896           |    | 46,740,088                  |     | 1,504,192                  | 3%                   |    | 43,797,001                  |
|                                                                                       |    |                      |    |                             |     |                            |                      |    |                             |
| Operating expenses:                                                                   |    |                      |    |                             |     |                            | =0.                  |    |                             |
| Salaries and benefits 2                                                               |    | 7,685,291            |    | 7,136,415                   |     | 548,876                    | 7%                   |    | 5,962,159                   |
| Contractual services                                                                  |    | 7,137,979            |    | 6,968,022                   |     | 169,957                    | 2%                   |    | 7,134,189                   |
| Safety and security                                                                   |    | 5,242,904            |    | 5,352,368                   |     | (109,464)                  | (2)%                 |    | 3,890,468                   |
| Space rental                                                                          |    | 1,698,571            |    | 1,699,110                   |     | (539)                      | -                    |    | 1,698,468                   |
| Utilities                                                                             |    | 2,424,356            |    | 2,351,439                   |     | 72,917                     | 3%                   |    | 2,219,232                   |
| Maintenance                                                                           |    | 2,003,097            |    | 1,810,939                   |     | 192,158                    | 10%                  |    | 2,138,954                   |
| Equipment and systems                                                                 |    | 26,657               |    | 53,435                      |     | (26,778)                   | (100)%               |    | 59,183                      |
| Materials and supplies                                                                |    | 59,365               |    | 108,042                     |     | (48,677)                   | (82)%                |    | 76,213                      |
| Insurance                                                                             |    | 221,980              |    | 225,157                     |     | (3,177)                    | (1)%                 |    | 165,052                     |
| Employee development and support                                                      |    | 167,758              |    | 150,319                     |     | 17,439                     | 10%                  |    | 104,826                     |
| Business development                                                                  |    | 243,326              |    | 295,748                     |     | (52,422)                   | (22)%                |    | 200,449                     |
| Equipment rentals and repairs                                                         |    | 571,678              |    | 511,649                     |     | 60,029                     | 11%                  |    | 603,189                     |
| Total operating expenses                                                              |    | 27,482,962           |    | 26,662,643                  |     | 820,319                    | 3%                   |    | 24,252,382                  |
| Depreciation                                                                          |    | 15,742,778           |    | 15,742,778                  |     | -                          | -                    |    | 15,386,642                  |
| Operating income (loss)                                                               |    | 2,010,156            |    | 4,334,667                   |     | 2,324,511                  |                      |    | 4,157,977                   |
| N                                                                                     |    |                      |    |                             |     |                            |                      |    |                             |
| Nonoperating revenue (expenses):                                                      |    | 7.024.602            |    | 7 205 545                   |     | 170.042                    | (2)()                |    | / 750 751                   |
| Passenger facility charges                                                            |    | 7,034,602            |    | 7,205,545                   |     | 170,943                    | (2)%                 |    | 6,752,751                   |
| Customer facility charges (Rental Car Center)                                         |    | 7,565,111            |    | 7,619,931                   |     | 54,820                     | (1)%                 |    | 5,930,756                   |
| Quieter Home Program                                                                  |    | (104,297)            |    | (176,003)                   |     | (71,706)                   | (69)%                |    | (240,200)                   |
| Interest income                                                                       |    | 1,407,286            |    | 1,577,391                   |     | 170,105                    | 12%                  |    | 1,110,570                   |
| BAB interest rebate                                                                   |    | 776,033              |    | 775,200                     |     | (833)                      | 0%                   |    | 771,702                     |
| Interest expense                                                                      | (  | (14,416,979)         |    | (12,422,315)                |     | 1,994,664                  | 14%                  |    | (10,196,318)                |
| Bond amortization costs                                                               |    | 683,161              |    | 836,976                     |     | 153,815                    | (23)%                |    | 698,544                     |
| Other nonoperating income (expenses)                                                  |    | 2,944,917            |    | 460,407                     |     | 460,407                    | 1000/                |    | (455,380)                   |
| Nonoperating revenue, net                                                             |    |                      | -  | 5,877,132                   | -   | 2,932,215                  | 100%<br>106%         |    | 4,372,425                   |
| Change in net position before capital grant contributions Capital grant contributions |    | 4, <b>955,073</b>    |    | <b>10,211,799</b><br>98,429 |     | <b>5,256,726</b> (312,821) | <b>106%</b><br>(76)% |    | 8,530,402                   |
| Change in net position                                                                | \$ | 411,250<br>5,366,323 | \$ | 10,310,228                  | \$  | 4,943,905                  | 92%                  | \$ | 264,342<br><b>8,794,744</b> |
| onange in net position                                                                | Ψ  | J,JUU,JZJ            | φ  | 10,310,220                  | ψ   | 7,/73,703                  | 12/0                 | φ  | 0,174,144                   |