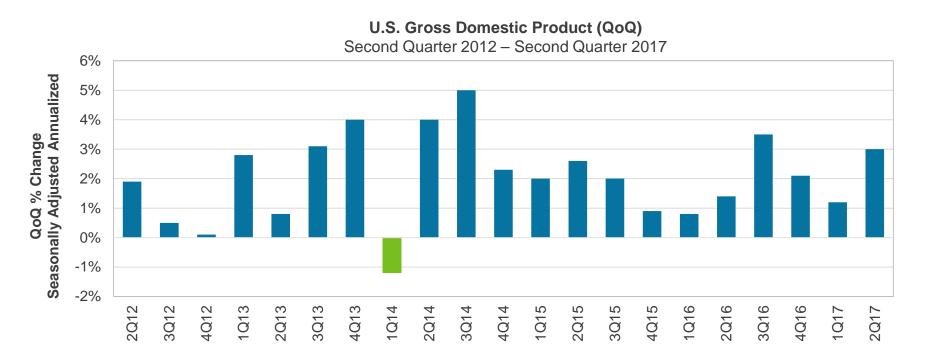

| 0                   | 0                    | 0            | 59,038     | 59,038                                 | 0                   | 0                    |  |

Data Date: 9/13/2017 2:01:23PM



INTERNATIONAL AIRPORT

# Review of the Unaudited Financial Statements for the Two Months Ended August 31, 2017 and 2016

LET'S GO.

Presented by:
Scott Brickner, CPA
Vice President, Finance and Asset Management/Treasurer
Kathy Kiefer
Senior Director, Finance & Asset Management

September 25, 2017

### Second Quarter GDP

Second quarter GDP increased at an annual rate of 3.0% (second estimate), above the 2.6% advance estimate. The revision reflected upward revisions to PCE and nonresidential fixed investment that were partly offset by a downward revision to state and local government spending.



## Initial Claims For Unemployment

For the week of September 1st, initial claims for unemployment (seasonally adjusted) increased by 62,000 to 298,000. This is the highest level since April 18, 2015. The 4-week moving average, which helps smooth out some of the weekly volatility, increased by 13,500 to 250,250. Hurricane Harvey impacted this week's initial claims.



## **Unemployment Rates**

The National unemployment rate increased from 4.3 percent in July to 4.4 percent in August. The National U-6 rate remained at 8.6 percent from July to August. The California and San Diego unemployment rates for August have not yet been released.



### Consumer Price Index

The Consumer Price Index (CPI) for the twelve months ending July rose by 1.70%, up from a 1.60% increase in June. Core CPI, e