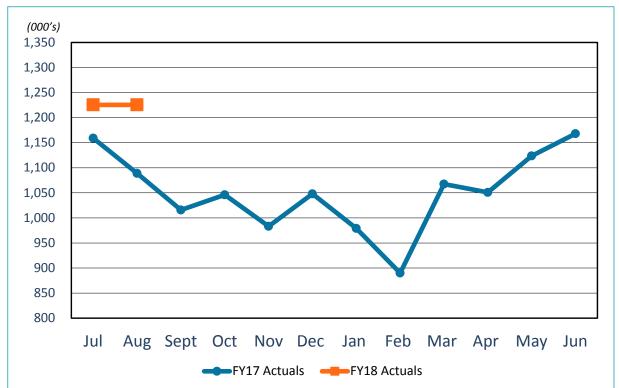

curve remains flat relative to the start of the year. Short term yields have risen, while soft inflation data and lower long-term growth expectations declined, which has caused the flatness we have seen recently in the yield curve. Treasury yields are still well above prior year levels.





|        | 9/6/16 | 9/6/17 | Change |
|--------|--------|--------|--------|
| 3-Mo.  | 0.31%  | 1.06%  | 0.75%  |
| 6-Mo.  | 0.44%  | 1.16%  | 0.72%  |
| 1-Yr.  | 0.55%  | 1.23%  | 0.68%  |
| 2-Yr.  | 0.73%  | 1.30%  | 0.57%  |
| 3-Yr.  | 0.84%  | 1.41%  | 0.57%  |
| 5-Yr.  | 1.12%  | 1.68%  | 0.57%  |
| 10-Yr. | 1.54%  | 2.11%  | 0.57%  |
| 30-Yr. | 2.22%  | 2.72%  | 0.50%  |





Revenue & Expenses (Unaudited)
For the Month Ended
August 31, 2017 and 2016



#### Gross Landing Weight Units (000 lbs)





FY18 YTD Act Vs. FY18 YTD Budget 7.9%





#### **Enplanements**







#### Car Rental License Fees







#### Food and Beverage Concessions Revenue







#### **Retail Concessions Revenue**







#### Total Terminal Concessions (Includes Cost Recovery)







#### Parking Revenue







## Operating Revenues for the Month Ended August 31, 2017 (Unaudited)

|                        |    |        |           |       | riance<br>rorable | %      | Prior    |
|------------------------|----|--------|-----------|-------|-------------------|--------|----------|
| (In thousands)         | E  | Budget | Actual    | (Unfa | vorable)          | Change | Year     |
| Aviation revenue:      | _  |        |           |       | _                 |        |          |
| Landing fees           | \