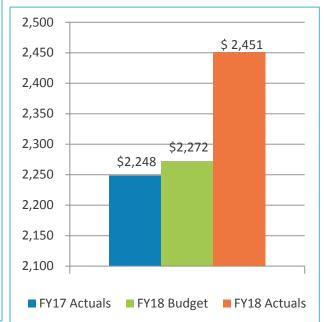

## 2. REVIEW OF THE UNAUDITED FINANCIAL STATEMENTS FOR THE TWELVE MONTHS ENDED JUNE 30. 2017:

Kathy Kiefer, Senior Director, Finance and Asset Management, provided a presentation on the Review of the Unaudited Financial Statements for the Twelve Months Ended June 30, 2017, which included Enplanements, Car Rental License Fees, Food and Beverage Concessions Revenue, Retail Concessions Revenue, Total Terminal Concessions, Parking Revenue, Operating Revenues for the Month Ended June 30, 2017, Operating Expenses for the Month Ended June 30, 2017, Non-Operating Revenues and Expenses for the Month Ended June 30, 2017, Operating Revenue for the Twelve Months Ended June 30, 2017, Financial Summary for the Twelve Months Ended June 30, 2017, Financial Summary for the Twelve Months Ended June 30, 2017, Statements of Net Position as of June 30, 2017.