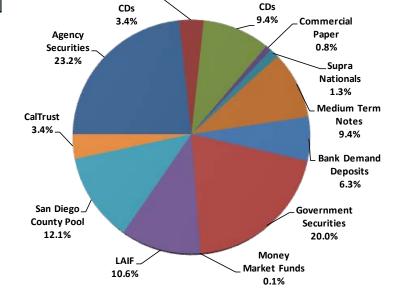

## 3. REVIEW OF THE AUTHORITY'S INVESTMENT REPORT AS OF JULY 31, 2017:

Geoff Bryant, Manager, Airport Finance, provided a presentation on the Authority's Investment Report as of July 31, 2017, which included Total Portfolio Summary, Portfolio Composition by Security Type, Portfolio Composition by Credit Rating, Portfolio Composition by Maturity, Benchmark Comparison, Detail of Security Holdings, Portfolio Investment Transactions, Bond Proceeds Summary, Portfolio Strategy Update, Characteristics of PFM Managed Portfolio and Change to Duration Target.

Board Member Desmond stated that he would like to be educated on the various options for funding the Airport Development Plan.

This item will be placed on the Board's September 7, 2017, agenda for acceptance.