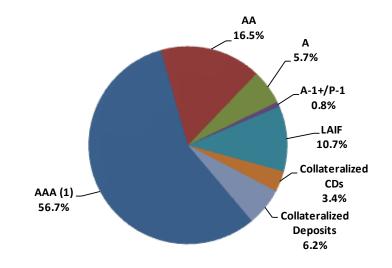

## 3. REVIEW OF THE AUTHORITY'S INVESTMENT REPORT AS OF JULY 31, 2017:

Geoff Bryant, Manager, Airport Finance, provided a presentation on the Authority's Investment Report as of July 31, 2017, which included Total Portfolio Summary, Portfolio Composition by Security Type, Portfolio Composition by Credit Rating, Portfolio Composition by Maturity, Benchmark Comparison, Detail of Security Holdings, Portfolio Investment Transactions, Bond Proceeds Summary, Portfolio Strategy Update, Characteristics of PFM Managed Portfolio and Change to Duration Target.