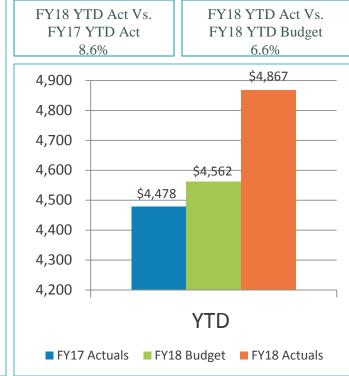

## SAN DIEGO COUNTY REGIONAL AIRPORT AUTHORITY Statements of Revenues, Expenses, and Changes in Net Position For the Two Months Ended August 31, 2017 and 2016 (Unaudited)

|                                                                                       |    |                      |    |                             | ١   | /ariance                   |                      |    |                             |
|---------------------------------------------------------------------------------------|----|----------------------|----|-----------------------------|-----|----------------------------|----------------------|----|-----------------------------|
|                                                                                       |    |                      |    |                             | F   | avorable                   | %                    |    | Prior                       |
|                                                                                       |    | Budget               |    | Actual                      | (Un | favorable)                 | Change               |    | Year                        |
| Operating revenues:                                                                   |    |                      |    |                             |     |                            |                      |    |                             |
| Aviation revenue:                                                                     |    |                      |    |                             |     |                            |                      |    |                             |
| Landing fees                                                                          | \$ | 4,912,239            | \$ | 5,302,683                   | \$  | 390,444                    | 8%                   | \$ | 4,818,705                   |
| Aircraft parking fees                                                                 |    | 503,235              |    | 533,427                     |     | 30,192                     | 6%                   |    | 484,598                     |
| Building rentals                                                                      |    | 9,928,806            |    | 10,018,255                  |     | 89,449                     | 1%                   |    | 9,205,435                   |
| Security surcharge                                                                    |    | 5,502,594            |    | 5,501,060                   |     | (1,534)                    | -                    |    | 4,976,260                   |
| CUPPS Support Charges                                                                 |    | 233,568              |    | 234,790                     |     | 1,222                      | 1%                   |    | 207,520                     |
| Other aviation revenue                                                                |    | 36,198               |    | 33,893                      |     | (2,305)                    | (6)%                 |    | 276,476                     |
| Terminal rent non-airline                                                             |    | 261,163              |    | 263,073                     |     | 1,910                      | 1%                   |    | 221,608                     |
| Terminal concessions                                                                  |    | 4,561,721            |    | 4,865,983                   |     | 304,262                    | 7%                   |    | 4,477,420                   |
| Rental car license fees                                                               |    | 6,079,960            |    | 6,097,380                   |     | 17,420                     | -                    |    | 5,740,514                   |
| Rental car center cost recovery                                                       |    | 288,617              |    | 278,906                     |     | (9,711)                    | (3)%                 |    | 374,754                     |
| License fees other                                                                    |    | 845,105              |    | 932,875                     |     | 87,770                     | 10%                  |    | 787,069                     |
| Parking revenue                                                                       |    | 7,317,050            |    | 7,350,141                   |     | 33,091                     | -                    |    | 7,464,605                   |
| Ground transportation permits and citations                                           |    | 1,285,613            |    | 1,500,214                   |     | 214,601                    | 17%                  |    | 1,373,667                   |
| Ground rentals                                                                        |    | 3,351,116            |    | 3,387,590                   |     | 36,474                     | 1%                   |    | 3,114,688                   |
| Grant reimbursements                                                                  |    | -                    |    | 133,032                     |     | 133,032                    | -                    |    | 49,600                      |
| Other operating revenue                                                               |    | 128,911              |    | 306,786                     |     | 177,875                    | 138%                 |    | 224,082                     |
| Total operating revenues                                                              |    | 45,235,896           |    | 46,740,088                  |     | 1,504,192                  | 3%                   |    | 43,797,001                  |
|                                                                                       |    |                      |    |                             |     |                            |                      |    |                             |
| Operating expenses:                                                                   |    |                      |    |                             |     |                            | =0.                  |    |                             |
| Salaries and benefits 2                                                               |    | 7,685,291            |    | 7,136,415                   |     | 548,876                    | 7%                   |    | 5,962,159                   |
| Contractual services                                                                  |    | 7,137,979            |    | 6,968,022                   |     | 169,957                    | 2%                   |    | 7,134,189                   |
| Safety and security                                                                   |    | 5,242,904            |    | 5,352,368                   |     | (109,464)                  | (2)%                 |    | 3,890,468                   |
| Space rental                                                                          |    | 1,698,571            |    | 1,699,110                   |     | (539)                      | -                    |    | 1,698,468                   |
| Utilities                                                                             |    | 2,424,356            |    | 2,351,439                   |     | 72,917                     | 3%                   |    | 2,219,232                   |
| Maintenance                                                                           |    | 2,003,097            |    | 1,810,939                   |     | 192,158                    | 10%                  |    | 2,138,954                   |
| Equipment and systems                                                                 |    | 26,657               |    | 53,435                      |     | (26,778)                   | (100)%               |    | 59,183                      |
| Materials and supplies                                                                |    | 59,365               |    | 108,042                     |     | (48,677)                   | (82)%                |    | 76,213                      |
| Insurance                                                                             |    | 221,980              |    | 225,157                     |     | (3,177)                    | (1)%                 |    | 165,052                     |
| Employee development and support                                                      |    | 167,758              |    | 150,319                     |     | 17,439                     | 10%                  |    | 104,826                     |
| Business development                                                                  |    | 243,326              |    | 295,748                     |     | (52,422)                   | (22)%                |    | 200,449                     |
| Equipment rentals and repairs                                                         |    | 571,678              |    | 511,649                     |     | 60,029                     | 11%                  |    | 603,189                     |
| Total operating expenses                                                              |    | 27,482,962           |    | 26,662,643                  |     | 820,319                    | 3%                   |    | 24,252,382                  |
| Depreciation                                                                          |    | 15,742,778           |    | 15,742,778                  |     | -                          | -                    |    | 15,386,642                  |
| Operating income (loss)                                                               |    | 2,010,156            |    | 4,334,667                   |     | 2,324,511                  |                      |    | 4,157,977                   |
| N                                                                                     |    |                      |    |                             |     |                            |                      |    |                             |
| Nonoperating revenue (expenses):                                                      |    | 7.024.602            |    | 7 205 545                   |     | 170.042                    | (2)()                |    | / 750 751                   |
| Passenger facility charges                                                            |    | 7,034,602            |    | 7,205,545                   |     | 170,943                    | (2)%                 |    | 6,752,751                   |
| Customer facility charges (Rental Car Center)                                         |    | 7,565,111            |    | 7,619,931                   |     | 54,820                     | (1)%                 |    | 5,930,756                   |
| Quieter Home Program                                                                  |    | (104,297)            |    | (176,003)                   |     | (71,706)                   | (69)%                |    | (240,200)                   |
| Interest income                                                                       |    | 1,407,286            |    | 1,577,391                   |     | 170,105                    | 12%                  |    | 1,110,570                   |
| BAB interest rebate                                                                   |    | 776,033              |    | 775,200                     |     | (833)                      | 0%                   |    | 771,702                     |
| Interest expense                                                                      | (  | (14,416,979)         |    | (12,422,315)                |     | 1,994,664                  | 14%                  |    | (10,196,318)                |
| Bond amortization costs                                                               |    | 683,161              |    | 836,976                     |     | 153,815                    | (23)%                |    | 698,544                     |
| Other nonoperating income (expenses)                                                  |    | 2,944,917            |    | 460,407                     |     | 460,407                    | 1000/                |    | (455,380)                   |
| Nonoperating revenue, net                                                             |    |                      | -  | 5,877,132                   | -   | 2,932,215                  | 100%<br>106%         |    | 4,372,425                   |
| Change in net position before capital grant contributions Capital grant contributions |    | 4, <b>955,073</b>    |    | <b>10,211,799</b><br>98,429 |     | <b>5,256,726</b> (312,821) | <b>106%</b><br>(76)% |    | 8,530,402                   |
| Change in net position                                                                | \$ | 411,250<br>5,366,323 | \$ | 10,310,228                  | \$  | 4,943,905                  | 92%                  | \$ | 264,342<br><b>8,794,744</b> |
| onange in net position                                                                | Ψ  | J,JUU,JZJ            | φ  | 10,310,220                  | ψ   | 7,/73,703                  | 12/0                 | φ  | 0,174,144                   |