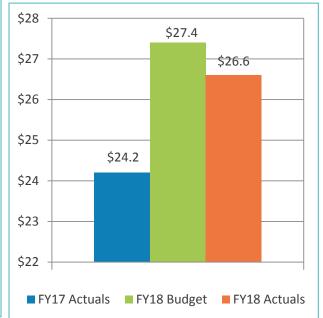

## 3. REVIEW OF THE AUTHORITY'S INVESTMENT REPORT AS OF JULY 31, 2017:

Geoff Bryant, Manager, Airport Finance, provided a presentation on the Authority's Investment Report as of July 31, 2017, which included Total Portfolio Summary, Portfolio Composition by Security Type, Portfolio Composition by Credit Rating, Portfolio Composition by Maturity, Benchmark Comparison, Detail of Security Holdings, Portfolio Investment Transactions, Bond Proceeds Summary, Portfolio Strategy Update, Characteristics of PFM Managed Portfolio and Change to Duration Target.

Board Member Desmond stated that he would like to be educated on the various options for funding the Airport Development Plan.

This item will be placed on the Board's September 7, 2017, agenda for acceptance.