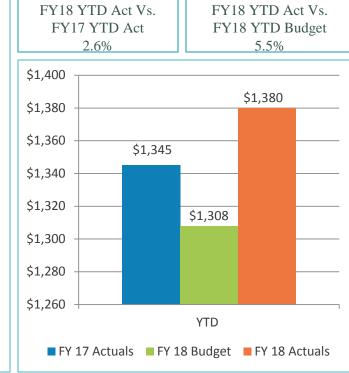

## SAN DIEGO COUNTY REGIONAL AIRPORT AUTHORITY Statements of Revenues, Expenses, and Changes in Net Position For the Two Months Ended August 31, 2017 and 2016 (Unaudited)

|                                                                                       |    |                      |    |                             | ١   | /ariance                   |                      |    |                             |
|---------------------------------------------------------------------------------------|----|----------------------|----|-----------------------------|-----|----------------------------|----------------------|----|-----------------------------|
|                                                                                       |    |                      |    |                             | F   | avorable                   | %                    |    | Prior                       |
|                                                                                       |    | Budget               |    | Actual                      | (Un | favorable)                 | Change               |    | Year                        |
| Operating revenues:                                                                   |    |                      |    |                             |     |                            |                      |    |                             |
| Aviation revenue:                                                                     |    |                      |    |                             |     |                            |                      |    |                             |
| Landing fees                                                                          | \$ | 4,912,239            | \$ | 5,302,683                   | \$  | 390,444                    | 8%                   | \$ | 4,818,705                   |
| Aircraft parking fees                                                                 |    | 503,235              |    | 533,427                     |     | 30,192                     | 6%                   |    | 484,598                     |
| Building rentals                                                                      |    | 9,928,806            |    | 10,018,255                  |     | 89,449                     | 1%                   |    | 9,205,435                   |
| Security surcharge                                                                    |    | 5,502,594            |    | 5,501,060                   |     | (1,534)                    | -                    |    | 4,976,260                   |
| CUPPS Support Charges                                                                 |    | 233,568              |    | 234,790                     |     | 1,222                      | 1%                   |    | 207,520                     |
| Other aviation revenue                                                                |    | 36,198               |    | 33,893                      |     | (2,305)                    | (6)%                 |    | 276,476                     |
| Terminal rent non-airline                                                             |    | 261,163              |    | 263,073                     |     | 1,910                      | 1%                   |    | 221,608                     |
| Terminal concessions                                                                  |    | 4,561,721            |    | 4,865,983                   |     | 304,262                    | 7%                   |    | 4,477,420                   |
| Rental car license fees                                                               |    | 6,079,960            |    | 6,097,380                   |     | 17,420                     | -                    |    | 5,740,514                   |
| Rental car center cost recovery                                                       |    | 288,617              |    | 278,906                     |     | (9,711)                    | (3)%                 |    | 374,754                     |
| License fees other                                                                    |    | 845,105              |    | 932,875                     |     | 87,770                     | 10%                  |    | 787,069                     |
| Parking revenue                                                                       |    | 7,317,050            |    | 7,350,141                   |     | 33,091                     | -                    |    | 7,464,605                   |
| Ground transportation permits and citations                                           |    | 1,285,613            |    | 1,500,214                   |     | 214,601                    | 17%                  |    | 1,373,667                   |
| Ground rentals                                                                        |    | 3,351,116            |    | 3,387,590                   |     | 36,474                     | 1%                   |    | 3,114,688                   |
| Grant reimbursements                                                                  |    | -                    |    | 133,032                     |     | 133,032                    | -                    |    | 49,600                      |
| Other operating revenue                                                               |    | 128,911              |    | 306,786                     |     | 177,875                    | 138%                 |    | 224,082                     |
| Total operating revenues                                                              |    | 45,235,896           |    | 46,740,088                  |     | 1,504,192                  | 3%                   |    | 43,797,001                  |
|                                                                                       |    |                      |    |                             |     |                            |                      |    |                             |
| Operating expenses:                                                                   |    |                      |    |                             |     |                            | =0.                  |    |                             |
| Salaries and benefits 2                                                               |    | 7,685,291            |    | 7,136,415                   |     | 548,876                    | 7%                   |    | 5,962,159                   |
| Contractual services                                                                  |    | 7,137,979            |    | 6,968,022                   |     | 169,957                    | 2%                   |    | 7,134,189                   |
| Safety and security                                                                   |    | 5,242,904            |    | 5,352,368                   |     | (109,464)                  | (2)%                 |    | 3,890,468                   |
| Space rental                                                                          |    | 1,698,571            |    | 1,699,110                   |     | (539)                      | -                    |    | 1,698,468                   |
| Utilities                                                                             |    | 2,424,356            |    | 2,351,439                   |     | 72,917                     | 3%                   |    | 2,219,232                   |
| Maintenance                                                                           |    | 2,003,097            |    | 1,810,939                   |     | 192,158                    | 10%                  |    | 2,138,954                   |
| Equipment and systems                                                                 |    | 26,657               |    | 53,435                      |     | (26,778)                   | (100)%               |    | 59,183                      |
| Materials and supplies                                                                |    | 59,365               |    | 108,042                     |     | (48,677)                   | (82)%                |    | 76,213                      |
| Insurance                                                                             |    | 221,980              |    | 225,157                     |     | (3,177)                    | (1)%                 |    | 165,052                     |
| Employee development and support                                                      |    | 167,758              |    | 150,319                     |     | 17,439                     | 10%                  |    | 104,826                     |
| Business development                                                                  |    | 243,326              |    | 295,748                     |     | (52,422)                   | (22)%                |    | 200,449                     |
| Equipment rentals and repairs                                                         |    | 571,678              |    | 511,649                     |     | 60,029                     | 11%                  |    | 603,189                     |
| Total operating expenses                                                              |    | 27,482,962           |    | 26,662,643                  |     | 820,319                    | 3%                   |    | 24,252,382                  |
| Depreciation                                                                          |    | 15,742,778           |    | 15,742,778                  |     | -                          | -                    |    | 15,386,642                  |
| Operating income (loss)                                                               |    | 2,010,156            |    | 4,334,667                   |     | 2,324,511                  |                      |    | 4,157,977                   |
| N                                                                                     |    |                      |    |                             |     |                            |                      |    |                             |
| Nonoperating revenue (expenses):                                                      |    | 7.024.602            |    | 7 205 545                   |     | 170.042                    | (2)()                |    | / 750 751                   |
| Passenger facility charges                                                            |    | 7,034,602            |    | 7,205,545                   |     | 170,943                    | (2)%                 |    | 6,752,751                   |
| Customer facility charges (Rental Car Center)                                         |    | 7,565,111            |    | 7,619,931                   |     | 54,820                     | (1)%                 |    | 5,930,756                   |
| Quieter Home Program                                                                  |    | (104,297)            |    | (176,003)                   |     | (71,706)                   | (69)%                |    | (240,200)                   |
| Interest income                                                                       |    | 1,407,286            |    | 1,577,391                   |     | 170,105                    | 12%                  |    | 1,110,570                   |
| BAB interest rebate                                                                   |    | 776,033              |    | 775,200                     |     | (833)                      | 0%                   |    | 771,702                     |
| Interest expense                                                                      | (  | (14,416,979)         |    | (12,422,315)                |     | 1,994,664                  | 14%                  |    | (10,196,318)                |
| Bond amortization costs                                                               |    | 683,161              |    | 836,976                     |     | 153,815                    | (23)%                |    | 698,544                     |
| Other nonoperating income (expenses)                                                  |    | 2,944,917            |    | 460,407                     |     | 460,407                    | 1000/                |    | (455,380)                   |
| Nonoperating revenue, net                                                             |    |                      | -  | 5,877,132                   | -   | 2,932,215                  | 100%<br>106%         |    | 4,372,425                   |
| Change in net position before capital grant contributions Capital grant contributions |    | 4, <b>955,073</b>    |    | <b>10,211,799</b><br>98,429 |     | <b>5,256,726</b> (312,821) | <b>106%</b><br>(76)% |    | 8,530,402                   |
| Change in net position                                                                | \$ | 411,250<br>5,366,323 | \$ | 10,310,228                  | \$  | 4,943,905                  | 92%                  | \$ | 264,342<br><b>8,794,744</b> |
| onange in net position                                                                | Ψ  | J,JUU,JZJ            | φ  | 10,310,220                  | ψ   | 7,/73,703                  | 12/0                 | φ  | 0,174,144                   |