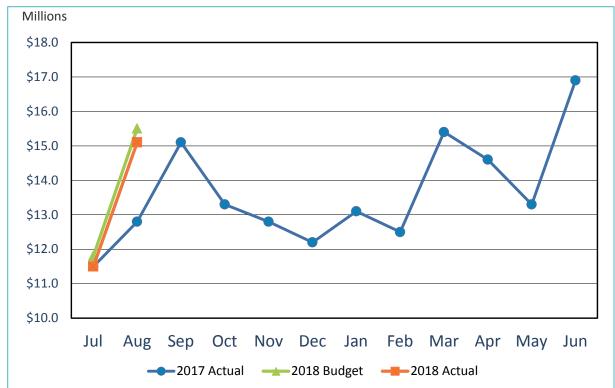

## 3. REVIEW OF THE AUTHORITY'S INVESTMENT REPORT AS OF JULY 31, 2017:

Geoff Bryant, Manager, Airport Finance, provided a presentation on the Authority's Investment Report as of July 31, 2017, which included Total Portfolio Summary, Portfolio Composition by Security Type, Portfolio Composition by Credit Rating, Portfolio Composition by Maturity, Benchmark Comparison, Detail of Security Holdings, Portfolio Investment Transactions, Bond Proceeds Summary, Portfolio Strategy Update, Characteristics of PFM Managed Portfolio and Change to Duration Target.

Board Member Desmond stated that he would like to be educated on the various options for funding the Airport Development Plan.

This item will be placed on the Board's September 7, 2017, agenda for acceptance.