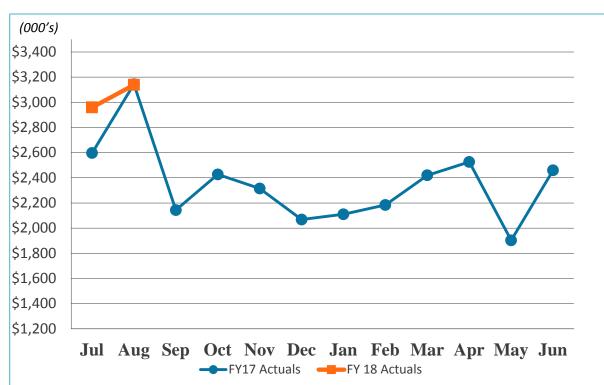

## 3. REVIEW OF THE AUTHORITY'S INVESTMENT REPORT AS OF JULY 31, 2017:

Geoff Bryant, Manager, Airport Finance, provided a presentation on the Authority's Investment Report as of July 31, 2017, which included Total Portfolio Summary, Portfolio Composition by Security Type, Portfolio Composition by Credit Rating, Portfolio Composition by Maturity, Benchmark Comparison, Detail of Security Holdings, Portfolio Investment Transactions, Bond Proceeds Summary, Portfolio Strategy Update, Characteristics of PFM Managed Portfolio and Change to Duration Target.