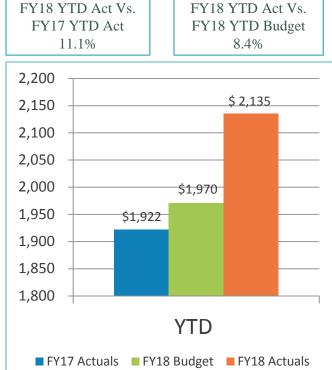

## 3. REVIEW OF THE AUTHORITY'S INVESTMENT REPORT AS OF JULY 31, 2017:

Geoff Bryant, Manager, Airport Finance, provided a presentation on the Authority's Investment Report as of July 31, 2017, which included Total Portfolio Summary, Portfolio Composition by Security Type, Portfolio Composition by Credit Rating, Portfolio Composition by Maturity, Benchmark Comparison, Detail of Security Holdings, Portfolio Investment Transactions, Bond Proceeds Summary, Portfolio Strategy Update, Characteristics of PFM Managed Portfolio and Change to Duration Target.