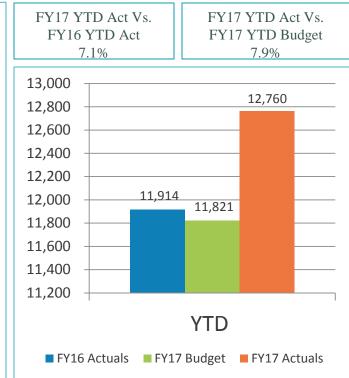

# 2. REVIEW OF THE UNAUDITED FINANCIAL STATEMENTS FOR THE FOUR MONTHS ENDED OCTOBER 31, 2016:

Scott Brickner, VP, Finance and Asset Management/Treasurer; and Kathy Kiefer, Senior Director, Finance and Asset Management, provided a presentation on the Unaudited Financial Statements for the Four Months Ended October 31, 2016 which included Gross Landing Weight Units, Enplanements, Car Rental License Fees, Food and Beverage Concessions Revenue, Retail Concessions Revenue, Total Terminal Concessions, Parking Revenue, Operating Revenues for the Month Ended October 31, 2016, Operating Expenses for the Month Ended October 31, 2016, Financial Summary, Non-operating Revenues & Expenses for the Month Ended October 31, 2016, Operating Expenses for the Four Months Ended October 31, 2016, Financial Summary for the Four Months Ended October 31, 2016, Financial Summary for the Four Months Ended October 31, 2016, Non-operating Revenues & Expenses for the Four Months Ended October 31, 2016, and Statements of Net Position.