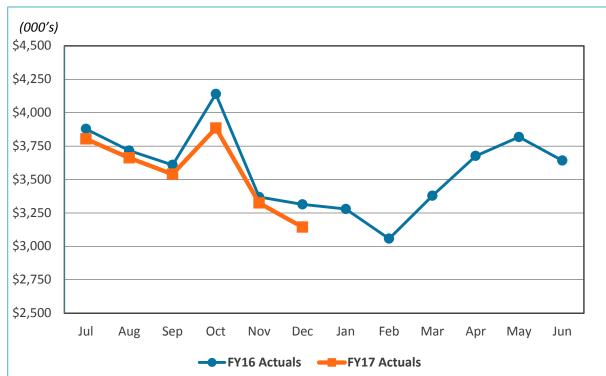

# 2. REVIEW OF THE UNAUDITED FINANCIAL STATEMENTS FOR THE FOUR MONTHS ENDED OCTOBER 31, 2016:

Scott Brickner, VP, Finance and Asset Management/Treasurer; and Kathy Kiefer, Senior Director, Finance and Asset Management, provided a presentation on the Unaudited Financial Statements for the Four Months Ended October 31, 2016 which included Gross Landing Weight Units, Enplanements, Car Rental License Fees, Food and Beverage Concessions Revenue, Retail Concessions Revenue, Total Terminal Concessions, Parking Revenue, Operating Revenues for the Month Ended October 31, 2016, Operating Expenses for the Month Ended October 31, 2016, Financial Summary, Non-operating Revenues & Expenses for the Month Ended October 31, 2016, Operating Expenses for the Four Months Ended October 31, 2016, Financial Summary for the Four Months Ended October 31, 2016, Financial Summary for the Four Months Ended October 31, 2016, Non-operating Revenues & Expenses for the Four Months Ended October 31, 2016, and Statements of Net Position.