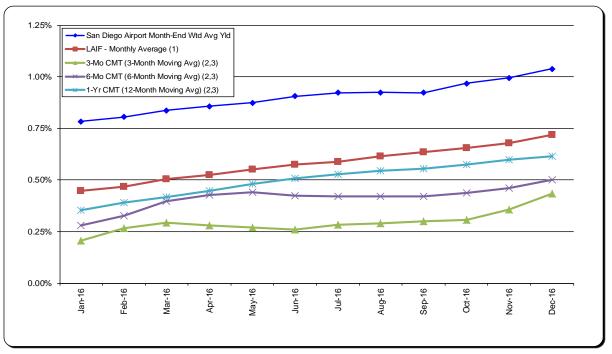

3. REVIEW OF THE AUTHORITY'S INVESTMENT REPORT AS OF DECEMBER 31, 2016:

Presented by: Geoff Bryant, Manager, Airport Finance

# 3. REVIEW OF THE AUTHORITY'S INVESTMENT REPORT AS OF OCTOBER 31, 2016:

Geoff Bryant, Manager, Airport Finance, provided a presentation on the Authority's Investment Report as of October 31, 2016 which included, Total Portfolio Summary, Portfolio Composition by Security Type, Portfolio Composition by Credit Rating, Portfolio Composition by Maturity, Benchmark Comparison, Detail of Security Holdings, Portfolio Investment Transactions, and Bond Proceeds Summary.