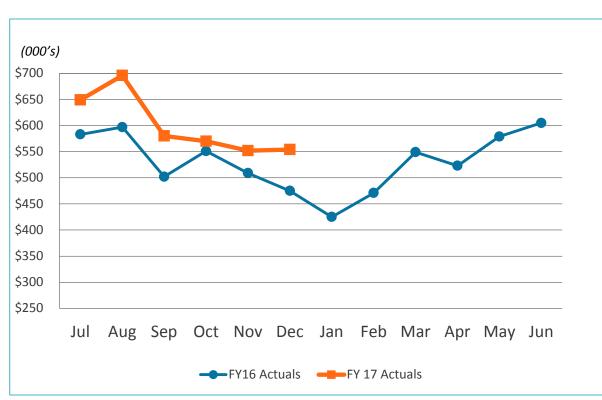

Yield Curve**

January 4, 2016 versus January 4, 2017



|        | 1/4/16 | 1/4/17 | Change |
|--------|--------|--------|--------|
| 3-Mo.  | 0.02%  | 0.53%  | 0.51%  |
| 6-Mo.  | 0.11%  | 0.63%  | 0.52%  |
| 1-Yr.  | 0.25%  | 0.87%  | 0.62%  |
| 2-Yr.  | 0.66%  | 1.24%  | 0.58%  |
| 3-Yr.  | 1.07%  | 1.50%  | 0.43%  |
| 5-Yr.  | 1.61%  | 1.94%  | 0.33%  |
| 10-Yr. | 2.12%  | 2.46%  | 0.34%  |
| 20-Yr. | 2.41%  | 2.78%  | 0.37%  |
| 30-Yr. | 2.69%  | 3.05%  | 0.36%  |



Revenue & Expenses (Unaudited)
For the Month Ended
December 31,2016 and 2015



#### Gross Landing Weight Units (000 lbs)





FY17 YTD Act Vs. FY17 YTD Budget 3.5%





#### **Enplanements**







#### Car Rental License Fees







#### Food and Beverage Concessions Revenue







#### **Retail Concessions Revenue**







#### Total Terminal Concessions (Includes Cost Recovery)







#### Parking Revenue







## Operating Revenues for the Month Ended December 31, 2016 (Unaudited)

|                        |    |       |             | Var    | iance    |        |          |
|------------------------|----|-------|-------------|--------|----------|--------|----------|
|                        |    |       |             | Favo   | orable   | %      | Prior    |
| (In thousands)         | В  | udget | <br>Actual  | (Unfav | vorable) | Change | Year     |
| Aviation revenue:      |    |       |             |        | _        |        |          |
| Landing fees           | \$ | 2,220 | \$<br>2,267 | \$     | 47       | 2%     | \$ 1,729 |
| Aircraft parking fees  |    | 242   | 242         |        | -