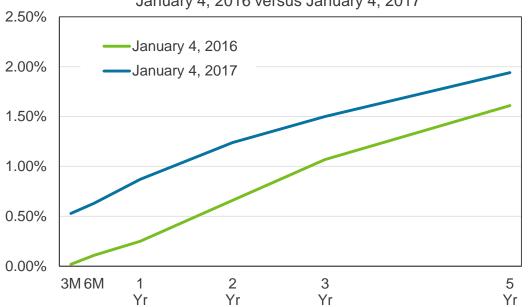

ations that policies will be more pro-growth (though not all sectors). Year-to-date, the DJIA is up 0.91% and the S&P 500 is up 1.43%. For 2016, the DJIA was up 13.42% and the S&P 500 was up 9.54%.

### Dow Jones Industrial Average (DJIA) and S&P 500 Indices



12

# **Treasury Yields**

Treasury rates surged following the U.S. elections, with the longer end rising substantially on higher inflation expectations from the President-elect's proposed fiscal policies.

.



# U.S. Treasury Yield Curve Steepens

Compared to last year, the yield curve has steepened. This can be attributed to the market's reaction to the recent Presidential election as well as the recent rate hike on better economic and inflationary data.

### **U.S. Treasury Yield Curve**

January 4, 2016 versus January 4, 2017



|        | 1/4/16 | 1/4/17 | Change |
|--------|--------|--------|--------|
| 3-Mo.  | 0.02%  | 0.53%  | 0.51%  |
| 6-Mo.  | 0.11%  | 0.63%  | 0.52%  |
| 1-Yr.  | 0.25%  | 0.87%  | 0.62%  |
| 2-Yr.  | 0.66%  | 1.24%  | 0.58%  |
| 3-Yr.  | 1.07%  | 1.50%  | 0.43%  |
| 5-Yr.  | 1.61%  | 1.94%  | 0.33%  |
| 10-Yr. | 2.12%  | 2.46%  | 0.34%  |
| 20-Yr. | 2.41%  | 2.78%  | 0.37%  |
| 30-Yr. | 2.69%  | 3.05%  | 0.36%  |



Revenue & Expenses (Unaudited)
For the Month Ended
December 31,2016 and 2015



#### Gross Landing Weight Units (000 lbs)





FY17 YTD Act Vs. FY17 YTD Budget 3.5%





#### **Enplanements**







#### Car Rental License Fees







#### Food and Beverage Concessions Revenue







#### **Retail Concessions Revenue**







#### Total Terminal Concessions (Includes Cost Re