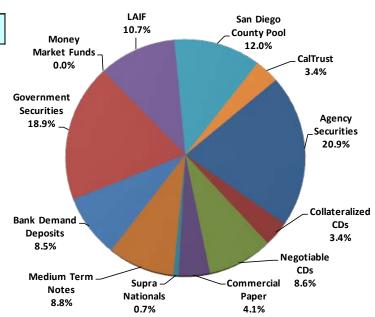

# 3. REVIEW OF THE AUTHORITY'S INVESTMENT REPORT AS OF OCTOBER 31, 2016:

Geoff Bryant, Manager, Airport Finance, provided a presentation on the Authority's Investment Report as of October 31, 2016 which included, Total Portfolio Summary, Portfolio Composition by Security Type, Portfolio Composition by Credit Rating, Portfolio Composition by Maturity, Benchmark Comparison, Detail of Security Holdings, Portfolio Investment Transactions, and Bond Proceeds Summary.