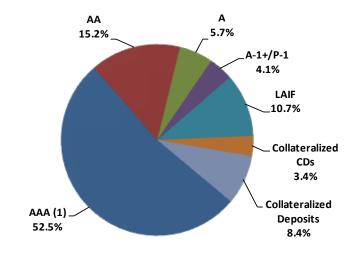

# 3. REVIEW OF THE AUTHORITY'S INVESTMENT REPORT AS OF OCTOBER 31, 2016:

Geoff Bryant, Manager, Airport Finance, provided a presentation on the Authority's Investment Report as of October 31, 2016 which included, Total Portfolio Summary, Portfolio Composition by Security Type, Portfolio Composition by Credit Rating, Portfolio Composition by Maturity, Benchmark Comparison, Detail of Security Holdings, Portfolio Investment Transactions, and Bond Proceeds Summary.