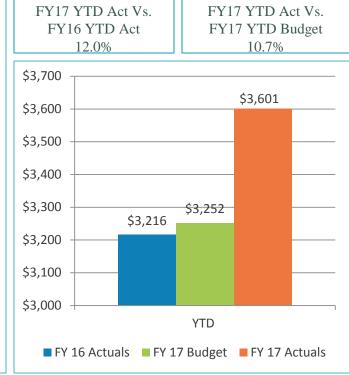

eld Curve**

January 4, 2016 versus January 4, 2017



|        | 1/4/16 | 1/4/17 | Change |
|--------|--------|--------|--------|
| 3-Mo.  | 0.02%  | 0.53%  | 0.51%  |
| 6-Mo.  | 0.11%  | 0.63%  | 0.52%  |
| 1-Yr.  | 0.25%  | 0.87%  | 0.62%  |
| 2-Yr.  | 0.66%  | 1.24%  | 0.58%  |
| 3-Yr.  | 1.07%  | 1.50%  | 0.43%  |
| 5-Yr.  | 1.61%  | 1.94%  | 0.33%  |
| 10-Yr. | 2.12%  | 2.46%  | 0.34%  |
| 20-Yr. | 2.41%  | 2.78%  | 0.37%  |
| 30-Yr. | 2.69%  | 3.05%  | 0.36%  |



Revenue & Expenses (Unaudited)
For the Month Ended
December 31,2016 and 2015



#### Gross Landing Weight Units (000 lbs)





FY17 YTD Act Vs. FY17 YTD Budget 3.5%





#### **Enplanements**







#### Car Rental License Fees







#### Food and Beverage Concessions Revenue







#### **Retail Concessions Revenue**







#### Total Terminal Concessions (Includes Cost Recovery)







#### Parking Revenue







## Operating Revenues for the Month Ended December 31, 2016 (Unaudited)

|                        |    |       |             | Var    | iance    |        |          |
|------------------------|----|-------|-------------|--------|----------|--------|----------|
|                        |    |       |             | Favo   | orable   | %      | Prior    |
| (In thousands)         | В  | udget | <br>Actual  | (Unfav | vorable) | Change | Year     |
| Aviation revenue:      |    |       |             |        | _        |        |          |
| Landing fees           | \$ | 2,220 | \$<br>2,267 | \$     | 47       | 2%     | \$ 1,729 |
| Aircraft parking fees  |    | 242   | 242         |        | -