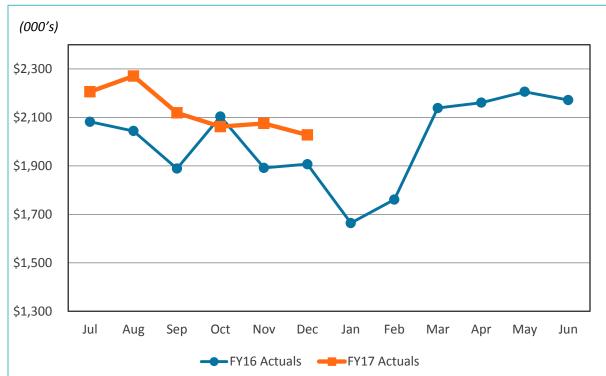

| 1/4/16 | 1/4/17 | Change |
|--------|--------|--------|--------|
| 3-Mo.  | 0.02%  | 0.53%  | 0.51%  |
| 6-Mo.  | 0.11%  | 0.63%  | 0.52%  |
| 1-Yr.  | 0.25%  | 0.87%  | 0.62%  |
| 2-Yr.  | 0.66%  | 1.24%  | 0.58%  |
| 3-Yr.  | 1.07%  | 1.50%  | 0.43%  |
| 5-Yr.  | 1.61%  | 1.94%  | 0.33%  |
| 10-Yr. | 2.12%  | 2.46%  | 0.34%  |
| 20-Yr. | 2.41%  | 2.78%  | 0.37%  |
| 30-Yr. | 2.69%  | 3.05%  | 0.36%  |



Revenue & Expenses (Unaudited)
For the Month Ended
December 31,2016 and 2015



#### Gross Landing Weight Units (000 lbs)





FY17 YTD Act Vs. FY17 YTD Budget 3.5%





#### **Enplanements**







#### Car Rental License Fees







#### Food and Beverage Concessions Revenue







#### **Retail Concessions Revenue**







#### Total Terminal Concessions (Includes Cost Recovery)







#### Parking Revenue







## Operating Revenues for the Month Ended December 31, 2016 (Unaudited)

|                        |    |       |             | Var    | iance    |        |          |
|------------------------|----|-------|-------------|--------|----------|--------|----------|
|                        |    |       |             | Favo   | orable   | %      | Prior    |
| (In thousands)         | В  | udget | <br>Actual  | (Unfav | vorable) | Change | Year     |
| Aviation revenue:      |    |       |             |        | _        |        |          |
| Landing fees           | \$ | 2,220 | \$<br>2,267 | \$     | 47       | 2%     | \$ 1,729 |
| Aircraft parking fees  |    | 242   | 242         |        | -        | -      | 226      |
| Building rentals       |    | 4,5