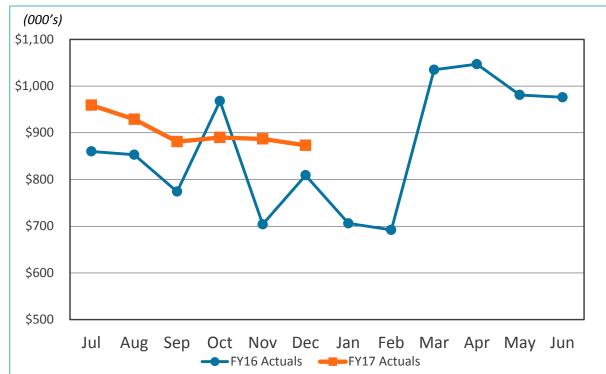

# 2. REVIEW OF THE UNAUDITED FINANCIAL STATEMENTS FOR THE FOUR MONTHS ENDED OCTOBER 31, 2016:

Scott Brickner, VP, Finance and Asset Management/Treasurer; and Kathy Kiefer, Senior Director, Finance and Asset Management, provided a presentation on the Unaudited Financial Statements for the Four Months Ended October 31, 2016 which included Gross Landing Weight Units, Enplanements, Car Rental License Fees, Food and Beverage Concessions Revenue, Retail Concessions Revenue, Total Terminal Concessions, Parking Revenue, Operating Revenues for the Month Ended October 31, 2016, Operating Expenses for the Month Ended October 31, 2016, Financial Summary, Non-operating Revenues & Expenses for the Month Ended October 31, 2016, Operating Expenses for the Four Months Ended October 31, 2016, Financial Summary for the Four Months Ended October 31, 2016, Financial Summary for the Four Months Ended October 31, 2016, Non-operating Revenues & Expenses for the Four Months Ended October 31, 2016, and Statements of Net Position.