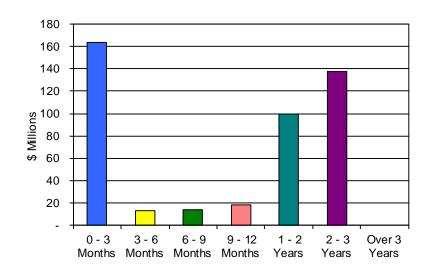

# 3. REVIEW OF THE AUTHORITY'S INVESTMENT REPORT AS OF OCTOBER 31, 2016:

Geoff Bryant, Manager, Airport Finance, provided a presentation on the Authority's Investment Report as of October 31, 2016 which included, Total Portfolio Summary, Portfolio Composition by Security Type, Portfolio Composition by Credit Rating, Portfolio Composition by Maturity, Benchmark Comparison, Detail of Security Holdings, Portfolio Investment Transactions, and Bond Proceeds Summary.