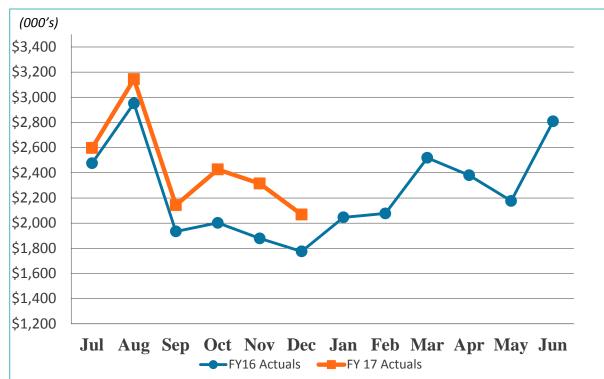

# 2. REVIEW OF THE UNAUDITED FINANCIAL STATEMENTS FOR THE FOUR MONTHS ENDED OCTOBER 31, 2016:

Scott Brickner, VP, Finance and Asset Management/Treasurer; and Kathy Kiefer, Senior Director, Finance and Asset Management, provided a presentation on the Unaudited Financial Statements for the Four Months Ended October 31, 2016 which included Gross Landing Weight Units, Enplanements, Car Rental License Fees, Food and Beverage Concessions Revenue, Retail Concessions Revenue, Total Terminal Concessions, Parking Revenue, Operating Revenues for the Month Ended October 31, 2016, Operating Expenses for the Month Ended October 31, 2016, Financial Summary, Non-operating Revenues & Expenses for the Month Ended October 31, 2016, Operating Expenses for the Four Months Ended October 31, 2016, Financial Summary for the Four Months Ended October 31, 2016, Financial Summary for the Four Months Ended October 31, 2016, Non-operating Revenues & Expenses for the Four Months Ended October 31, 2016, and Statements of Net Position.