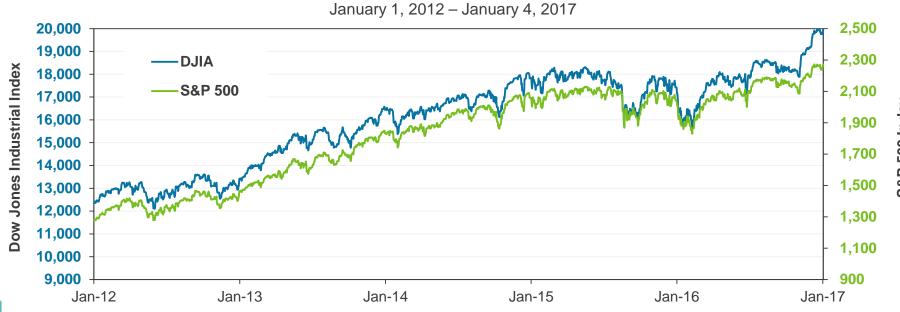

the OPEC deal to cut production, which took effect on January 1, will balance supply and demand and lift oil prices.







## Jet Fuel

Jet fuel has trended higher recently on higher crude oil prices. Jet fuel (U.S. Gulf Coast Spot) closed at \$1.528 on January 3, slightly below its 12-month high of \$1.552 reached on December 30. Jet fuel is now 22.3% above is 12-month average of \$1.25.

U.S. Gulf Coast Kerosene-Type Jet Fuel Spot Price FOB





# U.S. Equity Markets

Equities have been up since the Presidential election on expectations that policies will be more pro-growth (though not all sectors). Year-to-date, the DJIA is up 0.91% and the S&P 500 is up 1.43%. For 2016, the DJIA was up 13.42% and the S&P 500 was up 9.54%.

### Dow Jones Industrial Average (DJIA) and S&P 500 Indices



12

# **Treasury Yields**

Treasury rates surged following the U.S. elections, with the longer end rising substantially on higher inflation expectations from the President-elect's proposed fiscal policies.

.



# U.S. Treasury Yield Curve Steepens

Compared to last year, the yield curve has steepened. This can be attributed to the market's reaction to the recent Presidential election as well as the recent rate hike on better economic and inflationary data.

### **U.S. Treasury Yield Curve**

January 4, 2016 versus January 4, 2017



|        | 1/4/16 | 1/4/17 | Change |
|--------|--------|--------|--------|
| 3-Mo.  | 0.02%  | 0.53%  | 0.51%  |
| 6-Mo.  | 0.11%  | 0.63%  | 0.52%  |
| 1-Yr.  | 0.25%  | 0.87%  | 0.62%  |
| 2-Yr.  | 0.66%  | 1.24%  | 0.58%  |
| 3-Yr.  | 1.07%  | 1.50%  | 0