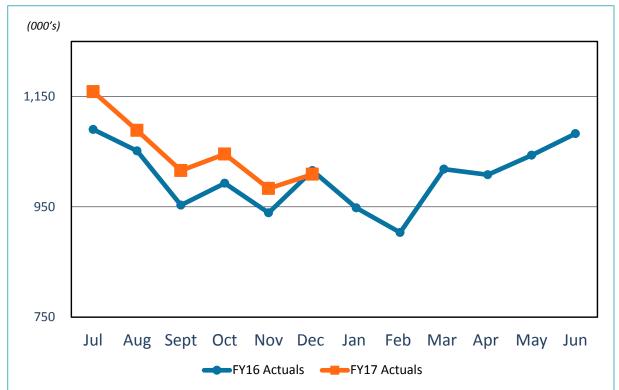

# 2. REVIEW OF THE UNAUDITED FINANCIAL STATEMENTS FOR THE FOUR MONTHS ENDED OCTOBER 31, 2016:

Scott Brickner, VP, Finance and Asset Management/Treasurer; and Kathy Kiefer, Senior Director, Finance and Asset Management, provided a presentation on the Unaudited Financial Statements for the Four Months Ended October 31, 2016 which included Gross Landing Weight Units, Enplanements, Car Rental License Fees, Food and Beverage Concessions Revenue, Retail Concessions Revenue, Total Terminal Concessions, Parking Revenue, Operating Revenues for the Month Ended October 31, 2016, Operating Expenses for the Month Ended October 31, 2016, Financial Summary, Non-operating Revenues & Expenses for the Month Ended October 31, 2016, Operating Expenses for the Four Months Ended October 31, 2016, Financial Summary for the Four Months Ended October 31, 2016, Financial Summary for the Four Months Ended October 31, 2016, Non-operating Revenues & Expenses for the Four Months Ended October 31, 2016, and Statements of Net Position.