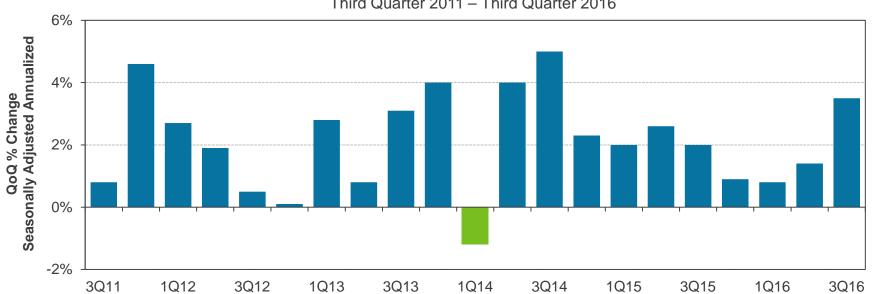

50                                | 100                 | 0                    |

Data Date: 1/9/2017 4:49:36PM



# Review of the Unaudited Financial Statements for the Six Months Ended December 31, 2016 and 2015

Presented by:
Scott Brickner, CPA
Vice President, Finance and Asset Management/Treasurer
Kathy Kiefer
Senior Director, Finance & Asset Management

January 23, 2017

### Third Quarter GDP

Third quarter GDP grew at a rate of 3.5% (third estimate), up from the 1.4% in the second quarter. This increase in GDP growth reflects positive contributions from personal consumption expenditures (PCE), exports, private inventory investment, nonresidential fixed investment and federal government spending, that were partly offset by negative contributions from residential fixed investment.





# Initial Claims For Unemployment

For the week ending December 31, initial claims for unemployment (seasonally adjusted) decreased by 28,000 to 235,000. The 4-week moving average, which helps smooth out some of the weekly volatility, declined by 5,750 to 256,750. The overall level of claims remains low suggesting continued strength in the labor markets.



# **Unemployment Rates**

The National unemployment rate remained steady at 5.0 percent for both November and December. The National U-6 rate dropped to 9.2 percent for the month of December. The California unemployment rate decreased its position at 5.3 percent for the month of November, down 0.4 percentage points from one year ago. Locally, San Diego's unemployment rate lowered to 4.3 percent for November, a decrease of 0.4 percenta