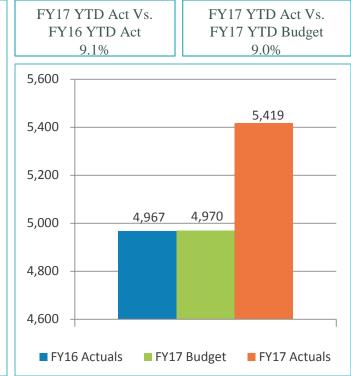

inflationary data.

### **U.S. Treasury Yield Curve**

January 4, 2016 versus January 4, 2017



|        | 1/4/16 | 1/4/17 | Change |
|--------|--------|--------|--------|
| 3-Mo.  | 0.02%  | 0.53%  | 0.51%  |
| 6-Mo.  | 0.11%  | 0.63%  | 0.52%  |
| 1-Yr.  | 0.25%  | 0.87%  | 0.62%  |
| 2-Yr.  | 0.66%  | 1.24%  | 0.58%  |
| 3-Yr.  | 1.07%  | 1.50%  | 0.43%  |
| 5-Yr.  | 1.61%  | 1.94%  | 0.33%  |
| 10-Yr. | 2.12%  | 2.46%  | 0.34%  |
| 20-Yr. | 2.41%  | 2.78%  | 0.37%  |
| 30-Yr. | 2.69%  | 3.05%  | 0.36%  |



Revenue & Expenses (Unaudited)
For the Month Ended
December 31,2016 and 2015



#### Gross Landing Weight Units (000 lbs)





FY17 YTD Act Vs. FY17 YTD Budget 3.5%





#### **Enplanements**







#### Car Rental License Fees







#### Food and Beverage Concessions Revenue







#### **Retail Concessions Revenue**







#### Total Terminal Concessions (Includes Cost Recovery)







#### Parking Revenue







## Operating Revenues for the Month Ended December 31, 2016 (Unaudited)

|                        |    |       |             | Var    | iance    |        |          |
|------------------------|----|-------|-------------|--------|----------|--------|----------|
|                        |    |       |             | Favo   | orable   | %      | Prior    |
| (In thousands)         | В  | udget | <br>Actual  | (Unfav | vorable) | Change | Year     |
| Aviation revenue:      |    |       |             |        | _        |        |          |
| Landing fees           | \$ | 2,220 | \$<br>2,267 | \$     | 47       | 2%     | \$ 1,729 |
| Aircraft parking fees