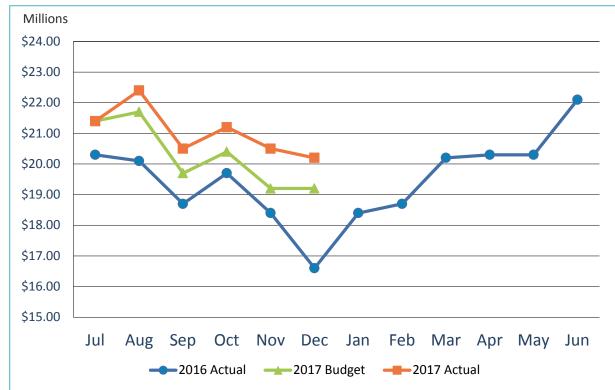

# 2. REVIEW OF THE UNAUDITED FINANCIAL STATEMENTS FOR THE FOUR MONTHS ENDED OCTOBER 31, 2016:

Scott Brickner, VP, Finance and Asset Management/Treasurer; and Kathy Kiefer, Senior Director, Finance and Asset Management, provided a presentation on the Unaudited Financial Statements for the Four Months Ended October 31, 2016 which included Gross Landing Weight Units, Enplanements, Car Rental License Fees, Food and Beverage Concessions Revenue, Retail Concessions Revenue, Total Terminal Concessions, Parking Revenue, Operating Revenues for the Month Ended October 31, 2016, Operating Expenses for the Month Ended October 31, 2016, Financial Summary, Non-operating Revenues & Expenses for the Month Ended October 31, 2016, Operating Expenses for the Four Months Ended October 31, 2016, Financial Summary for the Four Months Ended October 31, 2016, Financial Summary for the Four Months Ended October 31, 2016, Non-operating Revenues & Expenses for the Four Months Ended October 31, 2016, and Statements of Net Position.