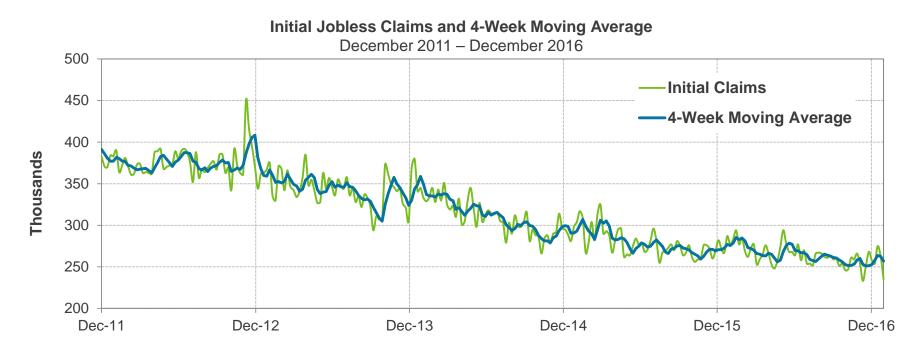

January 23, 2017

### Third Quarter GDP

Third quarter GDP grew at a rate of 3.5% (third estimate), up from the 1.4% in the second quarter. This increase in GDP growth reflects positive contributions from personal consumption expenditures (PCE), exports, private inventory investment, nonresidential fixed investment and federal government spending, that were partly offset by negative contributions from residential fixed investment.





# Initial Claims For Unemployment

For the week ending December 31, initial claims for unemployment (seasonally adjusted) decreased by 28,000 to 235,000. The 4-week moving average, which helps smooth out some of the weekly volatility, declined by 5,750 to 256,750. The overall level of claims remains low suggesting continued strength in the labor markets.



# **Unemployment Rates**

The National unemployment rate remained steady at 5.0 percent for both November and December. The National U-6 rate dropped to 9.2 percent for the month of December. The California unemployment rate decreased its position at 5.3 percent for the month of November, down 0.4 percentage points from one year ago. Locally, San Diego's unemployment rate lowered to 4.3 percent for November, a decrease of 0.4 percentage points from October.

### **Unemployment Rates**



### Consumer Price Index

The Consumer Price Index (CPI) for the twelve months ending November rose 1.70%, compared to a 1.60% increase in October. Core CPI, excluding food and energy, was up 2.1% for the twelve months ending November, which was no change from October.

### **Consumer Price Index (YoY%)*