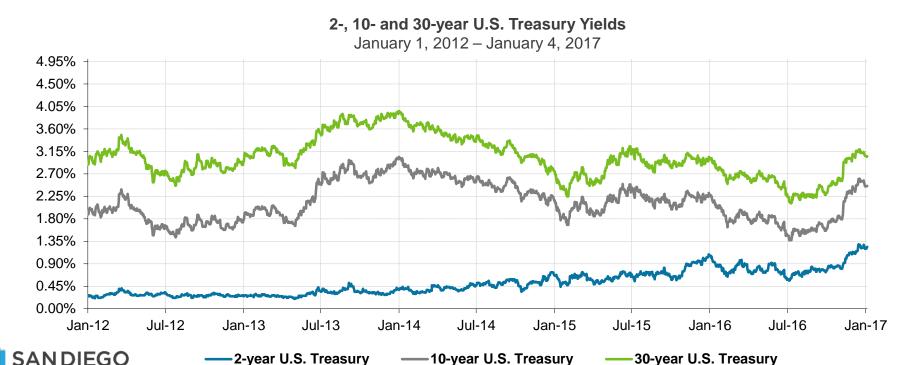

(U.S. Gulf Coast Spot) closed at \$1.528 on January 3, slightly below its 12-month high of \$1.552 reached on December 30. Jet fuel is now 22.3% above is 12-month average of \$1.25.

U.S. Gulf Coast Kerosene-Type Jet Fuel Spot Price FOB





# U.S. Equity Markets

Equities have been up since the Presidential election on expectations that policies will be more pro-growth (though not all sectors). Year-to-date, the DJIA is up 0.91% and the S&P 500 is up 1.43%. For 2016, the DJIA was up 13.42% and the S&P 500 was up 9.54%.

### Dow Jones Industrial Average (DJIA) and S&P 500 Indices



12

# **Treasury Yields**

Treasury rates surged following the U.S. elections, with the longer end rising substantially on higher inflation expectations from the President-elect's proposed fiscal policies.

.



# U.S. Treasury Yield Curve Steepens

Compared to last year, the yield curve has steepened. This can be attributed to the market's reaction to the recent Presidential election as well as the recent rate hike on better economic and inflationary data.

### **U.S. Treasury Yield Curve**

January 4, 2016 versus January 4, 2017



|        | 1/4/16 | 1/4/17 | Change |
|--------|--------|--------|--------|
| 3-Mo.  | 0.02%  | 0.53%  | 0.51%  |
| 6-Mo.  | 0.11%  | 0.63%  | 0.52%  |
| 1-Yr.  | 0.25%  | 0.87%  | 0.62%  |
| 2-Yr.  | 0.66%  | 1.24%  | 0.58%  |
| 3-Yr.  | 1.07%  | 1.50%  | 0.43%  |
| 5-Yr.  | 1.61%  | 1.94%  | 0.33%  |
| 10-Yr. | 2.12%  | 2.46%  | 0.34%  |
| 20-Yr. | 2.41%  | 2.78%  | 0.37%  |
| 30-Yr. | 2.69%  | 3.05%  | 0.36%  |



Revenue & Expenses (Unaudited)
For the Month Ende