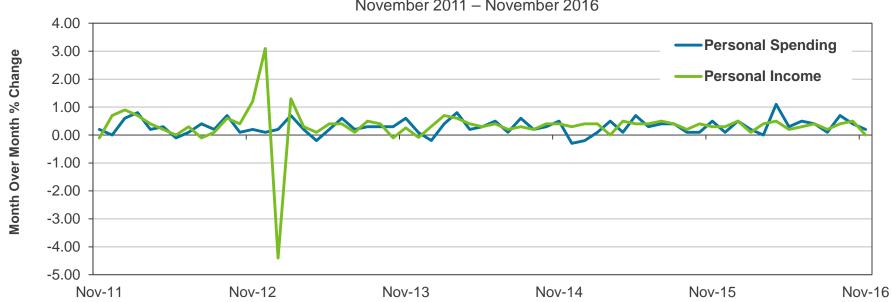

# 2. REVIEW OF THE UNAUDITED FINANCIAL STATEMENTS FOR THE FOUR MONTHS ENDED OCTOBER 31, 2016:

Scott Brickner, VP, Finance and Asset Management/Treasurer; and Kathy Kiefer, Senior Director, Finance and Asset Management, provided a presentation on the Unaudited Financial Statements for the Four Months Ended October 31, 2016 which included Gross Landing Weight Units, Enplanements, Car Rental License Fees, Food and Beverage Concessions Revenue, Retail Concessions Revenue, Total Terminal Concessions, Parking Revenue, Operating Revenues for the Month Ended October 31, 2016, Operating Expenses for the Month Ended October 31, 2016, Financial Summary, Non-operating Revenues & Expenses for the Month Ended October 31, 2016, Operating Expenses for the Four Months Ended October 31, 2016, Financial Summary for the Four Months Ended October 31, 2016, Financial Summary for the Four Months Ended October 31, 2016, Non-operating Revenues & Expenses for the Four Months Ended October 31, 2016, and Statements of Net Position.