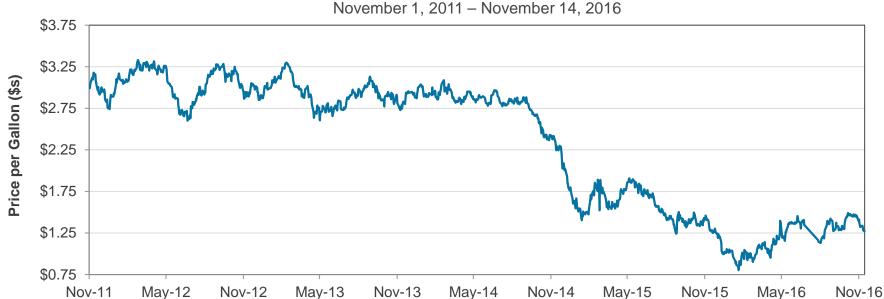

r the month and up 26.9% compared to September 2015.





### Oil Prices

Oil (WTI spot) closed at \$43.29 on November 14, which was its low for the past 30 days. Since the election, oil prices have been falling due to an unexpected Trump win, negative sentiment that OPEC will not cut production, and the pressure being exerted over a rising dollar. Oil is up 16.6% year-to-date, but down 16.1% from its 12 month high.

#### West Texas Intermediate Oil Price Per Barrel (WTI Spot)





### Jet Fuel

Jet fuel (U.S. Gulf Coast Spot) closed at \$1.27 on November 14, which was its low for the past 30 days. The price of jet fuel is down recently on lower crude prices. Jet fuel is up 24% year-to-date, but is 14.6% below its 12-month high.

#### U.S. Gulf Coast Kerosene-Type Jet Fuel Spot Price FOB





### U.S. Equity Markets

The S&P broke its nine-day losing streak on Monday, November 7, then experienced extreme volatility overnight on election night. The negative tone quickly reversed after Trump's unexpected election victory, with investors betting on sectors likely to benefit from potential fiscal stimulus, boosting the Dow Jones Industrial Average to a new record high. Year-to-date, the DJIA is up 8.49% and the S&P 500 is up 7.01%.

#### Dow Jones Industrial Average (DJIA) and S&P 500 Indices



**Jow Jones Industrial Index** 

12

### **Treasury Yields**

Yields rose after the Presidential election due to expectations of a boost in fiscal spending, which sent inflationary expectations upward. The 10-year Treasury yield surpassed 2% for the first time since January. Global sove