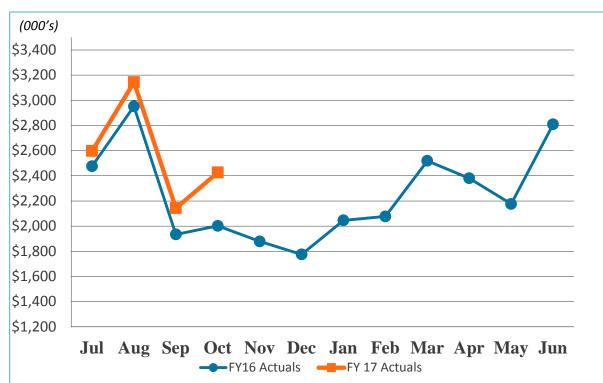

### 2. REVIEW OF THE UNAUDITED FINANCIAL STATEMENTS FOR THE THREE MONTHS ENDED SEPTEMBER 30, 2016:

Kathy Kiefer, Senior Director, Finance and Asset Management, provided a presentation on the Unaudited Financial Statements for the Three Months Ended September 30, 2016 which included Gross Landing Weights, Enplanements, Car Rental License Fees, Food and Beverage Concessions Revenue, Retail Concessions Revenue, Total Terminal Concessions, Parking Revenue, Operating Revenues for the Month Ended September 30, 2016, Operating Expenses for the Month Ended September 30, 2016, Financial Summary, Nonoperating Revenues & Expenses for the Month Ended September 30, 2016, Operating Revenues for the Three Months Ended September 30, 2016, Financial Summary for the Three Months Ended September 30, 2016, Non-operating Revenues & Expenses for the Three Months Ended September 30, 2016, and Statements of Net Position.