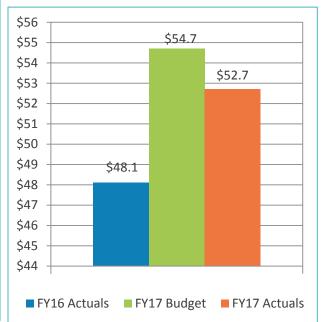

### 2. REVIEW OF THE UNAUDITED FINANCIAL STATEMENTS FOR THE THREE MONTHS ENDED SEPTEMBER 30, 2016:

Kathy Kiefer, Senior Director, Finance and Asset Management, provided a presentation on the Unaudited Financial Statements for the Three Months Ended September 30, 2016 which included Gross Landing Weights, Enplanements, Car Rental License Fees, Food and Beverage Concessions Revenue, Retail Concessions Revenue, Total Terminal Concessions, Parking Revenue, Operating Revenues for the Month Ended September 30, 2016, Operating Expenses for the Month Ended September 30, 2016, Financial Summary, Nonoperating Revenues & Expenses for the Month Ended September 30, 2016, Operating Revenues for the Three Months Ended September 30, 2016, Financial Summary for the Three Months Ended September 30, 2016, Non-operating Revenues & Expenses for the Three Months Ended September 30, 2016, and Statements of Net Position.