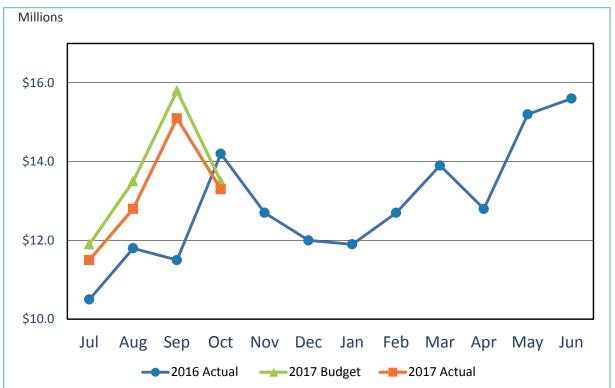

### 2. REVIEW OF THE UNAUDITED FINANCIAL STATEMENTS FOR THE THREE MONTHS ENDED SEPTEMBER 30, 2016:

Kathy Kiefer, Senior Director, Finance and Asset Management, provided a presentation on the Unaudited Financial Statements for the Three Months Ended September 30, 2016 which included Gross Landing Weights, Enplanements, Car Rental License Fees, Food and Beverage Concessions Revenue, Retail Concessions Revenue, Total Terminal Concessions, Parking Revenue, Operating Revenues for the Month Ended September 30, 2016, Operating Expenses for the Month Ended September 30, 2016, Financial Summary, Nonoperating Revenues & Expenses for the Month Ended September 30, 2016, Operating Revenues for the Three Months Ended September 30, 2016, Financial Summary for the Three Months Ended September 30, 2016, Non-operating Revenues & Expenses for the Three Months Ended September 30, 2016, and Statements of Net Position.