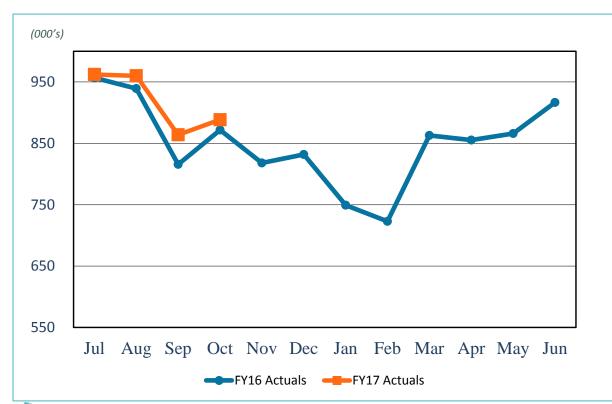

### 2. REVIEW OF THE UNAUDITED FINANCIAL STATEMENTS FOR THE THREE MONTHS ENDED SEPTEMBER 30, 2016:

Kathy Kiefer, Senior Director, Finance and Asset Management, provided a presentation on the Unaudited Financial Statements for the Three Months Ended September 30, 2016 which included Gross Landing Weights, Enplanements, Car Rental License Fees, Food and Beverage Concessions Revenue, Retail Concessions Revenue, Total Terminal Concessions, Parking Revenue, Operating Revenues for the Month Ended September 30, 2016, Operating Expenses for the Month Ended September 30, 2016, Financial Summary, Nonoperating Revenues & Expenses for the Month Ended September 30, 2016, Operating Revenues for the Three Months Ended September 30, 2016, Financial Summary for the Three Months Ended September 30, 2016, Non-operating Revenues & Expenses for the Three Months Ended September 30, 2016, and Statements of Net Position.