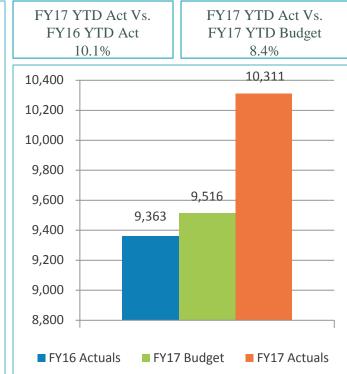

### 2. REVIEW OF THE UNAUDITED FINANCIAL STATEMENTS FOR THE THREE MONTHS ENDED SEPTEMBER 30, 2016:

Kathy Kiefer, Senior Director, Finance and Asset Management, provided a presentation on the Unaudited Financial Statements for the Three Months Ended September 30, 2016 which included Gross Landing Weights, Enplanements, Car Rental License Fees, Food and Beverage Concessions Revenue, Retail Concessions Revenue, Total Terminal Concessions, Parking Revenue, Operating Revenues for the Month Ended September 30, 2016, Operating Expenses for the Month Ended September 30, 2016, Financial Summary, Nonoperating Revenues & Expenses for the Month Ended September 30, 2016, Operating Revenues for the Three Months Ended September 30, 2016, Financial Summary for the Three Months Ended September 30, 2016, Non-operating Revenues & Expenses for the Three Months Ended September 30, 2016, and Statements of Net Position.