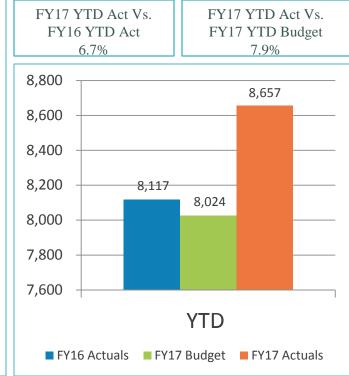

### 2. REVIEW OF THE UNAUDITED FINANCIAL STATEMENTS FOR THE THREE MONTHS ENDED SEPTEMBER 30, 2016:

Kathy Kiefer, Senior Director, Finance and Asset Management, provided a presentation on the Unaudited Financial Statements for the Three Months Ended September 30, 2016 which included Gross Landing Weights, Enplanements, Car Rental License Fees, Food and Beverage Concessions Revenue, Retail Concessions Revenue, Total Terminal Concessions, Parking Revenue, Operating Revenues for the Month Ended September 30, 2016, Operating Expenses for the Month Ended September 30, 2016, Financial Summary, Nonoperating Revenues & Expenses for the Month Ended September 30, 2016, Operating Revenues for the Three Months Ended September 30, 2016, Financial Summary for the Three Months Ended September 30, 2016, Non-operating Revenues & Expenses for the Three Months Ended September 30, 2016, and Statements of Net Position.