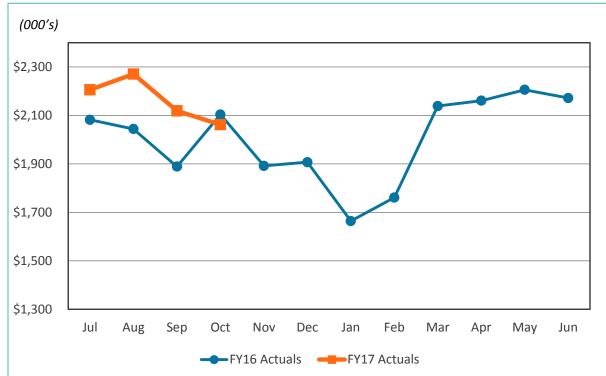

### 2. REVIEW OF THE UNAUDITED FINANCIAL STATEMENTS FOR THE THREE MONTHS ENDED SEPTEMBER 30, 2016:

Kathy Kiefer, Senior Director, Finance and Asset Management, provided a presentation on the Unaudited Financial Statements for the Three Months Ended September 30, 2016 which included Gross Landing Weights, Enplanements, Car Rental License Fees, Food and Beverage Concessions Revenue, Retail Concessions Revenue, Total Terminal Concessions, Parking Revenue, Operating Revenues for the Month Ended September 30, 2016, Operating Expenses for the Month Ended September 30, 2016, Financial Summary, Nonoperating Revenues & Expenses for the Month Ended September 30, 2016, Operating Revenues for the Three Months Ended September 30, 2016, Financial Summary for the Three Months Ended September 30, 2016, Non-operating Revenues & Expenses for the Three Months Ended September 30, 2016, and Statements of Net Position.