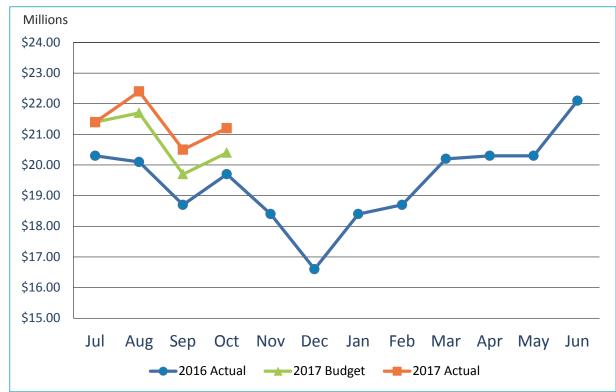

### 2. REVIEW OF THE UNAUDITED FINANCIAL STATEMENTS FOR THE THREE MONTHS ENDED SEPTEMBER 30, 2016:

Kathy Kiefer, Senior Director, Finance and Asset Management, provided a presentation on the Unaudited Financial Statements for the Three Months Ended September 30, 2016 which included Gross Landing Weights, Enplanements, Car Rental License Fees, Food and Beverage Concessions Revenue, Retail Concessions Revenue, Total Terminal Concessions, Parking Revenue, Operating Revenues for the Month Ended September 30, 2016, Operating Expenses for the Month Ended September 30, 2016, Financial Summary, Nonoperating Revenues & Expenses for the Month Ended September 30, 2016, Operating Revenues for the Three Months Ended September 30, 2016, Financial Summary for the Three Months Ended September 30, 2016, Non-operating Revenues & Expenses for the Three Months Ended September 30, 2016, and Statements of Net Position.