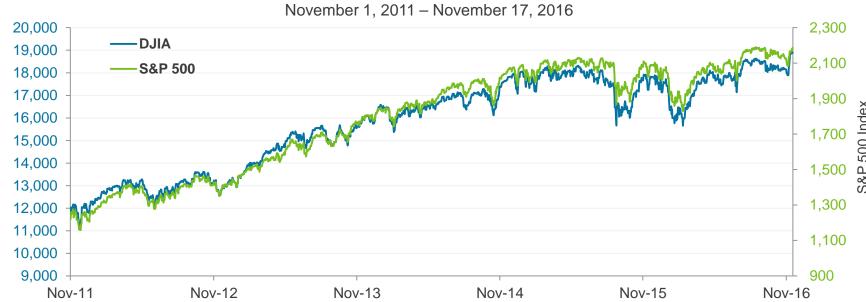

U.S. Gulf Coast Spot) closed at \$1.27 on November 14, which was its low for the past 30 days. The price of jet fuel is down recently on lower crude prices. Jet fuel is up 24% year-to-date, but is 14.6% below its 12-month high.

#### U.S. Gulf Coast Kerosene-Type Jet Fuel Spot Price FOB





### U.S. Equity Markets

The S&P broke its nine-day losing streak on Monday, November 7, then experienced extreme volatility overnight on election night. The negative tone quickly reversed after Trump's unexpected election victory, with investors betting on sectors likely to benefit from potential fiscal stimulus, boosting the Dow Jones Industrial Average to a new record high. Year-to-date, the DJIA is up 8.49% and the S&P 500 is up 7.01%.

#### Dow Jones Industrial Average (DJIA) and S&P 500 Indices



**Jow Jones Industrial Index** 

12

### **Treasury Yields**

Yields rose after the Presidential election due to expectations of a boost in fiscal spending, which sent inflationary expectations upward. The 10-year Treasury yield surpassed 2% for the first time since January. Global sovereign yields moved in a similar fashion, rising over the week as well.



### U.S. Treasury Yield Curve Flattens

The yield curve has flattened over the past year, as short-term Treasury yields are up modestly on the hike in the federal funds target rate while longer-term yields have fallen sharply due to global economic concerns, and lowered inflation expectations. The long end of the curve has steepened recently, however, from optimism about global growth and inflation.

U.S. Treasury Yield Curve
Novembe