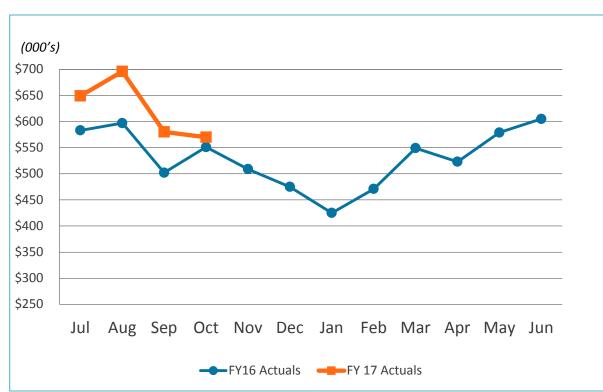

### 2. REVIEW OF THE UNAUDITED FINANCIAL STATEMENTS FOR THE THREE MONTHS ENDED SEPTEMBER 30, 2016:

Kathy Kiefer, Senior Director, Finance and Asset Management, provided a presentation on the Unaudited Financial Statements for the Three Months Ended September 30, 2016 which included Gross Landing Weights, Enplanements, Car Rental License Fees, Food and Beverage Concessions Revenue, Retail Concessions Revenue, Total Terminal Concessions, Parking Revenue, Operating Revenues for the Month Ended September 30, 2016, Operating Expenses for the Month Ended September 30, 2016, Financial Summary, Nonoperating Revenues & Expenses for the Month Ended September 30, 2016, Operating Revenues for the Three Months Ended September 30, 2016, Financial Summary for the Three Months Ended September 30, 2016, Non-operating Revenues & Expenses for the Three Months Ended September 30, 2016, and Statements of Net Position.