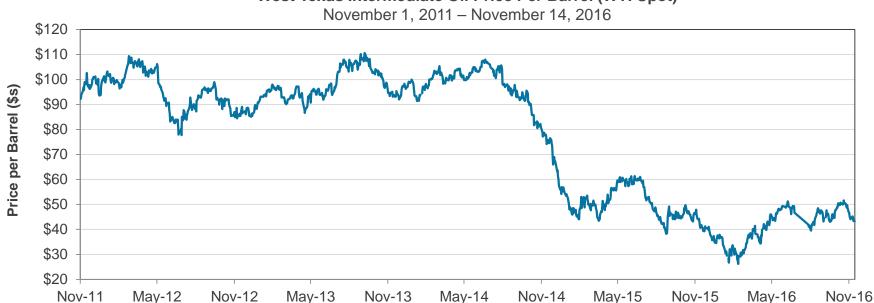

of September rose 1.5% to 2.04 million existing homes available for sale, but is still 6.8% lower than a year ago and has now fallen YoY for 16 straight months.





### **New Home Sales**

New homes sales rose by 3.1% in September to a seasonally adjusted annualized rate of 593,000 units. New home sales were up for the month and up 26.9% compared to September 2015.





### Oil Prices

Oil (WTI spot) closed at \$43.29 on November 14, which was its low for the past 30 days. Since the election, oil prices have been falling due to an unexpected Trump win, negative sentiment that OPEC will not cut production, and the pressure being exerted over a rising dollar. Oil is up 16.6% year-to-date, but down 16.1% from its 12 month high.

#### West Texas Intermediate Oil Price Per Barrel (WTI Spot)





### Jet Fuel

Jet fuel (U.S. Gulf Coast Spot) closed at \$1.27 on November 14, which was its low for the past 30 days. The price of jet fuel is down recently on lower crude prices. Jet fuel is up 24% year-to-date, but is 14.6% below its 12-month high.

#### U.S. Gulf Coast Kerosene-Type Jet Fuel Spot Price FOB





### U.S. Equity Markets

The S&P broke its nine-day losing streak on Monday, November 7, then experienced extreme volatility overnight on election night. The negative tone quickly reversed after Trump's unexpected election victory, with investors betting on sectors likely to benefit from potential fiscal stimulus, boosting the Dow Jones Industrial Average to a new record high. Year-to-date, the DJIA is up 8.49% and the S&P 500 is up 7.01%.

#### Dow Jones Industrial Average