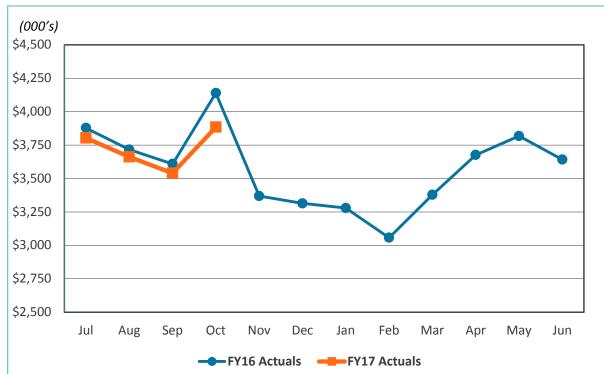

### 2. REVIEW OF THE UNAUDITED FINANCIAL STATEMENTS FOR THE THREE MONTHS ENDED SEPTEMBER 30, 2016:

Kathy Kiefer, Senior Director, Finance and Asset Management, provided a presentation on the Unaudited Financial Statements for the Three Months Ended September 30, 2016 which included Gross Landing Weights, Enplanements, Car Rental License Fees, Food and Beverage Concessions Revenue, Retail Concessions Revenue, Total Terminal Concessions, Parking Revenue, Operating Revenues for the Month Ended September 30, 2016, Operating Expenses for the Month Ended September 30, 2016, Financial Summary, Nonoperating Revenues & Expenses for the Month Ended September 30, 2016, Operating Revenues for the Three Months Ended September 30, 2016, Financial Summary for the Three Months Ended September 30, 2016, Non-operating Revenues & Expenses for the Three Months Ended September 30, 2016, and Statements of Net Position.