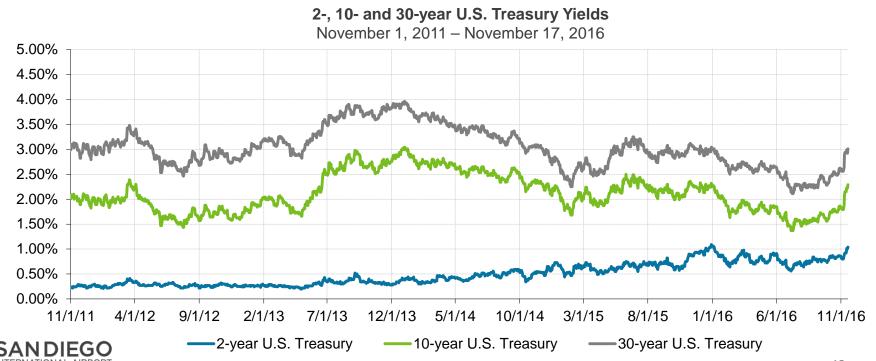

Monday, November 7, then experienced extreme volatility overnight on election night. The negative tone quickly reversed after Trump's unexpected election victory, with investors betting on sectors likely to benefit from potential fiscal stimulus, boosting the Dow Jones Industrial Average to a new record high. Year-to-date, the DJIA is up 8.49% and the S&P 500 is up 7.01%.

#### Dow Jones Industrial Average (DJIA) and S&P 500 Indices



**Jow Jones Industrial Index** 

12

### **Treasury Yields**

Yields rose after the Presidential election due to expectations of a boost in fiscal spending, which sent inflationary expectations upward. The 10-year Treasury yield surpassed 2% for the first time since January. Global sovereign yields moved in a similar fashion, rising over the week as well.



### U.S. Treasury Yield Curve Flattens

The yield curve has flattened over the past year, as short-term Treasury yields are up modestly on the hike in the federal funds target rate while longer-term yields have fallen sharply due to global economic concerns, and lowered inflation expectations. The long end of the curve has steepened recently, however, from optimism about global growth and inflation.

U.S. Treasury Yield Curve
November 17, 2015 versus November 17, 2016



|        | 11/17/15 | 11/17/16 | Change  |
|--------|----------|----------|---------|
| 3-Mo.  | 0.14%    | 0.44%    | 0.30%   |
| 6-Mo.  | 0.34%    | 0.61%    | 0.27%   |
| 1-Yr.  | 0.50%    | 0.77%    | 0.27%   |
| 2-Yr.  | 0.86%    | 1.04%    | 0.18%   |
| 3-Yr.  | 1.18%    | 1.31%    | 0.13%   |
| 5-Yr.  | 1.66%    |