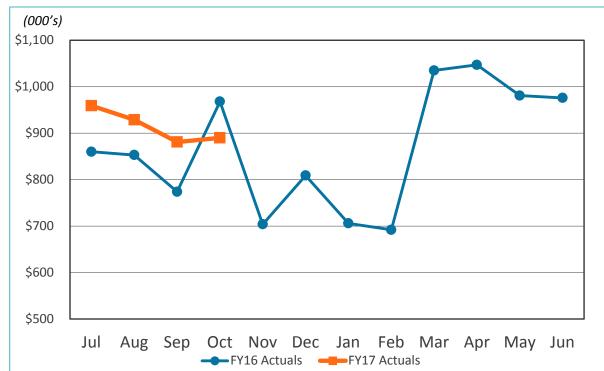

### 2. REVIEW OF THE UNAUDITED FINANCIAL STATEMENTS FOR THE THREE MONTHS ENDED SEPTEMBER 30, 2016:

Kathy Kiefer, Senior Director, Finance and Asset Management, provided a presentation on the Unaudited Financial Statements for the Three Months Ended September 30, 2016 which included Gross Landing Weights, Enplanements, Car Rental License Fees, Food and Beverage Concessions Revenue, Retail Concessions Revenue, Total Terminal Concessions, Parking Revenue, Operating Revenues for the Month Ended September 30, 2016, Operating Expenses for the Month Ended September 30, 2016, Financial Summary, Nonoperating Revenues & Expenses for the Month Ended September 30, 2016, Operating Revenues for the Three Months Ended September 30, 2016, Financial Summary for the Three Months Ended September 30, 2016, Non-operating Revenues & Expenses for the Three Months Ended September 30, 2016, and Statements of Net Position.