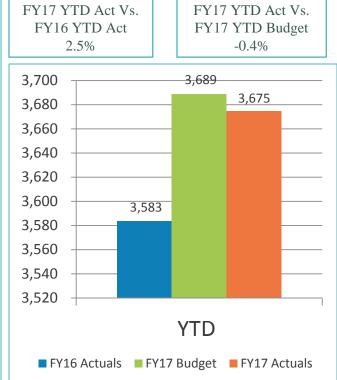

### 2. REVIEW OF THE UNAUDITED FINANCIAL STATEMENTS FOR THE THREE MONTHS ENDED SEPTEMBER 30, 2016:

Kathy Kiefer, Senior Director, Finance and Asset Management, provided a presentation on the Unaudited Financial Statements for the Three Months Ended September 30, 2016 which included Gross Landing Weights, Enplanements, Car Rental License Fees, Food and Beverage Concessions Revenue, Retail Concessions Revenue, Total Terminal Concessions, Parking Revenue, Operating Revenues for the Month Ended September 30, 2016, Operating Expenses for the Month Ended September 30, 2016, Financial Summary, Nonoperating Revenues & Expenses for the Month Ended September 30, 2016, Operating Revenues for the Three Months Ended September 30, 2016, Financial Summary for the Three Months Ended September 30, 2016, Non-operating Revenues & Expenses for the Three Months Ended September 30, 2016, and Statements of Net Position.