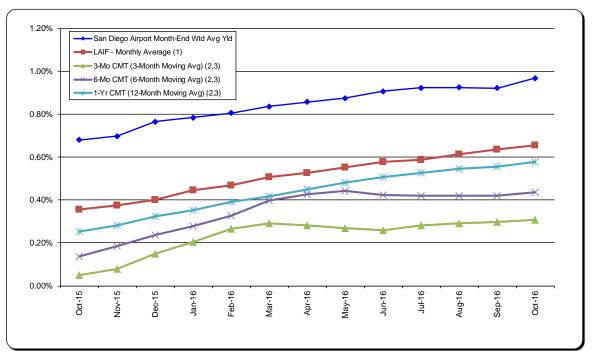

### 3. REVIEW OF THE AUTHORITY'S INVESTMENT REPORT AS OF SEPTEMBER 30, 2016:

Geoff Bryant, Manager, Airport Finance, provided a presentation on the Authority's Investment Report as of September 30, 2016 which included, Total Portfolio Summary, Portfolio Composition by Security Type, Portfolio Composition by Credit Rating, Portfolio Composition by Maturity, Benchmark Comparison, Detail of Security Holdings, Portfolio Investment Transactions, and Bond Proceeds Summary.