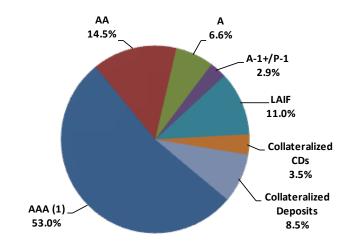

### 3. REVIEW OF THE AUTHORITY'S INVESTMENT REPORT AS OF SEPTEMBER 30, 2016:

Geoff Bryant, Manager, Airport Finance, provided a presentation on the Authority's Investment Report as of September 30, 2016 which included, Total Portfolio Summary, Portfolio Composition by Security Type, Portfolio Composition by Credit Rating, Portfolio Composition by Maturity, Benchmark Comparison, Detail of Security Holdings, Portfolio Investment Transactions, and Bond Proceeds Summary.