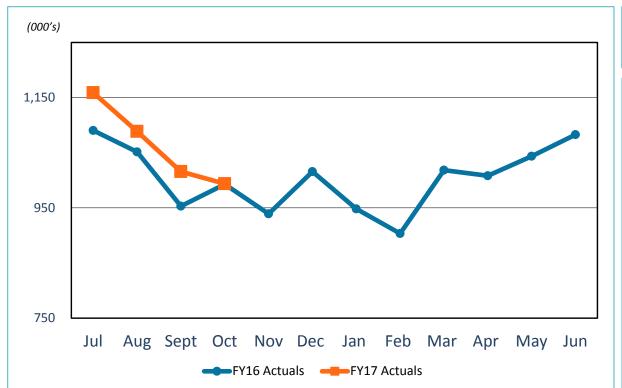

ation expectations. The long end of the curve has steepened recently, however, from optimism about global growth and inflation.

U.S. Treasury Yield Curve
November 17, 2015 versus November 17, 2016



|        | 11/17/15 | 11/17/16 | Change  |
|--------|----------|----------|---------|
| 3-Mo.  | 0.14%    | 0.44%    | 0.30%   |
| 6-Mo.  | 0.34%    | 0.61%    | 0.27%   |
| 1-Yr.  | 0.50%    | 0.77%    | 0.27%   |
| 2-Yr.  | 0.86%    | 1.04%    | 0.18%   |
| 3-Yr.  | 1.18%    | 1.31%    | 0.13%   |
| 5-Yr.  | 1.66%    | 1.73%    | 0.07%   |
| 10-Yr. | 2.25%    | 2.29%    | 0.04%   |
| 20-Yr. | 2.69%    | 2.69%    | 0.00%   |
| 30-Yr. | 3.04%    | 3.01%    | (0.03%) |





Revenue & Expenses (Unaudited)
For the Month Ended
October 31,2016 and 2015



### Gross Landing Weight Units (000 lbs)





FY17 YTD Act Vs. FY17 YTD Budget 2.8%





#### **Enplanements**







#### Car Rental License Fees







#### Food and Beverage Concessions Revenue







#### **Retail Concessions Revenue**







#### Total Terminal Concessions (Includes Cost Recovery)







#### Parking Revenue







## Operating Revenues for the Month Ended October 31, 2016 (Unaudited)

|                        |    |       |    |       | iance<br>orable | %      | 1  | Prior |
|------------------------|----|-------|----|-------|-----------------|--------|----|-------|
| (In thousands)         | В  | udget | A  | ctual | orable)         | Change |    | Year  |
| Aviation revenue:      |    |       |    |       |                 |        |    |       |
| Landing fees           | \$ | 2,180 | \$ | 2,262 | \$<br>