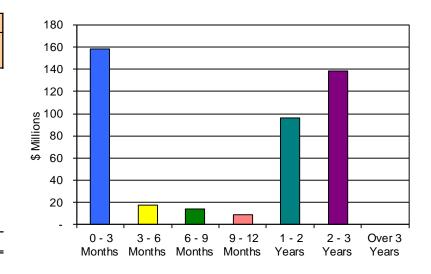

### 3. REVIEW OF THE AUTHORITY'S INVESTMENT REPORT AS OF SEPTEMBER 30, 2016:

Geoff Bryant, Manager, Airport Finance, provided a presentation on the Authority's Investment Report as of September 30, 2016 which included, Total Portfolio Summary, Portfolio Composition by Security Type, Portfolio Composition by Credit Rating, Portfolio Composition by Maturity, Benchmark Comparison, Detail of Security Holdings, Portfolio Investment Transactions, and Bond Proceeds Summary.