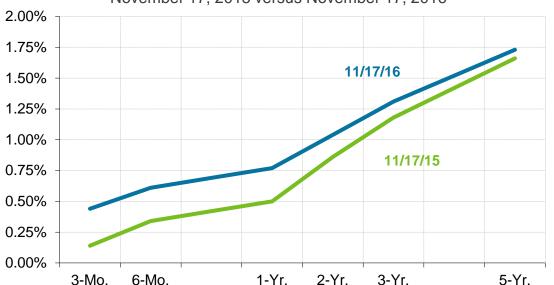

### **Treasury Yields**

Yields rose after the Presidential election due to expectations of a boost in fiscal spending, which sent inflationary expectations upward. The 10-year Treasury yield surpassed 2% for the first time since January. Global sovereign yields moved in a similar fashion, rising over the week as well.



### U.S. Treasury Yield Curve Flattens

The yield curve has flattened over the past year, as short-term Treasury yields are up modestly on the hike in the federal funds target rate while longer-term yields have fallen sharply due to global economic concerns, and lowered inflation expectations. The long end of the curve has steepened recently, however, from optimism about global growth and inflation.

U.S. Treasury Yield Curve
November 17, 2015 versus November 17, 2016



|        | 11/17/15 | 11/17/16 | Change  |
|--------|----------|----------|---------|
| 3-Mo.  | 0.14%    | 0.44%    | 0.30%   |
| 6-Mo.  | 0.34%    | 0.61%    | 0.27%   |
| 1-Yr.  | 0.50%    | 0.77%    | 0.27%   |
| 2-Yr.  | 0.86%    | 1.04%    | 0.18%   |
| 3-Yr.  | 1.18%    | 1.31%    | 0.13%   |
| 5-Yr.  | 1.66%    | 1.73%    | 0.07%   |
| 10-Yr. | 2.25%    | 2.29%    | 0.04%   |
| 20-Yr. | 2.69%    | 2.69%    | 0.00%   |
| 30-Yr. | 3.04%    | 3.01%    | (0.03%) |





Revenue & Expenses (Unaudited)
For the Month Ended
October 31,2016 and 2015



### Gross Landing Weight Units (000 lbs)





FY17 YTD Act Vs. FY17 YTD Budget 2.8%





#### **Enplanements**







#### Car Rental License Fees







#### Food and Beverage Concessions Revenue







#### **Retail Concessions Revenue**