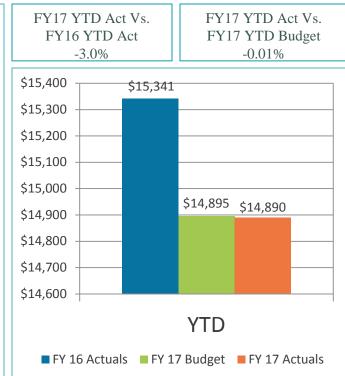

### 2. REVIEW OF THE UNAUDITED FINANCIAL STATEMENTS FOR THE THREE MONTHS ENDED SEPTEMBER 30, 2016:

Kathy Kiefer, Senior Director, Finance and Asset Management, provided a presentation on the Unaudited Financial Statements for the Three Months Ended September 30, 2016 which included Gross Landing Weights, Enplanements, Car Rental License Fees, Food and Beverage Concessions Revenue, Retail Concessions Revenue, Total Terminal Concessions, Parking Revenue, Operating Revenues for the Month Ended September 30, 2016, Operating Expenses for the Month Ended September 30, 2016, Financial Summary, Nonoperating Revenues & Expenses for the Month Ended September 30, 2016, Operating Revenues for the Three Months Ended September 30, 2016, Financial Summary for the Three Months Ended September 30, 2016, Non-operating Revenues & Expenses for the Three Months Ended September 30, 2016, and Statements of Net Position.