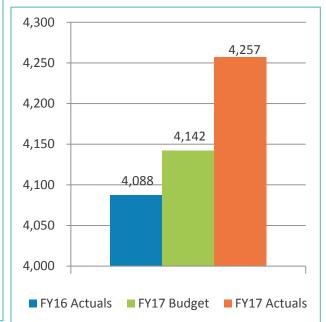

### 2. REVIEW OF THE UNAUDITED FINANCIAL STATEMENTS FOR THE THREE MONTHS ENDED SEPTEMBER 30, 2016:

Kathy Kiefer, Senior Director, Finance and Asset Management, provided a presentation on the Unaudited Financial Statements for the Three Months Ended September 30, 2016 which included Gross Landing Weights, Enplanements, Car Rental License Fees, Food and Beverage Concessions Revenue, Retail Concessions Revenue, Total Terminal Concessions, Parking Revenue, Operating Revenues for the Month Ended September 30, 2016, Operating Expenses for the Month Ended September 30, 2016, Financial Summary, Nonoperating Revenues & Expenses for the Month Ended September 30, 2016, Operating Revenues for the Three Months Ended September 30, 2016, Financial Summary for the Three Months Ended September 30, 2016, Non-operating Revenues & Expenses for the Three Months Ended September 30, 2016, and Statements of Net Position.