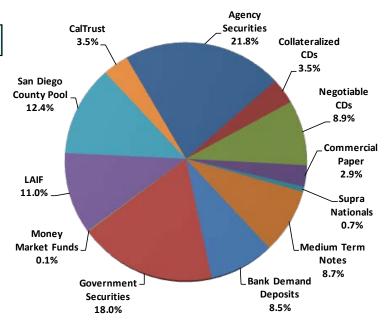

### 3. REVIEW OF THE AUTHORITY'S INVESTMENT REPORT AS OF SEPTEMBER 30, 2016:

Geoff Bryant, Manager, Airport Finance, provided a presentation on the Authority's Investment Report as of September 30, 2016 which included, Total Portfolio Summary, Portfolio Composition by Security Type, Portfolio Composition by Credit Rating, Portfolio Composition by Maturity, Benchmark Comparison, Detail of Security Holdings, Portfolio Investment Transactions, and Bond Proceeds Summary.