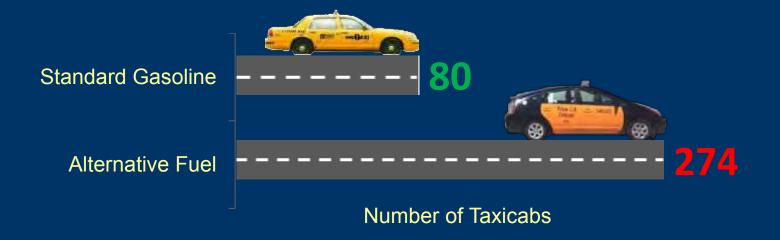

# **Existing Conditions**

- Approximately 354 taxicabs operating at Airport
  - ➤ 23% are still standard gasoline (e.g., Crown Victoria, vans)
  - ➤ Average model year range is 2004 2007

# Potential results

- Eliminate 3-5 tons of air pollutant emissions annually
- San Diego International Airport would have one of the cleanest taxicab fleets in the nation
- Improved air quality