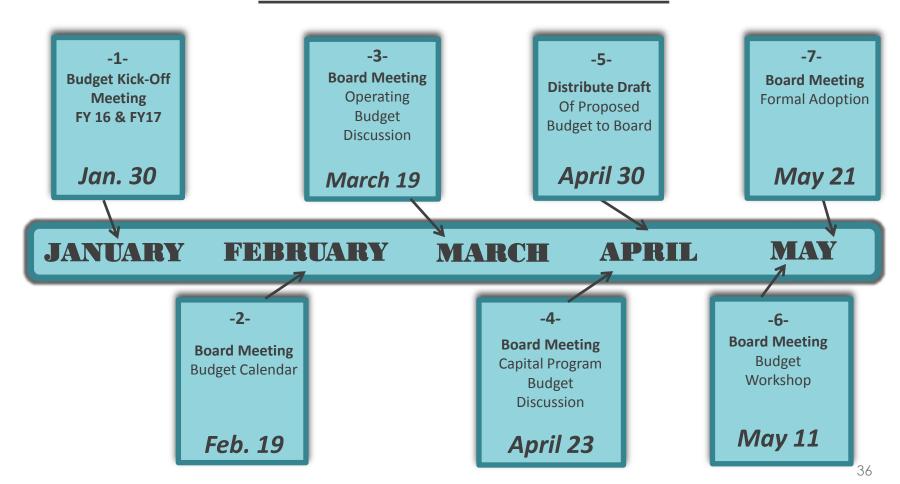

### **PRESENTATION:**

A. FINANCIAL UPDATE OF THE UNAUDITED FINANCIAL STATEMENTS FOR THE SIX MONTHS ENDED DECEMBER 31, 2014 AND 2013, AND REVIEW OF THE FISCAL YEAR 2016 – FISCAL YEAR 2017 BUDGET CALENDAR:

Michael Sears, Director, Financial Management, provided a presentation on the Unaudited Financial Statements for the Six Months Ended December 31, 2014, and a Review of the Fiscal Year 2016 – Fiscal Year 2017 Budget Calendar, which included Operating Revenues by Percentage for the Six Months Ended December 31, 2014 (Unaudited), Operating Expenses by Percentage for the Six Months Ended December 31, 2014 (Unaudited), Nonoperating Revenue and Expenses for the Six Months Ended December 31, 2014 (Unaudited), Financial Summary for the Six Months Ended December 31, 2014 (Unaudited), Statement of Net Position as of December 31, 2014 (Unaudited), Total Portfolio Summary, Bond Proceeds Summary, and Timeline of Key Dates.