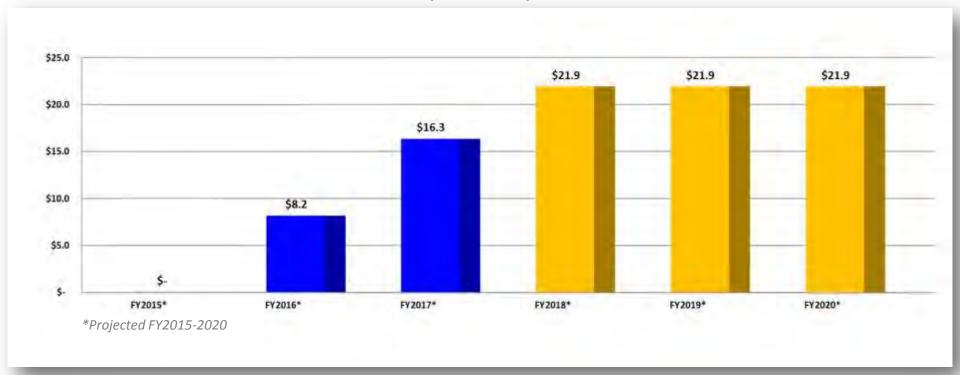

Michael Sears, Director, Financial Management, provided a presentation on the Unaudited Financial Statements for the Six Months Ended December 31, 2014, and a Review of the Fiscal Year 2016 – Fiscal Year 2017 Budget Calendar, which included Operating Revenues by Percentage for the Six Months Ended December 31, 2014 (Unaudited), Operating Expenses by Percentage for the Six Months Ended December 31, 2014 (Unaudited), Nonoperating Revenue and Expenses for the Six Months Ended December 31, 2014 (Unaudited), Financial Summary for the Six Months Ended December 31, 2014 (Unaudited), Statement of Net Position as of December 31, 2014 (Unaudited), Total Portfolio Summary, Bond Proceeds Summary, and Timeline of Key Dates.