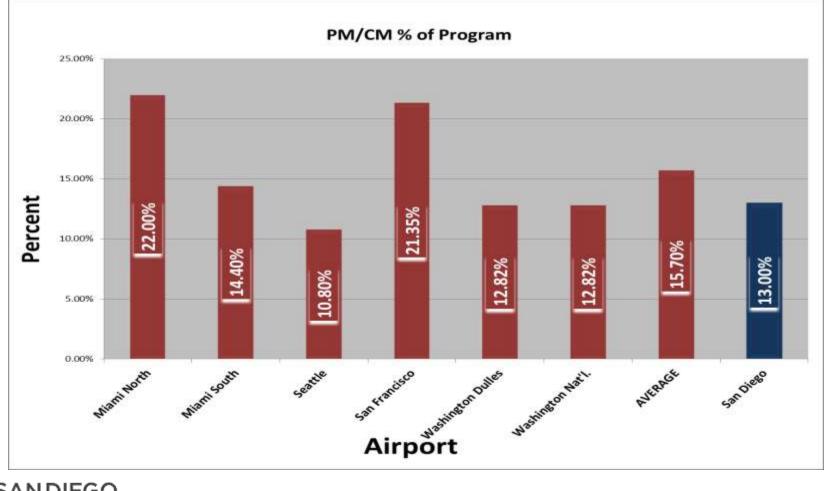

Iraj Ghaemi, Director, Facilities Development, provided a presentation on an On-Call Program Management and Support Services Agreement with AECOM Technical Services, Inc., which included Authority Program Management History, Concept of Program Management, Inclusionary Approach, Staff Augmentation Examples, PM/CM Percentage of Program, Projected Program Management Budget Requirements, Program Management Budget for 3 Years \$60M, Program Management Selection Process, RFQ Evaluation Panel, and RFQ Evaluation Criteria.

DRAFT - Board Minutes Thursday, February 19, 2015 Page 14 of 17

Board Member Hubbs expressed concern about using a single firm for this amount of work. He stated that he would like to see competition. He stated that it would be helpful to see the usage of the current three firms.

Board Member Alvarez questioned how much has been spent with the current firms.

Board Member Hubbs stated that giving that much money to a single firm, there is a tendency to expend all of the funds, and removes part of the Authority's ability to negotiate by having more than one firm.

Jeffrey Woodson, Vice President, Development, stated that staffing needs will be driven by the Authority's requirements, and all contract rates will be negotiated up front.

Chair Gleason requested that staff bring the item back at the March 19, 2015 Board Meeting, to address Board members concerns and, to include additional information about how much has been spent for the current three contracts, and a plan for how the funding will go out over the next three years.