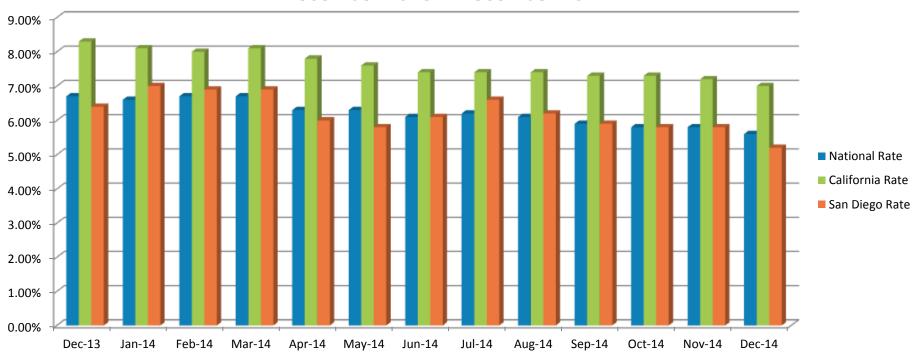

Michael Sears, Director, Financial Management, provided a presentation on the Unaudited Financial Statements for the Six Months Ended December 31, 2014, and a Review of the Fiscal Year 2016 – Fiscal Year 2017 Budget Calendar, which included Operating Revenues by Percentage for the Six Months Ended December 31, 2014 (Unaudited), Operating Expenses by Percentage for the Six Months Ended December 31, 2014 (Unaudited), Nonoperating Revenue and Expenses for the Six Months Ended December 31, 2014 (Unaudited), Financial Summary for the Six Months Ended December 31, 2014 (Unaudited), Statement of Net Position as of December 31, 2014 (Unaudited), Total Portfolio Summary, Bond Proceeds Summary, and Timeline of Key Dates.