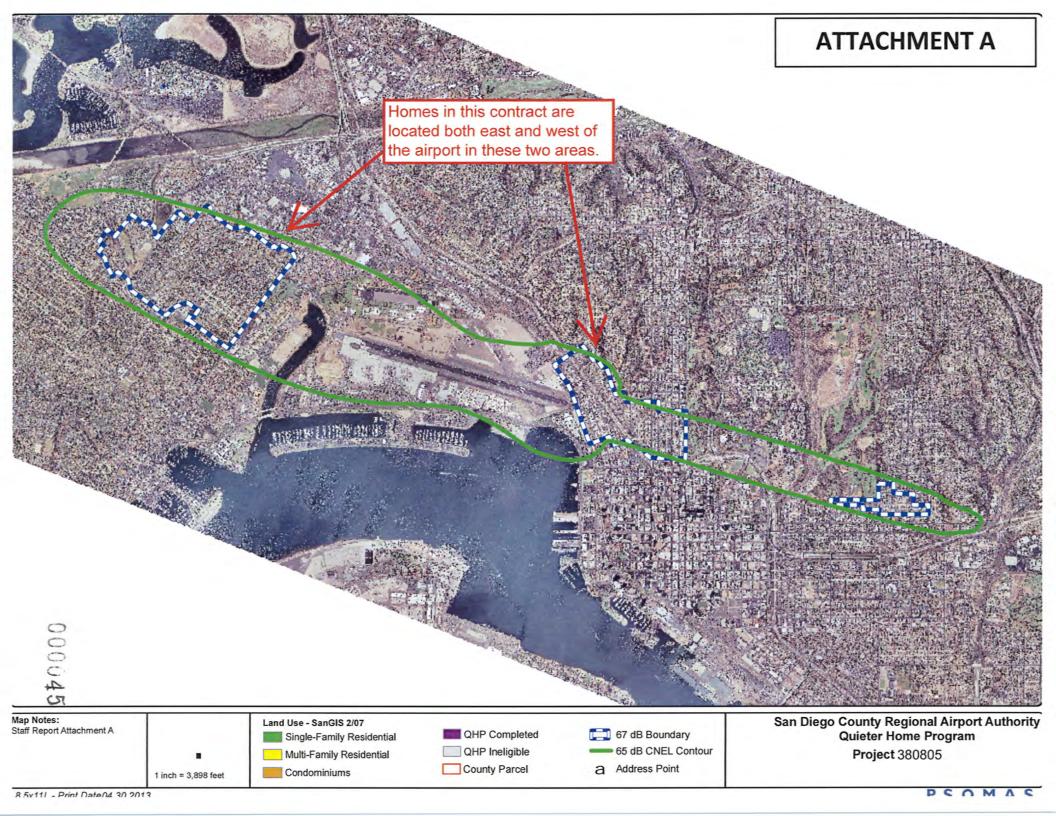

## CONTRACTS AND AGREEMENTS AND/OR AMENDMENTS TO CONTRACTS AND AGREEMENTS EXCEEDING \$1 MILLION

6. AWARD A CONTRACT TO G&G SPECIALTY CONTRACTORS, INC. FOR QUIETER HOME PROGRAM PHASE 8, GROUP 5, PROJECT NO. 380805 (28 HISTORIC AND NON-HISTORIC SINGLE AND MULTI-FAMILY UNITS ON 27 RESIDENTIAL PROPERTIES LOCATED EAST AND WEST OF THE AIRPORT):