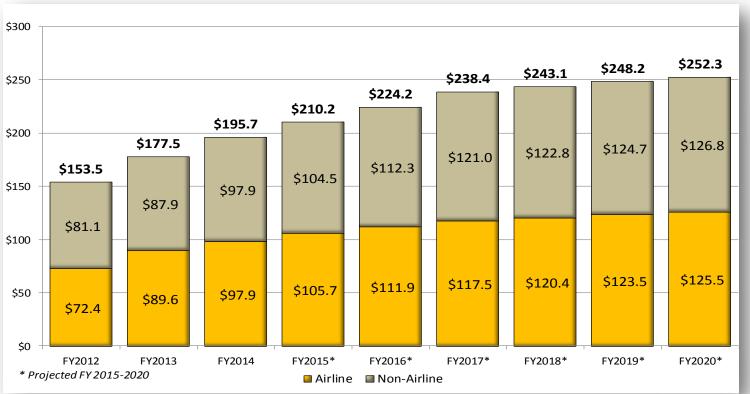

Michael Sears, Director, Financial Management, provided a presentation on the Unaudited Financial Statements for the Six Months Ended December 31, 2014, and a Review of the Fiscal Year 2016 – Fiscal Year 2017 Budget Calendar, which included Operating Revenues by Percentage for the Six Months Ended December 31, 2014 (Unaudited), Operating Expenses by Percentage for the Six Months Ended December 31, 2014 (Unaudited), Nonoperating Revenue and Expenses for the Six Months Ended December 31, 2014 (Unaudited), Financial Summary for the Six Months Ended December 31, 2014 (Unaudited), Statement of Net Position as of December 31, 2014 (Unaudited), Total Portfolio Summary, Bond Proceeds Summary, and Timeline of Key Dates.