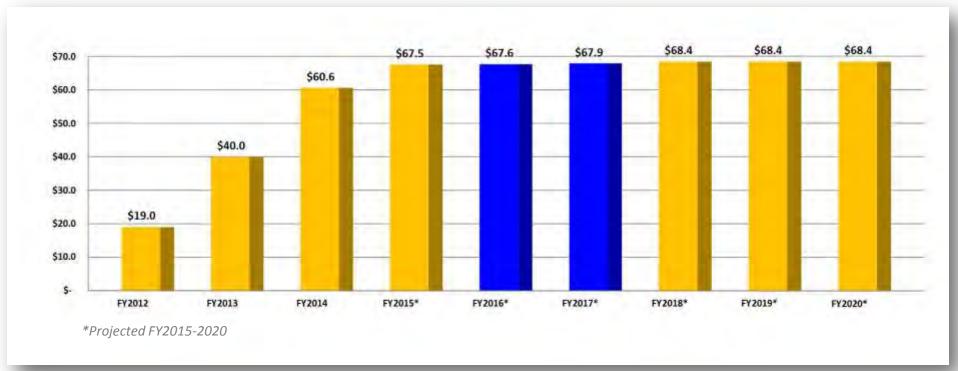

|  |  |
| Total                                                  |             | \$988.5   |             |                       |             |  |  |  |  |
| Special Facilities Bond                                |             |           |             |                       |             |  |  |  |  |
| 2014A                                                  | Senior      | \$29.4    | 2044        | 5.00%                 | Non-AMT     |  |  |  |  |
| 2014B                                                  | Senior      | \$275.9   | 2018-2043   | 2.54%-5.59%           | Taxable     |  |  |  |  |
| Total                                                  |             | \$305.3   |             |                       |             |  |  |  |  |



#### **GARB Debt Service**

(in millions)





## **Special Facilities Debt Service**

(in millions)





## **Enplanements Forecast**

| Fiscal Year |
|-------------|
| FY2010      |
| FY2011      |
| FY2012      |
| FY2013      |
| FY2014      |
| FY2015*     |
| FY2016*     |
| FY2017*     |
| FY2018*     |
| FY2019*     |
| FY2020*     |

| Enplanements (000's) | Growth<br>Rate |  |
|----------------------|----------------|--|
| 8,454                |                |  |
| 8,441                | -0.2%          |  |
| 8,575                | 1.6%           |  |
| 8,738                | 1.9%           |  |
| 9,082                | 3.9%           |  |
| 9,549                | 5.1%           |  |
| 9,712                | 1.7%           |  |
| 9,877                | 1.7%           |  |
| 10,005               | 1.3%           |  |
| 1