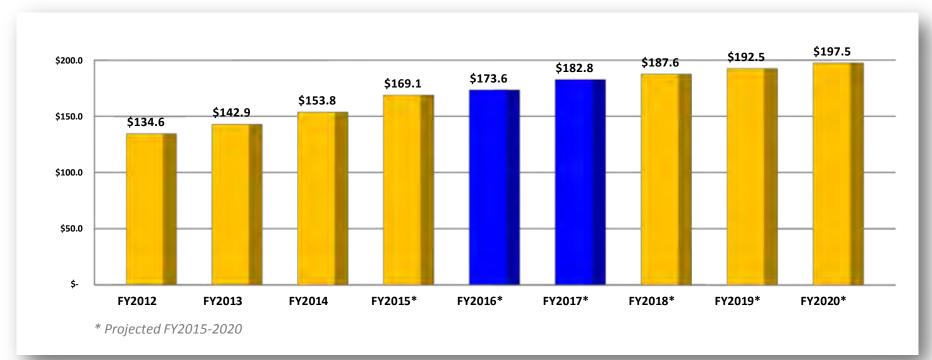

Michael Sears, Director, Financial Management, provided a presentation on the Unaudited Financial Statements for the Six Months Ended December 31, 2014, and a Review of the Fiscal Year 2016 – Fiscal Year 2017 Budget Calendar, which included Operating Revenues by Percentage for the Six Months Ended December 31, 2014 (Unaudited), Operating Expenses by Percentage for the Six Months Ended December 31, 2014 (Unaudited), Nonoperating Revenue and Expenses for the Six Months Ended December 31, 2014 (Unaudited), Financial Summary for the Six Months Ended December 31, 2014 (Unaudited), Statement of Net Position as of December 31, 2014 (Unaudited), Total Portfolio Summary, Bond Proceeds Summary, and Timeline of Key Dates.