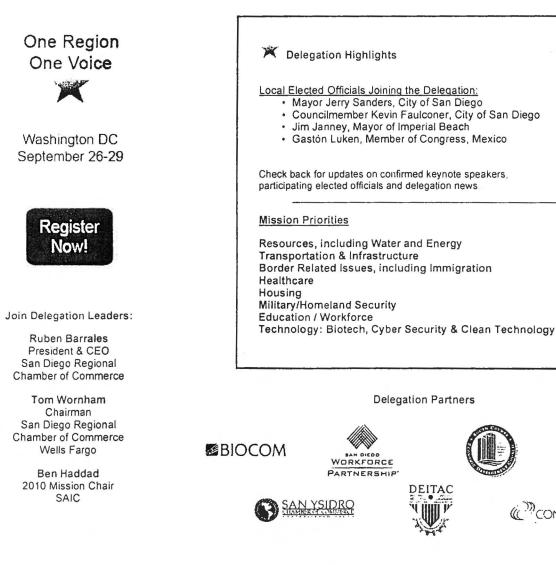

## One Regi<mark>on</mark> One Voi**ce**

Washington DC September 26-29

#### Join Delegation Leaders:

Ruben Barrales President & CEO San Diego Regional Chamber of Commerce

Tom Wornham Chairman San Diego Regional Chamber of Commerce Wells Fargo

Ben Haddad 2010 Mission Chair SAIC

## X Delegation Highlights Local Elected Officials Joining the Delegation: Mayor Jerry Sanders, City of San Diego Councilmember Kevin Faulconer, City of San Diego Jim Janney, Mayor of Imperial Beach · Gastón Luken, Member of Congress, Mexico Check back for updates on confirmed keynote speakers, participating elected officials and delegation news **Mission** Priorities Resources, including Water and Energy Transportation & Infrastructure Border Related Issues, including Immigration Healthcare Housing Military/Homeland Security Education / Workforce Technology: Biotech, Cyber Security & Clean Technology

#### **Delegation Partners**