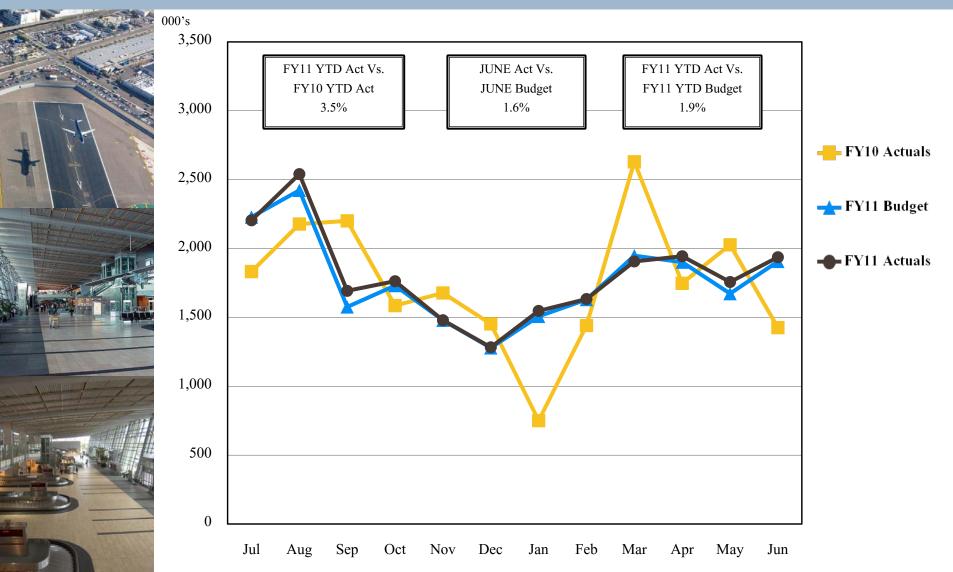

ng new all-time lows.

U.S. Treasury Yield Curve



|        | 4/6/11 | 8/11/11 | Change  |  |  |  |
|--------|--------|---------|---------|--|--|--|
| 3-Mo.  | 0.06%  | 0.03%   | (0.03%) |  |  |  |
| 6-Mo.  | 0.14%  | 0.08%   | (0.06%) |  |  |  |
| 1-Yr.  | 0.29%  | 0.10%   | (0.19%) |  |  |  |
| 2-Yr.  | 0.85%  | 0.19%   | (0.66%) |  |  |  |
| 3-Yr.  | 1.36%  | 0.34%   | (1.02%) |  |  |  |
| 5-Yr.  | 2.32%  | 1.02%   | (1.30%) |  |  |  |
| 10-Yr. | 3.56%  | 2.34%   | (1.22%) |  |  |  |

April 6, 2011 vs. August 11, 2011





# Unaudited Financial Statements For the Year Ended June 30, 2011





### Enplanements



# Gross Landing Weight Units (000 lbs)





## Airport Parking Transactions



## Airport Parking Transactions (To be Updated)

IN DEGO COUNT





### Car Rental License Fees



Revenues & Expenses (Unaudited) For the Year Ended June 30, 2011





### Monthly Operating Revenue, FY 2011

(Unaudited)





### **Operating Revenues**

### for the Year Ending June 30, 2011



|                        | Variance |        |        |        |               |         |        |               |        |  |  |
|------------------------|----------|--------|--------|--------|---------------|---------|--------|---------------|--------|--|--|
|                        |          |        |        |        |               | vorable | %      | Prior<br>Year |        |  |  |
| (In thousands)         | Budget   |        | Actual |        | (Unfavorable) |         | Change |               |        |  |  |
| Aviation revenue:      |          |        |        |        |