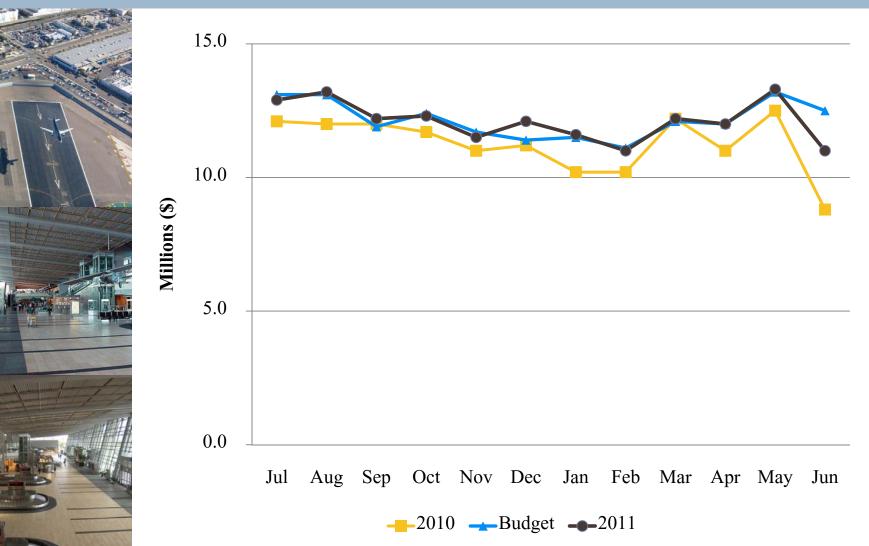

#### Year to date analysis:

Total operating revenues were \$1.1m below budget primarily due to a parking revenue deficit as a result of reduced operations. This budget deficit was offset by the retroactive billing on new ground rental agreements with Federal Express, Southwest and UPS.

Nonoperating revenues, net, were \$7.8m, or 21% below budget primarily due to capitalizing more interest than anticipated.

Capital grant contributions were \$16.9m or 39% below budget due to the delays of the apron project and lower than anticipated project spending. The delays were caused by contract award challenges in October and December rains.

The bottom line is the Authority's financial performance for the year was very good despite the continuing economic downturn. The Authority continues to be a very financially sound organization.

SAN DIEGO INTERNATIONAL AIRPORT