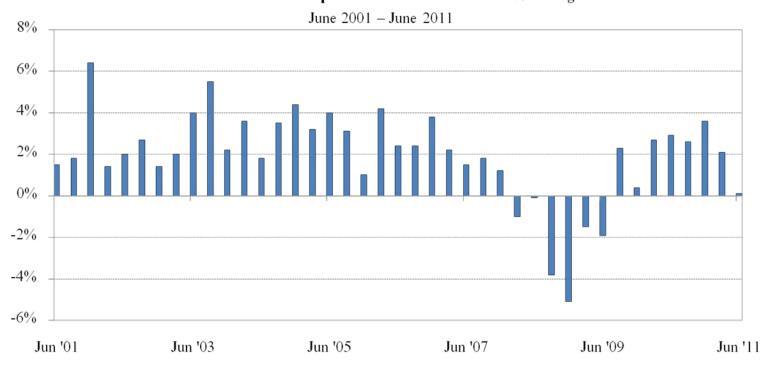

#### Year to date analysis:

Total operating revenues were \$1.1m below budget primarily due to a parking revenue deficit as a result of reduced operations. This budget deficit was offset by the retroactive billing on new ground rental agreements with Federal Express, Southwest and UPS.

Total operating expenses were \$4.0m or 3% below budget. The Authority completed the reforecast in April and directed management to curtail expenditures to ensure that the Authority would not exceed the budget.

Nonoperating revenues, net, were \$7.8m, or 21% below budget primarily due to capitalizing more interest than anticipated.

Capital grant contributions were \$16.9m or 39% below budget due to the delays of the apron project and lower than anticipated project spending. The delays were caused by contract award challenges in October and December rains.

The bottom line is the Authority's financial performance for the year was very good despite the continuing economic downturn. The Authority continues to be a very financially sound organization.

SAN DIEGO INTERNATIONAL AIRPORT