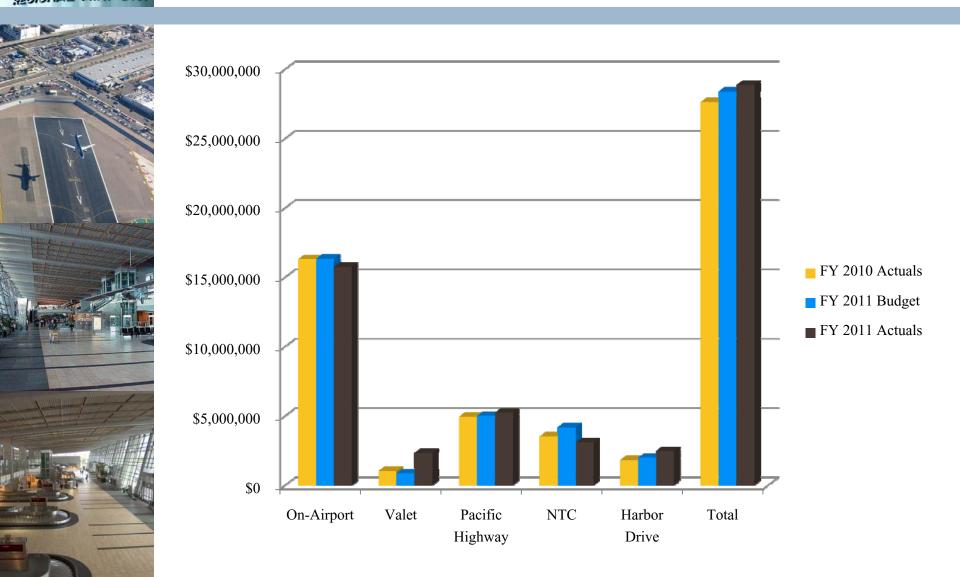

reasury is down 0.66% after hitting new all-time lows.

U.S. Treasury Yield Curve



|        | 4/6/11 | 8/11/11 | Change  |  |  |  |
|--------|--------|---------|---------|--|--|--|
| 3-Mo.  | 0.06%  | 0.03%   | (0.03%) |  |  |  |
| 6-Mo.  | 0.14%  | 0.08%   | (0.06%) |  |  |  |
| 1-Yr.  | 0.29%  | 0.10%   | (0.19%) |  |  |  |
| 2-Yr.  | 0.85%  | 0.19%   | (0.66%) |  |  |  |
| 3-Yr.  | 1.36%  | 0.34%   | (1.02%) |  |  |  |
| 5-Yr.  | 2.32%  | 1.02%   | (1.30%) |  |  |  |
| 10-Yr. | 3.56%  | 2.34%   | (1.22%) |  |  |  |

April 6, 2011 vs. August 11, 2011





# Unaudited Financial Statements For the Year Ended June 30, 2011





### Enplanements



# Gross Landing Weight Units (000 lbs)





## Airport Parking Transactions



## Airport Parking Transactions (To be Updated)

IN DEGO COUNT





### Car Rental License Fees



Revenues & Expenses (Unaudited) For the Year Ended June 30, 2011





### Monthly Operating Revenue, FY 2011

(Unaudited)





### **Operating Revenues**

### for the Year Ending June 30, 2011



|                        | Variance |        |        |        |               |         |        |               |        |  |  |
|------------------------|----------|--------|--------|--------|---------------|---------|--------|---------------|--------|--|--|
|                        |          |        |        |        |               | vorable | %      | Prior<br>Year |        |  |  |
| (In thousands)         | Budget   |        | Actual |        | (Unfavorable) |         | Change |               |        |  |  |
| Aviation revenue:      |          |