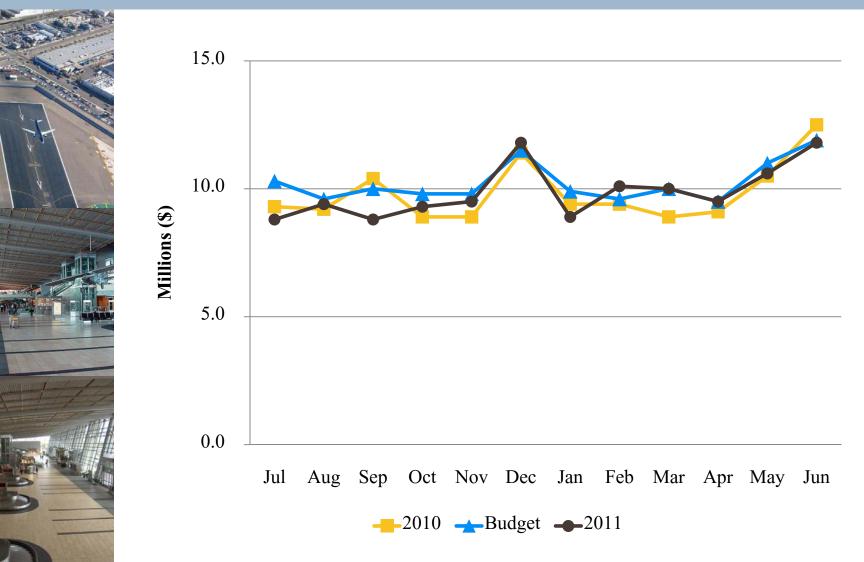

#### Year to date analysis:

Total operating revenues were \$1.1m below budget primarily due to a parking revenue deficit as a result of reduced operations. This budget deficit was offset by the retroactive billing on new ground rental agreements with Federal Express, Southwest and UPS.

Nonoperating revenues, net, were \$7.8m, or 21% below budget primarily due to capitalizing more interest than anticipated.

Capital grant contributions were \$16.9m or 39% below budget due to the delays of the apron project and lower than anticipated project spending. The delays were caused by contract award challenges in October and December rains.

The bottom line is the Authority's financial performance for the year was very good despite the continuing economic downturn. The Authority continues to be a very financially sound organization.

SAN DIEGO INTERNATIONAL AIRPORT