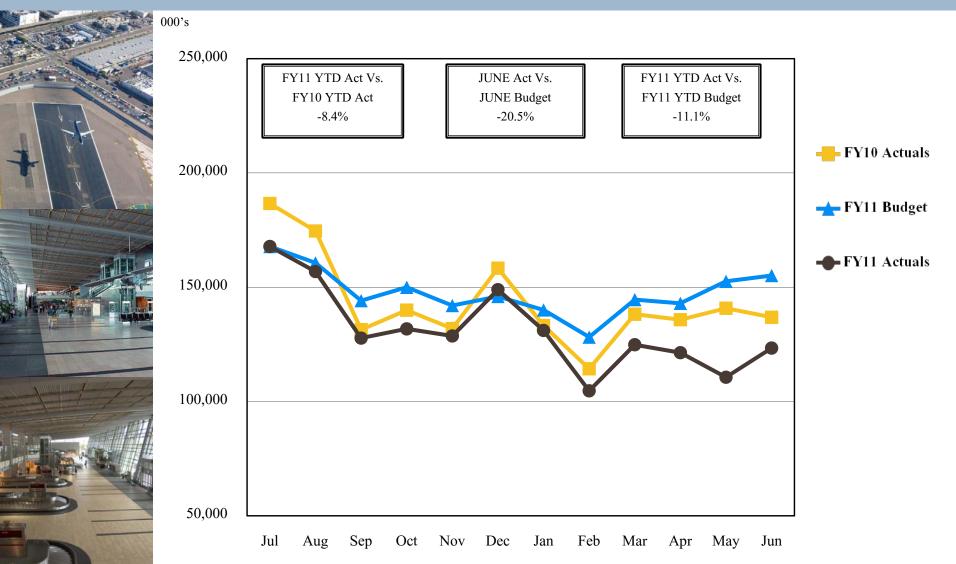

ost recent high for the year on April 6, the yield on the 2-year Treasury is down 0.66% after hitting new all-time lows.

U.S. Treasury Yield Curve



|        | 4/6/11 | 8/11/11 | Change  |  |  |  |
|--------|--------|---------|---------|--|--|--|
| 3-Mo.  | 0.06%  | 0.03%   | (0.03%) |  |  |  |
| 6-Mo.  | 0.14%  | 0.08%   | (0.06%) |  |  |  |
| 1-Yr.  | 0.29%  | 0.10%   | (0.19%) |  |  |  |
| 2-Yr.  | 0.85%  | 0.19%   | (0.66%) |  |  |  |
| 3-Yr.  | 1.36%  | 0.34%   | (1.02%) |  |  |  |
| 5-Yr.  | 2.32%  | 1.02%   | (1.30%) |  |  |  |
| 10-Yr. | 3.56%  | 2.34%   | (1.22%) |  |  |  |

April 6, 2011 vs. August 11, 2011





# Unaudited Financial Statements For the Year Ended June 30, 2011





### Enplanements



# Gross Landing Weight Units (000 lbs)





## Airport Parking Transactions



## Airport Parking Transactions (To be Updated)

IN DEGO COUNT





### Car Rental License Fees



Revenues & Expenses (Unaudited) For the Year Ended June 30, 2011





### Monthly Operating Revenue, FY 2011

(Unaudited)





### **Operating Revenues**

### for the Year Ending June 30, 2011



|                        | Variance |        |        |        |               |         |        |               |        |  |  |
|------------------------|----------|--------|--------|--------|---------------|---------|--------|---------------|--------|--|--|
|                        |          |        |        |        |               | vorable | %      | Prior<br>Year |        |  |  |
| (In thousands)         | Budget   |        | Actual |        | (Unfavorable) |         | Change |