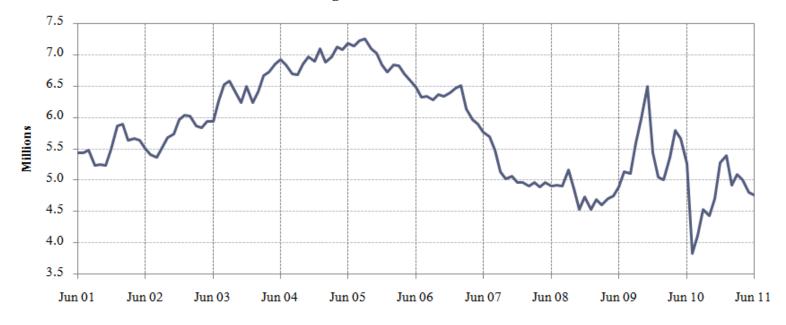

#### Year to date analysis:

Total operating revenues were \$1.1m below budget primarily due to a parking revenue deficit as a result of reduced operations. This budget deficit was offset by the retroactive billing on new ground rental agreements with Federal Express, Southwest and UPS.

Total operating expenses were \$4.0m or 3% below budget. The Authority completed the reforecast in April and directed management to curtail expenditures to ensure that the Authority would not exceed the budget.

Nonoperating revenues, net, were \$7.8m, or 21% below budget primarily due to capitalizing more interest than anticipated.

Capital grant contributions were \$16.9m or 39% below budget due to the delays of the apron project and lower than anticipated project spending. The delays were caused by contract award challenges in October and December rains.

The bottom line is the Authority's financial performance for the year was very good despite the continuing economic downturn. The Authority continues to be a very financially sound organization.

SAN DIEGO INTERNATIONAL AIRPORT