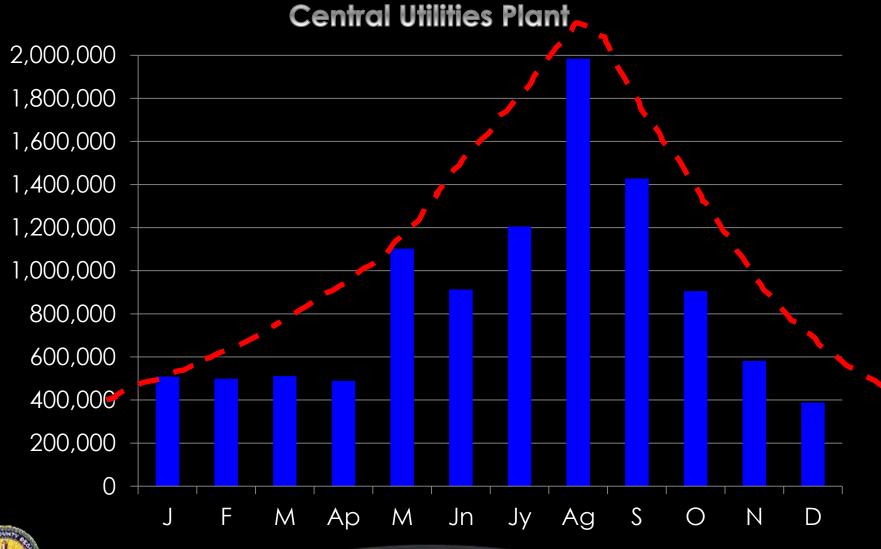

| J         |
| amin Bld. (West of Airport) | 81,532    |            |           |            | Ц         |
| Terminal 2 Parking          | 71,060    |            |           |            | _         |
| Building Washing            | 70,200    |            |           |            | <u>リ</u>  |
| ower Washing - ASIG Area    | 56,500    |            |           |            |           |
| Fuel Farm                   | 36,652    |            |           |            |           |
| Shop 2                      | 34,408    |            |           |            |           |
| Shop 1 and FMD Building     | 17,204    |            |           |            |           |
| Old Host Line (T2E)         | 11,220    |            |           |            |           |



## Monthly Use Patterns





#### Current Opportunities for Rooftop Rainwater Capture & Reuse

| Potential Use of Rainwater                           | User                                  | (annu    | sibility<br>al usage<br>jal]) |                                                                                                               |  |  |  |  |
|------------------------------------------------------|---------------------------------------|----------|-------------------------------|---------------------------------------------------------------------------------------------------------------|--|--|--|--|
|                                                      | Terminal 1                            | 21.9 Mil |                               | Infrastructure costs associated with dual