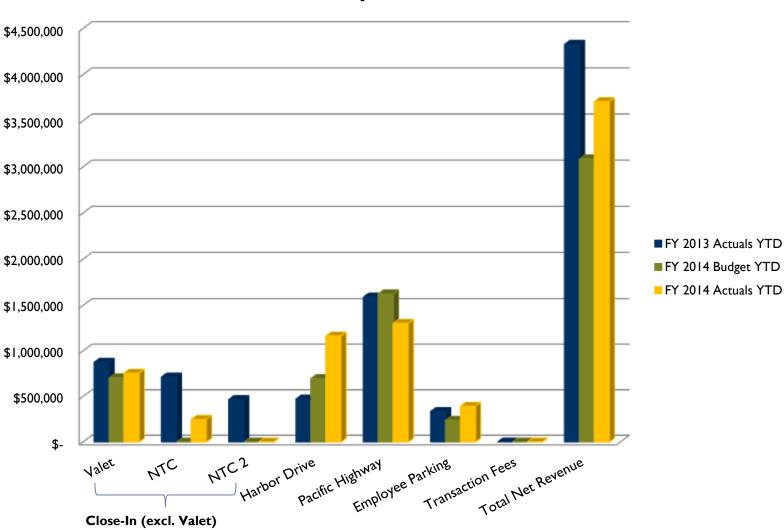

### 7. ACCEPT THE UNAUDITED FINANCIAL STATEMENTS FOR THE THREE MONTHS ENDED SEPTEMBER 30, 2013:

The Board is requested to accept the report.

RECOMMENDATION: The Finance Committee recommends that the Board accept the report.

(Finance: Vernon Evans, Vice President/Treasurer)

### 8. ACCEPT THE AUTHORITY'S INVESTMENT REPORT AS OF SEPTEMBER 30, 2013:

The Board is requested to accept the report.

RECOMMENDATION: The Finance Committee recommends that the Board accept the report.

(Finance: Vernon Evans, Vice President/Treasurer)