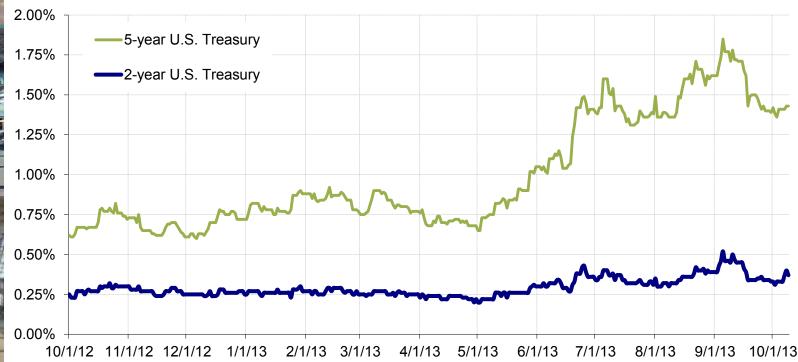

or month's average.





### **Equity Markets Off Highs**



 After hitting all-time highs on September 18th, the equity markets have declined recently on uncertainty surrounding the ongoing government shutdown and the upcoming debt limit. However, the DJIA is still up 12.9% and the S&P 500 is up 16.1% year-to-date.





### Treasury Yields Off Recent Highs



Treasury yields, which had reached their highs for the year in early September on the belief that the
Federal Reserve would be ready to taper its quantitative easing program (buying longer-term Treasury
and mortgage-backed securities), fell following the September FOMC meeting (September 17-18)
when the FOMC did not announce a tapering of its asset purchases.

### 2- and 5-year U.S. Treasury Yields October 1, 2012 – October 9, 2013





### U.S. Treasury Yield Curve Remains Steep



• The yield curve remains steep. Although long-term yields are off their highs, they remain well above short-term rates, which remain tied to the Federal Reserve's fed funds target rate policy.

**U.S. Treasury Yield Curve** October 9, 2012 versus October 9, 2013



|        | 10/9/12 | 10/9/13 | Change  |
|--------|---------|---------|---------|
| 3-Mo.  | 0.10%   | 0.05%   | (0.05%) |
| 6-Mo.  | 0.15%   | 0.08%   | (0.07%) |
| 1-Yr.  | 0.18%   | 0.15%   | (0.03%) |
| 2-Yr.  | 0.25%   | 0.37%   | 0.12%   |
| 3-Yr.  | 0.35%   | 0.68%   | 0.33%   |
| 5-Yr.  | 0.67%   | 1.43%   | 0.76%   |
| 10-Yr. | 1.74%   | 2.68%   | 0.94%   |
| 20-Yr. | 2.52%   | 3.43%   | 0.91%   |
| 30-Yr. | 2.93%   | 3.73%   | 0.80%   |

Source: Bloomberg

# Unaudited