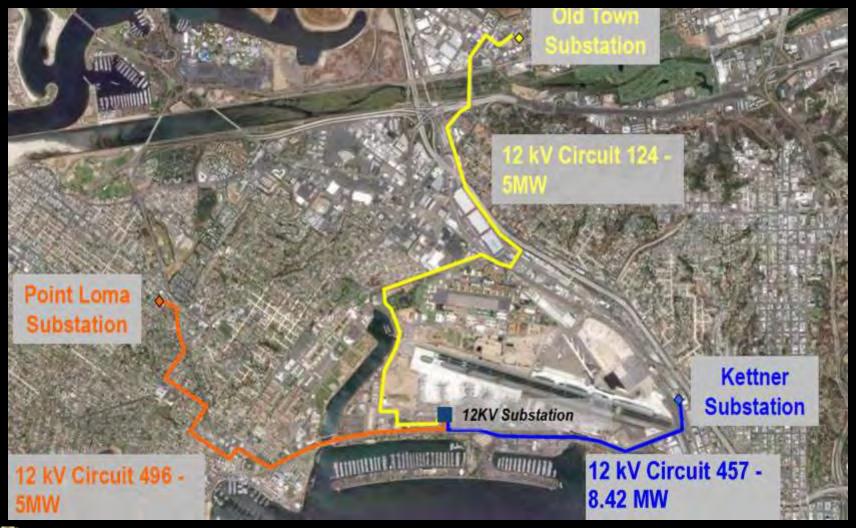

# Current Condition (2)

- 100% relaying on SDG&E main power feeds
  - Main electric vault located by Central Plant
  - 2 Primary SDG&E circuits feeding Airport
    - O Circuit 457 10 MW Available Capacity
    - O Circuit 496 5 MW Available Capacity (10MW requested)
- 1 Alternate power source available in case of loss of SDG&E primary circuits
  - Circuit 124 5 MW available capacity
- Existing switchgear at main electric vault has 24 MW capacity

### SDG&E 12kV Substations