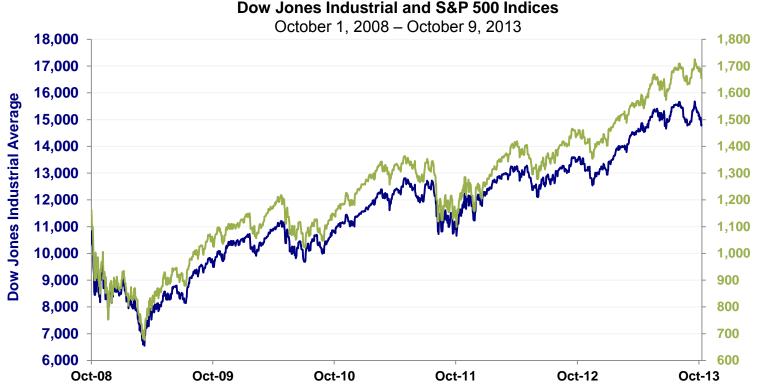

ve subsided.

### West Texas Intermediate Oil Price Per Barrel (WTI Spot)

October 1, 2008 – October 7, 2013





### Jet Fuel Prices Trending Down



• Jet fuel (U.S. Gulf Coast Spot Price) closed at \$2.90 on October 7<sup>th</sup>, which is down \$0.23 from its most recent high on August 28<sup>th</sup>, when the market's were reacting to a potential military strike in Syria. Over the past month, jet fuel prices have averaged \$2.90, which is down \$0.12 compared to the prior month's average.





### **Equity Markets Off Highs**



 After hitting all-time highs on September 18th, the equity markets have declined recently on uncertainty surrounding the ongoing government shutdown and the upcoming debt limit. However, the DJIA is still up 12.9% and the S&P 500 is up 16.1% year-to-date.





### Treasury Yields Off Recent Highs



Treasury yields, which had reached their highs for the year in early September on the belief that the
Federal Reserve would be ready to taper its quantitative easing program (buying longer-term Treasury
and mortgage-backed securities), fell following the September FOMC meeting (September 17-18)
when the FOMC did not announce a tapering of its asset purchases.

### 2- and 5-year U.S. Treasury Yields October 1, 2012 – October 9, 2013





### U.S. Treasury Yield Curve Remains Steep



• The yield curve remains steep. Although long-term yields are off their highs, they remain well above short-term rates, which remain tied to the Federal Reserve's fed funds target rate policy.

**U.S. Treasury Yield Curve** October 9, 2012 versus October 9, 2013



|