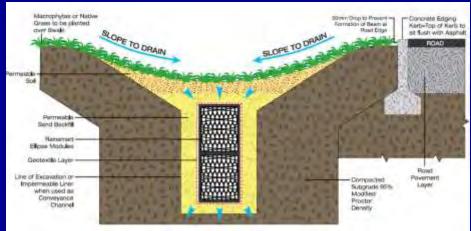

inevolution of the percent of the set of the

# Risk of Flooding



# Sea-Level Rise Study



# Low Impact Development (LID)

#### SAN DIEGO INTERNATIONAL AIRPORT NORTHSIDE IMPROVEMENTS - STATE OF ART LID/STORM

HIGHLIGHT: STORM WATER RUNOFF IS SIGNIFICANTLY REDUCED 84% FROM PRE-LID CONDITION FOR 25-YEAR STORM EVENT

- Pervious pavement
- Infiltration storage chambers
- Opening of the property of
- ®Bio-retention swales
- Modular wetlands
- Flow-through planter
- Stormwater treament unit
- Objective
   High rate media filters
- ©Clearwater filter inserts
- Tideflex check value
- Riprap energy dissipater

## **Benefits**

- Minimize pollutant discharges
- Reduce flooding risks

# State of Art/LID Examples

Pervious pavement with subsurface infiltration chambers





# Bio-retention swales









## Taking Stormwater to Next Level

## **Problem**

Fragmented approach to Airport's drainage challenges

Lack of roadmap for drainage infrastructure improvements that is tied to Airport Development Plan

Individual project requirements not part of a long-term drainage strategy

Project-by-project, piece-meal approach not effective for solving airport-wide challenges

Difficulty assuring regulators how infrastructure improvements will address flooding risk and improve water quality without overarching strategy

#### Solution

Strategic Master Drainage Plan

Supports and is integrated with Airport Development Plan

Provides strategic long-term vision

Spans planning horizons:

- Clearly defined guidance and criteria for near-term development
- □ Conceptual & adaptive over longer ter