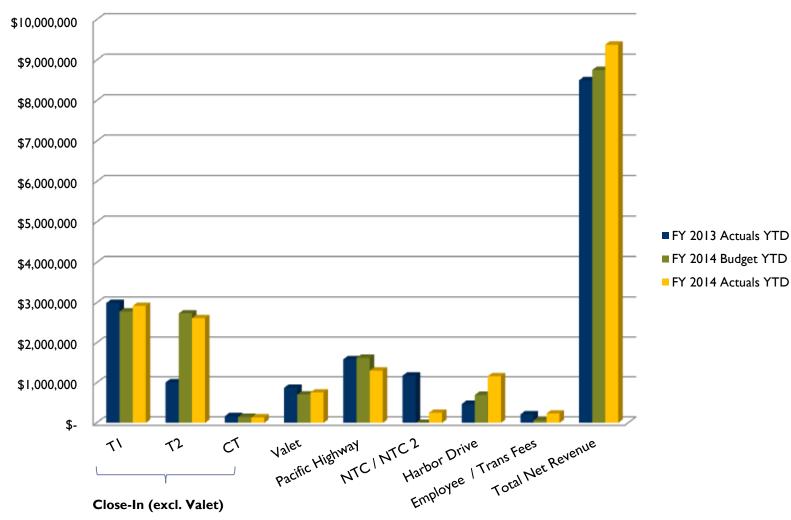

### 7. ACCEPT THE UNAUDITED FINANCIAL STATEMENTS FOR THE THREE MONTHS ENDED SEPTEMBER 30, 2013:

The Board is requested to accept the report.

RECOMMENDATION: The Finance Committee recommends that the Board accept the report.

(Finance: Vernon Evans, Vice President/Treasurer)

### 8. ACCEPT THE AUTHORITY'S INVESTMENT REPORT AS OF SEPTEMBER 30, 2013:

The Board is requested to accept the report.

RECOMMENDATION: The Finance Committee recommends that the Board accept the report.

(Finance: Vernon Evans, Vice President/Treasurer)