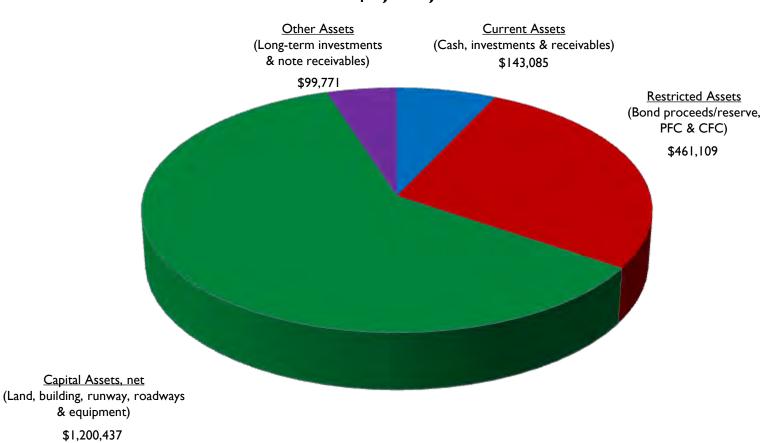

### 7. ACCEPT THE UNAUDITED FINANCIAL STATEMENTS FOR THE THREE MONTHS ENDED SEPTEMBER 30, 2013:

The Board is requested to accept the report.

RECOMMENDATION: The Finance Committee recommends that the Board accept the report.

### 8. ACCEPT THE AUTHORITY'S INVESTMENT REPORT AS OF SEPTEMBER 30, 2013:

The Board is requested to accept the report.

RECOMMENDATION: The Finance Committee recommends that the Board accept the report.

(Finance: Vernon Evans, Vice President/Treasurer)