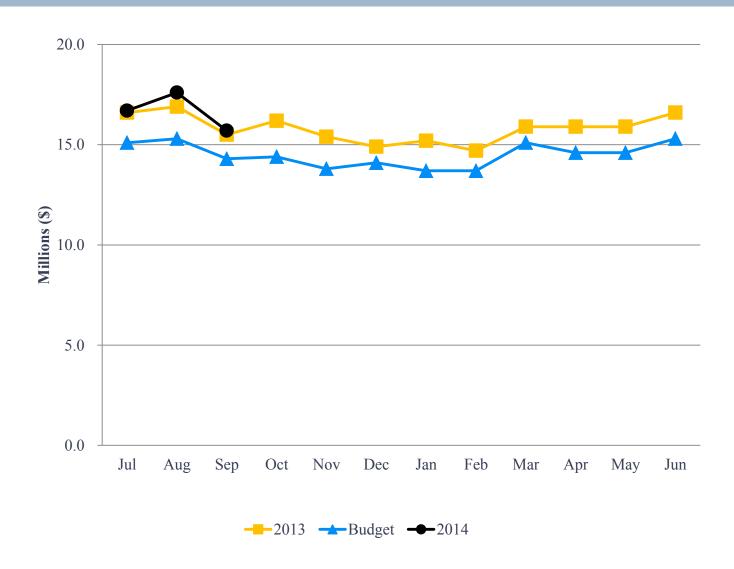

### 7. ACCEPT THE UNAUDITED FINANCIAL STATEMENTS FOR THE THREE MONTHS ENDED SEPTEMBER 30, 2013:

The Board is requested to accept the report.

RECOMMENDATION: The Finance Committee recommends that the Board accept the report.

(Finance: Vernon Evans, Vice President/Treasurer)