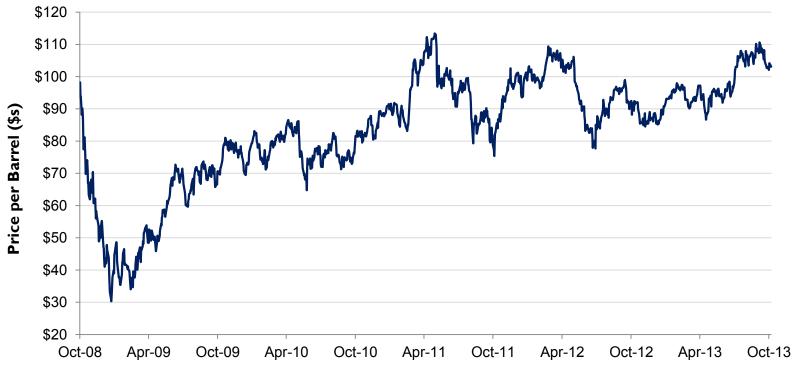

Confidence Index**

September 2008 – September 2013





### Existing Home Sales Up in August



 The housing recovery continued its upward trend in August. Existing home sales increased by 1.7% to a seasonally adjusted annualized rate of 5.48 million units, which was its highest level in six and half years. There are concerns, however that the increase in mortgage rates in recent months could impact sales in coming months.





Source: Bloomberg



### Oil Prices Off Recent Highs



 Oil (WTI spot) closed at \$103.07 on October 7th. Oil, which had traded as high as \$110.62 (the high for the year) on September 6th, has been trading lower in recent weeks as on Syrian war worries have subsided.

### West Texas Intermediate Oil Price Per Barrel (WTI Spot)

October 1, 2008 – October 7, 2013





### Jet Fuel Prices Trending Down



• Jet fuel (U.S. Gulf Coast Spot Price) closed at \$2.90 on October 7<sup>th</sup>, which is down \$0.23 from its most recent high on August 28<sup>th</sup>, when the market's were reacting to a potential military strike in Syria. Over the past month, jet fuel prices have averaged \$2.90, which is down \$0.12 compared to the prior month's average.





### **Equity Markets Off Highs**



 After hitting all-time highs on September 18th, the equity markets have declined recently on uncertainty surrounding the ongoing government shutdown and the upcoming debt limit. However, the DJIA is still up 12.9% and the S&P 500 is up 16.1% year-to-date.





### Treasury Yields Off Recent Highs



Treasury yields, which had reached their highs for the year in ear