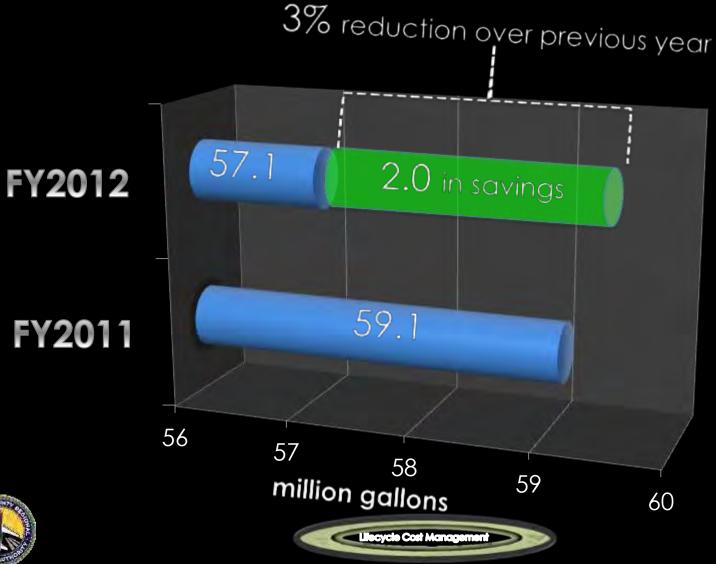

for solving airport-wide challenges

Difficulty assuring regulators how infrastructure improvements will address flooding risk and improve water quality without overarching strategy

#### Solution

Strategic Master Drainage Plan

Supports and is integrated with Airport Development Plan

Provides strategic long-term vision

Spans planning horizons:

- Clearly defined guidance and criteria for near-term development
- □ Conceptual & adaptive over longer term to meet strategic vision

Guide for phasing infrastructure improvements over next 25 yrs

Provides comprehensive framework for managing:

- □Drainage volume & flood risk
- **□**Water quality
- □Regulatory relations





## Action







## Whole-Systems View of Water Flow



## Lifecycle Cost Management







# 2012 Water Use Reduction





## Water Conservation Efforts





The Green
Build
Xeriscaping



# Weather satellite tracking system for irrigation





Low-flow urinals



## Airport Water Use Assessment

- Inventory of water use by:
  - ▼ Volumes & cost
  - **Activity**
  - **Location**
  - Monthly use patterns
- Preliminary evaluation of non-potable uses
- Preliminary potential for future opportunities





## Rainwater Capture Case Studies

# Atlanta International Airport

25,000 cu. ft. "water box" (~190,000 gallons) collects rainwater from terminal roof and cleanses it through a series of filters before releasing it back into river.



London-Heathrow Terminal 5



designed to harvest 2.6 million

gallons of rainwater annually





# 2012 Water Usage & Cost



Total Cost: \$681,900





# Airport Water Use by