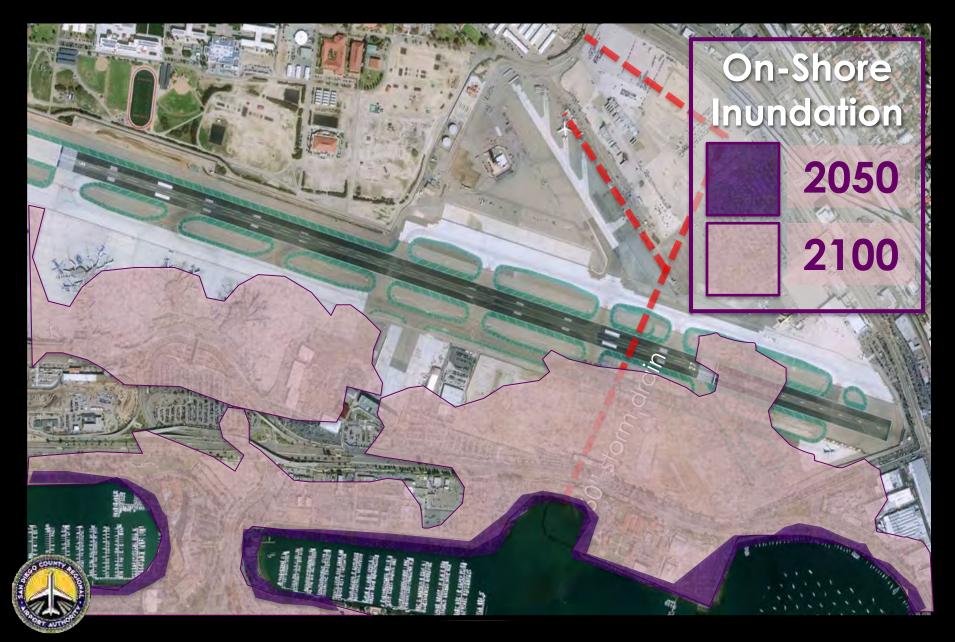

#### **BOARD REPRESENTATIVES (EXTERNAL)**

SANDAG TRANSPORTATION COMMITTEE:

Representatives: Hubbs, Smisek (Primary)

WORLD TRADE CENTER:

Representatives: Alvarez, Gleason (Primary)