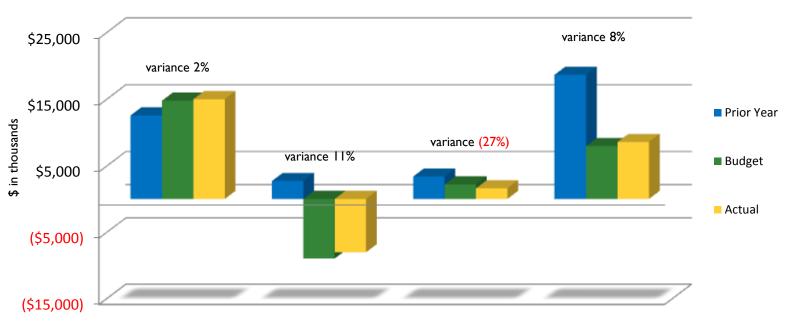

### 7. ACCEPT THE UNAUDITED FINANCIAL STATEMENTS FOR THE THREE MONTHS ENDED SEPTEMBER 30, 2013:

The Board is requested to accept the report.

RECOMMENDATION: The Finance Committee recommends that the Board accept the report.

(Finance: Vernon Evans, Vice President/Treasurer)