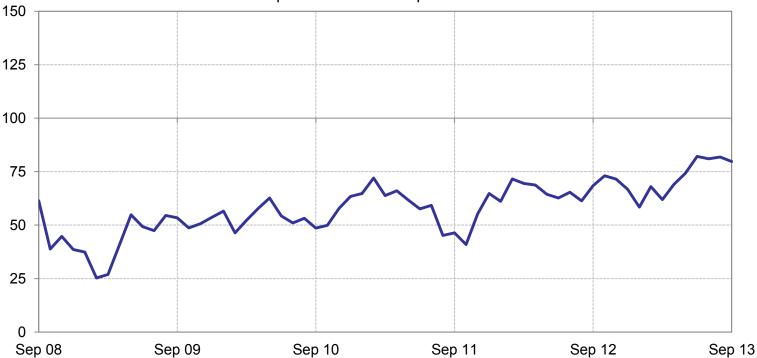

o 7.3% for the month of August 2013. The National U-6 rate decreased to 13.7%. In California, the State unemployment rate was 8.9% in August, up 0.2 percentage point from July. Locally, San Diego's unemployment was 7.4% in August 2013, down from 7.8% in July 2013.

### **Unemployment Rates**





### Consumer Confidence Off Slightly



The Consumer Confidence Index, which rose in August, fell slightly to 79.7 in September. Consumer
concerns about jobs and earnings in the short-term resurfaced, while their expectations for future
business conditions were little changed. The survey was taken before the current government
shutdown, so it unclear what impact the budget impasse will have on consumer confidence going
forward.

#### **Consumer Confidence Index**

September 2008 – September 2013





### Existing Home Sales Up in August



 The housing recovery continued its upward trend in August. Existing home sales increased by 1.7% to a seasonally adjusted annualized rate of 5.48 million units, which was its highest level in six and half years. There are concerns, however that the increase in mortgage rates in recent months could impact sales in coming months.





Source: Bloomberg



### Oil Prices Off Recent Highs



 Oil (WTI spot) closed at \$103.07 on October 7th. Oil, which had traded as high as \$110.62 (the high for the year) on September 6th, has been trading lower in recent weeks as on Syrian war worries have subsided.

### West Texas Intermediate Oil Price Per Barrel (WTI Spot)

October 1, 2008 – October 7, 2013





### Jet Fuel Prices Trending Down



• Jet fuel (