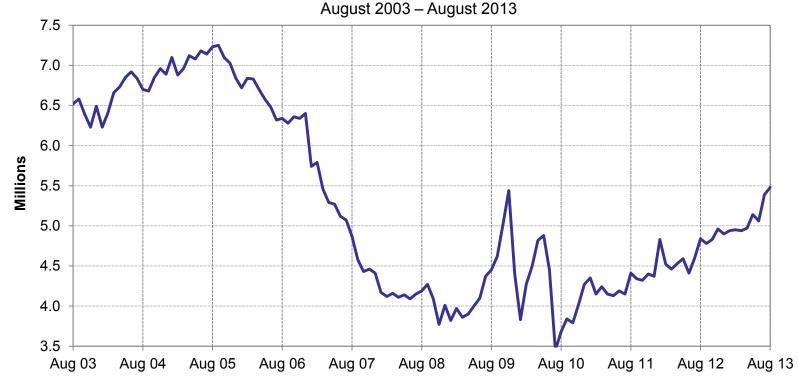

e in August, fell slightly to 79.7 in September. Consumer
concerns about jobs and earnings in the short-term resurfaced, while their expectations for future
business conditions were little changed. The survey was taken before the current government
shutdown, so it unclear what impact the budget impasse will have on consumer confidence going
forward.

#### **Consumer Confidence Index**

September 2008 – September 2013





### Existing Home Sales Up in August



 The housing recovery continued its upward trend in August. Existing home sales increased by 1.7% to a seasonally adjusted annualized rate of 5.48 million units, which was its highest level in six and half years. There are concerns, however that the increase in mortgage rates in recent months could impact sales in coming months.





Source: Bloomberg



### Oil Prices Off Recent Highs



 Oil (WTI spot) closed at \$103.07 on October 7th. Oil, which had traded as high as \$110.62 (the high for the year) on September 6th, has been trading lower in recent weeks as on Syrian war worries have subsided.

### West Texas Intermediate Oil Price Per Barrel (WTI Spot)

October 1, 2008 – October 7, 2013





### Jet Fuel Prices Trending Down



• Jet fuel (U.S. Gulf Coast Spot Price) closed at \$2.90 on October 7<sup>th</sup>, which is down \$0.23 from its most recent high on August 28<sup>th</sup>, when the market's were reacting to a potential military strike in Syria. Over the past month, jet fuel prices have averaged \$2.90, which is down \$0.12 compared to the prior month's average.





### **Equity Markets Off Highs**