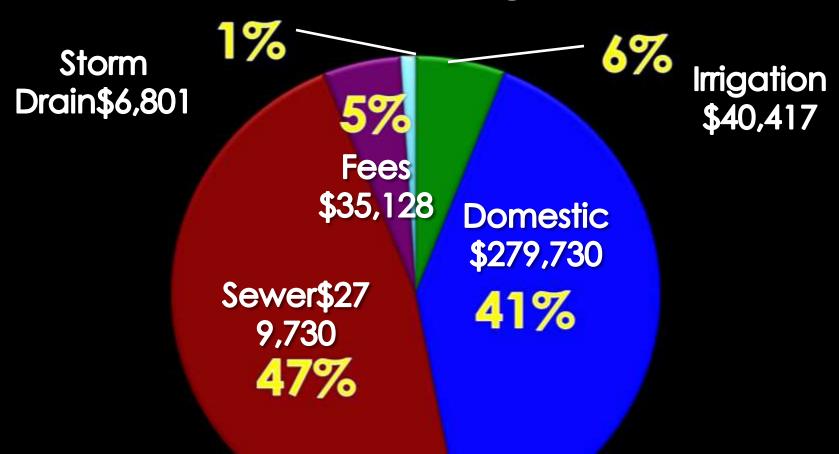

Cost Management







# 2012 Water Use Reduction





## Water Conservation Efforts





The Green
Build
Xeriscaping



# Weather satellite tracking system for irrigation





Low-flow urinals



## Airport Water Use Assessment

- Inventory of water use by:
  - ▼ Volumes & cost
  - **Activity**
  - **Location**
  - Monthly use patterns
- Preliminary evaluation of non-potable uses
- Preliminary potential for future opportunities





## Rainwater Capture Case Studies

# Atlanta International Airport

25,000 cu. ft. "water box" (~190,000 gallons) collects rainwater from terminal roof and cleanses it through a series of filters before releasing it back into river.



London-Heathrow Terminal 5



designed to harvest 2.6 million

gallons of rainwater annually





# 2012 Water Usage & Cost



Total Cost: \$681,900





# Airport Water Use by Activity





## Potential Uses for Reclaimed Rainwater

Domestic (terminals, buildings, temporary structures)

Combined irrigation

- Rental car washing
- Other washing combined
- Cooling towers

45% of water use activities have potential applications for non-potable, reclaimed rainwater (29.7 million gallons/year)



55%

Potable (treated)

Domestic Uses





## Domestic & Imigation Water Use Costs

Irrigation Gallons Domestic Gallons Total Gallons Total Cost 100 \$800,000 90 \$700,000 80 \$600,000 70 Gallons (millions) \$500,000 60 \$400,000 50 40 \$300,000 30 \$200,000 20 \$100,000 10 \$0 0 2008 2009 2010 2011 2012 Lifecycle Cost Management 41

# Water Use By Location

|                             | 5,000,00  | 15,000,00  | 15,000,00