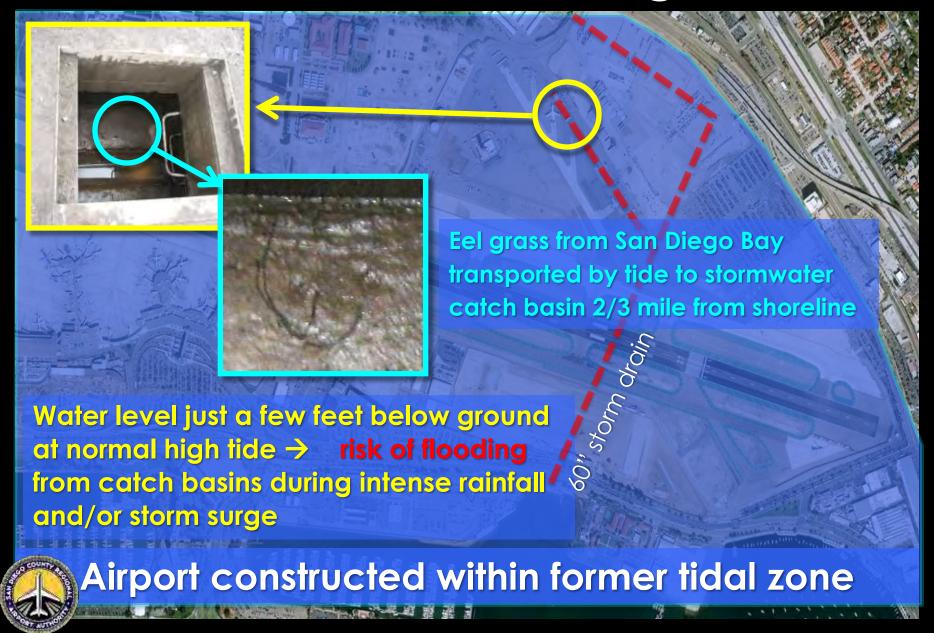

#### **BOARD REPRESENTATIVES (EXTERNAL)**

SANDAG TRANSPORTATION COMMITTEE:

Representatives: Hubbs, Smisek (Primary)

WORLD TRADE CENTER:

Representatives: Alvarez, Gleason (Primary)