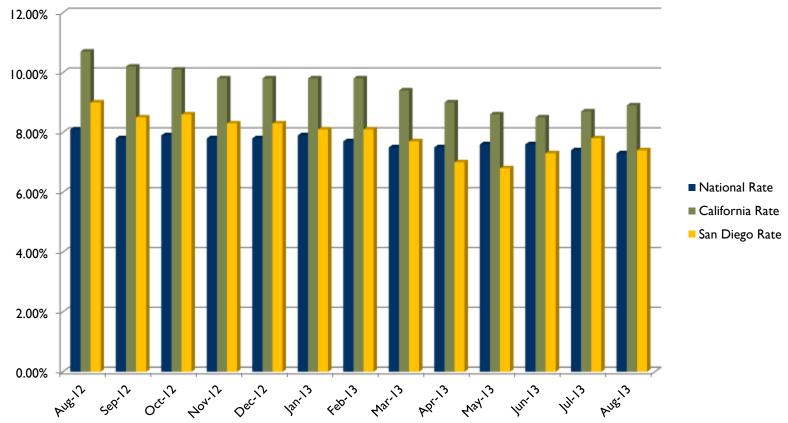

down.
- The 4-week moving average, which helps smooth out some of the weekly volatility, was up by 20,000 to 325,00. However, initial claims for unemployment remain well below the 350,000 level, which is the level many economists think should indicate strong job growth.







### Unemployment Claims Leap Due to California Backlog, Shutdown TO BE UPDATED



Due to shutdown, national labor statistics not available. State rates for Sept. released 10/18/13.

The Federal unemployment rate fell slightly to 7.3% for the month of August 2013. The National U-6 rate decreased to 13.7%. In California, the State unemployment rate was 8.9% in August, up 0.2 percentage point from July. Locally, San Diego's unemployment was 7.4% in August 2013, down from 7.8% in July 2013.

### **Unemployment Rates**





### Consumer Confidence Off Slightly



The Consumer Confidence Index, which rose in August, fell slightly to 79.7 in September. Consumer
concerns about jobs and earnings in the short-term resurfaced, while their expectations for future
business conditions were little changed. The survey was taken before the current government
shutdown, so it unclear what impact the budget impasse will have on consumer confidence going
forward.

#### **Consumer Confidence Index**

September 2008 – September 2013





### Existing Home Sales Up in August



 The housing recovery continued its upward trend in August. Existing home sales increased by 1.7% to a seasonally adjusted annualized rate of 5.48 million units, which was its highest level in six and half years. There are concerns, however that the