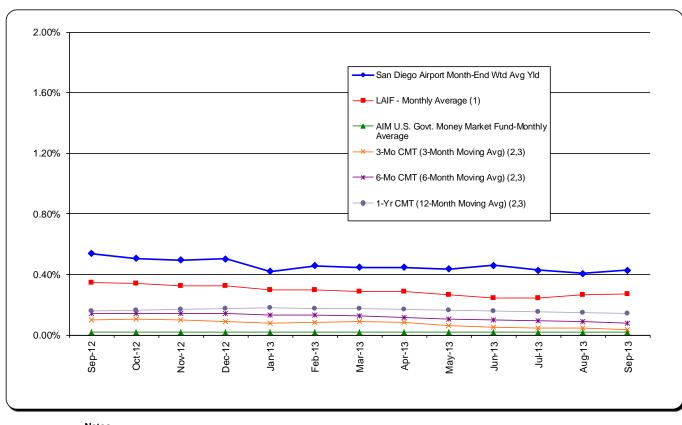

|
| 6 - 9 Months  | 4,989,000      | 1.5%                    | -              | 0.0%                    |
| 9 - 12 Months | 15,149,000     | 4.5%                    | -              | 0.0%                    |
| 1 - 2 Years   | 12,504,000     | 3.7%                    | 7,497,000      | 2.4%                    |
| 2 - 3 Years   | 73,916,000     | 22.1%                   | 63,688,000     | 20.5%                   |
| Over 3 Years  | 18,812,000     | 5.6%                    | 22,753,000     | 7.3%                    |
| Total:        | \$ 333,758,000 | 100.0%                  | \$ 309,941,000 | 100.0%                  |



#### Notes:

1.) The 0-3 Month category includes investments held in the LAIF and the San Diego County Investment Pool.



#### Benchmark Comparison





#### Notes:

- 1.) Benchmark data for LAIF is the average monthly effective yield.
- 2.) CMT stands for Constant Maturity Treasury. This data is published in Federal Reserve Statistical Release H.15 and represents an average of all actively traded Treasury securities having that time remaining until maturity. This is a standard industry benchmark for Treasury securities.
- 3.) The CMT benchmarks are moving averages. The 3-month CMT is the daily average for the previous 3 months, the 6-month CMT is the daily average for the previous 6 months, and the 1-year CMT is the daily average for the previous 12-months.



### Detail of Security Holdings

As of September 30, 2013



| Settlement | Security             |        | Maturity | Next Call |            | Purchase |            | Market  | M