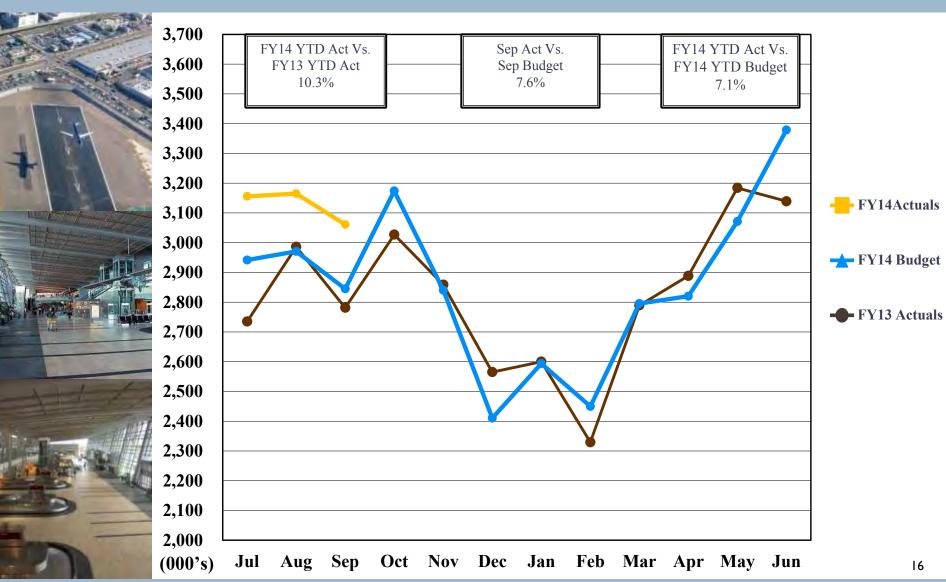

B. FINANCIAL UPDATE OF THE UNAUDITED FINANCIAL STATEMENTS FOR THE THREE MONTHS ENDED SEPTEMBER 30, 2013 AND 2012:

Presented by Vernon Evans, Vice President, Finance/Treasurer

### 7. ACCEPT THE UNAUDITED FINANCIAL STATEMENTS FOR THE THREE MONTHS ENDED SEPTEMBER 30, 2013:

The Board is requested to accept the report.

RECOMMENDATION: The Finance Committee recommends that the Board accept the report.