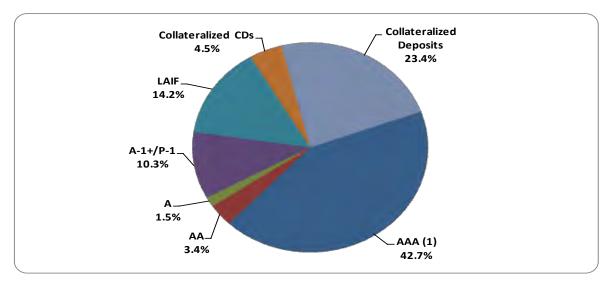

| AA                      | 11,207,000     | 3.4%                    | 8,126,000      | 2.6%                    |
| A                       | 4,998,000      | 1.5%                    | -              | 0.0%                    |
| A-1+/P-1                | 34,472,000     | 10.3%                   | 35,485,000     | 11.4%                   |
| LAIF                    | 47,454,000     | 14.2%                   | 47,456,000     | 15.3%                   |
| Collateralized CDs      | 15,149,000     | 4.5%                    | 10,117,000     | 3.3%                    |
| Collateralized Deposits | 78,086,000     | 23.4%                   | 69,062,000     | 22.3%                   |
| Total:                  | \$ 333,758,000 | 100.0%                  | \$ 309,941,000 | 100.0%                  |



#### Notes:

<sup>1.)</sup> Includes investments that have split ratings between S&P (AA+), Moodys (AAA) and Fitch (AAA)



# Portfolio Composition by Maturity Distribution<sup>(1)</sup>



|               | September      | r 30, 2013              | June 30        | 0, 2013                 |
|---------------|----------------|-------------------------|----------------|-------------------------|
|               | Market Value   | Percent of<br>Portfolio | Market Value   | Percent of<br>Portfolio |
| 0 - 3 Months  | \$ 193,901,000 | 58.3%                   | \$ 206,012,000 | 66.6%                   |
| 3 - 6 Month   | 14,487,000     | 4.3%                    | 9,991,000      | 3.2%                    |
| 6 - 9 Months  | 4,989,000      | 1.5%                    | -              | 0.0%