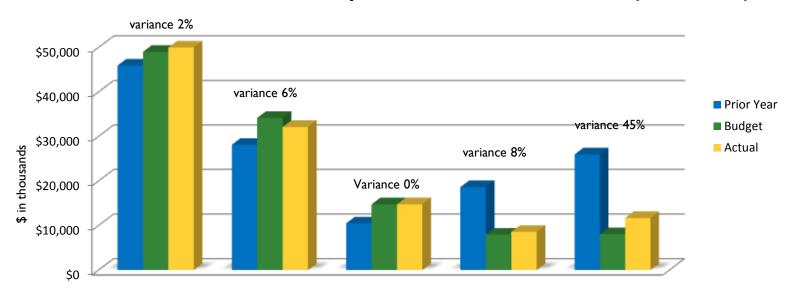

### 7. ACCEPT THE UNAUDITED FINANCIAL STATEMENTS FOR THE THREE MONTHS ENDED SEPTEMBER 30, 2013:

The Board is requested to accept the report.

RECOMMENDATION: The Finance Committee recommends that the Board accept the report.

(Finance: Vernon Evans, Vice President/Treasurer)