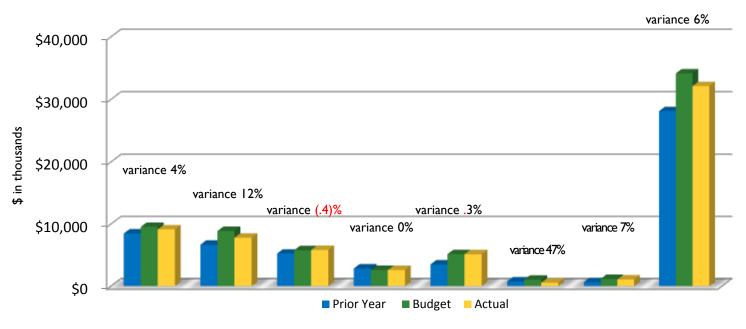

### 7. ACCEPT THE UNAUDITED FINANCIAL STATEMENTS FOR THE THREE MONTHS ENDED SEPTEMBER 30, 2013:

The Board is requested to accept the report.

RECOMMENDATION: The Finance Committee recommends that the Board accept the report.

(Finance: Vernon Evans, Vice President/Treasurer)