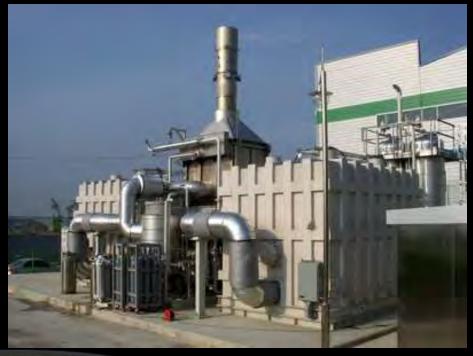

## Current Condition (1)

- Lack of comprehensive connectivity through out airport
- Individual meters around the campus
  - Various cost of electricity for each meter
- Existing 12KV loop
  - □ 12kV substation building located next to Central Utility Plant
  - Separate redundant feeders (A & B) to T1, T2E, T2W
- Use of our generators to evacuate passengers terminals

# Existing Power Distribution Systems