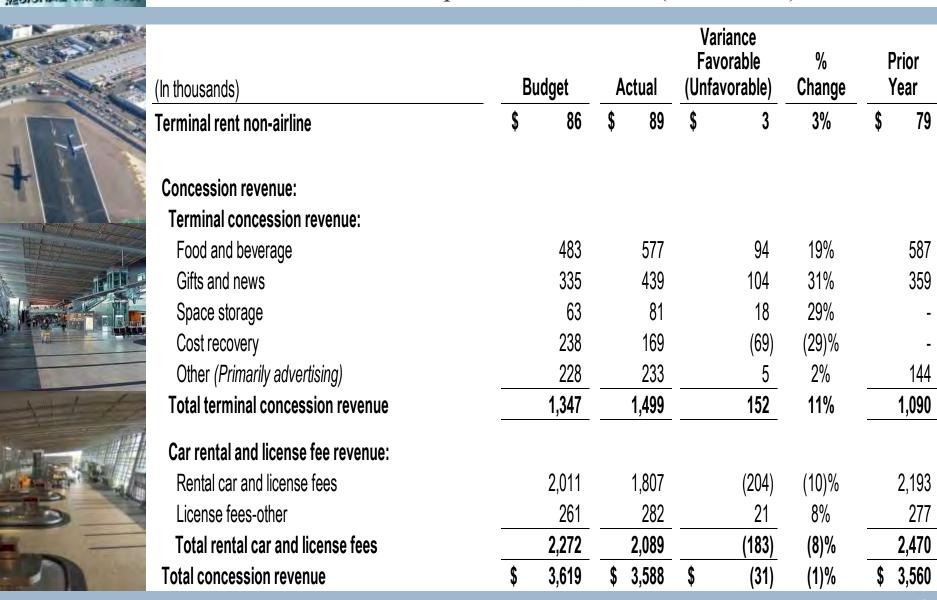

B. FINANCIAL UPDATE OF THE UNAUDITED FINANCIAL STATEMENTS FOR THE THREE MONTHS ENDED SEPTEMBER 30, 2013 AND 2012:

Presented by Vernon Evans, Vice President, Finance/Treasurer

### 7. ACCEPT THE UNAUDITED FINANCIAL STATEMENTS FOR THE THREE MONTHS ENDED SEPTEMBER 30, 2013:

The Board is requested to accept the report.

RECOMMENDATION: The Finance Committee recommends that the Board accept the report.