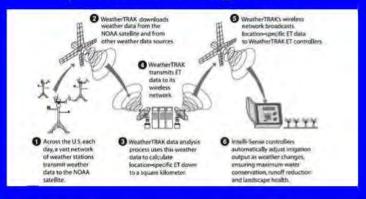

### Life-Cycle Cost Analysis-

The overall estimated cost for a particular project, which includes development cost, maintenance cost, and disposal cost.

Source: Project Management Institute

# Lifecycle Cost Strategies

Strategic Energy Master Plan

Strategic Master Drainage Plan

**Strategic Water Conservation Plan** 