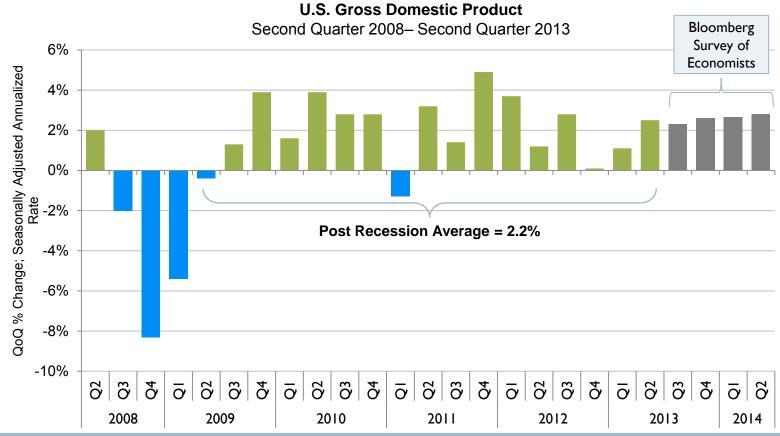

F. Bowens, President/CEO

From: Vernon D. Evans, Vice President, Finance/Treasurer

Subject: Accept the Unaudited Financial Statements for the Three

Months Ended September 30, 2013:

RECOMMENDATION: The Finance Committee recommends that the Board accept the report.

### San Diego County Regional Airport Authority



Review of the Unaudited Financial Statements for the Three Months Ended September 30, 2013 and 2012

Presented by:

Vernon D. Evans, CPA

Vice President, Finance / Treasurer & CFO

Kathy Kiefer

Director, Accounting

November 7, 2013



### **Economic Growth Restated**



 The Q2 GDP figure was revised upward to 2.5% from the previously reported 1.7%. This restated number provided a more positive outlook of the country's economic position headed into the second half of 2013.



Source: Bureau Of Economic Analysis



### Initial Claims For Unemployment Up Sharply



- For the week ending October 5th, seasonally adjusted initial claims for unemployment were up by 66,000 to 374,000. However, the number is muddled by extraneous factors. Half of the weekly increase is from California, which has encountered problems with its computer system processing unemployment claims. Part of the increase is also likely due to the federal government shut down.
- The 4-week moving average, which helps smooth out some of the weekly volatility, was up by 20,000 to 325,00. However, initial claims for unemployment remain well below the 350,000 level, which is the level many economists think should indicate strong job growth.







### Unemployment Claims Leap Due to California Backlo