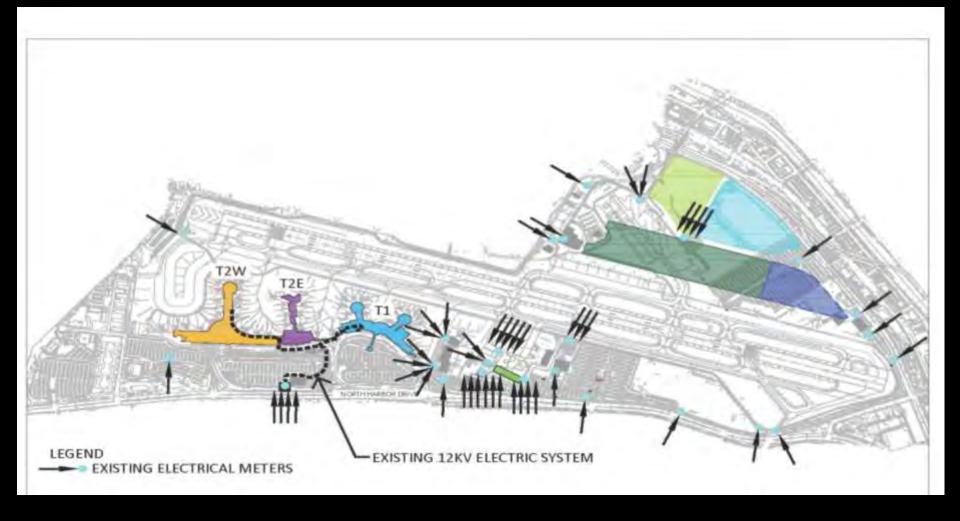

## Current Condition (1)

- Lack of comprehensive connectivity through out airport
- Individual meters around the campus
  - Various cost of electricity for each meter
- Existing 12KV loop
  - □ 12kV substation building located next to Central Utility Plant
  - Separate redundant feeders (A & B) to T1, T2E, T2W
- Use of our generators to evacuate passengers terminals

# Existing Power Distribution Systems

# Current Condition (2)

- 100% relaying on SDG&E main power feeds
  - Main electric vault located by Central Plant
  - 2 Primary SDG&E circuits feeding Airport
    - O Circuit 457 10 MW Available Capacity
    - O Circuit 496 5 MW Available Capacity (10MW requested)
- 1 Alternate power source available in case of loss of SDG&E primary circuits
  - Circuit 124 5 MW available capacity
- Existing switchgear at main electric vault has 24 MW capacity

### SDG&E 12kV Substations