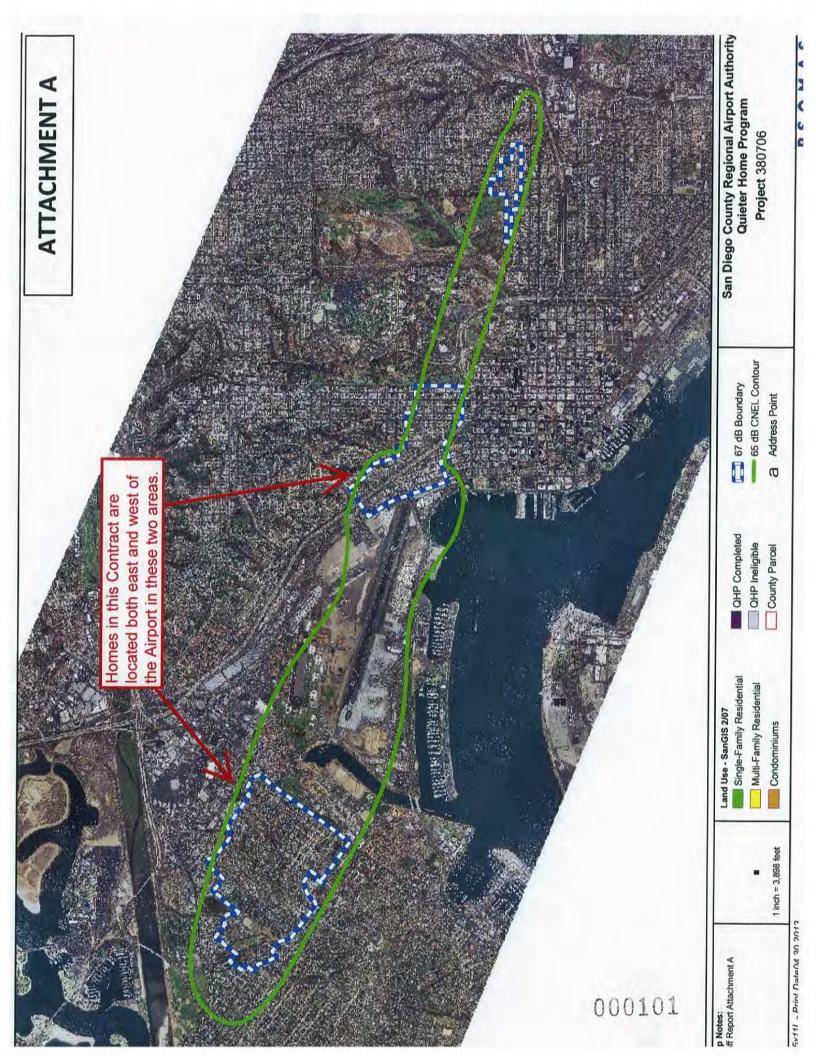

# 13. AWARD A CONTRACT TO S&L SPECIALTY CONTRACTING INC., FOR QUIETER HOME PROGRAM PHASE 7, GROUP 6 (34 EAST SIDE, HISTORIC AND NON-HISTORIC UNITS AND 7 WEST SIDE, SINGLE FAMILY RESIDENCES ON 11 PROPERTIES):

The Board is requested to award a contract.

RECOMMENDATION: Adopt Resolution No. 2013-0129, awarding a contract to S&L Specialty Contracting Inc., in the amount of \$1,329,950, for Phase 7, Group 6, Project No. 380706, of the San Diego County Regional Airport Authority's Quieter Home Program.

(Airport Planning: Keith Wilschetz, Director)