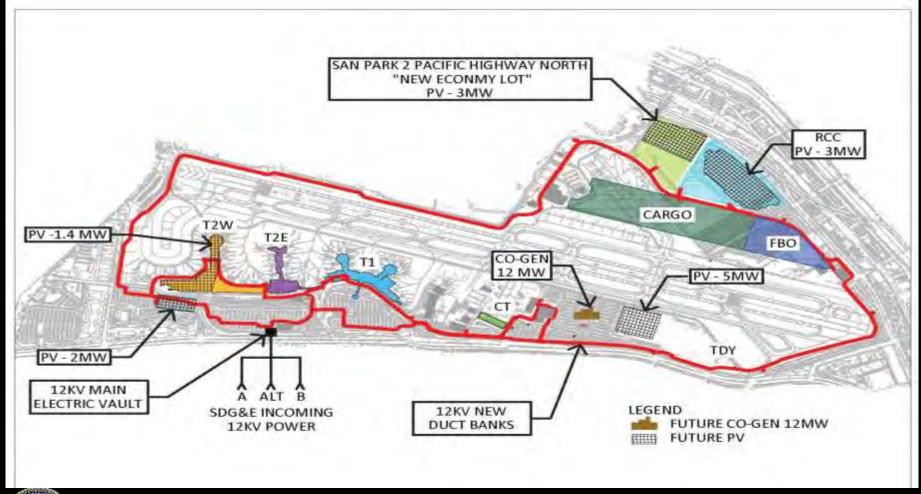

## Current Condition (1)

- Lack of comprehensive connectivity through out airport
- Individual meters around the campus
  - Various cost of electricity for each meter
- Existing 12KV loop
  - □ 12kV substation building located next to Central Utility Plant
  - Separate redundant feeders (A & B) to T1, T2E, T2W
- Use of our generators to evacuate passengers terminals

# Existing Power Distribution Systems

# Current Condition (2)

- 100% relaying on SDG&E main power feeds
  - Main electric vault located by Central Plant
  - 2 Primary SDG&E circuits feeding Airport
    - O Circuit 457 10 MW Available Capacity
    - O Circuit 496 5 MW Available Capacity (10MW requested)
- 1 Alternate power source available in case of loss of SDG&E primary circuits
  - Circuit 124 5 MW available capacity
- Existing switchgear at main electric vault has 24 MW capacity

### SDG&E 12kV Substations

# Current Condition (3)

- 2010
  - Power shortage
  - SDG&E recommendation to build the 2<sup>nd</sup> substation on North side
    - Build associated distribution systems to connect north side to South side
- Issues with their recommendations
  - Initial cost estimate over \$30 million
  - Power losses through distribution system due to lateral connections
  - Annual operating costs
    - KW demand charges
    - KH charges
    - Non-coincidental charges
    - Lack of power reliability
    - Limiting use of alternative power (i.e. PV, co-gen, direct purchase. etc.)