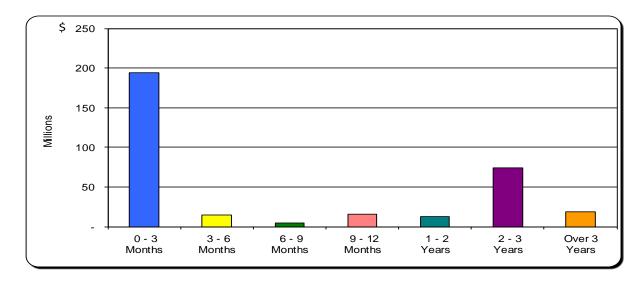

| 58.3%                   | \$ 206,012,000 | 66.6%                   |
| 3 - 6 Month   | 14,487,000     | 4.3%                    | 9,991,000      | 3.2%                    |
| 6 - 9 Months  | 4,989,000      | 1.5%                    | -              | 0.0%                    |
| 9 - 12 Months | 15,149,000     | 4.5%                    | -              | 0.0%                    |
| 1 - 2 Years   | 12,504,000     | 3.7%                    | 7,497,000      | 2.4%                    |
| 2 - 3 Years   | 73,916,000     | 22.1%                   | 63,688,000     | 20.5%                   |
| Over 3 Years  | 18,812,000     | 5.6%                    | 22,753,000     | 7.3%                    |
| Total:        | \$ 333,758,000 | 100.0%                  | \$ 309,941,000 | 100.0%                  |



#### Notes:

1.) The 0-3 Month category includes investments held in the LAIF and the San Diego County Investment Pool.



#### Benchmark Comparison





#### Notes:

- 1.) Benchmark data for LAIF is the average monthly effective yield.
- 2.) CMT stands for Constant Maturity Treasury. This data is published in Federal Reserve Statistical Release H.15 and represents an average of all actively traded Treasury securities having that time remaining until maturity. This is a standard industry benchmark for Treasury securities.
- 3.) The CMT benchmarks are moving averages. The 3-month CMT is the daily average for the previous 3 months, the 6-month CMT is the daily average for the previous 6 months, and the 1-year CMT is the daily average for the previous 12-months.



### Detail of Security Ho