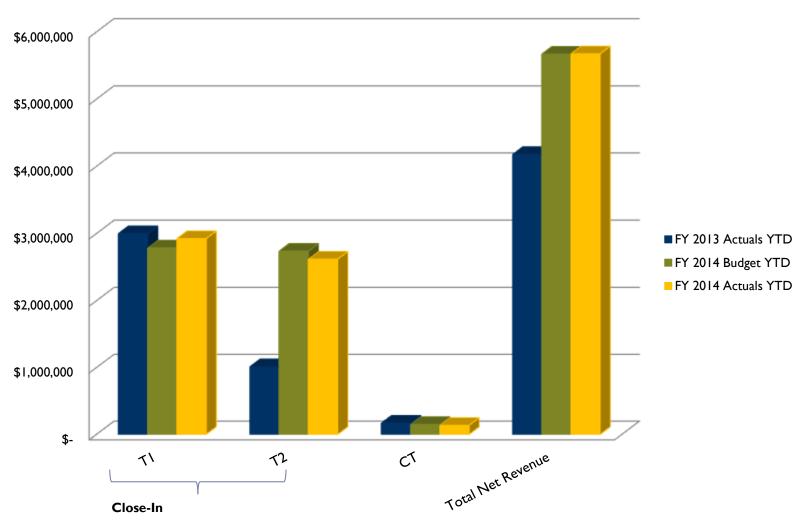

### 7. ACCEPT THE UNAUDITED FINANCIAL STATEMENTS FOR THE THREE MONTHS ENDED SEPTEMBER 30, 2013:

The Board is requested to accept the report.

RECOMMENDATION: The Finance Committee recommends that the Board accept the report.

(Finance: Vernon Evans, Vice President/Treasurer)

### 8. ACCEPT THE AUTHORITY'S INVESTMENT REPORT AS OF SEPTEMBER 30, 2013:

The Board is requested to accept the report.

RECOMMENDATION: The Finance Committee recommends that the Board accept the report.

(Finance: Vernon Evans, Vice President/Treasurer)