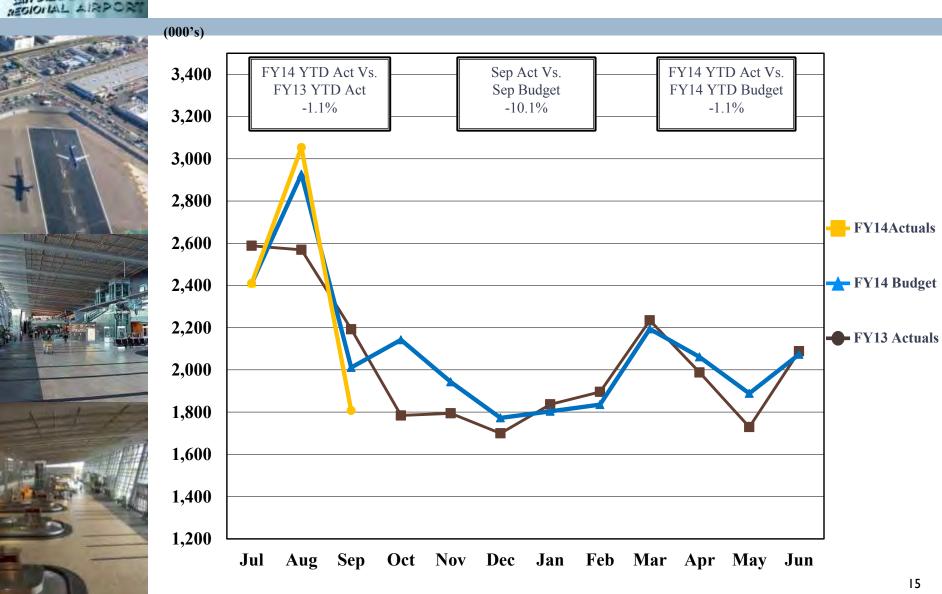

B. FINANCIAL UPDATE OF THE UNAUDITED FINANCIAL STATEMENTS FOR THE THREE MONTHS ENDED SEPTEMBER 30, 2013 AND 2012:

Presented by Vernon Evans, Vice President, Finance/Treasurer

### 7. ACCEPT THE UNAUDITED FINANCIAL STATEMENTS FOR THE THREE MONTHS ENDED SEPTEMBER 30, 2013:

The Board is requested to accept the report.

RECOMMENDATION: The Finance Committee recommends that the Board accept the report.