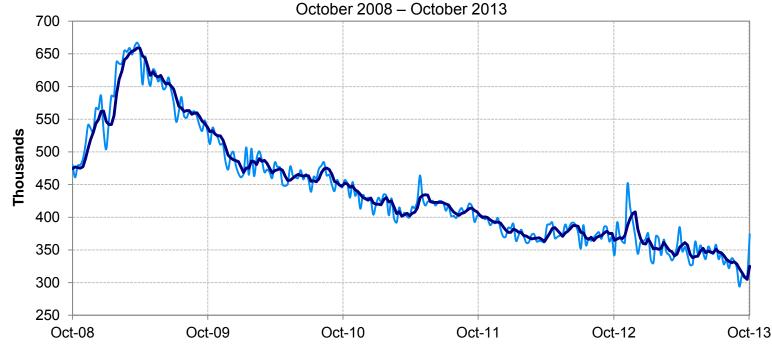

B. FINANCIAL UPDATE OF THE UNAUDITED FINANCIAL STATEMENTS FOR THE THREE MONTHS ENDED SEPTEMBER 30, 2013 AND 2012:

Presented by Vernon Evans, Vice President, Finance/Treasurer

### 7. ACCEPT THE UNAUDITED FINANCIAL STATEMENTS FOR THE THREE MONTHS ENDED SEPTEMBER 30, 2013:

The Board is requested to accept the report.

RECOMMENDATION: The Finance Committee recommends that the Board accept the report.

### 8. ACCEPT THE AUTHORITY'S INVESTMENT REPORT AS OF SEPTEMBER 30, 2013:

The Board is requested to accept the report.

RECOMMENDATION: The Finance Committee recommends that the Board accept the report.

(Finance: Vernon Evans, Vice President/Treasurer)