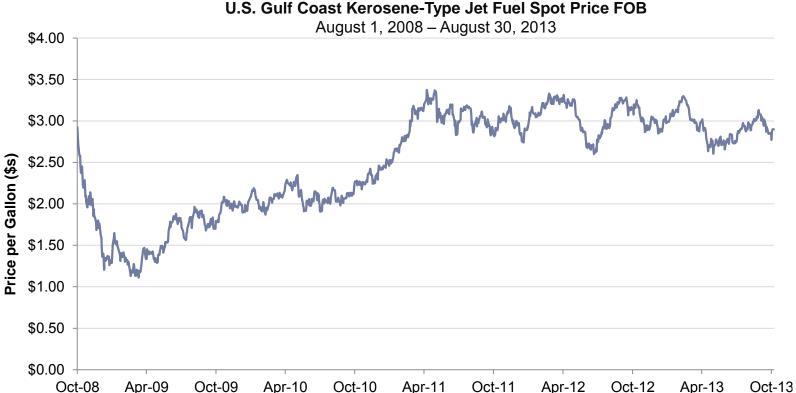

ould impact sales in coming months.





Source: Bloomberg



### Oil Prices Off Recent Highs



 Oil (WTI spot) closed at \$103.07 on October 7th. Oil, which had traded as high as \$110.62 (the high for the year) on September 6th, has been trading lower in recent weeks as on Syrian war worries have subsided.

### West Texas Intermediate Oil Price Per Barrel (WTI Spot)

October 1, 2008 – October 7, 2013





### Jet Fuel Prices Trending Down



• Jet fuel (U.S. Gulf Coast Spot Price) closed at \$2.90 on October 7<sup>th</sup>, which is down \$0.23 from its most recent high on August 28<sup>th</sup>, when the market's were reacting to a potential military strike in Syria. Over the past month, jet fuel prices have averaged \$2.90, which is down \$0.12 compared to the prior month's average.





### **Equity Markets Off Highs**



 After hitting all-time highs on September 18th, the equity markets have declined recently on uncertainty surrounding the ongoing government shutdown and the upcoming debt limit. However, the DJIA is still up 12.9% and the S&P 500 is up 16.1% year-to-date.





### Treasury Yields Off Recent Highs



Treasury yields, which had reached their highs for the year in early September on the belief that the
Federal Reserve would be ready to taper its quantitative easing program (buying longer-term Treasury
and mortgage-backed securities), fell following the September FOMC meeting (September 17-18)
when the FOMC did not announce a tapering of its asset purchases.

### 2- and 5-year U.S. Treasury Yields October 1, 2012 – October 9, 2013





### U.S. Treasury