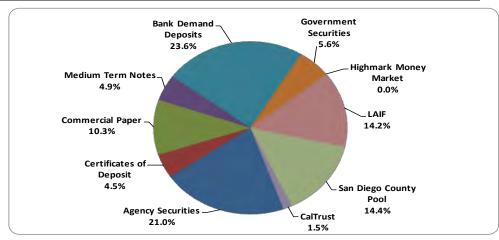

| Bank Demand Deposits    | 78,086,000     | 23.6%                   | 69,063,000     | 22.4%                   |
| Government Securities   | 18,795,000     | 5.6%                    | 11,759,000     | 3.8%                    |
| Highmark Money Market   | 138,000        | 0.0%                    | 537,000        | 0.2%                    |
| LAIF                    | 47,454,000     | 14.2%                   | 47,456,000     | 15.3%                   |
| San Diego County Pool   | 48,220,000     | 14.4%                   | 48,345,000     | 15.6%                   |
| CalTrust                | 5,008,000      | 1.5%                    | 5,000,000      | 1.6%                    |
| Total:                  | \$ 333,758,000 | 100.0%                  | \$ 309,941,000 | 100.0%                  |



#### Notes:

- 1.) The \$50 million limit on LAIF is a non-statutory LAIF internal limit. It does not apply to bond proceeds.
- 2.) The San Diego County Investment Pool mirrors the LAIF internal limit and does not apply to bond proceeds.
- 3.) The CalTrust mirrors the LAIF internal limit and does not apply to bond proceeds.

Permitted by Policy

100%
30%
25%
15%
100%
20%
\$50 million (1)
\$50 million (2)
\$50 million (3)



### Portfolio Composition by Credit Rating



|                         | September      | 30, 2013                | June 30        | , 2013                  |
|-------------------------|----------------|-------------------------|----------------|-------------------------|
|                         | Market Value   | Percent of<br>Portfolio | Market Value   | Percent