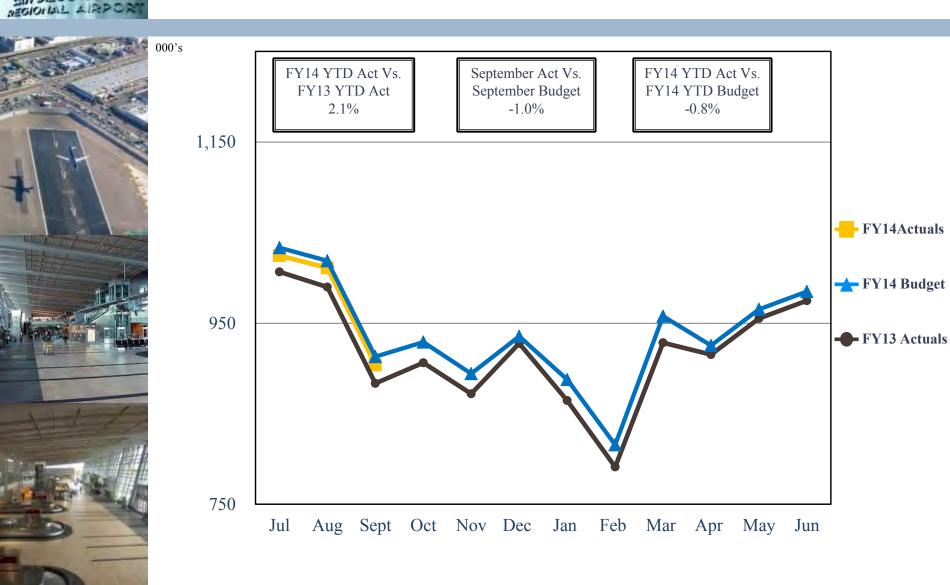

B. FINANCIAL UPDATE OF THE UNAUDITED FINANCIAL STATEMENTS FOR THE THREE MONTHS ENDED SEPTEMBER 30, 2013 AND 2012:

Presented by Vernon Evans, Vice President, Finance/Treasurer

### 7. ACCEPT THE UNAUDITED FINANCIAL STATEMENTS FOR THE THREE MONTHS ENDED SEPTEMBER 30, 2013:

The Board is requested to accept the report.

RECOMMENDATION: The Finance Committee recommends that the Board accept the report.