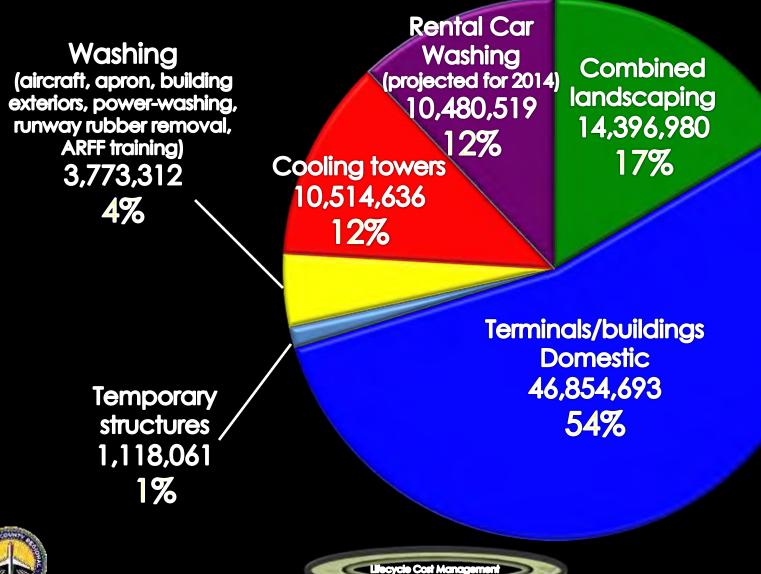

er Conservation Efforts





The Green
Build
Xeriscaping



# Weather satellite tracking system for irrigation





Low-flow urinals



## Airport Water Use Assessment

- Inventory of water use by:
  - ▼ Volumes & cost
  - **Activity**
  - **Location**
  - Monthly use patterns
- Preliminary evaluation of non-potable uses
- Preliminary potential for future opportunities





## Rainwater Capture Case Studies

# Atlanta International Airport

25,000 cu. ft. "water box" (~190,000 gallons) collects rainwater from terminal roof and cleanses it through a series of filters before releasing it back into river.



London-Heathrow Terminal 5



designed to harvest 2.6 million

gallons of rainwater annually





# 2012 Water Usage & Cost



Total Cost: \$681,900





# Airport Water Use by Activity





## Potential Uses for Reclaimed Rainwater

Domestic (terminals, buildings, temporary structures)

Combined irrigation

- Rental car washing
- Other washing combined
- Cooling towers

45% of water use activities have potential applications for non-potable, reclaimed rainwater (29.7 million gallons/year)



55%

Potable (treated)

Domestic Uses





## Domestic & Imigation Water Use Costs

Irrigation Gallons Domestic Gallons Total Gallons Total Cost 100 \$800,000 90 \$700,000 80 \$600,000 70 Gallons (millions) \$500,000 60 \$400,000 50 40 \$300,000 30 \$200,000 20 \$100,000 10 \$0 0 2008 2009 2010 2011 2012 Lifecycle Cost Management 41

# Water Use By Location

|                             | 5,000,00  | 15,000,00  | 15,000,00 | 20,000,00  | 25,000,00 |
|-----------------------------|---