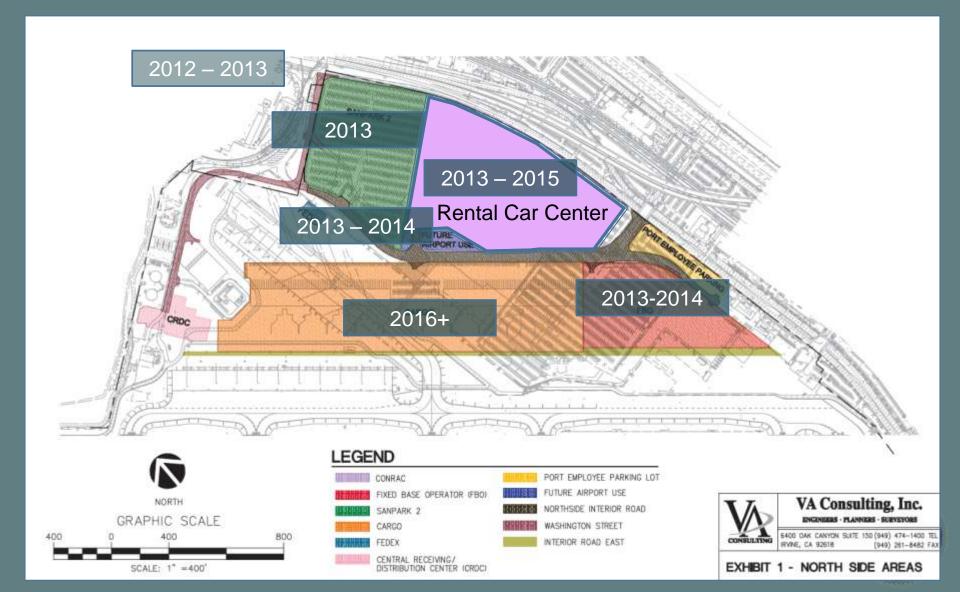

# Presentation Topics

North Side Development

Rental Car Center (RCC) Update

## Planned North Side Improvements



## Planned North Side Improvements



### RCC Team

- Architect & Engineer (A&E)
  - Demattei Wong Associates (DWA)
- RAC Technical Representative
  - Jacobsen-Daniels

- Construction Manager-at-Risk (CMR)
  - Austin/Sundt, Joint Venture

## Demattei Wong Architects







### Jacobsen/Daniels Associates



### Construction Manager-at-Risk (CMR)



- Companies have a 30 year working relationship
- > Prior working relationship with Demattei Wong
- > ConRAC experience ATL, AUS, BNA & PHX

# Key Project Milestones

- December 2012 End Schematic Design Phase
  - Design 30% Complete
  - NTE Estimate for the Rental Car Center
- May 2013 –End Design Development Phase
  - Design 65% Complete
  - Commence GMP Negotiations with CMR
- June 2013 Commence Construction
- 100% Contract Documents Januar