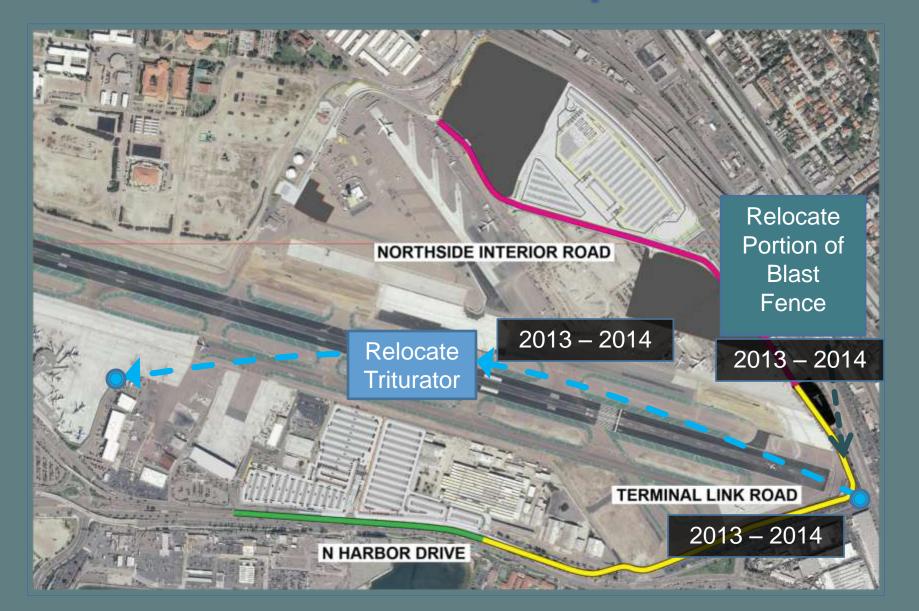

# Presentation Topics

North Side Development

Rental Car Center (RCC) Update

## Planned North Side Improvements



## Planned North Side Improvements



### RCC Team

- Architect & Engineer (A&E)
  - Demattei Wong Associates (DWA)
- RAC Technical Representative
  - Jacobsen-Daniels

- Construction Manager-at-Risk (CMR)
  - Austin/Sundt, Joint Venture

## Demattei Wong Architects







### Jacobsen/Daniels Associates



### Construction Manager-at-Risk (CMR)



- Companies have a 30 year working relationship
- > Prior working relationship with Demattei Wong
- > ConRAC experience ATL, AUS, BNA & PHX

# Key Project Milestones

- December 2012 End Schematic Design Phase
  - Design 30% Complete
  - NTE Estimate for the Rental Car Center
- May 2013 –End Design Development Phase
  - Design 65% Complete
  - Commence GMP Negotiations with CMR
- June 2013 Commence Construction
- 100% Contract Documents January 31, 2014
- RCC Facility Operational