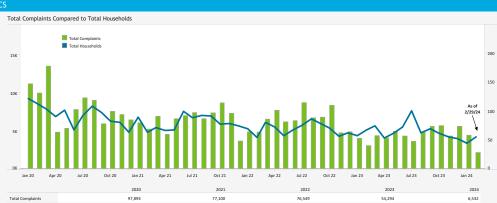

## The Authority reports all complaints.

Data Disclaimer: We do our best to ensure that the data we release is complete, accurate and useful. However, because we do not create the data, and because the processing required to make the data useful is complex, we are not liable for omissions, inaccuracies or changes in the data.