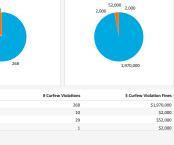

| Quieter Home Program                                                              | Curfew Vi            | olation Review         | Missed .      | Approach Statistics | Early Turn Statistics                              | Noise Complaints Statis                            | stics        |
|-----------------------------------------------------------------------------------|----------------------|------------------------|---------------|---------------------|----------------------------------------------------|----------------------------------------------------|--------------|
| CURFEW VIOLATIONS                                                                 |                      |                        |               |                     |                                                    |                                                    |              |
|                                                                                   | Curfew Violations (J | anuary - February 2024 | )             |                     | Annual Violations and Penaltie                     | es Assessed (Year-to-Date)                         |              |
|                                                                                   | Date, Time           | Airline                | Aircraft Type | Status              | Year                                               | Total Violations                                   | Fines Assess |
|                                                                                   | 1/1/2024, 11:34 PM   | jetBlue Airways        | A320          | Pending Review      | 2020                                               | 18                                                 | \$16,00      |
|                                                                                   | 1/8/2024, 12:22 AM   | Alaska Airlines        | B739          | Pending Review      | 2021                                               | 52                                                 | \$204,00     |
|                                                                                   | 1/20/2024, 12:44 AM  | jetBlue Airways        | A320          | Pending Review      | 2022                                               | 89                                                 | \$804,00     |
|                                                                                   | 1/22/2024, 11:50 PM  | United Airlines        | B752          | Pending Review      | 2023                                               | 141                                                | \$1,004,00   |
|                                                                                   | 2/8/2024, 11:32 PM   | American Airlines      | B738          | Pending Review      | 2024                                               | 9                                                  | \$           |
|                                                                                   | 2/8/2024, 11:52 PM   | jetBlue Airways        | A321          | Pending Review      |                                                    |                                                    |              |
|                                                                                   | 2/8/2024, 11:54 PM   | American Airlines      | B738          | Pending Review      | Airline Category                                   |                                                    |              |
| Noise Curfew Violations: Any aircraft                                             | 2/9/2024, 12:19 AM   | United Airlines        | B752          | Pending Review      | A - Air G - G/A<br>C - Cargo M - Mil               |                                                    |              |
| that departs after 11:30 p.m. and<br>before 6:30 a.m. is subject to a<br>penalty. | 2/19/2024, 01:10 AM  | SkyWest Airlines       | E75L          | Pending Review      | Violations by Airline Category<br>(2020 - Present) | Fines Assessed by Airline Cate<br>(2020 - Present) | egory        |
|                                                                                   |                      |                        |               |                     | (2020 - Present)                                   | 52,000 2.0                                         | 100          |