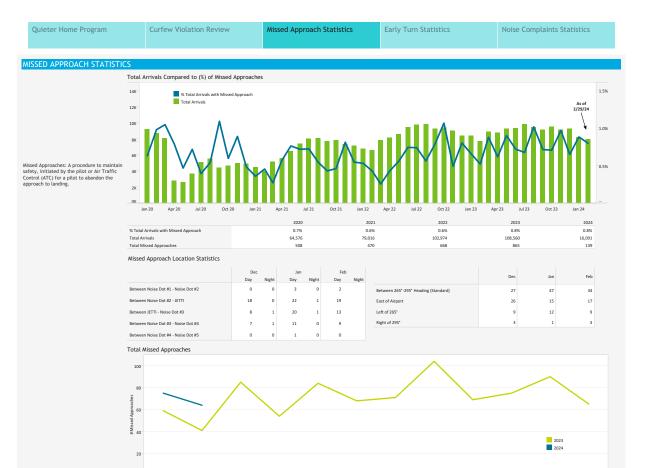

0 Jan

Feb

Mar

Missed Approach Statistics

Data Disclaimer: We do our best to ensure that the data we release is complete, ac ful. However, because we do ate the data, and because the processing required to make the data useful is complex, we are not liable for omissions, inaccuracies or changes in the data

50.0%

6

Academi

Missed Approach Statistics

Disturbance Type

98.3% 0.6% 0.5% 0.4% 0.2% 0.0%