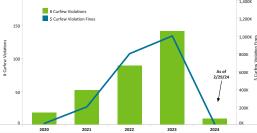

| Quieter Home Program                                                              | Curfew Vi            | olation Review         | Missed .      | Approach Statistics | Early Turn Statistics                              | Noise Complaints Statis                            | stics        |
|-----------------------------------------------------------------------------------|----------------------|------------------------|---------------|---------------------|----------------------------------------------------|----------------------------------------------------|--------------|
| CURFEW VIOLATIONS                                                                 |                      |                        |               |                     |                                                    |                                                    |              |
|                                                                                   | Curfew Violations (J | anuary - February 2024 | )             |                     | Annual Violations and Penaltie                     | es Assessed (Year-to-Date)                         |              |
|                                                                                   | Date, Time           | Airline                | Aircraft Type | Status              | Year                                               | Total Violations                                   | Fines Assess |
|                                                                                   | 1/1/2024, 11:34 PM   | jetBlue Airways        | A320          | Pending Review      | 2020                                               | 18                                                 | \$16,00      |
|                                                                                   | 1/8/2024, 12:22 AM   | Alaska Airlines        | B739          | Pending Review      | 2021                                               | 52                                                 | \$204,00     |
|                                                                                   | 1/20/2024, 12:44 AM  | jetBlue Airways        | A320          | Pending Review      | 2022                                               | 89                                                 | \$804,00     |
|                                                                                   | 1/22/2024, 11:50 PM  | United Airlines        | B752          | Pending Review      | 2023                                               | 141                                                | \$1,004,00   |
|                                                                                   | 2/8/2024, 11:32 PM   | American Airlines      | B738          | Pending Review      | 2024                                               | 9                                                  | \$           |
|                                                                                   | 2/8/2024, 11:52 PM   | jetBlue Airways        | A321          | Pending Review      |                                                    |                                                    |              |
|                                                                                   | 2/8/2024, 11:54 PM   | American Airlines      | B738          | Pending Review      | Airline Category                                   |                                                    |              |
| Noise Curfew Violations: Any aircraft                                             | 2/9/2024, 12:19 AM   | United Airlines        | B752          | Pending Review      | A - Air G - G/A<br>C - Cargo M - Mil               |                                                    |              |
| that departs after 11:30 p.m. and<br>before 6:30 a.m. is subject to a<br>penalty. | 2/19/2024, 01:10 AM  | SkyWest Airlines       | E75L          | Pending Review      | Violations by Airline Category<br>(2020 - Present) | Fines Assessed by Airline Cate<br>(2020 - Present) | egory        |
|                                                                                   |                      |                        |               |                     | (2020 - Present)                                   | 52,000 2.0                                         | 100          |

Curfew Violations and Penalties Assessed (by Year)

Data Disclaimer: We do our best to ensure that the data we release is complete, accurate and useful. However, because we do not create the data, and because the processing required to make the data useful is complex, we are not liable for omissions, inaccuracies or changes in the data.