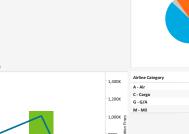

| Quieter Home Program                                                              | Curfew Vi            | olation Review         | Missed .      | Approach Statistics | Early Turn Statistics                              | Noise Complaints Statis                            | stics        |
|-----------------------------------------------------------------------------------|----------------------|------------------------|---------------|---------------------|----------------------------------------------------|----------------------------------------------------|--------------|
| CURFEW VIOLATIONS                                                                 |                      |                        |               |                     |                                                    |                                                    |              |
|                                                                                   | Curfew Violations (J | anuary - February 2024 | )             |                     | Annual Violations and Penaltie                     | es Assessed (Year-to-Date)                         |              |
|                                                                                   | Date, Time           | Airline                | Aircraft Type | Status              | Year                                               | Total Violations                                   | Fines Assess |
|                                                                                   | 1/1/2024, 11:34 PM   | jetBlue Airways        | A320          | Pending Review      | 2020                                               | 18                                                 | \$16,00      |
|                                                                                   | 1/8/2024, 12:22 AM   | Alaska Airlines        | B739          | Pending Review      | 2021                                               | 52                                                 | \$204,00     |
|                                                                                   | 1/20/2024, 12:44 AM  | jetBlue Airways        | A320          | Pending Review      | 2022                                               | 89                                                 | \$804,00     |
|                                                                                   | 1/22/2024, 11:50 PM  | United Airlines        | B752          | Pending Review      | 2023                                               | 141                                                | \$1,004,00   |
|                                                                                   | 2/8/2024, 11:32 PM   | American Airlines      | B738          | Pending Review      | 2024                                               | 9                                                  | \$           |
|                                                                                   | 2/8/2024, 11:52 PM   | jetBlue Airways        | A321          | Pending Review      |                                                    |                                                    |              |
|                                                                                   | 2/8/2024, 11:54 PM   | American Airlines      | B738          | Pending Review      | Airline Category                                   |                                                    |              |
| Noise Curfew Violations: Any aircraft                                             | 2/9/2024, 12:19 AM   | United Airlines        | B752          | Pending Review      | A - Air G - G/A<br>C - Cargo M - Mil               |                                                    |              |
| that departs after 11:30 p.m. and<br>before 6:30 a.m. is subject to a<br>penalty. | 2/19/2024, 01:10 AM  | SkyWest Airlines       | E75L          | Pending Review      | Violations by Airline Category<br>(2020 - Present) | Fines Assessed by Airline Cate<br>(2020 - Present) | egory        |
|                                                                                   |                      |                        |               |                     | (2020 - Present)                                   | 52,000 2.0                                         | 100          |