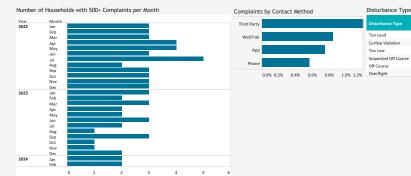

## Noighb

| Number of Complain      | ts by Neighborhood        |          |
|-------------------------|---------------------------|----------|
| (February 2024)         |                           |          |
| Neighborhood            | Total Complaints Total Ho | useholds |
| Grand Total             | 2,134                     | 55       |
| Mission Beach           | 841                       | 2        |
| Spring Valley           | 554                       | 1        |
| Pacific Beach           | 136                       | 2        |
| Sunset Cliffs           | 127                       | 3        |
| Point Loma Heights      | 99                        | 7        |
| Beach Barber Tract      | 89                        | 4        |
| Ocean Beach             | 58                        | 1        |
| Bird Rock               | 42                        | 5        |
| Del Mar                 | 35                        | 1        |
| La Jolla Heights        | 35                        | 2        |
| Muirlands               | 32                        | 1        |
| La Mesa                 | 24                        | 1        |
| Wooded Area             | 16                        | 5        |
| oma Portal              | 11                        | 6        |
| Bay Terraces            | 9                         | 1        |
| Village of La Jolla     | 7                         | 1        |
| Roseville-Fleet Ridge   | 5                         | 2        |
| Del Mar Heights         | 3                         | 1        |
| Bankers Hill            | 2                         | 1        |
| La Jolla Alta           | 2                         | 1        |
| Casa De Oro-Mount Helix | 1                         | 1        |
| City Heights            | 1                         | 1        |
| La Jolla Mesa           | 1                         | 1        |
| Midway District         | 1                         | 1        |
| Roseville - Fleet Ridge | 1                         | 1        |
| South Park              | 1                         | 1        |
| Talmadge                | 1                         | 1        |
|                         |                           | -        |