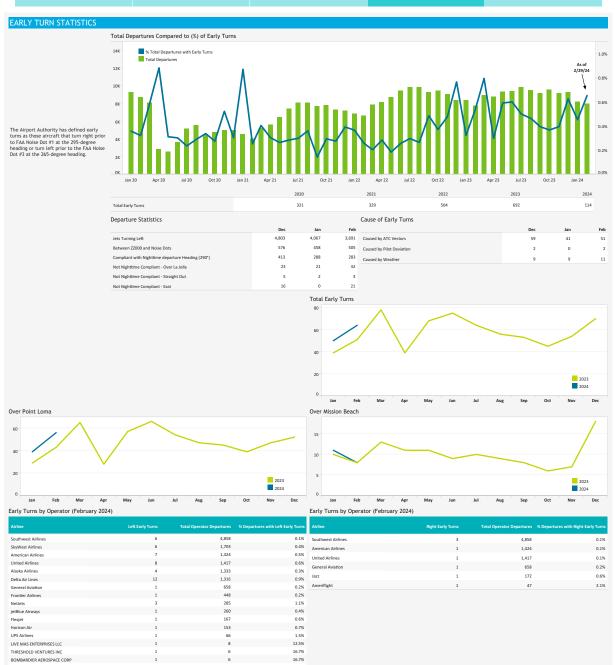

| 52,000 2.0                                         | 100          |





Curfew Violations and Penalties Assessed (by Year)



Data Disclaimer: We do our best to ensure that the data we release is complete, accurate and useful. However, because we do not create the data, and because the processing required to make the data useful is complex, we are not liable for omissions, inaccuracies or changes in the data.



May Data Disclaimer: We do our best to ensure that the data we release is complete, accurate and useful. However, because we do not create the data, and because the processing required to make the data useful is complex, we are not liable for omissions, inaccuracies or changes in the data.

Jun

Jul

Aug

Sep

Oct

Nov

Dec

Apr

0 Jan

Feb

Mar

Missed Approach Statistics



Data Disclaimer: We do our best to ensure that the data we release is complete, ac ful. However, because we do ate the data, and because the processing required to make the data useful is complex, we are not liable for omissions, inaccuracies or changes in the data

50.0%

6

Academi

Missed Approach Statistics

Disturbance Type

98.3% 0.6% 0.5% 0.4% 0.2% 0.0%





## The Authority reports all complaints.



## Noighb

| Number of Complain      | ts by Neighborhood        |          |
|-------------------------|---------------------------|----------|
| (February 2024)         |                           |          |
| Neighborhood            | Total Complaints Total Ho | useholds |
| Grand Total             | 2,134                     | 55       |
| Mission Beach           | 841