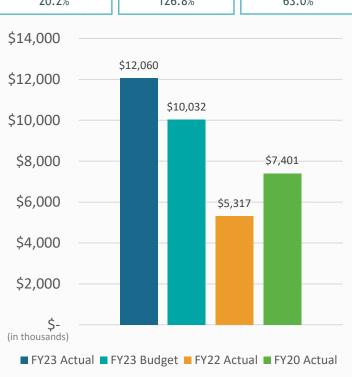

### 2. REVIEW OF THE UNAUDITED FINANCIAL STATEMENTS FOR THE THREE MONTHS ENDED SEPTEMBER 30, 2022:

Elizabeth Stewart, Director, Accounting, provided a presentation on the Unaudited Financial Statements for the three months ended September 30, 2022, that included Enplanements, Landed Weights, Operating Revenue and Expenses, Nonoperating Revenue and Expenses, and Statement of Net Position.