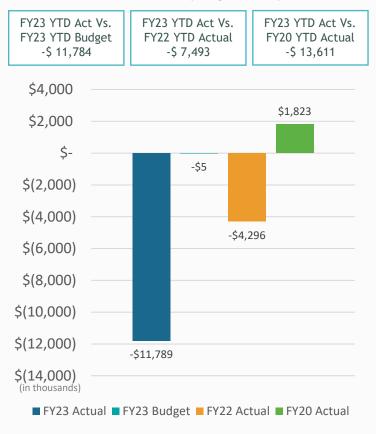

### 2. REVIEW OF THE UNAUDITED FINANCIAL STATEMENTS FOR THE THREE MONTHS ENDED SEPTEMBER 30, 2022:

Elizabeth Stewart, Director, Accounting, provided a presentation on the Unaudited Financial Statements for the three months ended September 30, 2022, that included Enplanements, Landed Weights, Operating Revenue and Expenses, Nonoperating Revenue and Expenses, and Statement of Net Position.

#### FINANCE COMMITTEE NEW BUSINESS:

2. REVIEW OF THE UNAUDITED FINANCIAL STATEMENTS FOR THE FOUR MONTHS ENDED OCTOBER 31, 2022:

Elizabeth Stewart, Director, Accounting, provided a presentation on the Unaudited Financial Statements for the four months ended October 31, 2022, that included, Enplanements, Landed Weights, Operating Revenue and Expenses, Nonoperating Revenue and Expenses, Summary of Change in Net Position, Statement of Net Position, and an overview of Governmental Accounting Standards Board (GASB), Statement 87.