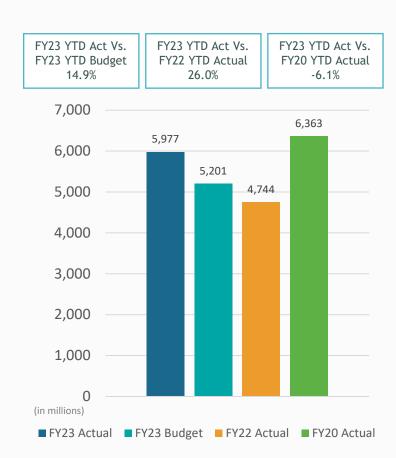

### 2. REVIEW OF THE UNAUDITED FINANCIAL STATEMENTS FOR THE THREE MONTHS ENDED SEPTEMBER 30, 2022:

Elizabeth Stewart, Director, Accounting, provided a presentation on the Unaudited Financial Statements for the three months ended September 30, 2022, that included Enplanements, Landed Weights, Operating Revenue and Expenses, Nonoperating Revenue and Expenses, and Statement of Net Position.