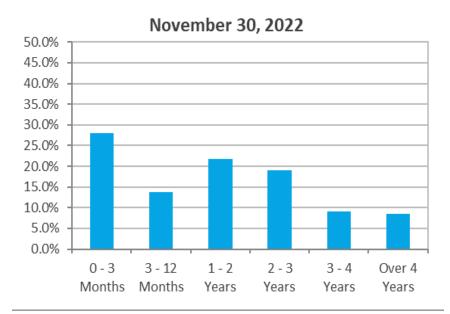

### 3. REVIEW OF THE AUTHORITY'S INVESTMENT REPORT AS OF SEPTEMBER 30, 2022:

Geoff Bryant, Manager, Airport Finance, provided a presentation on the Investment Report as of September 30, 2022, that included Portfolio Characteristics, Sector Distribution, Quality and Maturity Distribution, Investment Performance, and Bond and Short-Term Debt Proceeds.

3. REVIEW OF THE AUTHORITY'S INVESTMENT REPORT AS OF OCTOBER 31, 2022:

Geoff Bryant, Manager, Airport Finance, provided a presentation on the Investment Report as of October 31, 2022, that included Portfolio Characteristics, Sector Distribution, Quality and Maturity Distribution, Investment Performance, and Bond and Short-Term Debt Proceeds.