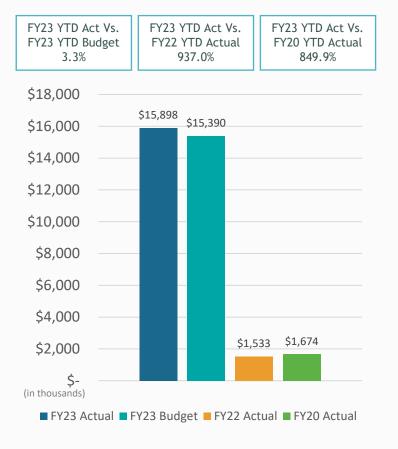

### 2. REVIEW OF THE UNAUDITED FINANCIAL STATEMENTS FOR THE THREE MONTHS ENDED SEPTEMBER 30, 2022:

Elizabeth Stewart, Director, Accounting, provided a presentation on the Unaudited Financial Statements for the three months ended September 30, 2022, that included Enplanements, Landed Weights, Operating Revenue and Expenses, Nonoperating Revenue and Expenses, and Statement of Net Position.