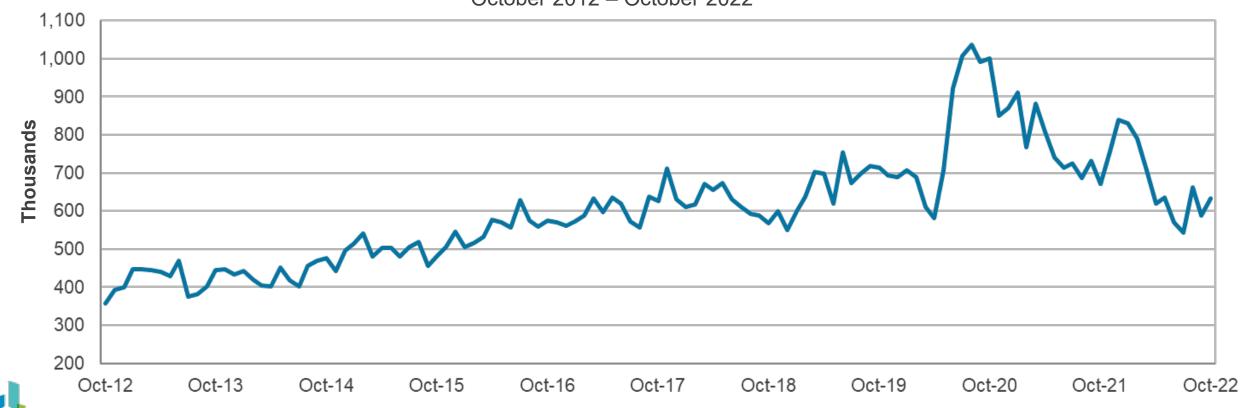

### 2. REVIEW OF THE UNAUDITED FINANCIAL STATEMENTS FOR THE THREE MONTHS ENDED SEPTEMBER 30, 2022:

Elizabeth Stewart, Director, Accounting, provided a presentation on the Unaudited Financial Statements for the three months ended September 30, 2022, that included Enplanements, Landed Weights, Operating Revenue and Expenses, Nonoperating Revenue and Expenses, and Statement of Net Position.

#### FINANCE COMMITTEE NEW BUSINESS:

2. REVIEW OF THE UNAUDITED FINANCIAL STATEMENTS FOR THE FOUR MONTHS ENDED OCTOBER 31, 2022:

Elizabeth Stewart, Director, Accounting, provided a presentation on the Unaudited Financial Statements for the four months ended October 31, 2022, that included, Enplanements, Landed Weights, Operating Revenue and Expenses, Nonoperating Revenue and Expenses, Summary of Change in Net Position, Statement of Net Position, and an overview of Governmental Accounting Standards Board (GASB), Statement 87.