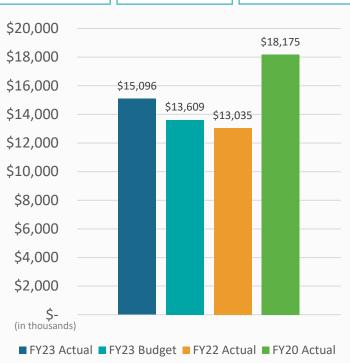

### 2. REVIEW OF THE UNAUDITED FINANCIAL STATEMENTS FOR THE THREE MONTHS ENDED SEPTEMBER 30, 2022:

Elizabeth Stewart, Director, Accounting, provided a presentation on the Unaudited Financial Statements for the three months ended September 30, 2022, that included Enplanements, Landed Weights, Operating Revenue and Expenses, Nonoperating Revenue and Expenses, and Statement of Net Position.