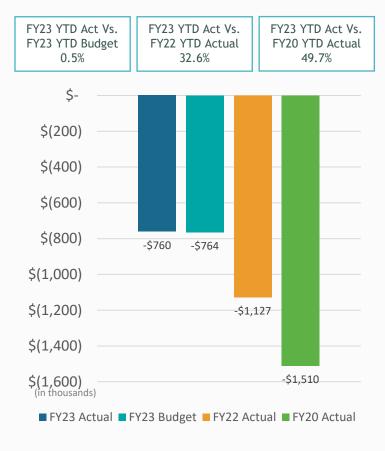

### 2. REVIEW OF THE UNAUDITED FINANCIAL STATEMENTS FOR THE THREE MONTHS ENDED SEPTEMBER 30, 2022:

Elizabeth Stewart, Director, Accounting, provided a presentation on the Unaudited Financial Statements for the three months ended September 30, 2022, that included Enplanements, Landed Weights, Operating Revenue and Expenses, Nonoperating Revenue and Expenses, and Statement of Net Position.

#### FINANCE COMMITTEE NEW BUSINESS:

2. REVIEW OF THE UNAUDITED FINANCIAL STATEMENTS FOR THE FOUR MONTHS ENDED OCTOBER 31, 2022:

Elizabeth Stewart, Director, Accounting, provided a presentation on the Unaudited Financial Statements for the four months ended October 31, 2022, that included, Enplanements, Landed Weights, Operating Revenue and Expenses, Nonoperating Revenue and Expenses, Summary of Change in Net Position, Statement of Net Position, and an overview of Governmental Accounting Standards Board (GASB), Statement 87.