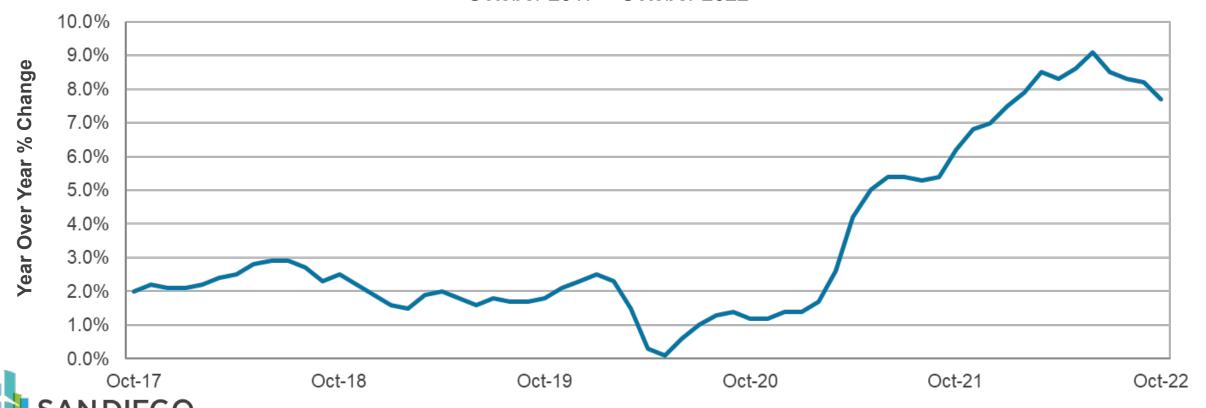

-year, down from a 6.6% increase in September. The pace of price gains for food decelerated; however, shelter soared 6.9% year-over-year, accounting for over 40% of the core CPI increase. The Personal Consumption Expenditures (PCE) index rose 6.0% year-over-year in October, versus an upwardly revised 6.3% year-over-year in September. Core PCE increased 5.0% year-over-year in October versus up 5.2% year-over-year in September. Although the pace of inflation is below its recent highs, levels remain well above the Fed's target of around 2%, which is likely to keep the Federal Reserve on the path of tightening monetary policy. If inflation trends continue to decline consistently, the Fed may tighten at a less aggressive pace.

#### **Consumer Price Index (YoY%)**

October 2017 – October 2022



Source: Bloomberg.

LET'S GO.

# Personal Income and Spending

Personal income jumped 0.7% and consumer spending rose 0.8% month-over month in October, up from 0.4% and 0.6% in September. The drop in gasoline prices paired with income increases could provide a catalyst for additional spending power. Real consumer spending, adjusted for inflation, was up 0.5% in October, up from 0.3% in September. Consumers increased their spending on goods and services, with a focus on cars, light trucks and energy products (e.g. gasoline). The personal savings rate dropped to 2.3% in October, the lowest level since 2005, as consumers increasingly turned to accumulated savings and credit cards to finance their spending.

#### Personal Income and Spending (MoM%)

October 2017 – October 2022



Source: Blo