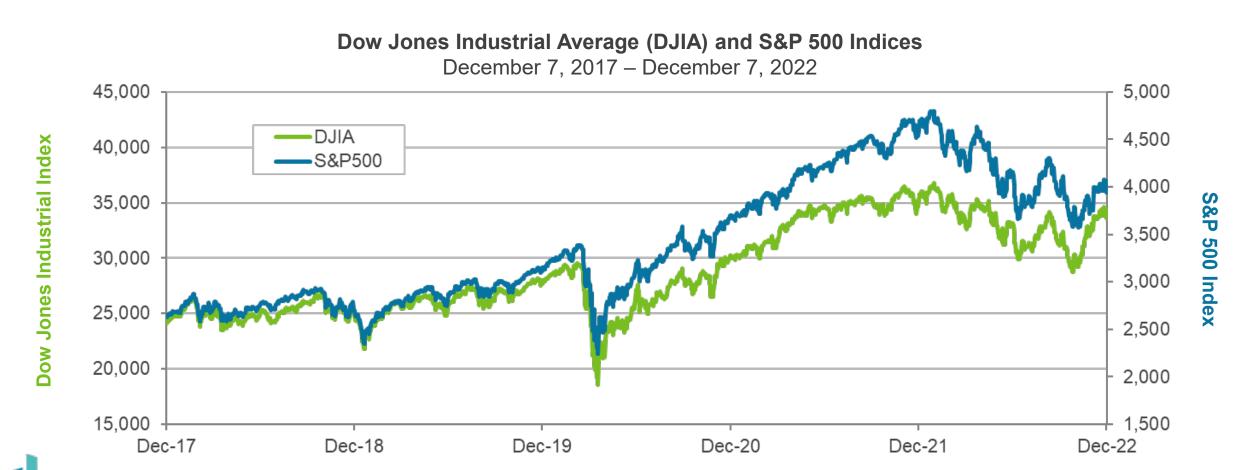

s an uncertain outlook.

#### West Texas Intermediate Oil Price Per Barrel (WTI Spot)

December 7, 2017 – December 7, 2022





### **Jet Fuel Prices**

Jet fuel (U.S. Gulf Coast Spot) closed at \$2.60 per gallon on December 6, below its one month average of \$3.02 and its one year average of \$3.28. Jet fuel prices slumped along with crude oil prices recently on a softer global economic outlook.



## **U.S. Equity Markets**

Market volatility has increased recently as the Fed hikes interest rates. On a year-to-date basis the S&P and DJIA are down 17.4% and 7.3%, respectively. The tech-heavy NASDAQ Composite index is down 29.7% year-to-date. Equity markets have been under pressure this year as elevated inflation, higher interest rates and geopolitical concerns fueled risk-off sentiment.



## Treasury Yield History

Year-to-date, the yield on 5-year Treasuries is 239 basis points higher, while the yield on 2-year Treasuries is about 353 basis points higher.

### 2- and 5-year U.S. Treasury Yields

December 7, 2021 – December 7, 2022





Source: Bloomberg.

## Treasury Yield History

The yield curve inversion increased, with the spread between the 2-year Treasury yield and the 10-year Treasury yield dropping to -82 basis points. This time last year the spread was +78 basis points, below the average spread since 2003 of around +126 basis points. An inversion of the yield curve is a leading indicator that recession risk has increased.



December 7, 2012 – December 7, 2022



Source: Bloomberg.

## U.S. Treasury Yield Curve

Yields are higher across the curve on a year-over-