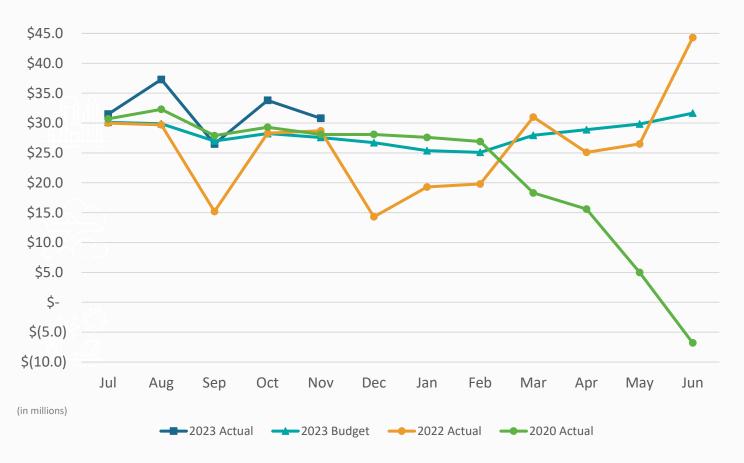

### 2. REVIEW OF THE UNAUDITED FINANCIAL STATEMENTS FOR THE THREE MONTHS ENDED SEPTEMBER 30, 2022:

Elizabeth Stewart, Director, Accounting, provided a presentation on the Unaudited Financial Statements for the three months ended September 30, 2022, that included Enplanements, Landed Weights, Operating Revenue and Expenses, Nonoperating Revenue and Expenses, and Statement of Net Position.