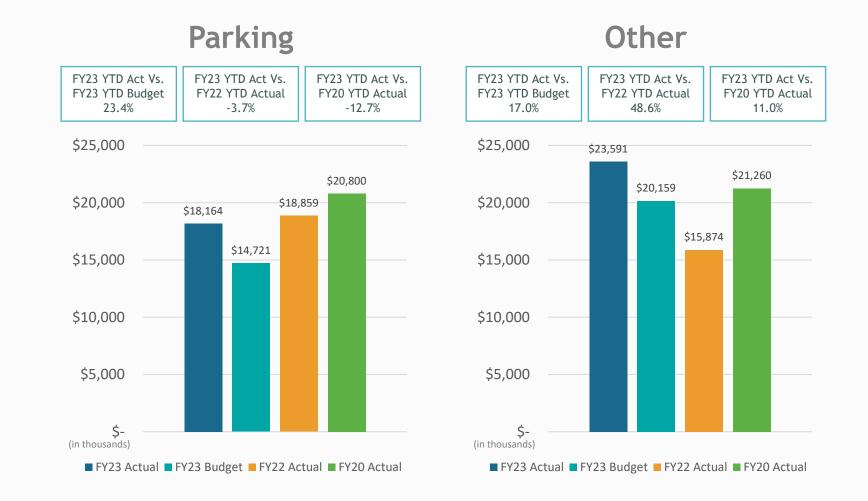

### 2. REVIEW OF THE UNAUDITED FINANCIAL STATEMENTS FOR THE THREE MONTHS ENDED SEPTEMBER 30, 2022:

Elizabeth Stewart, Director, Accounting, provided a presentation on the Unaudited Financial Statements for the three months ended September 30, 2022, that included Enplanements, Landed Weights, Operating Revenue and Expenses, Nonoperating Revenue and Expenses, and Statement of Net Position.