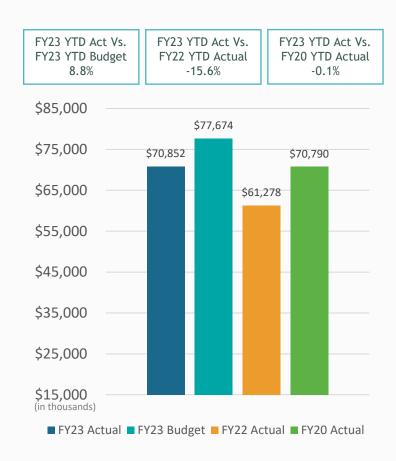

### 2. REVIEW OF THE UNAUDITED FINANCIAL STATEMENTS FOR THE THREE MONTHS ENDED SEPTEMBER 30, 2022:

Elizabeth Stewart, Director, Accounting, provided a presentation on the Unaudited Financial Statements for the three months ended September 30, 2022, that included Enplanements, Landed Weights, Operating Revenue and Expenses, Nonoperating Revenue and Expenses, and Statement of Net Position.