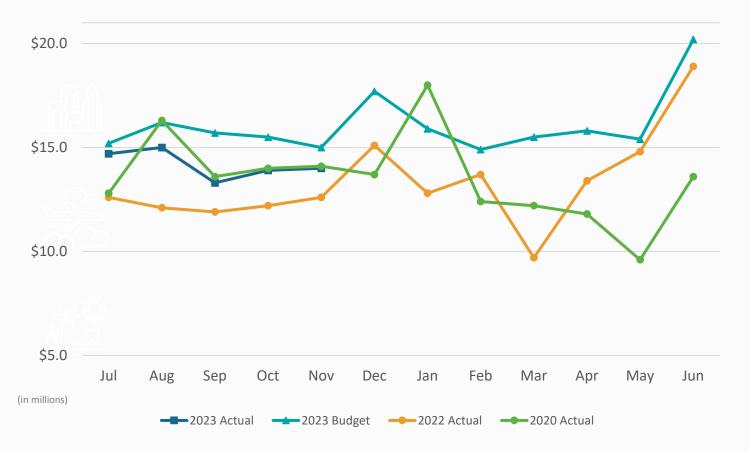

### 2. REVIEW OF THE UNAUDITED FINANCIAL STATEMENTS FOR THE THREE MONTHS ENDED SEPTEMBER 30, 2022:

Elizabeth Stewart, Director, Accounting, provided a presentation on the Unaudited Financial Statements for the three months ended September 30, 2022, that included Enplanements, Landed Weights, Operating Revenue and Expenses, Nonoperating Revenue and Expenses, and Statement of Net Position.