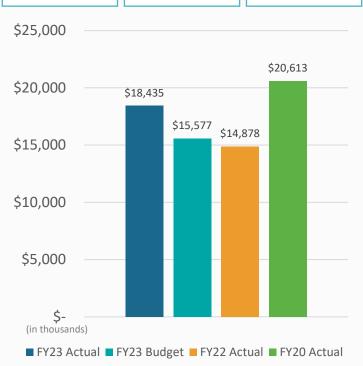

### 2. REVIEW OF THE UNAUDITED FINANCIAL STATEMENTS FOR THE THREE MONTHS ENDED SEPTEMBER 30, 2022:

Elizabeth Stewart, Director, Accounting, provided a presentation on the Unaudited Financial Statements for the three months ended September 30, 2022, that included Enplanements, Landed Weights, Operating Revenue and Expenses, Nonoperating Revenue and Expenses, and Statement of Net Position.