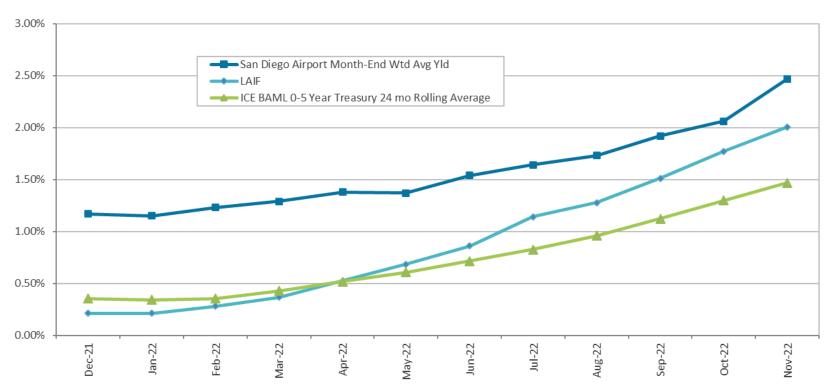

### 3. REVIEW OF THE AUTHORITY'S INVESTMENT REPORT AS OF SEPTEMBER 30, 2022:

Geoff Bryant, Manager, Airport Finance, provided a presentation on the Investment Report as of September 30, 2022, that included Portfolio Characteristics, Sector Distribution, Quality and Maturity Distribution, Investment Performance, and Bond and Short-Term Debt Proceeds.

3. REVIEW OF THE AUTHORITY'S INVESTMENT REPORT AS OF OCTOBER 31, 2022:

Geoff Bryant, Manager, Airport Finance, provided a presentation on the Investment Report as of October 31, 2022, that included Portfolio Characteristics, Sector Distribution, Quality and Maturity Distribution, Investment Performance, and Bond and Short-Term Debt Proceeds.