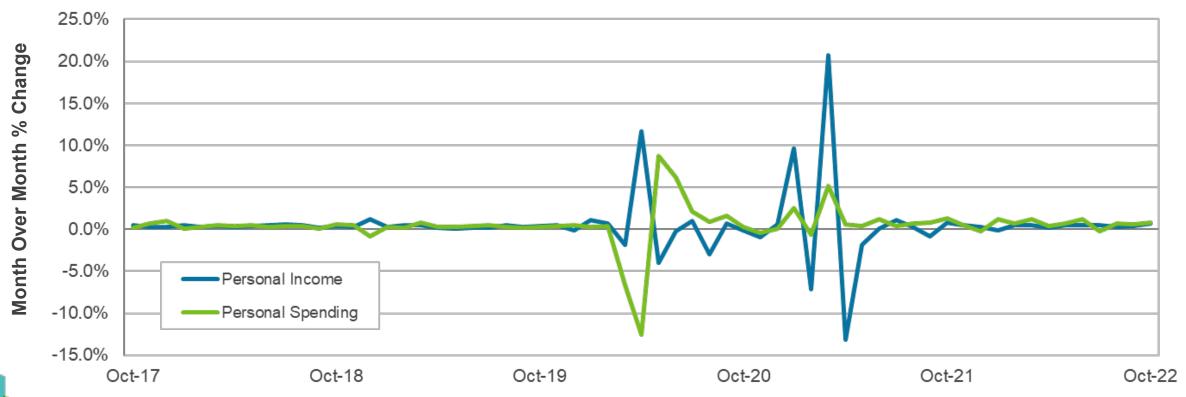

### 2. REVIEW OF THE UNAUDITED FINANCIAL STATEMENTS FOR THE THREE MONTHS ENDED SEPTEMBER 30, 2022:

Elizabeth Stewart, Director, Accounting, provided a presentation on the Unaudited Financial Statements for the three months ended September 30, 2022, that included Enplanements, Landed Weights, Operating Revenue and Expenses, Nonoperating Revenue and Expenses, and Statement of Net Position.

#### FINANCE COMMITTEE NEW BUSINESS:

2. REVIEW OF THE UNAUDITED FINANCIAL STATEMENTS FOR THE FOUR MONTHS ENDED OCTOBER 31, 2022:

Elizabeth Stewart, Director, Accounting, provided a presentation on the Unaudited Financial Statements for the four months ended October 31, 2022, that included, Enplanements, Landed Weights, Operating Revenue and Expenses, Nonoperating Revenue and Expenses, Summary of Change in Net Position, Statement of Net Position, and an overview of Governmental Accounting Standards Board (GASB), Statement 87.