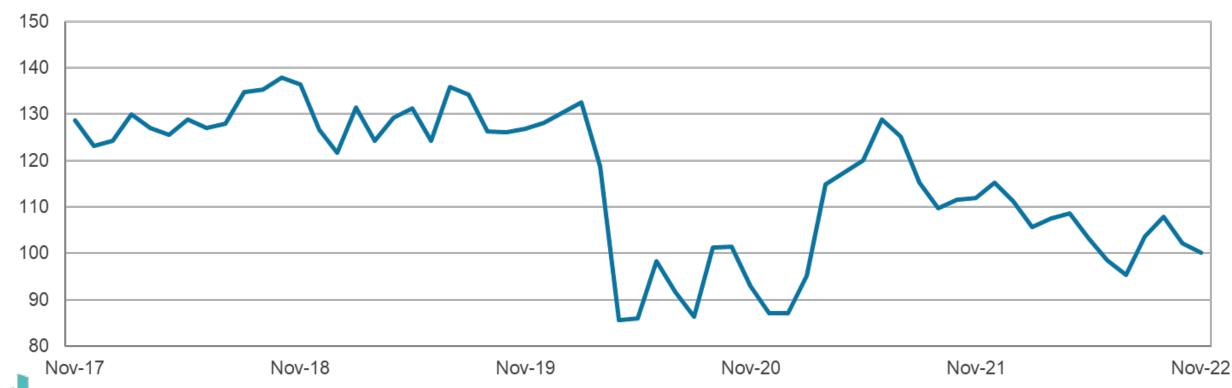

### 2. REVIEW OF THE UNAUDITED FINANCIAL STATEMENTS FOR THE THREE MONTHS ENDED SEPTEMBER 30, 2022:

Elizabeth Stewart, Director, Accounting, provided a presentation on the Unaudited Financial Statements for the three months ended September 30, 2022, that included Enplanements, Landed Weights, Operating Revenue and Expenses, Nonoperating Revenue and Expenses, and Statement of Net Position.

#### FINANCE COMMITTEE NEW BUSINESS:

2. REVIEW OF THE UNAUDITED FINANCIAL STATEMENTS FOR THE FOUR MONTHS ENDED OCTOBER 31, 2022:

Elizabeth Stewart, Director, Accounting, provided a presentation on the Unaudited Financial Statements for the four months ended October 31, 2022, that included, Enplanements, Landed Weights, Operating Revenue and Expenses, Nonoperating Revenue and Expenses, Summary of Change in Net Position, Statement of Net Position, and an overview of Governmental Accounting Standards Board (GASB), Statement 87.