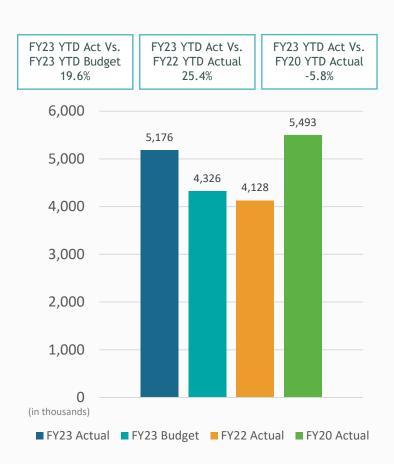

### 2. REVIEW OF THE UNAUDITED FINANCIAL STATEMENTS FOR THE THREE MONTHS ENDED SEPTEMBER 30, 2022:

Elizabeth Stewart, Director, Accounting, provided a presentation on the Unaudited Financial Statements for the three months ended September 30, 2022, that included Enplanements, Landed Weights, Operating Revenue and Expenses, Nonoperating Revenue and Expenses, and Statement of Net Position.