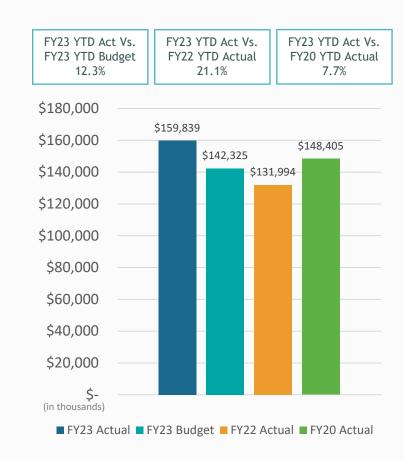

### 2. REVIEW OF THE UNAUDITED FINANCIAL STATEMENTS FOR THE THREE MONTHS ENDED SEPTEMBER 30, 2022:

Elizabeth Stewart, Director, Accounting, provided a presentation on the Unaudited Financial Statements for the three months ended September 30, 2022, that included Enplanements, Landed Weights, Operating Revenue and Expenses, Nonoperating Revenue and Expenses, and Statement of Net Position.