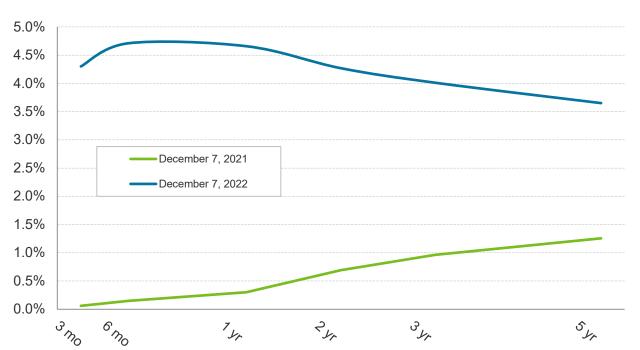

#### 4. UPDATE ON REVOLVER DRAWS AND OUTSTANDING BALANCE:

Geoff Bryant, Manager, Airport Finance, provided an update on the Revolver Draws and Outstanding Balance that included the Revolving Credit Facility Balances.

4. UPDATE ON REVOLVER DRAWS AND OUTSTANDING BALANCE:

Geoff Bryant, Manager, Airport Finance, provided an update on the Revolver Draws and Outstanding Balance that included the Revolving Credit Facility Balances.