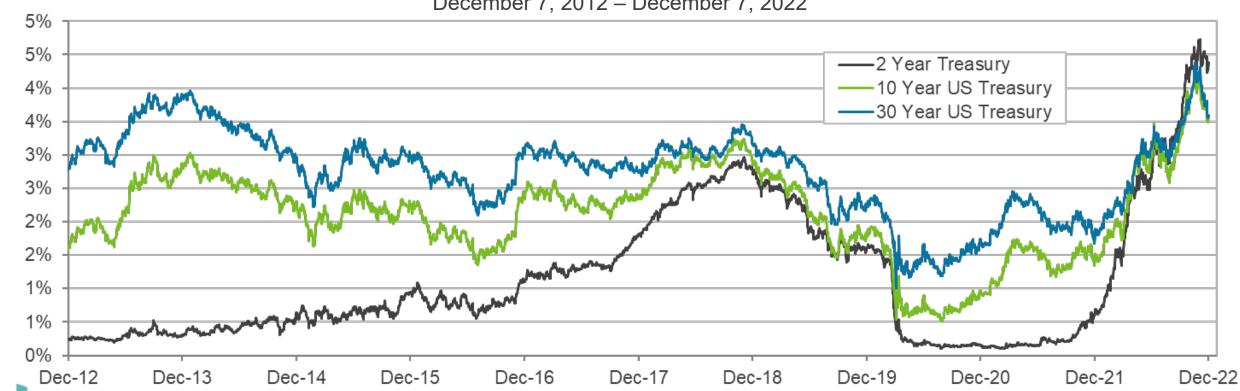

### 3. REVIEW OF THE AUTHORITY'S INVESTMENT REPORT AS OF SEPTEMBER 30, 2022:

Geoff Bryant, Manager, Airport Finance, provided a presentation on the Investment Report as of September 30, 2022, that included Portfolio Characteristics, Sector Distribution, Quality and Maturity Distribution, Investment Performance, and Bond and Short-Term Debt Proceeds.

3. REVIEW OF THE AUTHORITY'S INVESTMENT REPORT AS OF OCTOBER 31, 2022:

Geoff Bryant, Manager, Airport Finance, provided a presentation on the Investment Report as of October 31, 2022, that included Portfolio Characteristics, Sector Distribution, Quality and Maturity Distribution, Investment Performance, and Bond and Short-Term Debt Proceeds.