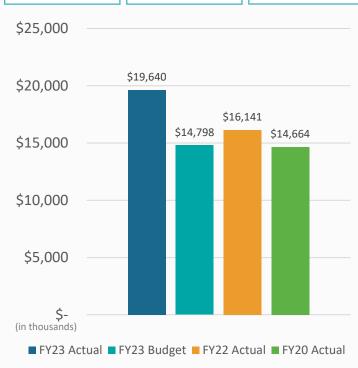

### 2. REVIEW OF THE UNAUDITED FINANCIAL STATEMENTS FOR THE THREE MONTHS ENDED SEPTEMBER 30, 2022:

Elizabeth Stewart, Director, Accounting, provided a presentation on the Unaudited Financial Statements for the three months ended September 30, 2022, that included Enplanements, Landed Weights, Operating Revenue and Expenses, Nonoperating Revenue and Expenses, and Statement of Net Position.