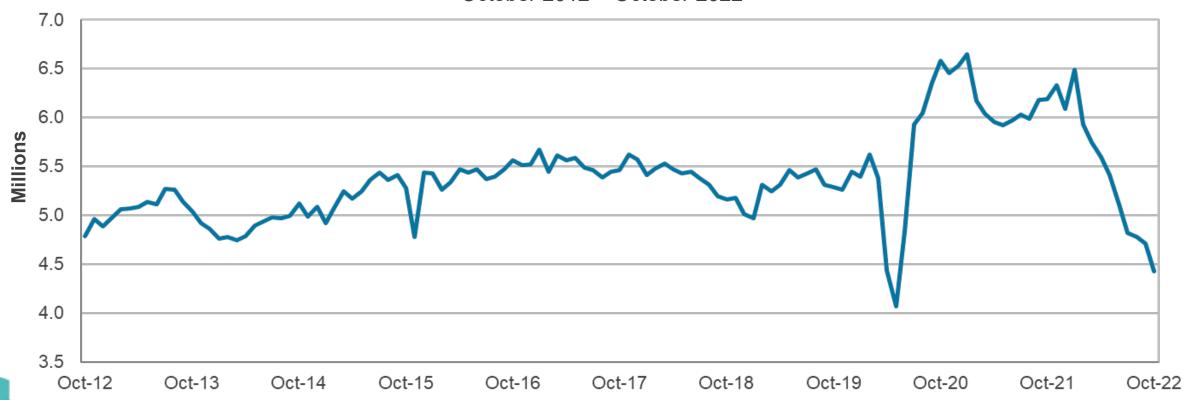

### 2. REVIEW OF THE UNAUDITED FINANCIAL STATEMENTS FOR THE THREE MONTHS ENDED SEPTEMBER 30, 2022:

Elizabeth Stewart, Director, Accounting, provided a presentation on the Unaudited Financial Statements for the three months ended September 30, 2022, that included Enplanements, Landed Weights, Operating Revenue and Expenses, Nonoperating Revenue and Expenses, and Statement of Net Position.

#### FINANCE COMMITTEE NEW BUSINESS:

2. REVIEW OF THE UNAUDITED FINANCIAL STATEMENTS FOR THE FOUR MONTHS ENDED OCTOBER 31, 2022:

Elizabeth Stewart, Director, Accounting, provided a presentation on the Unaudited Financial Statements for the four months ended October 31, 2022, that included, Enplanements, Landed Weights, Operating Revenue and Expenses, Nonoperating Revenue and Expenses, Summary of Change in Net Position, Statement of Net Position, and an overview of Governmental Accounting Standards Board (GASB), Statement 87.