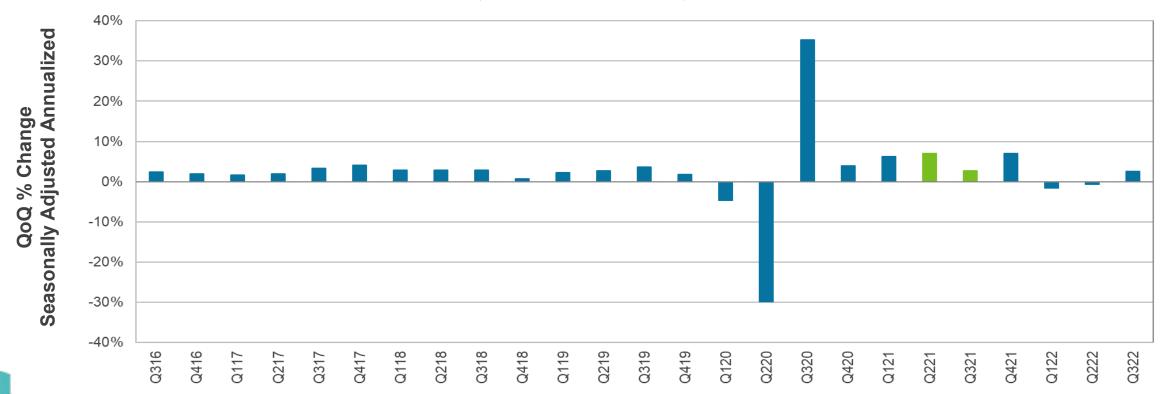

We believe the FOMC will continue to implement restrictive monetary policy until inflationary pressures subside but will look for an opportunity to slow the pace of rate hikes as economic growth moderates.





### Third Quarter GDP

According to the second estimate, third quarter GDP increased at an annualized rate of 2.9%, revised up from 2.6%. The upward revision reflects stronger personal consumption expenditures and narrower net exports than in the advance estimate. Personal consumption expenditures rose 1.7% overall in the third quarter primarily due to continued strength in services spending. The consensus estimate calls for 0.5% growth in the fourth quarter and 1.8% growth for the full year 2022.

#### **U.S. Gross Domestic Product (QoQ)**

Third Quarter 2016 – Third Quarter 2022



# Initial Claims For Unemployment

In the most recent week, the number of initial jobless claims was 225,000, versus 241,000 in the prior week. The level of continuing unemployment claims (where the data is lagged by one week) rose to 1.608 million. Claims are consistent with a strong labor market.



### **Consumer Price Index**

The Consumer Price Index (CPI) increased less than expected in October, up 7.7% year-over-year versus consensus expectations for 7.9%, and down from 8.2% in September. The Core CPI, which excludes volatile food and energy components, rose 6.3% year-over-year, down from a 6.6% increase in September. The pace of price gains for food decelerated; however, shelter soared 6.9% year-over-year, accounting for over 40% of the core CPI increase. The Personal Consumption