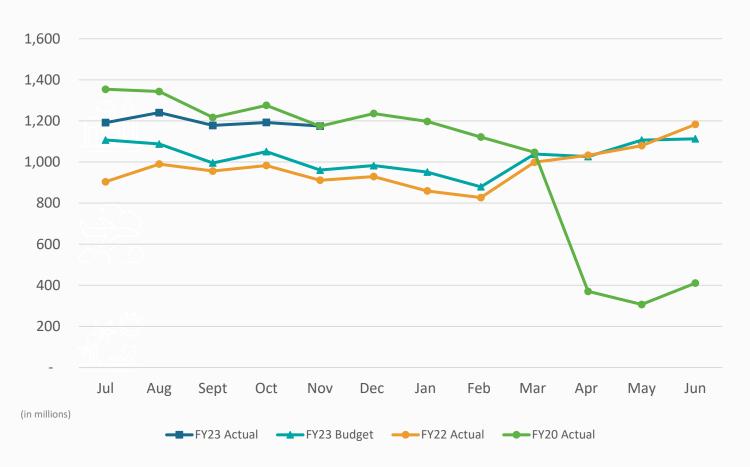

### 2. REVIEW OF THE UNAUDITED FINANCIAL STATEMENTS FOR THE THREE MONTHS ENDED SEPTEMBER 30, 2022:

Elizabeth Stewart, Director, Accounting, provided a presentation on the Unaudited Financial Statements for the three months ended September 30, 2022, that included Enplanements, Landed Weights, Operating Revenue and Expenses, Nonoperating Revenue and Expenses, and Statement of Net Position.