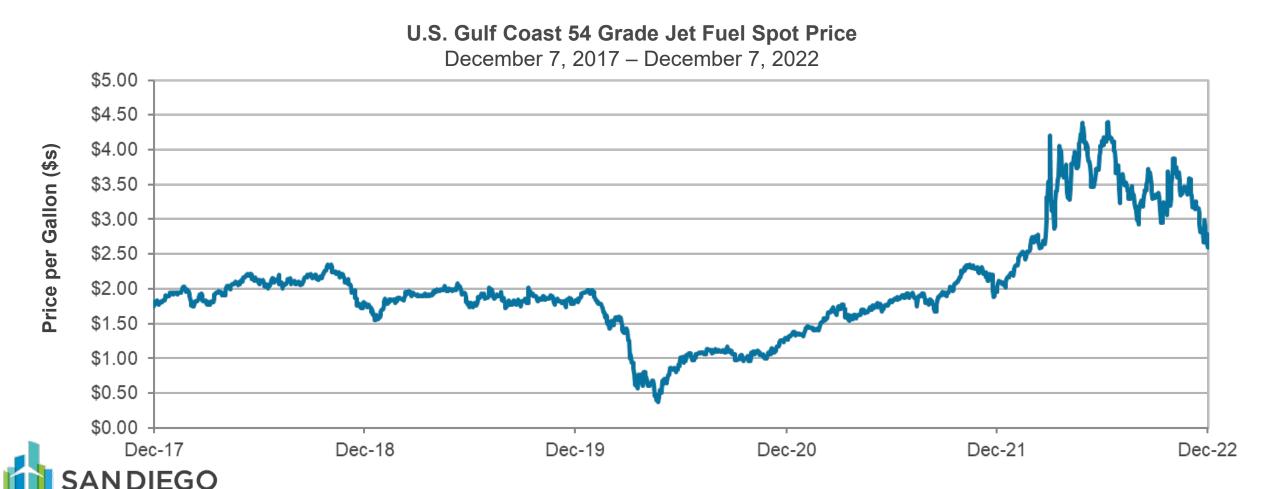

ar average of \$94.02. The price dropped as concerns about global growth weighed on the market, and as the \$60 price cap on seaborne Russian oil exports that took effect on December 5 assuaged concerns about supply disruptions. Meanwhile, OPEC and its allies (i.e. OPEC+) decided to hold production levels steady, locking in the 2 million barrels per day cut that took effect last month, as it faces an uncertain outlook.

#### West Texas Intermediate Oil Price Per Barrel (WTI Spot)

December 7, 2017 – December 7, 2022





### **Jet Fuel Prices**

Jet fuel (U.S. Gulf Coast Spot) closed at \$2.60 per gallon on December 6, below its one month average of \$3.02 and its one year average of \$3.28. Jet fuel prices slumped along with crude oil prices recently on a softer global economic outlook.



## **U.S. Equity Markets**

Market volatility has increased recently as the Fed hikes interest rates. On a year-to-date basis the S&P and DJIA are down 17.4% and 7.3%, respectively. The tech-heavy NASDAQ Composite index is down 29.7% year-to-date. Equity markets have been under pressure this year as elevated inflation, higher interest rates and geopolitical concerns fueled risk-off sentiment.



## Treasury Yield History

Year-to-date, the yield on 5-year Treasuries is 239 basis points higher, while the yield on 2-year Treasuries is about 353 basis points higher.

### 2- and 5-year U.S. Treasury Yields

December 7, 2021 – December 7, 2022





Source: Bloomberg.

## Treasury Yield History

The yield curve inversion increased, with the spread between the 2-year Treasury yield and the 10-y