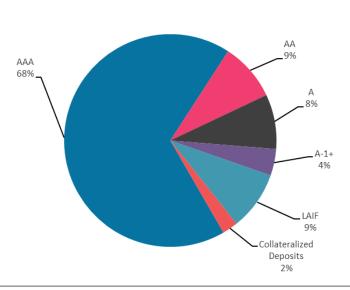

### 3. REVIEW OF THE AUTHORITY'S INVESTMENT REPORT AS OF SEPTEMBER 30, 2022:

Geoff Bryant, Manager, Airport Finance, provided a presentation on the Investment Report as of September 30, 2022, that included Portfolio Characteristics, Sector Distribution, Quality and Maturity Distribution, Investment Performance, and Bond and Short-Term Debt Proceeds.

3. REVIEW OF THE AUTHORITY'S INVESTMENT REPORT AS OF OCTOBER 31, 2022:

Geoff Bryant, Manager, Airport Finance, provided a presentation on the Investment Report as of October 31, 2022, that included Portfolio Characteristics, Sector Distribution, Quality and Maturity Distribution, Investment Performance, and Bond and Short-Term Debt Proceeds.