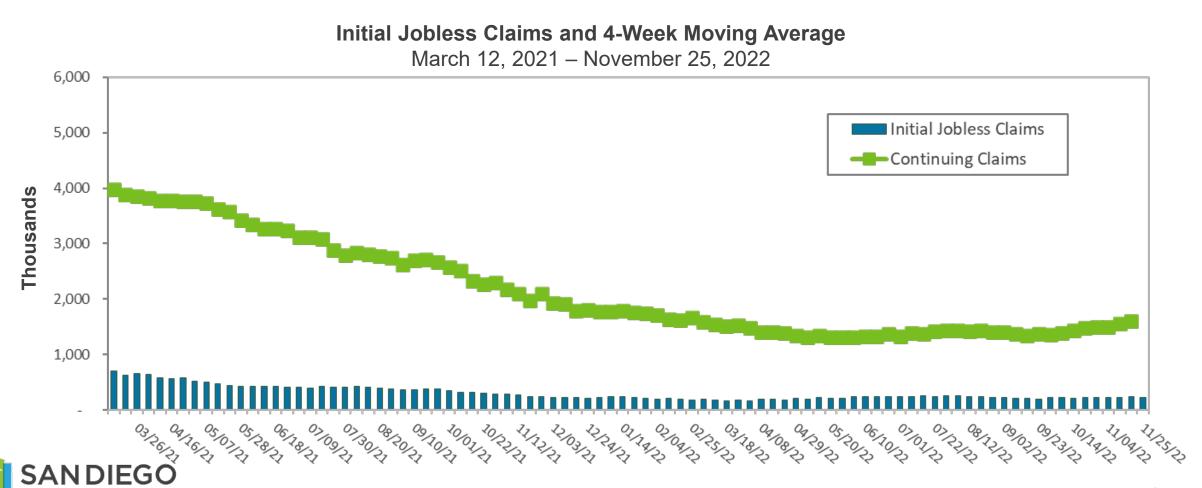

nnualized rate of 2.9%, revised up from 2.6%. The upward revision reflects stronger personal consumption expenditures and narrower net exports than in the advance estimate. Personal consumption expenditures rose 1.7% overall in the third quarter primarily due to continued strength in services spending. The consensus estimate calls for 0.5% growth in the fourth quarter and 1.8% growth for the full year 2022.

#### **U.S. Gross Domestic Product (QoQ)**

Third Quarter 2016 – Third Quarter 2022



# Initial Claims For Unemployment

In the most recent week, the number of initial jobless claims was 225,000, versus 241,000 in the prior week. The level of continuing unemployment claims (where the data is lagged by one week) rose to 1.608 million. Claims are consistent with a strong labor market.



### **Consumer Price Index**

The Consumer Price Index (CPI) increased less than expected in October, up 7.7% year-over-year versus consensus expectations for 7.9%, and down from 8.2% in September. The Core CPI, which excludes volatile food and energy components, rose 6.3% year-over-year, down from a 6.6% increase in September. The pace of price gains for food decelerated; however, shelter soared 6.9% year-over-year, accounting for over 40% of the core CPI increase. The Personal Consumption Expenditures (PCE) index rose 6.0% year-over-year in October, versus an upwardly revised 6.3% year-over-year in September. Core PCE increased 5.0% year-over-year in October versus up 5.2% year-over-year in September. Although the pace of inflation is below its recent highs, levels remain well above th