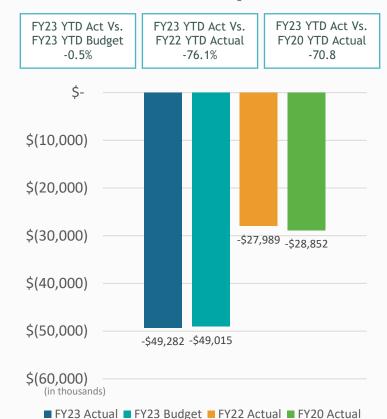

### 2. REVIEW OF THE UNAUDITED FINANCIAL STATEMENTS FOR THE THREE MONTHS ENDED SEPTEMBER 30, 2022:

Elizabeth Stewart, Director, Accounting, provided a presentation on the Unaudited Financial Statements for the three months ended September 30, 2022, that included Enplanements, Landed Weights, Operating Revenue and Expenses, Nonoperating Revenue and Expenses, and Statement of Net Position.

#### FINANCE COMMITTEE NEW BUSINESS:

2. REVIEW OF THE UNAUDITED FINANCIAL STATEMENTS FOR THE FOUR MONTHS ENDED OCTOBER 31, 2022:

Elizabeth Stewart, Director, Accounting, provided a presentation on the Unaudited Financial Statements for the four months ended October 31, 2022, that included, Enplanements, Landed Weights, Operating Revenue and Expenses, Nonoperating Revenue and Expenses, Summary of Change in Net Position, Statement of Net Position, and an overview of Governmental Accounting Standards Board (GASB), Statement 87.