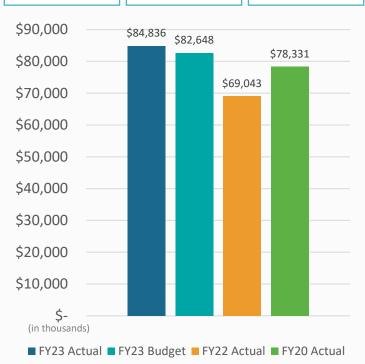

### 2. REVIEW OF THE UNAUDITED FINANCIAL STATEMENTS FOR THE THREE MONTHS ENDED SEPTEMBER 30, 2022:

Elizabeth Stewart, Director, Accounting, provided a presentation on the Unaudited Financial Statements for the three months ended September 30, 2022, that included Enplanements, Landed Weights, Operating Revenue and Expenses, Nonoperating Revenue and Expenses, and Statement of Net Position.