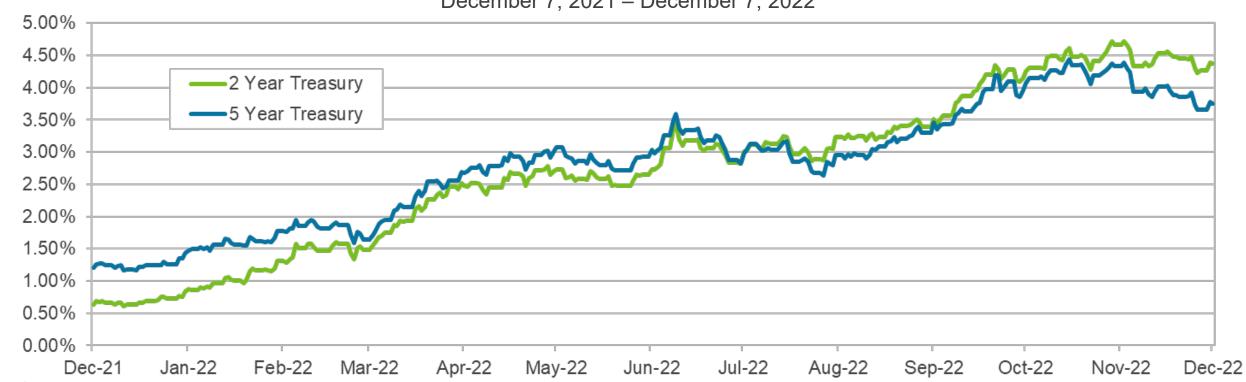

rage of \$3.02 and its one year average of \$3.28. Jet fuel prices slumped along with crude oil prices recently on a softer global economic outlook.



## **U.S. Equity Markets**

Market volatility has increased recently as the Fed hikes interest rates. On a year-to-date basis the S&P and DJIA are down 17.4% and 7.3%, respectively. The tech-heavy NASDAQ Composite index is down 29.7% year-to-date. Equity markets have been under pressure this year as elevated inflation, higher interest rates and geopolitical concerns fueled risk-off sentiment.



## Treasury Yield History

Year-to-date, the yield on 5-year Treasuries is 239 basis points higher, while the yield on 2-year Treasuries is about 353 basis points higher.

### 2- and 5-year U.S. Treasury Yields

December 7, 2021 – December 7, 2022





Source: Bloomberg.

## Treasury Yield History

The yield curve inversion increased, with the spread between the 2-year Treasury yield and the 10-year Treasury yield dropping to -82 basis points. This time last year the spread was +78 basis points, below the average spread since 2003 of around +126 basis points. An inversion of the yield curve is a leading indicator that recession risk has increased.



December 7, 2012 – December 7, 2022



Source: Bloomberg.

## U.S. Treasury Yield Curve

Yields are higher across the curve on a year-over-year basis. The 3-month T-bill yield is up 424 basis points, the 2-Year Treasury yield is 358 basis points higher, and the 10-Year Treasury yield is up about 197 basis points, on a year-over-year basis.

U.S. Treasury Yield Curve
December 7, 2021 vers