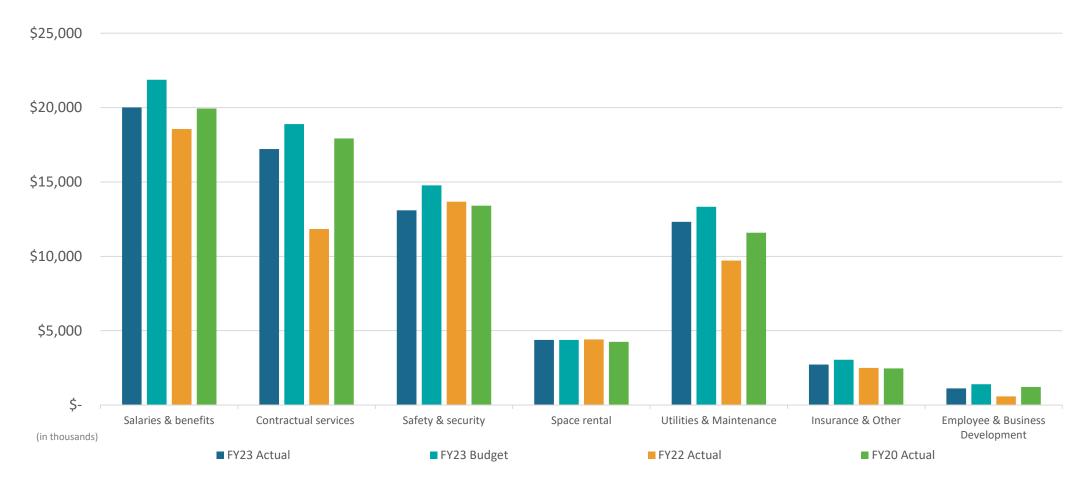

### 2. REVIEW OF THE UNAUDITED FINANCIAL STATEMENTS FOR THE THREE MONTHS ENDED SEPTEMBER 30, 2022:

Elizabeth Stewart, Director, Accounting, provided a presentation on the Unaudited Financial Statements for the three months ended September 30, 2022, that included Enplanements, Landed Weights, Operating Revenue and Expenses, Nonoperating Revenue and Expenses, and Statement of Net Position.

#### FINANCE COMMITTEE NEW BUSINESS:

2. REVIEW OF THE UNAUDITED FINANCIAL STATEMENTS FOR THE FOUR MONTHS ENDED OCTOBER 31, 2022:

Elizabeth Stewart, Director, Accounting, provided a presentation on the Unaudited Financial Statements for the four months ended October 31, 2022, that included, Enplanements, Landed Weights, Operating Revenue and Expenses, Nonoperating Revenue and Expenses, Summary of Change in Net Position, Statement of Net Position, and an overview of Governmental Accounting Standards Board (GASB), Statement 87.