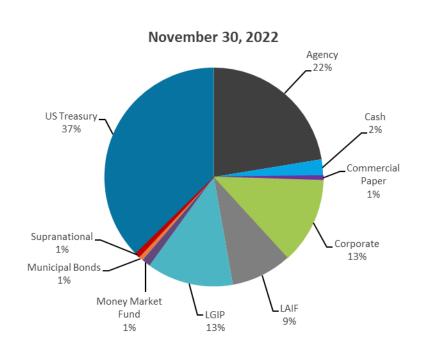

### 3. REVIEW OF THE AUTHORITY'S INVESTMENT REPORT AS OF SEPTEMBER 30, 2022:

Geoff Bryant, Manager, Airport Finance, provided a presentation on the Investment Report as of September 30, 2022, that included Portfolio Characteristics, Sector Distribution, Quality and Maturity Distribution, Investment Performance, and Bond and Short-Term Debt Proceeds.

3. REVIEW OF THE AUTHORITY'S INVESTMENT REPORT AS OF OCTOBER 31, 2022:

Geoff Bryant, Manager, Airport Finance, provided a presentation on the Investment Report as of October 31, 2022, that included Portfolio Characteristics, Sector Distribution, Quality and Maturity Distribution, Investment Performance, and Bond and Short-Term Debt Proceeds.