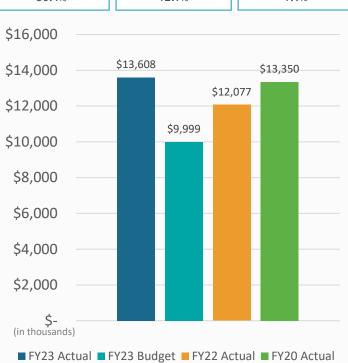

### 2. REVIEW OF THE UNAUDITED FINANCIAL STATEMENTS FOR THE THREE MONTHS ENDED SEPTEMBER 30, 2022:

Elizabeth Stewart, Director, Accounting, provided a presentation on the Unaudited Financial Statements for the three months ended September 30, 2022, that included Enplanements, Landed Weights, Operating Revenue and Expenses, Nonoperating Revenue and Expenses, and Statement of Net Position.