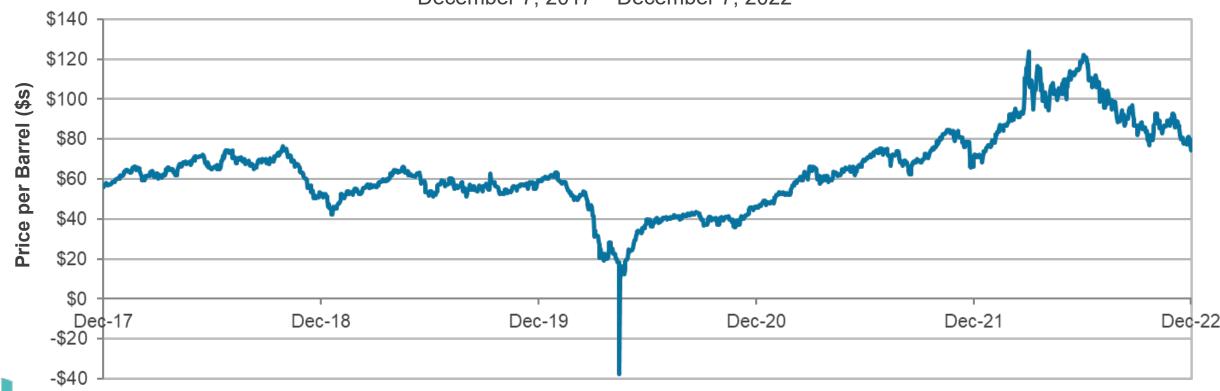

e rates. On a year-over-year basis, new home sales dropped 5.8%.



October 2012 – October 2022



### **Crude Oil Prices**

U.S. West Texas Intermediate (WTI) crude settled at \$74.25 per barrel on December 6, falling well below its one month average of \$82.16 and its one year average of \$94.02. The price dropped as concerns about global growth weighed on the market, and as the \$60 price cap on seaborne Russian oil exports that took effect on December 5 assuaged concerns about supply disruptions. Meanwhile, OPEC and its allies (i.e. OPEC+) decided to hold production levels steady, locking in the 2 million barrels per day cut that took effect last month, as it faces an uncertain outlook.

#### West Texas Intermediate Oil Price Per Barrel (WTI Spot)

December 7, 2017 – December 7, 2022





### **Jet Fuel Prices**

Jet fuel (U.S. Gulf Coast Spot) closed at \$2.60 per gallon on December 6, below its one month average of \$3.02 and its one year average of \$3.28. Jet fuel prices slumped along with crude oil prices recently on a softer global economic outlook.



## **U.S. Equity Markets**

Market volatility has increased recently as the Fed hikes interest rates. On a year-to-date basis the S&P and DJIA are down 17.4% and 7.3%, respectively. The tech-heavy NASDAQ Composite index is down 29.7% year-to-date. Equity markets have been under pressure this year as elevated inflation, higher interest rates and geopolitical concerns fueled risk-off sentiment.



## Treasury Yield History

Year-to-date, the yield on 5-year Treasuries is 239 basis points higher, while the yield on 2-y