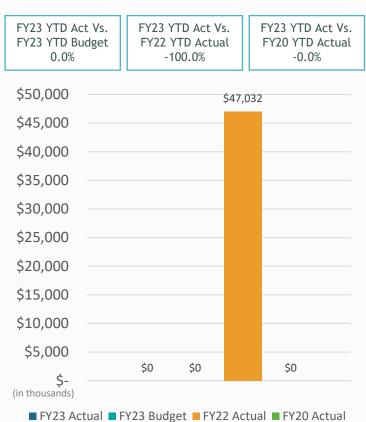

### 2. REVIEW OF THE UNAUDITED FINANCIAL STATEMENTS FOR THE THREE MONTHS ENDED SEPTEMBER 30, 2022:

Elizabeth Stewart, Director, Accounting, provided a presentation on the Unaudited Financial Statements for the three months ended September 30, 2022, that included Enplanements, Landed Weights, Operating Revenue and Expenses, Nonoperating Revenue and Expenses, and Statement of Net Position.