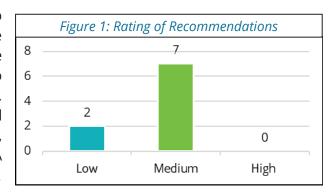

### 8. FISCAL YEAR 2023 SECOND QUARTER REPORT FROM THE OFFICE OF THE CHIEF AUDITOR:

RECOMMENDATION: The Audit Committee recommends that the Board accept the report.

(Audit: Lee Parravano, Chief Auditor)

## 9. REVISION TO THE FISCAL YEAR 2023 AUDIT PLAN OF THE OFFICE OF THE CHIEF AUDITOR:

RECOMMENDATION: The Audit Committee recommends that the Board adopt Resolution No. 2023-0021, approving the revision to the Fiscal Year 2023 Audit Plan of the Office of the Chief Auditor.