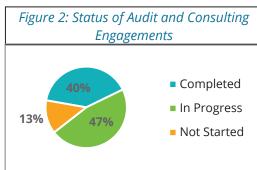

### 8. FISCAL YEAR 2023 SECOND QUARTER REPORT FROM THE OFFICE OF THE CHIEF AUDITOR:

RECOMMENDATION: The Audit Committee recommends that the Board accept the report.

(Audit: Lee Parravano, Chief Auditor)

## 9. REVISION TO THE FISCAL YEAR 2023 AUDIT PLAN OF THE OFFICE OF THE CHIEF AUDITOR:

RECOMMENDATION: The Audit Committee recommends that the Board adopt Resolution No. 2023-0021, approving the revision to the Fiscal Year 2023 Audit Plan of the Office of the Chief Auditor.