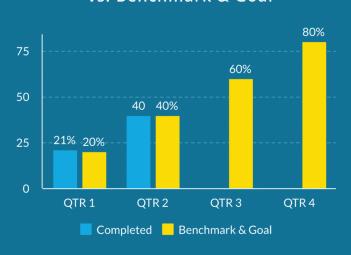

### 8. FISCAL YEAR 2023 SECOND QUARTER REPORT FROM THE OFFICE OF THE CHIEF AUDITOR:

RECOMMENDATION: The Audit Committee recommends that the Board accept the report.

(Audit: Lee Parravano, Chief Auditor)

## 9. REVISION TO THE FISCAL YEAR 2023 AUDIT PLAN OF THE OFFICE OF THE CHIEF AUDITOR:

RECOMMENDATION: The Audit Committee recommends that the Board adopt Resolution No. 2023-0021, approving the revision to the Fiscal Year 2023 Audit Plan of the Office of the Chief Auditor.